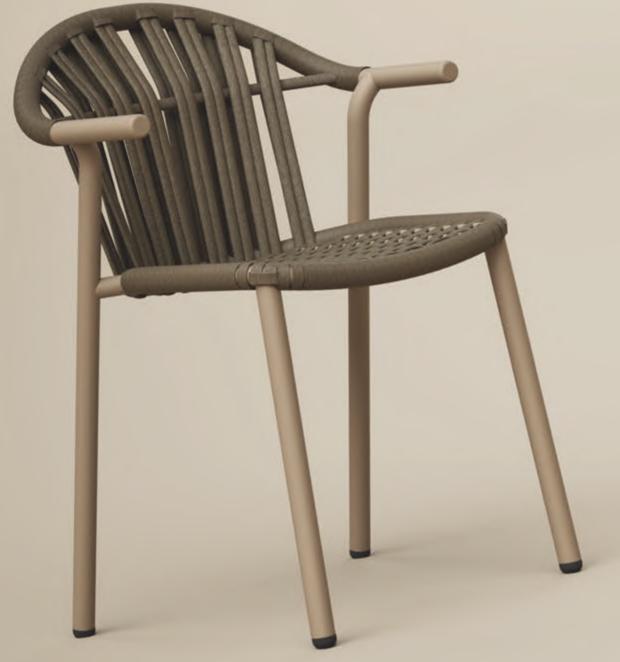

# **YUP**

With the aluminium Yup - a design by Studio Satelliet with interwoven fabric straps - you'll be casting high praise on your terrace. The round design ensures that Yup folds smoothly around your body. The use of lightweight materials makes this playful terrace topper optimally stackable.

### **MATERIALS**

frame aluminium seat / back textilene rope

### **EXTRA**

stackable yes outdoor yes

### **COLOURS**

RAL 1019 grey beige, RAL 7003 moss grey, black frame seat / back brown, dark green, black

55 46

TAPE LAC TAPE END LEFT BA TAPE QUARTER B