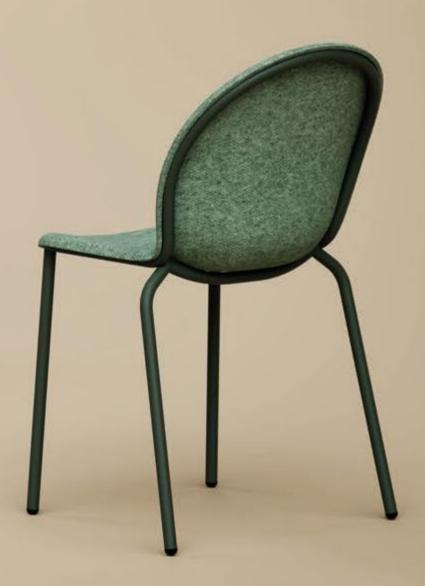

# **SPARKY**

Sustainability is a priority for us. The bowl of the Sparky - designed by Frans Schrofer - is made of recycled PET felt and pressed completely without adhesives. The frame follows the flowing contours of the shell. This armchair does not come alone: at the same time we are introducing a chair without armrests and a stool. Meet this sparkling family.

### **MATERIALS**

frame steel frame finishing coated seat / back shell felt

### **EXTRA**

stackable no (Sparky SC only) outdoor no

### **COLOURS**

frame: RAL 9005 jet black, NCS S 5020 R80B koi blue, sandy texture, RAL 1036 pearl gold, sandy texture, RAL 3004 purple red, sandy texture, RAL 3012 beige red, sandy texture, RAL 5003 sapphire blue, sandy texture, RAL 5020 ocean blue, sandy texture, RAL 7021 black grey, sandy texture, RAL 9010 pure white, sandy texture, NCS S 2005 B80G misty grey, sandy texture, NCS S 4050 Y60R russet orange, sandy texture, NCS S 7010 G10Y hunter green, sandy texture, RAL 1005 honey yellow, sandy texture, RAL 1019 grey beige, sandy texture, RAL 6011 reseda green, sandy texture seat: light grey, Anthracite, hunter melange, indigo blue