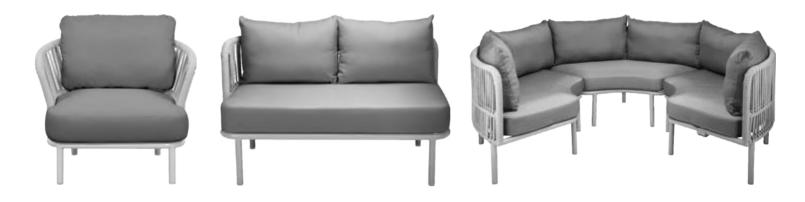

# **TAPE**

Experience social seating to the max with the multi-purpose Tape. A comfortable modular patio bench with stylish interwoven tapes for endless puzzling. Create a different surprising arrangement every time. Is a U your ideal shape or do you prefer a ribbon arrangement or a half-moon? Let your imagination run wild!

For lovers of lounging in the traditional 'sofa plus two armchairs' arrangement the Tape also comes as a solitary piece of furniture. Nestle into the comfortable cushions and enjoy your company as Tape invites interaction. Tape's refined aesthetic combined with its luxurious cushions creates a timeless look that comes into its own on any terrace. Tape is a practical and stylish choice for your terrace.