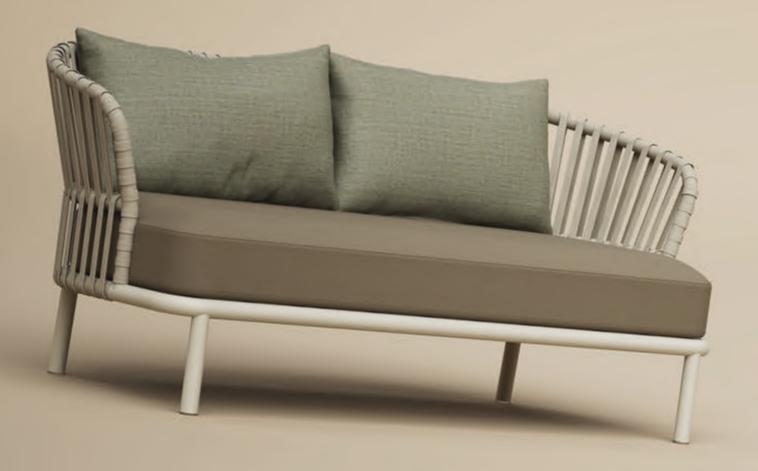

# **TAPE**

Experience social seating to the max with the multi-purpose Tape. A comfortable modular patio bench with stylish interwoven tapes for endless puzzling. Create a different surprising arrangement every time. Is a U your ideal shape or do you prefer a ribbon arrangement or a half-moon? Let your imagination run wild!

For lovers of lounging in the traditional 'sofa plus two armchairs' arrangement the Tape also comes as a solitary piece of furniture. Nestle into the comfortable cushions and enjoy your company as Tape invites interaction. Tape's refined aesthetic combined with its luxurious cushions creates a timeless look that comes into its own on any terrace. Tape is a practical and stylish choice for your terrace.