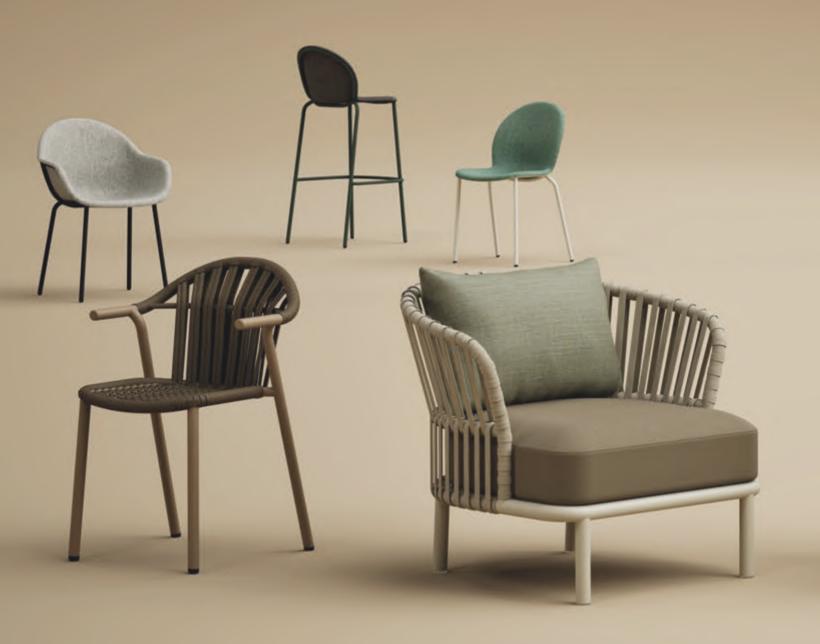

SATELLIET° ORIGINALS

Satelliet Originals is a European hospitality furniture collection with a distinctive character and a unique signature. Every product created by the Originals designers is edgy and embodies toughness, boldness, diversity and individuality. Satelliet Originals is not only an idiosyncratic label with a versatile collection, it also has a very diverse team of national and international designers behind it. In addition to individual customisation and originality, the eye, hand and heart of the designer, makes all the difference. Satelliet Originals design revolves around character, feeling, emotion and is characterised by a 'touch of hospitality'. Be an original is our core brand statement and stands for being yourself. Unapologetically.

## Tailored design

Satelliet Originals' collection is unique and responds to the ever-changing needs of users and guests. Each piece of furniture in the Originals collection has its own character, its own face, and in this way supports the identity of a concept or interior. We know that every project is unique and that this requires a wide and broad range of possibilities. The real strength of Satelliet Originals therefore lies in customisation. Due to the extensive choices in material and design, the possibilities with Satelliet Originals are unprecedented. Models, materials and colours must fit like a tailored suit.

#### Collaboration

What makes our collection truly original? The designers behind the unique designs. Satelliet Originals is not just a label with a versatile collection, there is also a very versatile team of progressive designers behind it. All of them believe that together you can achieve more than alone. These collaborations are unique and give an extra dimension to the brand and the products. The eye, the hand and the heart of the designer, that's where Satelliet Originals makes the difference. It is a feeling, an emotion. Meet the designers and their Originals here.