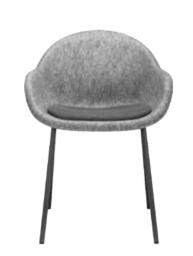

# **SPARKY**

Sustainability is a priority for us. The bowl of the Sparky - designed by Frans Schrofer - is made of recycled PET felt and pressed completely without adhesives. The frame follows the flowing contours of the shell. This armchair does not come alone: at the same time we are introducing a chair without armrests and a stool. Meet this sparkling family.

### **MATERIALS**

frame steel frame finishing coated seat / back shell felt

### **EXTRA**

stackable no (Sparky SC only) outdoor no

### **COLOURS**

frame: RAL 9005 jet black, NCS S 5020 R80B koi blue, sandy texture, RAL 1036 pearl gold, sandy texture, RAL 3004 purple red, sandy texture, RAL 3012 beige red, sandy texture, RAL 5003 sapphire blue, sandy texture, RAL 5020 ocean blue, sandy texture, RAL 7021 black grey, sandy texture, RAL 9010 pure white, sandy texture, NCS S 2005 B80G misty grey, sandy texture, NCS S 4050 Y60R russet orange, sandy texture, NCS S 7010 G10Y hunter green, sandy texture, RAL 1005 honey yellow, sandy texture, RAL 1019 grey beige, sandy texture, RAL 6011 reseda green, sandy texture seat: light grey, Anthracite, hunter melange, indigo blue