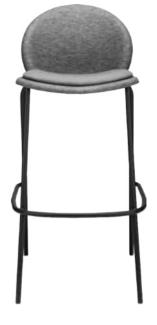

# **SPARKY**

Sustainability is a priority for us. The bowl of the Sparky - designed by Frans Schrofer - is made of recycled PET felt and pressed completely without adhesives. The frame follows the flowing contours of the shell. This armchair does not come alone: at the same time we are introducing a chair without armrests and a stool. Meet this sparkling family.

### **MATERIALS**

frame steel frame finishing coated seat / back shell felt

### **EXTRA**

stackable no (Sparky SC only) outdoor no

### **COLOURS**

frame: RAL 9005 jet black, NCS S 5020 R80B koi blue, sandy texture, RAL 1036 pearl gold, sandy texture, RAL 3004 purple red, sandy texture, RAL 3012 beige red, sandy texture, RAL 5003 sapphire blue, sandy texture, RAL 5020 ocean blue, sandy texture, RAL 7021 black grey, sandy texture, RAL 9010 pure white, sandy texture, NCS S 2005 B80G misty grey, sandy texture, NCS S 4050 Y60R russet orange, sandy texture, NCS S 7010 G10Y hunter green, sandy texture, RAL 1005 honey yellow, sandy texture, RAL 1019 grey beige, sandy texture, RAL 6011 reseda green, sandy texture seat: light grey, Anthracite, hunter melange, indigo blue