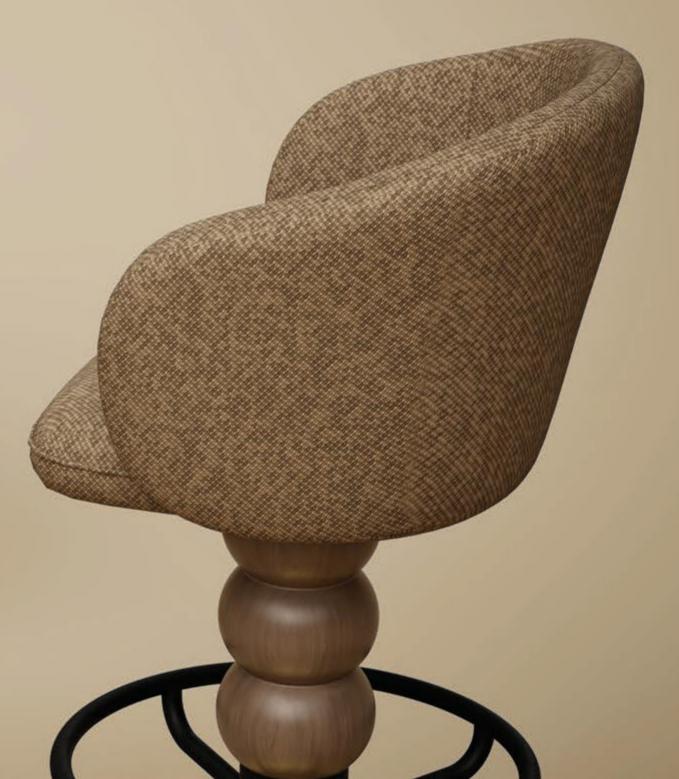

#### **WALDORF**

Luxury and craftsmanship through the handcrafted woodwork: with the 06 base, you can create any barstool you desire. The stylish brass plate and footring, combined with the bulbous column, instantly give a club feeling and art deco vibe. For example, combine it with a luxurious Waldorf shell and create your own style and atmosphere. It feels just as at home in a secret society or speakeasy bar as in a luxury restaurant. Also available, the 05 base, in a more modern lined design.

#### **MATERIALS**

seat / back upholstered column beechwood column finishing lacquered or stained footring / baseplate steel