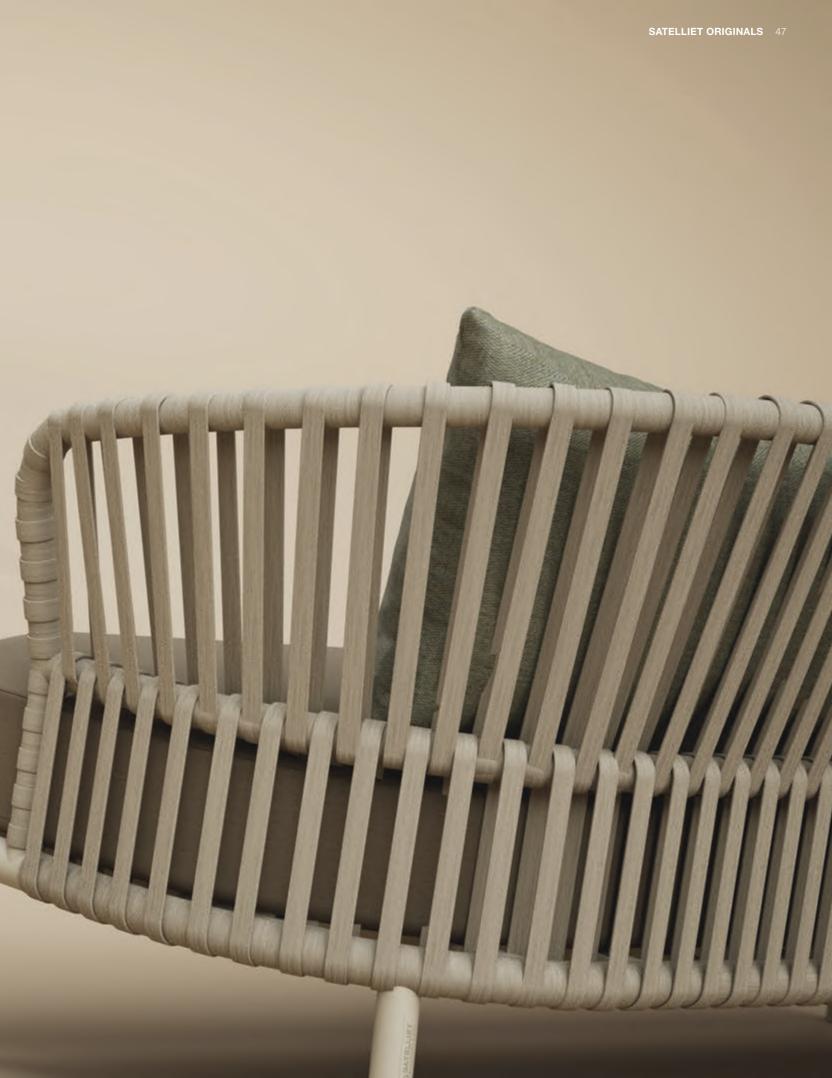

# **TAPE**

Experience social seating to the max with the multi-purpose Tape. A comfortable modular patio bench with stylish interwoven tapes for endless puzzling. Create a different surprising arrangement every time. Is a U your ideal shape or do you prefer a ribbon arrangement or a half-moon? Let your imagination run wild!

For lovers of lounging in the traditional 'sofa plus two armchairs' arrangement the Tape also comes as a solitary piece of furniture. Nestle into the comfortable cushions and enjoy your company as Tape invites interaction. Tape's refined aesthetic combined with its luxurious cushions creates a timeless look that comes into its own on any terrace. Tape is a practical and stylish choice for your terrace.