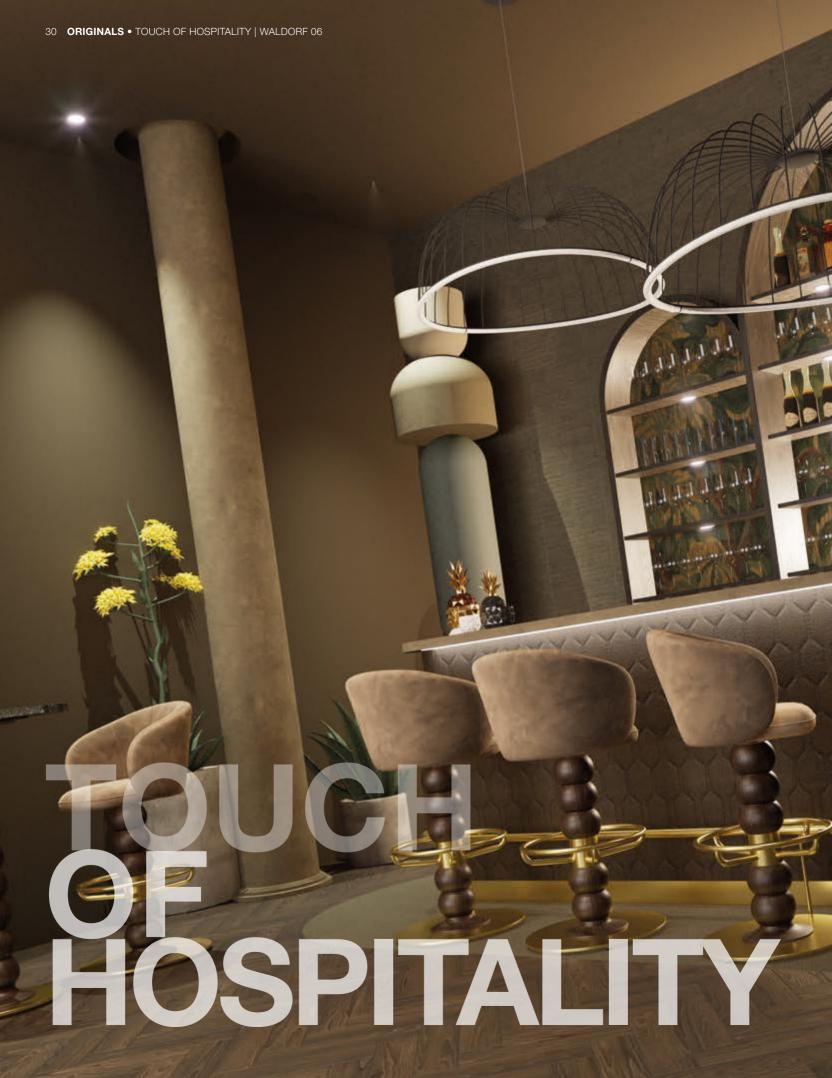

#### **WALDORF**

Luxury and craftsmanship through the handcrafted woodwork: with the 06 base, you can create any barstool you desire. The stylish brass plate and footring, combined with the bulbous column, instantly give a club feeling and art deco vibe. For example, combine it with a luxurious Waldorf shell and create your own style and atmosphere. It feels just as at home in a secret society or speakeasy bar as in a luxury restaurant. Also available, the 05 base, in a more modern lined design.

#### **MATERIALS**

seat / back upholstered column beechwood column finishing lacquered or stained footring / baseplate steel