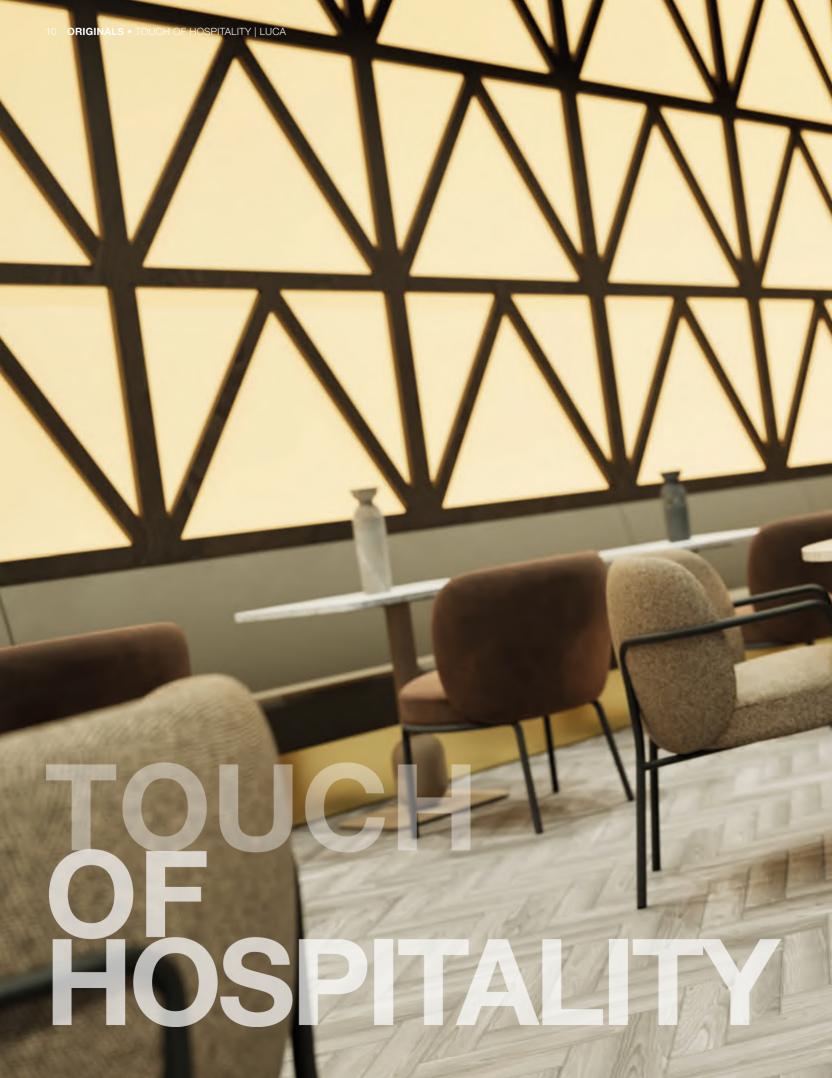

#### **LUCA**

The challenging lines of the steel Luca betray subtle elegance behind its sturdy first impression. Richly upholstered, Luca allows your guests to comfortably enjoy a spontaneous wine & dine or intimate tête á tête. As the frame flows seamlessly into the armrests, this chair fully embraces you. Prefer to move freely? That's possible with the Luca without armrests. Together, the Lucas offer something for everyone.