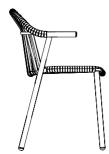

# **TAPE**

Experience social seating to the max with the multi-purpose Tape. A comfortable modular patio bench with stylish interwoven tapes for endless puzzling. Create a different surprising arrangement every time. Is a U your ideal shape or do you prefer a ribbon arrangement or a half-moon? Let your imagination run wild!

For lovers of lounging in the traditional 'sofa plus two armchairs' arrangement the Tape also comes as a solitary piece of furniture. Nestle into the comfortable cushions and enjoy your company as Tape invites interaction. Tape's refined aesthetic combined with its luxurious cushions creates a timeless look that comes into its own on any terrace. Tape is a practical and stylish choice for your terrace.