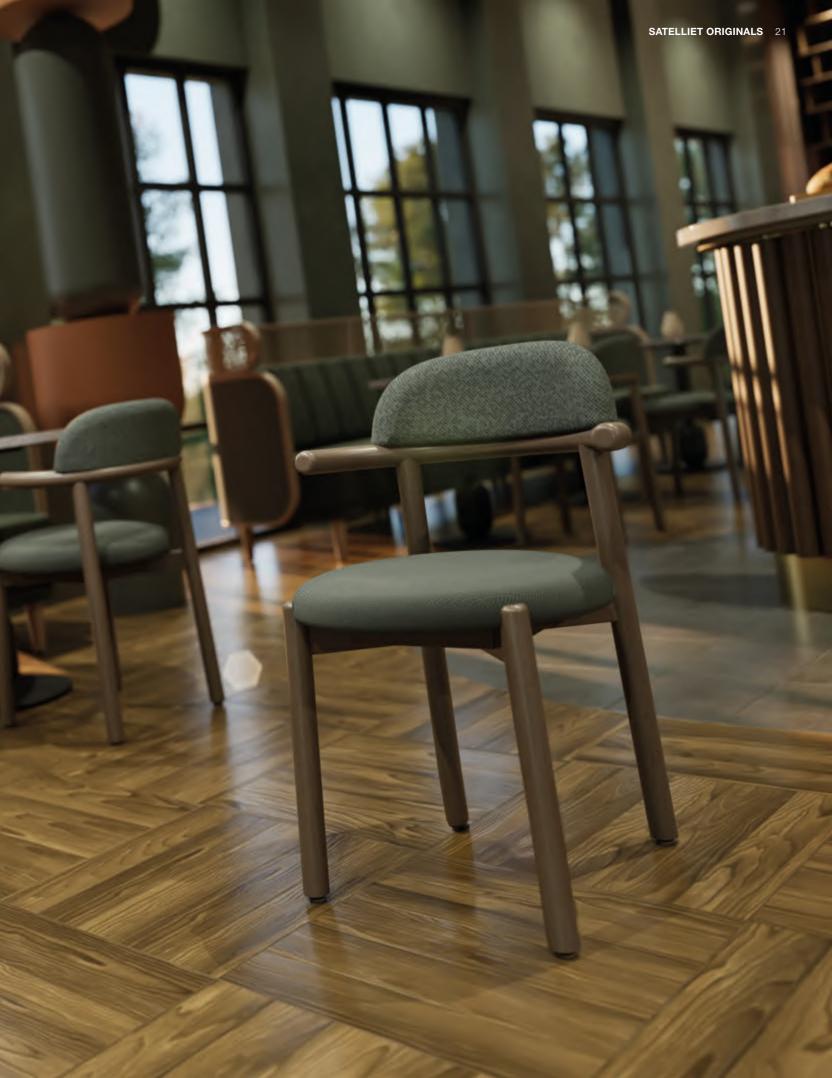

#### MILA AC

#### **MILA**

The name of this unique wooden chair has its roots in both Slavic and Latin origins, where Mila means 'beloved' - a fitting choice for a piece that instantly wins hearts. Designed with soft, rounded shapes, this charming armchair exudes warmth and comfort, as if offering a gentle embrace every time you sit down. Its inviting curves and friendly aesthetic create a sense of reassurance, making it more than just a chair - it's a feeling of home. With the Mila as part of your interior, you can be sure that everything will feel just right.