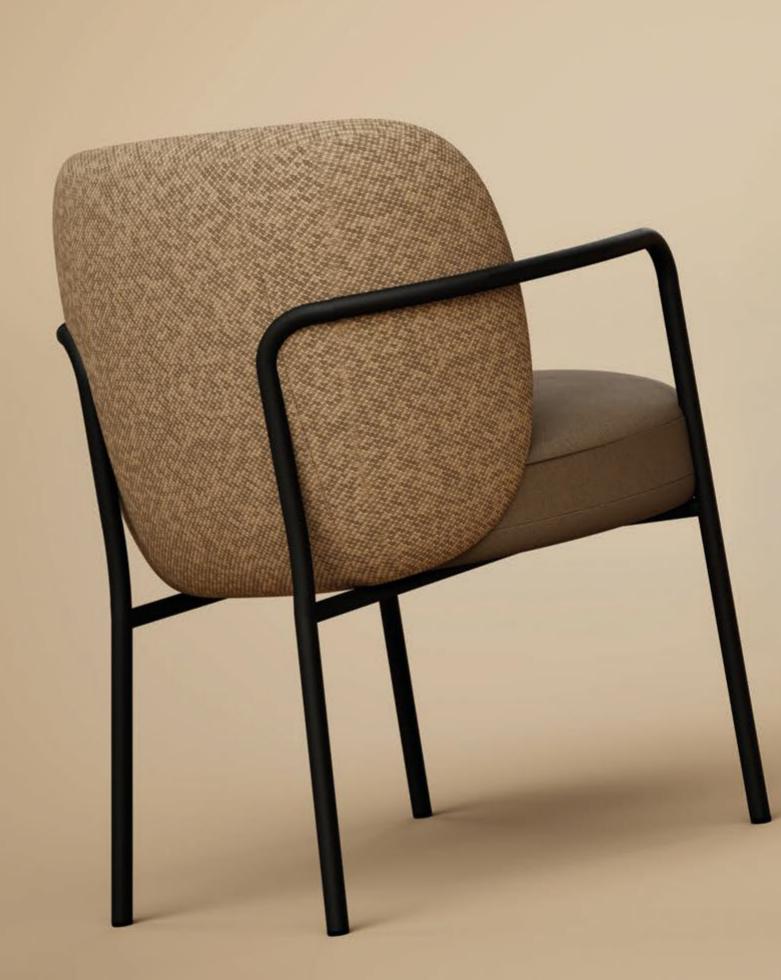

#### **LUCA**

The challenging lines of the steel Luca betray subtle elegance behind its sturdy first impression. Richly upholstered, Luca allows your guests to comfortably enjoy a spontaneous wine & dine or intimate tête á tête. As the frame flows seamlessly into the armrests, this chair fully embraces you. Prefer to move freely? That's possible with the Luca without armrests. Together, the Lucas offer something for everyone.

#### **MATERIALS**

| frame           | steel       |
|-----------------|-------------|
| frame finishing | coated      |
| seat / back     | upholstered |

#### **EXTRA**

stackable outdoor no CMHR foam

#### **COLOURS**

frame: RAL 9005 jet black, NCS S 5020 R80B koi blue, sandy texture, RAL 1036 pearl gold, sandy texture, RAL 3004 purple red, sandy texture, RAL 3012 beige red, sandy texture, RAL 5003 sapphire blue, sandy texture, RAL 5020 ocean blue, sandy texture, RAL 7021 black grey, sandy texture, RAL 9010 pure white, sandy texture, NCS S 2005 B80G misty grey, sandy texture, NCS S 4050 Y60R russet orange, sandy texture, NCS S 7010 G10Y hunter green, sandy texture, RAL 1005 honey yellow, sandy texture, RAL 1019 grey beige, sandy texture, RAL 6011 reseda green, sandy texture

seat / back: fabric, artificial leather or leather from our Satelliet collection or supplier by choice. Optional tailor made design

62

**NIBOR SC** 