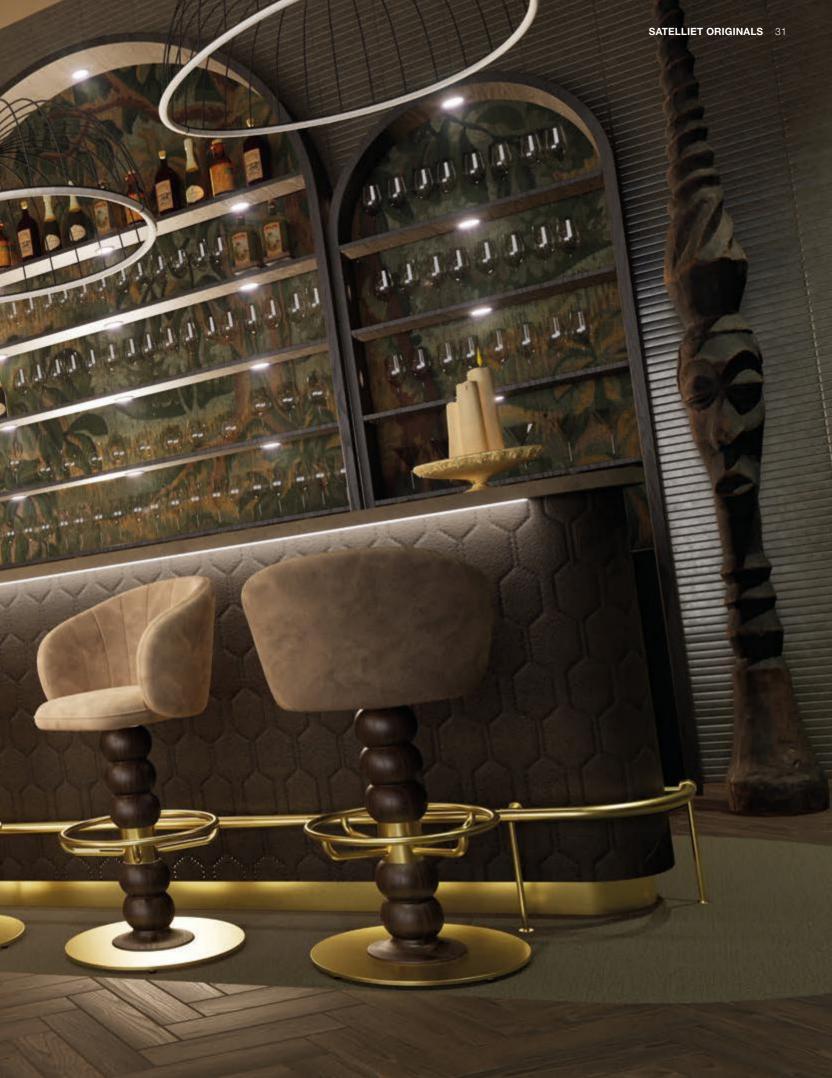

#### **WALDORF**

Luxury and craftsmanship through the handcrafted woodwork: with the 06 base, you can create any barstool you desire. The stylish brass plate and footring, combined with the bulbous column, instantly give a club feeling and art deco vibe. For example, combine it with a luxurious Waldorf shell and create your own style and atmosphere. It feels just as at home in a secret society or speakeasy bar as in a luxury restaurant. Also available, the 05 base, in a more modern lined design.

#### **MATERIALS**

seat / back upholstered column beechwood column finishing lacquered or stained footring / baseplate steel