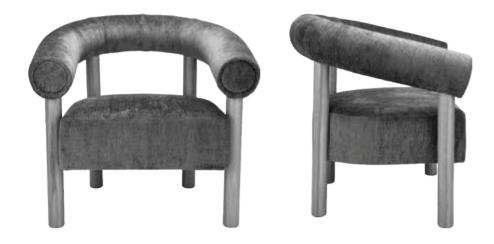

#### **MILA**

The name of this unique wooden chair has its roots in both Slavic and Latin origins, where Mila means 'beloved' - a fitting choice for a piece that instantly wins hearts. Designed with soft, rounded shapes, this charming armchair exudes warmth and comfort, as if offering a gentle embrace every time you sit down. Its inviting curves and friendly aesthetic create a sense of reassurance, making it more than just a chair - it's a feeling of home. With the Mila as part of your interior, you can be sure that everything will feel just right.

#### **MATERIALS**

frame solid beechwood frame finishing lacquered seat / back upholstered

#### **EXTRA**

stackable no outdoor CMHR foam optional

#### **COLOURS**

frame walnut, classic walnut, wenge, mahogany, cognac,

classic honey, blank, matte blank, carbon, clay

seat / back fabric, artificial leather or leather from our

Satelliet collection or supplier by choice.