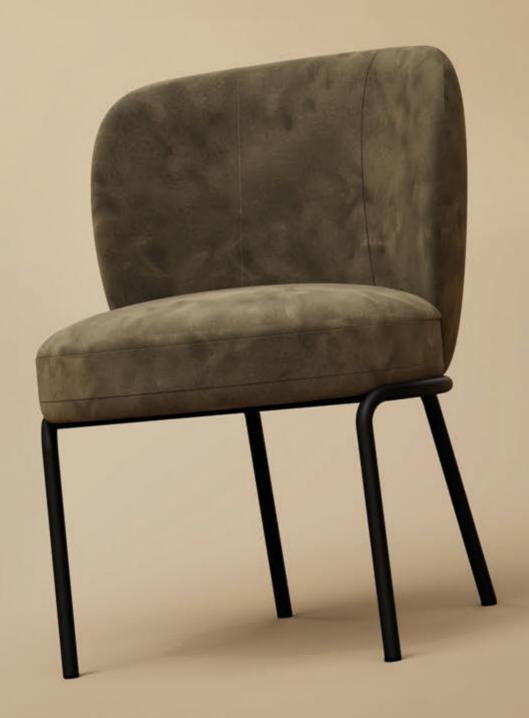

#### **NIBOR**

Comfort comes first with the charming Nibor, a visually striking chair that exudes a light and effortless appeal. With its luxurious look, it enhances any hospitality setting and invites guests to engage in great conversations over a delightful cup of coffee, enjoy a leisurely after-dinner moment, or sip cocktails endlessly. Mix and match colours and upholstery to create an atmosphere that perfectly complements your concept.

#### **MATERIALS**

frame steel frame finishing coated seat / back upholstered

#### **EXTRA**

stackable no outdoor no CMHR foam yes

#### **COLOURS**

frame: RAL 9005 jet black, NCS S 5020 R80B koi blue, sandy texture, RAL 1036 pearl gold, sandy texture, RAL 3004 purple red, sandy texture, RAL 3012 beige red, sandy texture, RAL 5003 sapphire blue, sandy texture, RAL 5020 ocean blue, sandy texture, RAL 7021 black grey, sandy texture, RAL 9010 pure white, sandy texture, NCS S 2005 B80G misty grey, sandy texture, NCS S 4050 Y60R russet orange, sandy texture, NCS S 7010 G10Y hunter green, sandy texture, RAL 1005 honey yellow, sandy texture, RAL 1019 grey beige, sandy texture, RAL 6011 reseda green, sandy texture

seat / back: fabric, artificial leather or leather from our Satelliet collection or supplier by choice. Optional tailor made design

55 53