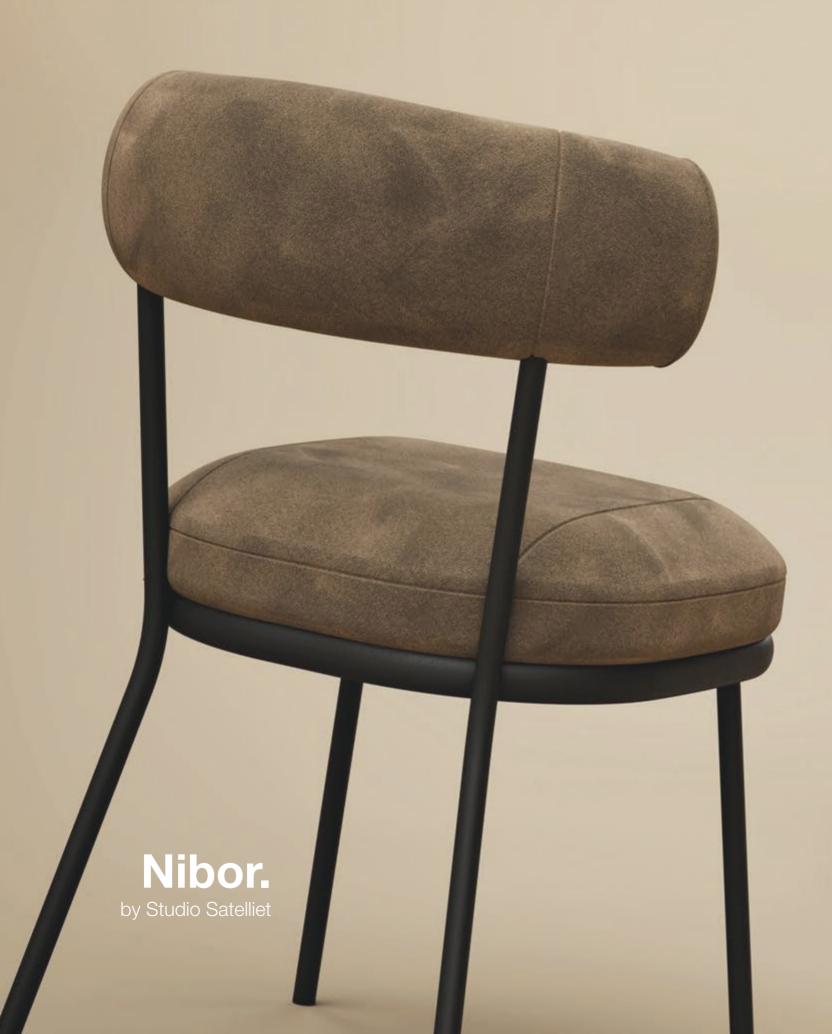

#### **NIBOR**

Comfort comes first with the charming Nibor, a visually striking chair that exudes a light and effortless appeal. With its luxurious look, it enhances any hospitality setting and invites guests to engage in great conversations over a delightful cup of coffee, enjoy a leisurely after-dinner moment, or sip cocktails endlessly. Mix and match colours and upholstery to create an atmosphere that perfectly complements your concept.

#### **MATERIALS**

frame steel frame finishing coated seat / back upholstered

#### **EXTRA**

stackable no outdoor no CMHR foam yes

#### **COLOURS**

frame: RAL 9005 jet black, NCS S 5020 R80B koi blue, sandy texture, RAL 1036 pearl gold, sandy texture, RAL 3004 purple red, sandy texture, RAL 3012 beige red, sandy texture, RAL 5003 sapphire blue, sandy texture, RAL 5020 ocean blue, sandy texture, RAL 7021 black grey, sandy texture, RAL 9010 pure white, sandy texture, NCS S 2005 B80G misty grey, sandy texture, NCS S 4050 Y60R russet orange, sandy texture, NCS S 7010 G10Y hunter green, sandy texture, RAL 1005 honey yellow, sandy texture, RAL 1019 grey beige, sandy texture, RAL 6011 reseda green, sandy texture

seat / back: fabric, artificial leather or leather from our Satelliet collection or supplier by choice. Optional tailor made design

55 53