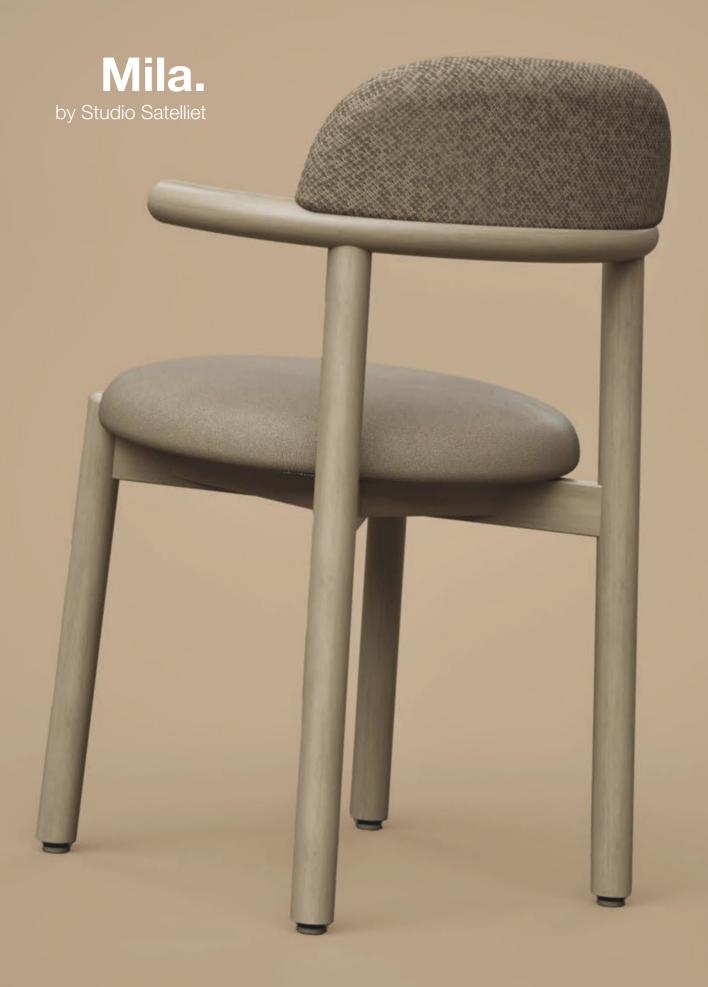

#### MILA AC

#### **MILA**

The name of this unique wooden chair has its roots in both Slavic and Latin origins, where Mila means 'beloved' - a fitting choice for a piece that instantly wins hearts. Designed with soft, rounded shapes, this charming armchair exudes warmth and comfort, as if offering a gentle embrace every time you sit down. Its inviting curves and friendly aesthetic create a sense of reassurance, making it more than just a chair - it's a feeling of home. With the Mila as part of your interior, you can be sure that everything will feel just right.

#### **MATERIALS**

frame solid beechwood frame finishing lacquered seat / back upholstered

#### **EXTRA**

stackable no outdoor CMHR foam optional

#### **COLOURS**

frame walnut, classic walnut, wenge, mahogany, cognac,

classic honey, blank, matte blank, carbon, clay

seat / back fabric, artificial leather or leather from our

Satelliet collection or supplier by choice.

Optional tailor made design