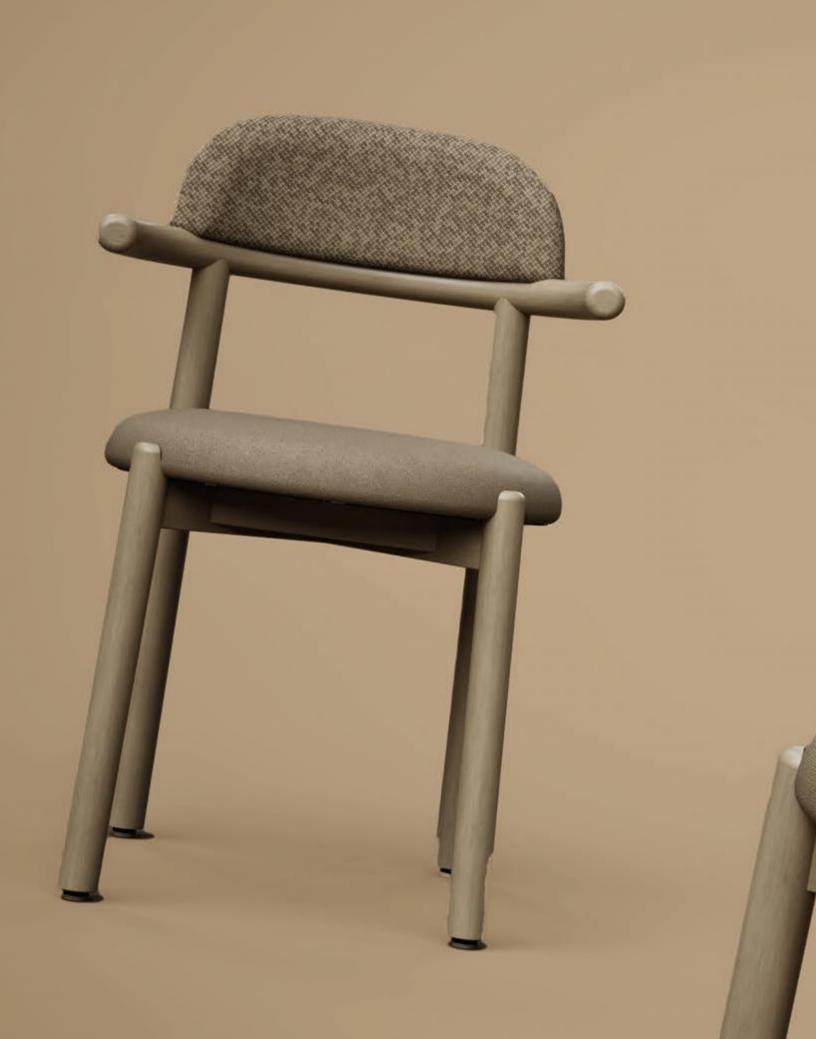

#### MILA AC

#### **MILA**

The name of this unique wooden chair has its roots in both Slavic and Latin origins, where Mila means 'beloved' - a fitting choice for a piece that instantly wins hearts. Designed with soft, rounded shapes, this charming armchair exudes warmth and comfort, as if offering a gentle embrace every time you sit down. Its inviting curves and friendly aesthetic create a sense of reassurance, making it more than just a chair - it's a feeling of home. With the Mila as part of your interior, you can be sure that everything will feel just right.