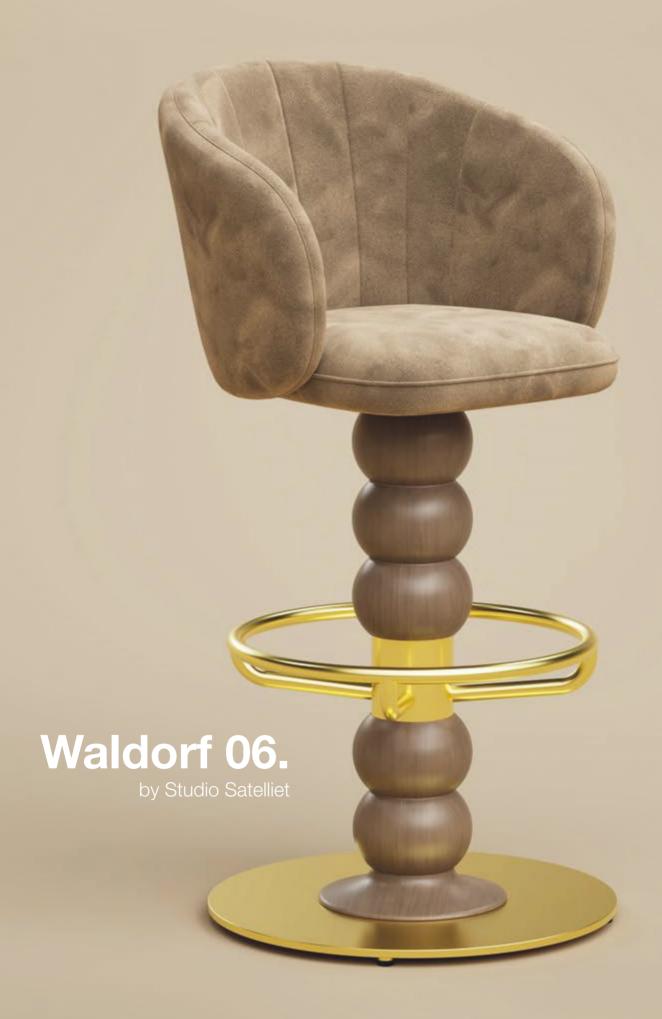

#### **WALDORF**

Luxury and craftsmanship through the handcrafted woodwork: with the 06 base, you can create any barstool you desire. The stylish brass plate and footring, combined with the bulbous column, instantly give a club feeling and art deco vibe. For example, combine it with a luxurious Waldorf shell and create your own style and atmosphere. It feels just as at home in a secret society or speakeasy bar as in a luxury restaurant. Also available, the 05 base, in a more modern lined design.

#### **MATERIALS**

seat / back upholstered column beechwood column finishing lacquered or stained footring / baseplate steel

#### **COLOURS**

frame walnut, classic walnut, wenge, mahogany, cognac,

classic honey, blank, matte blank, carbon, clay seat / back fabric, artificial leather or leather from our

Satelliet collection or supplier by choice.