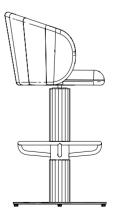

#### **WALDORF**

Luxury and craftsmanship through the handcrafted woodwork: with the 06 base, you can create any barstool you desire. The stylish brass plate and footring, combined with the bulbous column, instantly give a club feeling and art deco vibe. For example, combine it with a luxurious Waldorf shell and create your own style and atmosphere. It feels just as at home in a secret society or speakeasy bar as in a luxury restaurant. Also available, the 05 base, in a more modern lined design.

#### **MATERIALS**

seat / back upholstered column beechwood column finishing lacquered or stained footring / baseplate steel