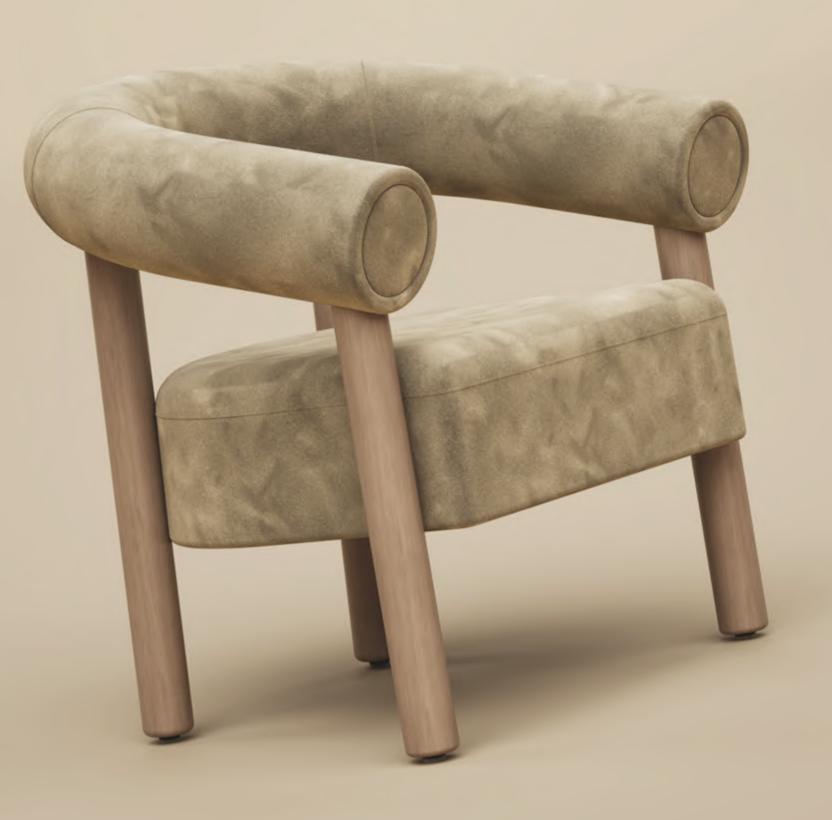

#### **MILA**

The name of this unique wooden chair has its roots in both Slavic and Latin origins, where Mila means 'beloved' - a fitting choice for a piece that instantly wins hearts. Designed with soft, rounded shapes, this charming armchair exudes warmth and comfort, as if offering a gentle embrace every time you sit down. Its inviting curves and friendly aesthetic create a sense of reassurance, making it more than just a chair - it's a feeling of home. With the Mila as part of your interior, you can be sure that everything will feel just right.

#### **MATERIALS**

frame solid beechwood frame finishing lacquered seat / back upholstered

#### **EXTRA**

stackable no outdoor CMHR foam optional

#### **COLOURS**

frame walnut, classic walnut, wenge, mahogany, cognac,

classic honey, blank, matte blank, carbon, clay

seat / back fabric, artificial leather or leather from our

Satelliet collection or supplier by choice.