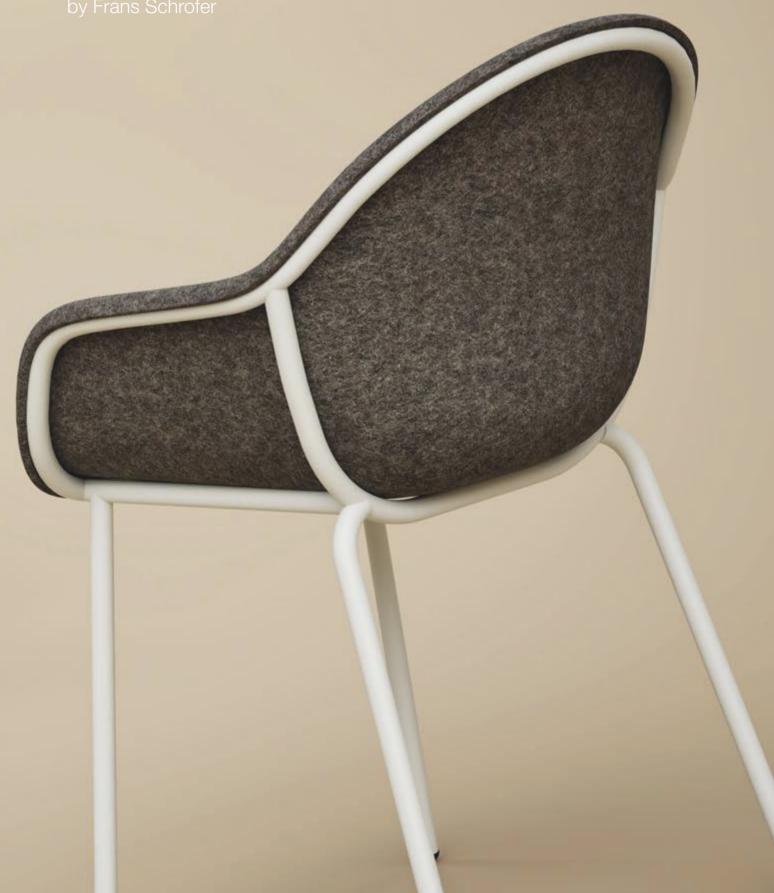

#### **LUCA**

The challenging lines of the steel Luca betray subtle elegance behind its sturdy first impression. Richly upholstered, Luca allows your guests to comfortably enjoy a spontaneous wine & dine or intimate tête á tête. As the frame flows seamlessly into the armrests, this chair fully embraces you. Prefer to move freely? That's possible with the Luca without armrests. Together, the Lucas offer something for everyone.

#### **MATERIALS**

| frame           | steel       |
|-----------------|-------------|
| frame finishing | coated      |
| seat / back     | upholstered |

#### **EXTRA**

stackable outdoor no CMHR foam

#### **COLOURS**

frame: RAL 9005 jet black, NCS S 5020 R80B koi blue, sandy texture, RAL 1036 pearl gold, sandy texture, RAL 3004 purple red, sandy texture, RAL 3012 beige red, sandy texture, RAL 5003 sapphire blue, sandy texture, RAL 5020 ocean blue, sandy texture, RAL 7021 black grey, sandy texture, RAL 9010 pure white, sandy texture, NCS S 2005 B80G misty grey, sandy texture, NCS S 4050 Y60R russet orange, sandy texture, NCS S 7010 G10Y hunter green, sandy texture, RAL 1005 honey yellow, sandy texture, RAL 1019 grey beige, sandy texture, RAL 6011 reseda green, sandy texture

seat / back: fabric, artificial leather or leather from our Satelliet collection or supplier by choice. Optional tailor made design

62

**NIBOR SC** 