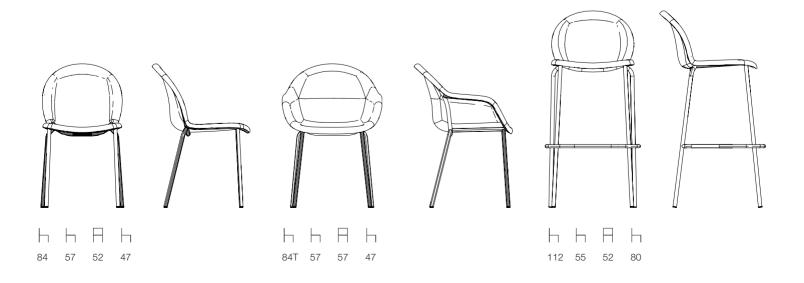

#### **LUCA**

The challenging lines of the steel Luca betray subtle elegance behind its sturdy first impression. Richly upholstered, Luca allows your guests to comfortably enjoy a spontaneous wine & dine or intimate tête á tête. As the frame flows seamlessly into the armrests, this chair fully embraces you. Prefer to move freely? That's possible with the Luca without armrests. Together, the Lucas offer something for everyone.

#### **MATERIALS**

| frame           | steel       |
|-----------------|-------------|
| frame finishing | coated      |
| seat / back     | upholstered |

#### **EXTRA**

stackable outdoor no CMHR foam

#### **COLOURS**

frame: RAL 9005 jet black, NCS S 5020 R80B koi blue, sandy texture, RAL 1036 pearl gold, sandy texture, RAL 3004 purple red, sandy texture, RAL 3012 beige red, sandy texture, RAL 5003 sapphire blue, sandy texture, RAL 5020 ocean blue, sandy texture, RAL 7021 black grey, sandy texture, RAL 9010 pure white, sandy texture, NCS S 2005 B80G misty grey, sandy texture, NCS S 4050 Y60R russet orange, sandy texture, NCS S 7010 G10Y hunter green, sandy texture, RAL 1005 honey yellow, sandy texture, RAL 1019 grey beige, sandy texture, RAL 6011 reseda green, sandy texture

seat / back: fabric, artificial leather or leather from our Satelliet collection or supplier by choice. Optional tailor made design

62

**NIBOR SC** 