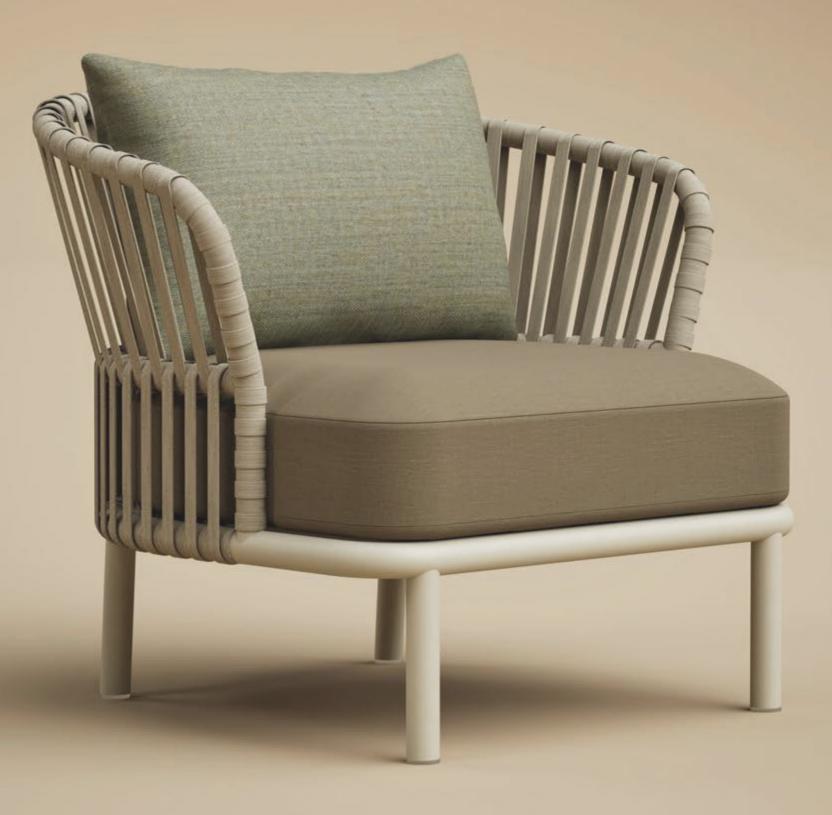

# **TAPE**

Experience social seating to the max with the multi-purpose Tape. A comfortable modular patio bench with stylish interwoven tapes for endless puzzling. Create a different surprising arrangement every time. Is a U your ideal shape or do you prefer a ribbon arrangement or a half-moon? Let your imagination run wild!

For lovers of lounging in the traditional 'sofa plus two armchairs' arrangement the Tape also comes as a solitary piece of furniture. Nestle into the comfortable cushions and enjoy your company as Tape invites interaction. Tape's refined aesthetic combined with its luxurious cushions creates a timeless look that comes into its own on any terrace. Tape is a practical and stylish choice for your terrace.