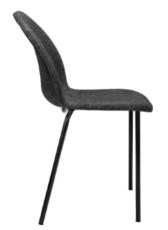

#### **NIBOR**

Comfort comes first with the charming Nibor, a visually striking chair that exudes a light and effortless appeal. With its luxurious look, it enhances any hospitality setting and invites guests to engage in great conversations over a delightful cup of coffee, enjoy a leisurely after-dinner moment, or sip cocktails endlessly. Mix and match colours and upholstery to create an atmosphere that perfectly complements your concept.

#### **MATERIALS**

frame steel frame finishing coated seat / back upholstered

#### **EXTRA**

stackable no outdoor no CMHR foam yes

#### **COLOURS**

frame: RAL 9005 jet black, NCS S 5020 R80B koi blue, sandy texture, RAL 1036 pearl gold, sandy texture, RAL 3004 purple red, sandy texture, RAL 3012 beige red, sandy texture, RAL 5003 sapphire blue, sandy texture, RAL 5020 ocean blue, sandy texture, RAL 7021 black grey, sandy texture, RAL 9010 pure white, sandy texture, NCS S 2005 B80G misty grey, sandy texture, NCS S 4050 Y60R russet orange, sandy texture, NCS S 7010 G10Y hunter green, sandy texture, RAL 1005 honey yellow, sandy texture, RAL 1019 grey beige, sandy texture, RAL 6011 reseda green, sandy texture

seat / back: fabric, artificial leather or leather from our Satelliet collection or supplier by choice. Optional tailor made design

55 53