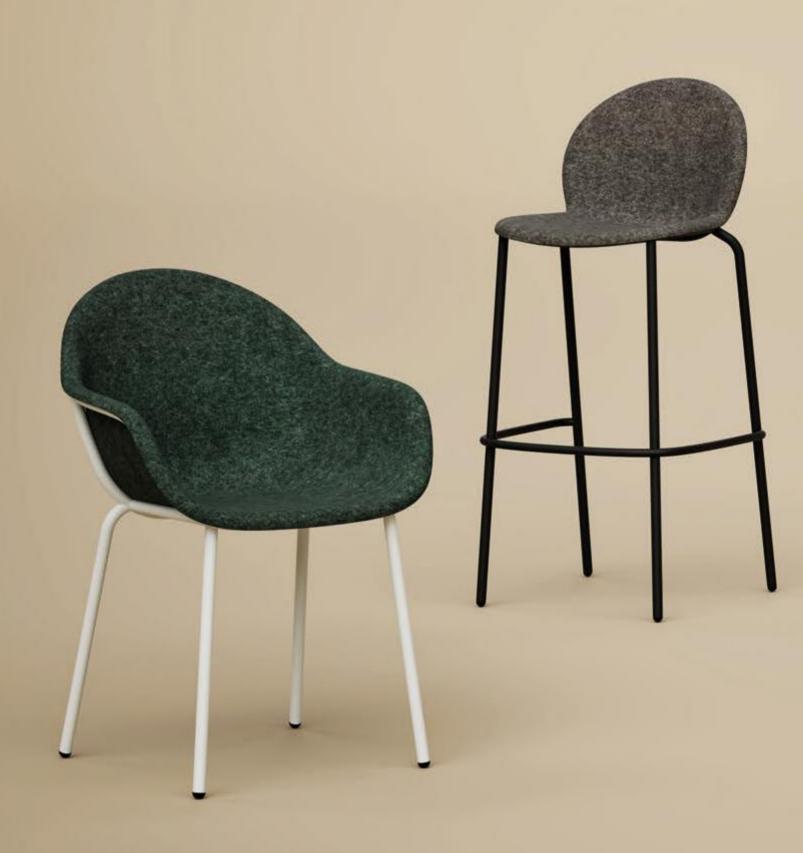

# **SPARKY**

Sustainability is a priority for us. The bowl of the Sparky - designed by Frans Schrofer - is made of recycled PET felt and pressed completely without adhesives. The frame follows the flowing contours of the shell. This armchair does not come alone: at the same time we are introducing a chair without armrests and a stool. Meet this sparkling family.

### **MATERIALS**

frame steel frame finishing coated seat / back shell felt

### **EXTRA**

stackable no (Sparky SC only) outdoor no

### **COLOURS**

frame: RAL 9005 jet black, NCS S 5020 R80B koi blue, sandy texture, RAL 1036 pearl gold, sandy texture, RAL 3004 purple red, sandy texture, RAL 3012 beige red, sandy texture, RAL 5003 sapphire blue, sandy texture, RAL 5020 ocean blue, sandy texture, RAL 7021 black grey, sandy texture, RAL 9010 pure white, sandy texture, NCS S 2005 B80G misty grey, sandy texture, NCS S 4050 Y60R russet orange, sandy texture, NCS S 7010 G10Y hunter green, sandy texture, RAL 1005 honey yellow, sandy texture, RAL 1019 grey beige, sandy texture, RAL 6011 reseda green, sandy texture seat: light grey, Anthracite, hunter melange, indigo blue