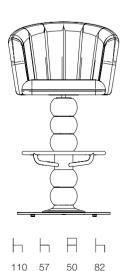

#### **WALDORF**

Luxury and craftsmanship through the handcrafted woodwork: with the 06 base, you can create any barstool you desire. The stylish brass plate and footring, combined with the bulbous column, instantly give a club feeling and art deco vibe. For example, combine it with a luxurious Waldorf shell and create your own style and atmosphere. It feels just as at home in a secret society or speakeasy bar as in a luxury restaurant. Also available, the 05 base, in a more modern lined design.

#### **MATERIALS**

seat / back upholstered column beechwood column finishing lacquered or stained footring / baseplate steel