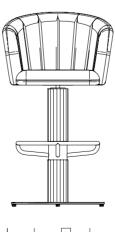

#### **WALDORF**

Luxury and craftsmanship through the handcrafted woodwork: with the 06 base, you can create any barstool you desire. The stylish brass plate and footring, combined with the bulbous column, instantly give a club feeling and art deco vibe. For example, combine it with a luxurious Waldorf shell and create your own style and atmosphere. It feels just as at home in a secret society or speakeasy bar as in a luxury restaurant. Also available, the 05 base, in a more modern lined design.

#### **MATERIALS**

seat / back upholstered column beechwood column finishing lacquered or stained footring / baseplate steel