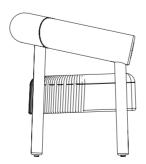

#### **WALDORF**

Luxury and craftsmanship through the handcrafted woodwork: with the 06 base, you can create any barstool you desire. The stylish brass plate and footring, combined with the bulbous column, instantly give a club feeling and art deco vibe. For example, combine it with a luxurious Waldorf shell and create your own style and atmosphere. It feels just as at home in a secret society or speakeasy bar as in a luxury restaurant. Also available, the 05 base, in a more modern lined design.

#### **MATERIALS**

seat / back upholstered column beechwood column finishing lacquered or stained footring / baseplate steel