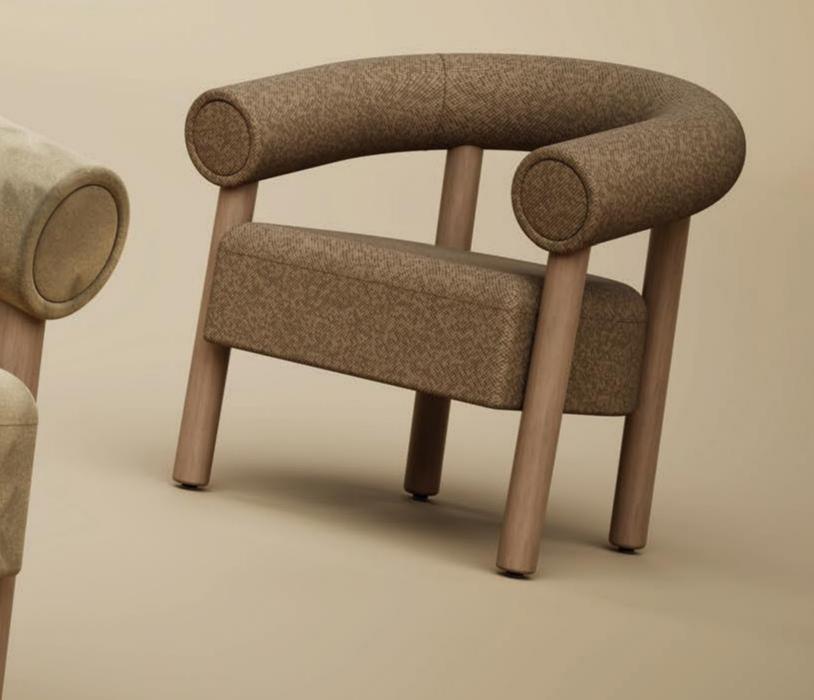

#### **MILA**

The name of this unique wooden chair has its roots in both Slavic and Latin origins, where Mila means 'beloved' - a fitting choice for a piece that instantly wins hearts. Designed with soft, rounded shapes, this charming armchair exudes warmth and comfort, as if offering a gentle embrace every time you sit down. Its inviting curves and friendly aesthetic create a sense of reassurance, making it more than just a chair - it's a feeling of home. With the Mila as part of your interior, you can be sure that everything will feel just right.

#### **MATERIALS**

frame solid beechwood frame finishing lacquered seat / back upholstered

#### **EXTRA**

stackable no outdoor CMHR foam optional

#### **COLOURS**

frame walnut, classic walnut, wenge, mahogany, cognac,

classic honey, blank, matte blank, carbon, clay

seat / back fabric, artificial leather or leather from our

Satelliet collection or supplier by choice.