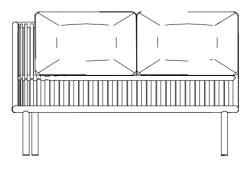

# **TAPE**

Experience social seating to the max with the multi-purpose Tape. A comfortable modular patio bench with stylish interwoven tapes for endless puzzling. Create a different surprising arrangement every time. Is a U your ideal shape or do you prefer a ribbon arrangement or a half-moon? Let your imagination run wild!

For lovers of lounging in the traditional 'sofa plus two armchairs' arrangement the Tape also comes as a solitary piece of furniture. Nestle into the comfortable cushions and enjoy your company as Tape invites interaction. Tape's refined aesthetic combined with its luxurious cushions creates a timeless look that comes into its own on any terrace. Tape is a practical and stylish choice for your terrace.