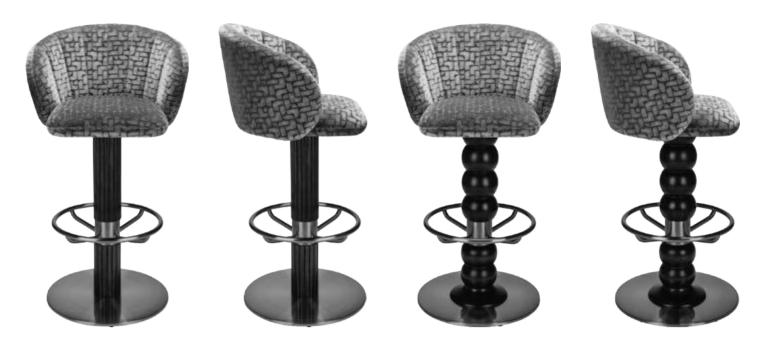

#### **WALDORF**

Luxury and craftsmanship through the handcrafted woodwork: with the 06 base, you can create any barstool you desire. The stylish brass plate and footring, combined with the bulbous column, instantly give a club feeling and art deco vibe. For example, combine it with a luxurious Waldorf shell and create your own style and atmosphere. It feels just as at home in a secret society or speakeasy bar as in a luxury restaurant. Also available, the 05 base, in a more modern lined design.

#### **MATERIALS**

seat / back upholstered column beechwood column finishing lacquered or stained footring / baseplate steel

#### **COLOURS**

frame walnut, classic walnut, wenge, mahogany, cognac,

classic honey, blank, matte blank, carbon, clay seat / back fabric, artificial leather or leather from our

Satelliet collection or supplier by choice.