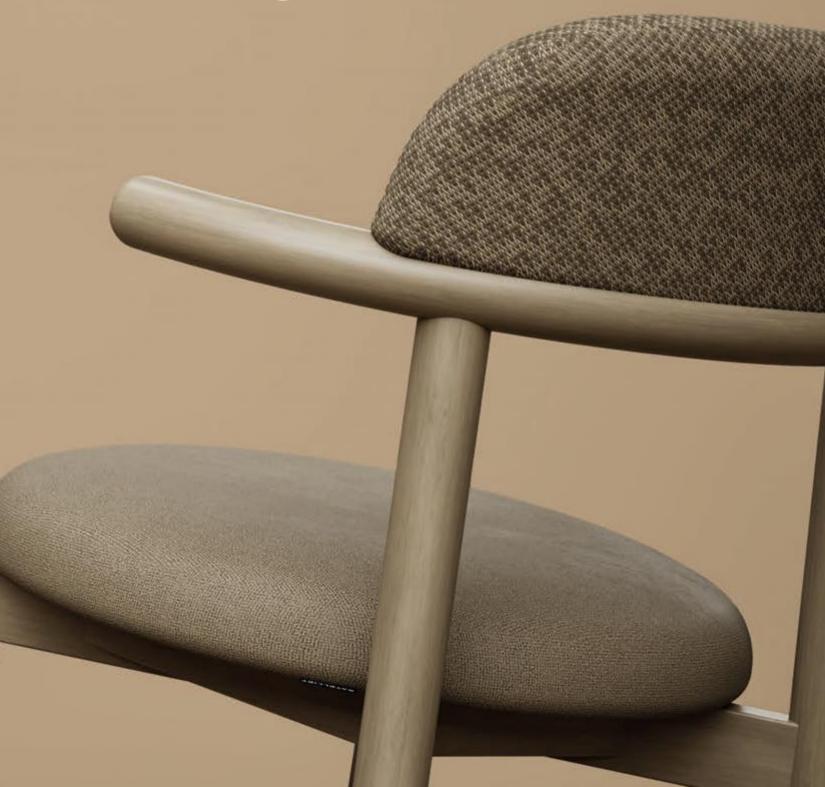

#### MILA AC

#### **MILA**

The name of this unique wooden chair has its roots in both Slavic and Latin origins, where Mila means 'beloved' - a fitting choice for a piece that instantly wins hearts. Designed with soft, rounded shapes, this charming armchair exudes warmth and comfort, as if offering a gentle embrace every time you sit down. Its inviting curves and friendly aesthetic create a sense of reassurance, making it more than just a chair - it's a feeling of home. With the Mila as part of your interior, you can be sure that everything will feel just right.