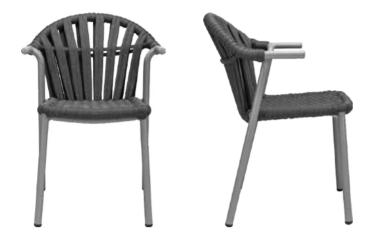

# **YUP**

With the aluminium Yup - a design by Studio Satelliet with interwoven fabric straps - you'll be casting high praise on your terrace. The round design ensures that Yup folds smoothly around your body. The use of lightweight materials makes this playful terrace topper optimally stackable.

### **MATERIALS**

frame aluminium seat / back textilene rope

### **EXTRA**

stackable yes outdoor yes

### **COLOURS**

RAL 1019 grey beige, RAL 7003 moss grey, black frame seat / back brown, dark green, black

55 46

TAPE LAC TAPE END LEFT BA TAPE QUARTER B