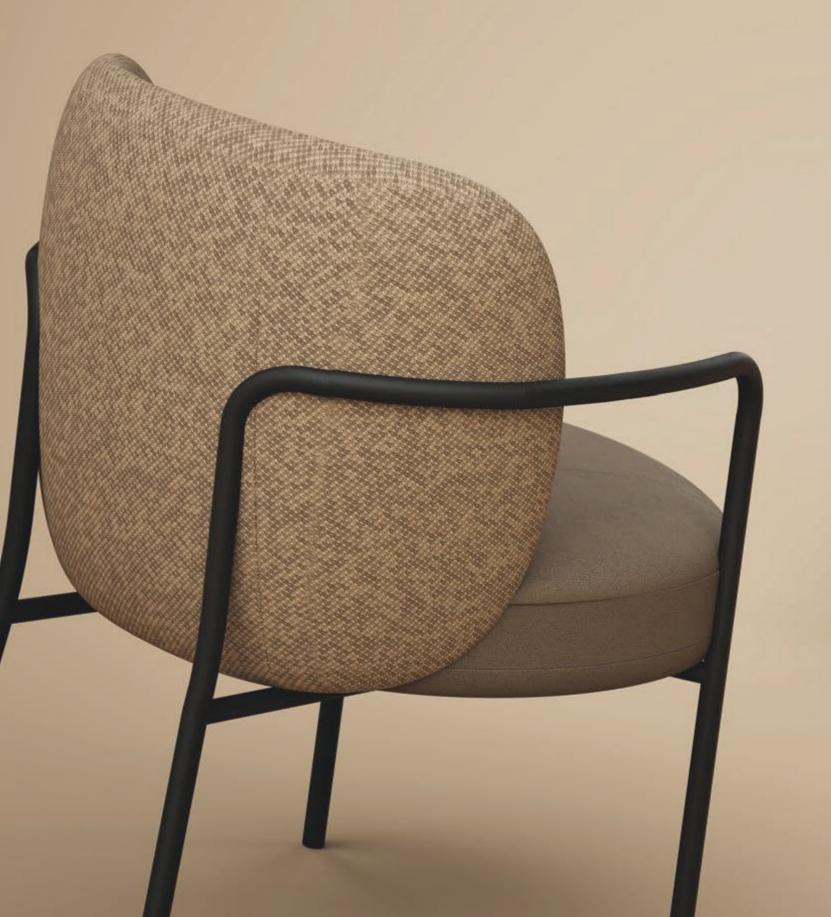

#### **LUCA**

The challenging lines of the steel Luca betray subtle elegance behind its sturdy first impression. Richly upholstered, Luca allows your guests to comfortably enjoy a spontaneous wine & dine or intimate tête á tête. As the frame flows seamlessly into the armrests, this chair fully embraces you. Prefer to move freely? That's possible with the Luca without armrests. Together, the Lucas offer something for everyone.

#### **MATERIALS**

| frame           | steel       |
|-----------------|-------------|
| frame finishing | coated      |
| seat / back     | upholstered |

#### **EXTRA**

stackable outdoor no CMHR foam

#### **COLOURS**

frame: RAL 9005 jet black, NCS S 5020 R80B koi blue, sandy texture, RAL 1036 pearl gold, sandy texture, RAL 3004 purple red, sandy texture, RAL 3012 beige red, sandy texture, RAL 5003 sapphire blue, sandy texture, RAL 5020 ocean blue, sandy texture, RAL 7021 black grey, sandy texture, RAL 9010 pure white, sandy texture, NCS S 2005 B80G misty grey, sandy texture, NCS S 4050 Y60R russet orange, sandy texture, NCS S 7010 G10Y hunter green, sandy texture, RAL 1005 honey yellow, sandy texture, RAL 1019 grey beige, sandy texture, RAL 6011 reseda green, sandy texture

seat / back: fabric, artificial leather or leather from our Satelliet collection or supplier by choice. Optional tailor made design

62

**NIBOR SC** 