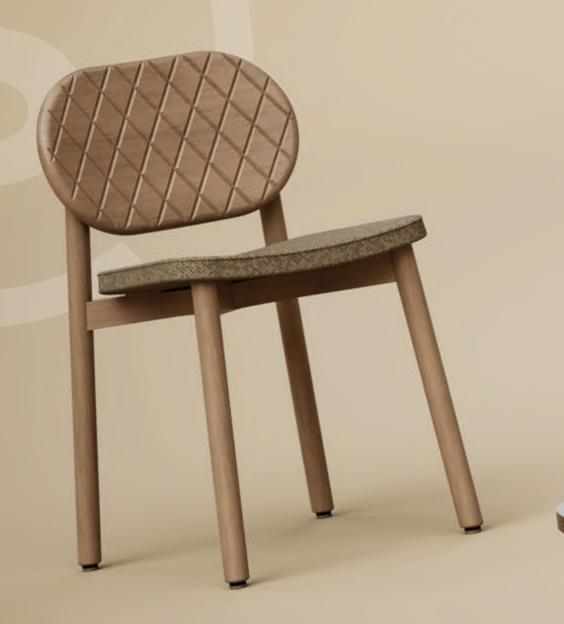

#### **NOODLE**

The Noodle is the epitome of contemporary design - modern and effortlessly stylish. This beautifully crafted chair with its rich upholstery and solid natural oak frame offers both comfort and character. Designed to fully embrace the sitter it provides a sense of warmth and security while maintaining a sleek and elegant aesthetic. The Noodle strikes the perfect balance between sturdiness and softness combining a robust yet inviting presence. And as for the name? Just take a closer look at its fluid organic lines and you might just see the playful inspiration behind it.

#### **MATERIALS**

frame ashwood frame finishing lacquered seat / back upholstered

#### **EXTRA**

stackable no outdoor CMHR foam optional

#### **COLOURS**

frame walnut, classic walnut, wenge, mahogany, cognac,

classic honey, blank, matte blank, carbon, clay seat / back fabric, artificial leather or leather from our

Satelliet collection or supplier by choice.

Optional tailor made design

68 81

WALDORF 05 HS WALDORF 06 HS