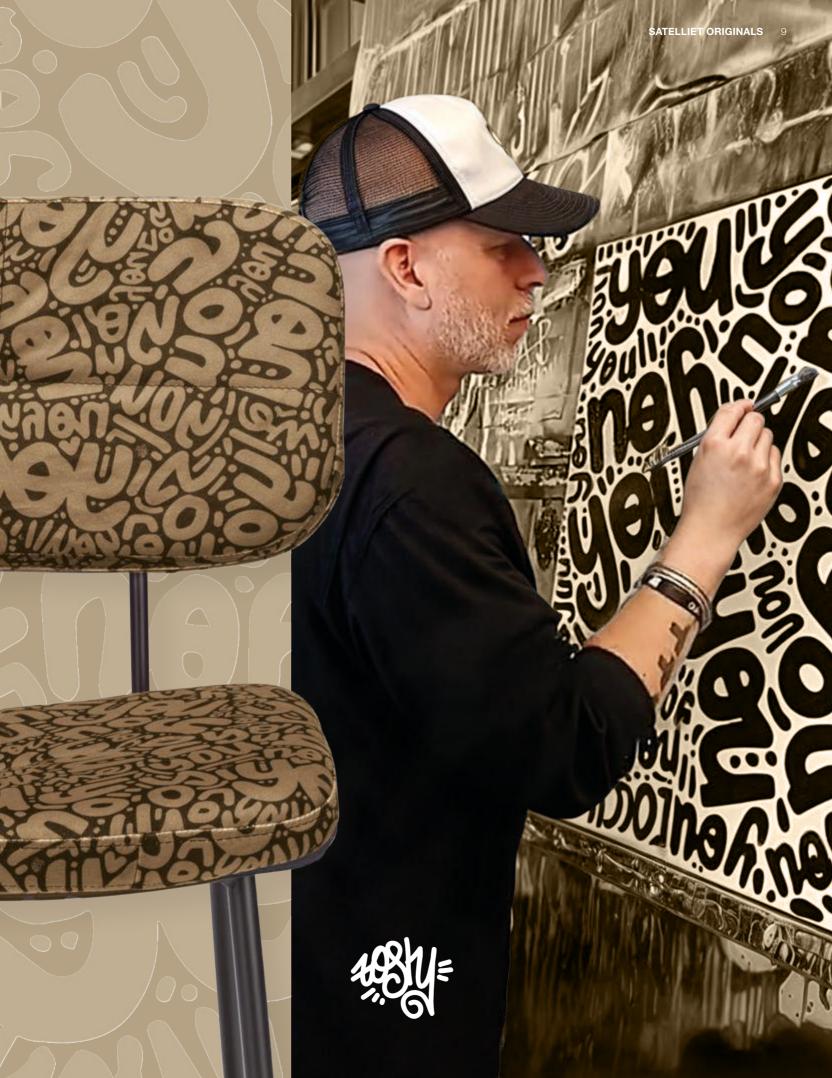

#### Take it personally

The unconventional artist Toshy is the embodiment of 'Be an original'. His journey reads like a storybook: from an underground street and graffiti artist, he evolved into a creator known for personal texts with a message of love and connection as his signature.

Toshy explains: 'You & Me is about recognising and celebrating uniqueness and individuality. The interaction between different individuals sparks inspiration and connection. By staying true to yourself – authentic and original – you showcase true character and make an impact. This concept illustrates that a chair, bar stool, or pouffe is functional on its own – 'Me' – but gains connective value when a second item is added, creating interaction with 'You'. You & Me symbolises bringing people together and highlights the functional role a piece of furniture can play in this process.'