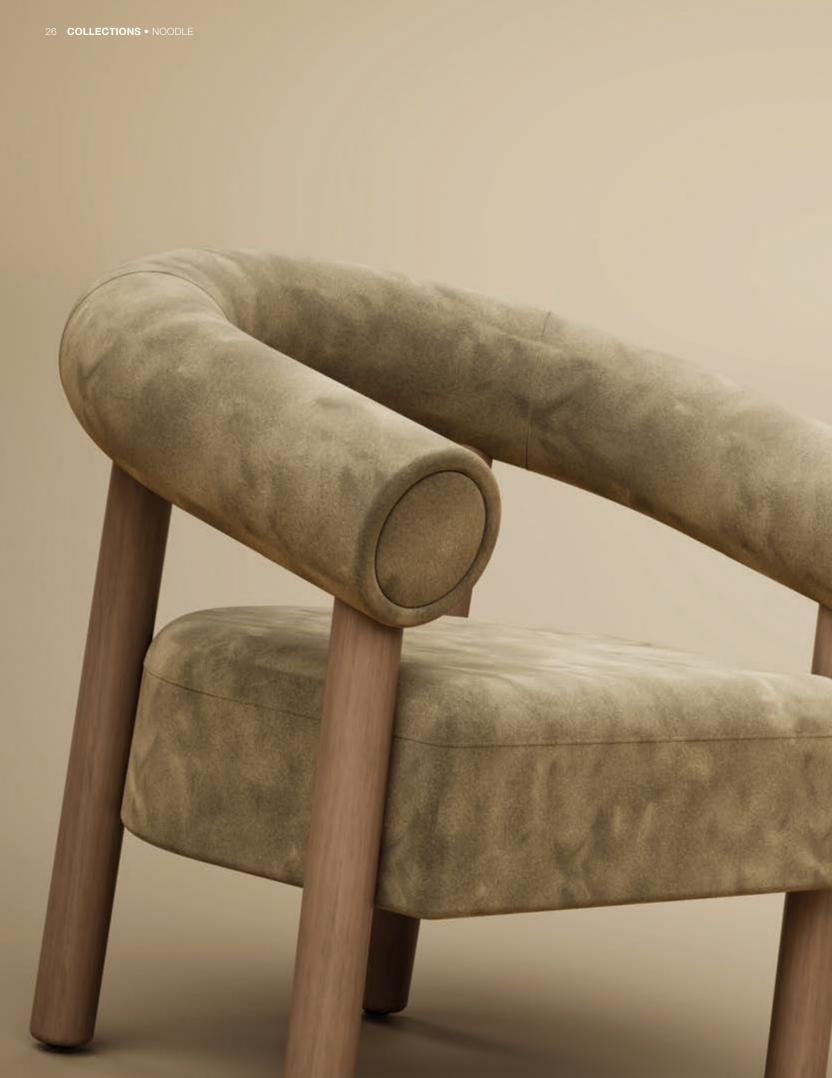

## Noodle. by Studio Satelliet

**NOODLE LAC** 

#### **NOODLE**

The Noodle is the epitome of contemporary design - modern and effortlessly stylish. This beautifully crafted chair with its rich upholstery and solid natural oak frame offers both comfort and character. Designed to fully embrace the sitter it provides a sense of warmth and security while maintaining a sleek and elegant aesthetic. The Noodle strikes the perfect balance between sturdiness and softness combining a robust yet inviting presence. And as for the name? Just take a closer look at its fluid organic lines and you might just see the playful inspiration behind it.

#### **MATERIALS**

frame ashwood frame finishing lacquered seat / back upholstered

#### **EXTRA**

stackable no outdoor CMHR foam optional

#### **COLOURS**

frame walnut, classic walnut, wenge, mahogany, cognac,

classic honey, blank, matte blank, carbon, clay seat / back fabric, artificial leather or leather from our

Satelliet collection or supplier by choice.

Optional tailor made design

68 81

WALDORF 05 HS WALDORF 06 HS