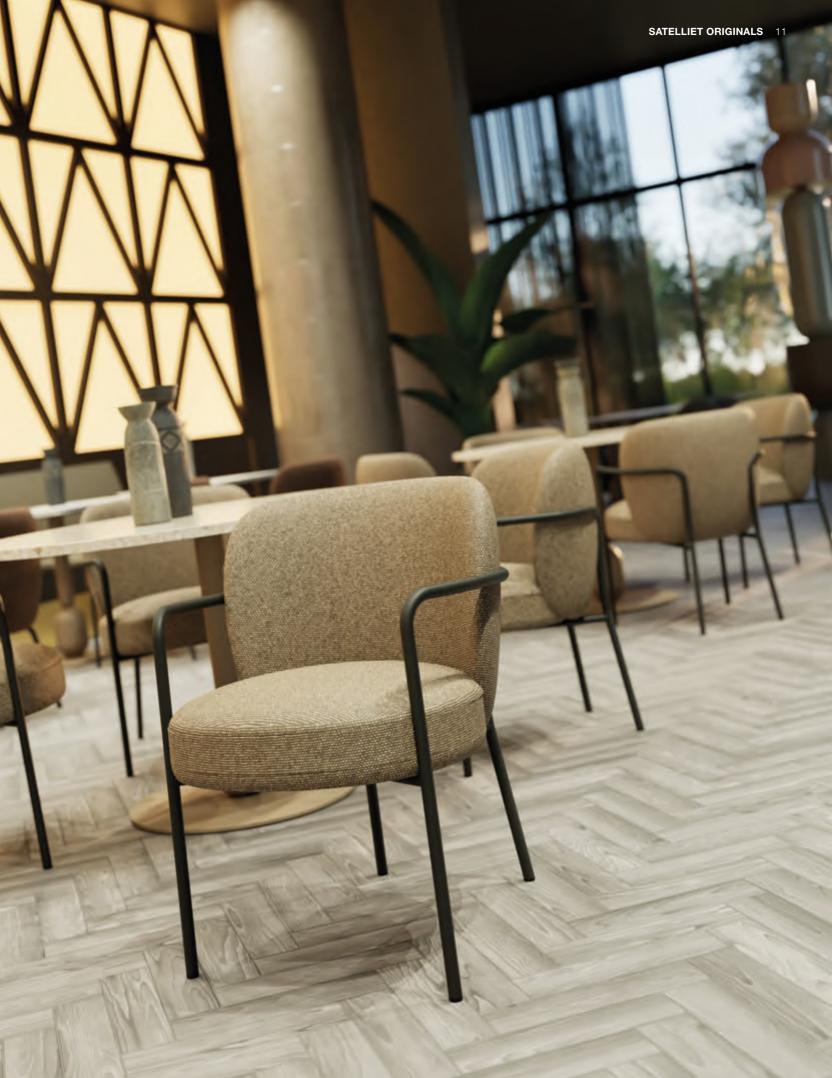

#### **LUCA**

The challenging lines of the steel Luca betray subtle elegance behind its sturdy first impression. Richly upholstered, Luca allows your guests to comfortably enjoy a spontaneous wine & dine or intimate tête á tête. As the frame flows seamlessly into the armrests, this chair fully embraces you. Prefer to move freely? That's possible with the Luca without armrests. Together, the Lucas offer something for everyone.