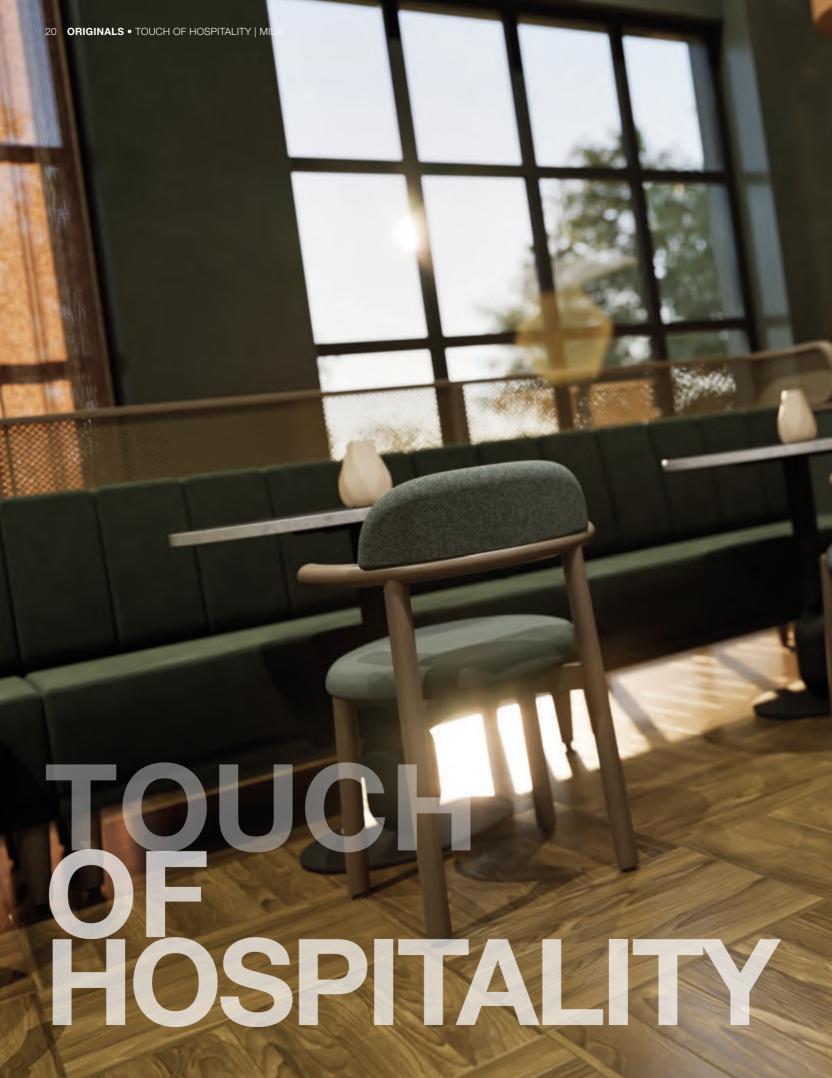

SATELLIET° ORIGINALS

Satelliet Originals is a European hospitality furniture collection with a distinctive character and a unique signature. Every product created by the Originals designers is edgy and embodies toughness, boldness, diversity and individuality. Satelliet Originals is not only an idiosyncratic label with a versatile collection, it also has a very diverse team of national and international designers behind it. In addition to individual customisation and originality, the eye, hand and heart of the designer, makes all the difference. Satelliet Originals design revolves around character, feeling, emotion and is characterised by a 'touch of hospitality'. Be an original is our core brand statement and stands for being yourself. Unapologetically.

## Touch of hospitality

been established in 1971 in The Netherlands and has become an authority in the field of hospitality furniture. Hospitality is on the rise in more and more markets. Atmosphere goes above and beyond pure functionality, but comfort and quality will always be in style. With Satelliet Originals we want to offer creatives in the hospitality interior sector the tools to deliver our promise on a larger scale. We believe that sharing our creativity and expertise in the form of a contemporary furniture collection will contribute to the creation of unique hospitality locations: places to remember.