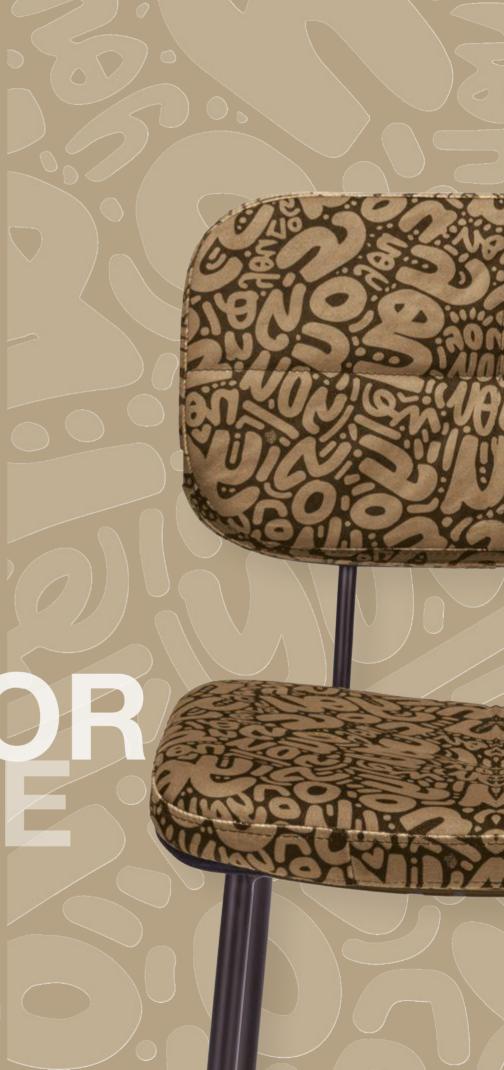

#### Take it personally

The unconventional artist Toshy is the embodiment of 'Be an original'. His journey reads like a storybook: from an underground street and graffiti artist, he evolved into a creator known for personal texts with a message of love and connection as his signature.

Toshy explains: 'You & Me is about recognising and celebrating uniqueness and individuality. The interaction between different individuals sparks inspiration and connection. By staying true to yourself – authentic and original – you showcase true character and make an impact. This concept illustrates that a chair, bar stool, or pouffe is functional on its own – 'Me' – but gains connective value when a second item is added, creating interaction with 'You'. You & Me symbolises bringing people together and highlights the functional role a piece of furniture can play in this process.'

This exclusive fabric from the tailor-made print collection is available in many different bold

TALO
MADE
YOU

NICOTAL

LUCA AC LUCA SC