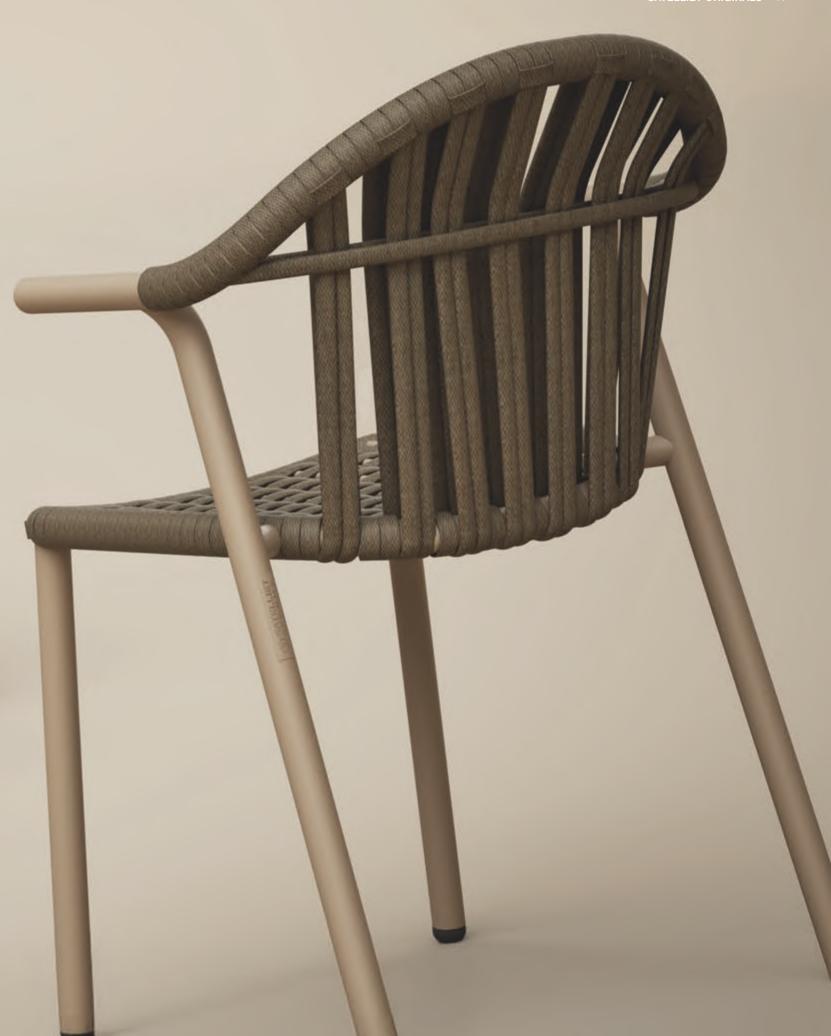

# **YUP**

With the aluminium Yup - a design by Studio Satelliet with interwoven fabric straps - you'll be casting high praise on your terrace. The round design ensures that Yup folds smoothly around your body. The use of lightweight materials makes this playful terrace topper optimally stackable.

### **MATERIALS**

frame aluminium seat / back textilene rope

### **EXTRA**

stackable yes outdoor yes

### **COLOURS**

RAL 1019 grey beige, RAL 7003 moss grey, black frame seat / back brown, dark green, black

55 46

TAPE LAC TAPE END LEFT BA TAPE QUARTER B