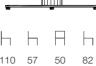

#### **WALDORF**

Luxury and craftsmanship through the handcrafted woodwork: with the 06 base, you can create any barstool you desire. The stylish brass plate and footring, combined with the bulbous column, instantly give a club feeling and art deco vibe. For example, combine it with a luxurious Waldorf shell and create your own style and atmosphere. It feels just as at home in a secret society or speakeasy bar as in a luxury restaurant. Also available, the 05 base, in a more modern lined design.

#### **MATERIALS**

seat / back upholstered column beechwood column finishing lacquered or stained footring / baseplate steel