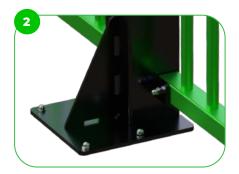

Our MUGA features reinforced base plates fixed to a concrete base, ensuring stability and durability. This design can withstand intense sports activities, maintaining its structural integrity due to the solid foundation provided by the concrete base and the added strength of the reinforced base plates.