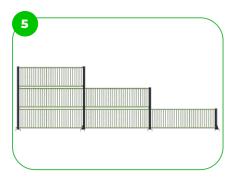

BeStrong MUGA's are designed in a modular system, offering easy customization of fence height/width, goal numbers, basketball hoops, and enterances. Tailored to your needs, they adapt to various sports activities, providing flexibility and creativity in shaping your sports area.