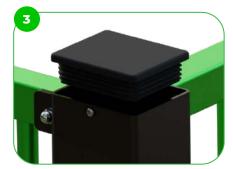

Our MUGA's post ends are sealed with injection moulded plastic, enhancing durability and safety. Thisfeature ensures a smooth finish, reducing wear and tear while providing additional protection against elements.