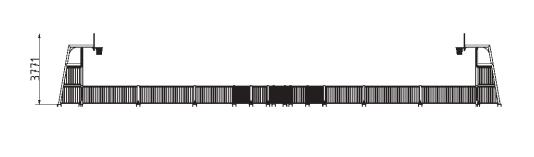

# **Side View**

## Equipment

Standard Goals 2 units Basketball Hoops 2 units **Technical specification** 

Anchoring option
Net weight
Material
Anti-corrosion possibilty
Fence height
Color options

2273 kg

S235

Surface mounted