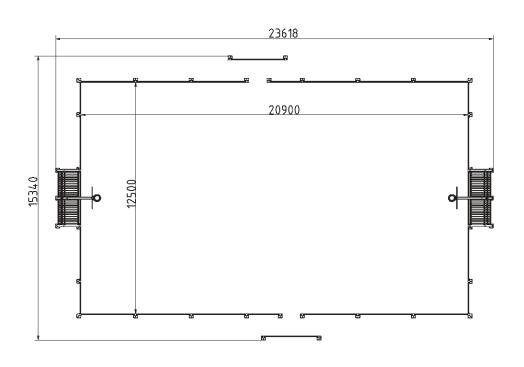

#### **Attributes**

| Product code | 4-3-014            |
|--------------|--------------------|
| Certificate  | EN 15312           |
| Age group    | 3 + years          |
| Type         | MUGA               |
| Total area   | 362 m <sup>2</sup> |
| Playing area | 261 m <sup>2</sup> |

# Plan View