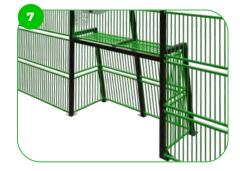

The enterance panel is designed to prevent the ball from leaving the playing area. With its appropriate length and positioning, it acts as a barrier ensuring that the ball remains within the designated game space while maintaining the aesthetic appeal of the arena.