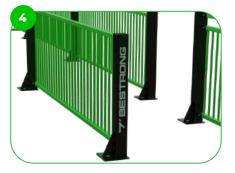

The enterance panel is designed to prevent the ball from leaving the playing area. With its appropriate length and positioning, it acts as a barrier ensuring that the ball remains within the designated game space while maintaining the aesthetic appeal of the arena.