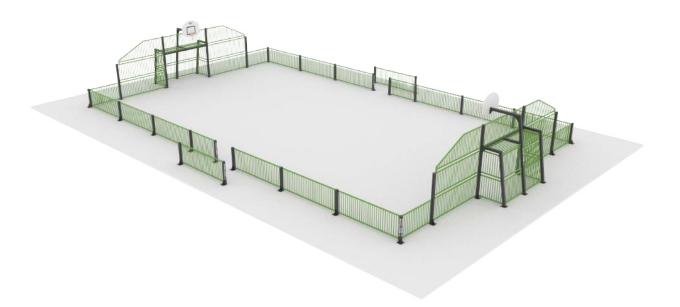

#### **Athens**

The Athens Multi-Use Games Area (MUGA) is a dynamic open-air sports facility, typically surrounded by robust anti-damage steel fencing. Spanning a total expanse of 352 m², with a playing field measuring 261 m², this MUGA is thoughtfully designed to host a range of sports activities including football, basketball, and tennis. Integrated goal posts and resilient outer fencing are designed to ensure continuous play, enriching the overall sporting experience.

## Equipment

Standard Goals 2 units Basketball Hoops 2 units **Technical specification** 

Anchoring option
Net weight
Material
Anti-corrosion possibilty
Fence height
Color options

2273 kg

S235

Surface mounted