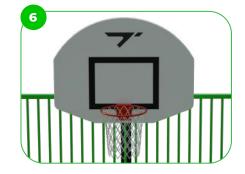

Our basketball hoops are designed with a curved shape, available in white color, and coated with weather-resistant fiberglass plastic. The basketball hoop is positioat the official ned NBA height.

The MUGA goals adhere to the offical size regulations set by FIFA Futsal and IHF Handball. These goals are designed to meet the specific dimensions required for these sports, ensuring a professional playing experience. Whether it's Futsal or Handball, these MUGA goals provide the perfect setup for competitive matches and training sessions.