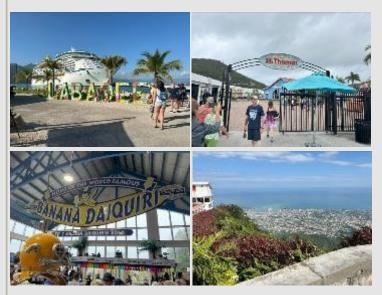

#### On The Fly, a Monthly Magazine

To cruise or not to cruise is a question we can easily answer. Yes, cruise for sure. Our eightday cruise with Wingers-N-Waves was a wonderful time with 300 plus of our closest friends! Yes, that many Eagle Wings Members cruised together. The fun and memories we all made will be with us forever. Private functions were held for us almost every day from a Welcome Party, a Red, White and Blue Party to honor our military and first responders, a Karaoke Party, Bingo and a Mardi Gras Party finale.

With all of that going on we still had tours of the islands we visited. Haiti, Dominican Republic, St. Thomas and Puerto Rico were all beautiful and most everyone took advantage of the fantastic scenery, shopping, beaches and bus tours.

The food was plentiful and tasty and the entertainment in the theater as well as all around the ship was fantastic. There was even an ice skating show to wow us all. The ship crew was