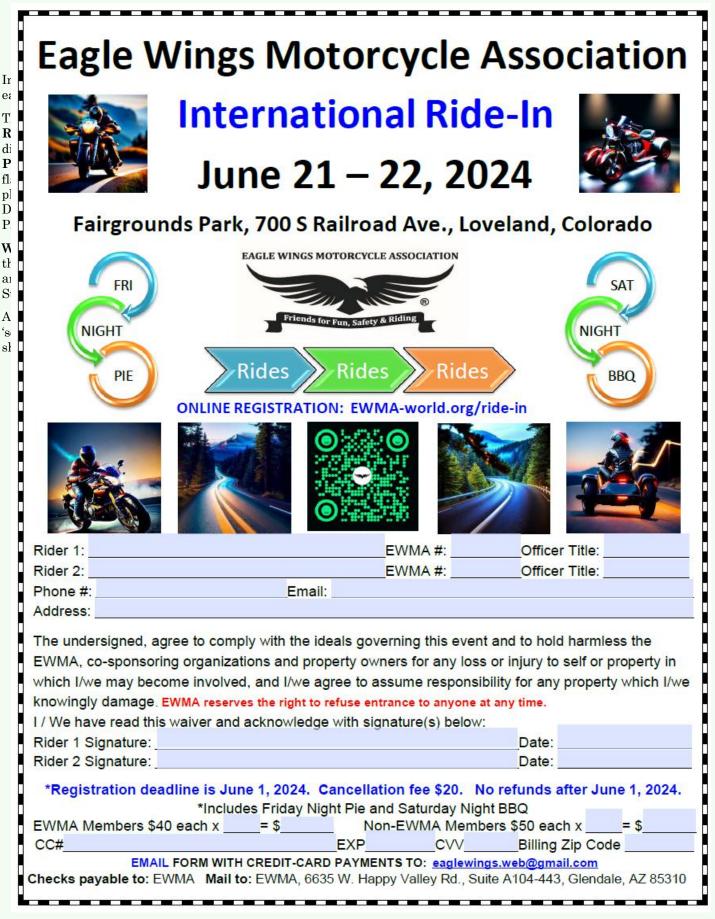

## **Upcoming Events**

| 2024 EWMA EVENTS |                                                    |                             |  |  |  |  |
|------------------|----------------------------------------------------|-----------------------------|--|--|--|--|
| APRIL            |                                                    |                             |  |  |  |  |
| Apr 18-20        | Louisiana District Ride-In                         | Ruston, LA                  |  |  |  |  |
| Apr 25-27        | Tennessee District Spring Fling                    | Johnson City, TN            |  |  |  |  |
| MAY              |                                                    |                             |  |  |  |  |
| May 10-11        | Indiana Spring Ride In                             | Nineveh, IN                 |  |  |  |  |
| May 16-18        | Arkansas District Rally                            | Harrison, AR                |  |  |  |  |
| May 16-18        | Illinois District Summer Rally                     | Vandalia, IL                |  |  |  |  |
| May 17-18        | WI "Badger" District Dust-off                      | Montello, WI                |  |  |  |  |
| May 17-18        | South Carolina District Rally Home Town USA        | Newberry, SC                |  |  |  |  |
| May 24-26        | Michigan District Spring Fling                     | Laingsburg, MI              |  |  |  |  |
| May 24-26        | CA & NV District Rally                             | Minden, NV                  |  |  |  |  |
| May 30-Jun 1     | Missouri District Rally                            | Branson, MO                 |  |  |  |  |
| JUNE             |                                                    |                             |  |  |  |  |
| June l           | 10th Annual Montana Rendezvous                     | Thee Forks, MT              |  |  |  |  |
| Jun 6-8          | Ohio District Buckeye Rally                        | Urbana, OH                  |  |  |  |  |
| Jun 6-8          | Wisconsin "Fun in the Sun" Rally                   | Fond du Lac, WI             |  |  |  |  |
| Jun 13-14        | Georgia District / Region A Ride In                | Dillard, GA                 |  |  |  |  |
| Jun 21-22        | International Ride-In                              | Loveland, CO                |  |  |  |  |
| Jun 27-29        | Alabama District Rally                             | Sheffield-Muscle Shoals, AL |  |  |  |  |
|                  | JULY                                               |                             |  |  |  |  |
| Jul 11-13        | Region F and West Virginia District                |                             |  |  |  |  |
|                  | Ride-In "Cue Country Roads"                        | Summersville, WV            |  |  |  |  |
| Jul 12-13        | MinnKota District Rally "Let's Meet in the Middle" | Marshal, MN                 |  |  |  |  |
| Jul 19-21        | Region H (Western Canada) Ride-In                  | Nakusp, British Columbia    |  |  |  |  |
| Jul 26-27        | Region E Ride-In                                   | Anamosa, IA                 |  |  |  |  |
| AUGUST           |                                                    |                             |  |  |  |  |
| Aug 10           | Michigan District Fly in and Ride in               | Brighton, MI                |  |  |  |  |
| Aug 29-31        | 2024 EWMA Rendezvous                               | Green Bay, WI               |  |  |  |  |
| SEPTEMBER        |                                                    |                             |  |  |  |  |
| Sep 10           | Michigan District Ride In                          | Brighton, MI                |  |  |  |  |
| OCTOBER          |                                                    |                             |  |  |  |  |
| Oct 24-26        | Mississippi District Rally "Born to be Wild"       | Biloxi, MI                  |  |  |  |  |
|                  |                                                    |                             |  |  |  |  |