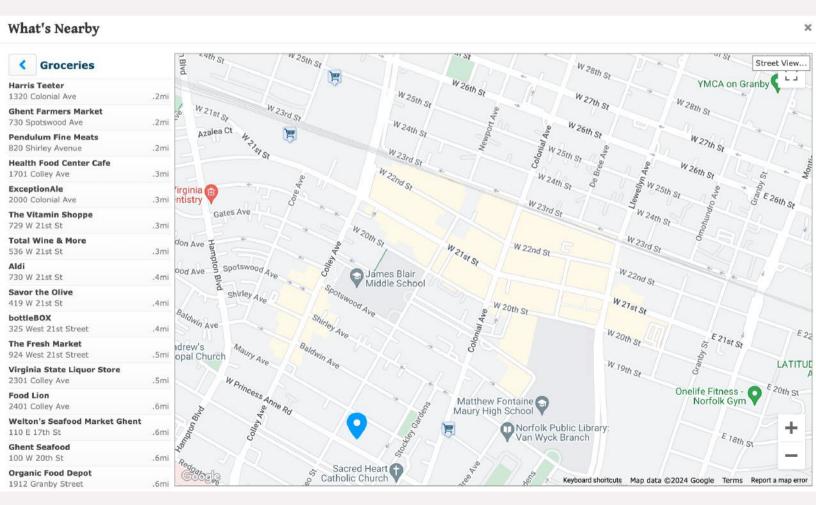

.06 miles

0.3 miles

0.3 miles

This home is *highly convenient* and located near a variety amenities. Some requiring a *drive* and most major services within 2 miles

What's Nearby

#### What's Nearby

ark <6th St W 25th St Street View... Errands W21st St LJ Salon Je T'aime W 24th St 1210 Colley Ave .2mi W 27th S Albano Cleaners 1414 Colley Ave .2mi W 26th St **Colley Discount Pharmacy** 1415 Colley Avenue .2mi Eastern Virginia Laundry Land Pediatric Dentistry W 23rd St 1500 Colley Ave .2mi Gates Ave Supercuts 1504 Colley Ave .2mi Brandon Ave W 23rd St Candy's Cuts & More W 22nd St 807 Brandon Ave Spotswood Ave Spotswoon W 22nd St Rite Aid ames Blair Ŏ 525 W 21st St .3mi Middle School Shirley Ave **US Post Office** W 21st St 417 W 20th St .3mi Albano Cleaners W 20th St St. Andrew's **Impressions Hair Salon** Granby **Episcopal Church** 1913 Colley Ave .3mi W 19th St Benjamin Moore 2000 Colonial Ave .3mi Onelife Fitr Matthew Fontaine **Changes City Spa** Norfoll 710 W 21st St Maury High School Norfolk Public Library: Van Wyck Branch **Ghent Custom Cleaners** 421 W 21st St .4mi Walgreens Redgate Ave 810 West 21st Street 4mi Sacred Heart Shirley Ave AOC Salon Catholic Church 821 W 21st St .4mi Goog Raleigh Ave Wo Keyboard shortcuts Map data ©2024 Google Terms Report a map error CHKD Emergency Ctr.