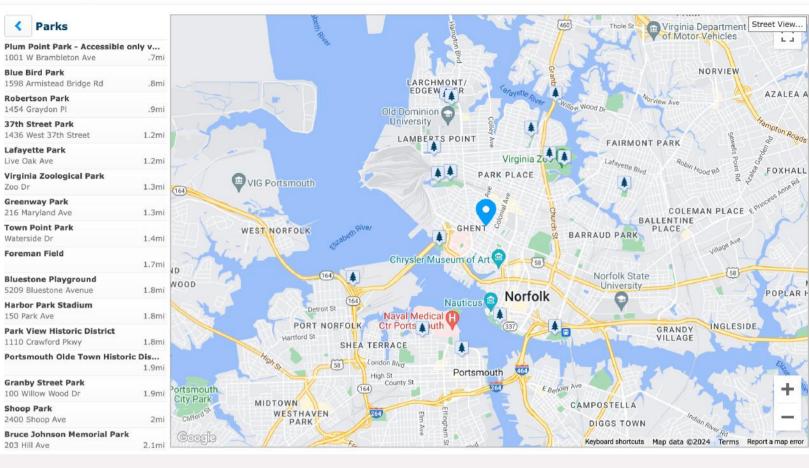

## **Popular**

| Dog Park<br>Ghent Dog Park               | 0.1<br>miles |
|------------------------------------------|--------------|
| Park<br>Looney Tunes Play Port           | 3.6<br>miles |
| Golf Course<br>Lambert's Point Golf Club | 5.3<br>miles |
| Lake<br>Lake Smith Reservoir             | 5.7<br>miles |

This home is located near a *variety* of outdoor activity options

What's Nearby