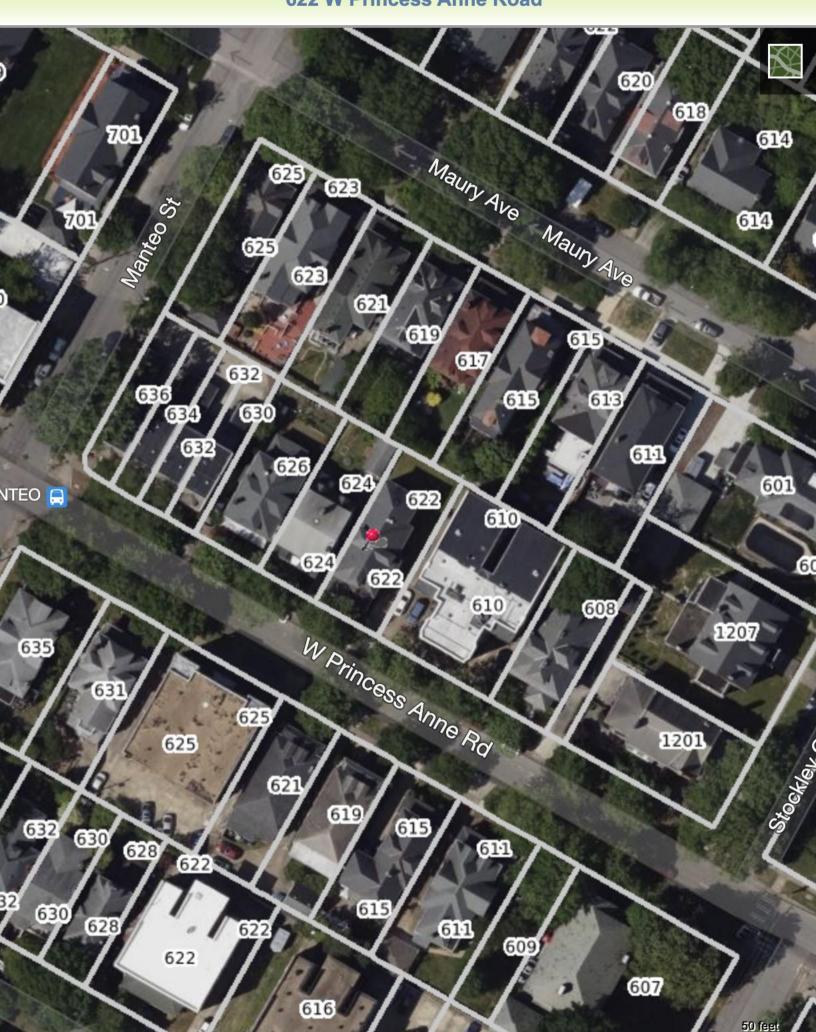

## **Expect Exceptional**

Located in the heart of Ghent, this property offers unparalleled access to local shopping, dining, and entertainment, and of course the picturesque streets of this lovely historic neighborhood.

#### What's Nearby

ark <6th St W 25th St Street View... Errands W21st St LJ Salon Je T'aime W 24th St 1210 Colley Ave .2mi W 27th S Albano Cleaners 1414 Colley Ave .2mi W 26th St **Colley Discount Pharmacy** 1415 Colley Avenue .2mi Eastern Virginia Laundry Land Pediatric Dentistry W 23rd St 1500 Colley Ave .2mi Gates Ave Supercuts 1504 Colley Ave .2mi Brandon Ave W 23rd St Candy's Cuts & More W 22nd St 807 Brandon Ave Spotswood Ave Spotswoon W 22nd St Rite Aid ames Blair Ŏ 525 W 21st St .3mi Middle School Shirley Ave **US Post Office** W 21st St 417 W 20th St .3mi Albano Cleaners W 20th St St. Andrew's **Impressions Hair Salon** Granby **Episcopal Church** 1913 Colley Ave .3mi W 19th St Benjamin Moore 2000 Colonial Ave .3mi Onelife Fitr Matthew Fontaine **Changes City Spa** Norfoll 710 W 21st St Maury High School Norfolk Public Library: Van Wyck Branch **Ghent Custom Cleaners** 421 W 21st St .4mi Walgreens Redgate Ave 810 West 21st Street 4mi Sacred Heart Shirley Ave AOC Salon Catholic Church 821 W 21st St .4mi Goog Raleigh Ave Wo Keyboard shortcuts Map data ©2024 Google Terms Report a map error CHKD Emergency Ctr.

What's Nearby