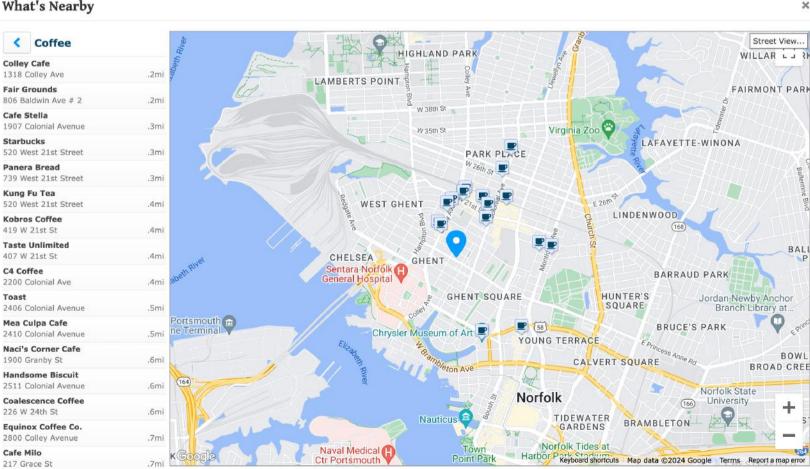

.06 miles

0.3 miles

0.3 miles

This home is *highly convenient* and located near a variety amenities. Some requiring a *drive* and most major services within 2 miles

What's Nearby

#### What's Nearby

ark <6th St W 25th St Street View... Errands W21st St LJ Salon Je T'aime W 24th St 1210 Colley Ave .2mi W 27th S Albano Cleaners 1414 Colley Ave .2mi W 26th St **Colley Discount Pharmacy** 1415 Colley Avenue .2mi Eastern Virginia Laundry Land Pediatric Dentistry W 23rd St 1500 Colley Ave .2mi Gates Ave Supercuts 1504 Colley Ave .2mi Brandon Ave W 23rd St Candy's Cuts & More W 22nd St 807 Brandon Ave Spotswood Ave Spotswoon W 22nd St Rite Aid ames Blair Ŏ 525 W 21st St .3mi Middle School Shirley Ave **US Post Office** W 21st St 417 W 20th St .3mi Albano Cleaners W 20th St St. Andrew's **Impressions Hair Salon** Granby **Episcopal Church** 1913 Colley Ave .3mi W 19th St Benjamin Moore 2000 Colonial Ave .3mi Onelife Fitr Matthew Fontaine **Changes City Spa** Norfoll 710 W 21st St Maury High School Norfolk Public Library: Van Wyck Branch **Ghent Custom Cleaners** 421 W 21st St .4mi Walgreens Redgate Ave 810 West 21st Street 4mi Sacred Heart Shirley Ave AOC Salon Catholic Church 821 W 21st St .4mi Goog Raleigh Ave Wo Keyboard shortcuts Map data ©2024 Google Terms Report a map error CHKD Emergency Ctr.