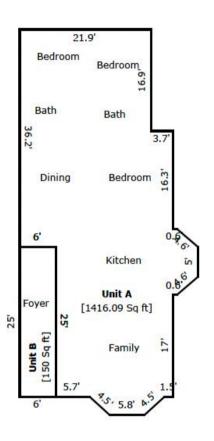

#### 622 W Princess Anne Norfolk

Located in Historic Ghent

UNIT 1 3 BEDS | 2 BATHS | 1,416 SQ. FT.
UNIT 2 3 BEDS | 2 BATHS | 1,716 SQ. FT.

Boasting 3 bedrooms and 2 baths in each unit, this property is a rare find for families, professionals, or investors seeking a slice of Norfolk's rich heritage. From the moment you enter, you'll be captivated by the timeless craftsmanship and architectural features, coupled with modern conveniences for today's discerning buyer. Inside, each unit offers spacious living areas bathed in natural light, gourmet kitchens with new appliances & custom finishes, laundry area, cozy fireplace, as well as peace of mind with new HVAC & mechanical systems.