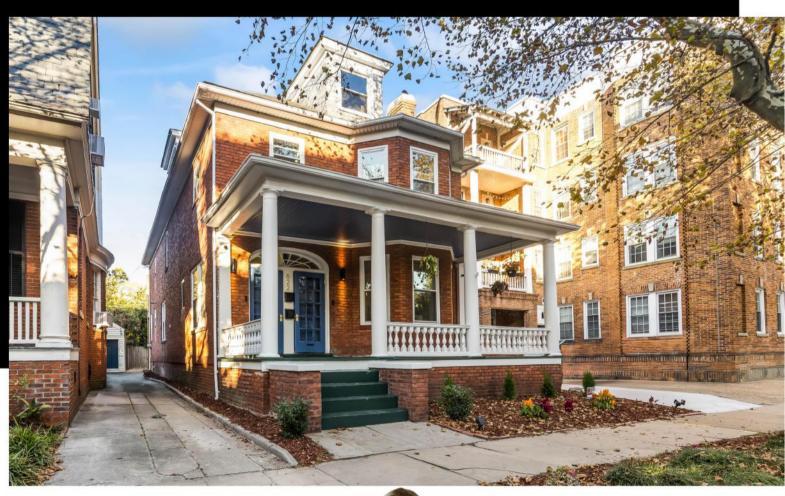

# Just Listed in Ghent

#### 622 W Princess Anne Norfolk

Located in Historic Ghent

UNIT 1 3 BEDS | 2 BATHS | 1,416 SQ. FT.
UNIT 2 3 BEDS | 2 BATHS | 1,716 SQ. FT.

### Let's *Ghent* you in the Home You've Been Waiting For

Whether you're looking for an investment opportunity, in-law suite, or prefer a spacious single-family home, this property offers versatility with three levels of living space. The second unit is ideal for rental income or multi-generational living. Step into luxury and elegance with this meticulously renovated duplex, offering the perfect blend of historic charm and modern convenience.

Boasting 3 bedrooms and 2 baths in each unit, this property is a rare find for families, professionals, or investors seeking a slice of Norfolk's rich heritage. From the moment you enter, you'll be captivated by the timeless craftsmanship and architectural features, coupled with modern conveniences for today's discerning buyer. Inside, each unit offers spacious living areas bathed in natural light, gourmet kitchens with new appliances & custom finishes, laundry area, cozy fireplace, as well as peace of mind with new HVAC & mechanical systems.

Originally built in 1910, this stately residence has been thoughtfully updated in 2024, blending timeless craftsmanship with modern conveniences for today's discerning homeowner.