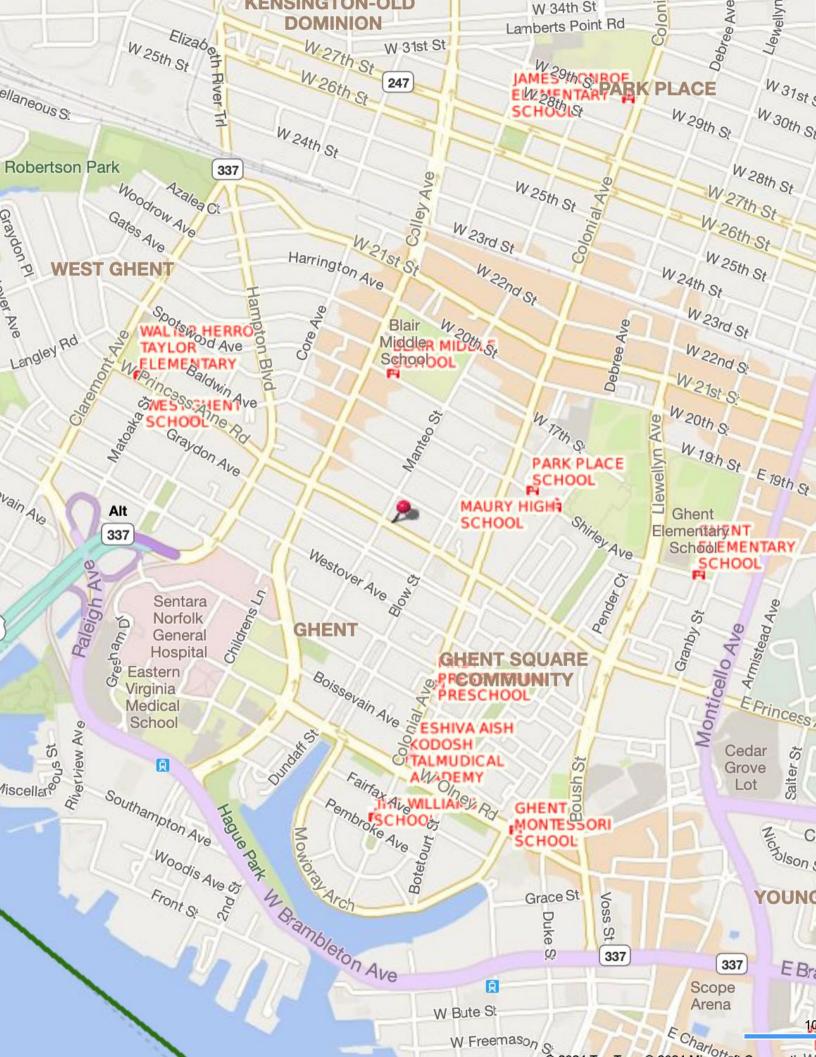

#### PUBLIC - ELEMENTARY

|                                    | Distance | Grades    | Students | Students per Te<br>acher | GreatSchools F |
|------------------------------------|----------|-----------|----------|--------------------------|----------------|
|                                    |          |           |          |                          | ating (1)      |
| Ghent School                       | 0.5      | K-8th     | 482      | 13                       | 6/10           |
| Walter Herron Taylor<br>Elementary | 0.54     | Pre-K-5th | 341      | 15                       | 8/10           |
| James Monroe Eleme<br>ntary        | 0.83     | Pre-K-5th | 270      | 10                       | 3/10           |
| P.b. Young Senior El<br>ementary   | 0.98     | Pre-K-2nd | 228      | 9                        |                |

#### PUBLIC - MIDDLE/HIGH

|                                 | Distance | Grades   | Students | Students per Te<br>acher | GreatSchools R<br>ating (1) |
|---------------------------------|----------|----------|----------|--------------------------|-----------------------------|
| Blair Middle                    | 0.25     | 6th-8th  | 1,149    | 14                       | 3/10                        |
| Matthew Fontaine Ma<br>ury High | 0.33     | 9th-12th | 1,697    | 16                       | 3/10                        |
| Ghent School                    | 0.5      | K-8th    | 482      | 13                       | 6/10                        |

#### PRIVATE

|                                                          | Distance | Grades     | Students | Classrooms | Community Rating (2) |
|----------------------------------------------------------|----------|------------|----------|------------|----------------------|
| Park Place School                                        | 0.23     | 3rd-8th    | 69       |            |                      |
| Bina High School                                         | 0.28     | 11th-12th  | 4        |            |                      |
| First Presbyterian Pre<br>school                         | 0.3      | Pre-K-K    | 160      |            |                      |
| Yeshiva Aish Kodosh<br>Talmudical Academy                | 0.38     | 9th-12th   | 19       |            |                      |
| Kings Daughters Hos<br>p. Ep.                            | 0.38     | Pre-K-12th |          |            |                      |
| West Ghent School                                        | 0.41     | Pre-K-1st  | 63       |            |                      |
| Roadstead Montesorr<br>i High School                     | 0.41     | 8th-12th   | 15       |            |                      |
| The Williams School                                      | 0.48     | K-8th      | 162      |            |                      |
| Ghent Montessori Sc<br>hool                              | 0.55     | Pre-K-8th  | 110      |            |                      |
| Dominion Academy                                         | 0.61     | 1st-12th   | 37       |            |                      |
| The Hague School                                         | 0.68     | 9th-11th   | 32       |            |                      |
| Tabernacle Christian<br>Academy & Revelator<br>Childcare | 0.98     | Pre-K-12th | 62       |            |                      |