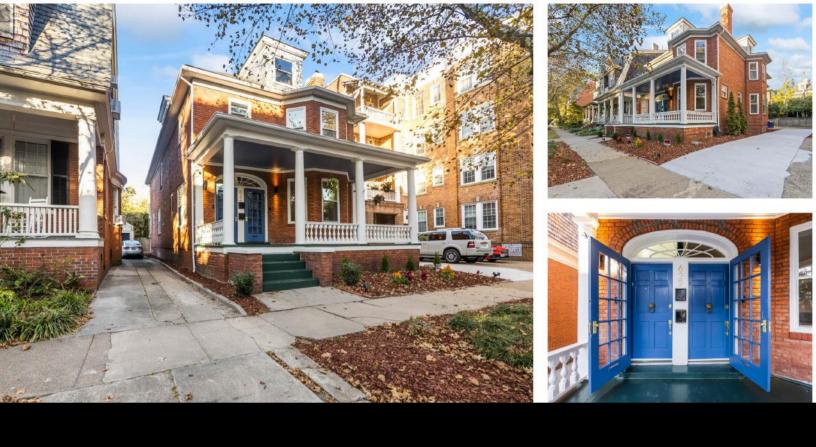

#### 622 W Princess Anne Norfolk

Located in Historic Ghent

UNIT 1 3 BEDS | 2 BATHS | 1,416 SQ. FT.
UNIT 2 3 BEDS | 2 BATHS | 1,716 SQ. FT.

### Let's *Ghent* you in the Home You've Been Waiting For

Whether you're looking for an investment opportunity, in-law suite, or prefer a spacious single-family home, this property offers versatility with three levels of living space. The second unit is ideal for rental income or multi-generational living. Step into luxury and elegance with this meticulously renovated duplex, offering the perfect blend of historic charm and modern convenience.

Boasting 3 bedrooms and 2 baths in each unit, this property is a rare find for families, professionals, or investors seeking a slice of Norfolk's rich heritage. From the moment you enter, you'll be captivated by the timeless craftsmanship and architectural features, coupled with modern conveniences for today's discerning buyer. Inside, each unit offers spacious living areas bathed in natural light, gourmet kitchens with new appliances & custom finishes, laundry area, cozy fireplace, as well as peace of mind with new HVAC & mechanical systems.

Originally built in 1910, this stately residence has been thoughtfully updated in 2024, blending timeless craftsmanship with modern conveniences for today's discerning homeowner.

## **Expect Exceptional**

Located in the heart of Ghent, this property offers unparalleled access to local shopping, dining, and entertainment, and of course the picturesque streets of this lovely historic neighborhood.