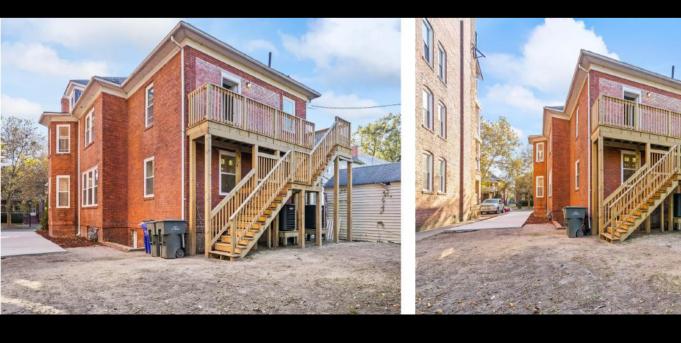

#### 622 W Princess Anne Norfolk

Located in Historic Ghent

UNIT 1 3 BEDS | 2 BATHS | 1,416 SQ. FT.
UNIT 2 3 BEDS | 2 BATHS | 1,716 SQ. FT.

### Let's *Ghent* you in the Home You've Been Waiting For

Whether you're looking for an investment opportunity, in-law suite, or prefer a spacious single-family home, this property offers versatility with three levels of living space. The second unit is ideal for rental income or multi-generational living. Step into luxury and elegance with this meticulously renovated duplex, offering the perfect blend of historic charm and modern convenience.

Boasting 3 bedrooms and 2 baths in each unit, this property is a rare find for families, professionals, or investors seeking a slice of Norfolk's rich heritage. From the moment you enter, you'll be captivated by the timeless craftsmanship and architectural features, coupled with modern conveniences for today's discerning buyer. Inside, each unit offers spacious living areas bathed in natural light, gourmet kitchens with new appliances & custom finishes, laundry area, cozy fireplace, as well as peace of mind with new HVAC & mechanical systems.

Originally built in 1910, this stately residence has been thoughtfully updated in 2024, blending timeless craftsmanship with modern conveniences for today's discerning homeowner.