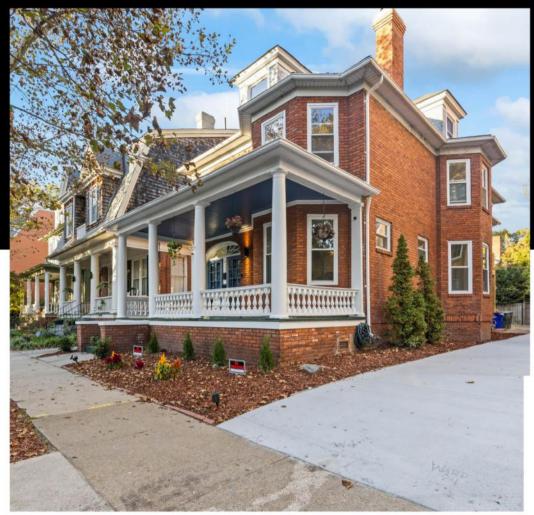

# Just Listed in Ghent

#### 622 W Princess Anne Norfolk

Located in Historic Ghent

UNIT 1 3 BEDS | 2 BATHS | 1,416 SQ. FT.
UNIT 2 3 BEDS | 2 BATHS | 1,716 SQ. FT.

## TIMELESS CHARACTER MODERN SOPHISTICATION

BERKSHIRE HATHAWAY HOMESERVICES RW TOWNE REALTY

Jennifer Dawn

Jennifer D Holds the Key

JENNIFER DAWN REALESTATE. COM

### Let's *Ghent* you in the Home You've Been Waiting For

Whether you're looking for an investment opportunity, in-law suite, or prefer a spacious single-family home, this property offers versatility with three levels of living space. The second unit is ideal for rental income or multi-generational living. Step into luxury and elegance with this meticulously renovated duplex, offering the perfect blend of historic charm and modern convenience.