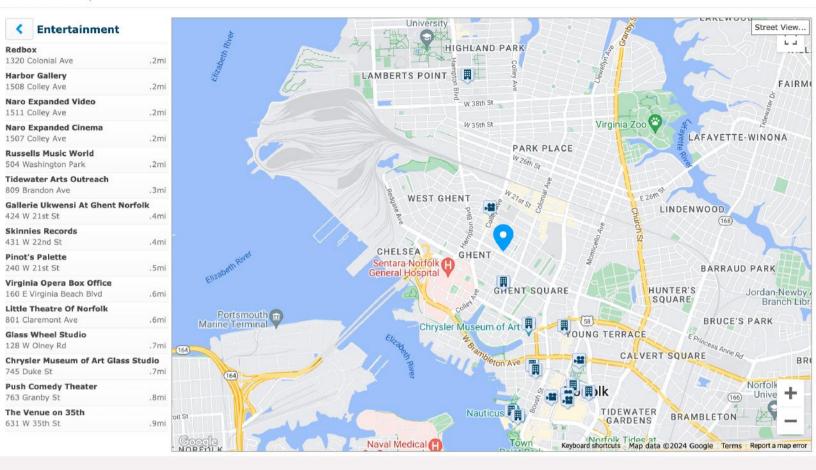

## **Expect Exceptional**

Located in the heart of Ghent, this property offers unparalleled access to local shopping, dining, and entertainment, and of course the picturesque streets of this lovely historic neighborhood.

.06 miles

0.3 miles

0.3 miles

This home is *highly convenient* and located near a variety amenities. Some requiring a *drive* and most major services within 2 miles

What's Nearby