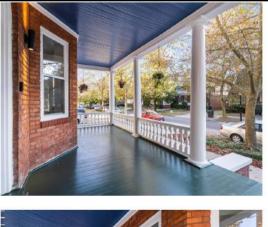

#### 622 W Princess Anne Norfolk

Located in Historic Ghent

UNIT 1 3 BEDS | 2 BATHS | 1,416 SQ. FT.
UNIT 2 3 BEDS | 2 BATHS | 1,716 SQ. FT.

### Let's *Ghent* you in the Home You've Been Waiting For

Whether you're looking for an investment opportunity, in-law suite, or prefer a spacious single-family home, this property offers versatility with three levels of living space. The second unit is ideal for rental income or multi-generational living. Step into luxury and elegance with this meticulously renovated duplex, offering the perfect blend of historic charm and modern convenience.

Boasting 3 bedrooms and 2 baths in each unit, this property is a rare find for families, professionals, or investors seeking a slice of Norfolk's rich heritage. From the moment you enter, you'll be captivated by the timeless craftsmanship and architectural features, coupled with modern conveniences for today's discerning buyer. Inside, each unit offers spacious living areas bathed in natural light, gourmet kitchens with new appliances & custom finishes, laundry area, cozy fireplace, as well as peace of mind with new HVAC & mechanical systems.

Originally built in 1910, this stately residence has been thoughtfully updated in 2024, blending timeless craftsmanship with modern conveniences for today's discerning homeowner.