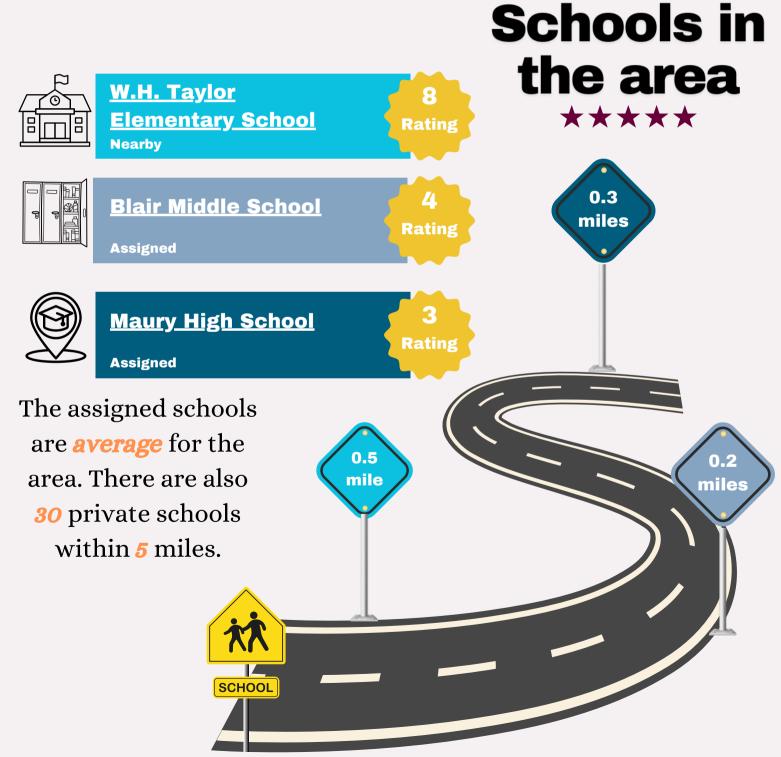

#### What's Nearby

APN: 05475000 CLIP: 4541619881

SCHOOLS RADIUS: 1 MILE(S)

#### PUBLIC - ELEMENTARY

|                                    | Distance | Grades    | Students | Students per Te<br>acher | GreatSchools F |
|------------------------------------|----------|-----------|----------|--------------------------|----------------|
|                                    |          |           |          |                          | ating (1)      |
| Ghent School                       | 0.5      | K-8th     | 482      | 13                       | 6/10           |
| Walter Herron Taylor<br>Elementary | 0.54     | Pre-K-5th | 341      | 15                       | 8/10           |
| James Monroe Eleme<br>ntary        | 0.83     | Pre-K-5th | 270      | 10                       | 3/10           |
| P.b. Young Senior El<br>ementary   | 0.98     | Pre-K-2nd | 228      | 9                        |                |

#### PUBLIC - MIDDLE/HIGH

|                                 | Distance | Grades   | Students | Students per Te<br>acher | GreatSchools R<br>ating (1) |
|---------------------------------|----------|----------|----------|--------------------------|-----------------------------|
| Blair Middle                    | 0.25     | 6th-8th  | 1,149    | 14                       | 3/10                        |
| Matthew Fontaine Ma<br>ury High | 0.33     | 9th-12th | 1,697    | 16                       | 3/10                        |
| Ghent School                    | 0.5      | K-8th    | 482      | 13                       | 6/10                        |

#### PRIVATE

|                                                          | Distance | Grades     | Students | Classrooms | Community Rating (2) |
|----------------------------------------------------------|----------|------------|----------|------------|----------------------|
| Park Place School                                        | 0.23     | 3rd-8th    | 69       |            |                      |
| Bina High School                                         | 0.28     | 11th-12th  | 4        |            |                      |
| First Presbyterian Pre<br>school                         | 0.3      | Pre-K-K    | 160      |            |                      |
| Yeshiva Aish Kodosh<br>Talmudical Academy                | 0.38     | 9th-12th   | 19       |            |                      |
| Kings Daughters Hos<br>p. Ep.                            | 0.38     | Pre-K-12th |          |            |                      |
| West Ghent School                                        | 0.41     | Pre-K-1st  | 63       |            |                      |
| Roadstead Montesorr<br>i High School                     | 0.41     | 8th-12th   | 15       |            |                      |
| The Williams School                                      | 0.48     | K-8th      | 162      |            |                      |
| Ghent Montessori Sc<br>hool                              | 0.55     | Pre-K-8th  | 110      |            |                      |
| Dominion Academy                                         | 0.61     | 1st-12th   | 37       |            |                      |
| The Hague School                                         | 0.68     | 9th-11th   | 32       |            |                      |
| Tabernacle Christian<br>Academy & Revelator<br>Childcare | 0.98     | Pre-K-12th | 62       |            |                      |