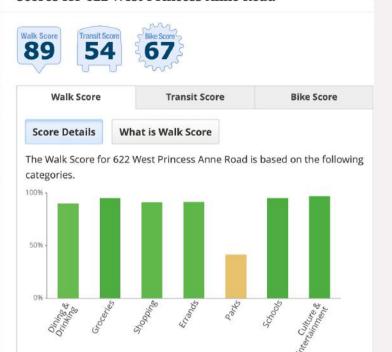

#### Scores for 622 West Princess Anne Road

#### Scores for 622 West Princess Anne Road

Walk Score **Transit Score Bike Score** Transit Score measures how well a location is served by public transit based on the distance and type of nearby transit lines. 90-100 **Rider's Paradise** World-class public transportation 70-89 **Excellent Transit** Transit is convenient for most trips 50-69 **Good Transit** Many nearby public transportation options 25-49 **Some Transit** A few nearby public transportation options 0-24 **Minimal Transit** It is possible to get on a bus

#### Scores for 622 West Princess Anne Road

**Walk Score** 

50-69

0 - 49

|        | neasures whether an area is good for biking based on bike ails, hills, road connectivity, and destinations. |
|--------|-------------------------------------------------------------------------------------------------------------|
| 90-100 | Biker's Paradise  Daily errands can be accomplished on a bike                                               |
| 70-89  | Very Bikeable Biking is convenient for most trips                                                           |

**Transit Score** 

**Bike Score** 

\*\*\*\*

.02 miles

0.2 miles

.03 miles

u.z miles

.02 miles

.06 miles

0.3 miles

0.3 miles

This home is *highly convenient* and located near a variety amenities. Some requiring a *drive* and most major services within 2 miles

What's Nearby