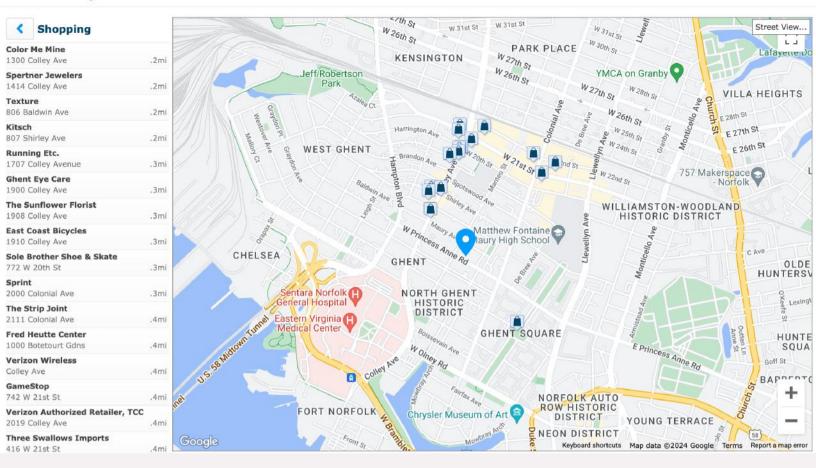

.06 miles

0.3 miles

0.3 miles

This home is *highly convenient* and located near a variety amenities. Some requiring a *drive* and most major services within 2 miles

What's Nearby