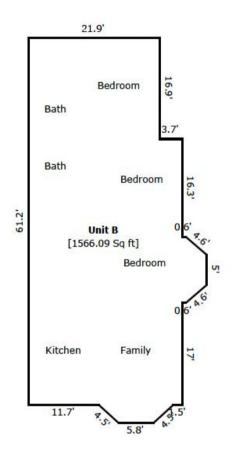

#### 622 W Princess Anne Norfolk

Located in Historic Ghent

UNIT 1 3 BEDS | 2 BATHS | 1,416 SQ. FT.
UNIT 2 3 BEDS | 2 BATHS | 1,716 SQ. FT.

Boasting 3 bedrooms and 2 baths in each unit, this property is a rare find for families, professionals, or investors seeking a slice of Norfolk's rich heritage. From the moment you enter, you'll be captivated by the timeless craftsmanship and architectural features, coupled with modern conveniences for today's discerning buyer. Inside, each unit offers spacious living areas bathed in natural light, gourmet kitchens with new appliances & custom finishes, laundry area, cozy fireplace, as well as peace of mind with new HVAC & mechanical systems.