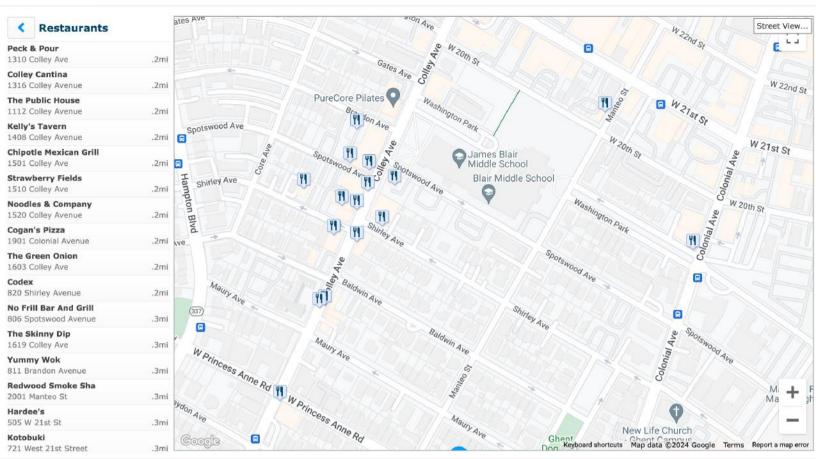

## Neighborhood Eats and Treats

This home is located near 75 moderately priced restaurants and has an average variety of cuisines

## Good Eats BY CATEGORY

| FAST FOOD            | 18 |
|----------------------|----|
| AMERICAN             | 21 |
| ASIAN                | 17 |
| PIZZA                | 15 |
| SEAFOOD              | 10 |
| INTERNATIONAL        | 13 |
| VEGAN & VEGETARIAN   | 8  |
| CAFES, COFFEE, & TEA | 9  |
| MEXICAN              |    |
| OTHER                |    |