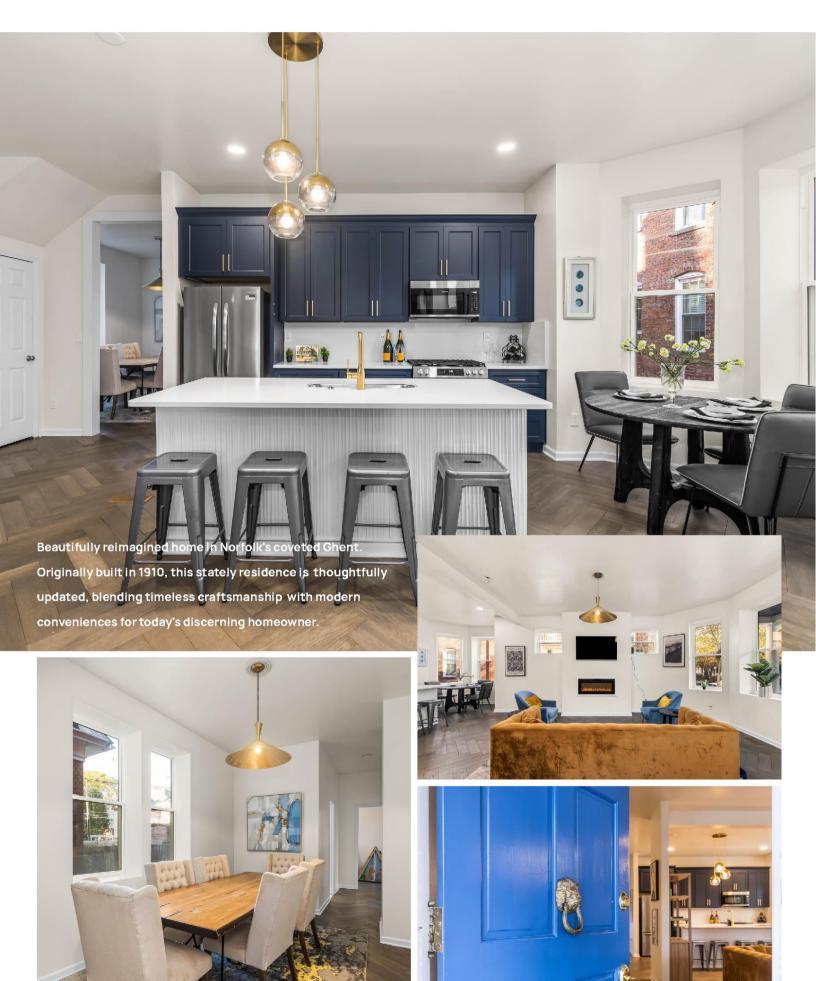

Boasting 3 bedrooms and 2 baths in each unit, this property is a rare find for families, professionals, or investors seeking a slice of Norfolk's rich heritage. From the moment you enter, you'll be captivated by the timeless craftsmanship and architectural features, coupled with modern conveniences for today's discerning buyer. Inside, each unit offers spacious living areas bathed in natural light, gourmet kitchens with new appliances & custom finishes, laundry area, cozy fireplace, as well as peace of mind with new HVAC & mechanical systems.

Originally built in 1910, this stately residence has been thoughtfully updated in 2024, blending timeless craftsmanship with modern conveniences for today's discerning homeowner.