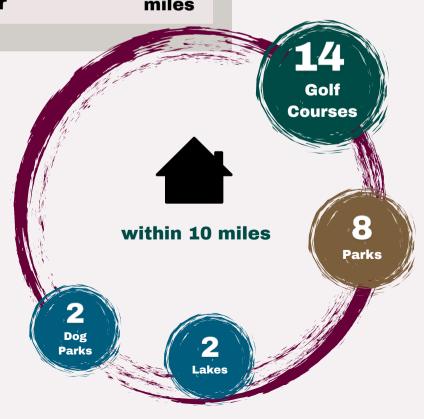

## **Popular**

| Dog Park<br>Ghent Dog Park               | 0.1<br>miles |
|------------------------------------------|--------------|
| Park<br>Looney Tunes Play Port           | 3.6<br>miles |
| Golf Course<br>Lambert's Point Golf Club | 5.3<br>miles |
| Lake<br>Lake Smith Reservoir             | 5.7<br>miles |

This home is located near a *variety* of outdoor activity options

What's Nearby