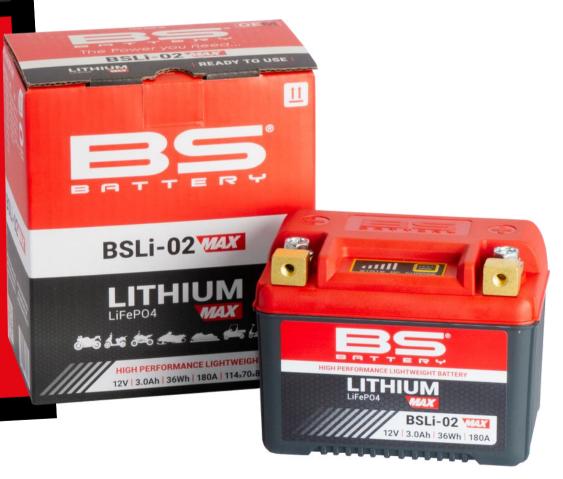

Comprising three models, this cutting-edge generation of lithium batteries is designed to meet the needs of today's riders. Featuring robust brass terminals and larger polyme cells, our Lithium Max batteries deliver unrivaled pe with enhanced CCA and capacity.

Engineered to meet the latest electrical standards, these LiFePo4 batteries are tailored to seamlessly integrate into present-day motorcycles as original equipment manufacture (OEM) fittings. Experience the pinnacle of power, reliability,

#### COMPATIBLE CHARGERS

BS 10 Battery size up to 20Ah BS 30 Battery size up to 60Ah

MOUNTING ANGLES

State of charge indicator Monitor the state of charge with the indicator screen