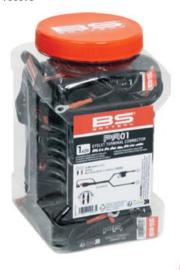

**NEW PRODUCTS | Overview** 

PA-01 - Launch kit

PRODUCT INFORMATION

<u>LINK</u>

Please update your product information with new datasheets & packshot

**PRODUCT** INFORMATION

<u>LINK</u>

**PA-01 DATASHEET** 

#### **EYELET TERMINAL CONNECTOR JAR DATASHEET**

BS Code: 700573

**EYELET TERMINAL** CONNECTOR (X20<sub>PCS</sub>)

#### FEATURES

- > Fused ring terminal leadset: ideal solution if your battery is difficult to access
- Wire 61cm (24.00") / 0.82mm2 (18AWG)

> 2x M6 eyelets (1/4")

- > Safe & easy to connect::
- 1. Connect red eyelet on positive battery terminal (+)
- 2. Connect black eyelet on negative battery terminal (-)
- 3. Connect this accessory to the quick connection of your BS Charger

#### DRAWING

BOX CONTENT

**20x PA 01 EYELET UNIT LABELED** 

SUITABLE FOR

BS Quick connection
Compatible with BS10, BS15, BS30 & BK20 chargers