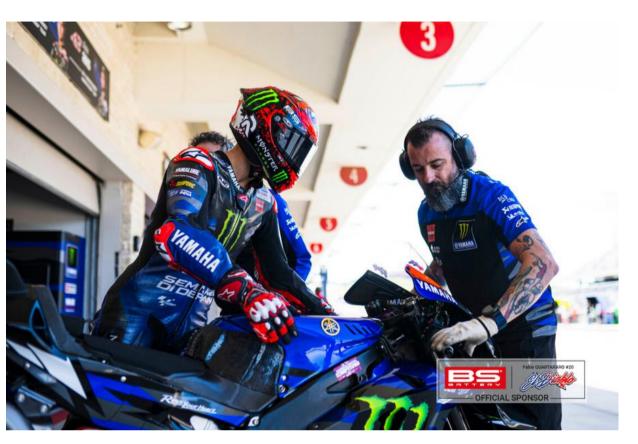

#### Breathtaking Americas Grand Prix for BS Battery!

Austin, TX, April 14, 2024 -

BS Battery marked an outstanding presence at the Circuit of The Americas (COTA) this weekend during the Americas Grand Prix alongside its esteemed partner Le Mans Corporation!

Our USA team connected with fans and industry insiders at the Parts Unlimited and Drag Specialties hospitality at turn 19, exclusively for their dealers. Amidst the sound of roaring GP bike engines, BS Battery displayed its products, talked about motorcycles and batteries, and enjoyed the thrilling race atmosphere.

A highlight of the weekend was Fabio's visit to the hospitality area, where he engaged in insightful exchanges with dealers and teams, topping a fan-favorite signing session!

Taking their commitment to the next level, BS Battery offered select dealers and sales representatives an exclusive experience behind the curtain of racing glory, granting them access to the inner place of the Aprilia Racing Team. They embarked on stunning garage tours, in the heart of the action with the team and riders.