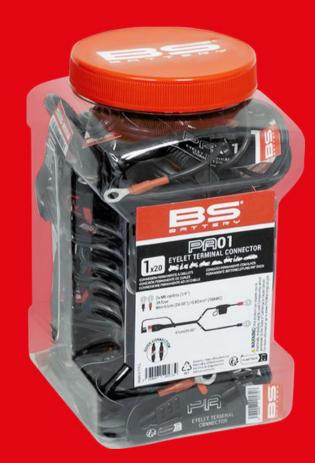

#### **EYELET TERMINAL CONNECTOR JAR DATASHEET**

BS Code: 700573

**EYELET TERMINAL** CONNECTOR (X20<sub>PCS</sub>)

#### FEATURES

- > Fused ring terminal leadset: ideal solution if your battery is difficult to access
- Wire 61cm (24.00") / 0.82mm2 (18AWG)

> 2x M6 eyelets (1/4")

- > Safe & easy to connect::
- 1. Connect red eyelet on positive battery terminal (+)
- 2. Connect black eyelet on negative battery terminal (-)
- 3. Connect this accessory to the quick connection of your BS Charger

#### DRAWING

BOX CONTENT

**20x PA 01 EYELET UNIT LABELED** 

SUITABLE FOR

BS Quick connection
Compatible with BS10, BS15, BS30 & BK20 chargers