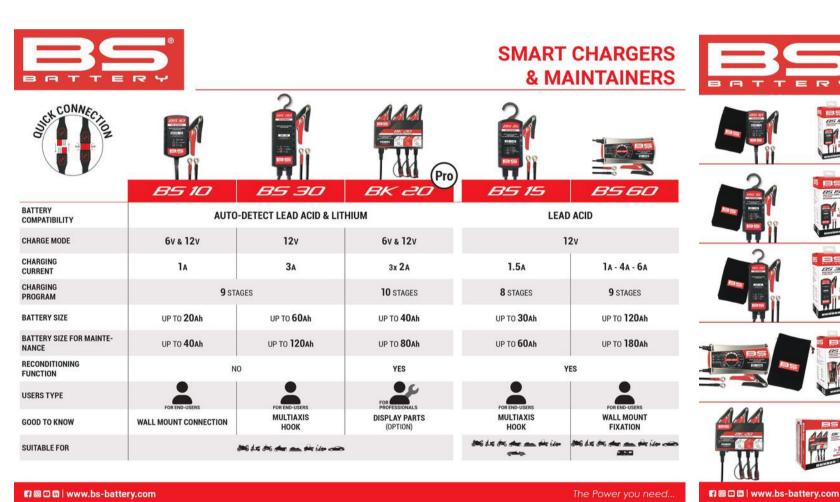

# **LEAFLET - SMARTS CHARGERS & MAINTAINERS**

1 leaflet (2 pages) to present our chargers line up and their features to quickly understand the difference of each

#### **SMART CHARGERS & MAINTAINERS**

BS 10 SMART BATTERY CHARGER & MAINTAINER 6V/12V - 1A

For Lead Acid & Lithium Code: 700516

BS 15 SMART BATTERY CHARGER & MAINTAINER WITH RECONDITIO

12V - 1.5A For Lead Acid Code: 700565

*BS 30* SMART BATTERY CHARGER & MAINTAINER

12V - 3A For Lead Acid & Lithium Code: 700566

BS 60

WITH RECONDITION

SMART BATTERY CHARGER

For Lead Acid Code: 700532

BK 20 SMART BATTERY CHARGER & MAINTAINER WITH RECONDITIONING FUNCTION 6V/12V - 3x 2A

For Lead Acid & Lithium Code: 700547

Auto detect Lead Acid or Lithium technology 6V & 12V mode selection

Zero overcharge: adaptable charging algorithm Lead Acid & Lithium (LiFePO4) Safe: connection spark free, reverse polarity, short circuit and internal overheat protection

· Easy to use: connect, select battery voltage & forget

Battery capacity: up to 20Ah

Suitable for Lead Acid batteries Reconditioning function for deeply discharged batteries

Ideal for charging during winter season

Safe: connection spark free, reverse polarity, short circuit and internal overheat protection Easy to use: connect & forget

Multiaxis hook Battery capacity: up to 30Al

Auto detect Lead Acid or Lithium technology · Zero overcharge: adaptable charging algorithm Lead Acid & Lithium (LiFePO4)

Safe: connection spark free, reverse polarity, short circuit and internal overheat protection

Multiaxis hook

Battery capacity: up to 60Ah

and charge rate (1A/4A/6A)

Automatic battery condition diagnosis

rithm Lead Acid & Lithium (LiFePO4)

Suitable for Lead Acid batteries Safe: connection spark free, reverse polarity, Reconditioning function for deeply short circuit and internal overheat protection discharged batteries Easy to use: connect, select battery type

Selectable battery type (Calcium, Gel, AGM) charge rate & forget

Battery capacity: up to 120Ah

· Charges and maintains 3 batteries with Force mode function: to activate low voltage different voltage and technologies at once "dead" Lead Acid battery or wake up "dead" Auto detect Lead Acid or Lithium technology LiFePO4 battery Zero overcharge: adaptable charging algo-Easy to use: connect, select battery voltage

Safe: connection spark free, reverse polarity, short circuit and internal overheat protection

6V & 12V mode selection

Battery capacity: up to 40Ah

The Power you need.

Available in French, English & Spanish .pdf & source files