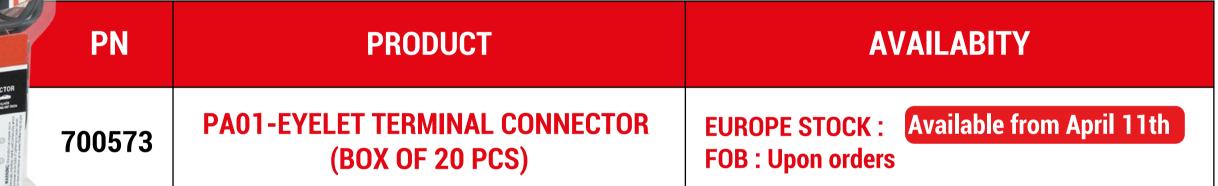

#### **EYELET TERMINAL CONNECTOR JAR DATASHEET**

BS Code: 700573

**EYELET TERMINAL** CONNECTOR (X20<sub>PCS</sub>)

#### FEATURES

- > Fused ring terminal leadset: ideal solution if your battery is difficult to access
- Wire 61cm (24.00") / 0.82mm2 (18AWG)

> 2x M6 eyelets (1/4")

- > Safe & easy to connect::
- 1. Connect red eyelet on positive battery terminal (+)
- 2. Connect black eyelet on negative battery terminal (-)
- 3. Connect this accessory to the quick connection of your BS Charger

#### DRAWING

BOX CONTENT

**20x PA 01 EYELET UNIT LABELED** 

SUITABLE FOR

BS Quick connection
Compatible with BS10, BS15, BS30 & BK20 chargers

#### BATTERY COMPATIBILITY

Lithium LiFePO4

POINT OF
SALES
DEVELOPMENT

<u>LINK</u>

WALL POSTER