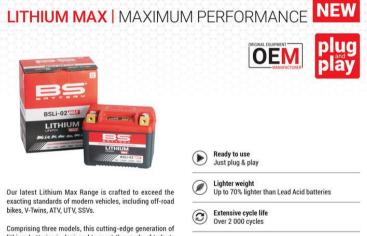

#### What's New:

- Fresh Catalog Cover Featuring 2024 Riders and Teams
- Lithium Max Range
- BGZ Series (SLA Max Range)
- New Jar Packaging Solution for PA-01

POWERSPORT 24
SOLUTIONS BATTERY | CHARGER | BOOSTER | TESTER

Comprising three models, this cutting-edge generation of lithium batteries is designed to meet the needs of today's riders. Featuring robust brass terminals and larger polyme cells, our Lithium Max batteries deliver unrivaled pe with enhanced CCA and capacity.

Engineered to meet the latest electrical standards, these LiFePo4 batteries are tailored to seamlessly integrate into present-day motorcycles as original equipment manufacture (OEM) fittings. Experience the pinnacle of power, reliability,