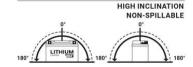

#### COMPATIBLE CHARGERS

BS 10 Battery size up to 20Ah BS 30 Battery size up to 60Ah

MOUNTING ANGLES

State of charge indicator Monitor the state of charge with the indicator screen