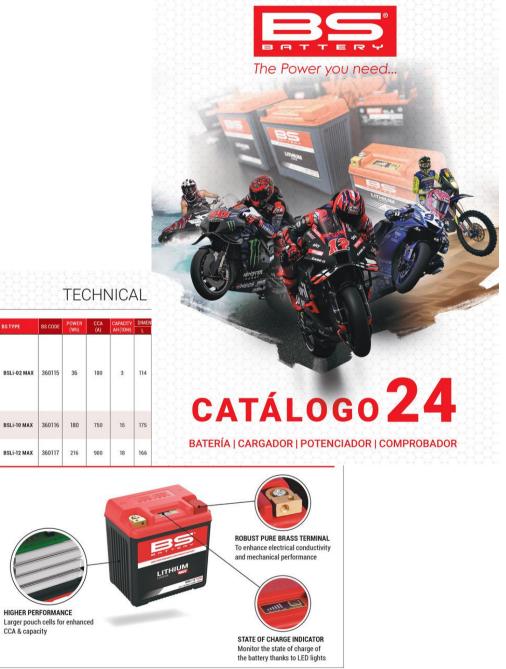

# 2024 Powersport Catalog

We're pleased to unveil the update of our 2024 Powersport Catalog (English & Spanish versions available), which now features our latest product news and innovation. In addition, the catalog cover has a fresh look, showcasing the dynamic world of 2024 riders and teams sponsored by BS BATTERY.

#### What's New:

- Fresh Catalog Cover Featuring 2024 Riders and Teams
- Lithium Max Range
- BGZ Series (SLA Max Range)
- New Jar Packaging Solution for PA-01

Comprising three models, this cutting-edge generation of lithium batteries is designed to meet the needs of today's riders. Featuring robust brass terminals and larger polyme cells, our Lithium Max batteries deliver unrivaled pe with enhanced CCA and capacity.

Engineered to meet the latest electrical standards, these LiFePo4 batteries are tailored to seamlessly integrate into present-day motorcycles as original equipment manufacture (OEM) fittings. Experience the pinnacle of power, reliability,

#### COMPATIBLE CHARGERS

BS 10 Battery size up to 20Ah BS 30 Battery size up to 60Ah

MOUNTING ANGLES

State of charge indicator Monitor the state of charge with the indicator screen