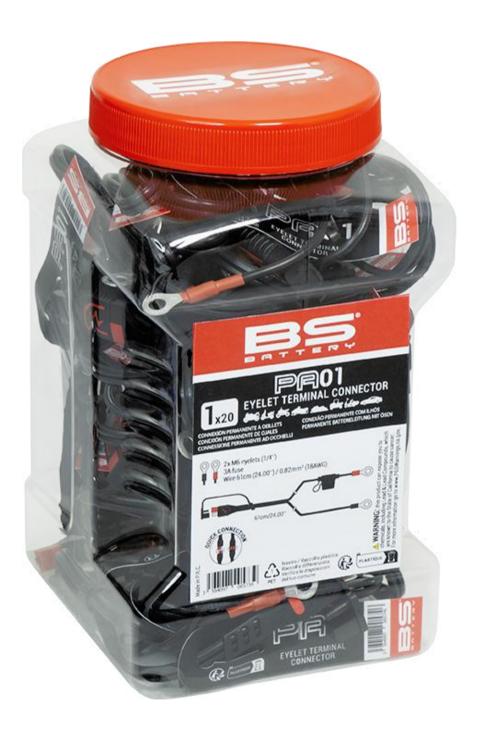

#### **EYELET TERMINAL CONNECTOR JAR DATASHEET**

BS Code: 700573

**EYELET TERMINAL** CONNECTOR (X20<sub>PCS</sub>)

#### FEATURES

- > Fused ring terminal leadset: ideal solution if your battery is difficult to access
- Wire 61cm (24.00") / 0.82mm2 (18AWG)

> 2x M6 eyelets (1/4")

- > Safe & easy to connect::
- 1. Connect red eyelet on positive battery terminal (+)
- 2. Connect black eyelet on negative battery terminal (-)
- 3. Connect this accessory to the quick connection of your BS Charger

#### DRAWING

BOX CONTENT

**20x PA 01 EYELET UNIT LABELED** 

SUITABLE FOR

BS Quick connection
Compatible with BS10, BS15, BS30 & BK20 chargers