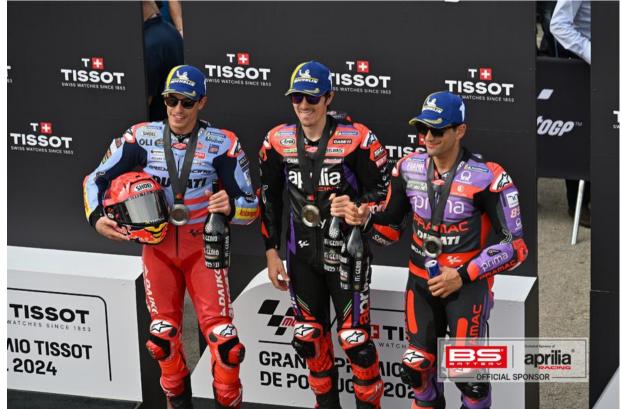

X20<sub>PCS</sub>)

#### FEATURES

- > Fused ring terminal leadset: ideal solution if your battery is difficult to access
- Wire 61cm (24.00") / 0.82mm2 (18AWG)

> 2x M6 eyelets (1/4")



- > Safe & easy to connect::
- 1. Connect red eyelet on positive battery terminal (+)
- 2. Connect black eyelet on negative battery terminal (-)
- 3. Connect this accessory to the quick connection of your BS Charger

#### DRAWING

BOX CONTENT

**20x PA 01 EYELET UNIT LABELED** 



SUITABLE FOR

BS Quick connection
Compatible with BS10, BS15, BS30 & BK20 chargers

#### BATTERY COMPATIBILITY















Lithium LiFePO4









POINT OF
SALES
DEVELOPMENT

<u>LINK</u>





WALL POSTER



#### Format:

- .png
- .ai





# **NEXT SLIDES**

Discover all the content available on B2B PORTAL























<u>LINK</u>













<u>LINK</u>



# EW 3 - Grand Prix of the Americas

















<u>LINK</u>



















# NEW 2 - Grand Prix of Portugal











<u>LINK</u>

**RACING** 











<u>LINK</u>



# NEW 3 - Grand Prix of the Americas

















<u>LINK</u>

















<u>LINK</u>



# NEW Round 3 - Netherlands











# **EWC / SUPERSTOCK - MARTIN RENAUDIN**





**RACING** 

<u>LINK</u>



NEW 24h Motos - Le Mans (France)













<u>LINK</u>



# Sherco Racing Factory - Alestrem















Packshots > Accessories > PA-01



<u>LINK</u>













**Packshots > Batteries > Lithium Max** 



<u>LINK</u>













**Product placement > Lithium Max** 





# **DISCOVER MORE ON**









# SOCIAL MEDIAS

# **BS BATTERY WEBSITE**

https://b