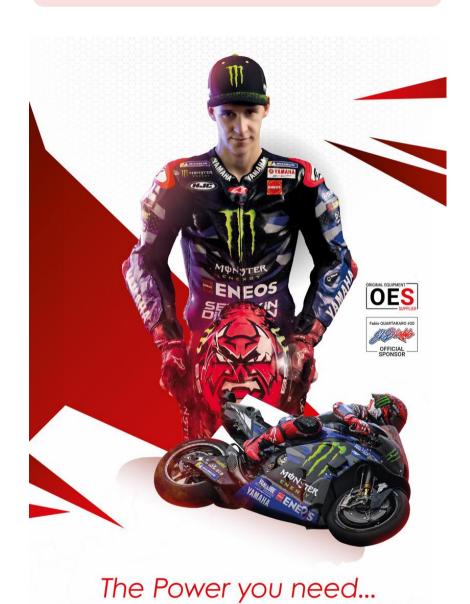

#### Aprilia Racing and BS BATTERY: Official 2024 kick off!

Following the unveiling of the Aprilia RS-GP24 in its official version days ago, the Aprilia Racing team and BS Battery are more than up for battle at the top levels of MotoGP™ as partners for a second season!

From road as an Official Equipment Manufacturer for all Aprilia bikes since 2020 to track, BS Battery proudly stands as an Official Sponsor of the Aprilia Racing Factory team, extending unwavering support to the four RS-GP bikes and three exceptional riders—Aleix ESPARGARO, Maverick VINALES, and tester Lorenzo SAVADORI—on the fiercely competitive track.

With Aleix and Maverick in the top ten in MotoGP Qatar last weekend, the team bespeaks an unshakeable spirit and determination to fight until the very last lap in pursuit of victory!

After two seasons of constant growth, 2024 represents the year of confirmation for Aprilia. The technical advancements achieved have propelled both bike and team to unprecedented heights, all while staying true to Aprilia's distinctive DNA. This evolution, characterized by innovative choices that lead the way for others, finds its most extreme manifestation in the latest iteration of the RS-GP.