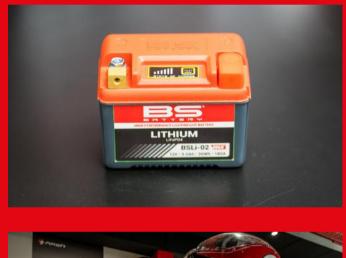

#### What's New:

- Fresh Catalog Cover Featuring 2024 Riders and Teams
- Lithium Max Range
- BGZ Series (SLA Max Range)
- New Jar Packaging Solution for PA-01

#### What's New:

- Fresh Catalog Cover Featuring 2024 Riders and Teams
- Lithium Max Range
- BGZ Series (SLA Max Range)
- New Jar Packaging Solution for PA-01

POWERSPORT 24
SOLUTIONS BATTERY | CHARGER | BOOSTER | TESTER

Comprising three models, this cutting-edge generation of lithium batteries is designed to meet the needs of today's riders. Featuring robust brass terminals and larger polyme cells, our Lithium Max batteries deliver unrivaled pe with enhanced CCA and capacity.

Engineered to meet the latest electrical standards, these LiFePo4 batteries are tailored to seamlessly integrate into present-day motorcycles as original equipment manufacture (OEM) fittings. Experience the pinnacle of power, reliability,