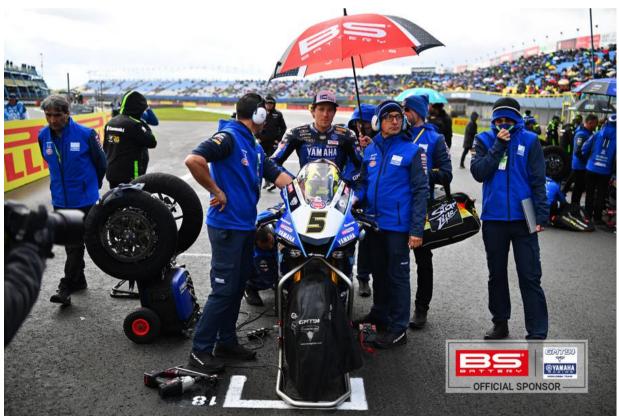

sory to the quick connection of your BS Charger

#### DRAWING

BOX CONTENT

**20x PA 01 EYELET UNIT LABELED** 



SUITABLE FOR

BS Quick connection
Compatible with BS10, BS15, BS30 & BK20 chargers

#### BATTERY COMPATIBILITY















Lithium LiFePO4









POINT OF
SALES
DEVELOPMENT

<u>LINK</u>





WALL POSTER



#### Format:

- .png
- .ai





# **NEXT SLIDES**

Discover all the content available on B2B PORTAL























<u>LINK</u>













<u>LINK</u>



# EW 3 - Grand Prix of the Americas

















<u>LINK</u>



















# NEW 2 - Grand Prix of Portugal











<u>LINK</u>

**RACING** 











<u>LINK</u>



# NEW 3 - Grand Prix of the Americas

















<u>LINK</u>

















<u>LINK</u>



# NEW Round 3 - Netherlands











# **EWC / SUPERSTOCK - MARTIN RENAUDIN**





**RACING** 

<u>LINK</u>



NEW 24h Motos - Le Mans (France)













<u>LINK</u>



# Sherco Racing Factory - Alestrem















Packshots > Accessories > PA-01



<u>LINK</u>













**Packshots > Batteries > Lithium Max** 



<u>LINK</u>













**Product placement > Lithium Max** 





# **DISCOVER MORE ON**









# SOCIAL MEDIAS

# **BS BATTERY WEBSITE**

https://bs-battery.com/









@bsbattery



@bsbattery



@bsbattery

# **CONTACT**

BS BATTERY - Paris Headoffice (France) sales@bs-battery.com

# **DON'T FORGET**