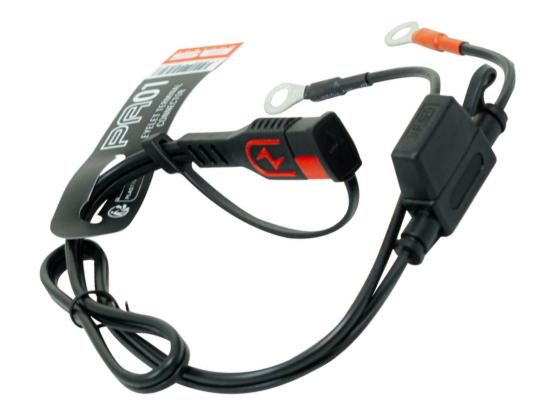

#### **EYELET TERMINAL CONNECTOR JAR DATASHEET**

BS Code: 700573

**EYELET TERMINAL** CONNECTOR (X20<sub>PCS</sub>)

#### FEATURES

- > Fused ring terminal leadset: ideal solution if your battery is difficult to access
- Wire 61cm (24.00") / 0.82mm2 (18AWG)

> 2x M6 eyelets (1/4")

- > Safe & easy to connect::
- 1. Connect red eyelet on positive battery terminal (+)
- 2. Connect black eyelet on negative battery terminal (-)
- 3. Connect this accessory to the quick connection of your BS Charger

#### DRAWING

BOX CONTENT

**20x PA 01 EYELET UNIT LABELED** 

SUITABLE FOR

BS Quick connection
Compatible with BS10, BS15, BS30 & BK20 chargers

#### BATTERY COMPATIBILITY

Lithium LiFePO4

POINT OF
SALES
DEVELOPMENT

<u>LINK</u>

WALL POSTER