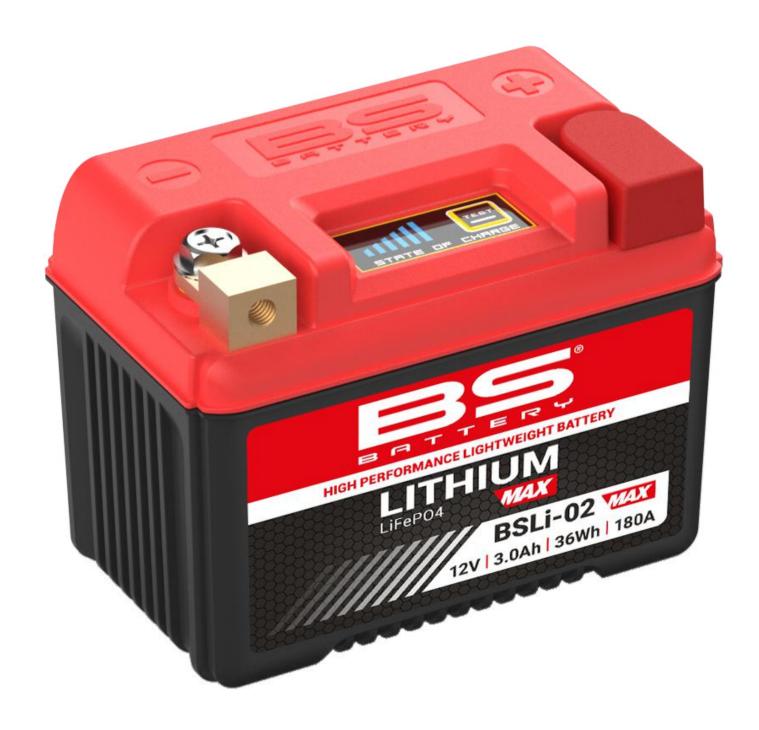

Comprising three models, this cutting-edge generation of lithium batteries is designed to meet the needs of today's riders. Featuring robust brass terminals and larger polyme cells, our Lithium Max batteries deliver unrivaled pe with enhanced CCA and capacity.

Engineered to meet the latest electrical standards, these LiFePo4 batteries are tailored to seamlessly integrate into present-day motorcycles as original equipment manufacture (OEM) fittings. Experience the pinnacle of power, reliability,

#### COMPATIBLE CHARGERS

BS 10 Battery size up to 20Ah BS 30 Battery size up to 60Ah

MOUNTING ANGLES

State of charge indicator Monitor the state of charge with the indicator screen