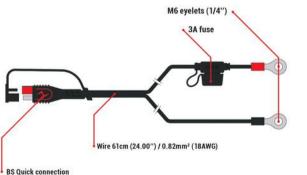

#### **EYELET TERMINAL CONNECTOR JAR DATASHEET**

BS Code: 700573

**EYELET TERMINAL** CONNECTOR (X20<sub>PCS</sub>)

#### FEATURES

- > Fused ring terminal leadset: ideal solution if your battery is difficult to access
- Wire 61cm (24.00") / 0.82mm2 (18AWG)

> 2x M6 eyelets (1/4")

- > Safe & easy to connect::
- 1. Connect red eyelet on positive battery terminal (+)
- 2. Connect black eyelet on negative battery terminal (-)
- 3. Connect this accessory to the quick connection of your BS Charger

#### DRAWING

BOX CONTENT

**20x PA 01 EYELET UNIT LABELED** 

SUITABLE FOR

BS Quick connection
Compatible with BS10, BS15, BS30 & BK20 chargers