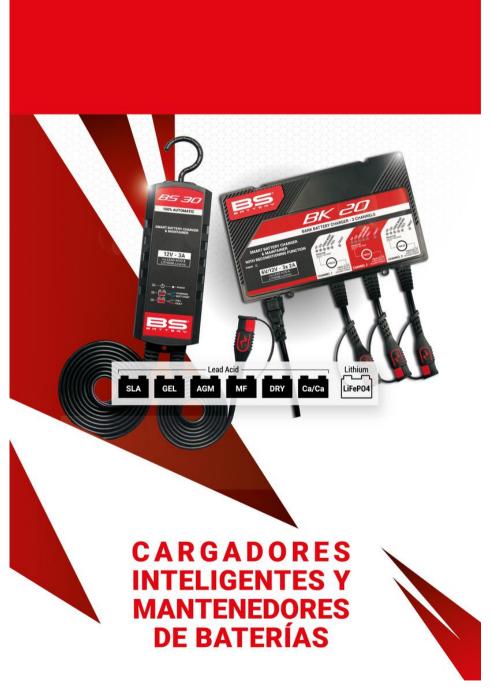

# **LEAFLET - SMARTS CHARGERS & MAINTAINERS**

1 leaflet (2 pages) to present our chargers line up and their features to quickly understand the difference of each

#### **SMART CHARGERS & MAINTAINERS**

BS 10 SMART BATTERY CHARGER & MAINTAINER 6V/12V - 1A

For Lead Acid & Lithium Code: 700516

BS 15 SMART BATTERY CHARGER & MAINTAINER WITH RECONDITIO

12V - 1.5A For Lead Acid Code: 700565

*BS 30* SMART BATTERY CHARGER & MAINTAINER

12V - 3A For Lead Acid & Lithium Code: 700566

BS 60

WITH RECONDITION

SMART BATTERY CHARGER

For Lead Acid Code: 700532

BK 20 SMART BATTERY CHARGER & MAINTAINER WITH RECONDITIONING FUNCTION 6V/12V - 3x 2A

For Lead Acid & Lithium Code: 700547

Auto detect Lead Acid or Lithium technology 6V & 12V mode selection

Zero overcharge: adaptable charging algorithm Lead Acid & Lithium (LiFePO4) Safe: connection spark free, reverse polarity, short circuit and internal overheat protection

· Easy to use: connect, select battery voltage & forget

Battery capacity: up to 20Ah

Suitable for Lead Acid batteries Reconditioning function for deeply discharged batteries

Ideal for charging during winter season

Safe: connection spark free, reverse polarity, short circuit and internal overheat protection Easy to use: connect & forget

Multiaxis hook Battery capacity: up to 30Al

Auto detect Lead Acid or Lithium technology · Zero overcharge: adaptable charging algorithm Lead Acid & Lithium (LiFePO4)

Safe: connection spark free, reverse polarity, short circuit and internal overheat protection

Multiaxis hook

Battery capacity: up to 60Ah

and charge rate (1A/4A/6A)

Automatic battery condition diagnosis

rithm Lead Acid & Lithium (LiFePO4)

Suitable for Lead Acid batteries Safe: connection spark free, reverse polarity, Reconditioning function for deeply short circuit and internal overheat protection discharged batteries Easy to use: connect, select battery type

Selectable battery type (Calcium, Gel, AGM) charge rate & forget

Battery capacity: up to 120Ah

· Charges and maintains 3 batteries with Force mode function: to activate low voltage different voltage and technologies at once "dead" Lead Acid battery or wake up "dead" Auto detect Lead Acid or Lithium technology LiFePO4 battery Zero overcharge: adaptable charging algo-Easy to use: connect, select battery voltage

Safe: connection spark free, reverse polarity, short circuit and internal overheat protection

6V & 12V mode selection

Battery capacity: up to 40Ah

The Power you need.

Available in French, English & Spanish .pdf & source files