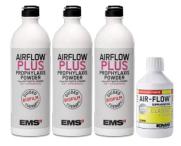

## AIRFLOW<sup>®</sup> PLUS POWDER

► AIRFLOW<sup>®</sup> PLUS Powder is a High-Tech powder which removes biofilm and early calculus in a minimally-invasive way from all types of surfaces:

- Enamel
- Dentine
- Soft tissue
- Tongue and palate
- Primary teeth
- Orthodontic appliances
- Implant surfaces
- Restorations

► The Erythritol based PLUS Powder can be applied supraand subgingivally. The particle size of PLUS Powder is only 14µm.

1 x 400 g ref **DV-082/Z** 

4 x 400 g ref **DV-082/X** 

PERIOFLOW<sup>®</sup> Nozzle

### **ONLY USE EMS POWDERS!**

• EMS powders are much less abrasive than traditional mechanical debridement techniques such as rubber cups and handscaling.

► As part of the GBT disclosing phase, coloration also minimizes AIRFLOW<sup>®</sup> MAX abrasion. No more color signifies that all biofilm has been removed: the objective of AIRFLOW<sup>®</sup> MAX is achieved, to preserve the integrity of dental tissues.

▲ EMS devices have been designed and tested for exclusive use with EMS prophylaxis powders.