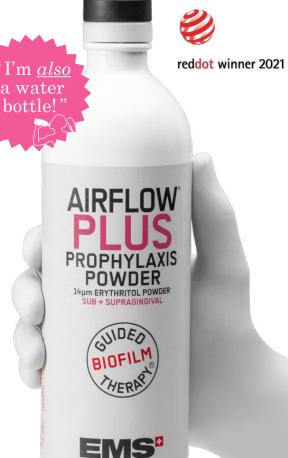

## AIRFLOW<sup>®</sup> PLUS POWDER

► AIRFLOW<sup>®</sup> PLUS Powder is a High-Tech powder which removes biofilm and early calculus in a minimally-invasive way from all types of surfaces:

- Enamel
- Dentine
- Soft tissue
- Tongue and palate
- Primary teeth
- Orthodontic appliances
- Implant surfaces
- Restorations

No salty taste. Your patients will love it.

reddot winner 2021

<section-header><text><text>

**Behind The Best Indian Dentists** 

Innovation 1<sup>st</sup> Prize 2013 IDS International Dental Show, 2013, Cologne / Germany

► The Erythritol based PLUS Powder can be applied supraand subgingivally. The particle size of PLUS Powder is only 14µm.

1 x 400 g ref **DV-082/Z** 

4 x 400 g ref **DV-082/X** 

PERIOFLOW<sup>®</sup> Nozzle

#### **PREPARES FOR:**

- ► Caries diagnosis
- ► Fluoride treatment
- ▶ Orthodontic treatment
- ▶ Restorative and prosthetic treatment
- Bleaching procedures

► The original AIRFLOW<sup>®</sup> PLUS powder is now available in a high-quality aluminum bottle (400 grams) for greater sustainability. After usage of the AIRFLOW<sup>®</sup> PLUS powder it reverts to a drinking bottle.