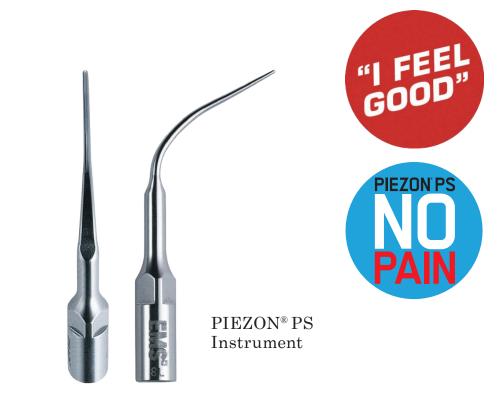

### PIEZON<sup>®</sup> NO PAIN PS INSTRUMENT

▶ The slogan "I feel good" was launched when EMS invented the Swiss PIEZON® PS Instrument.

▶ The Original Swiss PIEZON<sup>®</sup> PS Instrument will do 95 % of all scaling. No need for different instruments - this makes work easier. For the remaining 5%, EMS has a new solution: the PIEZON<sup>®</sup> PSR and PSL Instruments.

▶ The PIEZON<sup>®</sup> piezo-ceramic technology was invented by Pierre Mabille, co-founder of EMS.

> Rue G.-H. Piguet LE SENTIER

Following the FDI statement on "Non Compliant Dental Products", please be aware that EMS devices have been designed and tested for the exclusive use with EMS PIEZON<sup>®</sup> Instruments.

The EMS Instrument, the Handpiece and the NO PAIN Electronic module have to vibrate in harmony like in a Trilogy. Using so-called "compatible" and copy tips from third parties can damage your patients teeth and EMS Handpieces. They were developed and made by EMS for each other. One PS Instrument is designed for up to 1000 treatments. The cost of one use of a PS instrument is only 5 cents. There is absolutely no reason to "save" money here and to use "compatible" tips . If the Piezon Handpiece will be damaged (the thread) it will lose its Warranty. At the end of the day "compatible" tips will always cost you more

### PIEZON® INSTRUMENTS