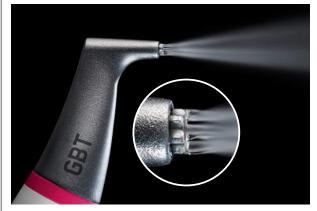

### THE BRILLIANT NEW AIR-FLOWING® FROM THE INVENTOR OF THE ORIGINAL

► The new AIRFLOW<sup>®</sup> MAX handpiece with its patented Laminar AIRFLOW<sup>®</sup> Technology is another brillant innovation from the EMS Research Center. AIR-FLOWING<sup>®</sup> is now even more gentle, more comfortable, more efficient and aerosols are considerably reduced. There is a big difference between Air-Polishing and AIR-FLOWING<sup>®</sup>.

AIRFLOW<sup>®</sup> MAX with the new Laminar Flow for perfect control.

Precise and focused air and AIRFLOW® PLUS Powder jet, shielded by water spray.

Six hexagonal water channels for more precision and high aerosol reduction.

#### TURBULENT FLOW

The traditional AIRFLOW<sup>®</sup> behavior.

- BETTER VISIBILITY
- ► A LOT LESS NOISE
- HIGH PRECISION WORK
- ► LESS RECOIL FORCE
- HIGH REDUCTION OF AEROSOL SPLATTER
- ► HIGH PATIENT COMFORT
- HIGH USER COMFORT
- MUCH SLIMMER AND LIGHTER HANDPIECE