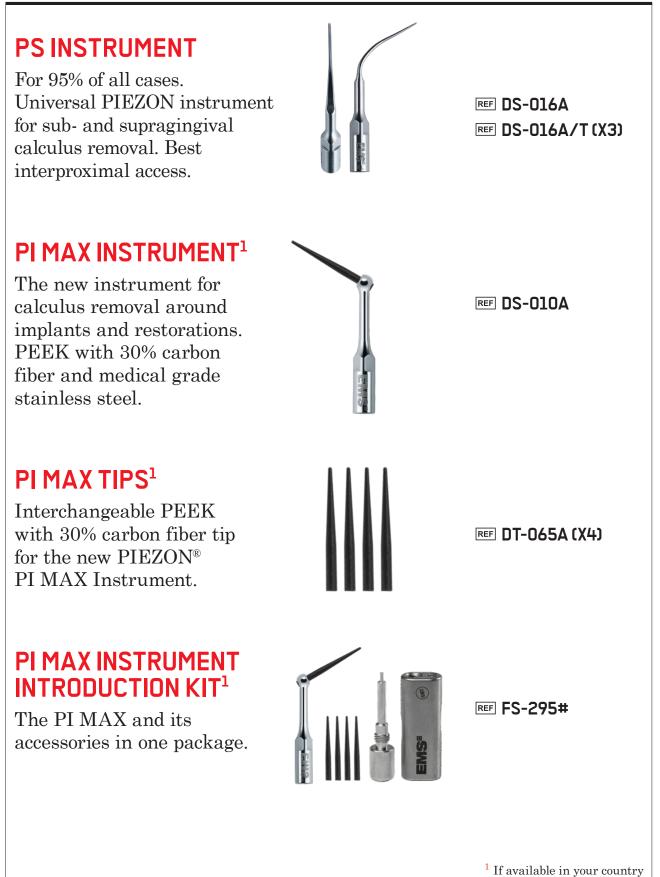

### PIEZON<sup>®</sup> NO PAIN PS INSTRUMENT

▶ The slogan "I feel good" was launched when EMS invented the Swiss PIEZON® PS Instrument.

▶ The Original Swiss PIEZON<sup>®</sup> PS Instrument will do 95 % of all scaling. No need for different instruments - this makes work easier. For the remaining 5%, EMS has a new solution: the PIEZON<sup>®</sup> PSR and PSL Instruments.

▶ The PIEZON<sup>®</sup> piezo-ceramic technology was invented by Pierre Mabille, co-founder of EMS.

> Rue G.-H. Piguet LE SENTIER

Following the FDI statement on "Non Compliant Dental Products", please be aware that EMS devices have been designed and tested for the exclusive use with EMS PIEZON<sup>®</sup> Instruments.

The EMS Instrument, the Handpiece and the NO PAIN Electronic module have to vibrate in harmony like in a Trilogy. Using so-called "compatible" and copy tips from third parties can damage your patients teeth and EMS Handpieces. They were developed and made by EMS for each other. One PS Instrument is designed for up to 1000 treatments. The cost of one use of a PS instrument is only 5 cents. There is absolutely no reason to "save" money here and to use "compatible" tips . If the Piezon Handpiece will be damaged (the thread) it will lose its Warranty. At the end of the day "compatible" tips will always cost you more