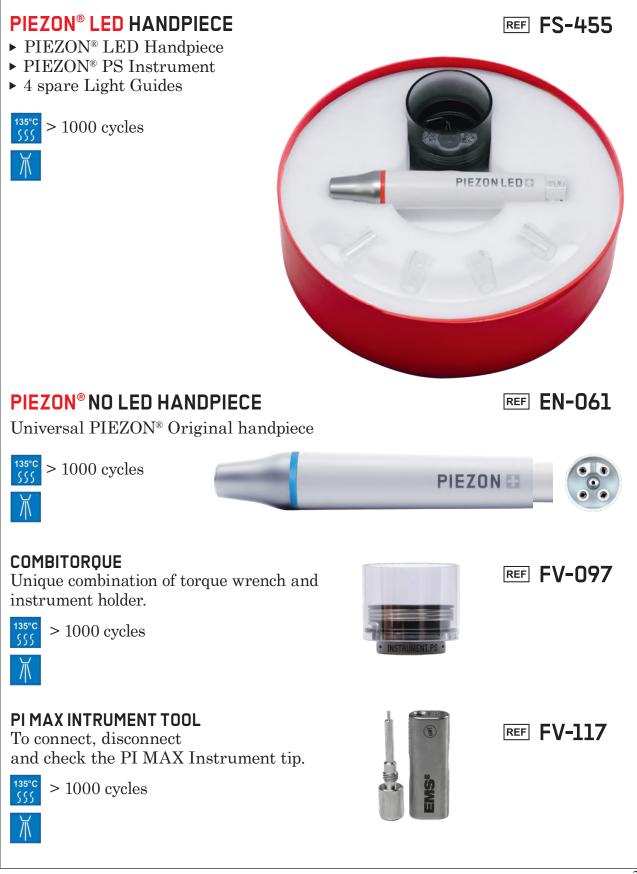

### **PIEZON<sup>®</sup> HANDPIECE**

### PIEZON<sup>®</sup> NO PAIN PS INSTRUMENT

▶ The slogan "I feel good" was launched when EMS invented the Swiss PIEZON® PS Instrument.

▶ The Original Swiss PIEZON<sup>®</sup> PS Instrument will do 95 % of all scaling. No need for different instruments - this makes work easier. For the remaining 5%, EMS has a new solution: the PIEZON<sup>®</sup> PSR and PSL Instruments.

▶ The PIEZON<sup>®</sup> piezo-ceramic technology was invented by Pierre Mabille, co-founder of EMS.

> Rue G.-H. Piguet LE SENTIER