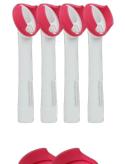

## **GBT FLOWCONTROL®**

### NEW GBT HIGH SPEED SUCTION AGAIN DESIGNED IN SWITZERLAND, TO CONTROL AEROSOL AND SPLATTER.

REF FV-112/A

REF FV-118

#### **GBT FLOWCONTROL®1**

4x suction in one cardboard

#### **GBT FLOWCONTROL® SPARE PARTS<sup>1</sup>**

4x suction skirts

 $^{1}$  If available in your country

#### MATERIALS

- ► Body: PP (Polypropylene)
- ► Skirt: TPE (Thermoplastic Elastomer)

#### **CLINICAL APPLICATIONS**

- Best aerosol/splatter control solution during GBT Protocol and general dentistry
- ► Soft-tissue friendly

#### COMPATIBILITY

- ► GBT Protocol
- ▶ Standard 16 mm high-speed suction systems