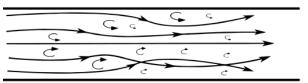

AIRFLOW<sup>®</sup> MAX with the new Laminar Flow for perfect control.

Precise and focused air and AIRFLOW® PLUS Powder jet, shielded by water spray.

Six hexagonal water channels for more precision and high aerosol reduction.

#### TURBULENT FLOW

The traditional AIRFLOW<sup>®</sup> behavior.

- BETTER VISIBILITY
- ► A LOT LESS NOISE
- HIGH PRECISION WORK
- ► LESS RECOIL FORCE
- HIGH REDUCTION OF AEROSOL SPLATTER
- ► HIGH PATIENT COMFORT
- HIGH USER COMFORT
- MUCH SLIMMER AND LIGHTER HANDPIECE