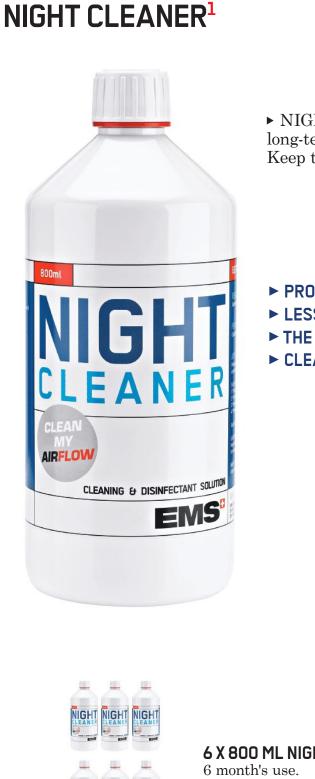

## **HYGIENE SOLUTIONS**

▶ NIGHT CLEANER delivers easy-to-use long-term cleaning and disinfection. Keep the waterline of your unit "biofilm free".

▶ PROCEDURE IS 100% AUTOMATIC

- ► LESS THAN 10 SECONDS IN THE EVENING
- ► THE COST IS LESS THAN 50 CENTS PER DAY
- ► CLEANS BOTH AIRFLOW® AND PIEZON® LINES

6 X 800 ML NIGHT CLEANER

REF DV-154-A

<sup>1</sup> If available in your country