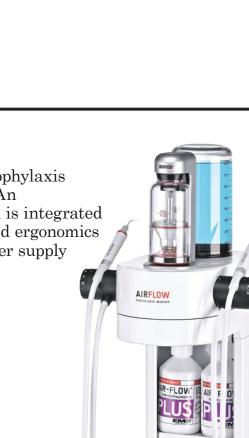

#### AIRFLOW<sup>®</sup> STATION+

► The ultracompact all-in-one prophylaxis station with a futuristic design. An independent water supply system is integrated directly into the cart for enhanced ergonomics with no need for an external water supply connection.

#### Includes:

- Cart

MAKE ME SMILE.

- 800 ml water bottle
- Air filter cartridge
- Cable sleeve
- Installation kit

#### Recommended for:

AIRFLOW® Prophylaxis Master