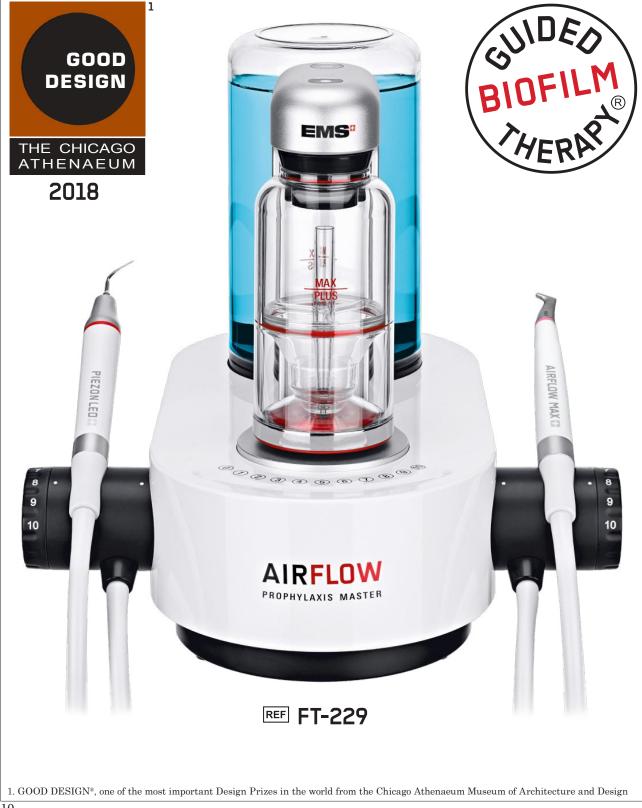

### **AIRFLOW<sup>®</sup> PROPHYLAXIS MASTER**

▶ The new unit from EMS is a game changer that allows to perform Guided Biofilm Therapy under optimum conditions.

AIRFLOW<sup>®</sup> MAX APPLICATION AIRFLOW<sup>®</sup> MAX Handpiece Easy Clean Water and air filters Maintenance set

PERIOFLOW<sup>®</sup> APPLICATION PERIOFLOW<sup>®</sup> Handpiece 20 PERIOFLOW<sup>®</sup> Nozzles

G

**PIEZON® APPLICATION** PIEZON® LED Handpiece 3 x PIEZON® PS Instruments 4 spare Light Guides

 $\begin{array}{c} {\rm PIEZON} \ {\rm PI} \ {\rm MAX} \\ {\rm Instrument}^1 \end{array}$ 

Wireless boost pedal<sup>1</sup>

PIEZON® bottle

PLUS and CLASSIC Powder chambers

3 PLUS Powder 1 COMFORT Powder Enough powder to treat around 155 patients

NIGHT CLEANER bottle<sup>2</sup> + 800 ml refill<sup>1</sup>

2 Clip+Clean

**GBT VISIGATE®1** 

Biofilm Discloser<sup>1</sup>

GBT Training Kit<sup>1</sup> with PIEZON<sup>®</sup> Instrument Check Tool

<sup>1</sup> If available in your country
 <sup>2</sup> Could be CLEANER bottle in some countries