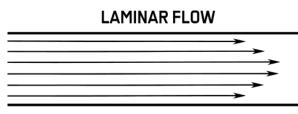

### THE BRILLIANT NEW AIR-FLOWING® FROM THE INVENTOR OF THE ORIGINAL

► The new AIRFLOW<sup>®</sup> MAX handpiece with its patented Laminar AIRFLOW<sup>®</sup> Technology is another brillant innovation from the EMS Research Center. AIR-FLOWING<sup>®</sup> is now even more gentle, more comfortable, more efficient and aerosols are considerably reduced. There is a big difference between Air-Polishing and AIR-FLOWING<sup>®</sup>.

AIRFLOW<sup>®</sup> MAX with the new Laminar Flow for perfect control.

Precise and focused air and AIRFLOW® PLUS Powder jet, shielded by water spray.

Six hexagonal water channels for more precision and high aerosol reduction.

#### TURBULENT FLOW

The traditional AIRFLOW<sup>®</sup> behavior.

- BETTER VISIBILITY
- ► A LOT LESS NOISE
- HIGH PRECISION WORK
- ► LESS RECOIL FORCE
- HIGH REDUCTION OF AEROSOL SPLATTER
- ► HIGH PATIENT COMFORT
- HIGH USER COMFORT
- MUCH SLIMMER AND LIGHTER HANDPIECE