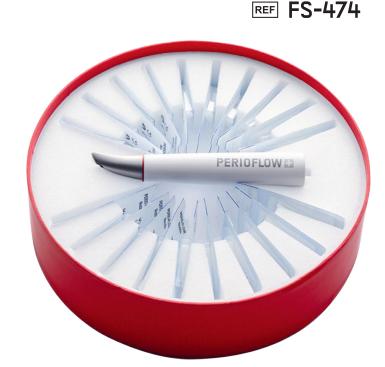

### PERIOFLOW<sup>®</sup> HANDPIECE

#### **PERIOFLOW®** APPLICATION

- ► PERIOFLOW<sup>®</sup> Handpiece
- ► 20 PERIOFLOW<sup>®</sup> Nozzles
- ► Nozzle remover

 $\frac{135^{\circ}C}{555}$  > 1000 cycles

#### **40 PERIOFLOW® NOZZLES**

Deep-pocket biofilm removal with EMS PERIOFLOW<sup>®</sup>. With depth markings

#### CHECK TOOL

To remove safely PERIOFLOW<sup>®</sup> Nozzle

REF FV-126