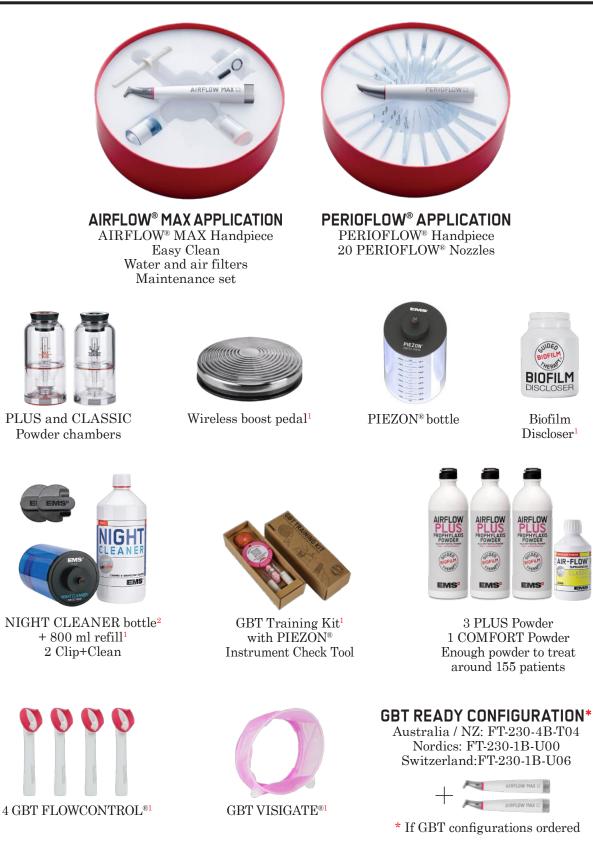

### **AIRFLOW<sup>®</sup> PROPHYLAXIS MASTER**

▶ The new unit from EMS is a game changer that allows to perform Guided Biofilm Therapy under optimum conditions.

AIRFLOW<sup>®</sup> MAX APPLICATION AIRFLOW<sup>®</sup> MAX Handpiece Easy Clean Water and air filters Maintenance set

PERIOFLOW<sup>®</sup> APPLICATION PERIOFLOW<sup>®</sup> Handpiece 20 PERIOFLOW<sup>®</sup> Nozzles

G

**PIEZON® APPLICATION** PIEZON® LED Handpiece 3 x PIEZON® PS Instruments 4 spare Light Guides

 $\begin{array}{c} {\rm PIEZON} \ {\rm PI} \ {\rm MAX} \\ {\rm Instrument}^1 \end{array}$ 

Wireless boost pedal<sup>1</sup>

PIEZON® bottle

PLUS and CLASSIC Powder chambers

3 PLUS Powder 1 COMFORT Powder Enough powder to treat around 155 patients

NIGHT CLEANER bottle<sup>2</sup> + 800 ml refill<sup>1</sup>

2 Clip+Clean

**GBT VISIGATE®1** 

Biofilm Discloser<sup>1</sup>

GBT Training Kit<sup>1</sup> with PIEZON<sup>®</sup> Instrument Check Tool

<sup>1</sup> If available in your country
 <sup>2</sup> Could be CLEANER bottle in some countries