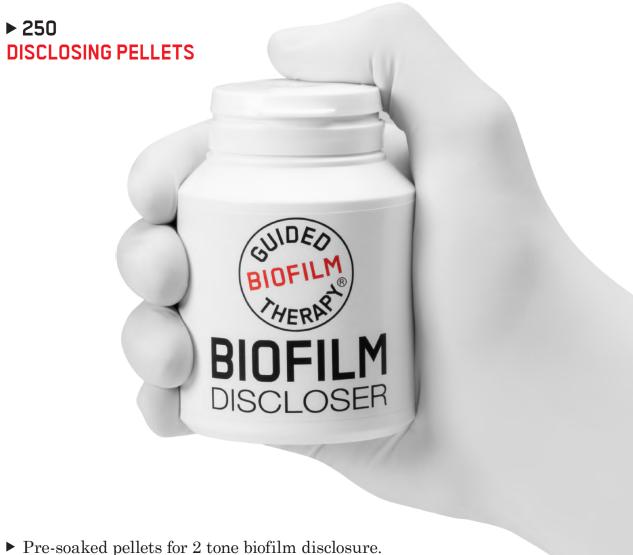

### EMS BIOFILM DISCLOSER

► A new discloser for Biofilm was developed by EMS.

▶ The EMS Biofilm Discloser visibly reveals the presence of early and mature biofilm.

Reddish for new biofilm - Blue for mature biofilm

#### MAKE BIOFILM VISIBLE

Highlight to patients the disclosed biofilm and their problematic areas. The color will guide the biofilm removal with AIRFLOW<sup>®</sup> PLUS Powder. Once biofilm is removed, calculus is easier to detect.

1 box with 250 pellets

REF DV-158<sup>1</sup>

<sup>1</sup> If available in your country