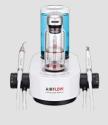

### **AIRFLOW<sup>®</sup> PROPHYLAXIS MASTER**

▶ The new unit from EMS is a game changer that allows to perform Guided Biofilm Therapy under optimum conditions.

AIRFLOW<sup>®</sup> MAX APPLICATION AIRFLOW<sup>®</sup> MAX Handpiece Easy Clean Water and air filters Maintenance set

PERIOFLOW<sup>®</sup> APPLICATION PERIOFLOW<sup>®</sup> Handpiece 20 PERIOFLOW<sup>®</sup> Nozzles

G

**PIEZON® APPLICATION** PIEZON® LED Handpiece 3 x PIEZON® PS Instruments 4 spare Light Guides

 $\begin{array}{c} {\rm PIEZON} \ {\rm PI} \ {\rm MAX} \\ {\rm Instrument}^1 \end{array}$ 

Wireless boost pedal<sup>1</sup>

PIEZON® bottle

PLUS and CLASSIC Powder chambers

3 PLUS Powder 1 COMFORT Powder Enough powder to treat around 155 patients

NIGHT CLEANER bottle<sup>2</sup> + 800 ml refill<sup>1</sup>

2 Clip+Clean

**GBT VISIGATE®1** 

Biofilm Discloser<sup>1</sup>

GBT Training Kit<sup>1</sup> with PIEZON<sup>®</sup> Instrument Check Tool

<sup>1</sup> If available in your country
 <sup>2</sup> Could be CLEANER bottle in some countries