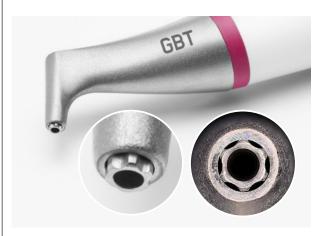

### **GBT HANDPIECES**

## **NEW AIR-FLOWING<sup>®</sup>**

### THE BRILLIANT NEW AIR-FLOWING® FROM THE INVENTOR OF THE ORIGINAL

► The new AIRFLOW<sup>®</sup> MAX handpiece with its patented Laminar AIRFLOW<sup>®</sup> Technology is another brillant innovation from the EMS Research Center. AIR-FLOWING<sup>®</sup> is now even more gentle, more comfortable, more efficient and aerosols are considerably reduced. There is a big difference between Air-Polishing and AIR-FLOWING<sup>®</sup>.

AIRFLOW<sup>®</sup> MAX with the new Laminar Flow for perfect control.

Precise and focused air and AIRFLOW® PLUS Powder jet, shielded by water spray.

Six hexagonal water channels for more precision and high aerosol reduction.

## **AIRFLOW® MAX**

- ► AIRFLOW<sup>®</sup> MAX Handpiece
- ► Easy Clean
- ► AIRFLOW<sup>®</sup> PLUS Powder 400g
- ▶ Biofilm Discloser samples

### HANDPIECE