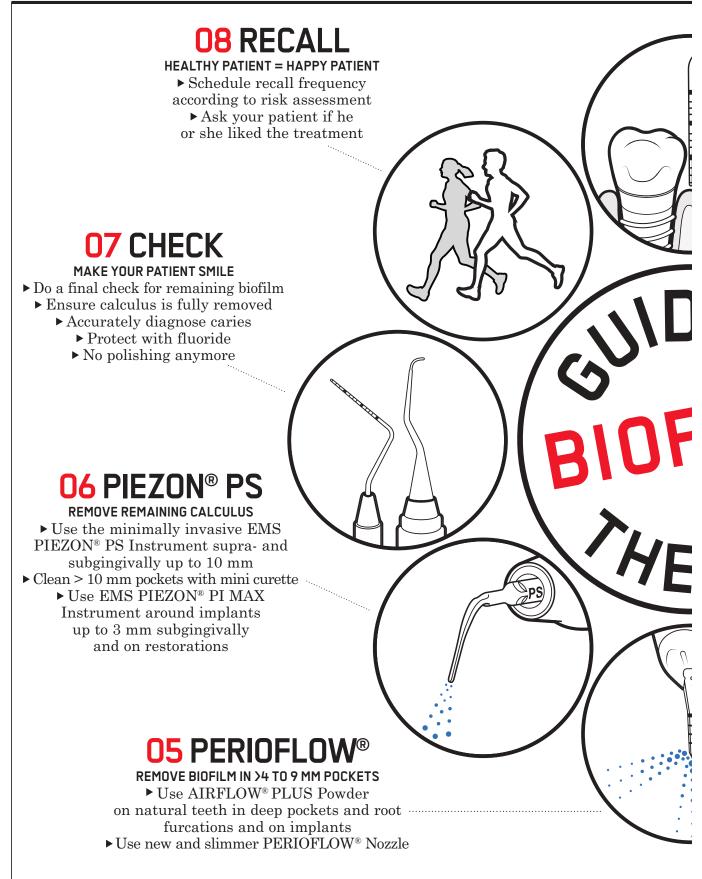

#### 07 CHECK

Check whether oral biofilm and calculus have been removed completely and whether previously hidden caries is now visible. Conventional professional teeth cleaning removes only 50% of oral biofilm in areas that are difficult to reach. Source: Stiftung Warentest 7/2015. NO MORE POLISHING. Polishing and grinding with abrasive pastes is truly no longer necessary. Why produce unnecessary smear layers?

#### **08** RECALL

Would your patient like to answer the GBT questionnaire? This is helpful for a successful GBT treatment. Schedule the next prophylaxis appointment.

\*Learn more about how GBT works in practice, how to avoid dust when AIR-FLOWING®, how to use PERIOFLOW® correctly or how to minimize the risk of emphysema at the Swiss Dental Academy (SDA): sda.dental/Contact-GBT-Expert

#### **05 PERIOFLOW®**

Remove or al biofilm in deep pockets up to 9mm with PERIOFLOW® Nozzle and AIRFLOW PLUS Powder.\*

#### 06 PIEZON® PS / PI MAX

Gently remove calculus on natural teeth with the original PIEZON<sup>®</sup> NO PAIN PS (Perio Slim) Instrument and around implants, restorations and orthodontic appliances with the new PIEZON<sup>®</sup> PI (Peri Implant) MAX Instrument.<sup>\*</sup>