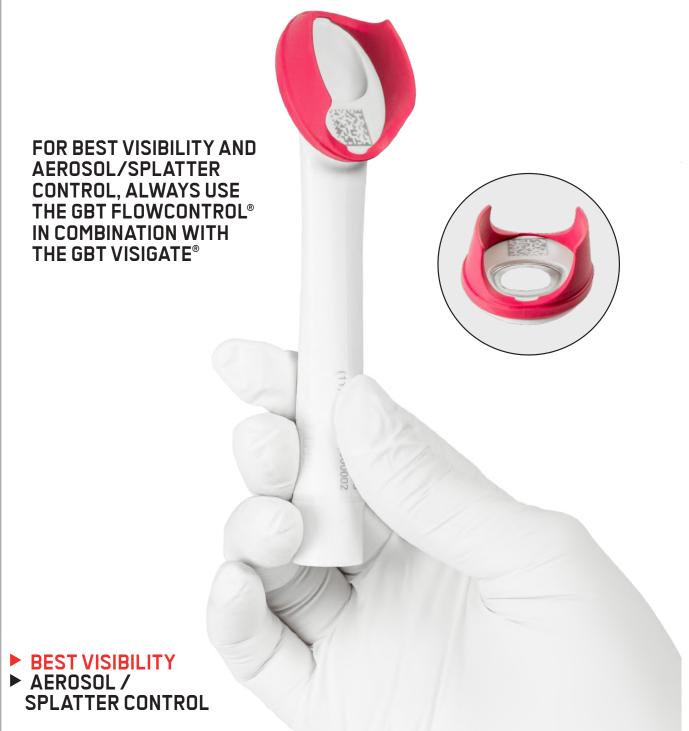

## **GBT FLOWCONTROL®**

### NEW GBT HIGH SPEED SUCTION AGAIN DESIGNED IN SWITZERLAND, TO CONTROL AEROSOL AND SPLATTER.

REF FV-112/A

REF FV-118

#### **GBT FLOWCONTROL®1**

4x suction in one cardboard

#### **GBT FLOWCONTROL® SPARE PARTS<sup>1</sup>**

4x suction skirts

 $^{1}$  If available in your country

#### MATERIALS

- ► Body: PP (Polypropylene)
- ► Skirt: TPE (Thermoplastic Elastomer)

#### **CLINICAL APPLICATIONS**

- Best aerosol/splatter control solution during GBT Protocol and general dentistry
- ► Soft-tissue friendly

#### COMPATIBILITY

- ► GBT Protocol
- ▶ Standard 16 mm high-speed suction systems