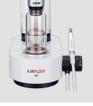

### **AIRFLOW<sup>®</sup> PROPHYLAXIS MASTER**

▶ The new unit from EMS is a game changer that allows to perform Guided Biofilm Therapy under optimum conditions.

AIRFLOW<sup>®</sup> MAX APPLICATION AIRFLOW<sup>®</sup> MAX Handpiece Easy Clean Water and air filters Maintenance set

PERIOFLOW<sup>®</sup> APPLICATION PERIOFLOW<sup>®</sup> Handpiece 20 PERIOFLOW<sup>®</sup> Nozzles

G

**PIEZON® APPLICATION** PIEZON® LED Handpiece 3 x PIEZON® PS Instruments 4 spare Light Guides

 $\begin{array}{c} {\rm PIEZON} \ {\rm PI} \ {\rm MAX} \\ {\rm Instrument}^1 \end{array}$ 

Wireless boost pedal<sup>1</sup>

PIEZON® bottle

PLUS and CLASSIC Powder chambers

3 PLUS Powder 1 COMFORT Powder Enough powder to treat around 155 patients

NIGHT CLEANER bottle<sup>2</sup> + 800 ml refill<sup>1</sup>

2 Clip+Clean

**GBT VISIGATE®1** 

Biofilm Discloser<sup>1</sup>

GBT Training Kit<sup>1</sup> with PIEZON<sup>®</sup> Instrument Check Tool

<sup>1</sup> If available in your country
 <sup>2</sup> Could be CLEANER bottle in some countries