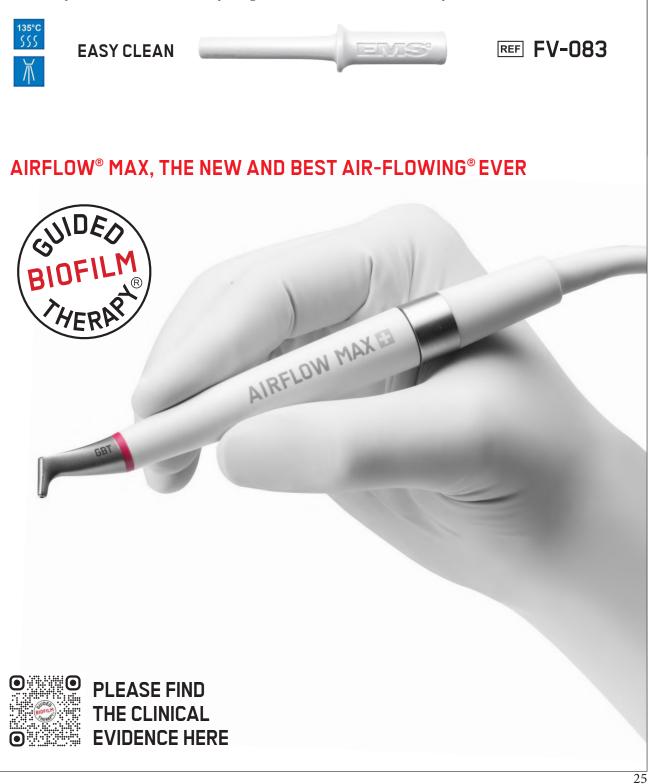

### THE BRILLIANT NEW AIR-FLOWING® FROM THE INVENTOR OF THE ORIGINAL

► The new AIRFLOW<sup>®</sup> MAX handpiece with its patented Laminar AIRFLOW<sup>®</sup> Technology is another brillant innovation from the EMS Research Center. AIR-FLOWING<sup>®</sup> is now even more gentle, more comfortable, more efficient and aerosols are considerably reduced. There is a big difference between Air-Polishing and AIR-FLOWING<sup>®</sup>.

#### SO SIMPLE !

Use Easy Clean after each AIRFLOW<sup>®</sup> and PERIOFLOW<sup>®</sup> treatment, before sterilizing your handpieces. Prevents and in some cases solves handpiece clogging. Simply use the Easy Clean with water syringe. No need for needles anymore.