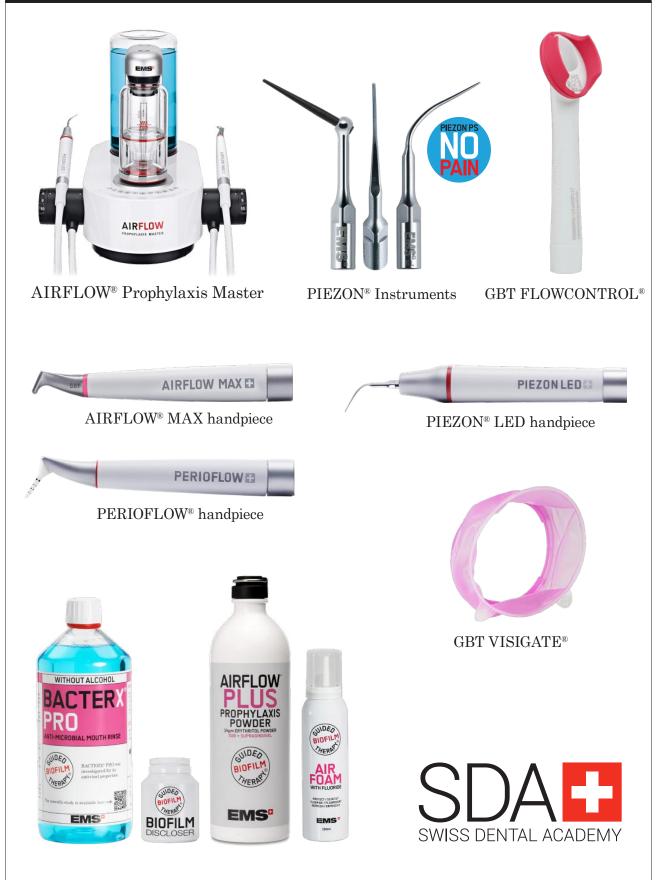

## THE GBT TOOLS

### **AIRFLOW<sup>®</sup> PROPHYLAXIS MASTER**

▶ The new unit from EMS is a game changer that allows to perform Guided Biofilm Therapy under optimum conditions.

AIRFLOW<sup>®</sup> MAX APPLICATION AIRFLOW<sup>®</sup> MAX Handpiece Easy Clean Water and air filters Maintenance set

## AIRFLOW<sup>®</sup> PLUS POWDER

► AIRFLOW<sup>®</sup> PLUS Powder is a High-Tech powder which removes biofilm and early calculus in a minimally-invasive way from all types of surfaces:

- Enamel
- Dentine
- Soft tissue
- Tongue and palate
- Primary teeth
- Orthodontic appliances
- Implant surfaces
- Restorations

### EMS BIOFILM DISCLOSER

► A new discloser for Biofilm was developed by EMS.

▶ The EMS Biofilm Discloser visibly reveals the presence of early and mature biofilm.

Reddish for new biofilm - Blue for mature biofilm

## **GBT FLOWCONTROL®**

### PERIOFLOW<sup>®</sup> HANDPIECE

### PIEZON® INSTRUMENTS

## **GBT AIRFOAM**

## EMS GBT VISIGATE®