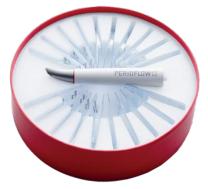

### PERIOFLOW<sup>®</sup> HANDPIECE

#### **PERIOFLOW®** APPLICATION

- ► PERIOFLOW<sup>®</sup> Handpiece
- ► 20 PERIOFLOW<sup>®</sup> Nozzles
- ► Nozzle remover

 $\frac{135^{\circ}C}{555}$  > 1000 cycles

#### **40 PERIOFLOW® NOZZLES**

Deep-pocket biofilm removal with EMS PERIOFLOW<sup>®</sup>. With depth markings

#### CHECK TOOL

To remove safely PERIOFLOW<sup>®</sup> Nozzle

REF FV-126