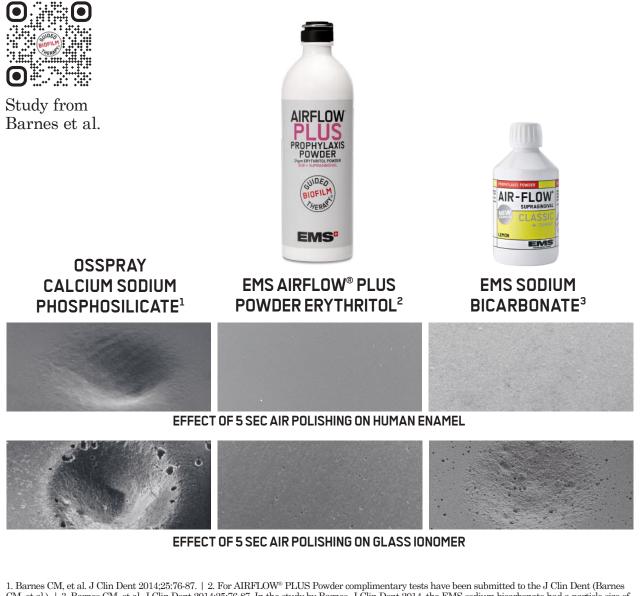

### **ONLY USE EMS POWDERS!**

• EMS powders are much less abrasive than traditional mechanical debridement techniques such as rubber cups and handscaling.

► As part of the GBT disclosing phase, coloration also minimizes AIRFLOW<sup>®</sup> MAX abrasion. No more color signifies that all biofilm has been removed: the objective of AIRFLOW<sup>®</sup> MAX is achieved, to preserve the integrity of dental tissues.

▲ EMS devices have been designed and tested for exclusive use with EMS prophylaxis powders.

### ONLY USE EMS POWDERS

1. Barnes CM, et al. J Clin Dent 2014;25:76-87. | 2. For AIRFLOW<sup>®</sup> PLUS Powder complimentary tests have been submitted to the J Clin Dent (Barnes CM, et al.). | 3. Barnes CM, et al. J Clin Dent 2014;25:76-87. In the study by Barnes, J Clin Dent 2014, the EMS sodium bicarbonate had a particle size of 65 µm. New Powder AIRFLOW® CLASSIC Comfort has 40 µm particle size, for more smoothness and patient comfort.

### ONLY USE THE ORIGINAL!

|                                |                                         | AIRELOW<br>Monored<br>Composition<br>Ems: |                                  |
|--------------------------------|-----------------------------------------|-------------------------------------------|----------------------------------|
| Name                           | ••••••                                  | PLUS                                      | COMFORT                          |
| Flavor                         | ••••••••••••••••••••••••••••••••••••••• | N/A                                       | LEMON / MINT<br>CHERRY / NEUTRAL |
| Composition                    | ••••••••••••••••••••••••••••••••••••••• | ERYTHRITOL                                | SODIUM<br>BICARBONATE            |
| Particle size                  | ••••••••••••••••••••••••••••••••••••••• | ~14µm                                     | 40µm                             |
| pН                             | ••••••••••••••••••••••••••••••••••••••• | 7                                         | ~8.1                             |
| •• • • • • • • • • • • • • • • | Primary teeth                           | <ul> <li>✓</li> </ul>                     | $\bigcirc$                       |
|                                | Secondary teeth                         | V                                         | Only supra-                      |
| Teeth                          | Biofilm                                 | V                                         | Only supra-                      |
| Teeth                          | Stains                                  | <ul> <li>✓</li> </ul>                     | Only supra-                      |
|                                | Early calculus                          | <b>~</b>                                  | Only supra-                      |
|                                | Healthy enamel                          | <b>~</b>                                  | Only supra-                      |
|                                | Dentine                                 | <ul> <li></li> </ul>                      | $\bigcirc$                       |
|                                | Cementum                                | <b>/</b>                                  | $\oslash$                        |
| Soft tissues                   | Gingiva                                 | <b>~</b>                                  | $\bigcirc$                       |
|                                | Tongue and palate                       | <ul> <li></li> </ul>                      | $\oslash$                        |
|                                | Restorative materials                   | <ul> <li>✓</li> </ul>                     | $\bigcirc$                       |
| Restorations                   | Prosthetics                             | <b>/</b>                                  | $\bigcirc$                       |
|                                | Dentures                                | <b>/</b>                                  | $\bigcirc$                       |
| Implants                       | Around peri-implant tissues             | <b>/</b>                                  | $\bigcirc$                       |
| Orthodontics                   | Applicances including aligners          | $\checkmark$                              | $\bigcirc$                       |

SO-CALLED "EMS COMPATIBLE" POWDERS IN THE MARKETPLACE MAY CAUSE DAMAGE TO ORAL TISSUES AND THE DEVICE. SEE BELOW A DAMAGED AIRFLOW NOZZLE AFTER USE WITH A "COMPATIBLE" POWDER. IF EMS PRODUCTS ARE DAMAGED BY USING "COMPATIBLE" POWDERS THE PRODUCT WARRANTY WILL BE LOST.