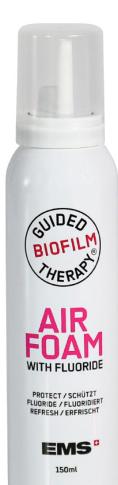

## **GBT AIRFOAM**

### AIRFOAM WITH FLUORIDE

► Clinicians recommend AIRFOAM to protect the teeth and to provide a smooth and fresh feeling after a GBT treatment. No more polishing needed

GUIDED

BIOFILM

HERA

#### **GENERAL INFORMATION**

- ▶ 150 ml fluoride foam
- Berry flavour

#### BENEFITS

- Easy to apply
- Caries-preventive effect
- ► Fresh taste in the mouth
- ► Smooth feeling on the teeth
- No more polishing needed

#### RECOMMENDATIONS

- ► For professional use only
- ▶ Not suitable for children under 7 years
- ▶ Shake well before each use
- ► Do not swallow during application
- ▶ Wait 30 minutes before eating or drinking
- ▶ Storage between 15°C 30°C

#### CONTAINS

- ▶ Cetylpyridinium chloride (CPC) 0.05 %
- Sodium fluoride 0.32 %
- ▶ Fluoride 0.145 % (1450 ppm)

#### DO NOT USE THE PRODUCT IN CASE OF HISTORY OF KNOWN REACTION TO CPC OR FLUORIDE

O MORE ABOUT THE GBT AIRFOAM

**REF DV-173/\*1** 