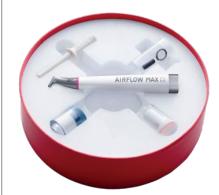

## **AIRFLOW® MAX**

- ► AIRFLOW<sup>®</sup> MAX Handpiece
- ► Easy Clean
- ► AIRFLOW<sup>®</sup> PLUS Powder 400g
- ▶ Biofilm Discloser samples

### HANDPIECE

#### SO SIMPLE !

Use Easy Clean after each AIRFLOW<sup>®</sup> and PERIOFLOW<sup>®</sup> treatment, before sterilizing your handpieces. Prevents and in some cases solves handpiece clogging. Simply use the Easy Clean with water syringe. No need for needles anymore.