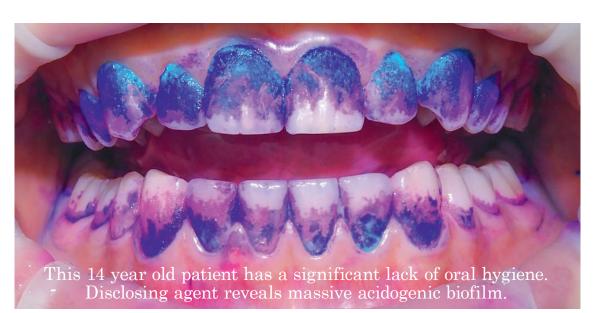

### WHY MAKE BIOFILM VISIBLE?

▶ With GBT we intend to eliminate all the biofilm, including areas which are difficult to access.

▶ If biofilm is made visible, it is removed much faster with GBT.

• What you see is what you remove.

Color removal = Biofilm removal. Also on soft tissues.

▶ The users of hand instruments, rubber cups and "polishing" paste need much more time to finish the treatment.

► The German Stiftung Warentest reported that the conventional prophylaxis only removes 50% of Biofilm in the difficult to access areas.\*

► Colored teeth and gums will also help motivate the patient to improve their homecare – Oral Hygiene Instructions (OHI)

Courtesy, Dr. Gleb Aseev

### EMS BIOFILM DISCLOSER

► A new discloser for Biofilm was developed by EMS.

▶ The EMS Biofilm Discloser visibly reveals the presence of early and mature biofilm.

Reddish for new biofilm - Blue for mature biofilm