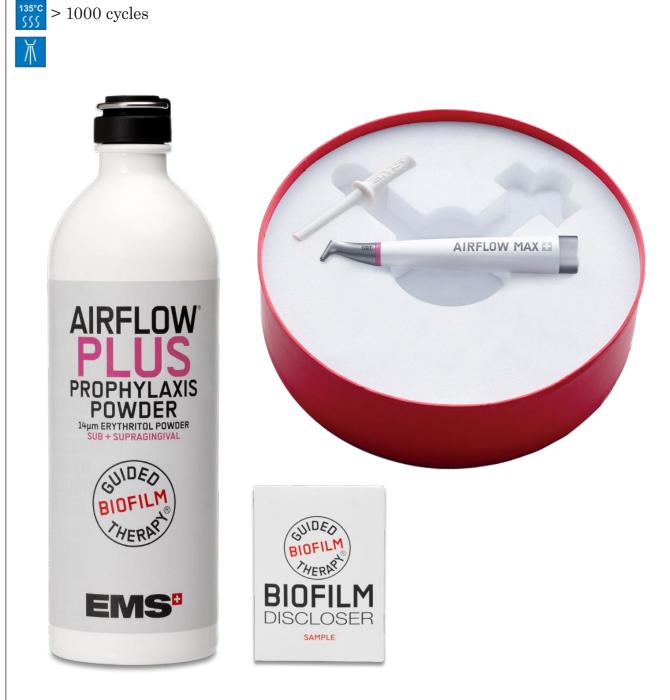

## **AIRFLOW® MAX**

- ► AIRFLOW<sup>®</sup> MAX Handpiece
- ► Easy Clean
- ► AIRFLOW<sup>®</sup> PLUS Powder 400g
- ▶ Biofilm Discloser samples

## AIRFLOW<sup>®</sup> PLUS POWDER

► AIRFLOW<sup>®</sup> PLUS Powder is a High-Tech powder which removes biofilm and early calculus in a minimally-invasive way from all types of surfaces:

- Enamel
- Dentine
- Soft tissue
- Tongue and palate
- Primary teeth
- Orthodontic appliances
- Implant surfaces
- Restorations

► The Erythritol based PLUS Powder can be applied supraand subgingivally. The particle size of PLUS Powder is only 14µm.

1 x 400 g ref **DV-082/Z** 

4 x 400 g ref **DV-082/X** 

PERIOFLOW<sup>®</sup> Nozzle