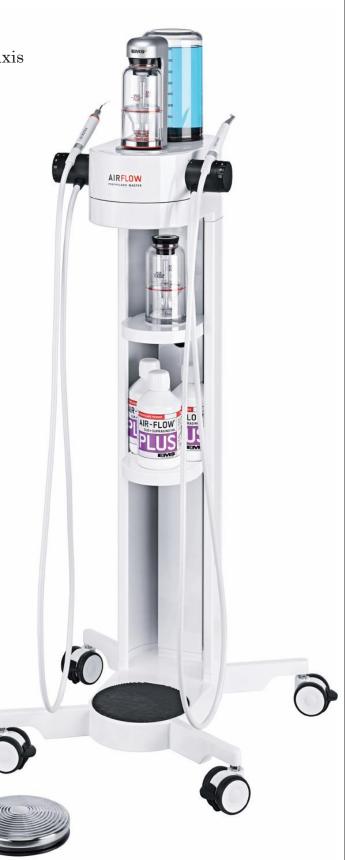

### AIRFLOW<sup>®</sup> PROPHYLAXIS STATION

#### AIRFLOW<sup>®</sup> STATION

► The all-in-one ultracompact prophylaxis station with a futuristic design.

#### Includes:

- Cart
- Cable sleeve
- Installation kit

Recommended for: AIRFLOW<sup>®</sup> Prophylaxis Master when connected to the unit's waterline

and for AIRFLOW<sup>®</sup> One.

REF DW-048B