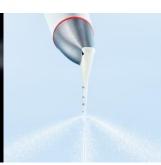

### THE BRILLIANT NEW AIR-FLOWING® FROM THE INVENTOR OF THE ORIGINAL

► The new AIRFLOW<sup>®</sup> MAX handpiece with its patented Laminar AIRFLOW<sup>®</sup> Technology is another brillant innovation from the EMS Research Center. AIR-FLOWING<sup>®</sup> is now even more gentle, more comfortable, more efficient and aerosols are considerably reduced. There is a big difference between Air-Polishing and AIR-FLOWING<sup>®</sup>.

AIRFLOW<sup>®</sup> MAX with the new Laminar Flow for perfect control.

Precise and focused air and AIRFLOW® PLUS Powder jet, shielded by water spray.

Six hexagonal water channels for more precision and high aerosol reduction.

#### TURBULENT FLOW

The traditional AIRFLOW<sup>®</sup> behavior.

- BETTER VISIBILITY
- ► A LOT LESS NOISE
- HIGH PRECISION WORK
- ► LESS RECOIL FORCE
- HIGH REDUCTION OF AEROSOL SPLATTER
- ► HIGH PATIENT COMFORT
- HIGH USER COMFORT
- MUCH SLIMMER AND LIGHTER HANDPIECE