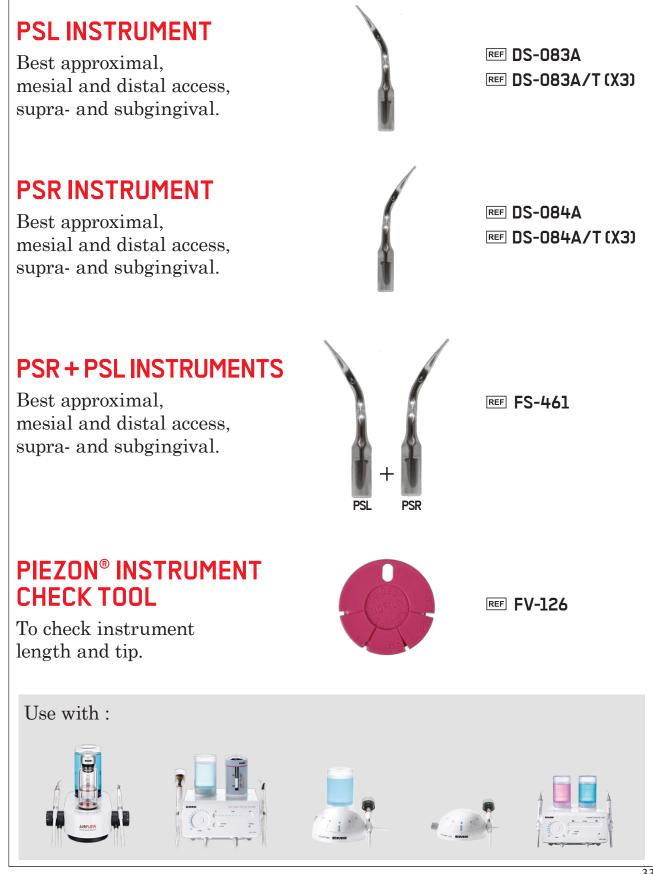

### PIEZON<sup>®</sup> NO PAIN PS INSTRUMENT

▶ The slogan "I feel good" was launched when EMS invented the Swiss PIEZON® PS Instrument.

▶ The Original Swiss PIEZON<sup>®</sup> PS Instrument will do 95 % of all scaling. No need for different instruments - this makes work easier. For the remaining 5%, EMS has a new solution: the PIEZON<sup>®</sup> PSR and PSL Instruments.

Following the FDI statement on "Non Compliant Dental Products", please be aware that EMS devices have been designed and tested for the exclusive use with EMS PIEZON<sup>®</sup> Instruments.

The EMS Instrument, the Handpiece and the NO PAIN Electronic module have to vibrate in harmony like in a Trilogy. Using so-called "compatible" and copy tips from third parties can damage your patients teeth and EMS Handpieces. They were developed and made by EMS for each other. One PS Instrument is designed for up to 1000 treatments. The cost of one use of a PS instrument is only 5 cents. There is absolutely no reason to "save" money here and to use "compatible" tips . If the Piezon Handpiece will be damaged (the thread) it will lose its Warranty. At the end of the day "compatible" tips will always cost you more

### PIEZON® INSTRUMENTS