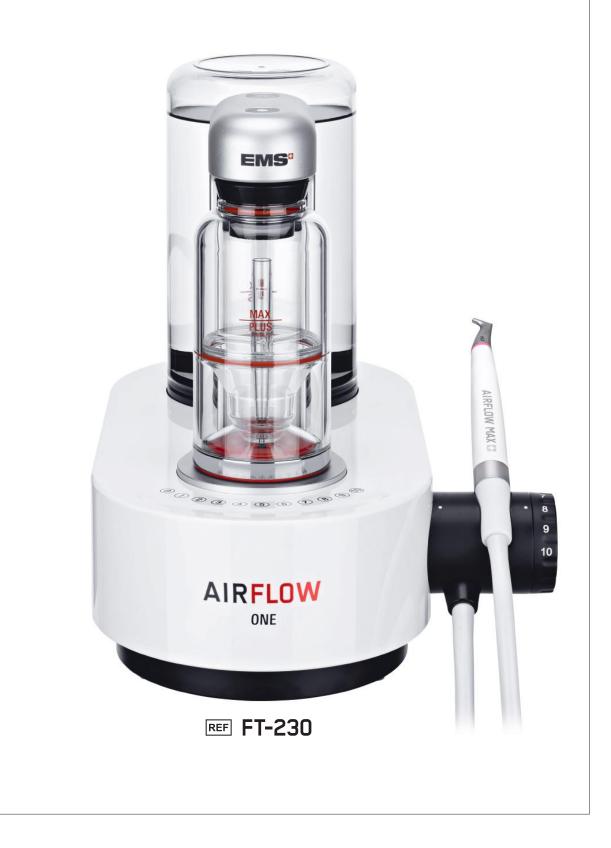

### **AIRFLOW® ONE**

▶ For dental cabinets already equipped with independent PIEZON<sup>®</sup> units on their chair or tabletops.

<sup>1</sup> If available in your country <sup>2</sup> Could be CLEANER bottle in some countries