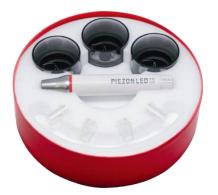

### **PIEZON<sup>®</sup> HANDPIECE**

### PIEZON<sup>®</sup> NO PAIN PS INSTRUMENT

▶ The slogan "I feel good" was launched when EMS invented the Swiss PIEZON® PS Instrument.

▶ The Original Swiss PIEZON<sup>®</sup> PS Instrument will do 95 % of all scaling. No need for different instruments - this makes work easier. For the remaining 5%, EMS has a new solution: the PIEZON<sup>®</sup> PSR and PSL Instruments.

▶ The PIEZON<sup>®</sup> piezo-ceramic technology was invented by Pierre Mabille, co-founder of EMS.

> Rue G.-H. Piguet LE SENTIER