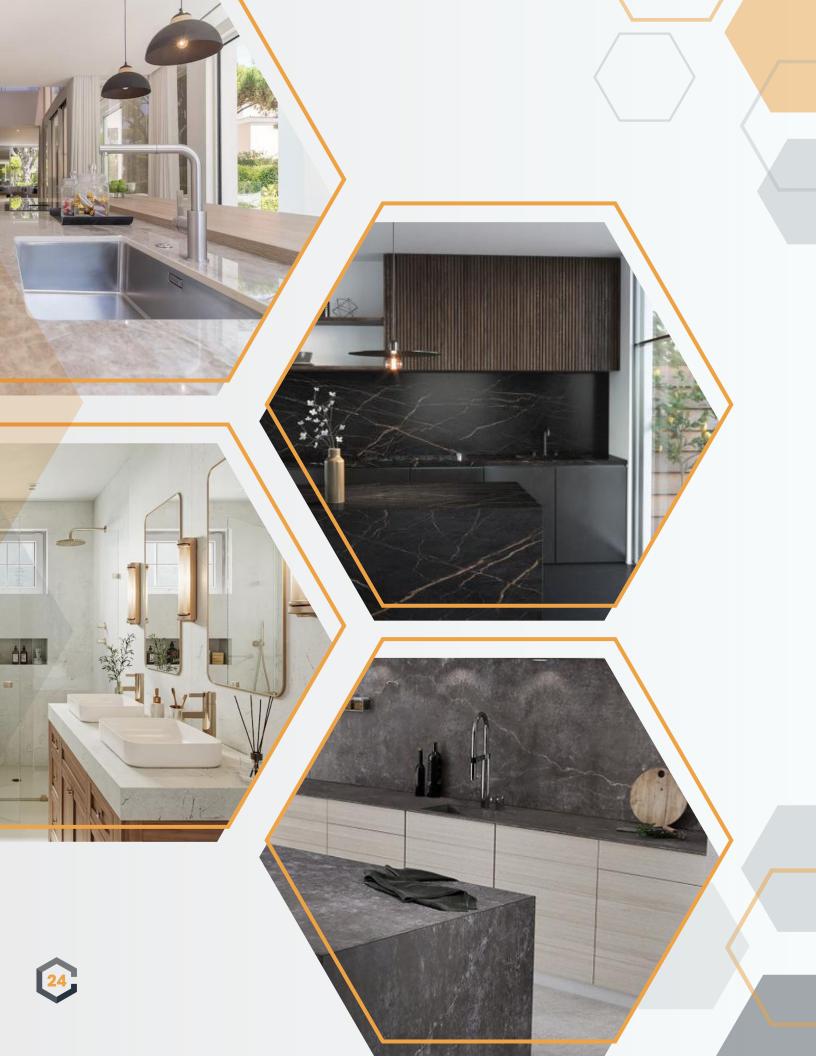

# Learn about QUARTZ

Quartz countertops are engineered for strength and durability, making them highly resistant to scratches, stains, and heat. They offer versatile designs with a wide range of colours, patterns, and finishes, allowing for endless design possibilities.

Quartz countertops are non-porous and require minimal maintenance, as they are resistant to bacteria growth and easy to clean.

Consistent appearance throughout the surface and a hygienic environment make quartz countertops a popular choice for kitchens and bathrooms.