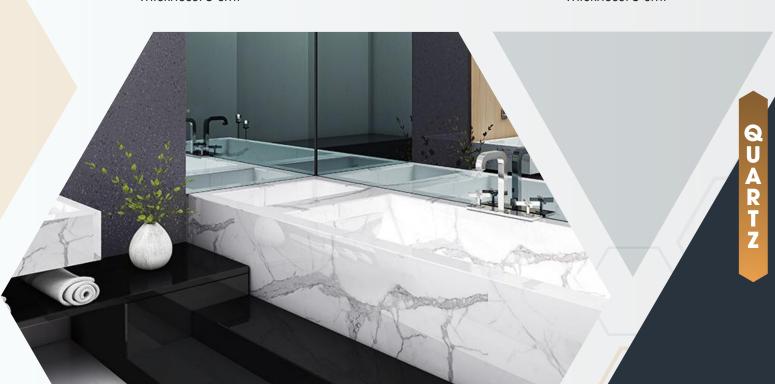

# Learn about QUARTZ

Quartz countertops are engineered for strength and durability, making them highly resistant to scratches, stains, and heat. They offer versatile designs with a wide range of colours, patterns, and finishes, allowing for endless design possibilities.

Quartz countertops are non-porous and require minimal maintenance, as they are resistant to bacteria growth and easy to clean.

Consistent appearance throughout the surface and a hygienic environment make quartz countertops a popular choice for kitchens and bathrooms.