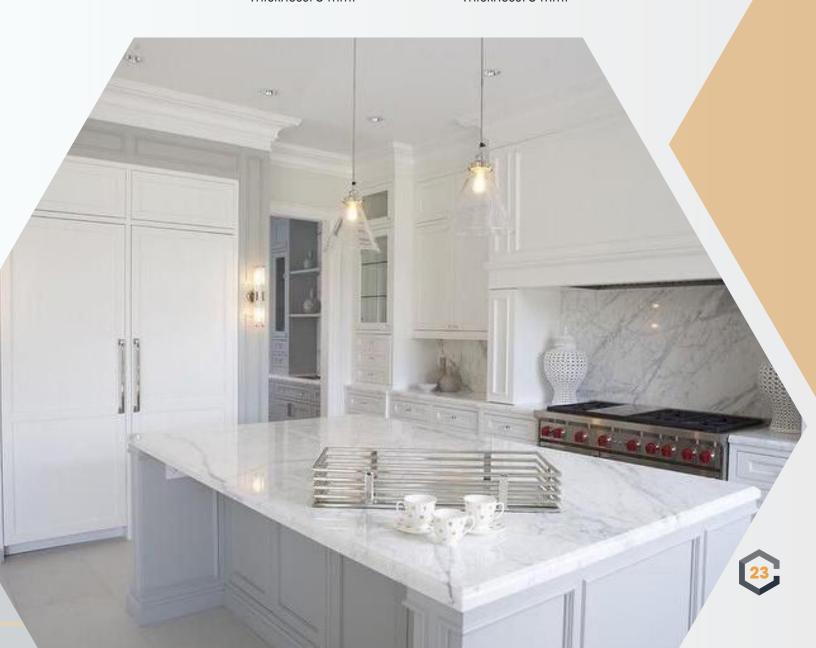

# Learn about MARBLE

Marble countertops exude timeless elegance with luxurious beauty and distinctive veining. They offer a cool and smooth surface, ideal for baking and working with pastry dough. Each slab of marble is unique, showcasing one-of-a-kind patterns and veining that create a stunning focal point.

Marble is naturally heat resistant, making it suitable for settings where you need a surface that stays cool. The sophisticated appeal of marble elevates any space, adding a touch of luxury and creating a captivating ambiance.