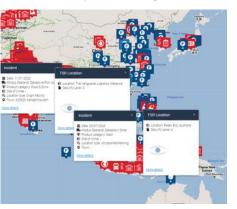

**Incidents Map & Routing** 

#### **Resilient Route Planning**

TAPA APAC provides members with well supported statistics and analyses of incidents for members to better plan their cargo routes by avoiding crime 'hotspots'. Members are also alerted of latest incident crime.