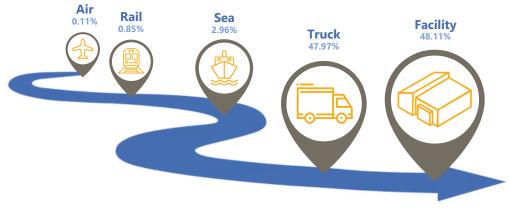

#### **Sustainability**

With consumer and governmental emphasis on sustainability, it is no doubt that businesses need to incorporate sustainable efforts in their supply chain to stay competitive.

**Frequency of Incidents by Modality in APAC** 

\*Statistics shown are based on BSI Reports in 2023

TAPA's Global Standards and Certification programmes are highly respected as the most effective and resilient supply chain standards. TAPA Standards are used by businesses as a valuable equality and security benchmark in their partners selection for a secure ecosystem.