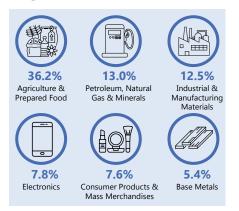

Types of Commodities Affected by Cargo Incidents in APAC

TAPA APAC's programmes are made build a highly effective loss-resistant and sustainable supply chain network to achieve long-term operational and performance excellence.

\*Statistics shown are based on BSI Reports in 2023

TAPA's Global Standards and Certification programmes are highly respected as the most effective and resilient supply chain standards. TAPA Standards are used by businesses as a valuable equality and security benchmark in their partners selection for a secure ecosystem.