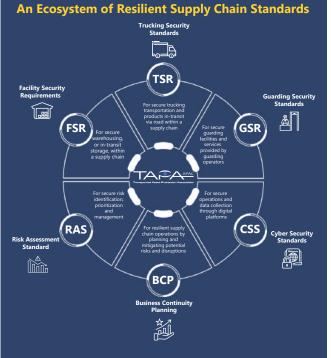

### Supply Chain Standards

TAPA APAC offers industry standards and certification programmes which are reviewed and updated by its members and industry specialists every three years to provide protection against current and emerging risks.

TAPA Standards specify the minimum acceptable security standards for assets moving through the supply chain and the methods to maintain those standards.

TAPA Security Standards are a valuable quality and security benchmark for manufacturers to use as part of their selection of logistics partners.