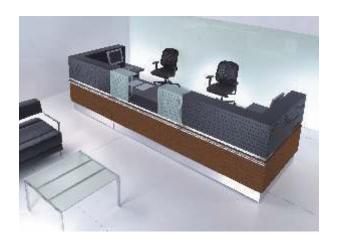

## **HORIZON**

design: Piotr Kuchciński

The HORIZON reception counter system is a combination of functionality and modern design. A characteristic feature of the system is that it gives the user a possibility for building the reception counter of various elements and adjusting its appearance and functions to individual requirements.

**H22** 155/155x106x74H

**H40** 130/130/81x114H

H25/H26/H27 185/155/130 H28/H29/H30 125/95/60

H31/H32/H33 185/155/130 **H34/H35/H36** 125/95/60