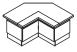

## HORIZON

H5/H6/H7/H8

**H9/H10/H11/H12 H13/H14/H15/H16** 185/155/125/95x81x114H 185/155/125/95x81x114H

**H17** 139/139/81x114H

**H18** 139/139/81x74H

**H19** 139/139x106x74H

**H20**130/130x81x114H
H21
130/130x81x74H