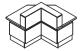

## HORIZON

H5/H6/H7/H8

**H9/H10/H11/H12 H13/H14/H15/H16** 185/155/125/95x81x114H 185/155/125/95x81x114H

**H17** 139/139/81x114H

**H18** 139/139/81x74H

**H19** 139/139x106x74H

**H20**130/130x81x114H
H21
130/130x81x74H