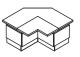

**H22** 155/155x106x74H

**H40** 130/130/81x114H

H25/H26/H27 185/155/130 H28/H29/H30 125/95/60

H31/H32/H33 185/155/130 **H34/H35/H36** 125/95/60