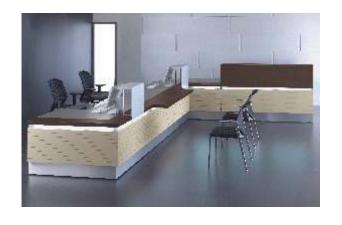

## **HORIZON**

design: Piotr Kuchciński

The HORIZON reception counter system is a combination of functionality and modern design. A characteristic feature of the system is that it gives the user a possibility for building the reception counter of various elements and adjusting its appearance and functions to individual requirements.

## HORIZON

H5/H6/H7/H8

**H9/H10/H11/H12 H13/H14/H15/H16** 185/155/125/95x81x114H 185/155/125/95x81x114H

**H17** 139/139/81x114H

**H18** 139/139/81x74H

**H19** 139/139x106x74H

**H20**130/130x81x114H
H21
130/130x81x74H