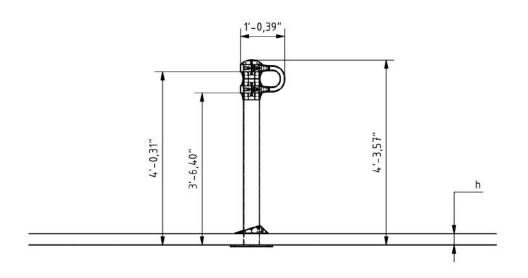

### **Side View**

At least 2 people

At least 2 people

19.69 x 19.69 x 31.5 "

In-ground or surface

30-60 min.

30-60 min.

7.06 ft<sup>3</sup>