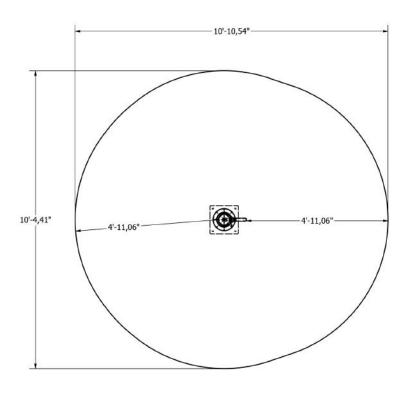

*

The Resistance Band Anchor provides the user with the possibility to increase or decrease the difficulty depending on the exercise and position. In the case of the Lateral Plyobox Pro, it will increase difficulty by adding resistance when attached to the waist. Meanwhile, when coupled with the Nordic Hamstring Station Pro, it reduces exercise difficulty by helping suspend the user from a higher position.

#### **Attributes**

Product code

Certificate Age group Capacity Max. weight load

Type

Difficulty level

1-1-164 EN 16630, ASTM F3101

14 + years

1 person 218.26 lbs

**Sport Specific** 

Easy

### **Side View**



At least 2 people

At least 2 people

19.69 x 19.69 x 31.5 "

In-ground or surface

30-60 min.

30-60 min.

7.06 ft<sup>3</sup>

7,06 ft<sup>3</sup>

### **Plan View**



#### Installation information

Number of installers (concrete)
Total installation time (concrete)
Number of installers (equipment)
Total installation time (equipment)
Excavation volume
Concrete volume
Size of the base structure
Anchoring options
In-g
In combined structures, the volume of concrete required varies.

### **Technical specification**

Safety surfice area Around 4.92 ft radius Net weight 41.89 lbs Material S235 Critic fall height - Color options
For more color options, discuss with your sales representative.

### Warranty

Structure
Steel
Paint
Plastic
Rubber
Moving parts
Detailed information in the warranty document

25 years 15 years 2 years 5-10 years 1-3 years 2 years

# Material specification





The element is made of high quality S235 steel, which has been cleaned via