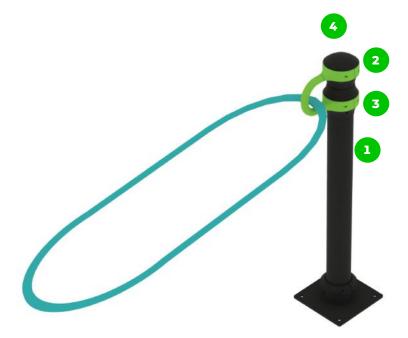

#### **Resistance Band Anchor Pro**

The Resistance Band Anchor provides the user with the possibility to increase or decrease the difficulty depending on the exercise and position. In the case of the Lateral Plyobox Pro, it will increase difficulty by adding resistance when attached to the waist. Meanwhile, when coupled with the Nordic Hamstring Station Pro, it reduces exercise difficulty by helping suspend the user from a higher position.