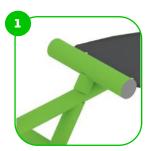

The clamp system allows for easy assembly and extreme stability.

The connecting ments are fastened with vandal-proof stainless steel screws and nuts.

The ends of the bars and posts are sealed with injection-moulded plastic caps.