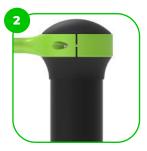

The clamp system allows for easy assembly and extreme stability.

The connecting ments are fastened with vandal-proof stainless steel screws and nuts.

The ends of the bars and posts are sealed with injection-moulded plastic caps.