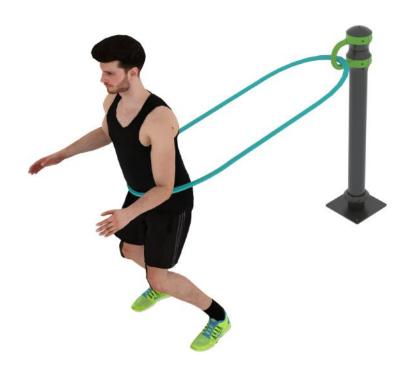

#### **Resistance Band Anchor Pro**

The Resistance Band Anchor provides the user with the possibility to increase or decrease the difficulty depending on the exercise and position. In the case of the Lateral Plyobox Pro, it will increase difficulty by adding resistance when attached to the waist. Meanwhile, when coupled with the Nordic Hamstring Station Pro, it reduces exercise difficulty by helping suspend the user from a higher position.