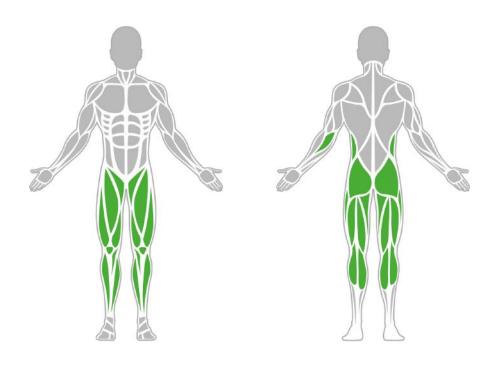

bestrongworld bestrongworld usa.bestrong.com usa@bestrong.com

## **Muscle Groups Focus**





#### **Resistance Band Anchor Pro**

The Resistance Band Anchor provides the user with the possibility to increase or decrease the difficulty depending on the exercise and position. In the case of the Lateral Plyobox Pro, it will increase difficulty by adding resistance when attached to the waist. Meanwhile, when coupled with the Nordic Hamstring Station Pro, it reduces exercise difficulty by helping suspend the user from a higher position.

#### **Attributes**

Product code

Certificate Age group Capacity Max. weight load

Type

Difficulty level

1-1-164 EN 16630, ASTM F3101

14 + years

1 person 218.26 lbs

**Sport Specific** 

Easy

### **Side View**



At least 2 people

At least 2 people

19.69 x 19.69 x 31.5 "

In-ground or surface

30-60 min.

30-60 min.

7.06 ft<sup>3</sup>

7,06