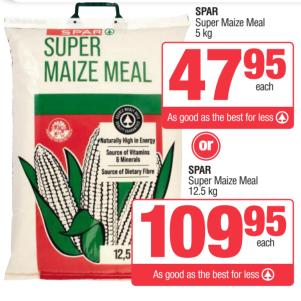

Nola Mayonnaise 750 g / 780 g

WITH Rewards CARD









Specials available at selected SPAR and SUPERSPAR stores in Botswana from 05 May up to and including 18 May 2025, while stocks last. We reserve the right to limit quantities. Prices include VAT. **E&OE**. Rewards Prices Only Valid for Rewards Card Holders.





**SIGN UP FOR MORE!** MORE SAVINGS. MORE WINS. MORE FOR YOU.

**SPAR Rewards** deals available while stocks last.







## Have a Break







frisco) GRANULES GRANULOS GRANULES **Five Roses Tagless** Teabags 26s

per pack

Frisco Instant Coffee Assorted 250 g

each









per pack























each



















**SPAR Rewards** deals available while stocks last.



## Sign up for your **SPAR Motshelo Card** and start saving.

My SPAR (A) My Bot