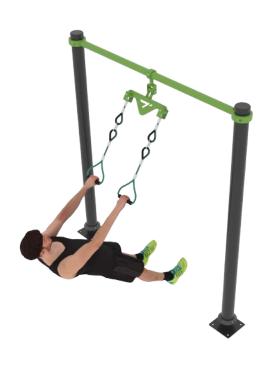

f bestrongworld bestrongworld wusa.bestrong.com usa@bestrong.com

# **Muscle Groups Focus**





### Suspension Trainer 1900 600

The Suspension Trainer, with a 6' - 2.80" column and 3' - 0.61" ropes, supports diverse work outs from strength to flexibility. Suitable for allfitness levels, it's key for core, balance, and endurance enhancement.

### **Attributes**

Product code Certificate

Age group

Capacity

Max. weight load

Туре

Difficulty level

1-1-230

EN 16630, ASTM F3101

14 + years

1 person 286.60 lbs

**Cross Training** 

Easy

# **Side View**

# 3,-2,80"

# Plan View



### Installation information

Number of installers (concrete)
Total installation time (concrete)
Number of installers (equipment)
Total installation time (equipment)
Excavation volume
Concrete volume
Size of the base structure
Anchoring options
In-g
In combined structures, the volume of concrete requir