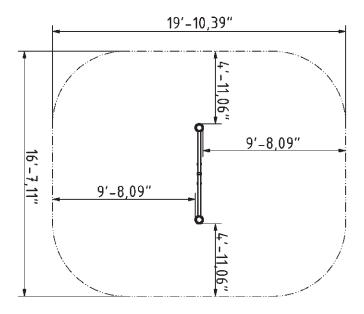

# Plan View

At least 2 people 45-90 min. At least 2 people 20-30 min. 14.13 ft<sup>3</sup> 14.13 ft<sup>3</sup> 2pc 19.69 x 19.69 x 31.5" In-ground or surface