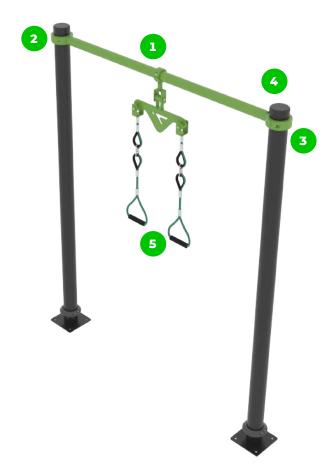

### Suspension Trainer 1900 600

The Suspension Trainer, with a 6' - 2.80" column and 3' - 0.61" ropes, supports diverse work outs from strength to flexibility. Suitable for allfitness levels, it's key for core, balance, and endurance enhancement.