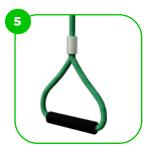

Steel ropes with a 0.63" diameter, galvanized and sheathed in nylon, are joined using connectors made of plastic. These ropes are UV radiation, abrasion, and rot-resistant.

The clamp system allows for easy assembly and extreme stability.

The connecting ments are fastened with vandal-proof stainless steel screws and nuts.

The ends of the bars and posts are sealed with injection-moulded plastic caps.

bestrongworld bestrongworld usa.bestrong.com usa@bestrong.com