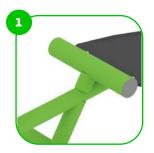

al installation time (concrete)
Number of installers (equipment)
Total installation time (equipment)
Excavation volume
Concrete volume
Size of the base structure
Anchoring options
In-g
In combined structures, the volume of concrete required varies.

At least 2 people 45-90 min. At least 2 people 20-30 min. 14.13 ft<sup>3</sup> 14.13 ft<sup>3</sup> 2pc 19.69 x 19.69 x 31.5" In-ground or surface

### **Technical specification**

Safety surfice area Around 4.92 ft radius Net weight 49 lbs Material S235 Critic fall height - Color options
For more color options, discuss with your sales representative.

### Warranty

Structure
Steel
Paint
Plastic
Rubber
Moving parts
Detailed information in the warranty document

25 years 15 years 2 years 5-10 years 1-3 years 2 years

# Material specification





The element is made of high quality S235 steel, which has been cleaned via sandblasting. A corrosion resistant powder coating finish is then applied. Also available with galvanized surface for even greater protection and longevity!



Steel ropes with a 0.63" diameter, galvanized and sheathed in nylon, are joined using connectors made of plastic. These ropes are UV radiation, abrasion, and rot-resistant.



The clamp system allows for easy assembly and extreme stability.



The connecting ments are fastened with vandal-proof stainless steel screws and nuts.



The ends of the bars and posts are sealed with injection-moulded plastic caps.







bestrongworld bestrongworld usa.bestrong.com usa@bestrong.com