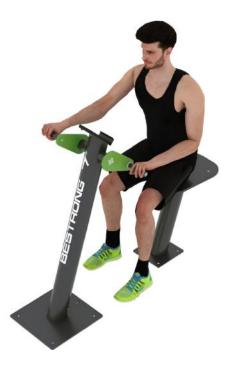

#### Hand Bike With Seat

Exercises on the BeStrong Hand bike allow the user to work the chest, shoulder, arm and core muscles without the use of weights. Both cardio and strength training can be performed simultaneously on this recreational exercise device. The hand bike allows the user to gently move through the aforementioned muscle groups without straining the joints, making this outdoor fitness device perfect for all age groups.