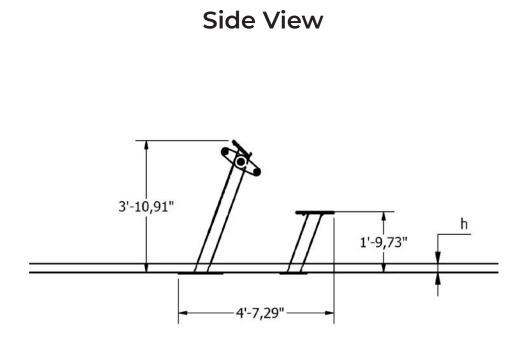

### Installation information

| Number of installers (concrete)                                                | At least 2 people     |
|--------------------------------------------------------------------------------|-----------------------|
| Total installation time (concrete)                                             | 80-140 min.           |
| Number of installers (equipment)                                               | At least 2 people     |
| Total installation time (equipment)                                            | 60-90 min.            |
| Excavation volume                                                              | 40,61 ft <sup>3</sup> |
| Concrete volume                                                                | 40,61 ft <sup>3</sup> |
| Size of the base structure                                                     | 31.5 x 7.87 x 31.5 "  |
| Anchoring options<br>In combined structures, the volume of concrete required v | Surface mounted       |