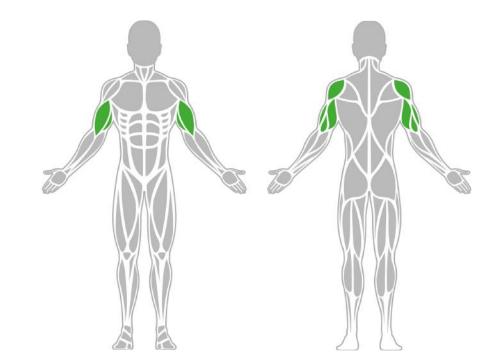

## **Muscle Groups Focus**

#### Hand Bike With Seat

Exercises on the BeStrong Hand bike allow the user to work the chest, shoulder, arm and core muscles without the use of weights. Both cardio and strength training can be performed simultaneously on this recreational exercise device. The hand bike allows the user to gently move through the aforementioned muscle groups without straining the joints, making this outdoor fitness device perfect for all age groups.