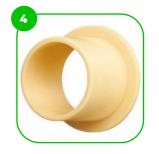

The device is fitted with composite bearings that are weather-resistant. The bearing does not require regular maintenance.