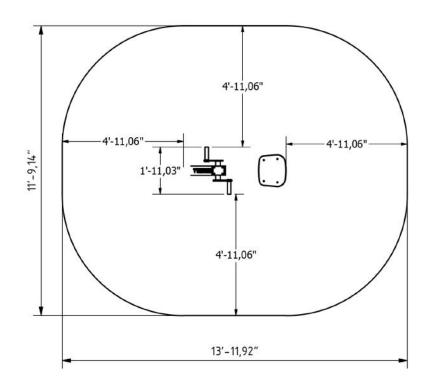

**Plan View** 

### Installation information

| Number of installers (concrete)                                                | At least 2 people     |
|--------------------------------------------------------------------------------|-----------------------|
| Total installation time (concrete)                                             | 80-140 min.           |
| Number of installers (equipment)                                               | At least 2 people     |
| Total installation time (equipment)                                            | 60-90 min.            |
| Excavation volume                                                              | 40,61 ft <sup>3</sup> |
| Concrete volume                                                                | 40,61 ft <sup>3</sup> |
| Size of the base structure                                                     | 31.5 x 7.87 x 31.5 "  |
| Anchoring options<br>In combined structures, the volume of concrete required v | Surface mounted       |