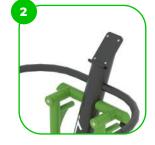

## **Muscle Groups Focus**

#### Hand Bike With Seat

Exercises on the BeStrong Hand bike allow the user to work the chest, shoulder, arm and core muscles without the use of weights. Both cardio and strength training can be performed simultaneously on this recreational exercise device. The hand bike allows the user to gently move through the aforementioned muscle groups without straining the joints, making this outdoor fitness device perfect for all age groups.