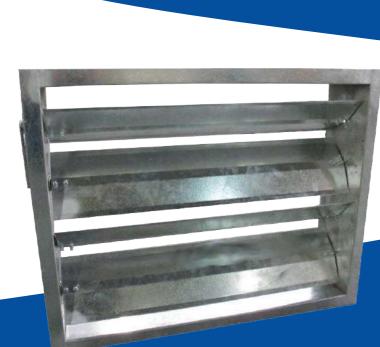

#### **Non Return Damper**

Types ARK & ARK1, ARK2

#### **Pressure Relief Damper**

Types AUL, UL, KUL