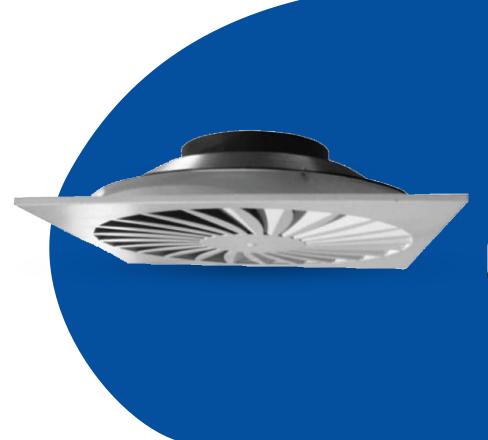

## **TRO**<sup>®</sup>TECHNIK

## THE ART OF HANDLING AIR

### DIGITAL PRODUCT GUIDE

www.troxsa.co.za

## **AIR DIFFUSION**







### **Constant Volume Diffusers**

## Square Plate

#### LEARN MORE

### Square Swirl Diffuser Type TDF-C

LEARN MORE

Jet Nozzle Type DUK

LEARN MORE



Type ADLQ











## **Variable Volume Diffusers**



Round Plate

Type RVV





Plate Type XPV, Q & R





### **Evolution X Swirl**

Swirl Type XSV, Q & R



Type DVV



### Square Swirl Diffuser

Type TDF-V

#### LEARN MORE



### Heater Bank Type TV-HB

#### LEARN MORE

Side Wall Grille Type SIVV





### **Grilles & Louvres**





### **Steel & Aluminium Louvres**

Types WG, AWG, WGE, AWK, WG-F





**Door Grille** Type AGS-T

LEARN MORE



### **Hinged Grilles**

Type AR-AF/5B & PE-AF/5B

LEARN MORE



#### **Curved Blade Grille**

Type ASS-A



### **Hurricane Louvre**

Type AWG-F

LEARN MORE





Standard Aluminium Louvre

Type AWL

LINK UNAVAILABLE

Air Diffusion

## **CONTROL UNITS**







## **Control Units**



**Aerofoil Blade Damper** 

Type JN-B

LEARN MORE

### **Volume Control Damper**

Type JS

LEARN MORE





Constant Pressure Control Damper Type CPC





#### **Non Return