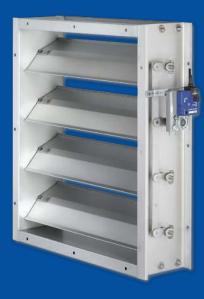

### **Volume Control Damper**

Type JS

LEARN MORE

Constant Pressure Control Damper Type CPC