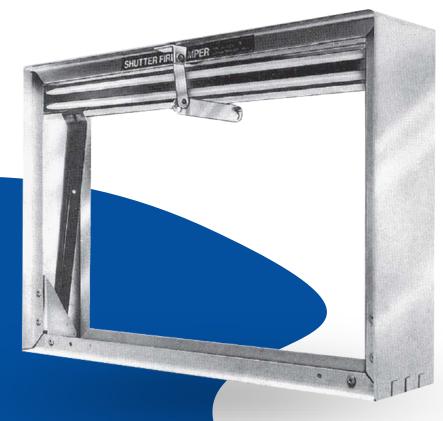

LEARN MORE

### **Volume Control Damper**

Type JS

LEARN MORE





Constant Pressure Control Damper Type CPC





#### **Non Return Damper**

Types ARK & ARK1, ARK2



#### **Pressure Relief Damper**

Types AUL, UL, KUL





### Low Leakage Damper

Types JZ, JNE, JZ-L, JZD-G



### **Control Units**

Continued

### Square CV Flow Regulator

Type EN

1

LEARN MORE



### Circular VAV Flow Regulator

TROX

Type TVR-Easy

LEARN MORE

### **Gas Tight Damper**

Туре NAK



### Square VAV Flow Regulator

Types TVJ-Easy, TVT-Easy







### **Volume Flow Rate Controller**

**Control Units** 

Type R

LEARN MORE

### **Circular Duct Damper**

Type BD

LINK UNAVAILABLE

## FIRE PROTECTION







### **Fire Protection**



View Certificate

### Rectangular Fire Dampers

Type FDF

### LEARN MORE



### Shutter Type Fire Damper Type FSD

### **Circular Fire Dampers**

### Types FRK, FRL

**LEARN MORE** 





### Smoke Detector Type RM-0/2

LEARN MORE

**Fire Protection** 

## **AIR HANDLING UNITS**







## Air Handling Units X.CUBE

# The Xe Cube Air Handling Unit



• Plug fans & heat exchanges for improved system efficiency.



- PVC extrusions for improved resistance to corrosion.
- Constructed and tested in accordance with EN 1886 standards.
- Adjustable feet for on-site leveling.

• Constructed and tested in accordance with EN 1886 standards.

Horizontal and vertical air handling units designed for comfort cooling, hospitality, medical and industrial applications.

Air Handling Units

## **AIR PURIFICATION**



## UNITS





## Air Purification Units X.CUBE

## **TROX Air Pur