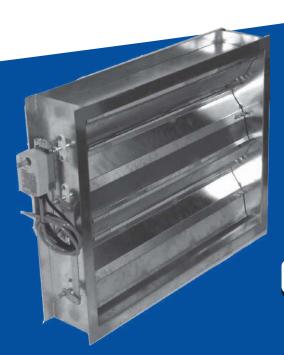

Diffusers**



Round Plate

Type RVV





Plate Type XPV, Q & R





### **Evolution X Swirl**

Swirl Type XSV, Q & R



Type DVV



### Square Swirl Diffuser

Type TDF-V

#### LEARN MORE



### Heater Bank Type TV-HB

#### LEARN MORE

Side Wall Grille Type SIVV





### **Grilles & Louvres**





### **Steel & Aluminium Louvres**

Types WG, AWG, WGE, AWK, WG-F





**Door Grille** Type AGS-T

LEARN MORE



### **Hinged Grilles**

Type AR-AF/5B & PE-AF/5B

LEARN MORE



#### **Curved Blade Grille**

Type ASS-A



### **Hurricane Louvre**

Type AWG-F

LEARN MORE





Standard Aluminium Louvre

Type AWL

LINK UNAVAILABLE

Air Diffusion

## **CONTROL UNITS**







## **Control Units**



**Aerofoil Blade Damper** 

Type JN-B

LEARN MORE

### **Volume Control Damper**

Type JS

LEARN MORE





Constant Pressure Control Damper Type CPC





#### **Non Return Damper**

Types ARK & ARK1, ARK2



#### **Pressure Relief Damper**

Types AUL, UL, KUL





### Low Leakage Damper

Types JZ, JNE, JZ-L, JZD-G



### **Control Units**

Continued

### Square CV Flow Regulator

Type EN

1

LEARN MORE



### Circular VAV Flow Regulator

TROX

Type TVR-Easy

LEARN MORE

### **Gas Tight Damper**

Туре NAK



### Square VAV Flow Regulator

Types TVJ-Easy, TVT-Easy







### **Volume Flow Rate Controller**

**Control Units** 

Type R

LEARN MORE

### **Circular Duct Damper**

Type BD

LINK UNAVAILABLE

## FIRE PROTECTION







### **Fire Protection**



View Certificate

### Rectangular Fire Dampers

Type FDF

### LEARN MORE



### Shutter Type Fire Damper Type FSD

### **Circular Fire Dampers