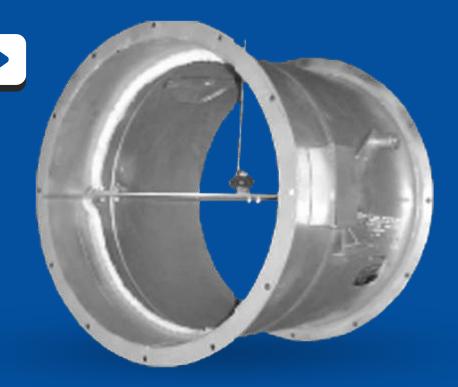

PC





#### **Non Return Damper**

Types ARK & ARK1, ARK2



#### **Pressure Relief Damper**

Types AUL, UL, KUL





### Low Leakage Damper

Types JZ, JNE, JZ-L, JZD-G



### **Control Units**

Continued

### Square CV Flow Regulator

Type EN

1

LEARN MORE



### Circular VAV Flow Regulator

TROX

Type TVR-Easy

LEARN MORE

### **Gas Tight Damper**

Туре NAK



### Square VAV Flow Regulator

Types TVJ-Easy, TVT-Easy







### **Volume Flow Rate Controller**

**Control Units** 

Type R

LEARN MORE

### **Circular Duct Damper**

Type BD

LINK UNAVAILABLE

## FIRE PROTECTION







### **Fire Protection**



View Certificate

### Rectangular Fire Dampers

Type FDF

### LEARN MORE



### Shutter Type Fire Damper Type FSD

### **Circular Fire Dampers**

### Types FRK, FRL

**LEARN MORE** 





### Smoke Detector Type RM-0/2

LEARN MORE

**Fire Protection** 

## **AIR HANDLING UNITS**







## Air Handling Units X.CUBE

# The Xe Cube Air Handling Unit



• Plug fans & heat exchanges for improved system efficiency.



- PVC extrusions for improved resistance to corrosion.
- Constructed and tested in accordance with EN 1886 standards.
- Adjustable feet for on-site leveling.

• Constructed and tested in accordance with EN 1886 standards.

Horizontal and vertical air handling units designed for comfort cooling, hospitality, medical and industrial applications.

Air Handling Units

## **AIR PURIFICATION**



## UNITS





## Air Purification Units X.CUBE

## **TROX Air Purification Unit**

Type EC-V & EC-H

### LINK UNAVAILABLE

Flexibility makes room for endless applications. Th