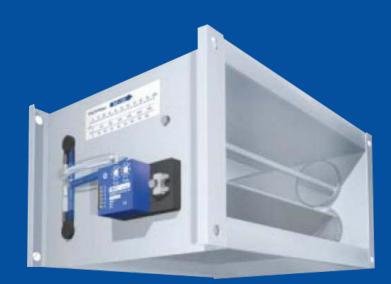

MORE



#### **Curved Blade Grille**

Type ASS-A



### **Hurricane Louvre**

Type AWG-F

LEARN MORE





Standard Aluminium Louvre

Type AWL

LINK UNAVAILABLE

Air Diffusion

## **CONTROL UNITS**







## **Control Units**



**Aerofoil Blade Damper** 

Type JN-B

LEARN MORE

### **Volume Control Damper**

Type JS

LEARN MORE





Constant Pressure Control Damper Type CPC





#### **Non Return Damper**

Types ARK & ARK1, ARK2



#### **Pressure Relief Damper**

Types AUL, UL, KUL





### Low Leakage Damper

Types JZ, JNE, JZ-L, JZD-G



### **Control Units**

Continued

### Square CV Flow Regulator

Type EN

1

LEARN MORE



### Circular VAV Flow Regulator

TROX

Type TVR-Easy

LEARN MORE

### **Gas Tight Damper**

Туре NAK



### Square VAV Flow Regulator

Types TVJ-Easy, TVT-Easy







### **Volume Flow Rate Controller**

**Control Units** 

Type R

LEARN MORE

### **Circular Duct Damper**

Type BD

LINK UNAVAILABLE

## FIRE PROTECTION







### **Fire Protection**



View Certificate

### Rectangular Fire Dampers

Type FDF

### LEARN MORE



### Shutter Type Fire Damper Type FSD

### **Circular Fire Dampers**

### Types FRK, FRL

**LEARN MORE** 





### Smoke Detector Type RM-0/2

LEARN MORE

**Fire Protection** 

## **AIR HANDLING UNITS**







## Air Handling Units X.CUBE

# The Xe Cube Air Handling Unit



• Plug fans & heat exchanges for improved system efficiency.



- PVC extrusions for improved resistance to corrosion.
- Constructed and tested in accordance with EN 1886 standards.
- Adjustable feet for on-site leveling.

• Constructed and tested in accorda