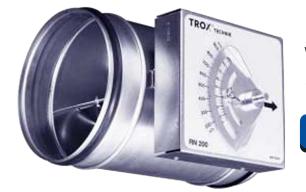

### **Volume Control Damper**

Type JS

LEARN MORE

Constant Pressure Control Damper Type CPC