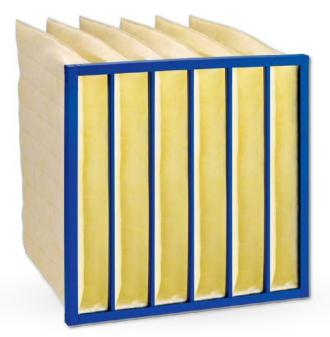

coustics**

### Circular Sound Attenuators

Types CA, CB, CF, CS

### LEARN MORE





### Rectangular Splitter Attenuators

Types XSA200, XSA300 XKA200, XKA300

### **Noise Control Enclosure**

000

### Types SKS, SKR

#### LINK UNAVAILABLE



### Acoustic Louvres Type NL

C

LEARN MORE

Acoustics











## Low Leakage Steel Door Type ST-XT

## LEARN MORE

#### Low leakage steel

Designed for use in air conditioning systems, plant rooms, filter plenums, air handling units etc. If exposed to the weather the steel doors should be protected with anti-corrosion paint.

The stable construction guarantees a very low leakage even with high pressure differentials. Good sound insulation is also achieved in the construction with additional acoustic treatment (X versions).



## FILTERS











### **Pocket Filter** Type PFS

### LEARN MORE

### Washable Pleated Filter



### LEARN MORE





## Side Access Housing

### Galvanised Holding Frame



### 

#### TROX South Africa (Pty) Ltd.

Unit 10 Corner Mini's Horse Chestnut Avenue Northlands Business Park New Market Road North Riding, Gauteng Tel: +27 33 3981006 Fax: +27 33 3981201 Tel: +27 11 4626274 Email: info@troxsa.co.za Postal Address: P.O. Box 1250 Pietermaritzburg 3200 South Africa