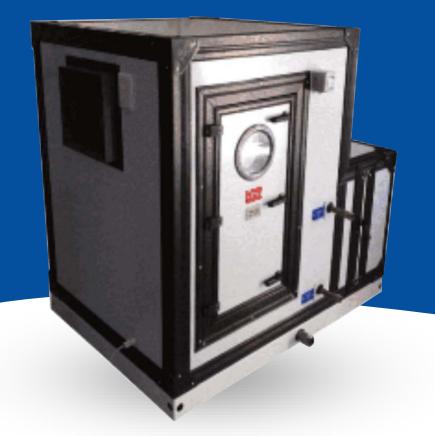

## Air Handling Units X.CUBE

# The Xe Cube Air Handling Unit

• Plug fans & heat exchanges for improved system efficiency.

- PVC extrusions for improved resistance to corrosion.
- Constructed and tested in accordance with EN 1886 standards.
- Adjustable feet for on-site leveling.

• Constructed and tested in accordance with EN 1886 standards.

Horizontal and vertical air handling units designed for comfort cooling, hospitality, medical and industrial applications.

Air Handling Units