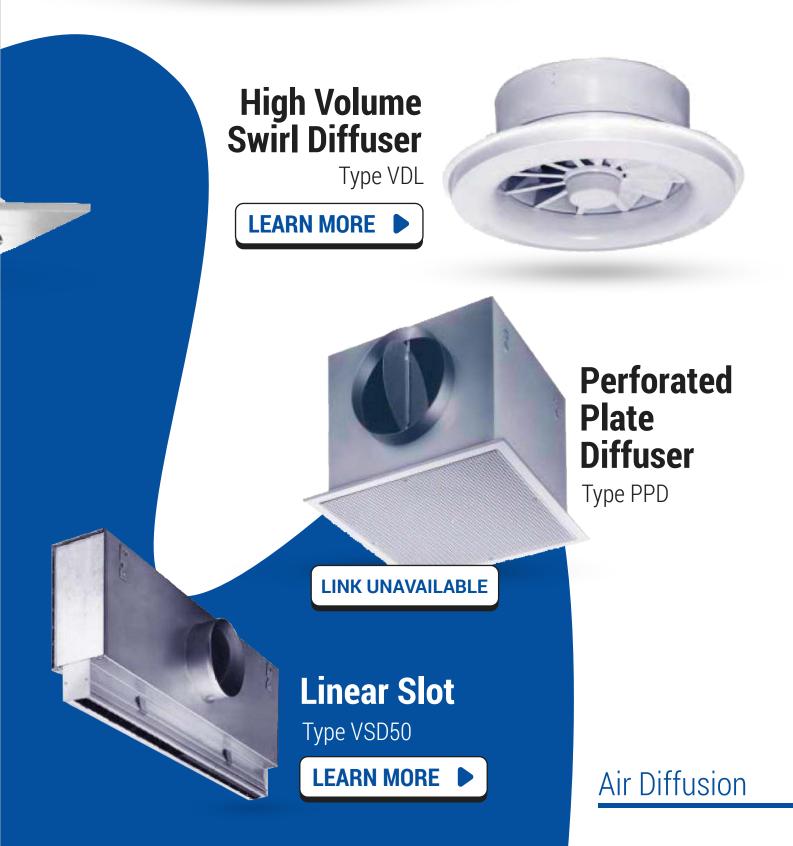

### Square Swirl Diffuser Type TDF-C

LEARN MORE

Jet Nozzle Type DUK

LEARN MORE

Type ADLQ

## **Variable Volume Diffusers**

Round Plate

Type RVV

Plate Type XPV, Q & R

### **Evolution X Swirl**

Swirl Type XSV, Q & R

Type DVV