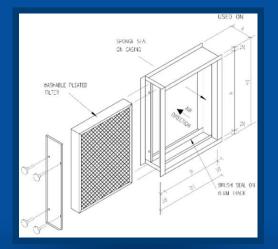

ar Splitter Attenuators

Types XSA200, XSA300 XKA200, XKA300

### **Noise Control Enclosure**

000

### Types SKS, SKR

#### LINK UNAVAILABLE



### Acoustic Louvres Type NL

C

LEARN MORE

Acoustics











## Low Leakage Steel Door Type ST-XT

## LEARN MORE

#### Low leakage steel

Designed for use in air conditioning systems, plant rooms, filter plenums, air handling units etc. If exposed to the weather the steel doors should be protected with anti-corrosion paint.

The stable construction guarantees a very low leakage even with high pressure differentials. Good sound insulation is also achieved in the construction with additional acoustic treatment (X versions).



## FILTERS











### **Pocket Filter** Type PFS

### LEARN MORE

### Washable Pleated Filter



### LEARN MORE





## Side Access Housing

### Galvanised Holding Frame



### 

#### TROX South Africa (Pty) Ltd.

Unit 10 Corner Mini's Horse Chestnut Avenue Northlands Business Park New Market Road North Riding, Gauteng Tel: +27 33 3981006 Fax: +27 33 3981201 Tel: +27 11 4626274 Email: info@troxsa.co.za Postal Address: P.O. Box 1250 Pietermaritzburg 3200 South Africa