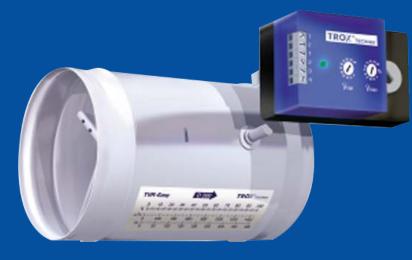

**Steel & Aluminium Louvres**

Types WG, AWG, WGE, AWK, WG-F





**Door Grille** Type AGS-T

LEARN MORE



### **Hinged Grilles**

Type AR-AF/5B & PE-AF/5B

LEARN MORE



#### **Curved Blade Grille**

Type ASS-A



### **Hurricane Louvre**

Type AWG-F

LEARN MORE





Standard Aluminium Louvre

Type AWL

LINK UNAVAILABLE

Air Diffusion

## **CONTROL UNITS**







## **Control Units**



**Aerofoil Blade Damper** 

Type JN-B

LEARN MORE

### **Volume Control Damper**

Type JS

LEARN MORE





Constant Pressure Control Damper Type CPC





#### **Non Return Damper**

Types ARK & ARK1, ARK2



#### **Pressure Relief Damper**

Types AUL, UL, KUL





### Low Leakage Damper

Types JZ, JNE, JZ-L, JZD-G



### **Control Units**

Continued

### Square CV Flow Regulator

Type EN

1

LEARN MORE



### Circular VAV Flow Regulator

TROX

Type TVR-Easy

LEARN MORE

### **Gas Tight Damper**

Туре NAK



### Square VAV Flow Regulator

Types TVJ-Easy, TVT-Easy







### **Volume Flow Rate Controller**

**Control Units** 

Type R

LEARN MORE

### **Circular Duct Damper**

Type BD

LINK UNAVAILABLE

## FIRE PROTECTION







### **Fire Protection**



View Certificate

### Rectangular Fire Dampers

Type FDF

### LEARN MORE



### Shutter Type Fire Damper Type FSD

### **Circular Fire Dampers**

### Types FRK, FRL

**LEARN MORE** 





### Smoke Detector Type RM-0/2

LEARN MORE

**Fire Protection** 

## **AIR HANDLING UNITS**







## Air Handling Units X.CUBE

# The Xe Cube Air Handling Unit



• Plug fans & heat exchanges for improved system efficiency.



- PVC extrusions for improved