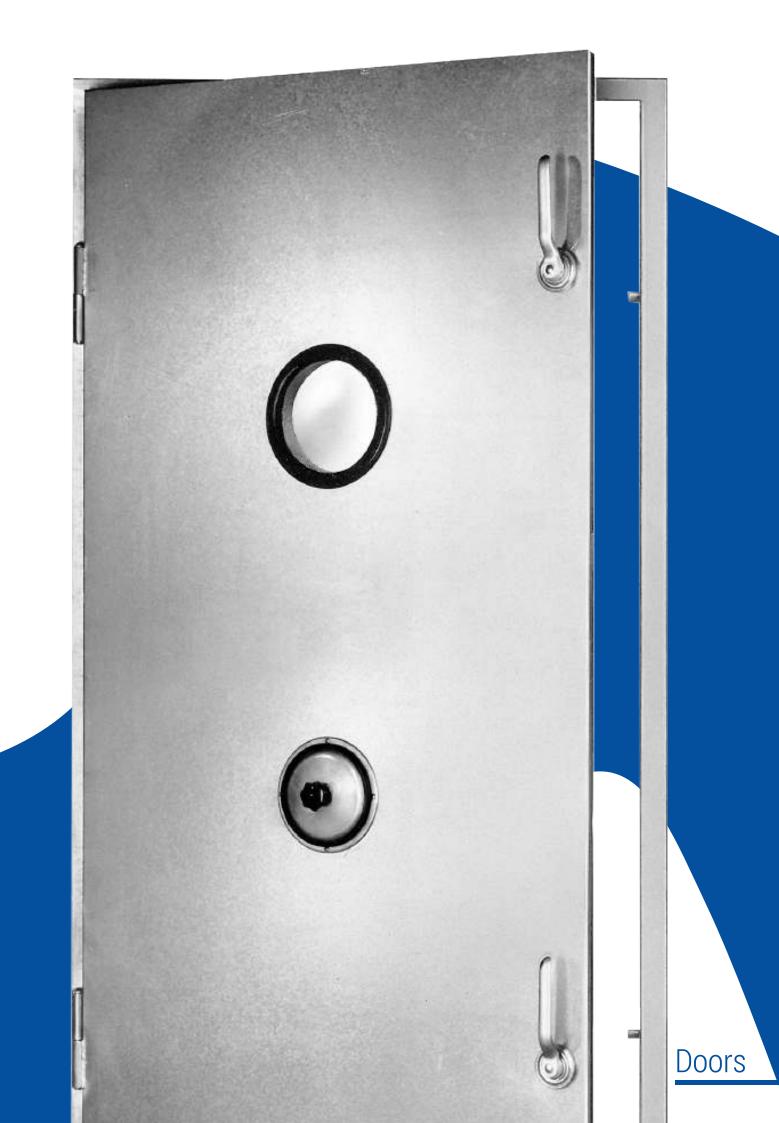

## Low Leakage Steel Door Type ST-XT

#### Low leakage steel

Designed for use in air conditioning systems, plant rooms, filter plenums, air handling units etc. If exposed to the weather the steel doors should be protected with anti-corrosion paint.

The stable construction guarantees a very low leakage even with high pressure differentials. Good sound insulation is also achieved in the construction with additional acoustic treatment (X versions).