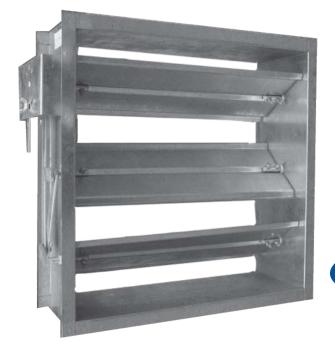

## **Control Units**

**Aerofoil Blade Damper** 

Type JN-B

LEARN MORE

### **Volume Control Damper**

Type JS

LEARN MORE

Constant Pressure Control Damper Type CPC