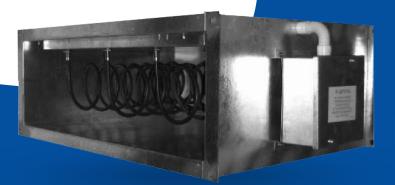

## **TRO**<sup>®</sup>TECHNIK

## THE ART OF HANDLING AIR

### DIGITAL PRODUCT GUIDE

www.troxsa.co.za

## **AIR DIFFUSION**







### **Constant Volume Diffusers**

## Square Plate

#### LEARN MORE

### Square Swirl Diffuser Type TDF-C

LEARN MORE

Jet Nozzle Type DUK

LEARN MORE



Type ADLQ











## **Variable Volume Diffusers**



Round Plate

Type RVV





Plate Type XPV, Q & R





### **Evolution X Swirl**

Swirl Type XSV, Q & R



Type DVV



### Square Swirl Diffuser

Type TDF-V

#### LEARN MORE



### Heater Bank Type TV-HB

#### LEARN MORE

Side Wall Grille Type SIVV





### **Grilles & Louvres**





### **Steel & Aluminium Louvres**

Types WG, AWG, WGE, AWK, WG-F





**Door Grille** Type AGS-T

LEARN MORE



### **Hinged Grilles**

Type AR-AF/5B & PE-AF/5B

LEARN MORE



#### **Curved Blade Grille**

Type ASS-A



### **Hurricane Louvre**

Type AWG-F

LEARN MORE





Standard Aluminium Louvre

Type AWL

LINK UNAVAILABLE

Air Diffusion

## **CONTROL UNITS**







## **Control Units**



**Aerofoil Blade Damper** 

Type JN-B

LEARN MORE

### **Volume Control Damper**

Type JS

LEARN MORE





Constant Pressure Control Damper Type CPC





#### **Non Return Damper**

Types ARK & ARK1, ARK2



#### **Pressure Relief Damper**

Types AUL, UL, KUL





### Low Leakage Damper

Types