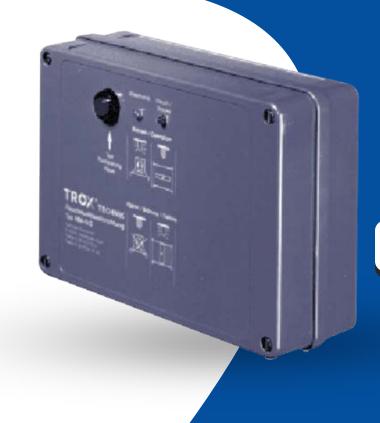

#### **Non Return Damper**

Types ARK & ARK1, ARK2



#### **Pressure Relief Damper**

Types AUL, UL, KUL





### Low Leakage Damper

Types JZ, JNE, JZ-L, JZD-G



### **Control Units**

Continued

### Square CV Flow Regulator

Type EN

1

LEARN MORE



### Circular VAV Flow Regulator

TROX

Type TVR-Easy

LEARN MORE

### **Gas Tight Damper**

Туре NAK



### Square VAV Flow Regulator

Types TVJ-Easy, TVT-Easy







### **Volume Flow Rate Controller**

**Control Units** 

Type R

LEARN MORE

### **Circular Duct Damper**

Type BD

LINK UNAVAILABLE

## FIRE PROTECTION







### **Fire Protection**



View Certificate

### Rectangular Fire Dampers

Type FDF

### LEARN MORE



### Shutter Type Fire Damper Type FSD

### **Circular Fire Dampers**

### Types FRK, FRL

**LEARN MORE** 





### Smoke Detector Type RM-0/2

LEARN MORE

**Fire Protection** 

## **AIR HANDLING UNITS**







## Air Handling Units X.CUBE

# The Xe Cube Air Handling Unit



• Plug fans & heat exchanges for improved system efficiency.



- PVC extrusions for improved resistance to corrosion.
- Constructed and tested in accordance with EN 1886 standards.
- Adjustable feet for on-site leveling.

• Constructed and tested in accordance with EN 1886 standards.

Horizontal and vertical air handling units designed for comfort cooling, hospitality, medical and industrial applications.

Air Handling Units

## **AIR PURIFICATION**



## UNITS





## Air Purification Units X.CUBE

## **TROX Air Purification Unit**

Type EC-V & EC-H

### LINK UNAVAILABLE

Flexibility makes room for endless applications. The