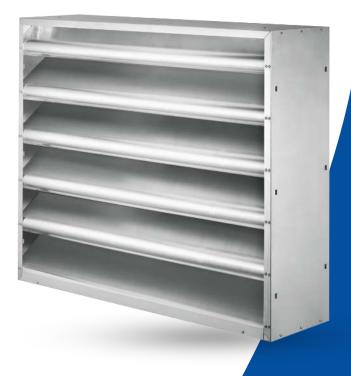

### **Steel & Aluminium Louvres**

Types WG, AWG, WGE, AWK, WG-F

**Door Grille** Type AGS-T

LEARN MORE

### **Hurricane Louvre**

Type AWG-F

LEARN MORE

Standard Aluminium Louvre

Type AWL

LINK UNAVAILABLE

Air Diffusion