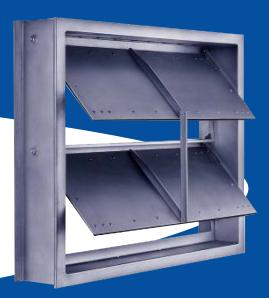

Type XPV, Q & R





### **Evolution X Swirl**

Swirl Type XSV, Q & R



Type DVV



### Square Swirl Diffuser

Type TDF-V

#### LEARN MORE



### Heater Bank Type TV-HB

#### LEARN MORE

Side Wall Grille Type SIVV





### **Grilles & Louvres**





### **Steel & Aluminium Louvres**

Types WG, AWG, WGE, AWK, WG-F





**Door Grille** Type AGS-T

LEARN MORE



### **Hinged Grilles**

Type AR-AF/5B & PE-AF/5B

LEARN MORE



#### **Curved Blade Grille**

Type ASS-A



### **Hurricane Louvre**

Type AWG-F

LEARN MORE





Standard Aluminium Louvre

Type AWL

LINK UNAVAILABLE

Air Diffusion

## **CONTROL UNITS**







## **Control Units**



**Aerofoil Blade Damper** 

Type JN-B

LEARN MORE

### **Volume Control Damper**

Type JS

LEARN MORE





Constant Pressure Control Damper Type CPC





#### **Non Return Damper**

Types ARK & ARK1, ARK2



#### **Pressure Relief Damper**

Types AUL, UL, KUL





### Low Leakage Damper

Types JZ, JNE, JZ-L, JZD-G



### **Control Units**

Continued

### Square CV Flow Regulator

Type EN

1

LEARN MORE



### Circular VAV Flow Regulator

TROX

Type TVR-Easy

LEARN MORE

### **Gas Tight Damper**

Туре NAK



### Square VAV Flow Regulator

Types TVJ-Easy, TVT-Easy







### **Volume Flow Rate Controller**

**Control Units** 

Type R

LEARN MORE

### **Circular Duct Damper**

Type BD

LINK UNAVAILABLE

## FIRE PROTECTION







### **Fire Protection**



View Certificate

### Rectangular Fire Dampers

Type FDF

### LEARN MORE



### Shutter Type Fire Damper Type FSD

### **Circular Fire Dampers**

### Types FRK, FRL

**LEARN MORE** 





##