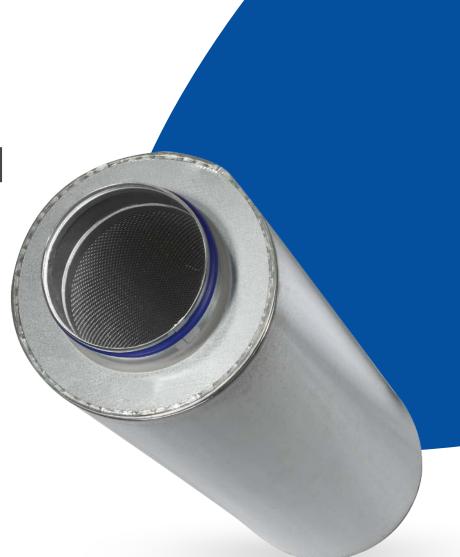

### **Acoustics**

### Circular Sound Attenuators

Types CA, CB, CF, CS

### LEARN MORE