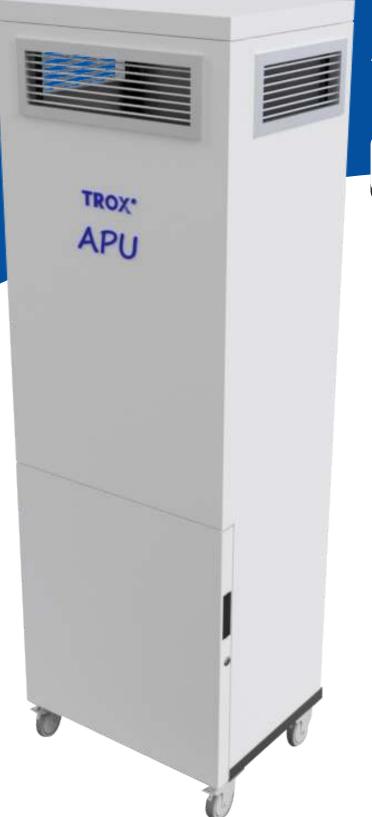

## **TROX Air Purification Unit**

Type EC-V & EC-H

### LINK UNAVAILABLE

Flexibility makes room for endless applications. The mobility provided by each unit allows for dynamic configurations that can accommodate the challenges faced by our ever growing need for purified air. trox. APU TROX understands the art of competently handling air like no other company. Since its foundation in 1972, TROX South Africa has been developing sophisticated components and efficient systems for ventilation and air conditioning as well as for fire and smoke protection. Dedicated research has made TROX a leader of innovation in these fields.

> Air purification, plug and play. With the air purification units TROX continues to set new standards. TROX offers air purification from a ductless systems that simply requires a plug outlet.

> This unique solution was specifically developed for medical applications to assist with limiting the spread and distribution of infections and viruses by constantly filtering and sterilizing the air. Designed for high level air filtration applications, these units are more than suitable for industrial and commercial applications.

### LEARN MORE

The TROX APU is an innovative new addition to the TROX range of air distribution and air management product range.

The concept came about in April 2020, when the COVID-19 Pandemic took a full grip on South Africa, and the entire country went into lockdown.

#### **Trox Indoor Air Purification Unit**

• These new units feature high level filtration, in the form of a small, portable, convenient package.

Available with horzitonal and vertical discharge

- The unit contains a plug fan for energy efficient usage and each unit comes with a fan speed control, which allows the units to be set at different speeds as and when different air flows, etc are required.
- Primary, and HEPA filters ensures 99.95% of particles are filtered out of air.
- UV lights can be supplied as an additional extra
- Quality Engineered, these units offer continuous cleansing and cycling of air within an enclosed / isolated area.
- Application is totally flexible, and based on the required ACH and size of the room which needs continuous air cleansing, units can be added or removed as required.
- Due to the small size [dimensions] each unit can be wheeled into an area / room, via a standard door entrance
- The mobile nature of the unit also eliminates any installation costs, as the unit does not require ducting and runs off a regular 230 v wall socket. It is totally self-contained and filters can easily be removed for cleaning or replacements, via the front of the unit.