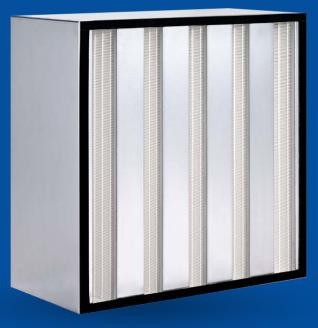

ular Splitter Attenuators

Types XSA200, XSA300 XKA200, XKA300

### **Noise Control Enclosure**

000

### Types SKS, SKR

#### LINK UNAVAILABLE



### Acoustic Louvres Type NL

C

LEARN MORE

Acoustics











## Low Leakage Steel Door Type ST-XT

## LEARN MORE

#### Low leakage steel

Designed for use in air conditioning systems, plant rooms, filter plenums, air handling units etc. If exposed to the weather the steel doors should be protected with anti-corrosion paint.

The stable construction guarantees a very low leakage even with high pressure differentials. Good sound insulation is also achieved in the construction with additional acoustic treatment (X versions).



## FILTERS











### **Pocket Filter** Type PFS

### LEARN MORE

### Washable Pleated Filter



### LEARN MORE





## Side Access Housing

### Galvanised Holding Frame



### 

#### TROX South Africa (Pty) Ltd.

Unit 10 Corner Mini's Horse Chestnut Avenue Northlands Business Park New Market Road North Riding, Gauteng Tel: +27 33 3981006 Fax: +27 33 3981201 Tel: +27 11 4626274 Email: info@troxsa.co.za Postal Address: P.O. Box 1250 Pietermaritzburg 3200 South Africa