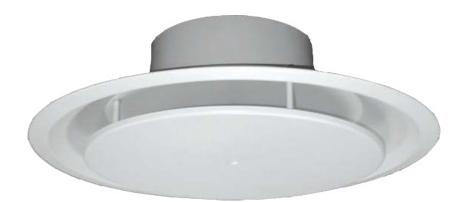

## **TRO**<sup>®</sup>TECHNIK

## THE ART OF HANDLING AIR

### DIGITAL PRODUCT GUIDE

www.troxsa.co.za

## **AIR DIFFUSION**







### **Constant Volume Diffusers**

## Square Plate

#### LEARN MORE

### Square Swirl Diffuser Type TDF-C

LEARN MORE

Jet Nozzle Type DUK

LEARN MORE



Type ADLQ











## **Variable Volume Diffusers**



Round Plate

Type RVV





Plate Type XPV, Q & R





### **Evolution X Swirl**

Swirl Type XSV, Q & R



Type DVV



### Square Swirl Diffuser

Type TDF-V

#### LEARN MORE



### Heater Bank Type TV-HB

#### LEARN MORE

Side Wall Grille Type SIVV





### **Grilles & Louvres**





### **Steel & Aluminium Louvres**

Types WG, AWG, WGE, AWK, WG-F





**Door Grille** Type AGS-T

LEARN MORE



### **Hinged Grilles**

Type AR-AF/5B & PE-AF/5B

LEARN MORE



#### **Curved Blade Grille**

Type ASS-A



### **Hurricane Louvre**

Type AWG-F

LEARN MORE





Standard Aluminium Louvre

Type AWL

LINK UNAVAILABLE

Air Diffusion

## **CONTROL UNITS**







## **Control Units**



**Aerofoil Blade Damper** 

Type JN-B

LEARN MORE

### **Volume Control Damp