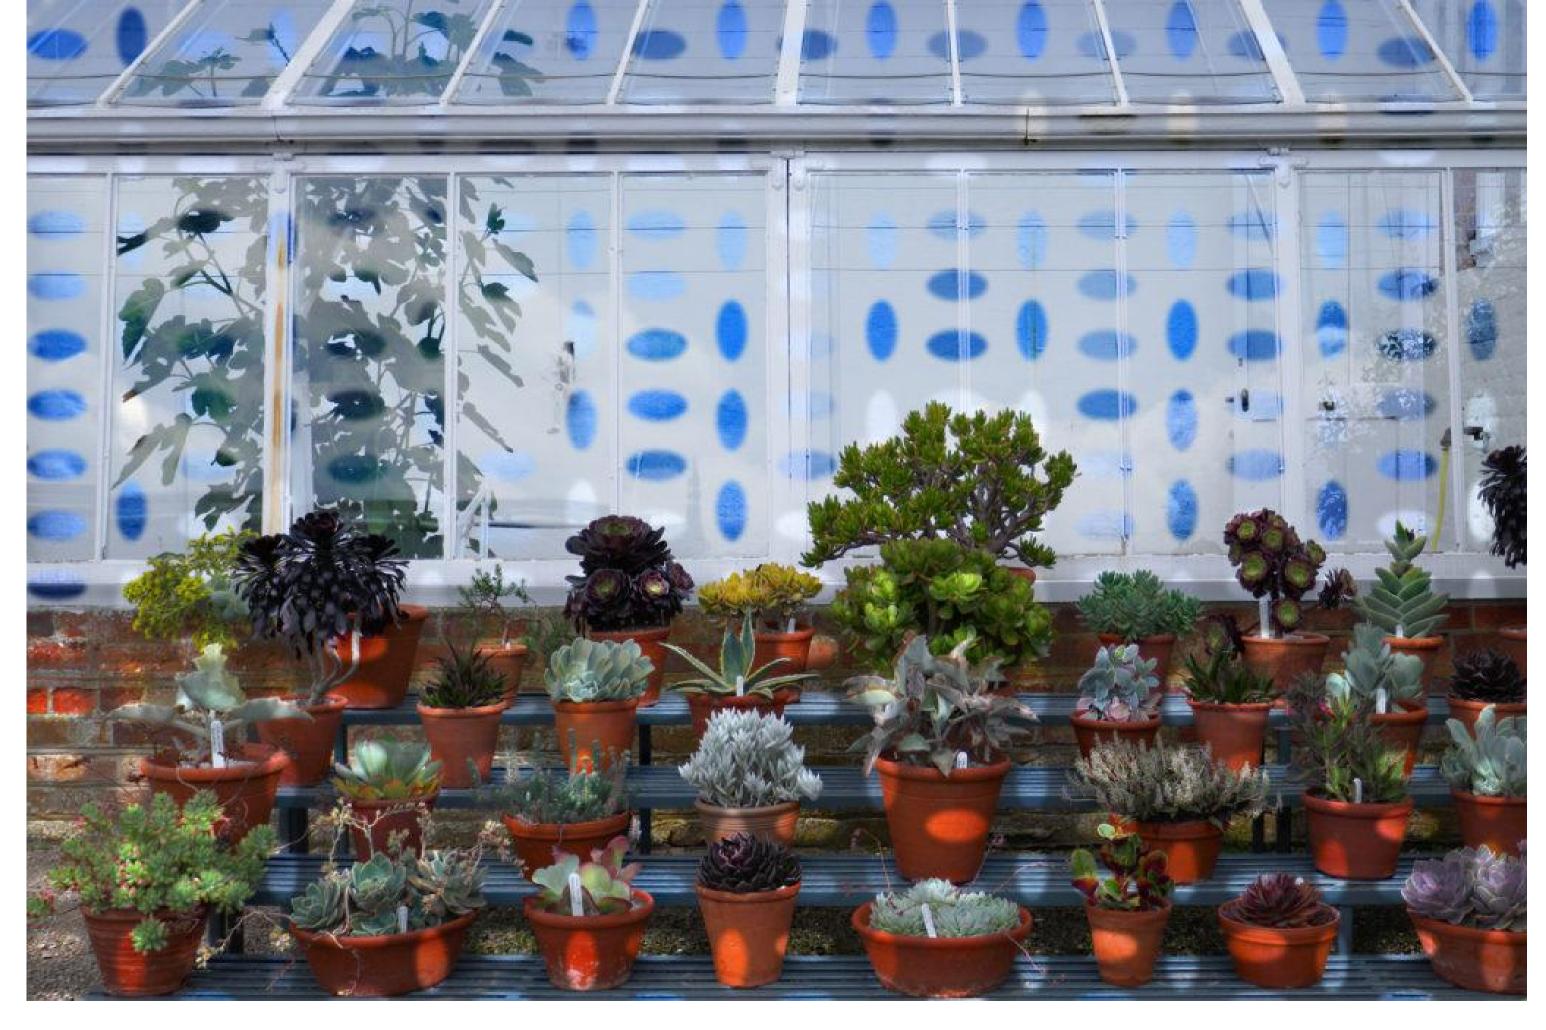

'Surface Touch 2' by Helen Sear

'Flower Path 1' by Helen Sear

'Flower Path 2' by Helen Sear

'Spring Cherry' by Helen Sear

'Spring Magnolia' by Helen Sear

'Wild Fennel' by Helen Sear

'Wild Angelica' by Helen Sear