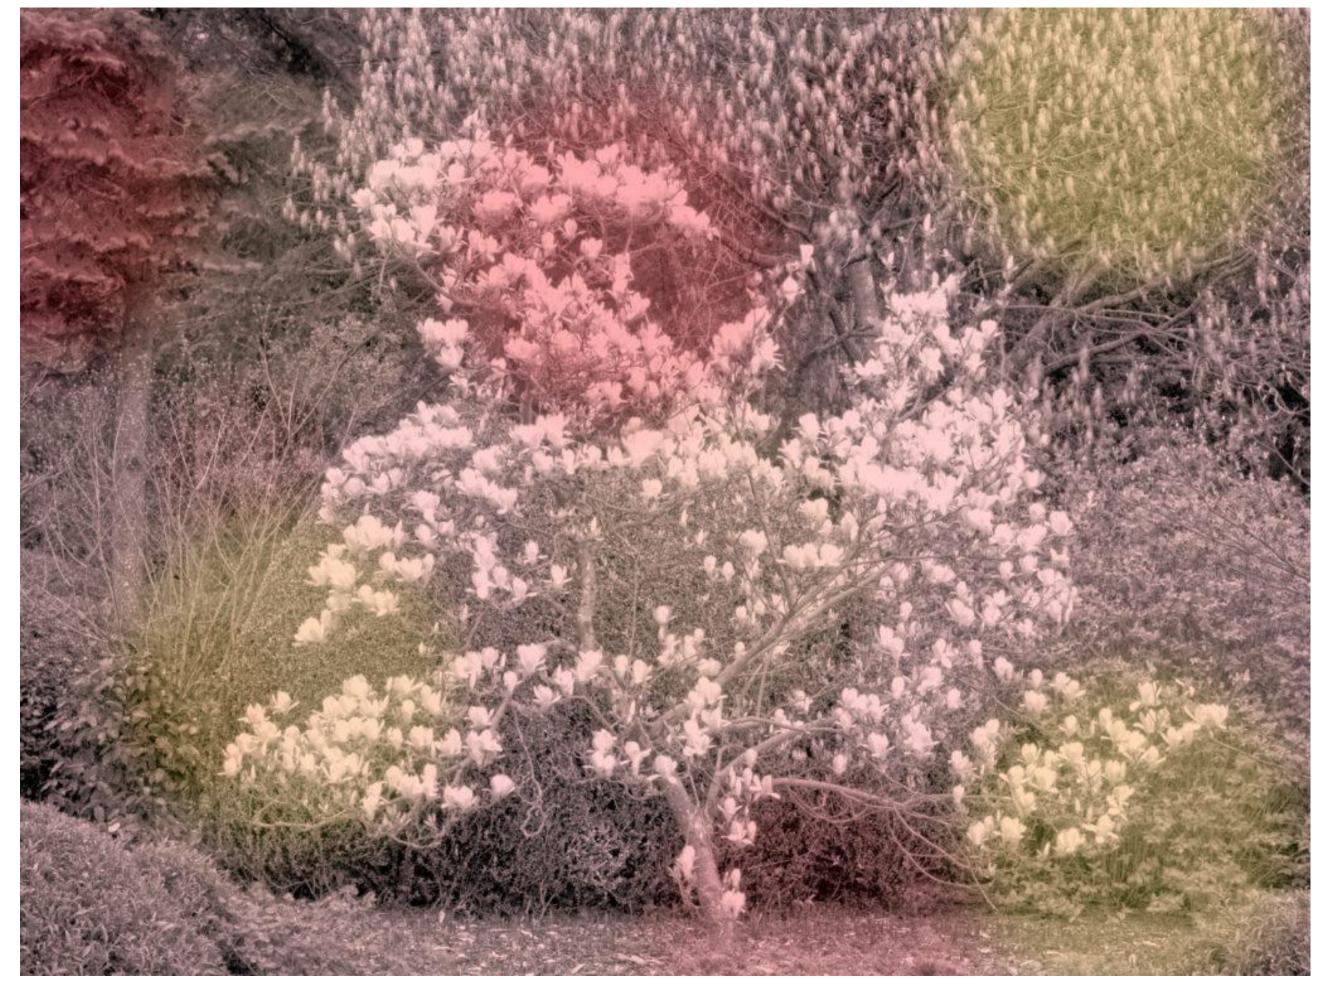

'Surface Touch 2' by Helen Sear

'Flower Path 1' by Helen Sear

'Flower Path 2' by Helen Sear

'Spring Cherry' by Helen Sear

'Spring Magnolia' by Helen Sear

'Wild Fennel' by Helen Sear

'Wild Angelica' by Helen Sear