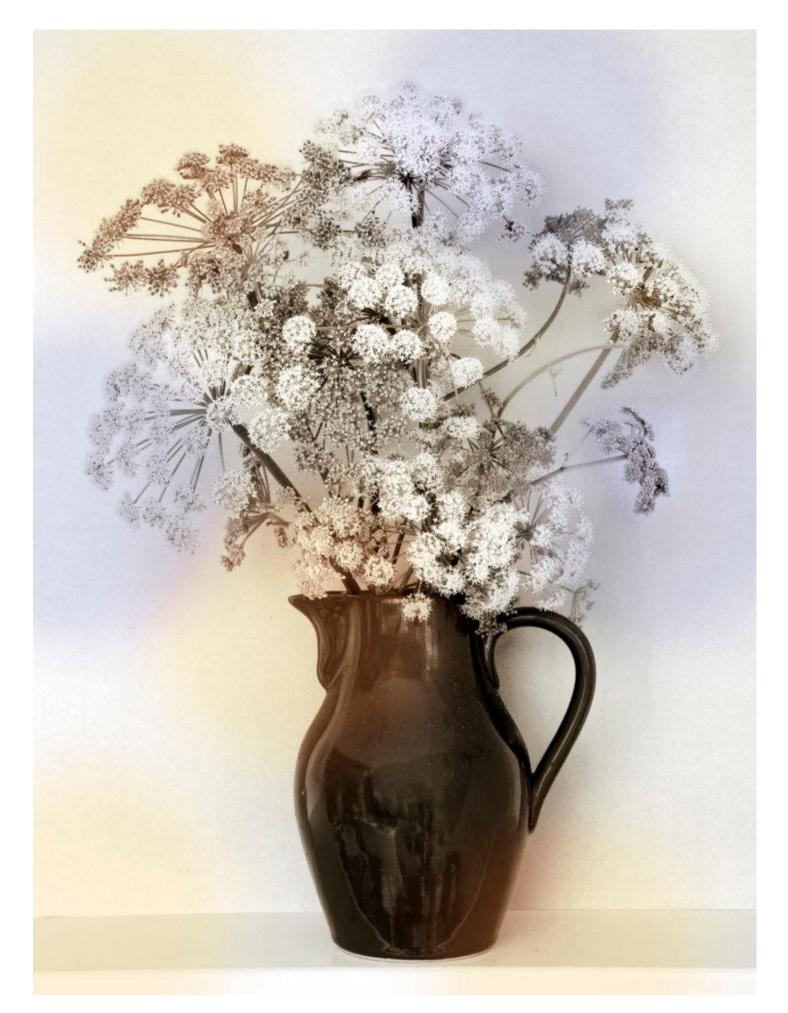

'Surface Touch 2' by Helen Sear

'Flower Path 1' by Helen Sear

'Flower Path 2' by Helen Sear

'Spring Cherry' by Helen Sear

'Spring Magnolia' by Helen Sear

'Wild Fennel' by Helen Sear

'Wild Angelica' by Helen Sear