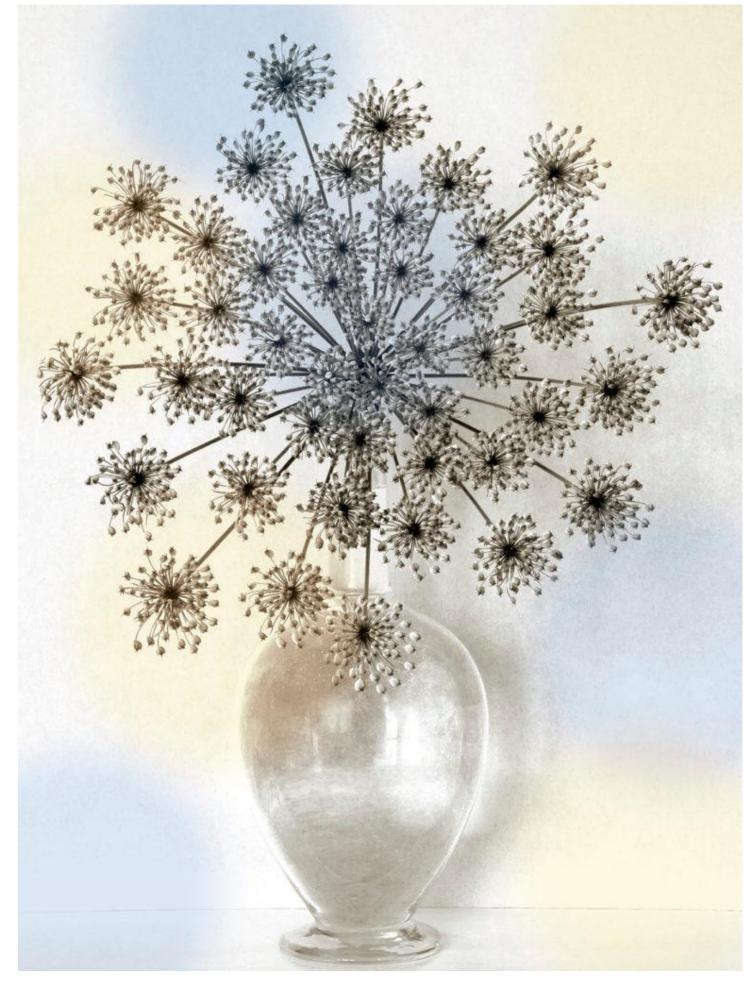

'Surface Touch 2' by Helen Sear

'Flower Path 1' by Helen Sear

'Flower Path 2' by Helen Sear

'Spring Cherry' by Helen Sear

'Spring Magnolia' by Helen Sear

'Wild Fennel' by Helen Sear

'Wild Angelica' by Helen Sear