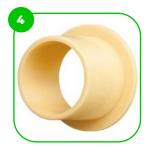

The bumpers of the devices are made of durable rubber

The sliding weight rail is made of high-quality stainless steel, which guarantees the product's long-term durability and resistance to weathering.

The device is fitted with composite bearings that are weather-resistant. The bearing does not require regular maintenance.