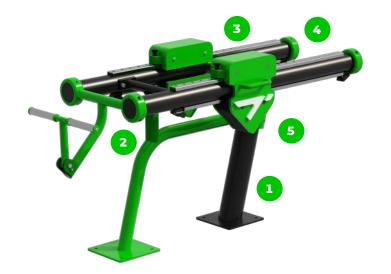

#### **Weighted Bicep Curl**

The BESTRONG Weighted Bicep Curl is ideal for those looking to strengthen and shape their biceps muscles. With adjustable resistance ranging from 7 lbs to 117 lbs, it offers a challenge for everyone from beginners to advanced users. The machine's stable and robust construction ensures a safe workout. Its minimalist design makes it easy to use, making it an ideal choice for those seeking a simple yet effective tool for their biceps workout.

The device is equipped with two 88 lbs weights, which allow you to perform workouts of varying intensity.