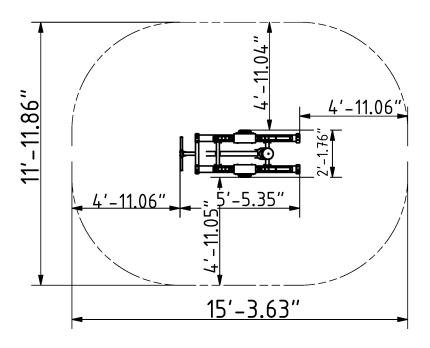

### Plan View

#### Installation information

Number of installers (concrete)
Total installation time (concrete)
Number of installers (equipment)
Total installation time (equipment)
Excavation volume
Concrete volume
Size of the base structure
Anchoring options
In combined structures, the volume of concrete required varies.

At least 2 people 80-140 min. At least 2 people 60 min. 19.07 ft<sup>3</sup> 14.13 ft<sup>3</sup> 39,4 x 19,7 x 31,5" Surface mounted