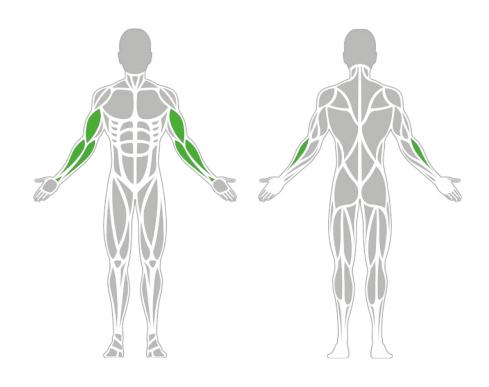

# **Muscle Groups Focus**

#### **Weighted Bicep Curl**

The BESTRONG Weighted Bicep Curl is ideal for those looking to strengthen and shape their biceps muscles. With adjustable resistance ranging from 7 lbs to 117 lbs, it offers a challenge for everyone from beginners to advanced users. The machine's stable and robust construction ensures a safe workout. Its minimalist design makes it easy to use, making it an ideal choice for those seeking a simple yet effective tool for their biceps workout.