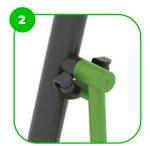

The bumpers of the devices are made of durable rubber

The sliding weight rail is made of high-quality stainless steel, which guarantees the product's long-term durability and resistance to weathering.

The device is fitted with composite bearings that are weather-resistant. The bearing does not require regular maintenance.