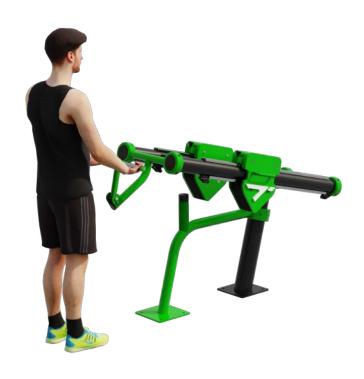

#### **Weighted Bicep Curl**

The BESTRONG Weighted Bicep Curl is ideal for those looking to strengthen and shape their biceps muscles. With adjustable resistance ranging from 7 lbs to 117 lbs, it offers a challenge for everyone from beginners to advanced users. The machine's stable and robust construction ensures a safe workout. Its minimalist design makes it easy to use, making it an ideal choice for those seeking a simple yet effective tool for their biceps workout.