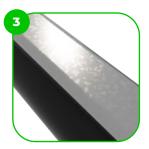

The bumpers of the devices are made of durable rubber

The sliding weight rail is made of high-quality stainless steel, which guarantees the product's long-term durability and resistance to weathering.

The device is fitted with composite bearings that are weather-resistant. The bearing does not require regular maintenance.