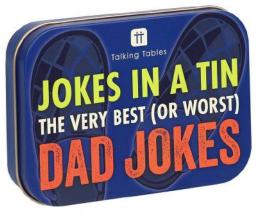

Sold in a display shipper containing 10 tins .

Contains: 100 cards

Size: 8.2cm x 11cm x 2.6cm

So bad they're good is how we'd describe our Dad Jokes in a Tin. Each tin contains 100 jokes that will have everyone laughing, cringing, knee-slapping and even groaning - but that's all part of the fun right?!