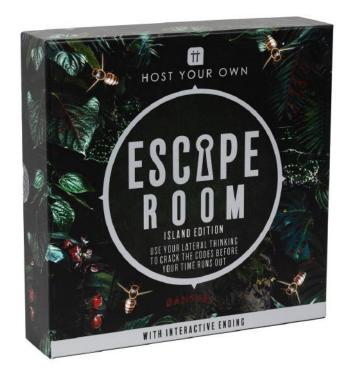

**HOST-ESCAPE-MARS** 265mm x 265mm x 60mm

Perfect for customers wanting to escape their everyday lives, this interactive escape room game will put your lateral thinking to the test. Transported to a mysterious island with an active volcano on the verge of eruption, players have just 90 minutes to track down Earth's final colony of bees and save mankind from extinction. Ideal for families and groups of friends, the difficulty level of this game is moderate with extra hints and clues available in the instruction booklet for escape room novices. A smart phone, tablet or watch is required for the interactive elements of this game

HOST-ESCAPE-ISLAND 265mm x 265mm x 60mm