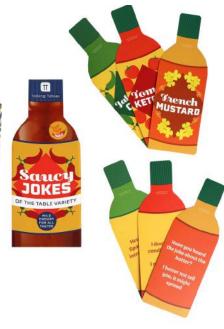

e and are closing in.

Work as a team to find the treasure in this collaborative strategy game for all the family.

















PROSE-PONG 280mm x 85mm x 85mm

Prosecco Pong - Entering the celebration scene with a pop and a fizz, it's the game that's taken the media by storm. Introducing the glamorous cousin of the classic American college game Beer Pong, we're partying but with a touch of class. It's Prosecco Pong by Talking Tables!

There is no better addition to a girls night with your besties, summery garden party or glitzy hen do! Also, the perfect gift for lovers of Prosecco and fizz. Share the fun on Instagram with the hashtag #ProseccoPong!

<u>view video</u>















TIN-LAUGH-POS-20







Sold in a display shipper containing 8 games Each unit includes 65 jokes.



















**FIZZY-JOKES** 62.8mm x 164mm x 25mm



CORNY-JOKES 62.8mm x 164mm x 25mm















TIN-DAD-JOKES

62.8mm x 164mm x 25mm

Sold in a display shipper containing 10 tins .

Contains: 100 cards

Size: 8.2cm x 11cm x 2.6cm

So bad they're good is how we'd describe our Dad Jokes in a Tin. Each tin contains 100 jokes that will have everyone laughing, cringing, knee-slapping and even groaning - but that's all part of the fun right?!







110mm x 82mm x 26mm

TRUE OR
FALSE

QUICKFIRE GUESSING GAMEI

TIN-TRUEFALSE-V2 110mm x 82mm x 26mm



**TIN-BINGO** 110mm x 82mm x 26mm



**TIN-PUBQUIZ** 110mm x 82mm x 26mm











**TIN-QUIZ-FOOD** 82mm x 110mm x 26mm



**TIN-QUIZ-MUSIC** 82mm x 110mm x 26mm



**TIN-QUIZ-GK** 82mm x 110mm x 26mm



**TIN-QUIZ-TRAVEL** 82mm x 110mm x 26m