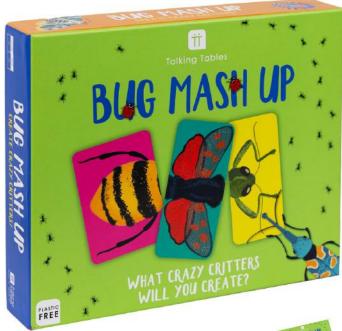

41

**EASY-BUG-BINGO** 150mm x 150mm x 30mm

EASY-BUG-MASH 175mm x 210mm x 40mm

**EASY-SPELLINGBEE**100mm x 115mm x 35mm
Sold in a display carton containing 8 games.

Our Family Fun Spelling Bee Game is a fantastic way to engage kids in spelling and improve their skills without being boring. Each pack contains 60 cards, and each card features a trivia question and answer. Answer the question correctly for one point, then spell the answer for two points. For e.g. Question: The Ancient Egyptians are famous for building which huge, pointed structures? Answer: P-Y-R-A-M-I-D-S.