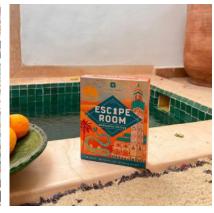

HOSTFAM-ESCAPE-MSEUM 235mm x 235mm x 60mm

**HOSTFAM-ESCAPE-DRAGON** 235mm x 235mm x 60mm

**ESCAPE-KYOTO** 210mm x 160mm x 35mm

**ESCAPE-MARRASKESH** 210mm x 160mm x 35mm

**ESCAPE-EDINBURGH** 210mm x 160mm x 35mm

<u>view video</u>

**ESCAPE-KYOTO** 210mm x 150mm x 35mm

Escape Room - Marrakesh Edition takes place in you guessed it, the back streets of Marrakesh.

The concept sees the discovery of an ancient and powerful time-controlling relic, the Eye of Marrakesh. Unfortunately, the sinister Sand Serpents mob want to misuse its potent power. Players must navigate through Marrakesh's markets, and decode 10 intricate puzzles in tiles, maps, rugs and pottery to thwart the evil Sand Serpents. How will you get on?