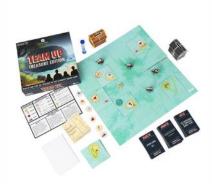

**TEAMUP-TREASURE** 300mm x 220mm x 50mm

You and your friends have discovered a fragment of a treasure map buried in an old chest. On this map are partial details of the whereabouts of loot hidden all over the globe by an infamous crew of pirates.

The bad news is you're not the only one's looking. A team of diabolical smugglers have been searching for the treasure and are closing in.

Work as a team to find the treasure in this collaborative strategy game for all the family.