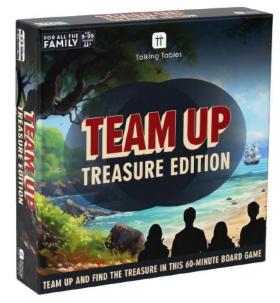

**TEAMUP-TREASURE** 300mm x 220mm x 50mm

You and your friends have discovered a fragment of a treasure map buried in an old chest. On this map are partial details of the whereabouts of loot hidden all over the globe by an infamous crew of pirates.

The bad news is you're not the only one's looking. A team of diabolical smugglers have been searching for the treasure and are closing in.

Work as a team to find the treasure in this collaborative strategy game for all the family.