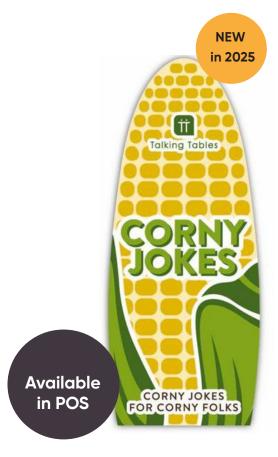

<u>view video</u>

TIN-LAUGH-POS-20

Sold in a display shipper containing 8 games Each unit includes 65 jokes.

**FIZZY-JOKES** 62.8mm x 164mm x 25mm

CORNY-JOKES 62.8mm x 164mm x 25mm

TIN-DAD-JOKES

62.8mm x 164mm x 25mm