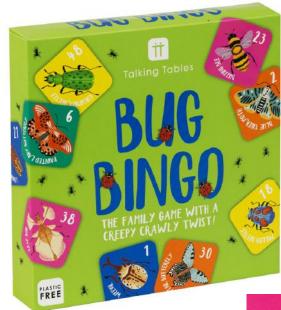

41

**EASY-BUG-BINGO** 150mm x 150mm x 30mm

EASY-BUG-MASH 175mm x 210mm x 40mm

**EASY-SPELLINGBEE**100mm x 115mm x 35mm
Sold in a display carton containing 8 games.

Our Family Fun Spelling Bee Game is a fantastic way to engage kids in spelling and improve their skills without being boring. Each pack contains 60 cards, and each card features a trivia question and answer. Answer the question correctly for one point, then spell the answer for two points. For e.g. Question: The Ancient Egyptians are famous for building which huge, pointed structures? Answer: P-Y-R-A-M-I-D-S.