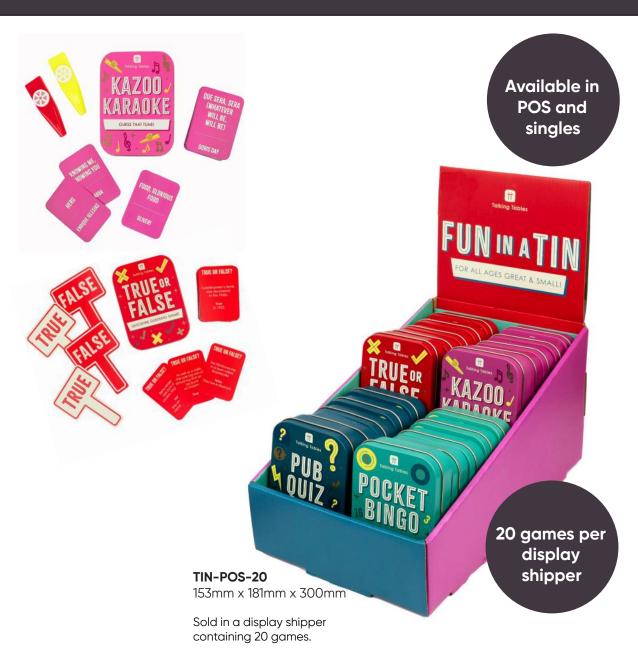

110mm x 82mm x 26mm

TRUE OR
FALSE

QUICKFIRE GUESSING GAMEI

TIN-TRUEFALSE-V2 110mm x 82mm x 26mm

**TIN-BINGO** 110mm x 82mm x 26mm

**TIN-PUBQUIZ** 110mm x 82mm x 26mm

**TIN-QUIZ-FOOD** 82mm x 110mm x 26mm

**TIN-QUIZ-MUSIC** 82mm x 110mm x 26mm

**TIN-QUIZ-GK** 82mm x 110mm x 26mm

**TIN-QUIZ-TRAVEL** 82mm x 110mm x 26mm

**TIN-QUIZ-PUBNIGHT** 82mm x 110mm x 26mm

**TIN-QUIZ-MOVIE** 82mm x 110mm x 26mm

Available in POS and singles

153mm x 181mm x 300mm

Sold in a display shipper containing 18 games.

**EASY-FIT-TRAVEL** 110mm x 82 mm x 26mm

EASY-FIT-MEMORY 110mm x 82 mm x 26mm

**EASY-FIT-ACTIVITY** 110mm x 82 mm x 26mm

**EASY-FIT-BINGO** 110mm x 82 mm x 26mm