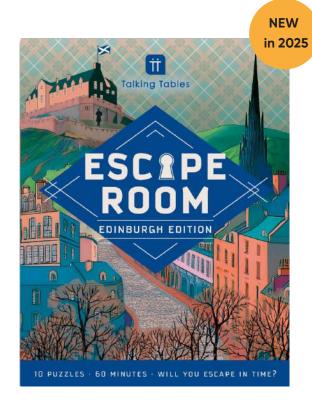

### **HOST YOUR OWN - MIN ESCAPE ROOM EDINBURGH EDITION**

**ESCAPE-EDINBURGH** 210mm x 150mm x 35mm

After volunteering for a magician's disappearing act at the Edinburgh Fringe, you find yourself trapped in a backstage room—sabotaged by a rival intent on ruining the show.

Solve mind-bending puzzles, uncover the saboteur's identity, and race across Edinburgh to save the act before it's too late.

The clock is ticking—can you escape and ensure the show ends in triumph?

HOST-CASINO-V2 305mm x 305mm x 85mm