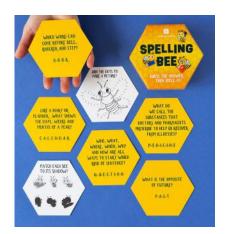

41

**EASY-BUG-BINGO** 150mm x 150mm x 30mm

EASY-BUG-MASH 175mm x 210mm x 40mm

**EASY-SPELLINGBEE**100mm x 115mm x 35mm
Sold in a display carton containing 8 games.

Our Family Fun Spelling Bee Game is a fantastic way to engage kids in spelling and improve their skills without being boring. Each pack contains 60 cards, and each card features a trivia question and answer. Answer the question correctly for one point, then spell the answer for two points. For e.g. Question: The Ancient Egyptians are famous for building which huge, pointed structures? Answer: P-Y-R-A-M-I-D-S.