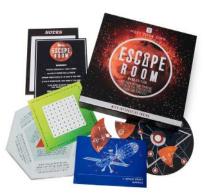

Are you up for a challenge? An asteroid is hurtling towards Earth with just 24 hours until total destruction. With limited spaces on a shuttle to Mars, only the smartest people can solve the puzzles and be granted a seat. Time is ticking with just 90 minutes until the last shuttle leaves, so you'll have to think fast to prove your worth! Whether you're an escape room regular or new to the adventure, this is the game for you.

**HOST-ESCAPE-MARS** 265mm x 265mm x 60mm

Perfect for customers wanting to escape their everyday lives, this interactive escape room game will put your lateral thinking to the test. Transported to a mysterious island with an active volcano on the verge of eruption, players have just 90 minutes to track down Earth's final colony of bees and save mankind from extinction. Ideal for families and groups of friends, the difficulty level of this game is moderate with extra hints and clues available in the instruction booklet for escape room novices. A smart phone, tablet or watch is required for the interactive elements of this game