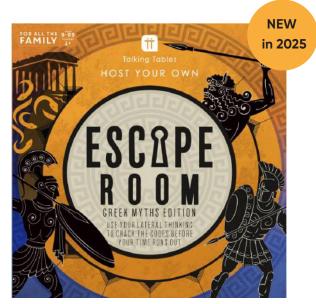

## HOST YOUR OWN ESCAPE ROOM GAME GREEK EDITION

**HOSTFAM-ESCAPE-GREEK** 235mm x 235mm x 60mm

You have been invited to a grand feast on Mount Olympus, but the gods have decided to test your wits and bravery. To return to the mortal world, you must solve their challenges and prove your worth.

Can you escape the home of the gods before the gates close?

The mighty pharaoh curses all who disturb him... and in this escape room, that's you! Escape to Egypt, land of tombs, magic, sand dunes and disgruntled ancient mummies. For the next 60 minutes, you and your team must put the pharaoh back into his eternal slumber by solving the puzzles and revealing the spell to send him back to the afterlife. This high-stakes, immersive adventure game is an exciting family activity perfect for the chilly winter months.