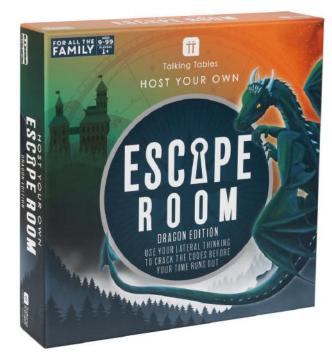

### HOSTFAM-ESCAPE-MSEUM

235mm x 235mm x 60mm

Our popular escape room games are back with a new story and concept to challenge and thrill all game-loving enthusiasts. In this Family Escape Room Game Dragon Edition, players get to step into the shoes of courageous knights on a daring mission to rescue a legendary dragon. However, during the mission they're captured and locked up in a cursed castle. Can players uncover hidden clues scattered throughout the castle to conjure the powerful spell that will break the curse and set them free? Only time will tell!

HOSTFAM-ESCAPE-DRGN 235mm x 235mm x 60mm

Embark on an unforgettable adventure with friends without leaving the comfort of your sofa with this Mini Escape Room - Kyoto Edition. You and your fellow players will be transported to an exclusive movie premiere in the heart of Kyoto. However, things take a deadly turn when a dark force awakens from the cursed ground. Will you be able to solve the puzzles and escape before time runs out?