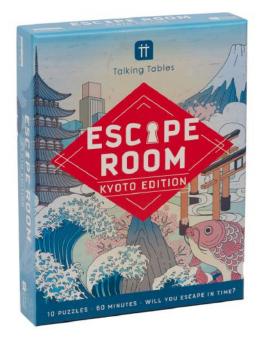

HOSTFAM-ESCAPE-DRGN 235mm x 235mm x 60mm

Embark on an unforgettable adventure with friends without leaving the comfort of your sofa with this Mini Escape Room - Kyoto Edition. You and your fellow players will be transported to an exclusive movie premiere in the heart of Kyoto. However, things take a deadly turn when a dark force awakens from the cursed ground. Will you be able to solve the puzzles and escape before time runs out?

<u>view video</u>

**ESCAPE-KYOTO** 210mm x 150mm x 35mm

Escape Room - Marrakesh Edition takes place in you guessed it, the back streets of Marrakesh.

The concept sees the discovery of an ancient and powerful time-controlling relic, the Eye of Marrakesh. Unfortunately, the sinister Sand Serpents mob want to misuse its potent power. Players must navigate through Marrakesh's markets, and decode 10 intricate puzzles in tiles, maps, rugs and pottery to thwart the evil Sand Serpents. How will you get on?