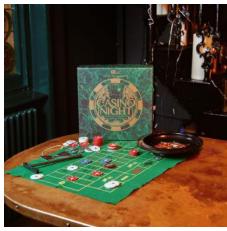

Solve mind-bending puzzles, uncover the saboteur's identity, and race across Edinburgh to save the act before it's too late.

The clock is ticking—can you escape and ensure the show ends in triumph?

HOST-CASINO-V2 305mm x 305mm x 85mm

Bring the glitz and gambling of Vegas to your next games night with this host your own casino night game. Put on your croupier bow tie and place your bets as you prepare for an inexpensive night at the Casino with rounds of Poker, Roulette and Blackjack. Great as an adult party idea for a Las Vegas Casino party, James Bond party, stag do or just a games night with friends. Play by the rules or bluff your way to glory and take home the jackpot!