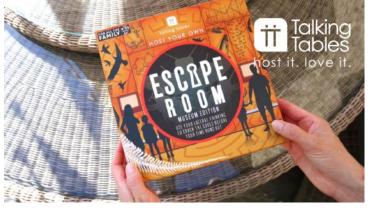

### HOSTFAM-ESCAPE-EGYPT

Fancy a night locked in a museum? Our Host Your Own Escape Room - Museum Edition game is the next best thing. It kicks off with an introduction video of the museum guard telling the players about a secret exit and the legend of creatures coming to life at night. With clues hidden in the exhibits, from dinosaurs and mammals, to the solar system and more, you need to solve the mystery and find the exit before it's too late.