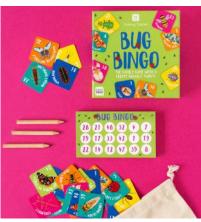

41

**EASY-BUG-BINGO** 150mm x 150mm x 30mm

EASY-BUG-MASH 175mm x 210mm x 40mm

**EASY-SPELLINGBEE**100mm x 115mm x 35mm
Sold in a display carton containing 8 games.

Our Family Fun Spelling Bee Game is a fantastic way to engage kids in spelling and improve their skills without being boring. Each pack contains 60 cards, and each card features a trivia question and answer. Answer the question correctly for one point, then spell the answer for two points. For e.g. Question: The Ancient Egyptians are famous for building which huge, pointed structures? Answer: P-Y-R-A-M-I-D-S.