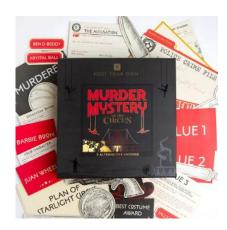

HOST-MYSTERY-CIRCUS 265mm x 265mm x 60mm

**HOST-MYSTERY-TRAIN-V2** 265mm x 265mm x 60mm

Ladies and gentlemen, the Full House Theatre kindly asks you to take your seats for tonight's performance." As the lights go down and the curtain rises, a deadly drama is about to unfold ... Was that scream part of the play? Host a thrilling murder mystery night for you and your friends with this murder mystery game kit. The perfect addition to a 1920s themed dinner party or a family games night – can your guests work out whodunnit before the killer strikes again?

HOST-MYSTERY-TRAIN 265mm x 265mm x 60mm

Roll up, roll up and join us for an unforgettable night at the world-famous Starlight Circus!" The lights are low and the acts are limbering up under the Big Top – but who is lurking in the shadows? The real show is only just beginning as a trick of hand turns a night at the circus from dazzling to deadly. Has anyone seen Rollo Upp the ringmaster? A thrilling activity for you and your friends, host a murder mystery night at home with this circus themed murder mystery game kit. Stretch your muscles and your mind as you and your guests piece together the clues to identify the cunning killer amongst you.