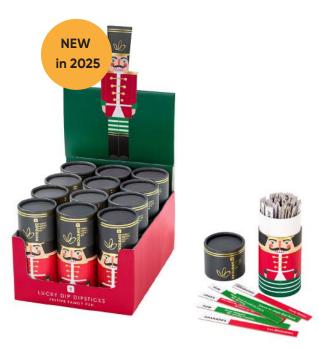

### **BC-NUT-DIPSTICK-POS**

Christmas Botanical Nutcracker Dipsticks Game 125mm x 222mm x 145mm Sold in a display shipper containing 15 games.

**HAPPEA-KVGU** 120mm x 70mm x 25mm

**HAPPEA-ESCAPE** 180mm x 140mm x 30mm