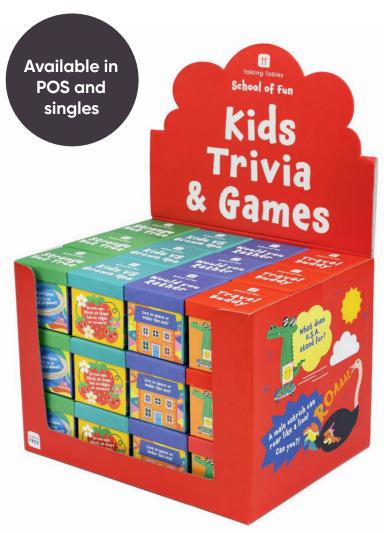

## **SCHOOL OF FUN - KIDS TRIVIA & GAMES**

**SOF-KIDS-STRANGE** 58mm x 58mm x 58mm

SOF-KIDS-KVA 58mm x 58mm x 58mm

**SOF-KIDS-JOURNEY** 58mm x 58mm x 58mm

**SOF-KIDS-RATHER** 58mm x 58mm x 58mm

SOF-KIDS-TRIV-POS 180mm x 245mm x 180mm

Sold in a display carton containing 9 x 4 games.

**GAME-DIP-KVA\*** 190mm x 80mm x 80mm

**GAME-DIP-CRAZYCHAR\*** 190mm x 80mm x 80mm

Available while stocks last

Contains 160 double sided sticks

ORDER NOW