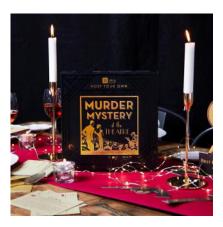

# **HOST YOUR OWN - MURDER MYSTERY RANGE**

MYSTERY-CASINO 163mm x 210mm x 35mm MYSTERY-VENICE 163mm x 210mm x 35mm MYSTERY-DANCE 163mm x 210mm x 35mm

### **HOST YOUR OWN - MURDER MYSTERY**

A croupier keels over dead at a poker table at the luxurious Blue Sapphire casino in Monte Carlo.

Moments later the alarm is raised as the hotel's vaults have been ransacked. a priceless diamond necklace missing. Use your sleuthing skills to assess the evidence, discover the killer and reveal the truth.