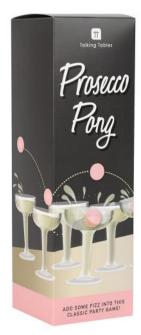

PROSE-PONG 280mm x 85mm x 85mm

Prosecco Pong - Entering the celebration scene with a pop and a fizz, it's the game that's taken the media by storm. Introducing the glamorous cousin of the classic American college game Beer Pong, we're partying but with a touch of class. It's Prosecco Pong by Talking Tables!

There is no better addition to a girls night with your besties, summery garden party or glitzy hen do! Also, the perfect gift for lovers of Prosecco and fizz. Share the fun on Instagram with the hashtag #ProseccoPong!