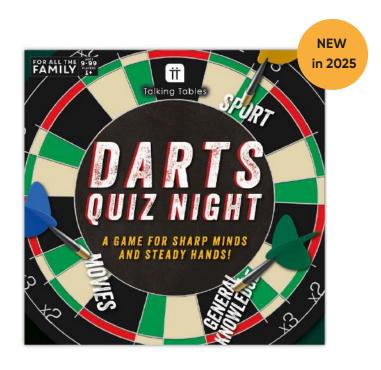

<u>view video</u>

**HOST-DARTS-QUIZ** 234mm x 235mm x 50mm

**HOST-PUBQUIZ-V4** 265mm x185mm x 40mm

Bring the atmosphere of the pub quiz to your dinner parties and get togethers, with our twist on the classic. We've given the traditional quiz game a makeover with brand new question topics to get the cogs in your brain whirring. Featuring categories like 'Guess the Dish' and 'Where in the World' alongside a QR music round and even a 'Dingbats' round of word puzzles, this quiz is brilliant for all trivia buffs.