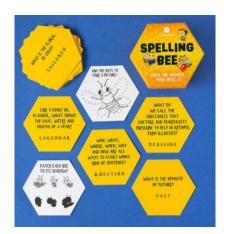

41

**EASY-BUG-BINGO** 150mm x 150mm x 30mm

EASY-BUG-MASH 175mm x 210mm x 40mm

**EASY-SPELLINGBEE**100mm x 115mm x 35mm
Sold in a display carton containing 8 games.

Our Family Fun Spelling Bee Game is a fantastic way to engage kids in spelling and improve their skills without being boring. Each pack contains 60 cards, and each card features a trivia question and answer. Answer the question correctly for one point, then spell the answer for two points. For e.g. Question: The Ancient Egyptians are famous for building which huge, pointed structures? Answer: P-Y-R-A-M-I-D-S.