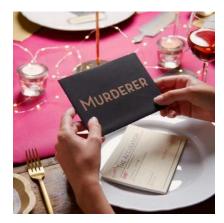

# **HOST YOUR OWN - MURDER MYSTERY RANGE**

MYSTERY-CASINO 163mm x 210mm x 35mm MYSTERY-VENICE 163mm x 210mm x 35mm MYSTERY-DANCE 163mm x 210mm x 35mm

### **HOST YOUR OWN - MURDER MYSTERY**

A croupier keels over dead at a poker table at the luxurious Blue Sapphire casino in Monte Carlo.

Moments later the alarm is raised as the hotel's vaults have been ransacked. a priceless diamond necklace missing. Use your sleuthing skills to assess the evidence, discover the killer and reveal the truth.