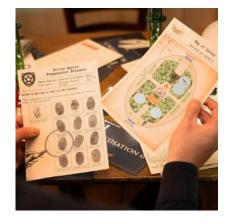

Murder Mystery At The Palm House is the latest addition to our bestselling Host Your Own Murder Mystery series, the home of whodunnits. There is something sinister going on at the recently renovated Whittaker Botanic garden and someone has a secret worth dying for. With three alternative endings you and your fellow players can sharpen your sleuthing skills with game replay. Criminally good fun.

**HOST-MYSTERY-PALM** 265mm x 265mm x 60mm

**HOST-ESCAPE-MARS** 265mm x 265mm x 60mm

HOST-ESCAPE-ISLAND 265mm x 265mm x 60mm

HOSTFAM-ESCAPE-GREEK 235mm x 235mm x 60mm

HOSTFAM-ESCAPE-EGYPT 235mm x 235mm x 60mm