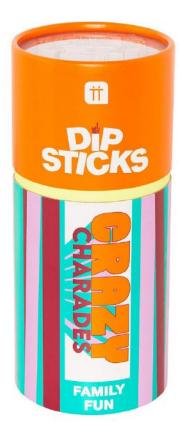

Sold in a display carton containing 9 x 4 games.

**GAME-DIP-KVA\*** 190mm x 80mm x 80mm

**GAME-DIP-CRAZYCHAR\*** 190mm x 80mm x 80mm

Available while stocks last

Contains 160 double sided sticks

ORDER NOW