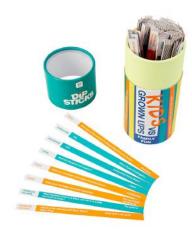

Sold in a display carton containing 9 x 4 games.

**GAME-DIP-KVA\*** 190mm x 80mm x 80mm

**GAME-DIP-CRAZYCHAR\*** 190mm x 80mm x 80mm

Available while stocks last

Contains 160 double sided sticks

ORDER NOW