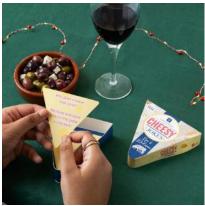

reasure and are closing in.

Work as a team to find the treasure in this collaborative strategy game for all the family.

















PROSE-PONG 280mm x 85mm x 85mm

Prosecco Pong - Entering the celebration scene with a pop and a fizz, it's the game that's taken the media by storm. Introducing the glamorous cousin of the classic American college game Beer Pong, we're partying but with a touch of class. It's Prosecco Pong by Talking Tables!

There is no better addition to a girls night with your besties, summery garden party or glitzy hen do! Also, the perfect gift for lovers of Prosecco and fizz. Share the fun on Instagram with the hashtag #ProseccoPong!

<u>view video</u>















TIN-LAUGH-POS-20







Sold in a display shipper containing 8 games Each unit includes 65 jokes.



















**FIZZY-JOKES** 62.8mm x 164mm x 25mm



CORNY-JOKES 62.8mm x 164mm x 25mm















TIN-DAD-JOKES

62.8mm x 164mm x 25mm

Sold in a display shipper containing 10 tins .

Contains: 100 cards

Size: 8.2cm x 11cm x 2.6cm

So bad they're good is how we'd describe our Dad Jokes in a Tin. Each tin contains 100 jokes that will have everyone laughing, cringing, knee-slapping and even groaning - but that's all part of the fun right?!







110mm x 82mm x 26mm

TRUE OR
FALSE

QUICKFIRE GUESSING GAMEI

TIN-TRUEFALSE-V2 110mm x 82mm x 26mm



**TIN-BINGO** 110mm x 82mm x 26mm



**TIN-PUBQUIZ** 110mm x 82mm x 26mm











**TIN-QUIZ-FOOD** 82mm x 110mm x 26mm



**TIN-QUIZ-MUSIC** 82mm x 110mm x 26mm



**TIN-QUIZ-GK** 82mm x 110mm x 26mm



**TIN-QUIZ-TRAVEL** 82mm x 110mm