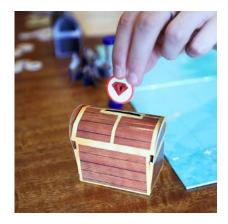

**TEAMUP-TREASURE** 300mm x 220mm x 50mm

You and your friends have discovered a fragment of a treasure map buried in an old chest. On this map are partial details of the whereabouts of loot hidden all over the globe by an infamous crew of pirates.

The bad news is you're not the only one's looking. A team of diabolical smugglers have been searching for the treasure and are closing in.

Work as a team to find the treasure in this collaborative strategy game for all the family.