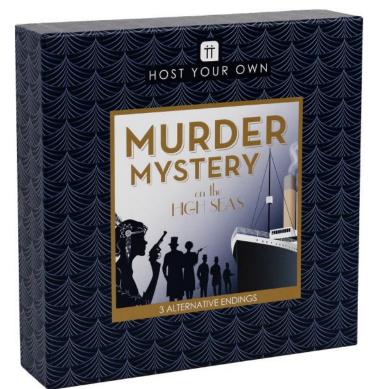

**HOST-MYSTERY-CIRCUS** 265mm x 265mm x 60mm

All aboard the HMS Hope for a luxury holiday on the high seas!". The anchor is up, the guests are gathering excitedly on the deck, but all is not as it seems. Whilst you sail past the sites, be sure to keep an eye on who is lurking in the on the lower decks...

An interactive game experience for your customers to enjoy, this murder mystery game has characters for up to 13 players and is re-playable with 3 alternative endings. Ideal for a dinner party with friends, a family games night or killer evening of fun - no occasion needed.

<u>view video</u>

**HOST-MYSTERY-HIGHSEA** 265mm x 265mm x 60mm