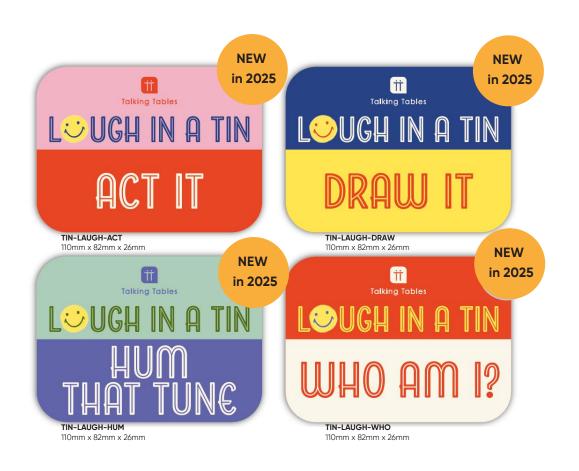

<u>view video</u>

TIN-LAUGH-POS-20

Sold in a display shipper containing 8 games Each unit includes 65 jokes.

**FIZZY-JOKES** 62.8mm x 164mm x 25mm

CORNY-JOKES 62.8mm x 164mm x 25mm

TIN-DAD-JOKES

62.8mm x 164mm x 25mm