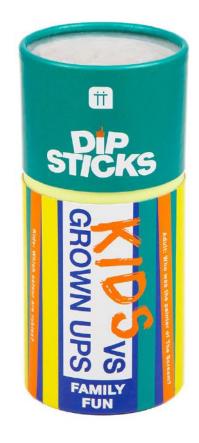

Sold in a display carton containing 9 x 4 games.

**GAME-DIP-KVA\*** 190mm x 80mm x 80mm

**GAME-DIP-CRAZYCHAR\*** 190mm x 80mm x 80mm

Available while stocks last

Contains 160 double sided sticks

ORDER NOW