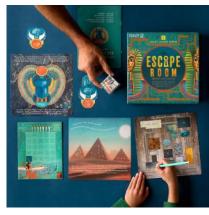

Can you escape the home of the gods before the gates close?

The mighty pharaoh curses all who disturb him... and in this escape room, that's you! Escape to Egypt, land of tombs, magic, sand dunes and disgruntled ancient mummies. For the next 60 minutes, you and your team must put the pharaoh back into his eternal slumber by solving the puzzles and revealing the spell to send him back to the afterlife. This high-stakes, immersive adventure game is an exciting family activity perfect for the chilly winter months.