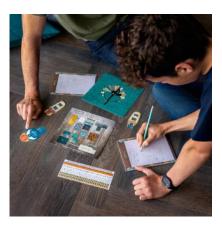

### HOSTFAM-ESCAPE-EGYPT

Fancy a night locked in a museum? Our Host Your Own Escape Room - Museum Edition game is the next best thing. It kicks off with an introduction video of the museum guard telling the players about a secret exit and the legend of creatures coming to life at night. With clues hidden in the exhibits, from dinosaurs and mammals, to the solar system and more, you need to solve the mystery and find the exit before it's too late.