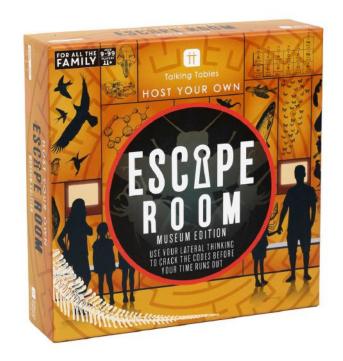

### HOSTFAM-ESCAPE-EGYPT

Fancy a night locked in a museum? Our Host Your Own Escape Room - Museum Edition game is the next best thing. It kicks off with an introduction video of the museum guard telling the players about a secret exit and the legend of creatures coming to life at night. With clues hidden in the exhibits, from dinosaurs and mammals, to the solar system and more, you need to solve the mystery and find the exit before it's too late.