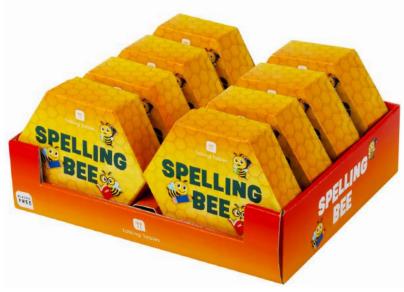

41

**EASY-BUG-BINGO** 150mm x 150mm x 30mm

EASY-BUG-MASH 175mm x 210mm x 40mm

**EASY-SPELLINGBEE**100mm x 115mm x 35mm
Sold in a display carton containing 8 games.

Our Family Fun Spelling Bee Game is a fantastic way to engage kids in spelling and improve their skills without being boring. Each pack contains 60 cards, and each card features a trivia question and answer. Answer the question correctly for one point, then spell the answer for two points. For e.g. Question: The Ancient Egyptians are famous for building which huge, pointed structures? Answer: P-Y-R-A-M-I-D-S.