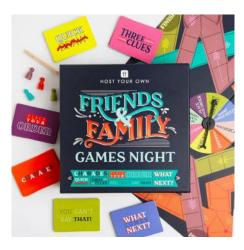

#### Contents includes:

An Instructions Booklet, 42x Quiz Question Cards, 6x Joker Cards, 2x Props, 1x Gameplay Pad, 1x Answer Pad, 1 x Rules of Play, 1x Scoreboard Poster and 1x Chalk

Host your own games night and bring your friends and family together for an unforgettable night of screen-free entertainment. This board game combines your favourite classic party games with a competitive twist! Be sure to choose your team mates carefully as you dance, draw and sing your way to the finish line.