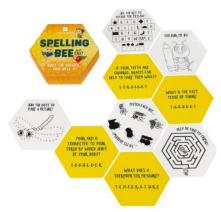

41

**EASY-BUG-BINGO** 150mm x 150mm x 30mm

EASY-BUG-MASH 175mm x 210mm x 40mm

**EASY-SPELLINGBEE**100mm x 115mm x 35mm
Sold in a display carton containing 8 games.

Our Family Fun Spelling Bee Game is a fantastic way to engage kids in spelling and improve their skills without being boring. Each pack contains 60 cards, and each card features a trivia question and answer. Answer the question correctly for one point, then spell the answer for two points. For e.g. Question: The Ancient Egyptians are famous for building which huge, pointed structures? Answer: P-Y-R-A-M-I-D-S.