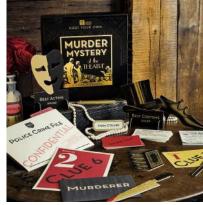

# **HOST YOUR OWN - MURDER MYSTERY RANGE**

MYSTERY-CASINO 163mm x 210mm x 35mm MYSTERY-VENICE 163mm x 210mm x 35mm MYSTERY-DANCE 163mm x 210mm x 35mm

### **HOST YOUR OWN - MURDER MYSTERY**

A croupier keels over dead at a poker table at the luxurious Blue Sapphire casino in Monte Carlo.

Moments later the alarm is raised as the hotel's vaults have been ransacked. a priceless diamond necklace missing. Use your sleuthing skills to assess the evidence, discover the killer and reveal the truth.