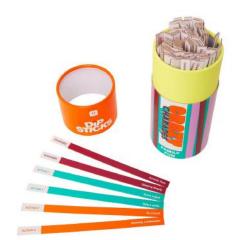

Sold in a display carton containing 9 x 4 games.

**GAME-DIP-KVA\*** 190mm x 80mm x 80mm

**GAME-DIP-CRAZYCHAR\*** 190mm x 80mm x 80mm

Available while stocks last

Contains 160 double sided sticks

ORDER NOW