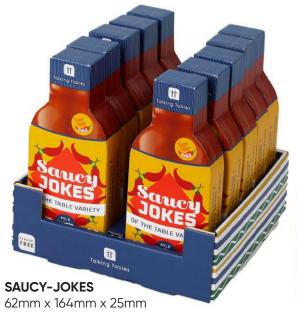

asure and are closing in.

Work as a team to find the treasure in this collaborative strategy game for all the family.

















PROSE-PONG 280mm x 85mm x 85mm

Prosecco Pong - Entering the celebration scene with a pop and a fizz, it's the game that's taken the media by storm. Introducing the glamorous cousin of the classic American college game Beer Pong, we're partying but with a touch of class. It's Prosecco Pong by Talking Tables!

There is no better addition to a girls night with your besties, summery garden party or glitzy hen do! Also, the perfect gift for lovers of Prosecco and fizz. Share the fun on Instagram with the hashtag #ProseccoPong!

<u>view video</u>















TIN-LAUGH-POS-20







Sold in a display shipper containing 8 games Each unit includes 65 jokes.



















**FIZZY-JOKES** 62.8mm x 164mm x 25mm



CORNY-JOKES 62.8mm x 164mm x 25mm















TIN-DAD-JOKES

62.8mm x 164mm x 25mm

Sold in a display shipper containing 10 tins .

Contains: 100 cards

Size: 8.2cm x 11cm x 2.6cm

So bad they're good is how we'd describe our Dad Jokes in a Tin. Each tin contains 100 jokes that will have everyone laughing, cringing, knee-slapping and even groaning - but that's all part of the fun right?!







110mm x 82mm x 26mm

TRUE OR
FALSE

QUICKFIRE GUESSING GAMEI

TIN-TRUEFALSE-V2 110mm x 82mm x 26mm



**TIN-BINGO** 110mm x 82mm x 26mm



**TIN-PUBQUIZ** 110mm x 82mm x 26mm











**TIN-QUIZ-FOOD** 82mm x 110mm x 26mm



**TIN-QUIZ-MUSIC** 82mm x 110mm x 26mm



**TIN-QUIZ-GK** 82mm x 110mm x 26mm



**TIN-QUIZ-TRAVEL** 82mm x 110mm x