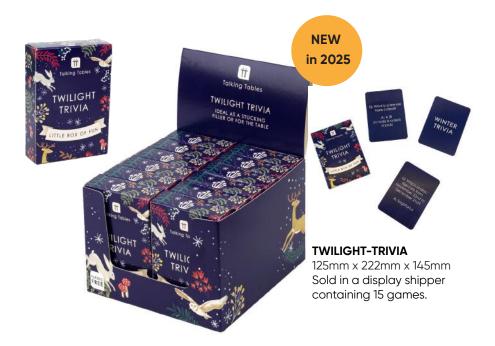

### **BC-NUT-DIPSTICK-POS**

Christmas Botanical Nutcracker Dipsticks Game 125mm x 222mm x 145mm Sold in a display shipper containing 15 games.

**HAPPEA-KVGU** 120mm x 70mm x 25mm

**HAPPEA-ESCAPE** 180mm x 140mm x 30mm