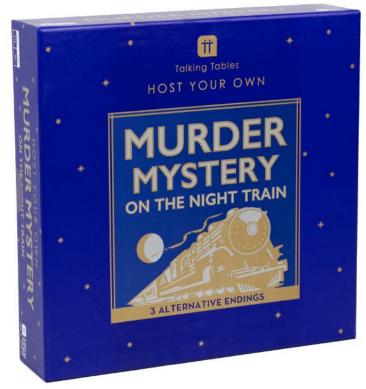

## **HOST YOUR OWN - MURDER MYSTERY ON THE TRAIN**

HOST-MYSTERY-TRN-V2

265mm x 265mm x 60mm

Dangerous deeds have been taking place on board the European Belle. Can your guests work out whodunnit?

You'll find all you need to throw a 'killer' 1930s murder mystery dinner from the comfort of your own home. Three alternative endings for multiple game nights!