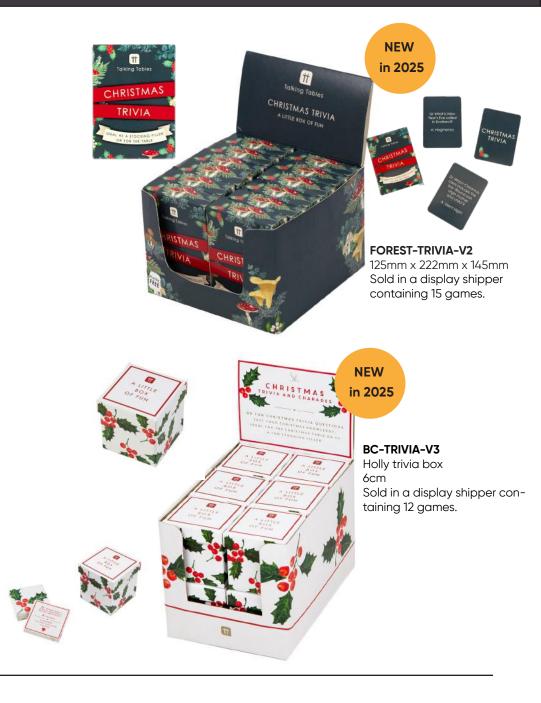

### FOLK-TRIVIA-RED

Trivia Box Game - Folklore Display of 12 6cm

Sold in a display shipper containing 12 games.