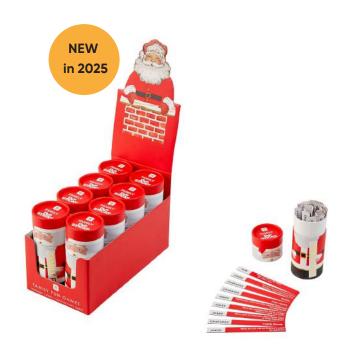

#### **BC-SANTA-DIPSTICK-POS**

Size: 13cm x 5.5cm.

hristmas Botanical Santa Dipsticks Game
Talking Tables Santa Dipsticks Christmas table game containing 80 game sticks, allowing for 160 different game plays. Recommended for age 7+ and family friendly. You could pick a stick featuring a Charade, Joke, Dare or Hum That Tune. Ideal to play whilst waiting for the turkey on Christmas Day or throughout the festive season. It also makes a great stocking filler or Secret Santa gift idea.