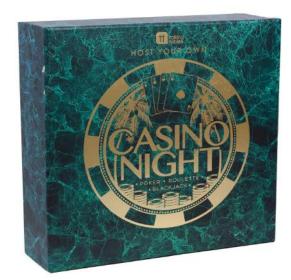

Solve mind-bending puzzles, uncover the saboteur's identity, and race across Edinburgh to save the act before it's too late.

The clock is ticking—can you escape and ensure the show ends in triumph?

HOST-CASINO-V2 305mm x 305mm x 85mm

Bring the glitz and gambling of Vegas to your next games night with this host your own casino night game. Put on your croupier bow tie and place your bets as you prepare for an inexpensive night at the Casino with rounds of Poker, Roulette and Blackjack. Great as an adult party idea for a Las Vegas Casino party, James Bond party, stag do or just a games night with friends. Play by the rules or bluff your way to glory and take home the jackpot!