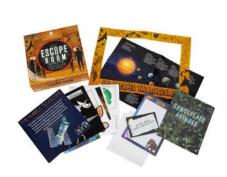

### HOSTFAM-ESCAPE-EGYPT

Fancy a night locked in a museum? Our Host Your Own Escape Room - Museum Edition game is the next best thing. It kicks off with an introduction video of the museum guard telling the players about a secret exit and the legend of creatures coming to life at night. With clues hidden in the exhibits, from dinosaurs and mammals, to the solar system and more, you need to solve the mystery and find the exit before it's too late.