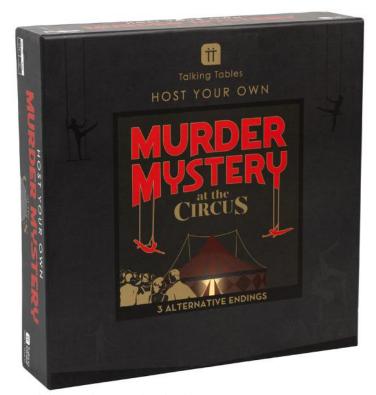

HOST-MYSTERY-CIRCUS 265mm x 265mm x 60mm

**HOST-MYSTERY-TRAIN-V2** 265mm x 265mm x 60mm

Ladies and gentlemen, the Full House Theatre kindly asks you to take your seats for tonight's performance." As the lights go down and the curtain rises, a deadly drama is about to unfold ... Was that scream part of the play? Host a thrilling murder mystery night for you and your friends with this murder mystery game kit. The perfect addition to a 1920s themed dinner party or a family games night – can your guests work out whodunnit before the killer strikes again?

HOST-MYSTERY-TRAIN 265mm x 265mm x 60mm

Roll up, roll up and join us for an unforgettable night at the world-famous Starlight Circus!" The lights are low and the acts are limbering up under the Big Top – but who is lurking in the shadows? The real show is only just beginning as a trick of hand turns a night at the circus from dazzling to deadly. Has anyone seen Rollo Upp the ringmaster? A thrilling activity for you and your friends, host a murder mystery night at home with this circus themed murder mystery game kit. Stretch your muscles and your mind as you and your guests piece together the clues to identify the cunning killer amongst you.