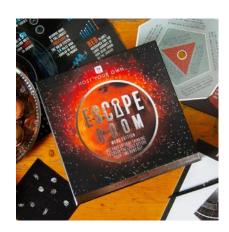

Are you up for a challenge? An asteroid is hurtling towards Earth with just 24 hours until total destruction. With limited spaces on a shuttle to Mars, only the smartest people can solve the puzzles and be granted a seat. Time is ticking with just 90 minutes until the last shuttle leaves, so you'll have to think fast to prove your worth! Whether you're an escape room regular or new to the adventure, this is the game for you.

**HOST-ESCAPE-MARS** 265mm x 265mm x 60mm

Perfect for customers wanting to escape their everyday lives, this interactive escape room game will put your lateral thinking to the test. Transported to a mysterious island with an active volcano on the verge of eruption, players have just 90 minutes to track down Earth's final colony of bees and save mankind from extinction. Ideal for families and groups of friends, the difficulty level of this game is moderate with extra hints and clues available in the instruction booklet for escape room novices. A smart phone, tablet or watch is required for the interactive elements of this game