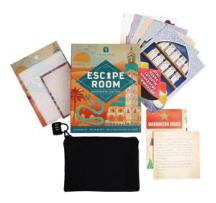

HOSTFAM-ESCAPE-MSEUM 235mm x 235mm x 60mm

**HOSTFAM-ESCAPE-DRAGON** 235mm x 235mm x 60mm

**ESCAPE-KYOTO** 210mm x 160mm x 35mm

**ESCAPE-MARRASKESH** 210mm x 160mm x 35mm

**ESCAPE-EDINBURGH** 210mm x 160mm x 35mm

<u>view video</u>

**ESCAPE-KYOTO** 210mm x 150mm x 35mm

Escape Room - Marrakesh Edition takes place in you guessed it, the back streets of Marrakesh.

The concept sees the discovery of an ancient and powerful time-controlling relic, the Eye of Marrakesh. Unfortunately, the sinister Sand Serpents mob want to misuse its potent power. Players must navigate through Marrakesh's markets, and decode 10 intricate puzzles in tiles, maps, rugs and pottery to thwart the evil Sand Serpents. How will you get on?