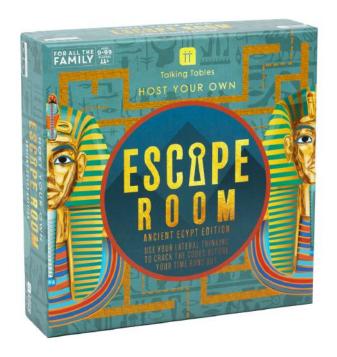

Can you escape the home of the gods before the gates close?

The mighty pharaoh curses all who disturb him... and in this escape room, that's you! Escape to Egypt, land of tombs, magic, sand dunes and disgruntled ancient mummies. For the next 60 minutes, you and your team must put the pharaoh back into his eternal slumber by solving the puzzles and revealing the spell to send him back to the afterlife. This high-stakes, immersive adventure game is an exciting family activity perfect for the chilly winter months.