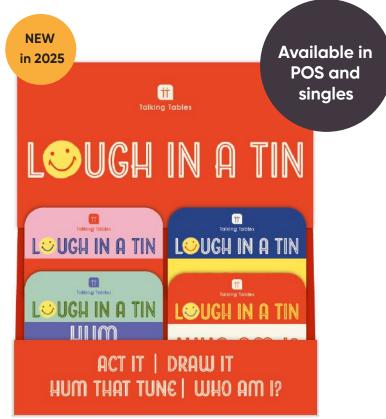

<u>view video</u>

TIN-LAUGH-POS-20

Sold in a display shipper containing 8 games Each unit includes 65 jokes.

**FIZZY-JOKES** 62.8mm x 164mm x 25mm

CORNY-JOKES 62.8mm x 164mm x 25mm

TIN-DAD-JOKES

62.8mm x 164mm x 25mm