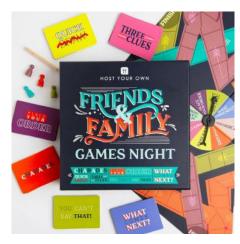

#### Contents includes:

An Instructions Booklet, 42x Quiz Question Cards, 6x Joker Cards, 2x Props, 1x Gameplay Pad, 1x Answer Pad, 1 x Rules of Play, 1x Scoreboard Poster and 1x Chalk

Host your own games night and bring your friends and family together for an unforgettable night of screen-free entertainment. This board game combines your favourite classic party games with a competitive twist! Be sure to choose your team mates carefully as you dance, draw and sing your way to the finish line.