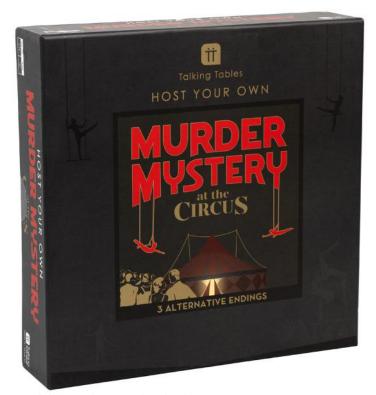

HOST-MYSTERY-TRAIN 265mm x 265mm x 60mm

Roll up, roll up and join us for an unforgettable night at the world-famous Starlight Circus!" The lights are low and the acts are limbering up under the Big Top – but who is lurking in the shadows? The real show is only just beginning as a trick of hand turns a night at the circus from dazzling to deadly. Has anyone seen Rollo Upp the ringmaster? A thrilling activity for you and your friends, host a murder mystery night at home with this circus themed murder mystery game kit. Stretch your muscles and your mind as you and your guests piece together the clues to identify the cunning killer amongst you.

**HOST-MYSTERY-CIRCUS** 265mm x 265mm x 60mm

All aboard the HMS Hope for a luxury holiday on the high seas!". The anchor is up, the guests are gathering excitedly on the deck, but all is not as it seems. Whilst you sail past the sites, be sure to keep an eye on who is lurking in the on the lower decks...