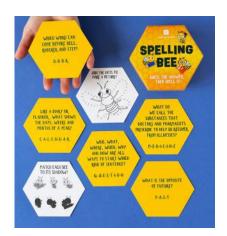

**EASY-SPELLINGBEE**100mm x 115mm x 35mm
Sold in a display carton containing 8 games.

Our Family Fun Spelling Bee Game is a fantastic way to engage kids in spelling and improve their skills without being boring. Each pack contains 60 cards, and each card features a trivia question and answer. Answer the question correctly for one point, then spell the answer for two points. For e.g. Question: The Ancient Egyptians are famous for building which huge, pointed structures? Answer: P-Y-R-A-M-I-D-S.

Pack size: 60 cards Sold in a display carton containing 8 games.

EASY-HOUSE-BIRD 100mm x 115mm x 35mm

**EASY-HOUSE-FISH** 100mm x 115mm x 35mm