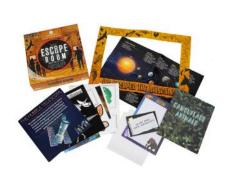

### HOSTFAM-ESCAPE-EGYPT

235mm x 235mm x 60mm

Fancy a night locked in a museum? Our Host Your Own Escape Room - Museum Edition game is the next best thing. It kicks off with an introduction video of the museum guard telling the players about a secret exit and the legend of creatures coming to life at night. With clues hidden in the exhibits, from dinosaurs and mammals, to the solar system and more, you need to solve the mystery and find the exit before it's too late.