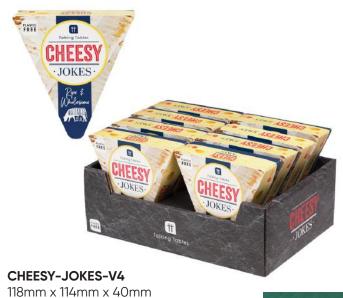

<u>view video</u>

TIN-LAUGH-POS-20

Sold in a display shipper containing 8 games Each unit includes 65 jokes.

**FIZZY-JOKES** 62.8mm x 164mm x 25mm

CORNY-JOKES 62.8mm x 164mm x 25mm

TIN-DAD-JOKES

62.8mm x 164mm x 25mm