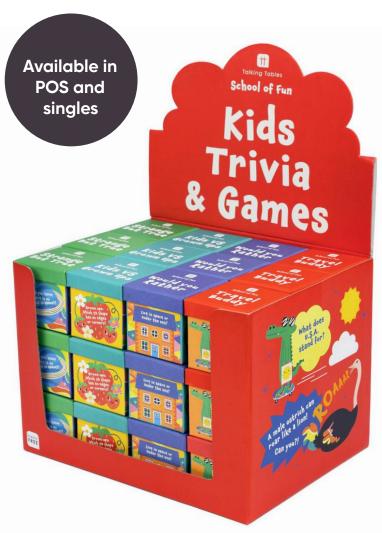

## **SCHOOL OF FUN - KIDS TRIVIA & GAMES**

**SOF-KIDS-STRANGE** 58mm x 58mm x 58mm

SOF-KIDS-KVA 58mm x 58mm x 58mm

**SOF-KIDS-JOURNEY** 58mm x 58mm x 58mm

**SOF-KIDS-RATHER** 58mm x 58mm x 58mm

SOF-KIDS-TRIV-POS 180mm x 245mm x 180mm

Sold in a display carton containing 9 x 4 games.

**GAME-DIP-KVA\*** 190mm x 80mm x 80mm

Available while stocks last

Contains 160 double sided sticks

ORDER NOW