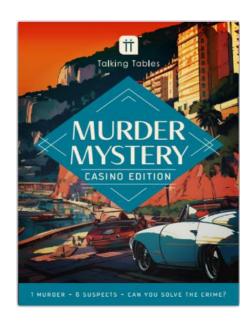

# **HOST YOUR OWN - MURDER MYSTERY RANGE**

MYSTERY-CASINO 163mm x 210mm x 35mm MYSTERY-VENICE 163mm x 210mm x 35mm MYSTERY-DANCE 163mm x 210mm x 35mm

### **HOST YOUR OWN - MURDER MYSTERY**

A croupier keels over dead at a poker table at the luxurious Blue Sapphire casino in Monte Carlo.

Moments later the alarm is raised as the hotel's vaults have been ransacked. a priceless diamond necklace missing. Use your sleuthing skills to assess the evidence, discover the killer and reveal the truth.