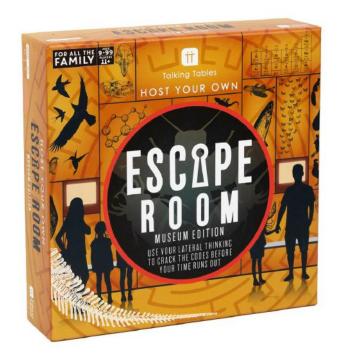

### HOSTFAM-ESCAPE-EGYPT

235mm x 235mm x 60mm

Fancy a night locked in a museum? Our Host Your Own Escape Room - Museum Edition game is the next best thing. It kicks off with an introduction video of the museum guard telling the players about a secret exit and the legend of creatures coming to life at night. With clues hidden in the exhibits, from dinosaurs and mammals, to the solar system and more, you need to solve the mystery and find the exit before it's too late.