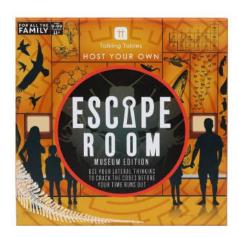

HOSTFAM-ESCAPE-MSEUM 235mm x 235mm x 60mm

**HOSTFAM-ESCAPE-DRAGON** 235mm x 235mm x 60mm

**ESCAPE-KYOTO** 210mm x 160mm x 35mm

**ESCAPE-MARRASKESH** 210mm x 160mm x 35mm

**ESCAPE-EDINBURGH** 210mm x 160mm x 35mm

### HOSTFAM-ESCAPE-EGYPT

235mm x 235mm x 60mm

Fancy a night locked in a museum? Our Host Your Own Escape Room - Museum Edition game is the next best thing. It kicks off with an introduction video of the museum guard telling the players about a secret exit and the legend of creatures coming to life at night. With clues hidden in the exhibits, from dinosaurs and mammals, to the solar system and more, you need to solve the mystery and find the exit before it's too late.