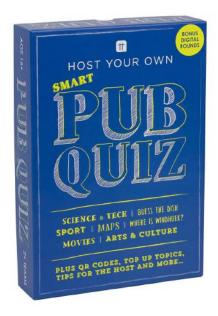

<u>view video</u>

**HOST-DARTS-QUIZ** 234mm x 235mm x 50mm

HOST-PUBQUIZ-V4 265mm x185mm x 40mm

Bring the atmosphere of the pub quiz to your dinner parties and get togethers, with our twist on the classic. We've given the traditional quiz game a makeover with brand new question topics to get the cogs in your brain whirring. Featuring categories like 'Guess the Dish' and 'Where in the World' alongside a QR music round and even a 'Dingbats' round of word puzzles, this quiz is brilliant for all trivia buffs.