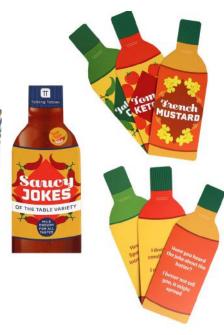

<u>view video</u>

TIN-LAUGH-POS-20

Sold in a display shipper containing 8 games Each unit includes 65 jokes.

**FIZZY-JOKES** 62.8mm x 164mm x 25mm

CORNY-JOKES 62.8mm x 164mm x 25mm

TIN-DAD-JOKES

62.8mm x 164mm x 25mm