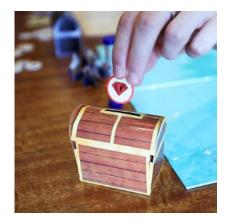

<u>view video</u>

**TEAMUP-TREASURE** 300mm x 220mm x 50mm

You and your friends have discovered a fragment of a treasure map buried in an old chest. On this map are partial details of the whereabouts of loot hidden all over the globe by an infamous crew of pirates.

The bad news is you're not the only one's looking. A team of diabolical smugglers have been searching for the treasure and are closing in.

Work as a team to find the treasure in this collaborative strategy game for all the family.