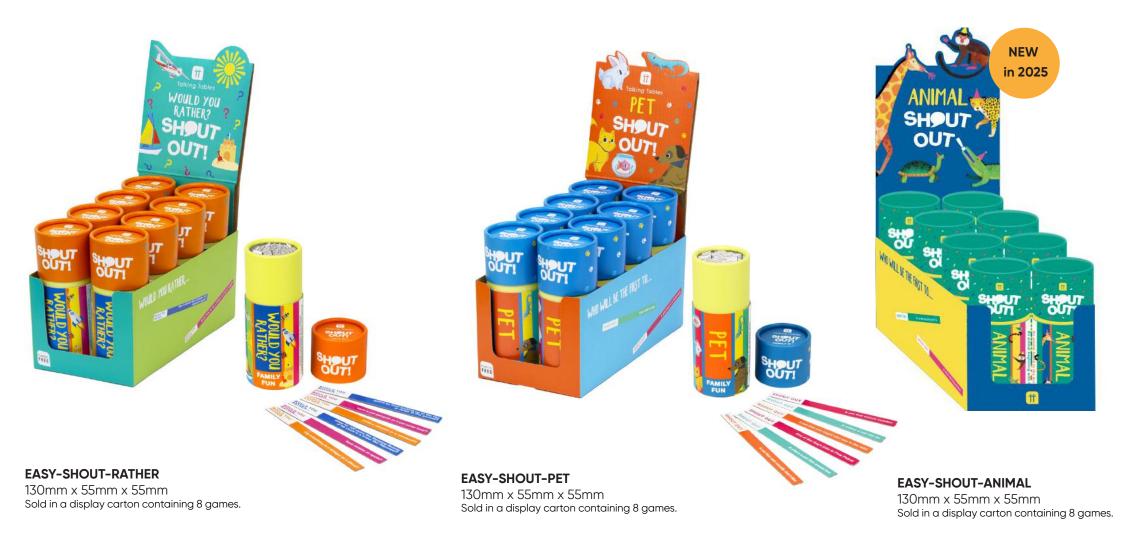

**EASY-FIT-TRAVEL** 110mm x 82 mm x 26mm

EASY-FIT-MEMORY 110mm x 82 mm x 26mm

**EASY-FIT-ACTIVITY** 110mm x 82 mm x 26mm

**EASY-FIT-BINGO** 110mm x 82 mm x 26mm

**EASY-BUG-BINGO** 150mm x 150mm x 30mm

EASY-BUG-MASH 175mm x 210mm x 40mm