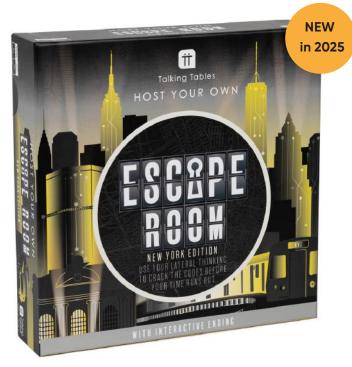

HOST-ESCAPE-ISLAND 265mm x 265mm x 60mm

Bring all the thrill of an escape room to your home with our Host Your Own Escape Room New York Edition. In this game players take on the role of undercover detectives that are racing to uncover a plan for the heist of the decade in a central New York City station. Time is of the essence to solve all 15 challenges in 90 minutes to discover the four pieces of key information you need to catch the criminals.

**HOST-ESCAPE-NY** 235mm x 235mm x 60mm