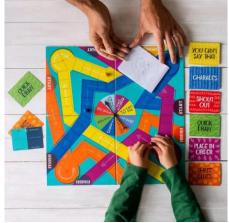

<u>view video</u>

**TEAMUP-TREASURE** 300mm x 220mm x 50mm

You and your friends have discovered a fragment of a treasure map buried in an old chest. On this map are partial details of the whereabouts of loot hidden all over the globe by an infamous crew of pirates.

The bad news is you're not the only one's looking. A team of diabolical smugglers have been searching for the treasure and are closing in.

Work as a team to find the treasure in this collaborative strategy game for all the family.