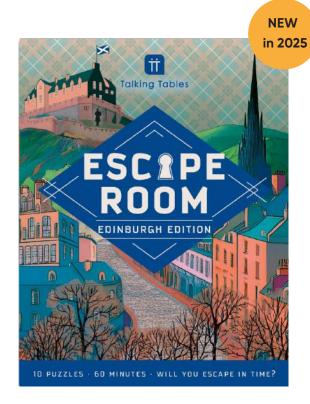

### **HOST YOUR OWN - MIN ESCAPE ROOM EDINBURGH EDITION**

**ESCAPE-EDINBURGH** 210mm x 150mm x 35mm

After volunteering for a magician's disappearing act at the Edinburgh Fringe, you find yourself trapped in a backstage room—sabotaged by a rival intent on ruining the show.

Solve mind-bending puzzles, uncover the saboteur's identity, and race across Edinburgh to save the act before it's too late.

The clock is ticking—can you escape and ensure the show ends in triumph?

HOST-CASINO-V2 305mm x 305mm x 85mm