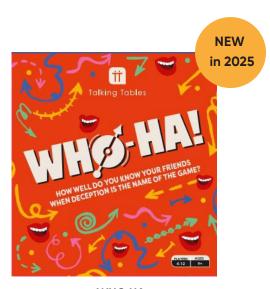

**WHO HA** 130mm x 120mm x 50mm

#### WHO HA

Prove you are the biggest Know it All when it comes to knowing how your friends and family think. Each round a player will spin a spinner to choose a category. The rest of the group will need to fill in the blanks of a crazy sentence, give an honest opinion, or draw the answer to a ridiculous question. The guesser will then have to decide who said, thought or drew what to earn points.