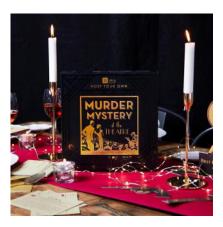

# **HOST YOUR OWN - MURDER MYSTERY RANGE**

MYSTERY-CASINO 163mm x 210mm x 35mm MYSTERY-VENICE 163mm x 210mm x 35mm MYSTERY-DANCE 163mm x 210mm x 35mm

### **HOST YOUR OWN - MURDER MYSTERY**

A croupier keels over dead at a poker table at the luxurious Blue Sapphire casino in Monte Carlo.

Moments later the alarm is raised as the hotel's vaults have been ransacked. a priceless diamond necklace missing. Use your sleuthing skills to assess the evidence, discover the killer and reveal the truth.

Great for fans of police procedurals and true crime aficionados.

At a masquerade ball in the heart of Venice, a woman is found murdered. Later that evening, a local artist with close connections to the victim is discovered dead in his studio.

As detectives investigate, they uncover a tangled web of secrets and lies, madness and murder. Discover the links that tie the suspects together and uncover the identity of a killer that stalks the canals of the city.