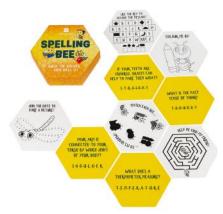

**EASY-SPELLINGBEE**100mm x 115mm x 35mm
Sold in a display carton containing 8 games.

Our Family Fun Spelling Bee Game is a fantastic way to engage kids in spelling and improve their skills without being boring. Each pack contains 60 cards, and each card features a trivia question and answer. Answer the question correctly for one point, then spell the answer for two points. For e.g. Question: The Ancient Egyptians are famous for building which huge, pointed structures? Answer: P-Y-R-A-M-I-D-S.

Pack size: 60 cards Sold in a display carton containing 8 games.

EASY-HOUSE-BIRD 100mm x 115mm x 35mm

**EASY-HOUSE-FISH** 100mm x 115mm x 35mm