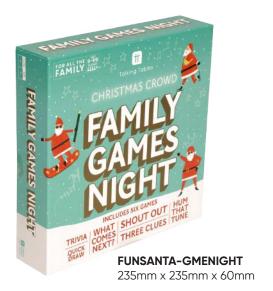

view video

**HOSTFAM-KIDSVSGU** 235mm x 235mm x 60mm

Roll up, roll up, it's the competition of the year! Set down their smartphones and tablets this Christmas season with a game that will have everyone hooked. Designed for the whole family to enjoy, this board game includes six family favourites all rolled into one. Create quality memories with your nearest and dearest and ramp up the excitement with some competitive fun. Simply pull out the snacks, spin the wheel to select the next game, and prepare for an unforgettable games night.