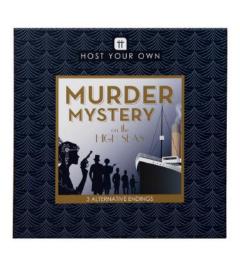

**HOST-MYSTERY-CIRCUS** 265mm x 265mm x 60mm

All aboard the HMS Hope for a luxury holiday on the high seas!". The anchor is up, the guests are gathering excitedly on the deck, but all is not as it seems. Whilst you sail past the sites, be sure to keep an eye on who is lurking in the on the lower decks...

An interactive game experience for your customers to enjoy, this murder mystery game has characters for up to 13 players and is re-playable with 3 alternative endings. Ideal for a dinner party with friends, a family games night or killer evening of fun - no occasion needed.