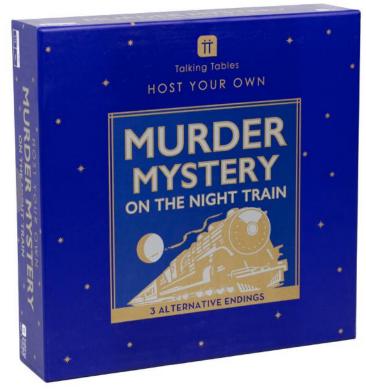

**HOST-MYSTERY** 265mm x 265mm x 60mm

All aboard! The crew welcomes you onto the European Belle for an evening of timeless luxury and terror." The train goes dark as it enters a tunnel. Was that a scream from the dining carriage? Take a seat and upgrade your next dinner party or family games night and host your own murder mystery evening. Dress up in character and put your magnifying glass to work as you and your guests attempt to work out whodunnit?

## **HOST YOUR OWN - MURDER MYSTERY ON THE TRAIN**

HOST-MYSTERY-TRN-V2

265mm x 265mm x 60mm

Dangerous deeds have been taking place on board the European Belle. Can your guests work out whodunnit?

You'll find all you need to throw a 'killer' 1930s murder mystery dinner from the comfort of your own home. Three alternative endings for multiple game nights!