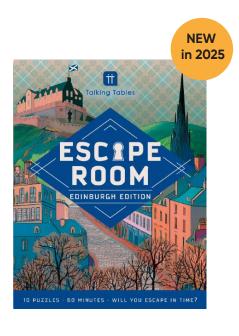

### **HOST YOUR OWN - MIN ESCAPE ROOM EDINBURGH EDITION**

**ESCAPE-EDINBURGH** 210mm x 150mm x 35mm

After volunteering for a magician's disappearing act at the Edinburgh Fringe, you find yourself trapped in a backstage room—sabotaged by a rival intent on ruining the show.

Solve mind-bending puzzles, uncover the saboteur's identity, and race across Edinburgh to save the act before it's too late.

The clock is ticking—can you escape and ensure the show ends in triumph?

HOST-CASINO-V2 305mm x 305mm x 85mm