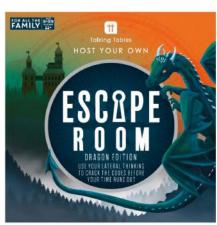

HOSTFAM-ESCAPE-MSEUM 235mm x 235mm x 60mm

**HOSTFAM-ESCAPE-DRAGON** 235mm x 235mm x 60mm

**ESCAPE-KYOTO** 210mm x 160mm x 35mm

**ESCAPE-MARRASKESH** 210mm x 160mm x 35mm

**ESCAPE-EDINBURGH** 210mm x 160mm x 35mm

### HOSTFAM-ESCAPE-MSEUM

235mm x 235mm x 60mm

Our popular escape room games are back with a new story and concept to challenge and thrill all game-loving enthusiasts. In this Family Escape Room Game Dragon Edition, players get to step into the shoes of courageous knights on a daring mission to rescue a legendary dragon. However, during the mission they're captured and locked up in a cursed castle. Can players uncover hidden clues scattered throughout the castle to conjure the powerful spell that will break the curse and set them free? Only time will tell!

HOSTFAM-ESCAPE-DRGN 235mm x 235mm x 60mm

Embark on an unforgettable adventure with friends without leaving the comfort of your sofa with this Mini Escape Room - Kyoto Edition. You and your fellow players will be transported to an exclusive movie premiere in the heart of Kyoto. However, things take a deadly turn when a dark force awakens from the cursed ground. Will you be able to solve the puzzles and escape before time runs out?