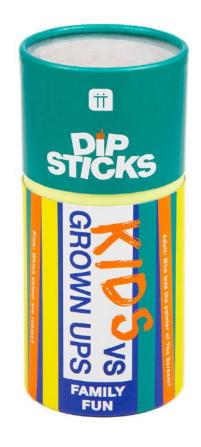

Sold in a display carton containing 9 x 4 games.

**GAME-DIP-KVA\*** 190mm x 80mm x 80mm

Available while stocks last

Contains 160 double sided sticks

ORDER NOW