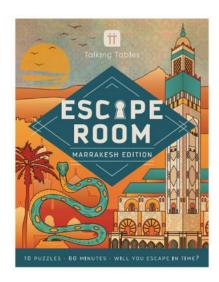

HOSTFAM-ESCAPE-MSEUM 235mm x 235mm x 60mm

**HOSTFAM-ESCAPE-DRAGON** 235mm x 235mm x 60mm

**ESCAPE-KYOTO** 210mm x 160mm x 35mm

**ESCAPE-MARRASKESH** 210mm x 160mm x 35mm

**ESCAPE-EDINBURGH** 210mm x 160mm x 35mm

<u>view video</u>

**ESCAPE-KYOTO** 210mm x 150mm x 35mm

Escape Room - Marrakesh Edition takes place in you guessed it, the back streets of Marrakesh.

The concept sees the discovery of an ancient and powerful time-controlling relic, the Eye of Marrakesh. Unfortunately, the sinister Sand Serpents mob want to misuse its potent power. Players must navigate through Marrakesh's markets, and decode 10 intricate puzzles in tiles, maps, rugs and pottery to thwart the evil Sand Serpents. How will you get on?

ESCAPE-MARRASKESH 210mm x 150mm x 35mm