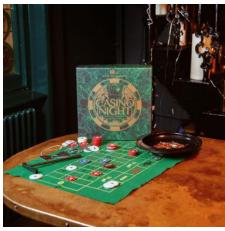

Solve mind-bending puzzles, uncover the saboteur's identity, and race across Edinburgh to save the act before it's too late.

The clock is ticking—can you escape and ensure the show ends in triumph?

HOST-CASINO-V2 305mm x 305mm x 85mm

Bring the glitz and gambling of Vegas to your next games night with this host your own casino night game. Put on your croupier bow tie and place your bets as you prepare for an inexpensive night at the Casino with rounds of Poker, Roulette and Blackjack. Great as an adult party idea for a Las Vegas Casino party, James Bond party, stag do or just a games night with friends. Play by the rules or bluff your way to glory and take home the jackpot!