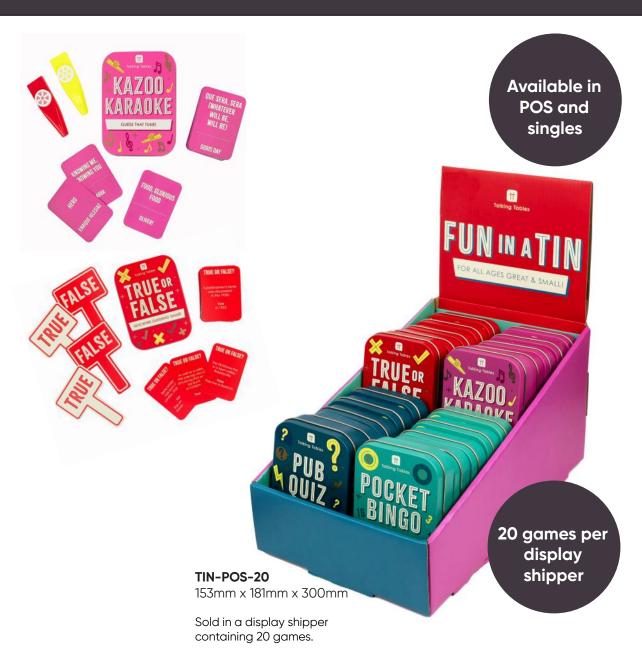

110mm x 82mm x 26mm

TIN-TRUEFALSE-V2 110mm x 82mm x 26mm

**TIN-BINGO** 110mm x 82mm x 26mm

**TIN-PUBQUIZ** 110mm x 82mm x 26mm

**TIN-QUIZ-FOOD** 82mm x 110mm x 26mm

**TIN-QUIZ-MUSIC** 82mm x 110mm x 26mm

TIN-QUIZ-GK 82mm x 110mm x 26mm

**TIN-QUIZ-TRAVEL** 82mm x 110mm x 26mm

**TIN-QUIZ-PUBNIGHT** 82mm x 110mm x 26mm

**TIN-QUIZ-MOVIE** 82mm x 110mm x 26mm

Available in POS and singles

153mm x 181mm x 300mm

Sold in a display shipper containing 18 games.