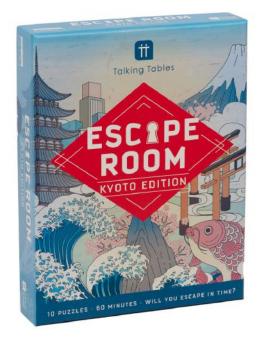

HOSTFAM-ESCAPE-MSEUM 235mm x 235mm x 60mm

**HOSTFAM-ESCAPE-DRAGON** 235mm x 235mm x 60mm

**ESCAPE-KYOTO** 210mm x 160mm x 35mm

**ESCAPE-MARRASKESH** 210mm x 160mm x 35mm

**ESCAPE-EDINBURGH** 210mm x 160mm x 35mm

HOSTFAM-ESCAPE-DRGN 235mm x 235mm x 60mm

Embark on an unforgettable adventure with friends without leaving the comfort of your sofa with this Mini Escape Room - Kyoto Edition. You and your fellow players will be transported to an exclusive movie premiere in the heart of Kyoto. However, things take a deadly turn when a dark force awakens from the cursed ground. Will you be able to solve the puzzles and escape before time runs out?

<u>view video</u>

**ESCAPE-KYOTO** 210mm x 150mm x 35mm

Escape Room - Marrakesh Edition takes place in you guessed it, the back streets of Marrakesh.

The concept sees the discovery of an ancient and powerful time-controlling relic, the Eye of Marrakesh. Unfortunately, the sinister Sand Serpents mob want to misuse its potent power. Players must navigate through Marrakesh's markets, and decode 10 intricate puzzles in tiles, maps, rugs and pottery to thwart the evil Sand Serpents. How will you get on?