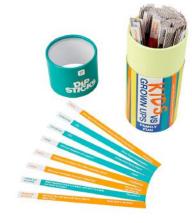

Sold in a display carton containing 9 x 4 games.

**GAME-DIP-KVA\*** 190mm x 80mm x 80mm

Available while stocks last

Contains 160 double sided sticks

ORDER NOW