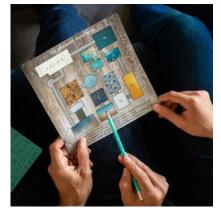

### HOSTFAM-ESCAPE-EGYPT

235mm x 235mm x 60mm

Fancy a night locked in a museum? Our Host Your Own Escape Room - Museum Edition game is the next best thing. It kicks off with an introduction video of the museum guard telling the players about a secret exit and the legend of creatures coming to life at night. With clues hidden in the exhibits, from dinosaurs and mammals, to the solar system and more, you need to solve the mystery and find the exit before it's too late.