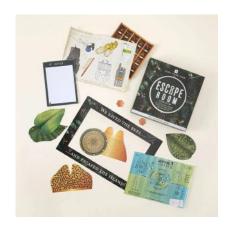

**HOST-ESCAPE-MARS** 265mm x 265mm x 60mm

Perfect for customers wanting to escape their everyday lives, this interactive escape room game will put your lateral thinking to the test. Transported to a mysterious island with an active volcano on the verge of eruption, players have just 90 minutes to track down Earth's final colony of bees and save mankind from extinction. Ideal for families and groups of friends, the difficulty level of this game is moderate with extra hints and clues available in the instruction booklet for escape room novices. A smart phone, tablet or watch is required for the interactive elements of this game