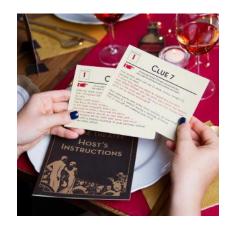

# **HOST YOUR OWN - MURDER MYSTERY RANGE**

MYSTERY-CASINO 163mm x 210mm x 35mm MYSTERY-VENICE 163mm x 210mm x 35mm MYSTERY-DANCE 163mm x 210mm x 35mm

### **HOST YOUR OWN - MURDER MYSTERY**

A croupier keels over dead at a poker table at the luxurious Blue Sapphire casino in Monte Carlo.

Moments later the alarm is raised as the hotel's vaults have been ransacked. a priceless diamond necklace missing. Use your sleuthing skills to assess the evidence, discover the killer and reveal the truth.

Great for fans of police procedurals and true crime aficionados.

At a masquerade ball in the heart of Venice, a woman is found murdered. Later that evening, a local artist with close connections to the victim is discovered dead in his studio.

As detectives investigate, they uncover a tangled web of secrets and lies, madness and murder. Discover the links that tie the suspects together and uncover the identity of a killer that stalks the canals of the city.