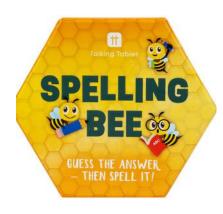

**EASY-SPELLINGBEE**100mm x 115mm x 35mm
Sold in a display carton containing 8 games.

Our Family Fun Spelling Bee Game is a fantastic way to engage kids in spelling and improve their skills without being boring. Each pack contains 60 cards, and each card features a trivia question and answer. Answer the question correctly for one point, then spell the answer for two points. For e.g. Question: The Ancient Egyptians are famous for building which huge, pointed structures? Answer: P-Y-R-A-M-I-D-S.