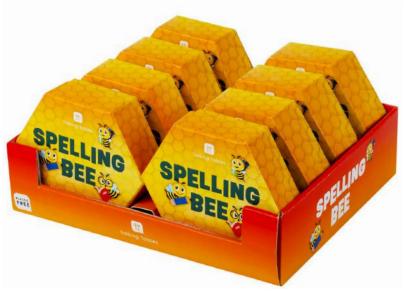

**EASY-SPELLINGBEE**100mm x 115mm x 35mm
Sold in a display carton containing 8 games.

Our Family Fun Spelling Bee Game is a fantastic way to engage kids in spelling and improve their skills without being boring. Each pack contains 60 cards, and each card features a trivia question and answer. Answer the question correctly for one point, then spell the answer for two points. For e.g. Question: The Ancient Egyptians are famous for building which huge, pointed structures? Answer: P-Y-R-A-M-I-D-S.

Pack size: 60 cards Sold in a display carton containing 8 games.

EASY-HOUSE-BIRD 100mm x 115mm x 35mm

**EASY-HOUSE-FISH** 100mm x 115mm x 35mm