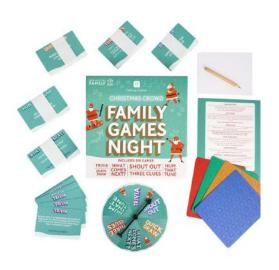

#### Contents includes:

An Instructions Booklet, 42x Quiz Question Cards, 6x Joker Cards, 2x Props, 1x Gameplay Pad, 1x Answer Pad, 1 x Rules of Play, 1x Scoreboard Poster and 1x Chalk

Host your own games night and bring your friends and family together for an unforgettable night of screen-free entertainment. This board game combines your favourite classic party games with a competitive twist! Be sure to choose your team mates carefully as you dance, draw and sing your way to the finish line.