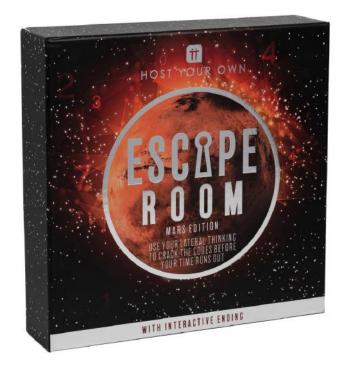

Are you up for a challenge? An asteroid is hurtling towards Earth with just 24 hours until total destruction. With limited spaces on a shuttle to Mars, only the smartest people can solve the puzzles and be granted a seat. Time is ticking with just 90 minutes until the last shuttle leaves, so you'll have to think fast to prove your worth! Whether you're an escape room regular or new to the adventure, this is the game for you.

**HOST-ESCAPE-MARS** 265mm x 265mm x 60mm

Perfect for customers wanting to escape their everyday lives, this interactive escape room game will put your lateral thinking to the test. Transported to a mysterious island with an active volcano on the verge of eruption, players have just 90 minutes to track down Earth's final colony of bees and save mankind from extinction. Ideal for families and groups of friends, the difficulty level of this game is moderate with extra hints and clues available in the instruction booklet for escape room novices. A smart phone, tablet or watch is required for the interactive elements of this game