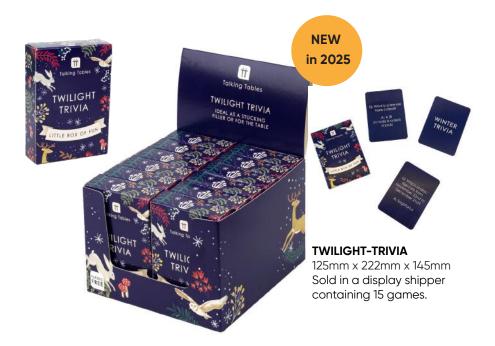

aining 12 games.



Sold in a display shipper containing 6 games.



# **CHRISTMAS GAMES - FUN GUY SANTA**







**FUNSANTA-FESTIVETRIV** 120mm x 70mm x 25mm

Sold in a display shipper containing 12 games.





**FUNSANTA-BINGO** 150mm x 150mm x 30mm

Sold in a display shipper containing 6 games.









NEW in 2025





Complete the challenges set by Santa without getting caught! Perfect as a stocking filler or to play round the Christmas table.



FUNSANTA-SLEIGH 85mm x 140mm x 25mm SPROUT-FOOD-TRIV 125mm x 125mm x 25mm

**BEST SERVED WITH COMPANY** 

FOOD & DRINK

Includes two Christmas themed boxes of fun – Trivia & Charades.









Sold in a display shipper containing 15 games.









**CCROWD-TRUEFALSE** 120mm x 215mm x 40mm







**NUT-FAM-BINGO** 150mm x 150mm x 30mm











### FOLK-TRIVIA-RED

Trivia Box Game - Folklore Display of 12 6cm

Sold in a display shipper containing 12 games.









#### **BC-SANTA-DIPSTICK-PO**

Size: 13cm x 5.5cm.

hristmas Botanical Santa Dipsticks Game
Talking Tables Santa Dipsticks Christmas table game containing 80 game sticks, allowing for 160 different game plays. Recommended for age 7+ and family friendly. You could pick a stick featuring a Charade, Joke, Dare or Hum That Tune. Ideal to play whilst waiting for the turkey on Christmas Day or throughout the festive season. It also makes a great stocking filler or Secret Santa gift idea.



### **BC-NUT-DIPSTICK-POS**

Christmas Botanical Nutcracker Dipsticks Game 125mm x 222mm x 145mm Sold in a display shipper containing 15 games.







XMS-PEA-SHOUTOUT
120mm x 70mm x