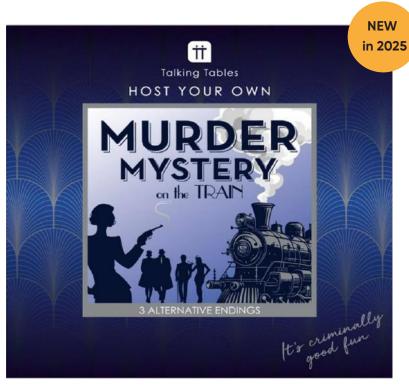

## **HOST YOUR OWN - MURDER MYSTERY ON THE TRAIN**

HOST-MYSTERY-TRN-V2

265mm x 265mm x 60mm

Dangerous deeds have been taking place on board the European Belle. Can your guests work out whodunnit?

You'll find all you need to throw a 'killer' 1930s murder mystery dinner from the comfort of your own home. Three alternative endings for multiple game nights!