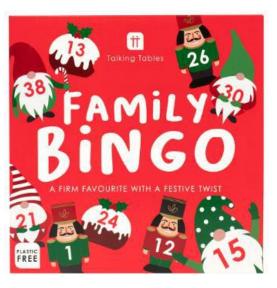

### **BC-NUT-DIPSTICK-POS**

Christmas Botanical Nutcracker Dipsticks Game 125mm x 222mm x 145mm Sold in a display shipper containing 15 games.

XMS-PEA-SHOUTOUT
120mm x 70mm x 25mm

XMS-PEA-KVGU 120mm x 70mm x 25mm