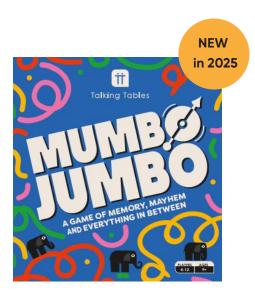

CHRISTMAS ESCAPE "POD'S MISSION" 180mm x 140mm x 30mm

**SPROUT-ESCAPE** 180mm x 140mm x 30mm

MUMBO JUMBO 130mm x 120mm x 50mm

#### **MUMBO JUMBO**

In our new party game, you'll put your memory to the test to create a series of actions, dances, songs and charades. Spin the spinner to start the chain. The first person to break it, is out and the last person left standing, dancing, singing and acting will be the winner. You'll need the memory of an elephant to win!