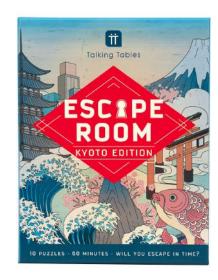

HOSTFAM-ESCAPE-MSEUM 235mm x 235mm x 60mm

**HOSTFAM-ESCAPE-DRAGON** 235mm x 235mm x 60mm

**ESCAPE-KYOTO** 210mm x 160mm x 35mm

**ESCAPE-MARRASKESH** 210mm x 160mm x 35mm

**ESCAPE-EDINBURGH** 210mm x 160mm x 35mm

HOSTFAM-ESCAPE-DRGN 235mm x 235mm x 60mm

Embark on an unforgettable adventure with friends without leaving the comfort of your sofa with this Mini Escape Room - Kyoto Edition. You and your fellow players will be transported to an exclusive movie premiere in the heart of Kyoto. However, things take a deadly turn when a dark force awakens from the cursed ground. Will you be able to solve the puzzles and escape before time runs out?

<u>view video</u>

**ESCAPE-KYOTO** 210mm x 150mm x 35mm

Escape Room - Marrakesh Edition takes place in you guessed it, the back streets of Marrakesh.

The concept sees the discovery of an ancient and powerful time-controlling relic, the Eye of Marrakesh. Unfortunately, the sinister Sand Serpents mob want to misuse its potent power. Players must navigate through Marrakesh's markets, and decode 10 intricate puzzles in tiles, maps, rugs and pottery to thwart the evil Sand Serpents. How will you get on?