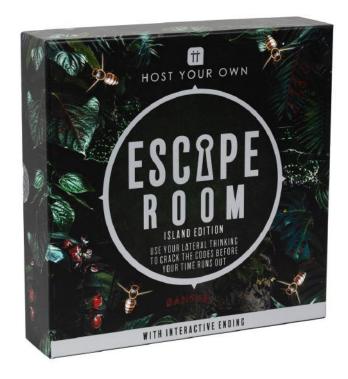

**HOST-ESCAPE-MARS** 265mm x 265mm x 60mm

Perfect for customers wanting to escape their everyday lives, this interactive escape room game will put your lateral thinking to the test. Transported to a mysterious island with an active volcano on the verge of eruption, players have just 90 minutes to track down Earth's final colony of bees and save mankind from extinction. Ideal for families and groups of friends, the difficulty level of this game is moderate with extra hints and clues available in the instruction booklet for escape room novices. A smart phone, tablet or watch is required for the interactive elements of this game

HOST-ESCAPE-ISLAND 265mm x 265mm x 60mm

Bring all the thrill of an escape room to your home with our Host Your Own Escape Room New York Edition. In this game players take on the role of undercover detectives that are racing to uncover a plan for the heist of the decade in a central New York City station. Time is of the essence to solve all 15 challenges in 90 minutes to discover the four pieces of key information you need to catch the criminals.