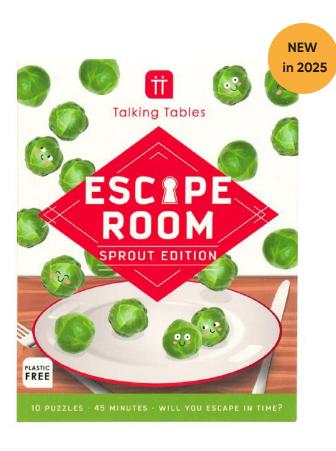

CHRISTMAS ESCAPE "POD'S MISSION" 180mm x 140mm x 30mm

**SPROUT-ESCAPE** 180mm x 140mm x 30mm

MUMBO JUMBO 130mm x 120mm x 50mm