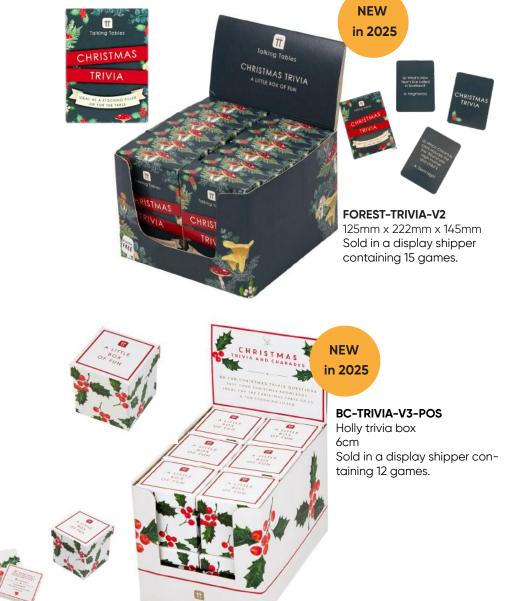

### FOLK-TRIVIA-RED

Trivia Box Game - Folklore Display of 12 6cm

Sold in a display shipper containing 12 games.