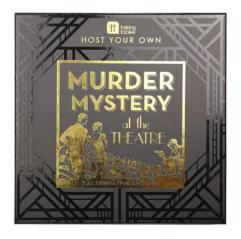

HOST-MYSTERY-CIRCUS 265mm x 265mm x 60mm

**HOST-MYSTERY-TRAIN-V2** 265mm x 265mm x 60mm

Ladies and gentlemen, the Full House Theatre kindly asks you to take your seats for tonight's performance." As the lights go down and the curtain rises, a deadly drama is about to unfold ... Was that scream part of the play? Host a thrilling murder mystery night for you and your friends with this murder mystery game kit. The perfect addition to a 1920s themed dinner party or a family games night – can your guests work out whodunnit before the killer strikes again?