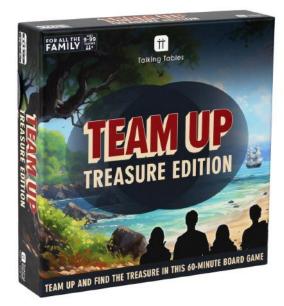

<u>view video</u>

**TEAMUP-TREASURE** 300mm x 220mm x 50mm

You and your friends have discovered a fragment of a treasure map buried in an old chest. On this map are partial details of the whereabouts of loot hidden all over the globe by an infamous crew of pirates.

The bad news is you're not the only one's looking. A team of diabolical smugglers have been searching for the treasure and are closing in.

Work as a team to find the treasure in this collaborative strategy game for all the family.