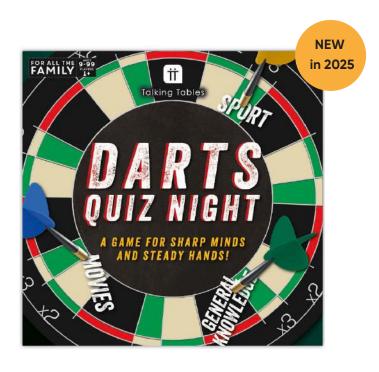

<u>view video</u>

**HOST-DARTS-QUIZ** 234mm x 235mm x 50mm

HOST-PUBQUIZ-V4 265mm x185mm x 40mm

Bring the atmosphere of the pub quiz to your dinner parties and get togethers, with our twist on the classic. We've given the traditional quiz game a makeover with brand new question topics to get the cogs in your brain whirring. Featuring categories like 'Guess the Dish' and 'Where in the World' alongside a QR music round and even a 'Dingbats' round of word puzzles, this quiz is brilliant for all trivia buffs.