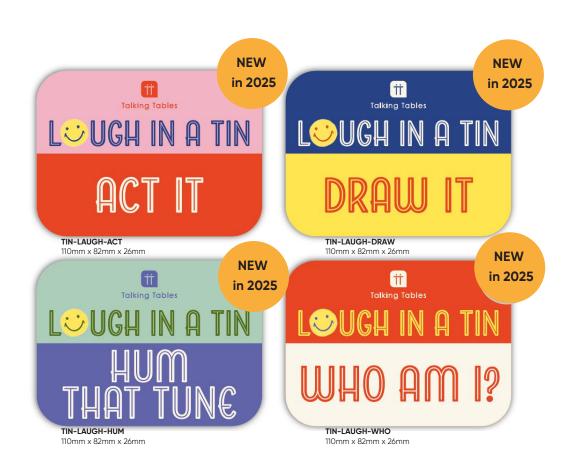

<u>view video</u>

TIN-LAUGH-POS-20

Sold in a display shipper containing 8 games Each unit includes 65 jokes.

**FIZZY-JOKES** 62.8mm x 164mm x 25mm

CORNY-JOKES 62.8mm x 164mm x 25mm

TIN-DAD-JOKES

62.8mm x 164mm x 25mm