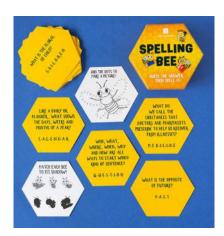

**EASY-SPELLINGBEE**100mm x 115mm x 35mm
Sold in a display carton containing 8 games.

Our Family Fun Spelling Bee Game is a fantastic way to engage kids in spelling and improve their skills without being boring. Each pack contains 60 cards, and each card features a trivia question and answer. Answer the question correctly for one point, then spell the answer for two points. For e.g. Question: The Ancient Egyptians are famous for building which huge, pointed structures? Answer: P-Y-R-A-M-I-D-S.

Pack size: 60 cards Sold in a display carton containing 8 games.

EASY-HOUSE-BIRD 100mm x 115mm x 35mm

**EASY-HOUSE-FISH** 100mm x 115mm x 35mm