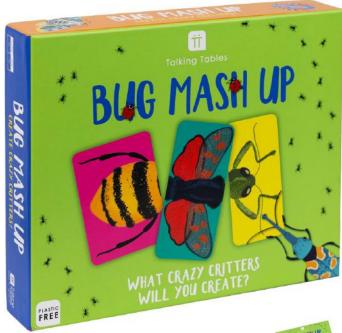

**EASY-FIT-TRAVEL** 110mm x 82 mm x 26mm

EASY-FIT-MEMORY 110mm x 82 mm x 26mm

**EASY-FIT-ACTIVITY** 110mm x 82 mm x 26mm

**EASY-FIT-BINGO** 110mm x 82 mm x 26mm

**EASY-BUG-BINGO** 150mm x 150mm x 30mm

EASY-BUG-MASH 175mm x 210mm x 40mm