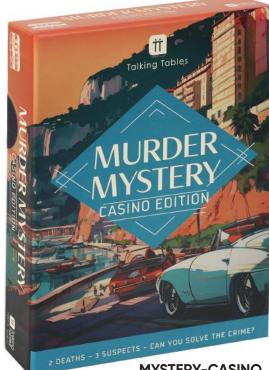

# **HOST YOUR OWN - MURDER MYSTERY RANGE**

MYSTERY-CASINO 163mm x 210mm x 35mm MYSTERY-VENICE 163mm x 210mm x 35mm MYSTERY-DANCE 163mm x 210mm x 35mm

### **HOST YOUR OWN - MURDER MYSTERY**

A croupier keels over dead at a poker table at the luxurious Blue Sapphire casino in Monte Carlo.

Moments later the alarm is raised as the hotel's vaults have been ransacked. a priceless diamond necklace missing. Use your sleuthing skills to assess the evidence, discover the killer and reveal the truth.