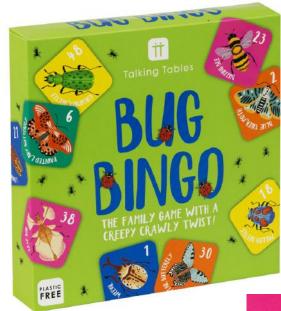

**EASY-FIT-TRAVEL** 110mm x 82 mm x 26mm

EASY-FIT-MEMORY 110mm x 82 mm x 26mm

**EASY-FIT-ACTIVITY** 110mm x 82 mm x 26mm

**EASY-FIT-BINGO** 110mm x 82 mm x 26mm

**EASY-BUG-BINGO** 150mm x 150mm x 30mm

EASY-BUG-MASH 175mm x 210mm x 40mm