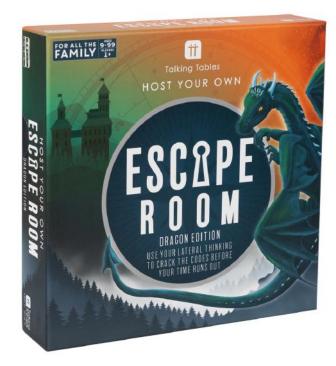

### HOSTFAM-ESCAPE-MSEUM

235mm x 235mm x 60mm

Our popular escape room games are back with a new story and concept to challenge and thrill all game-loving enthusiasts. In this Family Escape Room Game Dragon Edition, players get to step into the shoes of courageous knights on a daring mission to rescue a legendary dragon. However, during the mission they're captured and locked up in a cursed castle. Can players uncover hidden clues scattered throughout the castle to conjure the powerful spell that will break the curse and set them free? Only time will tell!

HOSTFAM-ESCAPE-DRGN 235mm x 235mm x 60mm

Embark on an unforgettable adventure with friends without leaving the comfort of your sofa with this Mini Escape Room - Kyoto Edition. You and your fellow players will be transported to an exclusive movie premiere in the heart of Kyoto. However, things take a deadly turn when a dark force awakens from the cursed ground. Will you be able to solve the puzzles and escape before time runs out?