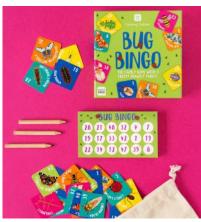

**EASY-FIT-TRAVEL** 110mm x 82 mm x 26mm

EASY-FIT-MEMORY 110mm x 82 mm x 26mm

**EASY-FIT-ACTIVITY** 110mm x 82 mm x 26mm

**EASY-FIT-BINGO** 110mm x 82 mm x 26mm

**EASY-BUG-BINGO** 150mm x 150mm x 30mm

EASY-BUG-MASH 175mm x 210mm x 40mm