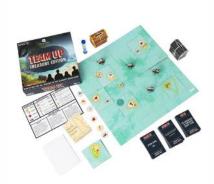

<u>view video</u>

**TEAMUP-TREASURE** 300mm x 220mm x 50mm

You and your friends have discovered a fragment of a treasure map buried in an old chest. On this map are partial details of the whereabouts of loot hidden all over the globe by an infamous crew of pirates.

The bad news is you're not the only one's looking. A team of diabolical smugglers have been searching for the treasure and are closing in.

Work as a team to find the treasure in this collaborative strategy game for all the family.