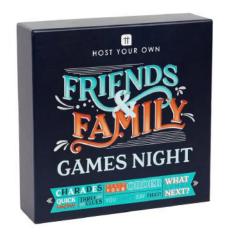

#### Contents includes:

An Instructions Booklet, 42x Quiz Question Cards, 6x Joker Cards, 2x Props, 1x Gameplay Pad, 1x Answer Pad, 1 x Rules of Play, 1x Scoreboard Poster and 1x Chalk

Host your own games night and bring your friends and family together for an unforgettable night of screen-free entertainment. This board game combines your favourite classic party games with a competitive twist! Be sure to choose your team mates carefully as you dance, draw and sing your way to the finish line.