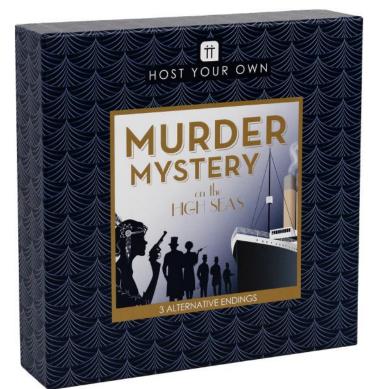

**HOST-MYSTERY-CIRCUS** 265mm x 265mm x 60mm

All aboard the HMS Hope for a luxury holiday on the high seas!". The anchor is up, the guests are gathering excitedly on the deck, but all is not as it seems. Whilst you sail past the sites, be sure to keep an eye on who is lurking in the on the lower decks...

An interactive game experience for your customers to enjoy, this murder mystery game has characters for up to 13 players and is re-playable with 3 alternative endings. Ideal for a dinner party with friends, a family games night or killer evening of fun - no occasion needed.