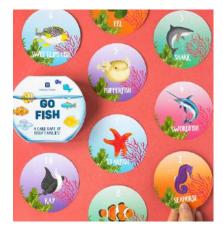

### **EASY PEASY FAMILY FUN**

EASY-BUG-BINGO 150mm x 150mm x 30mm

**EASY-BUG-MASH** 175mm x 210mm x 40mm

**FF-GOFISH** 100mm x 115mm x 35mm

Display of 8, The box contains 40 cards with colourful illustrations of our underwater friends. All you and your fellow players need to do is compete to collect the most fish families.