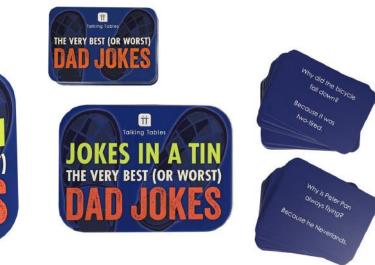

## LAUGH IN A TIN

TIN-LAUGH-POS-20

**CHEESY-JOKES-V4** 118mm x 114mm x 40mm

Sold in a display shipper containing 8 games Each unit includes 65 jokes.

**TIN-DAD-JOKES** 62.8mm x 164mm x 25mm

Sold in a display shipper containing 10 tins .

Contains: 100 cards Size: 8.2cm x 11cm x 2.6cm So bad they're good is how we'd describe our Dad Jokes in a Tin. Each tin contains 100 jokes that will have everyone laughing, cringing, knee-slapping and even groaning - but that's all part of the fun right?!