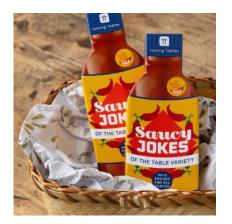

**TEAMUP-TREASURE** 300mm x 220mm x 50mm

**PROSE-PONG** 280mm x 85mm x 85mm

Prosecco Pong – Entering the celebration scene with a pop and a fizz, it's the game that's taken the media by storm. Introducing the glamorous cousin of the classic American college game Beer Pong, we're partying but with a touch of class. It's Prosecco Pong by Talking Tables!