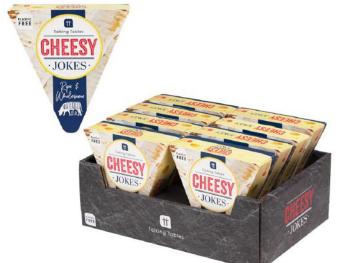

## LAUGH IN A TIN

TIN-LAUGH-POS-20

**CHEESY-JOKES-V4** 118mm x 114mm x 40mm

Sold in a display shipper containing 8 games Each unit includes 65 jokes.

**TIN-DAD-JOKES** 62.8mm x 164mm x 25mm

Sold in a display shipper containing 10 tins .