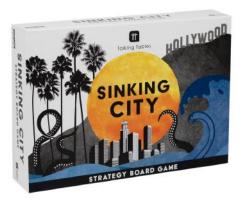

### LIMITED AVAILABILITY

ORDER NOW

CITY-SINK-HWOOD\* 324mm x 230mm x 60mm view video