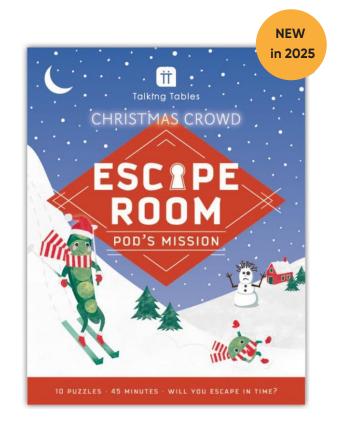

Trivia Box Game - Folklore Display of 12 6cm Sold in a display shipper containing 12 games.

NEW in 2025

> **BC-TRIVIA-V3-POS** Holly trivia box

6cm Sold in a display shipper containing 12 games.

HAPPEA-ESCAPE 180mm x 140mm x 30mm

**SPROUT-ESCAPE** 180mm x 140mm x 30mm