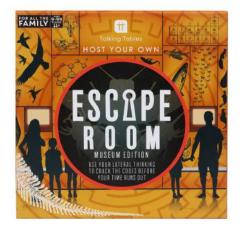

#### HOSTFAM-ESCAPE-EGYPT

235mm x 235mm x 60mm

Fancy a night locked in a museum? Our Host Your Own Escape Room - Museum Edition game is the next best thing. It kicks off with an introduction video of the museum guard telling the players about a secret exit and the legend of creatures coming to life at night. With clues hidden in the exhibits, from dinosaurs and mammals, to the solar system and more, you need to solve the mystery and find the exit before it's too late.

<u>view video</u>

#### HOSTFAM-ESCAPE-MSEUM

235mm x 235mm x 60mm

Our popular escape room games are back with a new story and concept to challenge and thrill all game-loving enthusiasts. In this Family Escape Room Game Dragon Edition, players get to step into the shoes of courageous knights on a daring mission to rescue a legendary dragon. However, during the mission they're captured and locked up in a cursed castle. Can players uncover hidden clues scattered throughout the castle to conjure the powerful spell that will break the curse and set them free? Only time will tell!