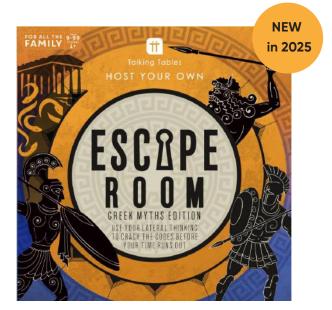

### HOST YOUR OWN ESCAPE ROOM GAME EGYPT EDITION

You have been invited to a grand feast on Mount Olympus, but the gods have decided to test your wits and bravery. To return to the mortal world, you must solve their challenges and prove your worth. Can you escape the home of the gods before the gates close?