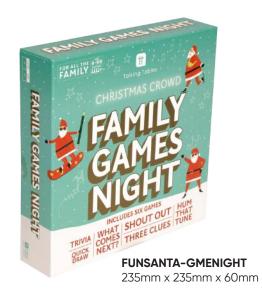

Host your own games night and bring your friends and family together for an unforgettable night of screen-free entertainment. This board game combines your favourite classic party games with a competitive twist! Be sure to choose your team mates carefully as you dance, draw and sing your way to the finish line.

<u>view video</u>

HOSTFAM-KIDSVSGU 235mm x 235mm x 60mm

Roll up, roll up, it's the competition of the year! Set down their smartphones and tablets this Christmas season with a game that will have everyone hooked. Designed for the whole family to enjoy, this board game includes six family favourites all rolled into one. Create quality memories with your nearest and dearest and ramp up the excitement with some competitive fun. Simply pull out the snacks, spin the wheel to select the next game, and prepare for an unforgettable games night.