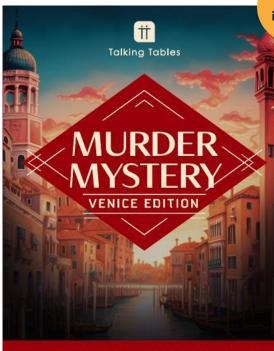

### **HOST YOUR OWN - MURDER MYSTERY RANGE**

MYSTERY-CASINO 163mm x 210mm x 35mm MYSTERY-VENICE 163mm x 210mm x 35mm MYSTERY-DANCE 163mm x 210mm x 35mm

2 DEATHS - 4 SUSPECTS - CAN YOU SOLVE THE CRIME?

MYSTERY-VENICE 163mm x 210mm x 35mm NEW in 2025

> At a masquerade ball in the heart of Venice, a woman is found murdered. Later that evening, a local artist with close connections to the victim is discovered dead in his studio. As detectives investigate, they uncover a tangled web of secrets and lies, madness and murder. Discover the links that tie the suspects together and uncover the identity of a killer that stalks the canals of the city.