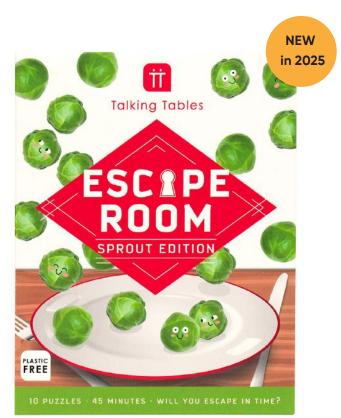

r or to play round the Christmas table.



FUNSANTA-SLEIGH 85mm x 140mm x 25mm

Includes two Christmas themed boxes of fun – Trivia & Charades.





**CCROWD-GAMES-POS** 125mm x 222mm x 145mm Sold in a display shipper containing 15 games.





**CCROWD-TRUEFALSE** 120mm x 215mm x 40mm



**NUT-FAM-BINGO** 150mm x 150mm x 30mm



### **CHRISTMAS GAMES**

PAPÉRIE Talking Tables host it. love it.

Ť

Talking Tables

A LITTLE BOX OF FUN

NEW in 2025



FOREST-TRIVIA-V2 125mm x 222mm x 145mm Sold in a display shipper containing 15 games.

FOLK-TRIVIA-RED

Trivia Box Game - Folklore Display of 12 6cm Sold in a display shipper containing 12 games.



NEW in 2025

> **BC-TRIVIA-V3-POS** Holly trivia box

6cm Sold in a display shipper containing 12 games.







HAPPEA-ESCAPE 180mm x 140mm x 30mm



**SPROUT-ESCAPE** 180mm x 140mm x 30mm

### **HOST YOUR OWN - MURDER MYSTERY RANGE**











MYSTERY-CASINO 163mm x 210mm x 35mm MYSTERY-VENICE 163mm x 210mm x 35mm MYSTERY-DANCE 163mm x 210mm x 35mm

### **HOST YOUR OWN - MURDER MYSTERY**





163mm x 210mm x 35mm





A croupier keels over dead at a poker table at the luxurious Blue Sapphire casino in Monte Carlo. Moments later the alarm is raised as the hotel's vaults have been ransacked, a priceless diamond necklace missing. Use your sleuthing skills to assess the evidence, discover the killer and reveal the truth. Great for fans of police procedurals and true crime aficionados.



2 DEATHS - 4 SUSPECTS - CAN YOU SOLVE THE CRIME?

MYSTERY-VENICE 163mm x 210mm x 35mm NEW in 2025

> At a masquerade ball in the heart of Venice, a wom