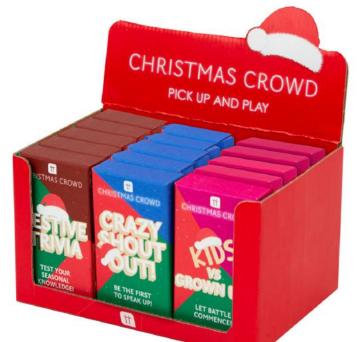

**CCROWD-GAMES-POS** 125mm x 222mm x 145mm Sold in a display shipper containing 15 games.

**CCROWD-TRUEFALSE** 120mm x 215mm x 40mm

**NUT-FAM-BINGO** 150mm x 150mm x 30mm