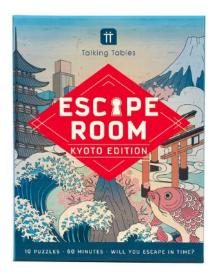

HOSTFAM-ESCAPE-DRGN 235mm x 235mm x 60mm

Embark on an unforgettable adventure with friends without leaving the comfort of your sofa with this Mini Escape Room - Kyoto Edition. You and your fellow players will be transported to an exclusive movie premiere in the heart of Kyoto. However, things take a deadly turn when a dark force awakens from the cursed ground. Will you be able to solve the puzzles and escape before time runs out?

#### view video

ESCAPE-KYOTO 210mm x 150mm x 35mm

Escape Room - Marrakesh Edition takes place in you guessed it, the back streets of Marrakesh.

The concept sees the discovery of an ancient and powerful time-controlling relic, the Eye of Marrakesh. Unfortunately, the sinister Sand Serpents mob want to misuse its potent power. Players must navigate through Marrakesh's markets, and decode 10 intricate puzzles in tiles, maps, rugs and pottery to thwart the evil Sand Serpents. How will you get on?