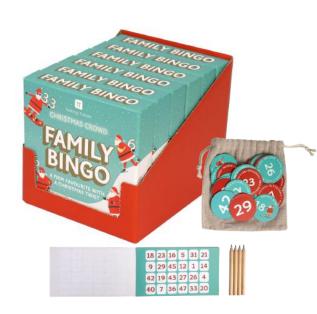

**CCROWD-GAMES-POS** 125mm x 222mm x 145mm Sold in a display shipper containing 15 games.

**CCROWD-TRUEFALSE** 120mm x 215mm x 40mm

**NUT-FAM-BINGO** 150mm x 150mm x 30mm