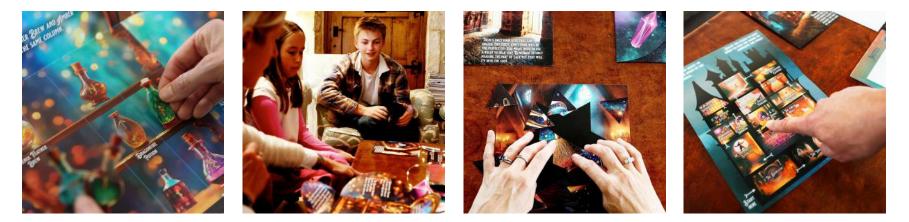

### **HOST YOUR OWN - ESCAPE ROOMS**

HOST-ESCAPE-MARS 265mm x 265mm x 60mm

HOST-ESCAPE-ISLAND 265mm x 265mm x 60mm

HOSTFAM-ESCAPE-GREEK 235mm x 235mm x 60mm

HOSTFAM-ESCAPE-EGYPT 235mm x 235mm x 60mm

HOSTFAM-ESCAPE-MSEUM 235mm x 235mm x 60mm

HOSTFAM-ESCAPE-DRAGON 235mm x 235mm x 60mm

ESCAPE-KYOTO 210mm x 160mm x 35mm

**ESCAPE-MARRASKESH** 210mm x 160mm x 35mm

**ESCAPE-EDINBURGH** 210mm x 160mm x 35mm

### **HOST YOUR OWN - ESCAPE ROOM MARS**

Are you up for a challenge? An asteroid is hurtling towards Earth with just 24 hours until total destruction. With limited spaces on a shuttle to Mars, only the smartest people can solve the puzzles and be granted a seat. Time is ticking with just 90 minutes until the last shuttle leaves, so you'll have to think fast to prove your worth! Whether you're an escape room regular or new to the adventure, this is the game for you.

#### HOST-ESCAPE-MARS

265mm x 265mm x 60mm

Perfect for customers wanting to escape their everyday lives, this interactive escape room game will put your lateral thinking to the test. Transported to a mysterious island with an active volcano on the verge of eruption, players have just 90 minutes to track down Earth's final colony of bees and save mankind from extinction. Ideal for families and groups of friends, the difficulty level of this game is moderate with extra hints and clues available in the instruction booklet for escape room novices. A smart phone, tablet or watch is required for the interactive elements of this game

### HOST YOUR OWN ESCAPE ROOM GAME EGYPT EDITION

You have been invited to a grand feast on Mount Olympus, but the gods have decided to test your wits and bravery. To return to the mortal world, you must solve their challenges and prove your worth. Can you escape the home of the gods before the gates close?

HOSTFAM-ESCAPE-GREEK 235mm x 235mm x 60mm

The mighty pharaoh curses all who disturb him... and in this escape room, that's you! Escape to Egypt, land of tombs, magic, sand dunes and disgruntled ancient mummies. For the next 60 minutes, you and your team must put the pharaoh back into his eternal slumber by solving the puzzles and revealing the spell to send him back to the afterlife. This high-stakes, immersive adventure game is an exciting family activity perfect for the chilly winter months.

#### HOSTFAM-ESCAPE-EGYPT

235mm x 235mm x 60mm

Fancy a night locked in a museum? Our Host Your Own Escape Room - Museum Edition game is the next best thing. It kicks off with an introduction video of the museum guard telling the players about a secret exit and the legend of creatures coming to life at night. With clues hidden in the exhibits, from dinosaurs and mammals, to the solar system and more, you need to solve the mystery and find the exit before it's too late.

#### HOSTFAM-ESCAPE-MSEUM

235mm x 235mm x 60mm

Our popular escape room games are back with a new story and concept to challenge and thrill all game-loving enthusiasts. In this Family Escape Room Game Dragon Edition, players get to step into the shoes of courageous knights on a daring mission to rescue a legendary dragon. However, during the mission they're captured and locked up in a cursed castle. Can players uncover hidden clues scattered throughout the castle to conjure the powerful spell that will break the curse and set them free? Only time will tell!

HOSTFAM-ESCAPE-DRGN 235mm x 235mm x 60mm

Embark on an unforgettable adventure with friends without leaving the comfort of your sofa with this Mini Escape Room - Kyoto Edition. You and your fellow players will be transported to an exclusive movie premiere in the heart of Kyoto. However, things take a deadly turn when a dark force awakens from the cursed ground. Will you be able to solve the puzzles and escape before time runs out?

#### view video

ESCAPE-KYOTO 210mm x 150mm x 35mm

Escape Room - Marrakesh Edition takes place in you guessed it, the back streets of Marrakesh.

The concept sees the discovery of an ancient and powerful time-controlling relic, the Eye of Marrakesh. Unfortunately, the sinister Sand Serpents mob want to misuse its potent power. Players must navigate through Marrakesh's markets, and decode 10 intricate puzzles in tiles, maps, rugs and pottery to thwart the evil Sand Serpents. How will you get on?

ESCAPE-MARRASKESH 210mm x 150mm x 35mm

**ESCAPE-EDINBURGH** 210mm x 150mm x 35mm

After volunteering for a magician's disappearing act at the Edinburgh Fringe, you find yourself trapped in a backstage room-sabotaged by a rival intent on ruining the show.