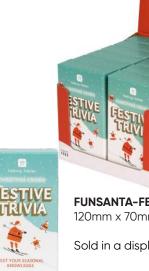

### **CHRISTMAS GAMES - FUN GUY SANTA**

Ť. FESTIVE TRIVIA THE BOX OF FUN

**FUNSANTA-FESTIVETRIV** 120mm x 70mm x 25mm

Sold in a display shipper containing 12 games.

FUNSANTA-BINGO 150mm x 150mm x 30mm

Sold in a display shipper containing 6 games.