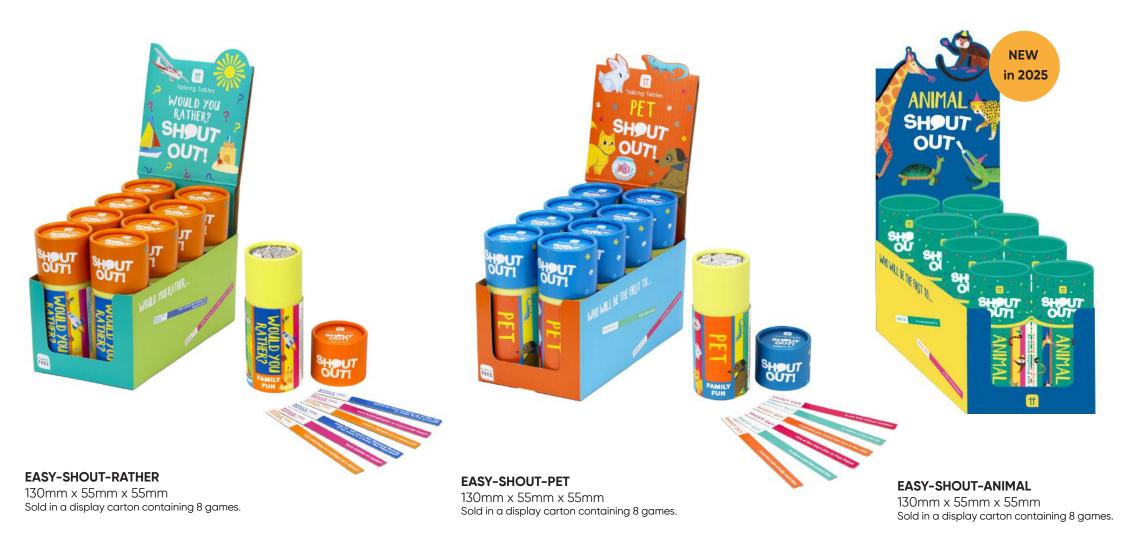

35mm Sold in a display carton containing 8 games. Our Family Fun Spelling Bee Game is a fantastic way to engage kids in spelling and improve their skills without being boring. Each pack contains 60 cards, and each card features a trivia question and answer. Answer the question correctly for one point, then spell the answer for two points. For e.g. Question: The Ancient Egyptians are famous for building which huge, pointed structures? Answer: P-Y-R-A-M-I-D-S.

Pack size: 60 cards Sold in a display carton containing 8 games.



### **SCHOOL OF FUN - KIDS TRIVIA & GAMES**

PAPÉRIE





Sold in a display carton containing 9 x 4 games.



Available while stocks last



**GAME-DIP-KVA\*** 190mm x 80mm x 80mm **GAME-DIP-CRAZYCHAR\*** 190mm x 80mm x 80mm

### EASY PEASY FAMILY FUN - SHOUT OUTS





43

### LIMITED AVAILABILITY



ORDER NOW







CITY-SINK-HWOOD\* 324mm x 230mm x 60mm view video



### AUSTRALIA

### NSW / ACT / SA

Dave Slennett 0414 230 532

### VIC / TAS

Matt Shaw 0408 679 533 Janelle Shaw 0421 818 481

### QLD / Northern NSW / NT

Karly Wilson 0420 574 336

### WA

Bruce Hicks 0433 188 328 Dale Coates 0417 965 672

phone: +61 2 9071 0188 email: service@paperie.com.au order online: www.paperie.com.au