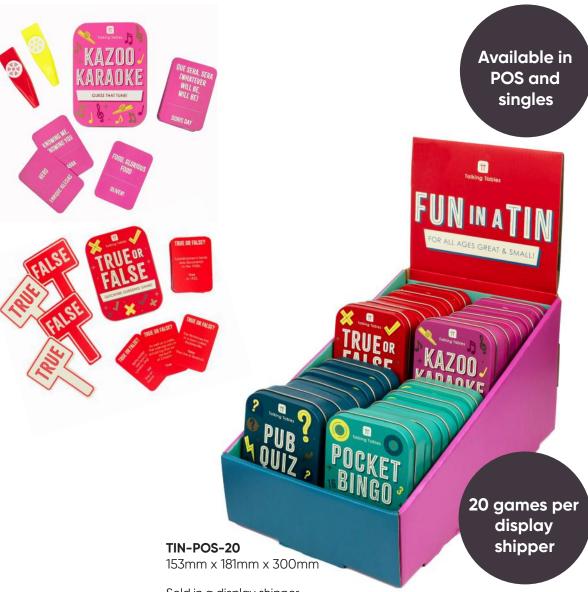

## LAUGH IN A TIN

TIN-LAUGH-POS-20

**CHEESY-JOKES-V4** 118mm x 114mm x 40mm

Sold in a display shipper containing 8 games Each unit includes 65 jokes.

**TIN-DAD-JOKES** 62.8mm x 164mm x 25mm

Sold in a display shipper containing 10 tins .

TIN-KAZOO-V3 110mm x 82mm x 26mm

**TIN-TRUEFALSE-V2** 110mm x 82mm x 26mm

**TIN-BINGO** 110mm x 82mm x 26mm

**TIN-PUBQUIZ** 110mm x 82mm x 26mm

Sold in a display shipper containing 20 games.

μ