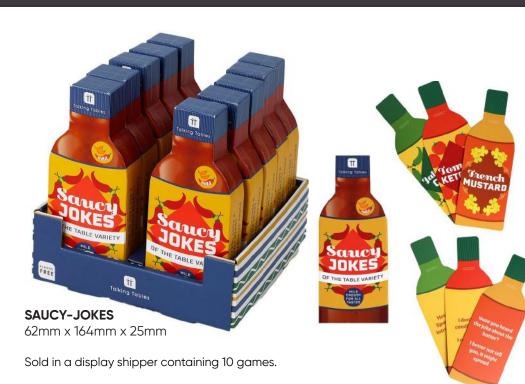

**TEAMUP-TREASURE** 300mm x 220mm x 50mm

**PROSE-PONG** 280mm x 85mm x 85mm

Prosecco Pong – Entering the celebration scene with a pop and a fizz, it's the game that's taken the media by storm. Introducing the glamorous cousin of the classic American college game Beer Pong, we're partying but with a touch of class. It's Prosecco Pong by Talking Tables!