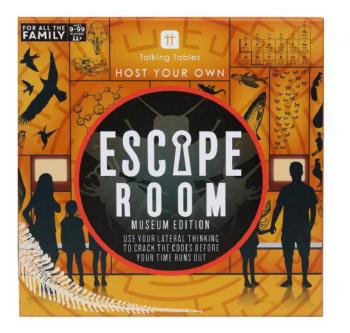

#### HOSTFAM-ESCAPE-EGYPT

235mm x 235mm x 60mm

Fancy a night locked in a museum? Our Host Your Own Escape Room - Museum Edition game is the next best thing. It kicks off with an introduction video of the museum guard telling the players about a secret exit and the legend of creatures coming to life at night. With clues hidden in the exhibits, from dinosaurs and mammals, to the solar system and more, you need to solve the mystery and find the exit before it's too late.

<u>view video</u>

#### HOSTFAM-ESCAPE-MSEUM

235mm x 235mm x 60mm

Our popular escape room games are back with a new story and concept to challenge and thrill all game-loving enthusiasts. In this Family Escape Room Game Dragon Edition, players get to step into the shoes of courageous knights on a daring mission to rescue a legendary dragon. However, during the mission they're captured and locked up in a cursed castle. Can players uncover hidden clues scattered throughout the castle to conjure the powerful spell that will break the curse and set them free? Only time will tell!