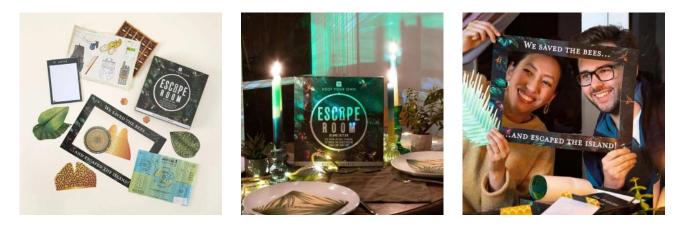

#### HOST-ESCAPE-MARS

265mm x 265mm x 60mm

Perfect for customers wanting to escape their everyday lives, this interactive escape room game will put your lateral thinking to the test. Transported to a mysterious island with an active volcano on the verge of eruption, players have just 90 minutes to track down Earth's final colony of bees and save mankind from extinction. Ideal for families and groups of friends, the difficulty level of this game is moderate with extra hints and clues available in the instruction booklet for escape room novices. A smart phone, tablet or watch is required for the interactive elements of this game

<u>view video</u>

HOST-ESCAPE-ISLAND 265mm x 265mm x 60mm