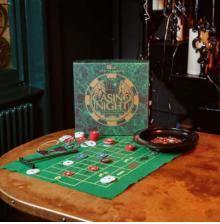

Bring the glitz and gambling of Vegas to your next games night with this host your own casino night game. Put on your croupier bow tie and place your bets as you prepare for an inexpensive night at the Casino with rounds of Poker, Roulette and Blackjack. Great as an adult party idea for a Las Vegas Casino party, James Bond party, stag do or just a games night with friends. Play by the rules or bluff your way to glory and take home the jackpot!