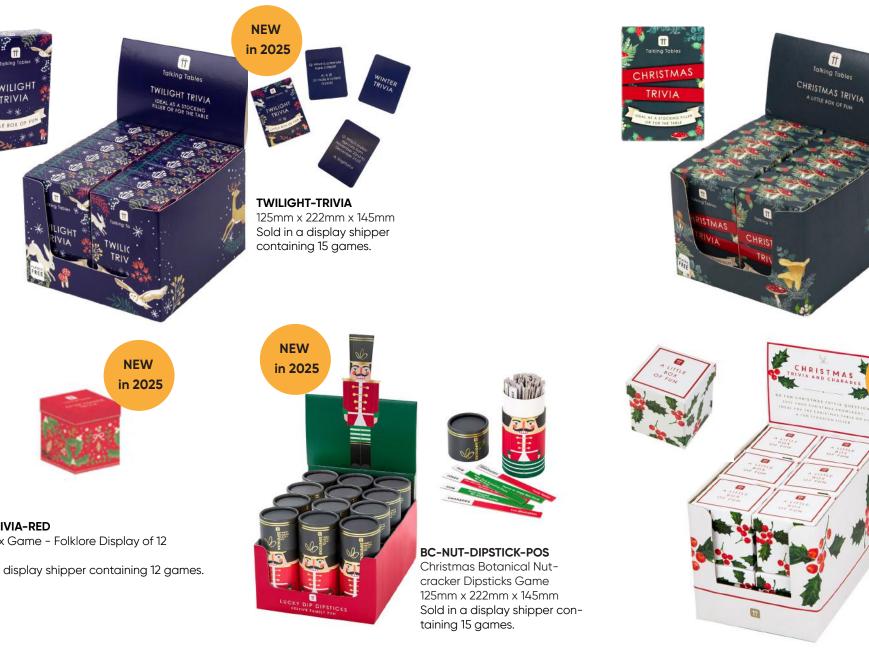

**CCROWD-GAMES-POS** 125mm x 222mm x 145mm Sold in a display shipper containing 15 games.

**CCROWD-TRUEFALSE** 120mm x 215mm x 40mm

**NUT-FAM-BINGO** 150mm x 150mm x 30mm

### **CHRISTMAS GAMES**

PAPÉRIE Talking Tables host it. love it.

Ť

Talking Tables

A LITTLE BOX OF FUN

NEW in 2025

FOREST-TRIVIA-V2 125mm x 222mm x 145mm Sold in a display shipper containing 15 games.

FOLK-TRIVIA-RED

Trivia Box Game - Folklore Display of 12 6cm Sold in a display shipper containing 12 games.

NEW in 2025

> **BC-TRIVIA-V3-POS** Holly trivia box

6cm Sold in a display shipper containing 12 games.

HAPPEA-ESCAPE 180mm x 140mm x 30mm