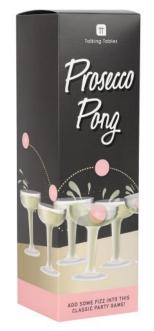

**TEAMUP-TREASURE** 300mm x 220mm x 50mm

**PROSE-PONG** 280mm x 85mm x 85mm

Prosecco Pong – Entering the celebration scene with a pop and a fizz, it's the game that's taken the media by storm. Introducing the glamorous cousin of the classic American college game Beer Pong, we're partying but with a touch of class. It's Prosecco Pong by Talking Tables!

There is no better addition to a girls night with your besties, summery garden party or glitzy hen do! Also, the perfect gift for lovers of Prosecco and fizz. Share the fun on Instagram with the hashtag #ProseccoPong!