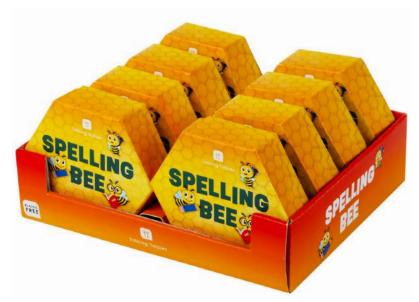

NC

**EASY-SPELLINGBEE** 100mm x 115mm x 35mm Sold in a display carton containing 8 games. Our Family Fun Spelling Bee Game is a fantastic way to engage kids in spelling and improve their skills without being boring. Each pack contains 60 cards, and each card features a trivia question and answer. Answer the question correctly for one point, then spell the answer for two points. For e.g. Question: The Ancient Egyptians are famous for building which huge, pointed structures? Answer: P-Y-R-A-M-I-D-S.

Pack size: 60 cards Sold in a display carton containing 8 games.