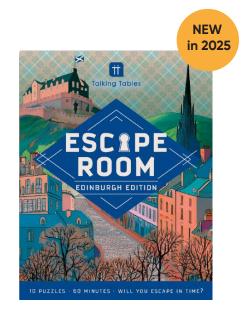

ESCAPE-MARRASKESH 210mm x 150mm x 35mm

**ESCAPE-EDINBURGH** 210mm x 150mm x 35mm

After volunteering for a magician's disappearing act at the Edinburgh Fringe, you find yourself trapped in a backstage room-sabotaged by a rival intent on ruining the show.

Solve mind-bending puzzles, uncover the saboteur's identity, and race across Edinburgh to save the act before it's too late.

The clock is ticking-can you escape and ensure the show ends in triumph?

**HOST-CASINO-V2** 305mm x 305mm x 85mm