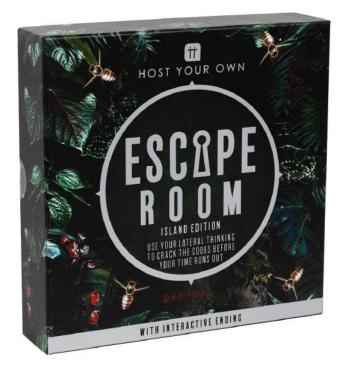

#### HOST-ESCAPE-MARS

265mm x 265mm x 60mm

Perfect for customers wanting to escape their everyday lives, this interactive escape room game will put your lateral thinking to the test. Transported to a mysterious island with an active volcano on the verge of eruption, players have just 90 minutes to track down Earth's final colony of bees and save mankind from extinction. Ideal for families and groups of friends, the difficulty level of this game is moderate with extra hints and clues available in the instruction booklet for escape room novices. A smart phone, tablet or watch is required for the interactive elements of this game

<u>view video</u>

HOST-ESCAPE-ISLAND 265mm x 265mm x 60mm