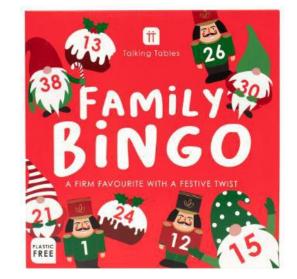

**CCROWD-GAMES-POS** 125mm x 222mm x 145mm Sold in a display shipper containing 15 games.

**CCROWD-TRUEFALSE** 120mm x 215mm x 40mm

**NUT-FAM-BINGO** 150mm x 150mm x 30mm