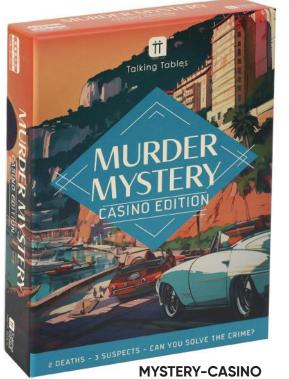

### **HOST YOUR OWN - MURDER MYSTERY RANGE**

MYSTERY-CASINO 163mm x 210mm x 35mm MYSTERY-VENICE 163mm x 210mm x 35mm MYSTERY-DANCE 163mm x 210mm x 35mm

### **HOST YOUR OWN - MURDER MYSTERY**

163mm x 210mm x 35mm

A croupier keels over dead at a poker table at the luxurious Blue Sapphire casino in Monte Carlo. Moments later the alarm is raised as the hotel's vaults have been ransacked, a priceless diamond necklace missing. Use your sleuthing skills to assess the evidence, discover the killer and reveal the truth. Great for fans of police procedurals and true crime aficionados.