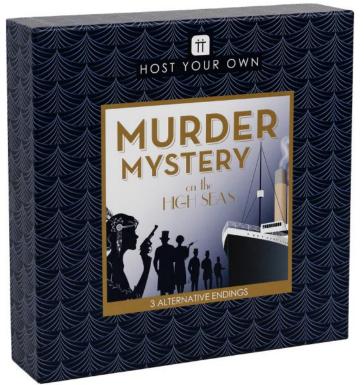

### HOST YOUR OWN - MURDER MYSTERY ON THE HIGH SEAS

All aboard the HMS Hope for a luxury holiday on the high seas!". The anchor is up, the guests are gathering excitedly on the deck, but all is not as it seems. Whilst you sail past the sites, be sure to keep an eye on who is lurking in the on the lower decks...

An interactive game experience for your customers to enjoy, this murder mystery game has characters for up to 13 players and is re-playable with 3 alternative endings. Ideal for a dinner party with friends, a family games night or killer evening of fun – no occasion needed.