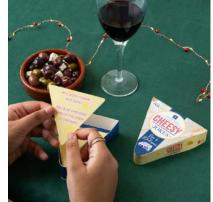

## LAUGH IN A TIN

TIN-LAUGH-POS-20

**CHEESY-JOKES-V4** 118mm x 114mm x 40mm

Sold in a display shipper containing 8 games Each unit includes 65 jokes.

**TIN-DAD-JOKES** 62.8mm x 164mm x 25mm

Sold in a display shipper containing 10 tins .