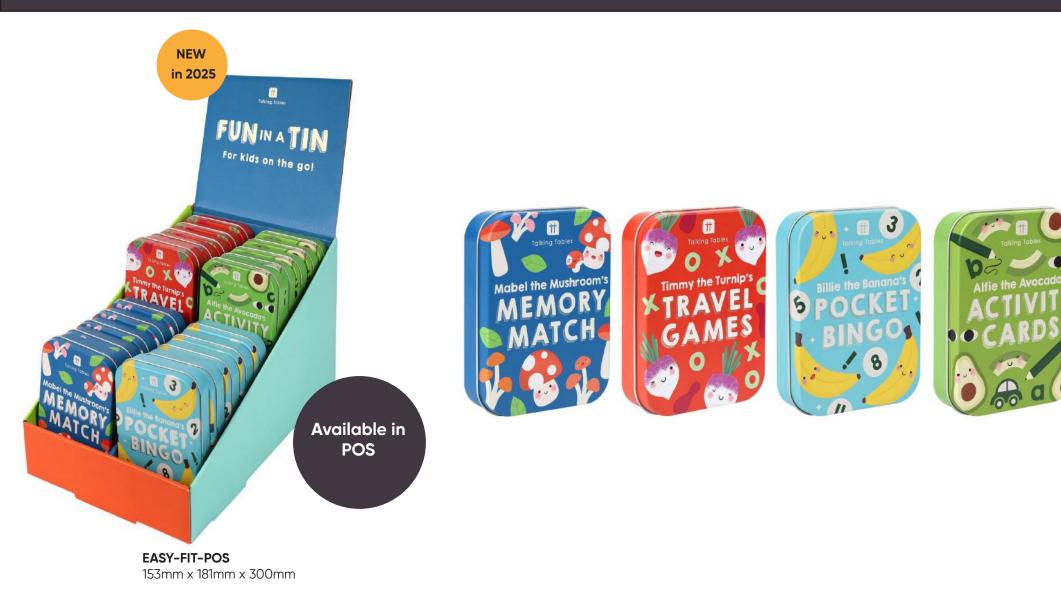

8.2cm x 11cm x 2.6cm So bad they're good is how we'd describe our Dad Jokes in a Tin. Each tin contains 100 jokes that will have everyone laughing, cringing, knee-slapping and even groaning - but that's all part of the fun right?!





TIN-KAZOO-V3 110mm x 82mm x 26mm



**TIN-TRUEFALSE-V2** 110mm x 82mm x 26mm



**TIN-BINGO** 110mm x 82mm x 26mm



**TIN-PUBQUIZ** 110mm x 82mm x 26mm



Sold in a display shipper containing 20 games.

μ

### **TRIVIA - QUIZ IN A TIN**

PAPERIE Talking





**TIN-QUIZ-FOOD** 82mm x 110mm x 26mm



**TIN-QUIZ-MUSIC** 82mm x 110mm x 26mm



**TIN-QUIZ-GK** 82mm x 110mm x 26mm



**TIN-QUIZ-TRAVEL** 82mm x 110mm x 26mm



**TIN-QUIZ-PUBNIGHT** 82mm x 110mm x 26mm



**TIN-QUIZ-MOVIE** 82mm x 110mm x 26mm



Sold in a display shipper containing 18 games.







### **EASY PEASY FAMILY FUN**





EASY-BUG-BINGO 150mm x 150mm x 30mm





**EASY-BUG-MASH** 175mm x 210mm x 40mm





**FF-GOFISH** 100mm x 115mm x 35mm

Display of 8, The box contains 40 cards with colourful illustrations of our underwater friends. All you and your fellow players need to do is compete to collect the most fish families.





NC



**EASY-SPELLINGBEE** 100mm x 115mm x 35mm Sold in a display carton containing 8 games. Our Family Fun Spelling Bee Game is a fantastic way to engage kids in spelling and improve their skills without being boring. Each pack contains 60 cards, and each card features a trivia question and answer. Answer the question correctly for one point, then spell the answer for two points. For e.g. Question: The Ancient Egyptians are famous for building whi