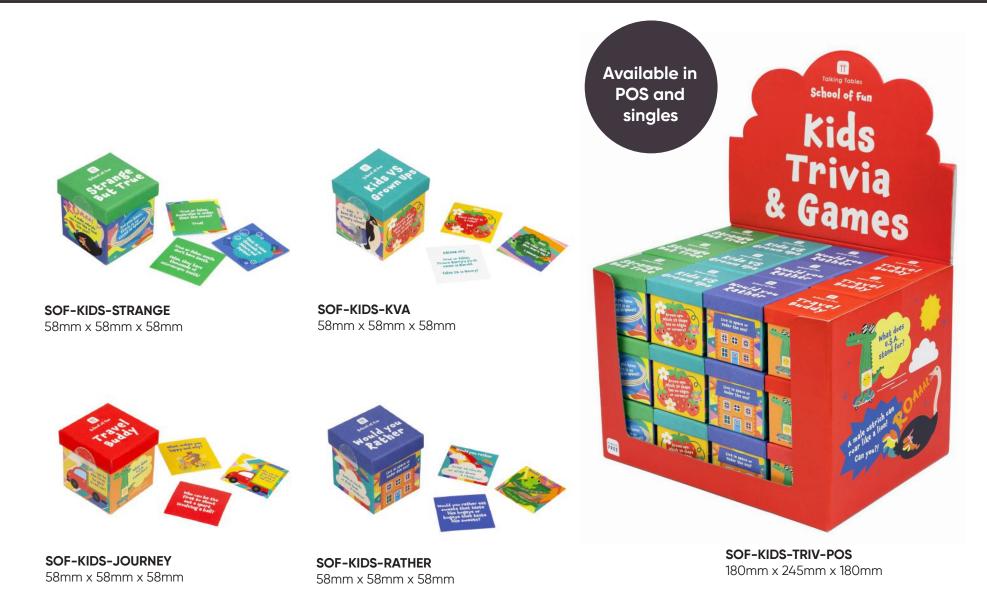

### **SCHOOL OF FUN - KIDS TRIVIA & GAMES**

PAPÉRIE

Sold in a display carton containing 9 x 4 games.

Available while stocks last

**GAME-DIP-KVA\*** 190mm x 80mm x 80mm **GAME-DIP-CRAZYCHAR\*** 190mm x 80mm x 80mm