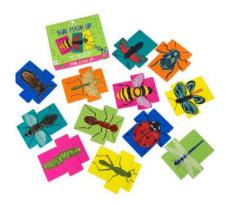

### **EASY PEASY FAMILY FUN**

EASY-BUG-BINGO 150mm x 150mm x 30mm

**EASY-BUG-MASH** 175mm x 210mm x 40mm

**FF-GOFISH** 100mm x 115mm x 35mm

Display of 8, The box contains 40 cards with colourful illustrations of our underwater friends. All you and your fellow players need to do is compete to collect the most fish families.