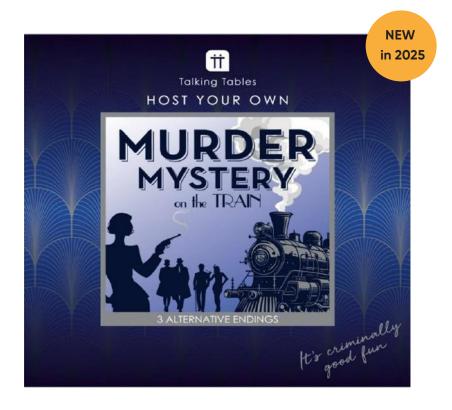

### HOST YOUR OWN - MURDER MYSTERY ON THE NIGHT TRAIN

All aboard! The crew welcomes you onto the European Belle for an evening of timeless luxury and terror." The train goes dark as it enters a tunnel. Was that a scream from the dining carriage? Take a seat and upgrade your next dinner party or family games night and host your own murder mystery evening. Dress up in character and put your magnifying glass to work as you and your guests attempt to work out whodunnit?

<u>view video</u>

HOST-MYSTERY-HIGHSEA 265mm x 265mm x 60mm

HOST-MYSTERY-TRN-V2 265mm x 265mm x 60mm Dangerous deeds have been taking place on board the European Belle. Can your guests work out whodunnit? You'll find all you need to throw a 'killer' 1930s murder mystery dinner from the

comfort of your own home. Three alternative endings for multiple game nights!