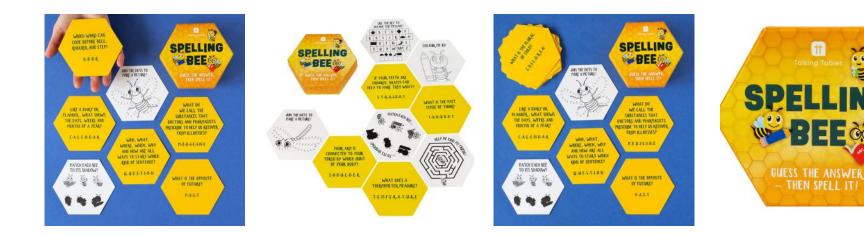

NC

**EASY-SPELLINGBEE** 100mm x 115mm x 35mm Sold in a display carton containing 8 games. Our Family Fun Spelling Bee Game is a fantastic way to engage kids in spelling and improve their skills without being boring. Each pack contains 60 cards, and each card features a trivia question and answer. Answer the question correctly for one point, then spell the answer for two points. For e.g. Question: The Ancient Egyptians are famous for building which huge, pointed structures? Answer: P-Y-R-A-M-I-D-S.

Pack size: 60 cards Sold in a display carton containing 8 games.