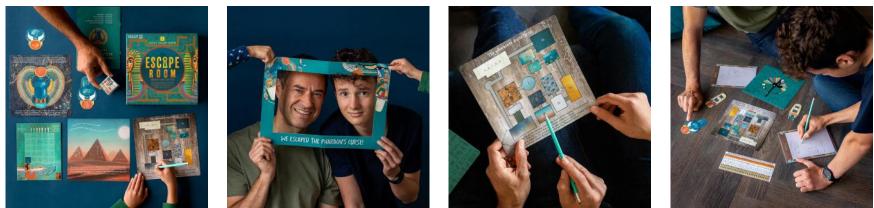

HOSTFAM-ESCAPE-GREEK 235mm x 235mm x 60mm

The mighty pharaoh curses all who disturb him... and in this escape room, that's you! Escape to Egypt, land of tombs, magic, sand dunes and disgruntled ancient mummies. For the next 60 minutes, you and your team must put the pharaoh back into his eternal slumber by solving the puzzles and revealing the spell to send him back to the afterlife. This high-stakes, immersive adventure game is an exciting family activity perfect for the chilly winter months.

<u>view video</u>

#### HOSTFAM-ESCAPE-EGYPT

235mm x 235mm x 60mm

Fancy a night locked in a museum? Our Host Your Own Escape Room - Museum Edition game is the next best thing. It kicks off with an introduction video of the museum guard telling the players about a secret exit and the legend of creatures coming to life at night. With clues hidden in the exhibits, from dinosaurs and mammals, to the solar system and more, you need to solve the mystery and find the exit before it's too late.