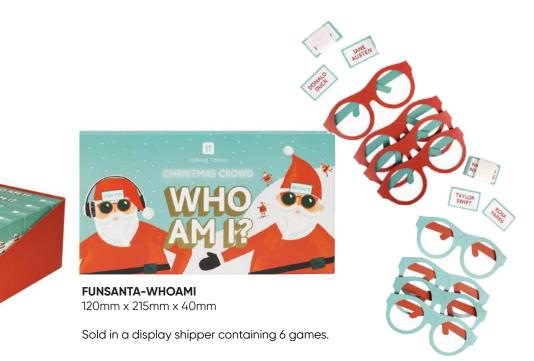

**CCROWD-GAMES-POS** 125mm x 222mm x 145mm Sold in a display shipper containing 15 games.

**CCROWD-TRUEFALSE** 120mm x 215mm x 40mm

**NUT-FAM-BINGO** 150mm x 150mm x 30mm