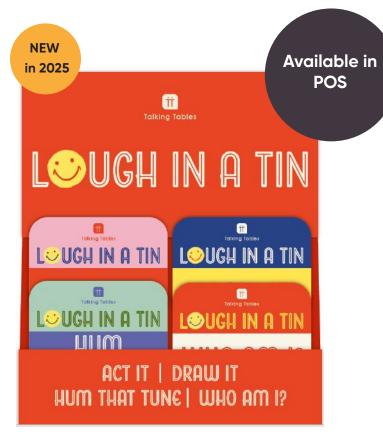

## LAUGH IN A TIN

TIN-LAUGH-POS-20

**CHEESY-JOKES-V4** 118mm x 114mm x 40mm

Sold in a display shipper containing 8 games Each unit includes 65 jokes.

**TIN-DAD-JOKES** 62.8mm x 164mm x 25mm

Sold in a display shipper containing 10 tins .