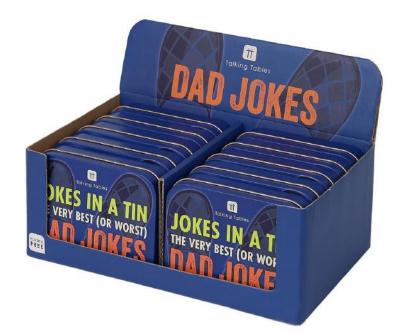

## LAUGH IN A TIN

TIN-LAUGH-POS-20

**CHEESY-JOKES-V4** 118mm x 114mm x 40mm

Sold in a display shipper containing 8 games Each unit includes 65 jokes.

**TIN-DAD-JOKES** 62.8mm x 164mm x 25mm

Sold in a display shipper containing 10 tins .