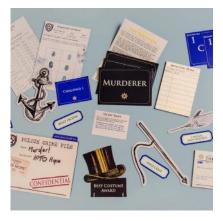

### **HOST YOUR OWN - MURDER MYSTERY THEATRE**

Ladies and gentlemen, the Full House Theatre kindly asks you to take your seats for tonight's performance." As the lights go down and the curtain rises, a deadly drama is about to unfold ... Was that scream part of the play? Host a thrilling murder mystery night for you and your friends with this murder mystery game kit. The perfect addition to a 1920s themed dinner party or a family games night - can your guests work out whodunnit before the killer strikes again?

### HOST YOUR OWN - MURDER MYSTERY ON THE NIGHT TRAIN

All aboard! The crew welcomes you onto the European Belle for an evening of timeless luxury and terror." The train goes dark as it enters a tunnel. Was that a scream from the dining carriage? Take a seat and upgrade your next dinner party or family games night and host your own murder mystery evening. Dress up in character and put your magnifying glass to work as you and your guests attempt to work out whodunnit?

### **HOST YOUR OWN - MURDER MYSTERY CIRCUS**

Roll up, roll up and join us for an unforgettable night at the world-famous Starlight Circus!" The lights are low and the acts are limbering up under the Big Top – but who is lurking in the shadows? The real show is only just beginning as a trick of hand turns a night at the circus from dazzling to deadly. Has anyone seen Rollo Upp the ringmaster? A thrilling activity for you and your friends, host a murder mystery night at home with this circus themed murder mystery game kit. Stretch your muscles and your mind as you and your guests piece together the clues to identify the cunning killer amongst you.

### HOST YOUR OWN - MURDER MYSTERY ON THE HIGH SEAS

All aboard the HMS Hope for a luxury holiday on the high seas!". The anchor is up, the guests are gathering excitedly on the deck, but all is not as it seems. Whilst you sail past the sites, be sure to keep an eye on who is lurking in the on the lower decks...