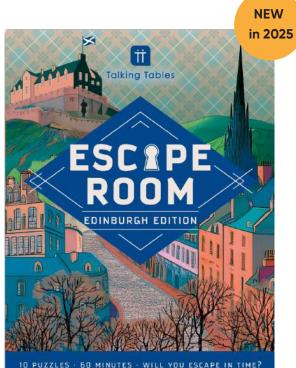

ESCAPE-MARRASKESH 210mm x 150mm x 35mm

**ESCAPE-EDINBURGH** 210mm x 150mm x 35mm

After volunteering for a magician's disappearing act at the Edinburgh Fringe, you find yourself trapped in a backstage room-sabotaged by a rival intent on ruining the show.

Solve mind-bending puzzles, uncover the saboteur's identity, and race across Edinburgh to save the act before it's too late.

The clock is ticking-can you escape and ensure the show ends in triumph?

**HOST-CASINO-V2** 305mm x 305mm x 85mm