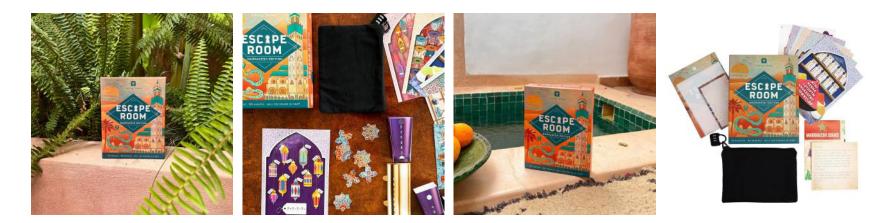

ESCAPE-MARRASKESH 210mm x 150mm x 35mm

**ESCAPE-EDINBURGH** 210mm x 150mm x 35mm

After volunteering for a magician's disappearing act at the Edinburgh Fringe, you find yourself trapped in a backstage room-sabotaged by a rival intent on ruining the show.

Solve mind-bending puzzles, uncover the saboteur's identity, and race across Edinburgh to save the act before it's too late.

The clock is ticking-can you escape and ensure the show ends in triumph?

**HOST-CASINO-V2** 305mm x 305mm x 85mm