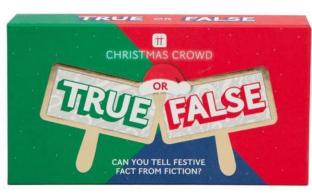

**CCROWD-GAMES-POS** 125mm x 222mm x 145mm Sold in a display shipper containing 15 games.

**CCROWD-TRUEFALSE** 120mm x 215mm x 40mm

**NUT-FAM-BINGO** 150mm x 150mm x 30mm