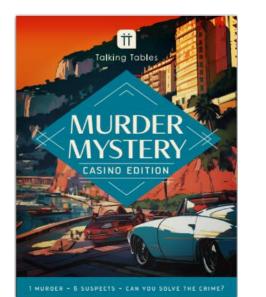

### **HOST YOUR OWN - MURDER MYSTERY**

163mm x 210mm x 35mm

A croupier keels over dead at a poker table at the luxurious Blue Sapphire casino in Monte Carlo. Moments later the alarm is raised as the hotel's vaults have been ransacked, a priceless diamond necklace missing. Use your sleuthing skills to assess the evidence, discover the killer and reveal the truth. Great for fans of police procedurals and true crime aficionados.