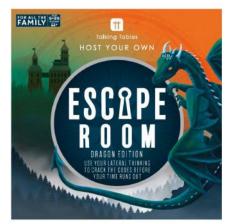

#### HOSTFAM-ESCAPE-MSEUM

235mm x 235mm x 60mm

Our popular escape room games are back with a new story and concept to challenge and thrill all game-loving enthusiasts. In this Family Escape Room Game Dragon Edition, players get to step into the shoes of courageous knights on a daring mission to rescue a legendary dragon. However, during the mission they're captured and locked up in a cursed castle. Can players uncover hidden clues scattered throughout the castle to conjure the powerful spell that will break the curse and set them free? Only time will tell!

HOSTFAM-ESCAPE-DRGN 235mm x 235mm x 60mm

Embark on an unforgettable adventure with friends without leaving the comfort of your sofa with this Mini Escape Room - Kyoto Edition. You and your fellow players will be transported to an exclusive movie premiere in the heart of Kyoto. However, things take a deadly turn when a dark force awakens from the cursed ground. Will you be able to solve the puzzles and escape before time runs out?