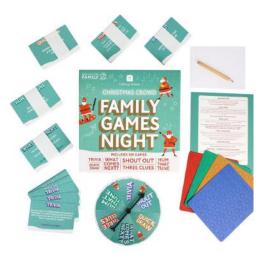

Host your own games night and bring your friends and family together for an unforgettable night of screen-free entertainment. This board game combines your favourite classic party games with a competitive twist! Be sure to choose your team mates carefully as you dance, draw and sing your way to the finish line.

<u>view video</u>

HOSTFAM-KIDSVSGU 235mm x 235mm x 60mm

Roll up, roll up, it's the competition of the year! Set down their smartphones and tablets this Christmas season with a game that will have everyone hooked. Designed for the whole family to enjoy, this board game includes six family favourites all rolled into one. Create quality memories with your nearest and dearest and ramp up the excitement with some competitive fun. Simply pull out the snacks, spin the wheel to select the next game, and prepare for an unforgettable games night.