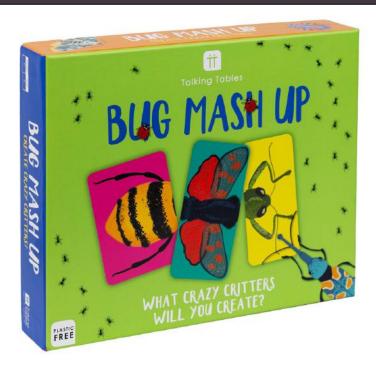

### **EASY PEASY FAMILY FUN**

EASY-BUG-BINGO 150mm x 150mm x 30mm

**EASY-BUG-MASH** 175mm x 210mm x 40mm

**FF-GOFISH** 100mm x 115mm x 35mm

Display of 8, The box contains 40 cards with colourful illustrations of our underwater friends. All you and your fellow players need to do is compete to collect the most fish families.