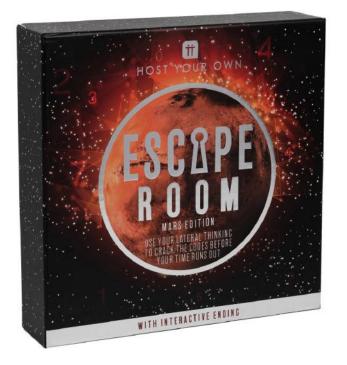

### **HOST YOUR OWN - ESCAPE ROOM MARS**

Are you up for a challenge? An asteroid is hurtling towards Earth with just 24 hours until total destruction. With limited spaces on a shuttle to Mars, only the smartest people can solve the puzzles and be granted a seat. Time is ticking with just 90 minutes until the last shuttle leaves, so you'll have to think fast to prove your worth! Whether you're an escape room regular or new to the adventure, this is the game for you.

<u>view video</u>

#### HOST-ESCAPE-MARS

265mm x 265mm x 60mm

Perfect for customers wanting to escape their everyday lives, this interactive escape room game will put your lateral thinking to the test. Transported to a mysterious island with an active volcano on the verge of eruption, players have just 90 minutes to track down Earth's final colony of bees and save mankind from extinction. Ideal for families and groups of friends, the difficulty level of this game is moderate with extra hints and clues available in the instruction booklet for escape room novices. A smart phone, tablet or watch is required for the interactive elements of this game