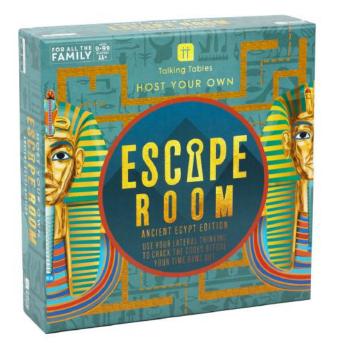

HOSTFAM-ESCAPE-GREEK 235mm x 235mm x 60mm

The mighty pharaoh curses all who disturb him... and in this escape room, that's you! Escape to Egypt, land of tombs, magic, sand dunes and disgruntled ancient mummies. For the next 60 minutes, you and your team must put the pharaoh back into his eternal slumber by solving the puzzles and revealing the spell to send him back to the afterlife. This high-stakes, immersive adventure game is an exciting family activity perfect for the chilly winter months.

#### HOSTFAM-ESCAPE-EGYPT

235mm x 235mm x 60mm

Fancy a night locked in a museum? Our Host Your Own Escape Room - Museum Edition game is the next best thing. It kicks off with an introduction video of the museum guard telling the players about a secret exit and the legend of creatures coming to life at night. With clues hidden in the exhibits, from dinosaurs and mammals, to the solar system and more, you need to solve the mystery and find the exit before it's too late.