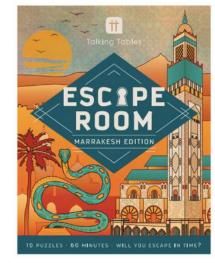

#### view video

ESCAPE-KYOTO 210mm x 150mm x 35mm

Escape Room - Marrakesh Edition takes place in you guessed it, the back streets of Marrakesh.

The concept sees the discovery of an ancient and powerful time-controlling relic, the Eye of Marrakesh. Unfortunately, the sinister Sand Serpents mob want to misuse its potent power. Players must navigate through Marrakesh's markets, and decode 10 intricate puzzles in tiles, maps, rugs and pottery to thwart the evil Sand Serpents. How will you get on?

ESCAPE-MARRASKESH 210mm x 150mm x 35mm

**ESCAPE-EDINBURGH** 210mm x 150mm x 35mm

After volunteering for a magician's disappearing act at the Edinburgh Fringe, you find yourself trapped in a backstage room-sabotaged by a rival intent on ruining the show.