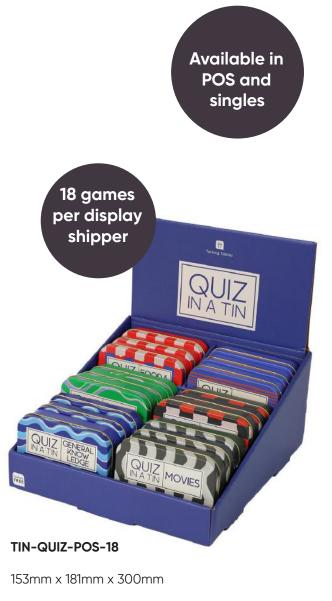

### **TRIVIA - QUIZ IN A TIN**

PAPERIE Talking

**TIN-QUIZ-FOOD** 82mm x 110mm x 26mm

**TIN-QUIZ-MUSIC** 82mm x 110mm x 26mm

**TIN-QUIZ-GK** 82mm x 110mm x 26mm

**TIN-QUIZ-TRAVEL** 82mm x 110mm x 26mm

**TIN-QUIZ-PUBNIGHT** 82mm x 110mm x 26mm

**TIN-QUIZ-MOVIE** 82mm x 110mm x 26mm

Sold in a display shipper containing 18 games.