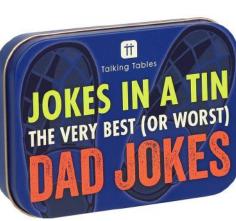

## LAUGH IN A TIN

TIN-LAUGH-POS-20

**CHEESY-JOKES-V4** 118mm x 114mm x 40mm

Sold in a display shipper containing 8 games Each unit includes 65 jokes.

**TIN-DAD-JOKES** 62.8mm x 164mm x 25mm

Sold in a display shipper containing 10 tins .

Contains: 100 cards Size: 8.2cm x 11cm x 2.6cm So bad they're good is how we'd describe our Dad Jokes in a Tin. Each tin contains 100 jokes that will have everyone laughing, cringing, knee-slapping and even groaning - but that's all part of the fun right?!