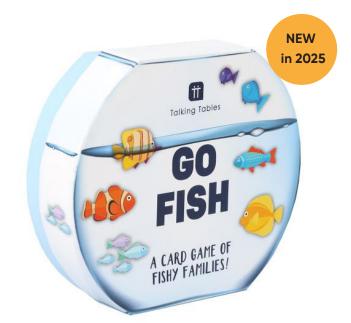

### **EASY PEASY FAMILY FUN**

EASY-BUG-BINGO 150mm x 150mm x 30mm

**EASY-BUG-MASH** 175mm x 210mm x 40mm

**FF-GOFISH** 100mm x 115mm x 35mm

Display of 8, The box contains 40 cards with colourful illustrations of our underwater friends. All you and your fellow players need to do is compete to collect the most fish families.