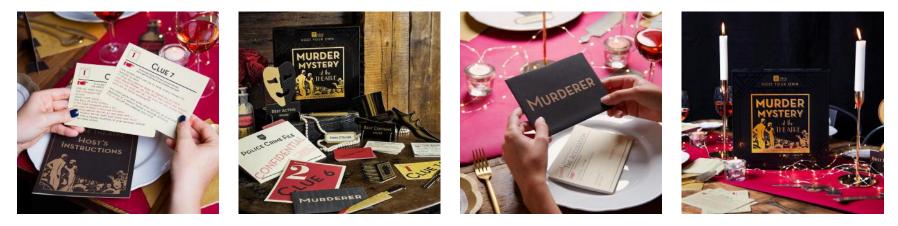

### HOST YOUR OWN - MURDER MYSTERY

HOST-MYSTERY 265mm x 265mm x 60mm

HOST-MYSTERY-TRAIN 265mm x 265mm x 60mm

HOST-MYSTERY-CIRCUS 265mm x 265mm x 60mm

HOST-MYSTERY-HIGHSEA 265mm x 265mm x 60mm

HOST-MYSTERY-PALM 265mm x 265mm x 60mm

### **HOST YOUR OWN - MURDER MYSTERY THEATRE**

Ladies and gentlemen, the Full House Theatre kindly asks you to take your seats for tonight's performance." As the lights go down and the curtain rises, a deadly drama is about to unfold ... Was that scream part of the play? Host a thrilling murder mystery night for you and your friends with this murder mystery game kit. The perfect addition to a 1920s themed dinner party or a family games night - can your guests work out whodunnit before the killer strikes again?

An interactive game experience for your customers to enjoy, this murder mystery game has characters for up to 13 players and is re-playable with 3 alternative endings. Ideal for a dinner party with friends, a family games night or killer evening of fun – no occasion needed.