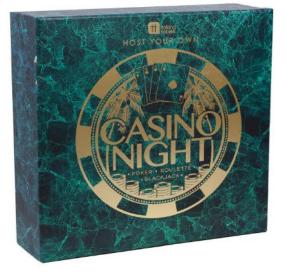

Bring the glitz and gambling of Vegas to your next games night with this host your own casino night game. Put on your croupier bow tie and place your bets as you prepare for an inexpensive night at the Casino with rounds of Poker, Roulette and Blackjack. Great as an adult party idea for a Las Vegas Casino party, James Bond party, stag do or just a games night with friends. Play by the rules or bluff your way to glory and take home the jackpot!