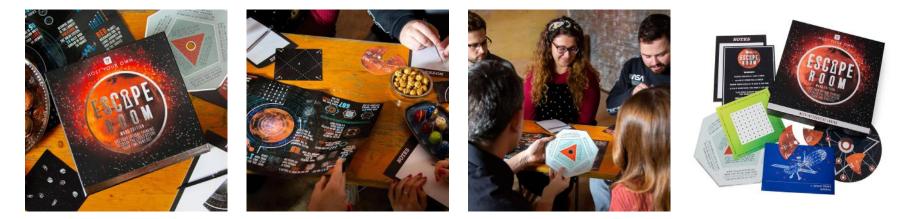

### **HOST YOUR OWN - ESCAPE ROOM MARS**

Are you up for a challenge? An asteroid is hurtling towards Earth with just 24 hours until total destruction. With limited spaces on a shuttle to Mars, only the smartest people can solve the puzzles and be granted a seat. Time is ticking with just 90 minutes until the last shuttle leaves, so you'll have to think fast to prove your worth! Whether you're an escape room regular or new to the adventure, this is the game for you.

<u>view video</u>

#### HOST-ESCAPE-MARS

265mm x 265mm x 60mm

Perfect for customers wanting to escape their everyday lives, this interactive escape room game will put your lateral thinking to the test. Transported to a mysterious island with an active volcano on the verge of eruption, players have just 90 minutes to track down Earth's final colony of bees and save mankind from extinction. Ideal for families and groups of friends, the difficulty level of this game is moderate with extra hints and clues available in the instruction booklet for escape room novices. A smart phone, tablet or watch is required for the interactive elements of this game