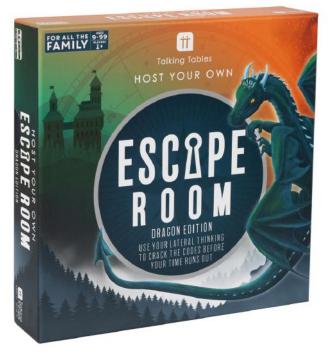

#### HOSTFAM-ESCAPE-MSEUM

235mm x 235mm x 60mm

Our popular escape room games are back with a new story and concept to challenge and thrill all game-loving enthusiasts. In this Family Escape Room Game Dragon Edition, players get to step into the shoes of courageous knights on a daring mission to rescue a legendary dragon. However, during the mission they're captured and locked up in a cursed castle. Can players uncover hidden clues scattered throughout the castle to conjure the powerful spell that will break the curse and set them free? Only time will tell!

HOSTFAM-ESCAPE-DRGN 235mm x 235mm x 60mm

Embark on an unforgettable adventure with friends without leaving the comfort of your sofa with this Mini Escape Room - Kyoto Edition. You and your fellow players will be transported to an exclusive movie premiere in the heart of Kyoto. However, things take a deadly turn when a dark force awakens from the cursed ground. Will you be able to solve the puzzles and escape before time runs out?