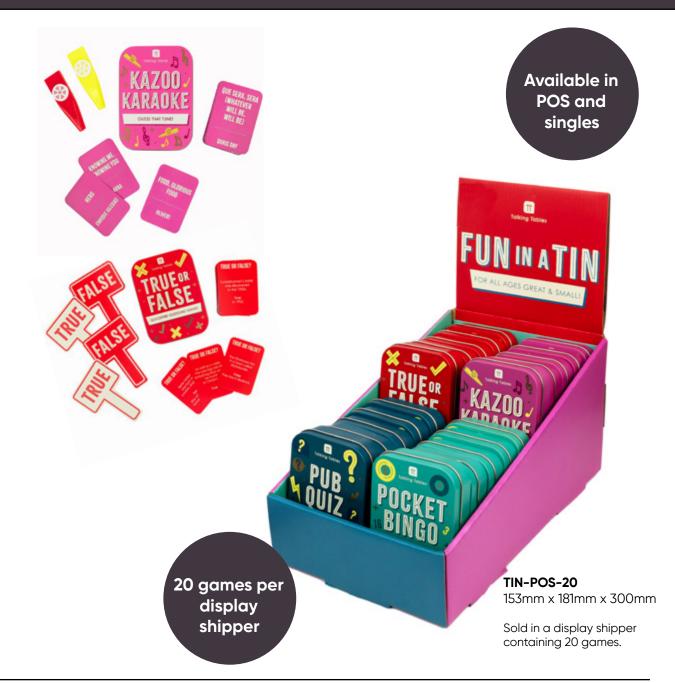

Pack Size: 100 wine trivia cards

**AFTER-WINE-PAIR** 75mm x 75mm x 75mm

**TIN-DAD-JOKES** 62.8mm x 164mm x 25mm

Sold in a display shipper containing 10 tins .

TIN-KAZOO-V3 110mm x 82mm x 26mm

ŤŤ

FOR ALL AGES GREAT & SMALL

110mm x 82mm x 26mm

**TIN-BINGO** 

**TIN-TRUEFALSE-V2** 110mm x 82mm x 26mm

**TIN-PUBQUIZ** 110mm x 82mm x 26mm

## TRIVIA - QUIZ IN A TIN

Available in

POS and singles

**TIN-QUIZ-FOOD** 82mm x 110mm x 26mm

**TIN-QUIZ-TRAVEL** 82mm x 110mm x 26mm

**TIN-QUIZ-MOVIE** 82mm x 110mm x 26mm

**TIN-QUIZ-MUSIC** 82mm x 110mm x 26mm

18 games per display shipper

TIN-QUIZ-POS-18

153mm x 181mm x 300mm

Sold in a display shipper containing 18 games.

**TIN-QUIZ-PUBNIGHT** 82mm x 110mm x 26mm

**TIN-QUIZ-GK** 82mm x 110mm x 26mm

**GAME-DIP-KVA** 190mm x 80mm x 80mm **GAME-DIP-CRAZYCHAR** 190mm x 80mm x 80mm