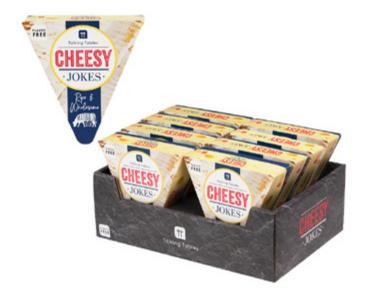

#### CHEESY-JOKES-V4

118mm x 114mm x 40mm

Sold in a display shipper containing 8 games.

Each unit includes 65 jokes

**SAUCY-JOKES** 62mm x 164mm x 25mm

Sold in a display shipper containing 10 games.

How well do you know your wine pairings? What food brings out the smoothness of a claret? Which dish complements a reisling? Never doubt your wine wisdom again with these helpful trivia cards. Ideal for hosting an event, or just for fun if you're an aspiring chef, this fun after-dinner game contains 100 wine pairing cards to get the most from wine cupboard. With vino-themed trivia questions and helpful wine pairing hints to remember, this little box makes a great birthday gift, stocking filler or gift for the wine lover in your life.