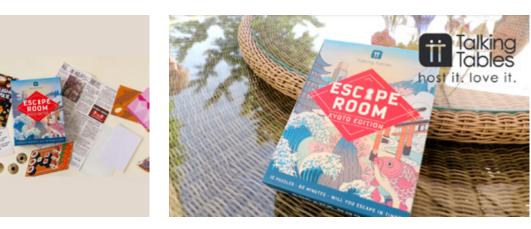

ESCAPE-KYOTO 210mm x 150mm x 35mm

**ESCAPE-MARRASKESH** 210mm x 150mm x 35mm

**FUNSANTA-ESCAPE** 180mm x 140mm x 30mm

Are you up for a challenge? An asteroid is hurtling towards Earth with just 24 hours until total destruction. With limited spaces on a shuttle to Mars, only the smartest people can solve the puzzles and be granted a seat.

HOSTFAM-ESCAPE-DRAGON 235mm x 235mm x 60mm

Embark on an unforgettable adventure with friends without leaving the comfort of your sofa with this Mini Escape Room - Kyoto Edition. You and your fellow players will be transported to an exclusive movie premiere in the heart of Kyoto. However, things take a deadly turn when a dark force awakens from the cursed ground. Will you be able to solve the puzzles and escape before time runs out?

view video

ESCAPE-KYOTO 210mm x 150mm x 35mm

HOSTFAM-ESCAPE-DRAGON 235mm x 235mm x 60mm

Renowned archaeologist Dr. Amelia Sinclair has discovered a powerful time-controlling relic, the Eye of Marrakesh. Unfortunately, the sinister Sand Serpents mob want to misuse it. Players embark on a thrilling mission through Marrakesh's markets, decoding intricate puzzles in tiles, maps, rugs, and pottery to secure the relic before the Sand Serpents can get their hands on it.