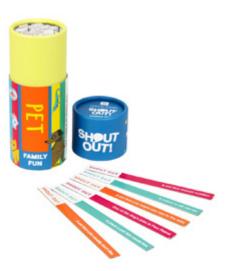

#### **EASY-SHOUT-PET** 130mm x 55mm x 55mm Sold in a display carton containing 8 games.