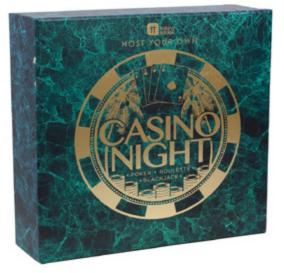

HOST-CASINO-V2 305mm x 305mm x 85mm

Bring the glitz and gambling of Vegas to your next games night with this host your own casino night game. Put on your croupier bow tie and place your bets as you prepare for an inexpensive night at the Casino with rounds of Poker, Roulette and Blackjack. Great as an adult party idea for a Las Vegas Casino party, James Bond party, stag do or just a games night with friends. Play by the rules or bluff your way to glory and take home the jackpot!