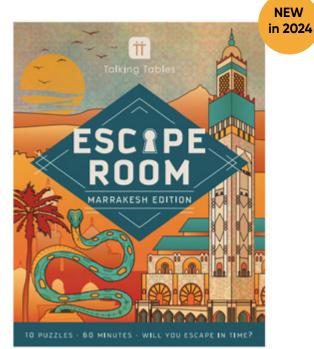

ESCAPE-KYOTO 210mm x 150mm x 35mm

**ESCAPE-MARRASKESH** 210mm x 150mm x 35mm

**FUNSANTA-ESCAPE** 180mm x 140mm x 30mm

Are you up for a challenge? An asteroid is hurtling towards Earth with just 24 hours until total destruction. With limited spaces on a shuttle to Mars, only the smartest people can solve the puzzles and be granted a seat.

view video

ESCAPE-KYOTO 210mm x 150mm x 35mm

HOSTFAM-ESCAPE-DRAGON 235mm x 235mm x 60mm

Renowned archaeologist Dr. Amelia Sinclair has discovered a powerful time-controlling relic, the Eye of Marrakesh. Unfortunately, the sinister Sand Serpents mob want to misuse it. Players embark on a thrilling mission through Marrakesh's markets, decoding intricate puzzles in tiles, maps, rugs, and pottery to secure the relic before the Sand Serpents can get their hands on it.