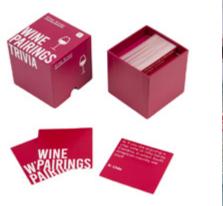

#### CHEESY-JOKES-V4

118mm x 114mm x 40mm

Sold in a display shipper containing 8 games.

Each unit includes 65 jokes

**SAUCY-JOKES** 62mm x 164mm x 25mm

Sold in a display shipper containing 10 games.

How well do you know your wine pairings? What food brings out the smoothness of a claret? Which dish complements a reisling? Never doubt your wine wisdom again with these helpful trivia cards. Ideal for hosting an event, or just for fun if you're an aspiring chef, this fun after-dinner game contains 100 wine pairing cards to get the most from wine cupboard. With vino-themed trivia questions and helpful wine pairing hints to remember, this little box makes a great birthday gift, stocking filler or gift for the wine lover in your life.

Pack Size: 100 wine trivia cards

**AFTER-WINE-PAIR** 75mm x 75mm x 75mm

**TIN-DAD-JOKES** 62.8mm x 164mm x 25mm

Sold in a display shipper containing 10 tins .

TIN-KAZOO-V3 110mm x 82mm x 26mm

ŤŤ

FOR ALL AGES GREAT & SMALL