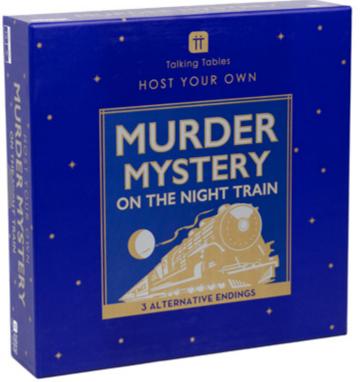

view video

HOST-MYSTERY 265mm x 265mm x 60mm

Il aboard! The crew welcomes you onto the European Belle for an evening of timeless luxury and terror." The train goes dark as it enters a tunnel. Was that a scream from the dining carriage? Take a seat and upgrade your next dinner party or family games night and host our own murder mystery evening. Dress up in character and put your nagnifying glass to work as you and your guests attempt to work out vhodunnit?