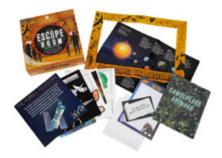

## HOST YOUR OWN - ESCAPE ROOMS

HOST-ESCAPE-MARS 265mm x 265mm x 60mm

HOST-ESCAPE-ISLAND 265mm x 265mm x 60mm

HOSTFAM-ESCAPE-EGYPT 235mm x 235mm x 60mm

HOSTFAM-ESCAPE-MSEUM 235mm x 235mm x 60mm

HOSTFAM-ESCAPE-DRAGON 235mm x 235mm x 60mm

ESCAPE-KYOTO 210mm x 150mm x 35mm

**ESCAPE-MARRASKESH** 210mm x 150mm x 35mm

**FUNSANTA-ESCAPE** 180mm x 140mm x 30mm

Are you up for a challenge? An asteroid is hurtling towards Earth with just 24 hours until total destruction. With limited spaces on a shuttle to Mars, only the smartest people can solve the puzzles and be granted a seat.