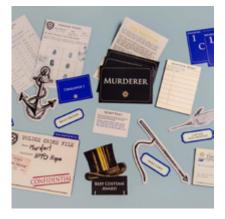

#### HOST YOUR OWN - MURDER MYSTERY

HOST-MYSTERY 265mm x 265mm x 60mm

HOST-MYSTERY-TRAIN 265mm x 265mm x 60mm

HOST-MYSTERY-CIRCUS 265mm x 265mm x 60mm

HOST-MYSTERY-HIGHSEA 265mm x 265mm x 60mm

HOST-MYSTERY-PALM 265mm x 265mm x 60mm

MYSTERY-CASINO 163mm x 210mm x 35mm

"Ladies and gentlemen, the Full House Theatre kindly asks you to take your seats for tonight's performance." As the lights go down and the curtain rises, a deadly drama is about to unfold ... Was that scream part of the play? Host a thrilling murder mystery night for you and your friends with this murder mystery game kit. The perfect addition to a 1920s themed dinner party or a family games night – can your guests work out whodunnit before the killer strikes again?