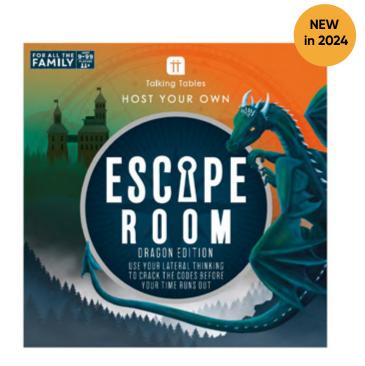

#### HOSTFAM-ESCAPE-MSEUM

235mm x 235mm x 60mm

The game centres on courageous knights (the players) aiming to save a dragon, Okarth, from the clutches of the malevolent wizard Zeidan the Powerful. Although they locate the dragon, Zeidan captures them, imprisoning them together. Trapped inside a cursed castle they must uncover clues hidden in tapestries, spell books, and potions to piece together the words for a spell that will break the curse and set them free.

HOSTFAM-ESCAPE-DRAGON 235mm x 235mm x 60mm

Embark on an unforgettable adventure with friends without leaving the comfort of your sofa with this Mini Escape Room - Kyoto Edition. You and your fellow players will be transported to an exclusive movie premiere in the heart of Kyoto. However, things take a deadly turn when a dark force awakens from the cursed ground. Will you be able to solve the puzzles and escape before time runs out?