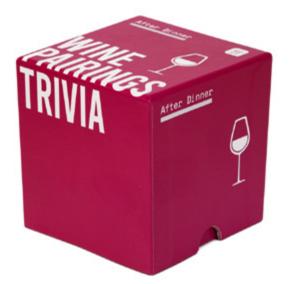

#### CHEESY-JOKES-V4

118mm x 114mm x 40mm

Sold in a display shipper containing 8 games.

Each unit includes 65 jokes

**SAUCY-JOKES** 62mm x 164mm x 25mm

Sold in a display shipper containing 10 games.

How well do you know your wine pairings? What food brings out the smoothness of a claret? Which dish complements a reisling? Never doubt your wine wisdom again with these helpful trivia cards. Ideal for hosting an event, or just for fun if you're an aspiring chef, this fun after-dinner game contains 100 wine pairing cards to get the most from wine cupboard. With vino-themed trivia questions and helpful wine pairing hints to remember, this little box makes a great birthday gift, stocking filler or gift for the wine lover in your life.

Pack Size: 100 wine trivia cards

**AFTER-WINE-PAIR** 75mm x 75mm x 75mm

**TIN-DAD-JOKES** 62.8mm x 164mm x 25mm

Sold in a display shipper containing 10 tins .

TIN-KAZOO-V3 110mm x 82mm x 26mm

ŤŤ

FOR ALL AGES GREAT & SMALL