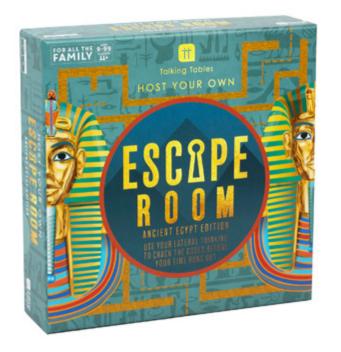

view video

HOST-ESCAPE-ISLAND 265mm x 265mm x 60mm

The mighty pharaoh curses all who disturb him... and in this escape room, that's you! Escape to Egypt, land of tombs, magic, sand dunes and disgruntled ancient mummies. For the next 60 minutes, you and your team must put the pharaoh back into his eternal slumber by solving the puzzles and revealing the spell to send him back to the afterlife. This high-stakes, immersive adventure game is an exciting family activity perfect for the chilly winter months.