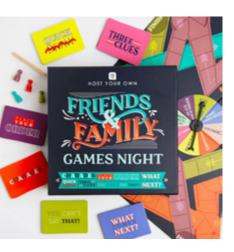

#### view video

HOST-FAMILYGAME 235mm x 235mm x 60mm

Host your own games night and bring your friends and family together for an unforgettable night of screen-free entertainment. This board game combines your favourite classic party games with a competitive twist! Be sure to choose your team mates carefully as you dance, draw and sing your way to the finish line.