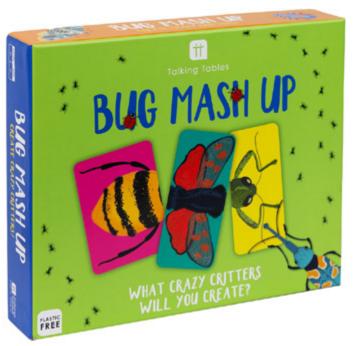

EASY-BUG-BINGO 150mm x 150mm x 30mm

EASY-BUG-MASH 175mm x 210mm x 40mm

EASY-SPELLINGBEE 100mm x 115mm x 35mm Sold in a display carton containing 8 games. Our Family Fun Spelling Bee Game is a fantastic way to engage kids in spelling and improve their skills without being boring. Each pack contains 60 cards, and each card features a trivia question and answer. Answer the question correctly for one point, then spell the answer for two points. For e.g. Question: The Ancient Egyptians are famous for building which huge, pointed structures? Answer: P-Y-R-A-M-I-D-S.