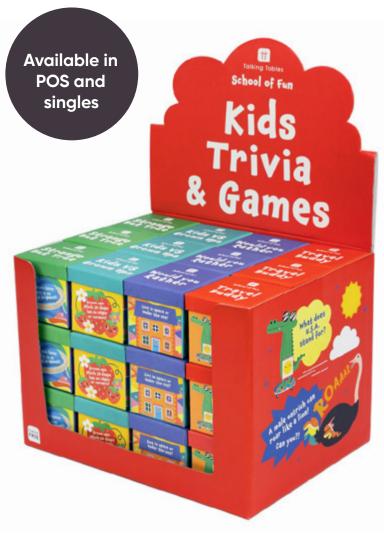

## **SCHOOL OF FUN - KIDS TRIVIA & GAMES**

PAPÉRIE

**SOF-KIDS-STRANGE** 58mm x 58mm x 58mm

SOF-KIDS-KVA

58mm x 58mm x 58mm

**SOF-KIDS-JOURNEY** 58mm x 58mm x 58mm

**SOF-KIDS-RATHER** 58mm x 58mm x 58mm

**SOF-KIDS-TRIV-POS** 180mm x 245mm x 180mm

Sold in a display carton containing 9 x 4 games.