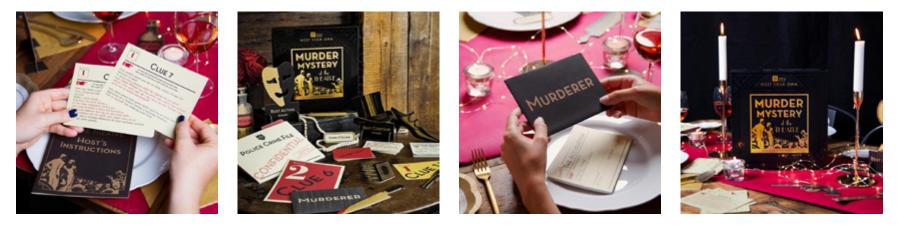

Whilst you sail past the sites, be sure to keep an eye on who is lurking in the on the lower decks...

An interactive game experience for your customers to enjoy, this murder mystery game has characters for up to 13 players and is re-playable with 3 alternative endings. Ideal for a dinner party with friends, a family games night or killer evening of fun – no occasion needed.