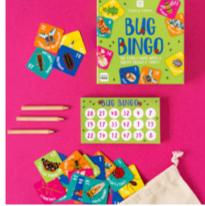

EASY-BUG-BINGO 150mm x 150mm x 30mm

EASY-BUG-MASH 175mm x 210mm x 40mm

EASY-SPELLINGBEE 100mm x 115mm x 35mm Sold in a display carton containing 8 games. Our Family Fun Spelling Bee Game is a fantastic way to engage kids in spelling and improve their skills without being boring. Each pack contains 60 cards, and each card features a trivia question and answer. Answer the question correctly for one point, then spell the answer for two points. For e.g. Question: The Ancient Egyptians are famous for building which huge, pointed structures? Answer: P-Y-R-A-M-I-D-S.