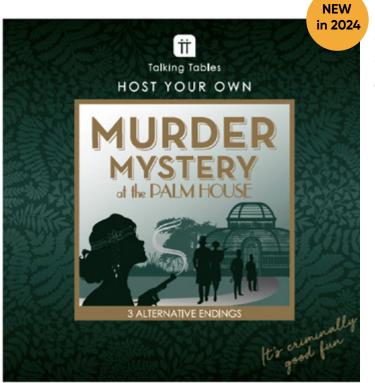

view video

HOST-MYSTERY-HIGHSEA 265mm x 265mm x 60mm

HOST-MYSTERY-PALM 265mm x 265mm x 60mm Join us for a night among the deadly nightshade and discover the dark secrets of the Bellevue Botanical gardens.