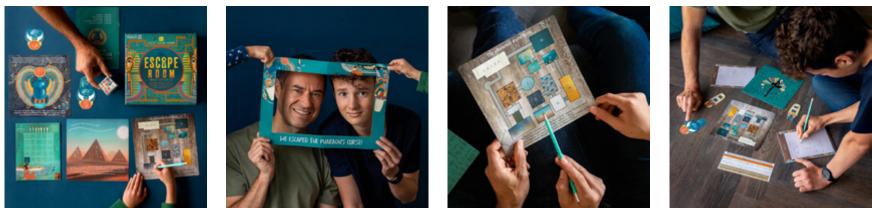

view video

HOST-ESCAPE-ISLAND 265mm x 265mm x 60mm

The mighty pharaoh curses all who disturb him... and in this escape room, that's you! Escape to Egypt, land of tombs, magic, sand dunes and disgruntled ancient mummies. For the next 60 minutes, you and your team must put the pharaoh back into his eternal slumber by solving the puzzles and revealing the spell to send him back to the afterlife. This high-stakes, immersive adventure game is an exciting family activity perfect for the chilly winter months.