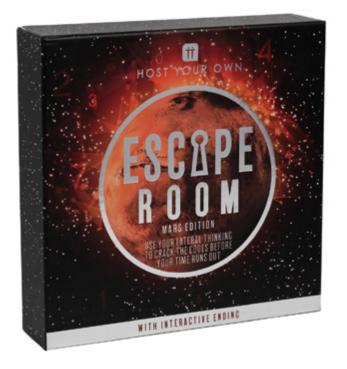

## HOST YOUR OWN - ESCAPE ROOMS

HOST-ESCAPE-MARS 265mm x 265mm x 60mm

HOST-ESCAPE-ISLAND 265mm x 265mm x 60mm

HOSTFAM-ESCAPE-EGYPT 235mm x 235mm x 60mm

HOSTFAM-ESCAPE-MSEUM 235mm x 235mm x 60mm

HOSTFAM-ESCAPE-DRAGON 235mm x 235mm x 60mm

ESCAPE-KYOTO 210mm x 150mm x 35mm

**ESCAPE-MARRASKESH** 210mm x 150mm x 35mm

**FUNSANTA-ESCAPE** 180mm x 140mm x 30mm

Are you up for a challenge? An asteroid is hurtling towards Earth with just 24 hours until total destruction. With limited spaces on a shuttle to Mars, only the smartest people can solve the puzzles and be granted a seat.

Time is ticking with just 90 minutes until the last shuttle leaves, so you'll have to think fast to prove your worth! Whether you're an escape room regular or new to the adventure, this is the game for you.

#### HOST-ESCAPE-MARS

265mm x 265mm x 60mm

Perfect for customers wanting to escape their everyday lives, this interactive escape room game will put your lateral thinking to the test. Transported to a mysterious island with an active volcano on the verge of eruption, players have just 90 minutes to track down Earth's final colony of bees and save mankind from extinction. Ideal for families and groups of friends, the difficulty level of this game is moderate with extra hints and clues available in the instruction booklet for escape room novices. A smart phone, tablet or watch is required for the interactive elements of this game