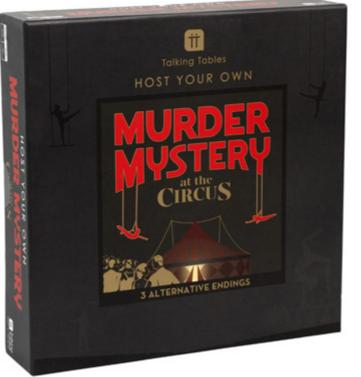

iew video

HOST-MYSTERY-TRAIN 265mm x 265mm x 60mm

"Roll up, roll up and join us for an unforgettable night at the world-famous Starlight Circus!" The lights are low and the acts are limbering up under the Big Top - but who is lurking in the shadows? The real show is only just beginning as a trick of hand turns a night at the circus from dazzling to deadly. Has anyone seen Rollo Upp the ringmaster? A thrilling activity for you and your friends, host a murder mystery night at home with this circus themed murder mystery game kit. Stretch your muscles and your mind as you and your guests piece together the clues to identify the cunning killer amongst you.