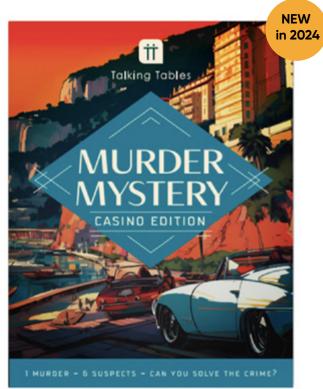

Can you and your guests work out whodunnit and why?

MYSTERY-CASINO 163mm x 210mm x 35mm A croupier keels over dead at a poker table at the luxurious Blue Sapphire casino in Monte Carlo.

Moments later the alarm is raised as the hotel's vaults have been ransacked, a priceless diamond necklace missing. Use your sleuthing skills to assess the evidence, discover the killer and reveal the truth.

Great for fans of police procedurals and true crime aficionados.