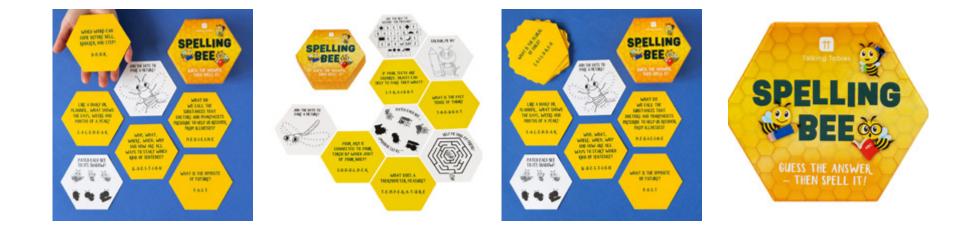

EASY-BUG-BINGO 150mm x 150mm x 30mm

EASY-BUG-MASH 175mm x 210mm x 40mm

EASY-SPELLINGBEE 100mm x 115mm x 35mm Sold in a display carton containing 8 games. Our Family Fun Spelling Bee Game is a fantastic way to engage kids in spelling and improve their skills without being boring. Each pack contains 60 cards, and each card features a trivia question and answer. Answer the question correctly for one point, then spell the answer for two points. For e.g. Question: The Ancient Egyptians are famous for building which huge, pointed structures? Answer: P-Y-R-A-M-I-D-S.