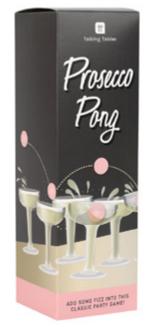

## **PROSECCO PONG**

**PROSE-PONG** 280mm x 85mm x 85mm

Prosecco Pong - Entering the celebration scene with a pop and a fizz, it's the game that's taken the media by storm. Introducing the glamorous cousin of the classic American college game Beer Pong, we're partying but with a touch of class. It's Prosecco Pong by Talking Tables!

There is no better addition to a girls night with your besties, summery garden party or glitzy hen do! Also, the perfect gift for lovers of Prosecco and fizz. Share the fun on Instagram with the hashtag #ProseccoPong!