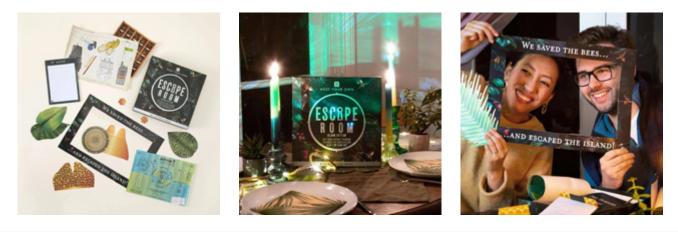

#### HOST-ESCAPE-MARS

265mm x 265mm x 60mm

Perfect for customers wanting to escape their everyday lives, this interactive escape room game will put your lateral thinking to the test. Transported to a mysterious island with an active volcano on the verge of eruption, players have just 90 minutes to track down Earth's final colony of bees and save mankind from extinction. Ideal for families and groups of friends, the difficulty level of this game is moderate with extra hints and clues available in the instruction booklet for escape room novices. A smart phone, tablet or watch is required for the interactive elements of this game