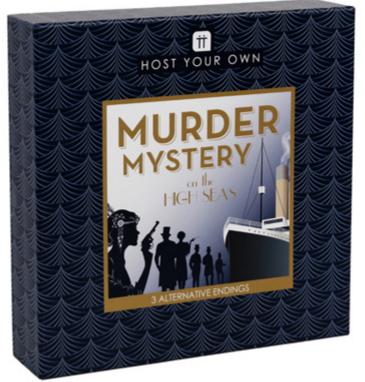

#### HOST-MYSTERY-CIRCUS 265mm x 265mm x 60mm

All aboard the HMS Hope for a luxury holiday on the high seas!". The anchor is up, the guests are gathering excitedly on the deck, but all is not as it seems.

Whilst you sail past the sites, be sure to keep an eye on who is lurking in the on the lower decks...

An interactive game experience for your customers to enjoy, this murder mystery game has characters for up to 13 players and is re-playable with 3 alternative endings. Ideal for a dinner party with friends, a family games night or killer evening of fun – no occasion needed.

view video

HOST-MYSTERY-HIGHSEA 265mm x 265mm x 60mm

HOST-MYSTERY-PALM 265mm x 265mm x 60mm Join us for a night among the deadly nightshade and discover the dark secrets of the Bellevue Botanical gardens.