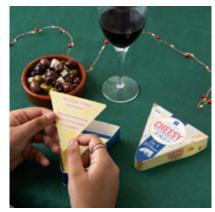

#### CHEESY-JOKES-V4

118mm x 114mm x 40mm

Sold in a display shipper containing 8 games.

Each unit includes 65 jokes

**SAUCY-JOKES** 62mm x 164mm x 25mm

Sold in a display shipper containing 10 games.

How well do you know your wine pairings? What food brings out the smoothness of a claret? Which dish complements a reisling? Never doubt your wine wisdom again with these helpful trivia cards. Ideal for hosting an event, or just for fun if you're an aspiring chef, this fun after-dinner game contains 100 wine pairing cards to get the most from wine cupboard. With vino-themed trivia questions and helpful wine pairing hints to remember, this little box makes a great birthday gift, stocking filler or gift for the wine lover in your life.