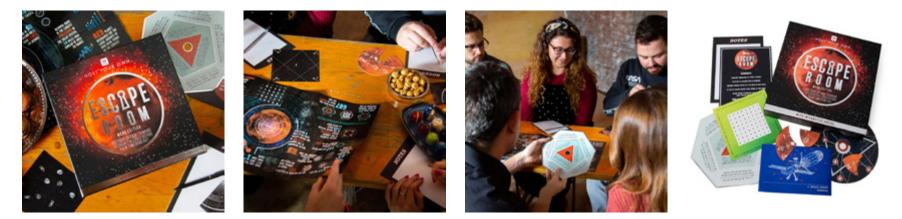

#### HOST-ESCAPE-MARS

265mm x 265mm x 60mm

Perfect for customers wanting to escape their everyday lives, this interactive escape room game will put your lateral thinking to the test. Transported to a mysterious island with an active volcano on the verge of eruption, players have just 90 minutes to track down Earth's final colony of bees and save mankind from extinction. Ideal for families and groups of friends, the difficulty level of this game is moderate with extra hints and clues available in the instruction booklet for escape room novices. A smart phone, tablet or watch is required for the interactive elements of this game