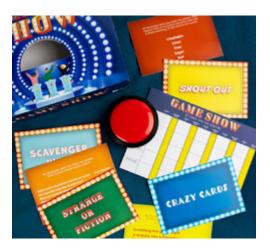

#### view video

HOST-FAMILYGAME 235mm x 235mm x 60mm

Host your own games night and bring your friends and family together for an unforgettable night of screen-free entertainment. This board game combines your favourite classic party games with a competitive twist! Be sure to choose your team mates carefully as you dance, draw and sing your way to the finish line.