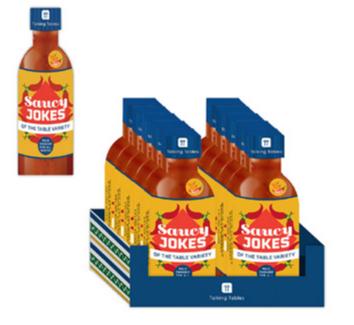

#### CHEESY-JOKES-V4

118mm x 114mm x 40mm

Sold in a display shipper containing 8 games.

Each unit includes 65 jokes

**SAUCY-JOKES** 62mm x 164mm x 25mm

Sold in a display shipper containing 10 games.

How well do you know your wine pairings? What food brings out the smoothness of a claret? Which dish complements a reisling? Never doubt your wine wisdom again with these helpful trivia cards. Ideal for hosting an event, or just for fun if you're an aspiring chef, this fun after-dinner game contains 100 wine pairing cards to get the most from wine cupboard. With vino-themed trivia questions and helpful wine pairing hints to remember, this little box makes a great birthday gift, stocking filler or gift for the wine lover in your life.