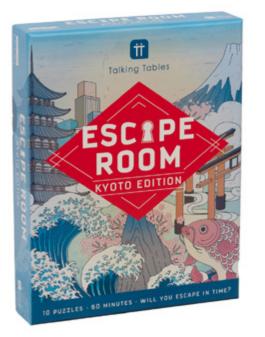

HOSTFAM-ESCAPE-DRAGON 235mm x 235mm x 60mm

Embark on an unforgettable adventure with friends without leaving the comfort of your sofa with this Mini Escape Room - Kyoto Edition. You and your fellow players will be transported to an exclusive movie premiere in the heart of Kyoto. However, things take a deadly turn when a dark force awakens from the cursed ground. Will you be able to solve the puzzles and escape before time runs out?

view video

ESCAPE-KYOTO 210mm x 150mm x 35mm

HOSTFAM-ESCAPE-DRAGON 235mm x 235mm x 60mm

Renowned archaeologist Dr. Amelia Sinclair has discovered a powerful time-controlling relic, the Eye of Marrakesh. Unfortunately, the sinister Sand Serpents mob want to misuse it. Players embark on a thrilling mission through Marrakesh's markets, decoding intricate puzzles in tiles, maps, rugs, and pottery to secure the relic before the Sand Serpents can get their hands on it.