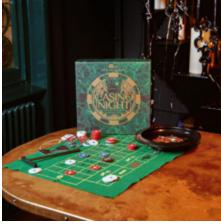

HOST-CASINO-V2 305mm x 305mm x 85mm

Bring the glitz and gambling of Vegas to your next games night with this host your own casino night game. Put on your croupier bow tie and place your bets as you prepare for an inexpensive night at the Casino with rounds of Poker, Roulette and Blackjack. Great as an adult party idea for a Las Vegas Casino party, James Bond party, stag do or just a games night with friends. Play by the rules or bluff your way to glory and take home the jackpot!