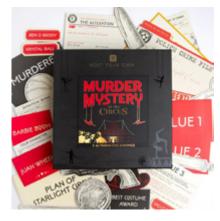

iew video

HOST-MYSTERY-TRAIN 265mm x 265mm x 60mm

"Roll up, roll up and join us for an unforgettable night at the world-famous Starlight Circus!" The lights are low and the acts are limbering up under the Big Top - but who is lurking in the shadows? The real show is only just beginning as a trick of hand turns a night at the circus from dazzling to deadly. Has anyone seen Rollo Upp the ringmaster? A thrilling activity for you and your friends, host a murder mystery night at home with this circus themed murder mystery game kit. Stretch your muscles and your mind as you and your guests piece together the clues to identify the cunning killer amongst you.

#### HOST-MYSTERY-CIRCUS 265mm x 265mm x 60mm

All aboard the HMS Hope for a luxury holiday on the high seas!". The anchor is up, the guests are gathering excitedly on the deck, but all is not as it seems.