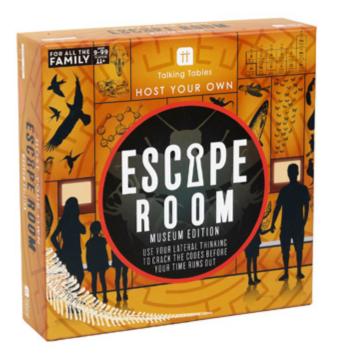

#### HOSTFAM-ESCAPE-EGYPT

235mm x 235mm x 60mm

Fancy a night locked in a museum? Our Host Your Own Escape Room - Museum Edition game is the next best thing. It kicks off with an introduction video of the museum guard telling the players about a secret exit and the legend of creatures coming to life at night. With clues hidden in the exhibits, from dinosaurs and mammals, to the solar system and more, you need to solve the mystery and find the exit before it's too late.