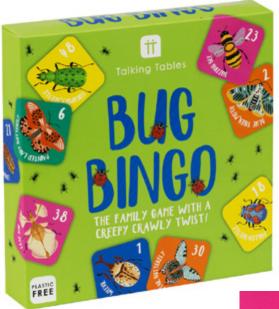

EASY-BUG-BINGO 150mm x 150mm x 30mm

EASY-BUG-MASH 175mm x 210mm x 40mm

EASY-SPELLINGBEE 100mm x 115mm x 35mm Sold in a display carton containing 8 games. Our Family Fun Spelling Bee Game is a fantastic way to engage kids in spelling and improve their skills without being boring. Each pack contains 60 cards, and each card features a trivia question and answer. Answer the question correctly for one point, then spell the answer for two points. For e.g. Question: The Ancient Egyptians are famous for building which huge, pointed structures? Answer: P-Y-R-A-M-I-D-S.