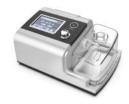

# Product-CPAP BIPAP & CPAP BIPAP MASK

**Dreamy Series CPAP BIPAP** 

Resplus Series
CPAP BIPAP

Vented/non-vented full face mask

Vented/non-vented nasal mask

- CE certificated
- Vented & non-vented full face mask and nasal mask with full size for choice
- CPAP & BIPAP has intergrated and seperated humidifier for choice
- 134000pcs full face mask has been appointed by UK embassy in Beijing to support fight with COVID-19 in UK
- 2000pcs Resplus bipap has been appointed by UK embassy in Beijing to support fight with COVID-19 in UK