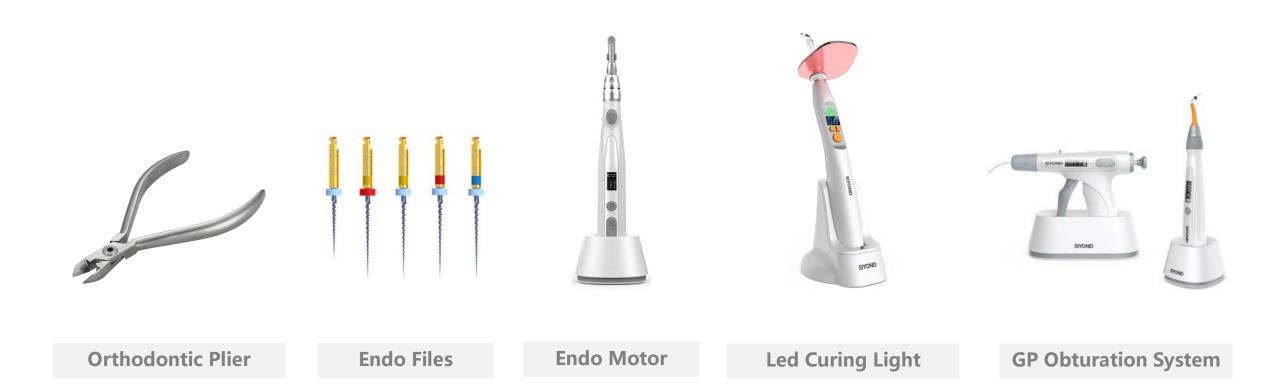

UK embassy in Beijing to support fight with COVID-19 in UK
- 2000pcs Resplus bipap has been appointed by UK embassy in Beijing to support fight with COVID-19 in UK



#### **Product- nurse call system**





**BYGL-862 Host** 



BYMD-01 Door Light



BYWY-811L Bathroom Extension



**Corridor Display** 

- Basic components are host and bed extension; door light, bathroom extension and corridor display are for optional
- Two-wire connection without polarity
- Two-way calling and talking between Host and Extensions

## **Product- High Flow Humidifier**







- 5 inch colorful screen
- Support both touch screen and keyboard operation
- Suport auto and manual oxygen concentration adjustment
- Temperature from 31 to 37 °C to ensure comfortable therapy



#### **Product- Dental Equipment**







#### **Exhibition**





















#### **Beyond Market**





- Marketing Strategy: 3 sales teams focus on building distributor channel, build local service agent to provide regular on-site training for installation and maintenance.
- Quality: ISO13485,CE approval,provide 1 year free of charge warranty(human factor excluded) and cost spare parts during the product's lifetime according to CE regulation.
- **Service**: Big capacity with quick lead time, have experience to deal with the big government tender with overall plan from bidding to shipping.