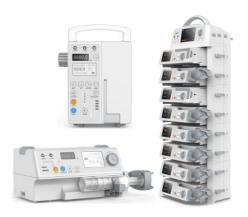

#### **Single Channel Syringe pump**

BYZ-810 Series

#### **Double Channel Syringe pump**

**BYZ-810T Series** 

#### **Infusion Pump**

BYS-820 Series

- Medical Devices Classification: IIb (according to Annex II of Directive 93/42/EEC)
- CE certificated
- Unique human invoice alarm system with LED & LCD display
- Capacity 1000units per model per week
- 8000pcs BYZ-810 sereis pump has been appointed by UK embassy in Beijing to support fight with COVID-19 in UK

#### Product-Sunfusion series pump

- Support both touch screen and keyboard operation
- Syringe pump and infusion pump can be stacked to each other to make simple dock station
- Erch series pump can allow to connect with PC system to supervisor the infusion situation with WIFI support
- Anim series pump can intergrate with the hospital HIS/CIS system
- 1000pcs Semi sereis pump has been appointed by UK embassy in Beijing to support fight with COVID-19 in UK