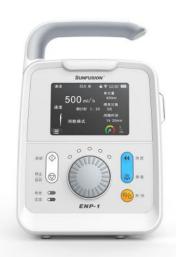

#### **Single Channel Syringe pump**

BYZ-810 Series

#### **Double Channel Syringe pump**

**BYZ-810T Series** 

#### **Infusion Pump**

BYS-820 Series

- Medical Devices Classification: IIb (according to Annex II of Directive 93/42/EEC)
- CE certificated
- Unique human invoice alarm system with LED & LCD display
- Capacity 1000units per model per week
- 8000pcs BYZ-810 sereis pump has been appointed by UK embassy in Beijing to support fight with COVID-19 in UK