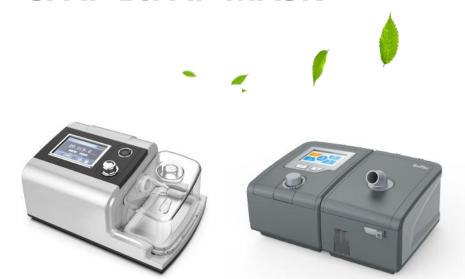

# Product-CPAP BIPAP & CPAP BIPAP MASK

**Dreamy Series CPAP BIPAP** 

Resplus Series
CPAP BIPAP

Vented/non-vented full face mask

Vented/non-vented nasal mask

- CE certificated
- Vented & non-vented full face mask and nasal mask with full size for choice
- CPAP & BIPAP has intergrated and seperated humidifier for choice
- 134000pcs full face mask has been appointed by UK embassy in Beijing to support fight with COVID-19 in UK
- 2000pcs Resplus bipap has been appointed by UK embassy in Beijing to support fight with COVID-19 in UK