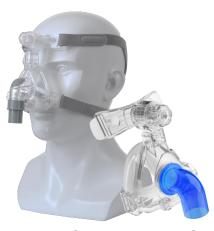

# Product-CPAP BIPAP & CPAP BIPAP MASK

**Dreamy Series CPAP BIPAP** 

Resplus Series
CPAP BIPAP

Vented/non-vented full face mask

Vented/non-vented nasal mask

- CE certificated
- Vented & non-vented full face mask and nasal mask with full size for choice
- CPAP & BIPAP has intergrated and seperated humidifier for choice
- 134000pcs full face mask has been appointed by UK embassy in Beijing to support fight with COVID-19 in UK
- 2000pcs Resplus bipap has been appointed by UK embassy in Beijing to support fight with COVID-19 in UK