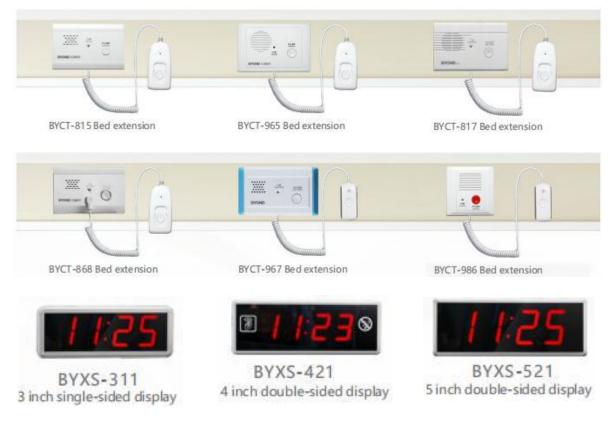

#### **Product- nurse call system**

**BYGL-862 Host** 

BYMD-01 Door Light

BYWY-811L Bathroom Extension

**Corridor Display** 

- Basic components are host and bed extension; door light, bathroom extension and corridor display are for optional
- Two-wire connection without polarity
- Two-way calling and talking between Host and Extensions