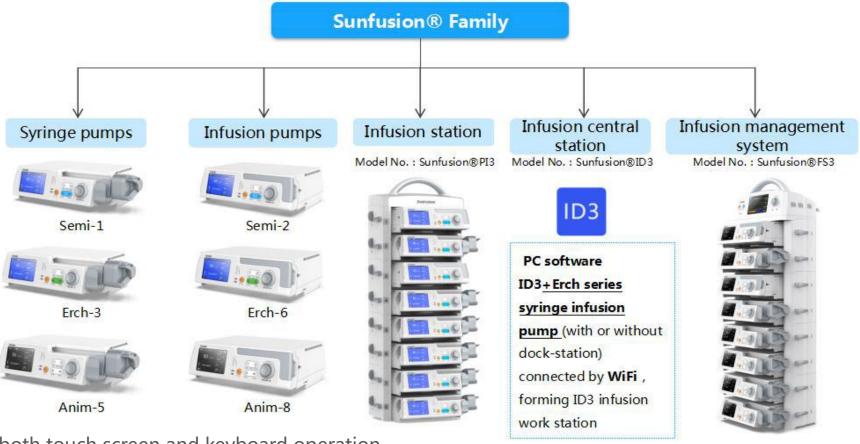

#### Product-Sunfusion series pump

- Support both touch screen and keyboard operation
- Syringe pump and infusion pump can be stacked to each other to make simple dock station
- Erch series pump can allow to connect with PC system to supervisor the infusion situation with WIFI support
- Anim series pump can intergrate with the hospital HIS/CIS system
- 1000pcs Semi sereis pump has been appointed by UK embassy in Beijing to support fight with COVID-19 in UK