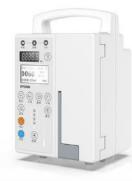

#### **Infusion Pump**

BYS-820 Series

- Medical Devices Classification: IIb (according to Annex II of Directive 93/42/EEC)
- CE certificated
- Unique human invoice alarm system with LED & LCD display
- Capacity 1000units per model per week
- 8000pcs BYZ-810 sereis pump has been appointed by UK embassy in Beijing to support fight with COVID-19 in UK