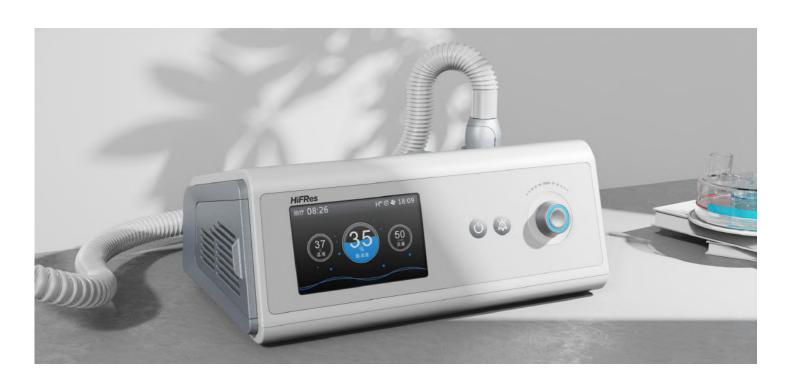

## **Product- High Flow Humidifier**

- 5 inch colorful screen
- Support both touch screen and keyboard operation
- Suport auto and manual oxygen concentration adjustment
- Temperature from 31 to 37 °C to ensure comfortable therapy