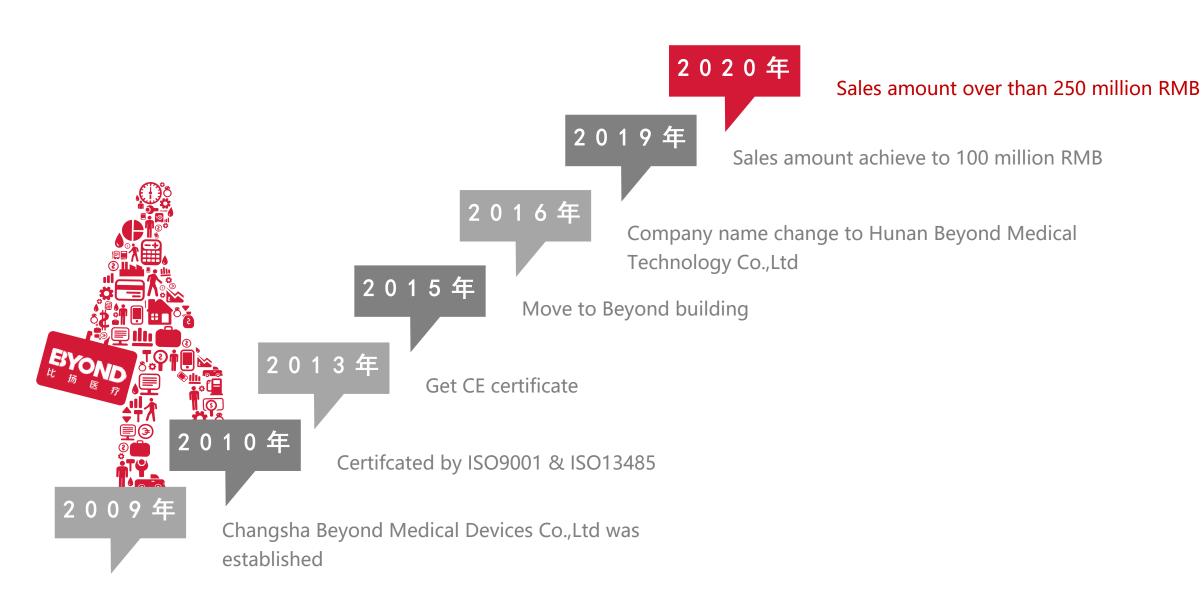

#### **About Beyond**

Hunan Beyond Medical Technology Co., Ltd is an private company founded by company CEO Mr LuoFeng in 2009, covering an area of 14000m² with total population 350, and registration capital of 40 millon RMB.

Nowdays, Hunan Beyond Medical Technology Co., Ltd is a High-tech Enterprise, Member of China Medical Equipment Association, Hunan Software Association, Changsha Import and Export Chamber of Commerce. In 2020, Hunan Beyond Medical Technology Co., Ltd was awarded as the Anti-epidemic Caring Enterprise, Key Epidemic Prevention Enterprise in Hunan Province.