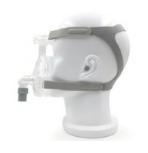

# Product-CPAP BIPAP & CPAP BIPAP MASK

**Dreamy Series CPAP BIPAP** 

Resplus Series
CPAP BIPAP

Vented/non-vented full face mask

Vented/non-vented nasal mask

- CE certificated
- Vented & non-vented full face mask and nasal mask with full size for choice
- CPAP & BIPAP has intergrated and seperated humidifier for choice
- 134000pcs full face mask has been appointed by UK embassy in Beijing to support fight with COVID-19 in UK
- 2000pcs Resplus bipap has been appointed by UK embassy in Beijing to support fight with COVID-19 in UK