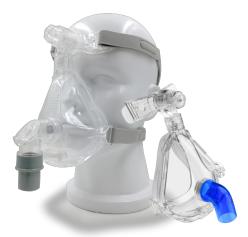

# Product-CPAP BIPAP & CPAP BIPAP MASK

**Dreamy Series CPAP BIPAP** 

Resplus Series
CPAP BIPAP

Vented/non-vented full face mask

Vented/non-vented nasal mask

- CE certificated
- Vented & non-vented full face mask and nasal mask with full size for choice
- CPAP & BIPAP has intergrated and seperated humidifier for choice
- 134000pcs full face mask has been appointed by UK embassy in Beijing to support fight with COVID-19 in UK
- 2000pcs Resplus bipap has been appointed by UK embassy in Beijing to support fight with COVID-19 in UK