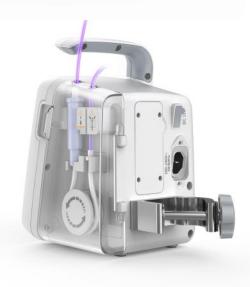

#### **Infusion Pump**

BYS-820 Series

- Medical Devices Classification: IIb (according to Annex II of Directive 93/42/EEC)
- CE certificated
- Unique human invoice alarm system with LED & LCD display
- Capacity 1000units per model per week
- 8000pcs BYZ-810 sereis pump has been appointed by UK embassy in Beijing to support fight with COVID-19 in UK

#### Product-Sunfusion series pump

- Support both touch screen and keyboard operation
- Syringe pump and infusion pump can be stacked to each other to make simple dock station
- Erch series pump can allow to connect with PC system to supervisor the infusion situation with WIFI support
- Anim series pump can intergrate with the hospital HIS/CIS system
- 1000pcs Semi sereis pump has been appointed by UK embassy in Beijing to support fight with COVID-19 in UK