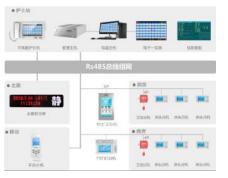

#### **Product- nurse call system**

**BYGL-862 Host** 

BYMD-01 Door Light

BYWY-811L Bathroom Extension

**Corridor Display** 

- Basic components are host and bed extension; door light, bathroom extension and corridor display are for optional
- Two-wire connection without polarity
- Two-way calling and talking between Host and Extensions