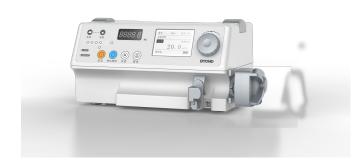

#### **Infusion Pump**

BYS-820 Series

- Medical Devices Classification: IIb (according to Annex II of Directive 93/42/EEC)
- CE certificated
- Unique human invoice alarm system with LED & LCD display
- Capacity 1000units per model per week
- 8000pcs BYZ-810 sereis pump has been appointed by UK embassy in Beijing to support fight with COVID-19 in UK

#### Product-Sunfusion series pump

- Support both touch screen and keyboard operation
- Syringe pump and infusion pump can be stacked to each other to make simple dock station
- Erch series pump can allow to connect with PC system to supervisor the infusion situation with WIFI support
- Anim series pump can intergrate with the hospital HIS/CIS system
- 1000pcs Semi sereis pump has been appointed by UK embassy in Beijing to support fight with COVID-19 in UK