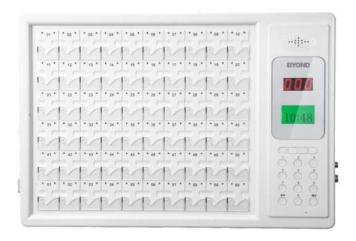

#### **Product- nurse call system**

**BYGL-862 Host** 

BYMD-01 Door Light

BYWY-811L Bathroom Extension

**Corridor Display** 

- Basic components are host and bed extension; door light, bathroom extension and corridor display are for optional
- Two-wire connection without polarity
- Two-way calling and talking between Host and Extensions