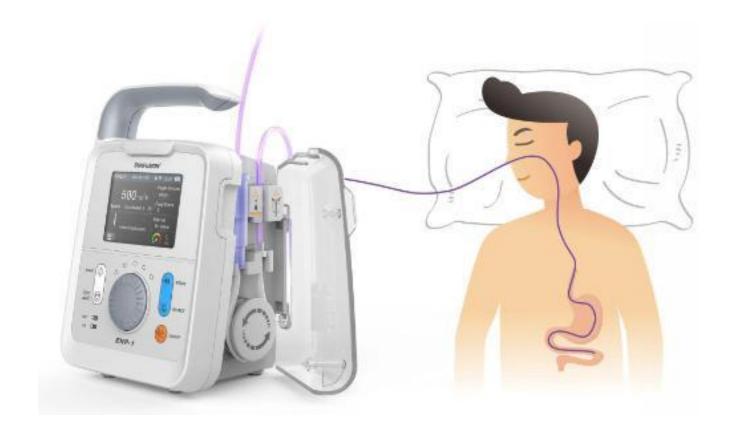

# Product-Enteral feeding pump

- 3.5" TFT touch screen & keyboad control for optoin
- Small light wight with portable handle
- Wifi function with intelligent alarm system
- Water dust proof IP34