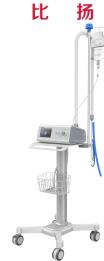

#### **Infusion Pump**

BYS-820 Series

- Medical Devices Classification: IIb (according to Annex II of Directive 93/42/EEC)
- CE certificated
- Unique human invoice alarm system with LED & LCD display
- Capacity 1000units per model per week
- 8000pcs BYZ-810 sereis pump has been appointed by UK embassy in Beijing to support fight with COVID-19 in UK