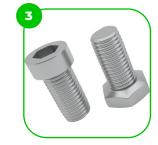

The clamp system allows for easy assembly and extreme stability.

The seats and backrests are made of strong HDPE material. Which is fully heat, moisture and UV resistant.

The connecting elements are fastened with vandal-proof stainless steel screws and nuts.