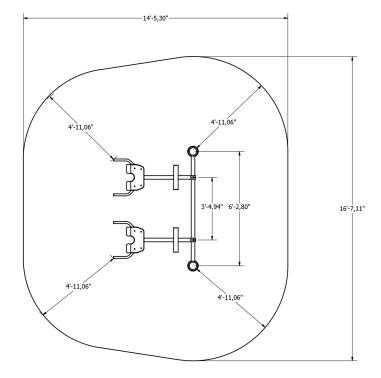

# Side View

**Plan View** 

### Installation information

| Number of installers (concrete)                                              | At least 2 people          |
|------------------------------------------------------------------------------|----------------------------|
| Total installation time (concrete)                                           | 60-120 min.                |
| Number of installers (equipment)                                             | At least 2 people          |
| Total installation time (equipment)                                          | 30-60 min.                 |
| Excavation volume                                                            | 28,25 ft <sup>3</sup>      |
| Concrete volume                                                              | 28,25 ft <sup>3</sup>      |
| Size of the base structure                                                   | 4pc 19.69 x 19.69 x 31.5 " |
| Anchoring options<br>In combined structures, the volume of concrete required | In-ground or surface       |