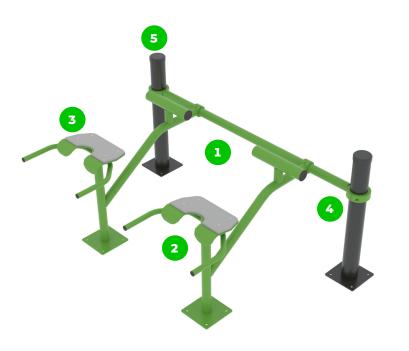

## **Muscle Groups Focus**

#### **Double Back Training Bench 1900**

f bestrongworld

The back muscle trainer is specifically designed to effectively train the muscles of the back. During bodyweight training, back training is a constant necessity for beginners and experienced exercisers alike, which is why it is important to have a suitable fitness equipment such as this back muscle strengthener for regular training. This is a great way to develop a large number of muscles, and several people can train on this equipment at the same time. The support sections can be installed at any width.