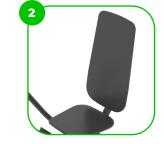

#### **Double Back Training Bench 1900**

f bestrongworld

The back muscle trainer is specifically designed to effectively train the muscles of the back. During bodyweight training, back training is a constant necessity for beginners and experienced exercisers alike, which is why it is important to have a suitable fitness equipment such as this back muscle strengthener for regular training. This is a great way to develop a large number of muscles, and several people can train on this equipment at the same time. The support sections can be installed at any width.