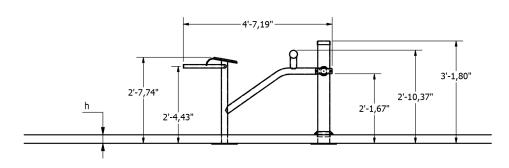

training is a constant necessity for beginners and experienced exercisers alike, which is why it is important to have a suitable fitness equipment such as this back muscle strengthener for regular training. This is a great way to develop a large number of muscles, and several people can train on this equipment at the same time. The support sections can be installed at any width.

### Attributes

| Product code     | 1-1-026              |
|------------------|----------------------|
| Certificate      | EN 16630, ASTM F3101 |
| Age group        | 14 + years           |
| Capacity         | 2 people             |
| Max. weight load | 218.26 lbs           |
| Туре             | Fitness              |
| Difficulty level | Easy                 |

### **QR** Code



# Side View

**Plan View** 





### Installation information

| Number of installers (concrete)                                              | At least 2 people          |
|------------------------------------------------------------------------------|----------------------------|
| Total installation time (concrete)                                           | 60-120 min.                |
| Number of installers (equipment)                                             | At least 2 people          |
| Total installation time (equipment)                                          | 30-60 min.                 |
| Excavation volume                                                            | 28,25 ft <sup>3</sup>      |
| Concrete volume                                                              | 28,25 ft <sup>3</sup>