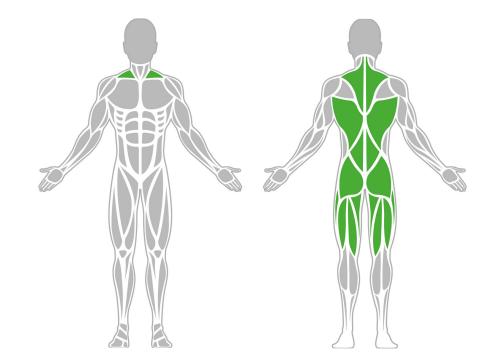

global.bestrong.com 🖸 info@bestrong.com

O` bestrongworld

## **Muscle Groups Focus**





#### **Double Back Training Bench 1900**

f bestrongworld

The back muscle trainer is specifically designed to effectively train the muscles of the back. During bodyweight training, back training is a constant necessity for beginners and experienced exercisers alike, which is why it is important to have a suitable fitness equipment such as this back muscle strengthener for regular training. This is a great way to develop a large number of muscles, and several people can train on this equipment at the same time. The support sections can be installed at any width.

### Attributes

| Product code     | 1-1-026              |
|------------------|----------------------|
| Certificate      | EN 16630, ASTM F3101 |
| Age group        | 14 + years           |
| Capacity         | 2 people