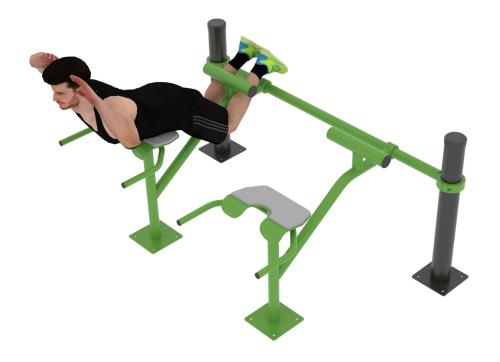

#### **Double Back Training Bench 1900**

f bestrongworld

The back muscle trainer is specifically designed to effectively train the muscles of the back. During bodyweight training, back training is a constant necessity for beginners and experienced exercisers alike, which is why it is important to have a suitable fitness equipment such as this back muscle strengthener for regular training. This is a great way to develop a large number of muscles, and several people can train on this equipment at the same time. The support sections can be installed at any width.