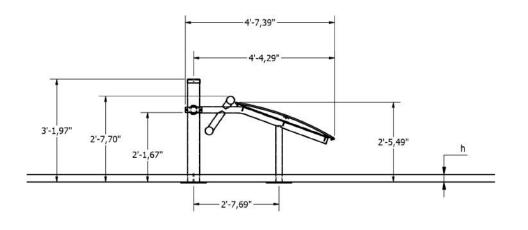

### **Side View**

At least 2 people

At least 2 people

4pc 19.69 x 19.69 x 31.5 "

In-ground or surface

60-120 min.

30-60 min.

28.25 ft<sup>3</sup>