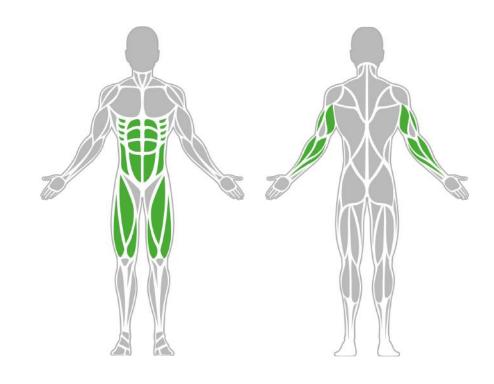

f bestrongworld bestrongworld wusa.bestrong.com usa@bestrong.com

# **Muscle Groups Focus**





#### **Double Ab Training Bench 1500**

The ab trainer has been developed especially for the effective training of all core abdominal muscles. The various core exercises are needed continuously during bodyweight training both for beginners and more advanced trainers and is crucial for continuous training.

#### **Attributes**

Product code Certificate Age group Capacity Max. weight load Туре

Difficulty level

1-1-039 EN 16630, ASTM F3101 14 + years 2 people

> 218.26 lbs Fitness Easy

### **Side View**



At least 2 people

At least 2 people

4pc 19.69 x 19.69 x 31.5 "

In-ground or surface

60-120 min.

30-60 min.

28.25 ft<sup>3</sup>

28,25 ft<sup>3</sup>

## **Plan View**



#### Installation information

Number of installers (concrete)
Total installation time (concrete)
Number of i