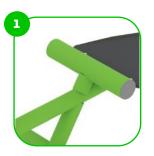

The seats and backrests are made of strong HDPE material. Which is fully heat, moisture and UV resistant.

The connecting ments are fastened with vandal-proof stainless steel screws and nuts.

The ends of the bars and posts are sealed with injection-moulded plastic caps.