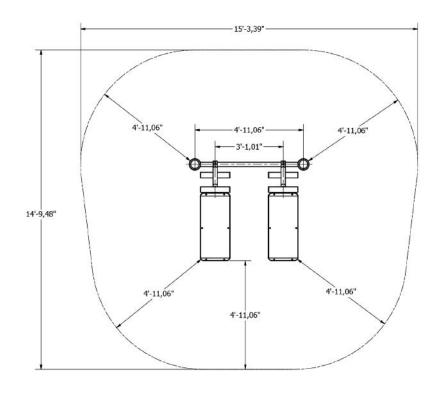

f bestrongworld bestrongworld wusa.bestrong.com usa@bestrong.com

# **Muscle Groups Focus**





#### **Double Ab Training Bench 1500**

The ab trainer has been developed especially for the effective training of all core abdominal muscles. The various core exercises are needed continuously during bodyweight training both for beginners and more advanced trainers and is crucial for continuous training.

#### **Attributes**

Product code Certificate Age group Capacity Max. weight load Туре

Difficulty level

1-1-039 EN 16630, ASTM F3101 14 + years 2 people

> 218.26 lbs Fitness Easy

### **Side View**



At least 2 people

At least 2 people

4pc 19.69 x 19.69 x 31.5 "

In-ground or surface

60-120 min.

30-60 min.

28.25 ft<sup>3</sup>

28,25 ft<sup>3</sup>

## **Plan View**



#### Installation information

Number of installers (concrete)
Total installation time (concrete)
Number of installers (equipment)
Total installation time (equipment)
Excavation volume
Concrete volume
Size of the base structure
Anchoring options
In-g
In combined structures, the volume of concrete required varies.

## **Technical specification**

Safety surfice area
Net weight
Net weight
Material
Critic fall height
Color options

Around 4.92 ft radius
185.19 lbs
27.56"
27.56"

For more color options, discuss with your sales representative.

### Warranty

Structure
Steel
Paint
Plastic
Rubber
Moving parts
Detailed information in the warranty document

25 years 15 years 2 years 5-10 years 1-3 years 2 years

# Material specification





The element is made of high quality S235 steel, which h