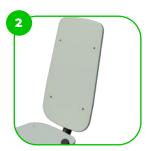

The seats and backrests are made of strong HDPE material. Which is fully heat, moisture and UV resistant.

The connecting ments are fastened with vandal-proof stainless steel screws and nuts.

The ends of the bars and posts are sealed with injection-moulded plastic caps.