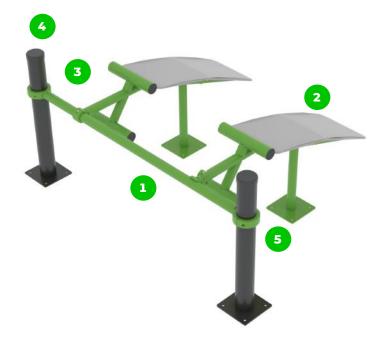

25 ft<sup>3</sup>

28,25 ft<sup>3</sup>

## **Plan View**



#### Installation information

Number of installers (concrete)
Total installation time (concrete)
Number of installers (equipment)
Total installation time (equipment)
Excavation volume
Concrete volume
Size of the base structure
Anchoring options
In-g
In combined structures, the volume of concrete required varies.

## **Technical specification**

Safety surfice area
Net weight
Net weight
Material
Critic fall height
Color options

Around 4.92 ft radius
185.19 lbs
27.56"
27.56"

For more color options, discuss with your sales representative.

### Warranty

Structure
Steel
Paint
Plastic
Rubber
Moving parts
Detailed information in the warranty document

25 years 15 years 2 years 5-10 years 1-3 years 2 years

# Material specification





The element is made of high quality S235 steel, which has been cleaned via sandblasting. A corrosion resistant powder coating finish is then applied. Also available with galvanized surface for even greater protection and longevity!



The seats and backrests are made of strong HDPE material. Which is fully heat, moisture and UV resistant.



The connecting ments are fastened with vandal-proof stainless steel screws and nuts.



The ends of the bars and posts are sealed with injection-moulded plastic caps.



The clamp system allows for easy assembly and extreme stability.