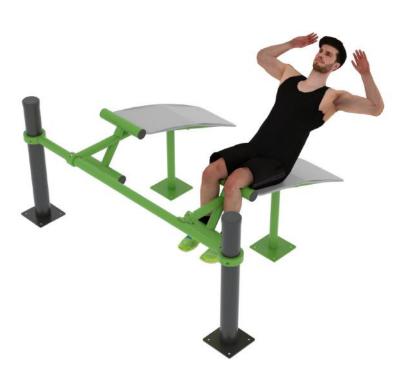

#### **Double Ab Training Bench 1500**

The ab trainer has been developed especially for the effective training of all core abdominal muscles. The various core exercises are needed continuously during bodyweight training both for beginners and more advanced trainers and is crucial for continuous training.