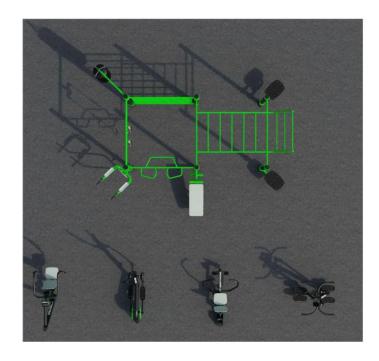

### FitLiving 3

Transform your residential complex into a hub of wellness with FitLiving 3 Outdoor Fitness Park. Designed to promote an active lifestyle among residents, this exceptional outdoor facility offers a comprehensive range of exercise equipment. From cardio to flexibility training, FitLiving 3 provides a versatile and inviting space where residents can prioritize their fitness and overall well-being.

#### **Attributes**

Product code Certificate Age group Designed for Capacity Fall height

1-3-252 EN 16630, ASTM F3101 14 + years Residential Complexes 24 people 4.6 ft