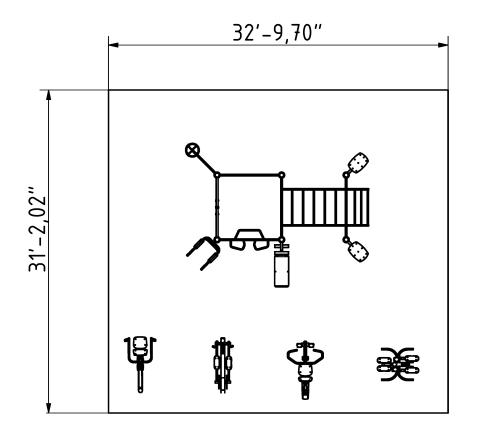

#### **Attributes**

Product code Certificate Age group Designed for Capacity Fall height

1-3-252 EN 16630, ASTM F3101 14 + years Residential Complexes 24 people 4.6 ft

# **Technical specification**

Anchoring option
Net weight
Material
Anti-corrosion possibilty
Total Area
Color options
For more color options, discuss with your sales representative.

## Warranty

In-ground or surface Structure

1951 lbs Steel

S235 Paint

Galvanized or EPD Plastic

1022.2 ft<sup>2</sup> Rubber

Moving parts

Detailed information in the warranty document