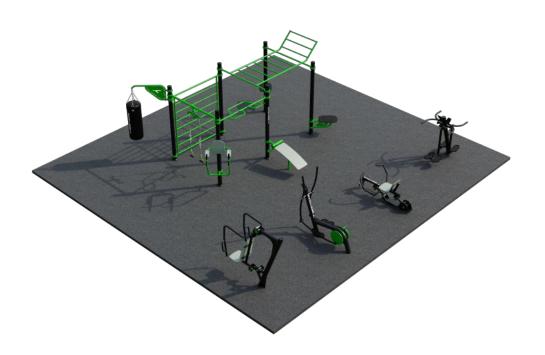

### FitLiving 3

Transform your residential complex into a hub of wellness with FitLiving 3 Outdoor Fitness Park. Designed to promote an active lifestyle among residents, this exceptional outdoor facility offers a comprehensive range of exercise equipment. From cardio to flexibility training, FitLiving 3 provides a versatile and inviting space where residents can prioritize their fitness and overall well-being.

#### **Attributes**

Product code Certificate Age group Designed for Capacity Fall height

1-3-252 EN 16630, ASTM F3101 14 + years Residential Complexes 24 people 4.6 ft