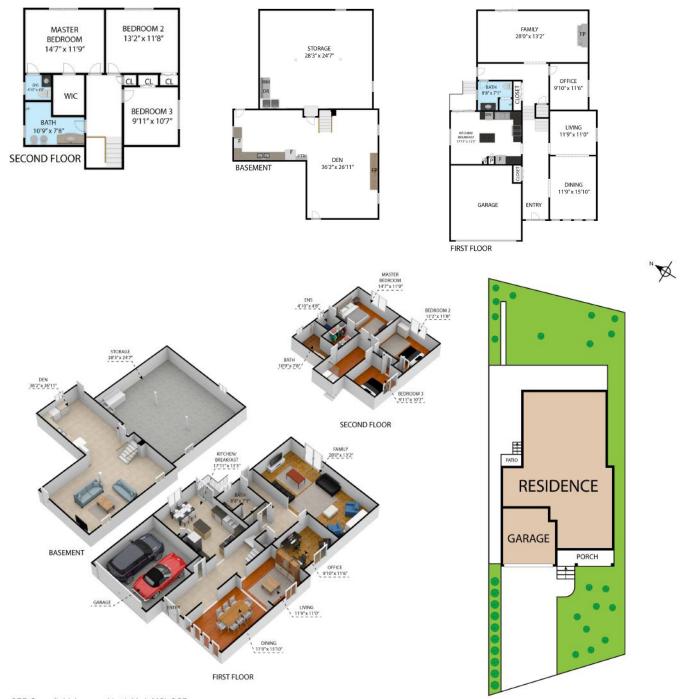

#### Main Level

## LIVING, DINING, KITCHEN, & FAMILY

Second Floor

## BEDROOMS & BATHROOMS

#### Basement

### REC ROOM & KITCHEN

Exterior

### GORGEOUS CURB APEAL & BACKYARD

255 Gracefield Avenue, North York M6L 3C5 TOTAL APPROX. FLOOR AREA 3.853 SQ.FT White devy tetration has been made to ensure the accuracy of the floor plan contained here, measur windows, nooms and any other items are approximate and no responsibility is taken for any renz, om this plan is fit instrative purposes only and should be used as such by any prospective purchase. itents of do