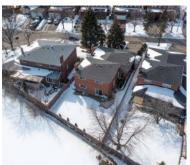

### GORGEOUS CURB APEAL & BACKYARD

255 Gracefield Avenue, North York M6L 3C5 TOTAL APPROX. FLOOR AREA 3.853 SQ.FT White devy tetration has been made to ensure the accuracy of the floor plan contained here, measur windows, nooms and any other items are approximate and no responsibility is taken for any renz, om this plan is fit instrative purposes only and should be used as such by any prospective purchase. itents of do