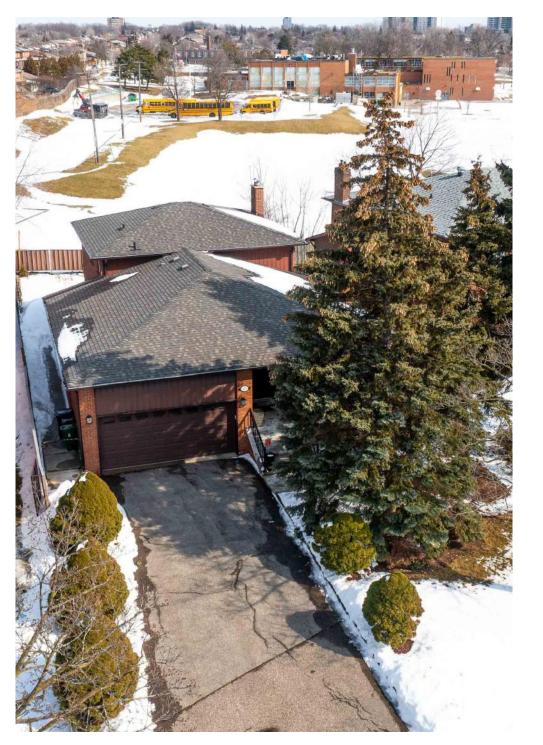

### GORGEOUS CURB APEAL & BACKYARD

255 Gracefield Avenue, North York M6L 3C5 TOTAL APPROX. FLOOR AREA 3.853 SQ.FT White devy tetration has been made to ensure the accuracy of the floor plan contained here, measur windows, nooms and any other items are approximate and no responsibility is taken for any renz, om this plan is fit instrative purposes only and should be used as such by any prospective purchase. itents of do