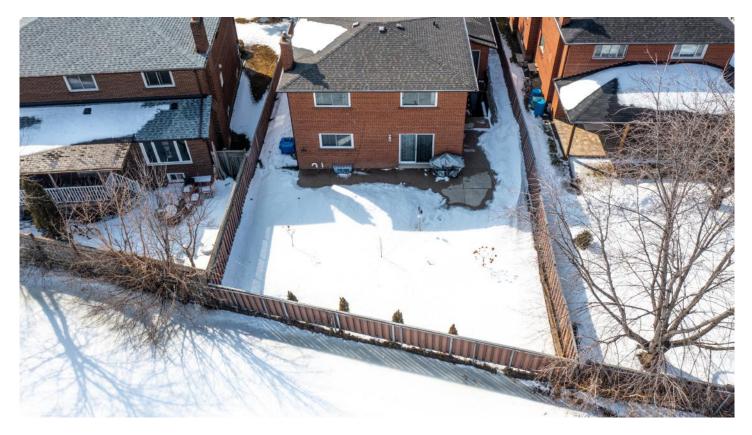

### GORGEOUS CURB APEAL & BACKYARD

255 Gracefield Avenue, North York M6L 3C5 TOTAL APPROX. FLOOR AREA 3.853 SQ.FT White devy tetration has been made to ensure the accuracy of the floor plan contained here, measur windows, nooms and any other items are approximate and no responsibility is taken for any renz, om this plan is fit instrative purposes only and should be used as such by any prospective purchase. itents of do