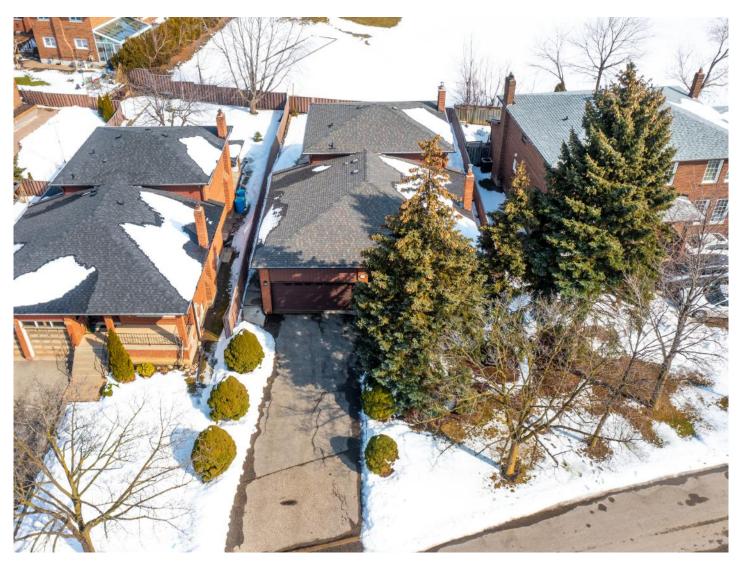

### GORGEOUS CURB APEAL & BACKYARD

255 Gracefield Avenue, North York M6L 3C5 TOTAL APPROX. FLOOR AREA 3.853 SQ.FT White devy tetration has been made to ensure the accuracy of the floor plan contained here, measur windows, nooms and any other items are approximate and no responsibility is taken for any renz, om this plan is fit instrative purposes only and should be used as such by any prospective purchase. itents of do