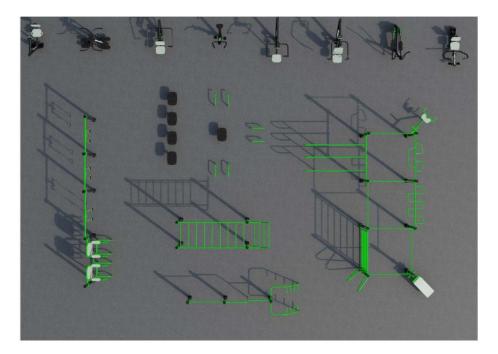

## Attributes

Product code Certificate Age group Designed for Capacity Fall height 1-3-248 EN 16630 14 + years Communities 62 people 2.1 m

## **Technical specification**

Anchoring option Net weight Material Anti-corrosion possibilty Total Area Color options For more color options, discuss with your sales representative.

## Warranty

In-ground or surface 2305 kg S235 Paint Galvanized or EPD 273 m<sup>2</sup> Rubber Moving pa Detailed information

| Structure                                                     | 25-15 years |
|---------------------------------------------------------------|-------------|
| Steel                                                         | 5-10 years  |
| Paint                                                         | 2 years     |
| Plastic                                                       | 5-10 years  |
| Rubber                                                        | 1-3 years   |
| Moving parts<br>Detailed information in the warranty document | 2 years     |