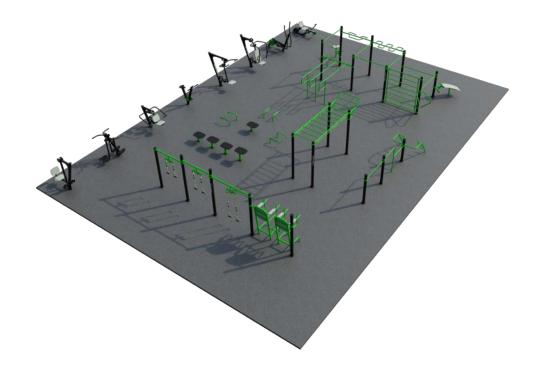

## **FitSociety 8**

Unlock the potential of your public park with FitSociety 8 Outdoor Fitness Park. This outdoor fitness facility is a symbol of progress and community empowerment. Offering a diverse selection of exercise equipment, FitSociety 8 creates an inclusive environment where individuals can improve their fitness levels and enjoy the outdoors, fostering a sense of unity and well-being within the community.