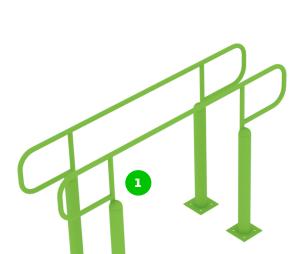

#### **Parallel Bars**

The parallel bar is a classic piece of exercise equipment that can be used to develop a wide range of muscles, as it can be used for a variety of bodyweight exercises. The parallel bars are excellent for developing strength, endurance, coordination and balance.