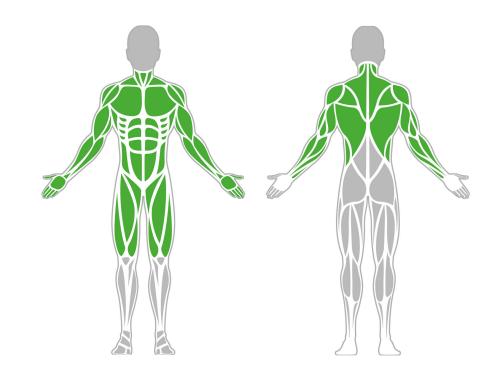

## **Muscle Groups Focus**

#### **Parallel Bars**

The parallel bar is a classic piece of exercise equipment that can be used to develop a wide range of muscles, as it can be used for a variety of bodyweight exercises. The parallel bars are excellent for developing strength, endurance, coordination and balance.