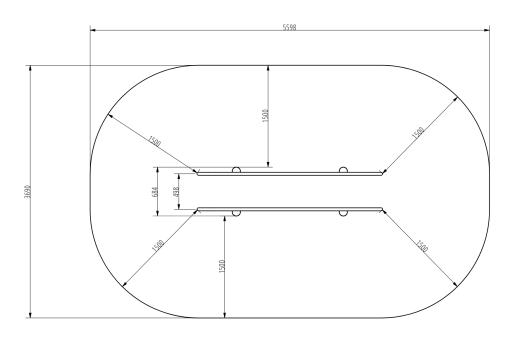

### **Plan View**

At least 2 people

At least 2 people

4pc 0,5 x 0,5 x 0,8 m

In-ground or surface

60-120 min.

30-60 min.

 $0.8 \, \text{m}^3$ 