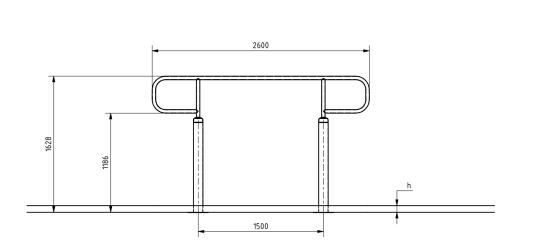

### **Side View**

### **Plan View**

At least 2 people

At least 2 people

4pc 0,5 x 0,5 x 0,8 m

In-ground or surface

60-120 min.

30-60 min.

 $0.8 \, \text{m}^3$ 

### **Technical specification**

Safety surfice area

Net weight

Net weight

Around 1,5 m radius

72 kg

Material

S235

Critic fall height

Color options

For more color options, discuss with your sales representative.