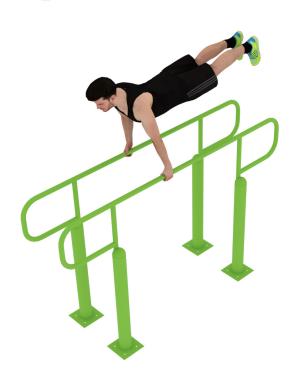

## **Muscle Groups Focus**

#### **Parallel Bars**

The parallel bar is a classic piece of exercise equipment that can be used to develop a wide range of muscles, as it can be used for a variety of bodyweight exercises. The parallel bars are excellent for developing strength, endurance, coordination and balance.