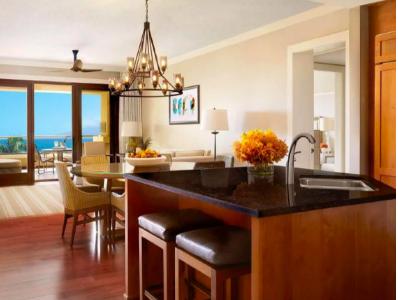

### HYATT REGENCY WAIKIKI RESORT & SPA

Steps from the azure blue waters and soft sands of Waikīkī, Hyatt Regency Waikīkī Beach Resort & Spa offers magnificent personalized services and luxurious amenities. Features include world-class dining, award-winning spa, interactive cultural activities, 24-hour fitness center, swimming pool overlooking the Pacific Ocean, Hawaiian Music & Dance Hall of Fame Historical Exhibit, Farmers Market showcasing artisanal food products, Aloha Friday performance, and more than 60 on-site boutiques.

The guestrooms at Hyatt Regency Waikīkī Beach Resort & Spa are some of the largest and newest on Oahu; each has been smartly designed for guests to relax and recharge. Characterized by clean and modern lines with subtle nods to Hawaiian culture, the guestrooms include practical considerations, such as a 55" flat screen television with Chromecast technology, upgraded hi-speed Internet access, and multiple outlet pods to facilitate electronic needs.

Every detail has been considered down to the Toto Washlets and exclusive bath amenities from Na Ho'ola Spa. Hyatt Regency Waikīkī Beach Resort & Spa is the perfect place for those who want to make the most of their stay and connect with the heart of Hawaii.