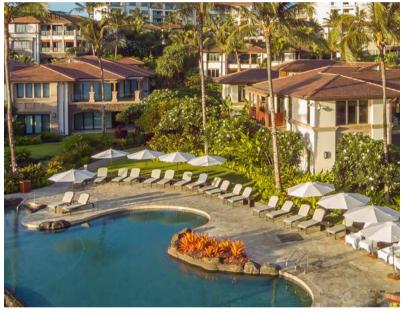

### WAIKOLOA BEACH MARRIOTT RESORT & SPA

\*\*\*

At the Waikolog Beach Marriott Resort & Spa, the Big Island resort offers the best of Hawaii Island, however you want to enjoy it. For relaxing, soak in the sun and island vibes around one of three swimming pools or on the soft, white sands of Anaeho'omalu Bay. Golfers can play at three beautiful, 9-hole golf courses. As you dine, most of your options are sourced locally, to give you a true taste of the islands. You'll enjoy being steps away from two luxury outdoor shopping centers. When you're ready to relax, the Mandara Spa has a range of treatments designed to reinvigorate you. A variety of cultural trails, historical markers, watersports, and outdoor experiences are available to make the most out of your stay.