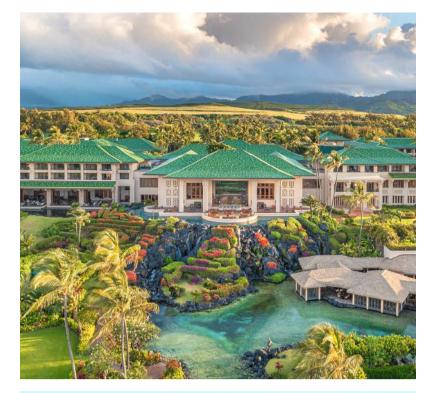

### GRAND HYATT KAUAI RESORT & SPA

\*\*\*\*

Nature's spectacular setting for the Grand Hyatt Kaua'i Resort & Spa is its legacy. Set on the soothing white sands in Poipu, on Kaua'i's sunny south shore, this luxury resort unfolds on over 50 acres of lush gardens. Gracefully appointed guest rooms embody the resort's natural elegance and commitment to environmental conservation, creating a true sense of place.

Classic Hawaiian-style architecture featuring open courtyards and pathways keep the resort's atmosphere informal and reflective of Hawaii's culture. Spend days relaxing in the multi-level water wonderland with a quiet adult area, meandering river pool, waterslide, and saltwater lagoon. Championship golf awaits at Poipu Bay Golf Course, offering stunning views and challenging play.

Savor the flavors of the island Hawaiian-style at Tidepools, set over a koi-filled lagoon at the base of a waterfall, where you'll dine on the freshest local fish and succulent steaks. Other restaurants feature contemporary American cuisine or sushi. And for a spa experience, Anara® Spa's lavish treatments, offered in an open-air garden setting, use traditional healing methods and island-fresh botanicals to refresh and renew. An extraordinary experience awaits, where impeccable service and lavish amenities greet you at every turn.