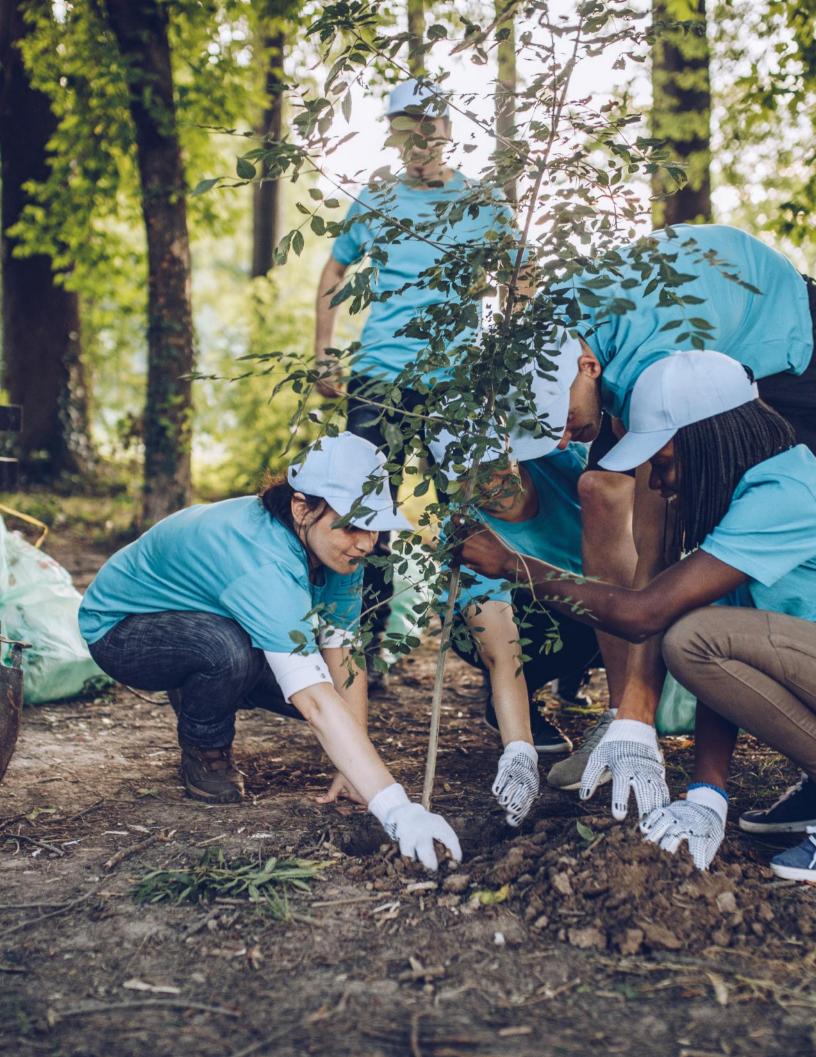

### MĀLAMA **HAWAI'I**

Take a trip that gives back

Malama Hawaii is a movement that aims to preserve and protect the natural beauty of Hawaii.

With its pristine beaches, unique wildlife, and stunning landscapes, Hawaii is a cherished destination for locals and tourists alike.

Malama Hawaii advocates for sustainable tourism practices that promote conservation and respect for the environment. The movement encourages visitors to become kamaaina (local) and develop a deeper appreciation for Hawaii's culture, history, and natural resources. It also urges residents to adopt eco-friendly habits and take an active role in preserving the island's beauty.

Several organizations offer opportunities for visitors to pay it forward, like beach clean-ups, native tree planting, and more. Engage in some of these volunteer opportunities and in exchange, experience Hawai'i on a much deeper and connected level. Through the **Mālama Hawai'i Program**, visitors could qualify for a special discount or even a free night from a participating hotel when participating in its dedicated volunteer activity.