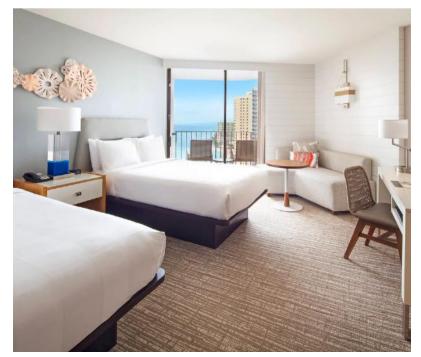

The guestrooms at Hyatt Regency Waikīkī Beach Resort & Spa are some of the largest and newest on Oahu; each has been smartly designed for guests to relax and recharge. Characterized by clean and modern lines with subtle nods to Hawaiian culture, the guestrooms include practical considerations, such as a 55" flat screen television with Chromecast technology, upgraded hi-speed Internet access, and multiple outlet pods to facilitate electronic needs.