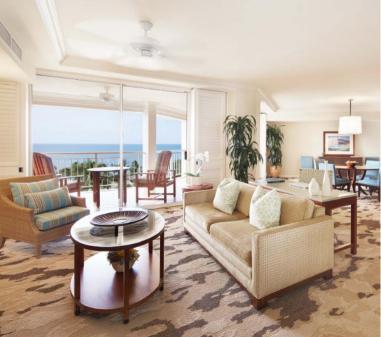

# FEATURED RESORTS

FAIRMONT ORCHID, HAWAII

HILTON WAIKOLOA VILLAGE

### HILTON WAIKOLOA VILLAGE

 $\star\star\star\star$ 

Discover paradise on Hawaii's Big Island. Located on the sunny, scenic Kohala Coast, our oceanfront resort offers a taste of the island life full of culture, poolside relaxation, and a chance to meet marine wildlife up close.

Each of the rooms and suites offers the amenities you need for a comfortable stay. Enjoy stylish decor infused with island influences and private lanais with views of the ocean, lagoon, gardens, or mountains.

Explore a variety of dining options at Hilton Waikoloa Village that make every meal memorable. Find healthy snacks, local delicacies, and kid-friendly favorites throughout the resort for breakfast, lunch, dinner, and beyond.