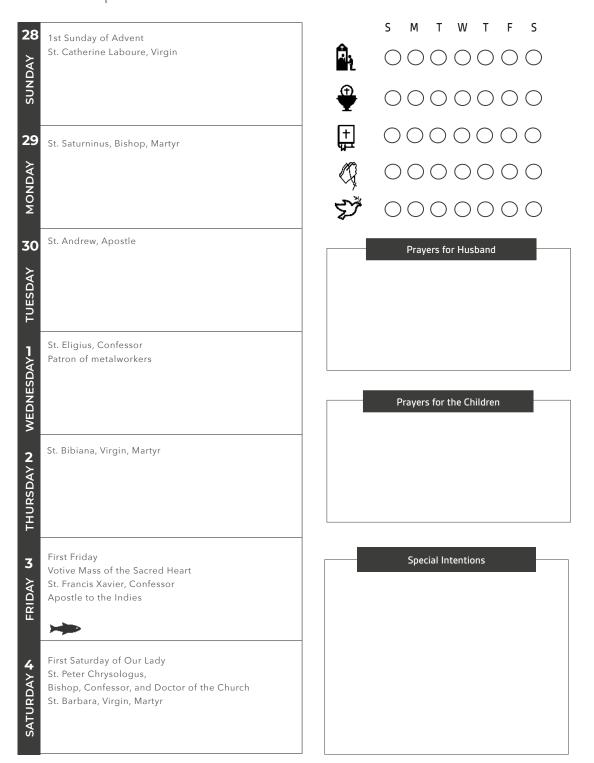

| S                                                                                         | М                                      | Т                                                                                                         | W                                                                                                 |
|-------------------------------------------------------------------------------------------|----------------------------------------|-----------------------------------------------------------------------------------------------------------|---------------------------------------------------------------------------------------------------|
|                                                                                           |                                        |                                                                                                           | ]<br>St. Eligius, Confessor,<br>Patron of metalworkers                                            |
| 2nd Sunday of Advent 5<br>St. Sabbas, Abbot                                               | 6<br>St. Nicholas, Bishop, Confessor   | 7<br>Vigil of the Immaculate<br>Conception<br>St. Ambrose, Bishop, Confessor,<br>and Doctor of the Church | 8<br>IMMACULATE CONCEPTION<br>Holyday of Obligation                                               |
| 3rd Sunday of Advent 12<br>"Gaudete"<br>Our Lady of Guadalupe,<br>Empress of the Americas | 13<br>St. Lucy, Virgin, Martyr         | 14                                                                                                        | Ember Wednesday of<br>Advent   Traditional day of<br>Fast and Partial Abstinence                  |
| 4th Sunday of Advent 19                                                                   | 20                                     | 21<br>St. Thomas, Apostle                                                                                 | 22                                                                                                |
| 26<br>Sunday within the Octave og<br>Nativity   St. Stephen, First Martyr                 | 27<br>St. John, Apostle and Evangelist | 28<br>The Holy Innocents, Martyrs                                                                         | 29<br>St. Thomas of Canterbury,<br>Bishop and Martyr   Fifth Day<br>within the Octave of Nativity |

## MONTH OF THE IMMACULATE CONCEPTION OF THE BLESSED VIRGIN MARY & THE NATIVITY OF OUR LORD

| Т                                           |    | F                                                                                                                              | S                                                                                                                              |
|---------------------------------------------|----|--------------------------------------------------------------------------------------------------------------------------------|--------------------------------------------------------------------------------------------------------------------------------|
| St. Bibiana (Rome),<br>Virgin, Martyr       | 2  | Votive Mass of the 3<br>Sacred Heart   First Friday<br>St. Francis Xavier, Confessor,<br>Apostle to the Indies                 | First Saturday 4<br>St. Peter Chrysologus,<br>Bishop, Confessor, and<br>Doctor of the Church<br>St. Barbara, Virgin,<br>Martyr |
|                                             | 9  | 10<br>Our Lady of Loretto,<br>Patroness of Airmen<br>Commemoration of St.<br>Melchiades, Pope, Martyr                          | 11<br>THE HUMILITY OF THE<br>BLESSED VIRGIN MARY<br>St. Damasus, Pope,<br>Confessor                                            |
| St. Eusebius of Vercelli,<br>Bishop, Martyr | 16 | Ember Friday of Advent 17<br> Traditional day of<br>Fast and Abstinence                                                        | Ember Saturday of<br>Advent   Traditional<br>day of Fast and<br>Partial Abstinence<br>EXPECTANCY OF THE<br>BLESSED VIRGIN MARY |
|                                             | 23 | 24<br>Vigil of the Nativity  <br>Traditional day of fast<br>and partial abstinence                                             | 25<br>NATIVITY OF OUR SAVIOR<br>JESUS CHRIST "Come<br>and behold Him, born<br>the King of angels"                              |
| Sixth Day within<br>the Octave of Nativity  | 30 | 31<br>Seventh Day within<br>the Octave of Nativity  <br>Commemoration of St.<br>Sylvester I, Pope and<br>Confessor   "Te Deum" |                                                                                                                                |