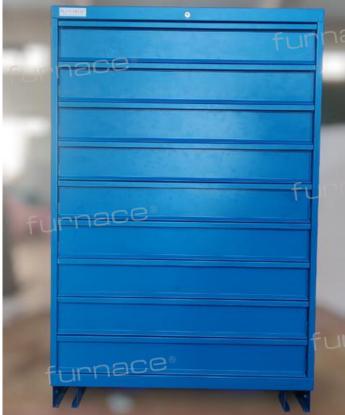

### How Furnace Responded

We addressed our clients' storage needs by suggesting Base Cabinets, which they found satisfactory after receiving two samples. They invested in our product and we commenced the project, ensuring the fulfillment of their storage requirements with diverse compartment sizes and drawer accessories for easy access to materials.