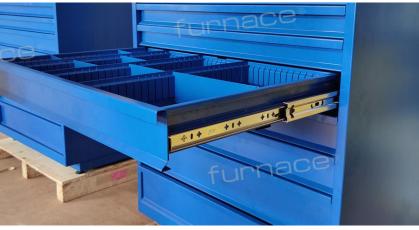

### The Challenge of Storage

Cheviot needed a non-standard storage solution to accommodate its diverse materials and components. They required increased capacity for small items, equipment, and tools while maintaining easy access for employees. Their search led them to drawer combinations with varying heights and partitions.

### How Furnace Responded

We addressed our clients' storage needs by suggesting Base Cabinets, which they found satisfactory after receiving two samples. They invested in our product and we commenced the project, ensuring the fulfillment of their storage requirements with diverse compartment sizes and drawer accessories for easy access to materials.