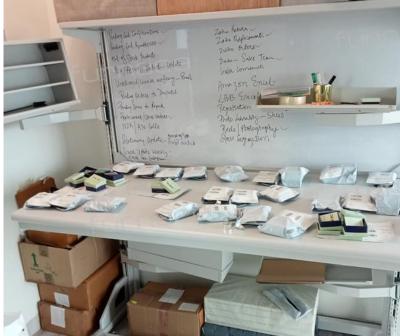

### The Challenge of Storage

Cheviot needed a non-standard storage solution to accommodate its diverse materials and components. They required increased capacity for small items, equipment, and tools while maintaining easy access for employees. Their search led them to drawer combinations with varying heights and partitions.

### How Furnace Responded

We addressed our clients' storage needs by suggesting Base Cabinets, which they found satisfactory after receiving two samples. They invested in our product and we commenced the project, ensuring the fulfillment of their storage requirements with diverse compartment sizes and drawer accessories for easy access to materials.

### The Results

The product was delivered 4 weeks early, and the client was pleased with the professional installation and performance. They opted for us due to the wider range of options and value for investment. Cheviot is keen to work with us again after a successful project.