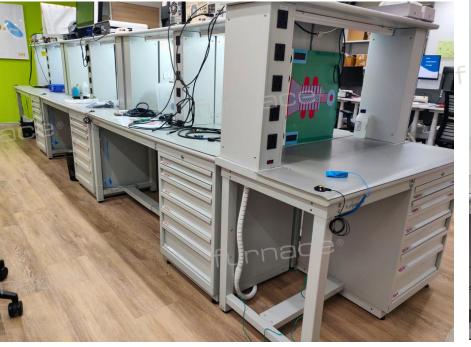

# Smith-Nephew

MUMBAI

Company Size: Large

**Products/Services Provided:** 

Scitec Workstation

Quantity: 11 Qty

Industry: Water Management Technologies

Company Size: Medium