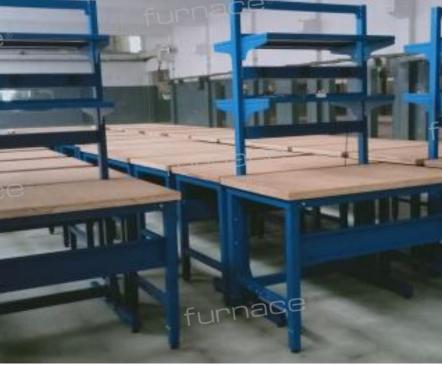

**Contact Details** 

Furnace offers a complete range of metal based furniture systems for manufacturing spaces. It consists of workbenches, workstands, trolleys, carts, flow racks, cabinets & combination station. Our systems help you enhance your workspace dynamics through: