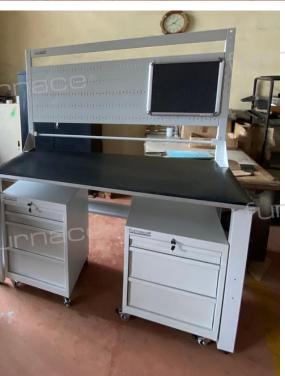

**Contact Details** 

Furnace offers a complete range of metal based furniture systems for manufacturing spaces. It consists of workbenches, workstands, trolleys, carts, flow racks, cabinets & combination station. Our systems help you enhance your workspace dynamics through: