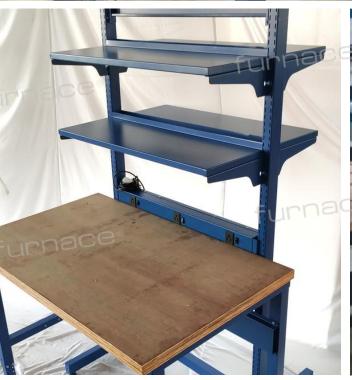

**Contact Details** 

Furnace offers a complete range of metal based furniture systems for manufacturing spaces. It consists of workbenches, workstands, trolleys, carts, flow racks, cabinets & combination station. Our systems help you enhance your workspace dynamics through: