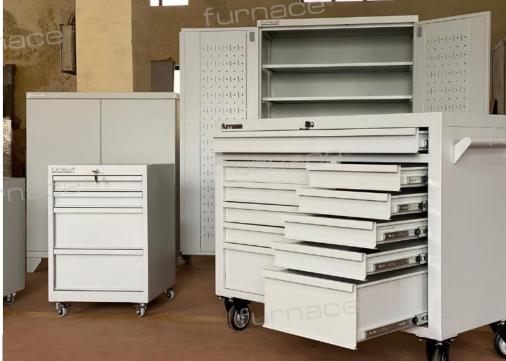

### The Challenge of Storage

Cheviot needed a non-standard storage solution to accommodate its diverse materials and components. They required increased capacity for small items, equipment, and tools while maintaining easy access for employees. Their search led them to drawer combinations with varying heights and partitions.

### How Furnace Responded

We addressed our clients' storage needs by suggesting Base Cabinets, which they found satisfactory after receiving two samples. They invested in our product and we commenced the project, ensuring the fulfillment of their storage requirements with diverse compartment sizes and drawer accessories for easy access to materials.

### The Results

The product was delivered 4 weeks early, and the client was pleased with the professional installation and performance. They opted for us due to the wider range of options and value for investment. Cheviot is keen to work with us again after a successful project.