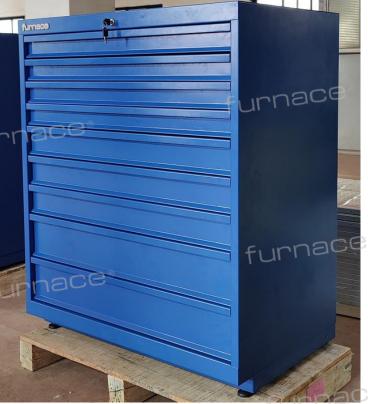

**Contact Details** 

Furnace offers a complete range of metal based furniture systems for manufacturing spaces. It consists of workbenches, workstands, trolleys, carts, flow racks, cabinets & combination station. Our systems help you enhance your workspace dynamics through: