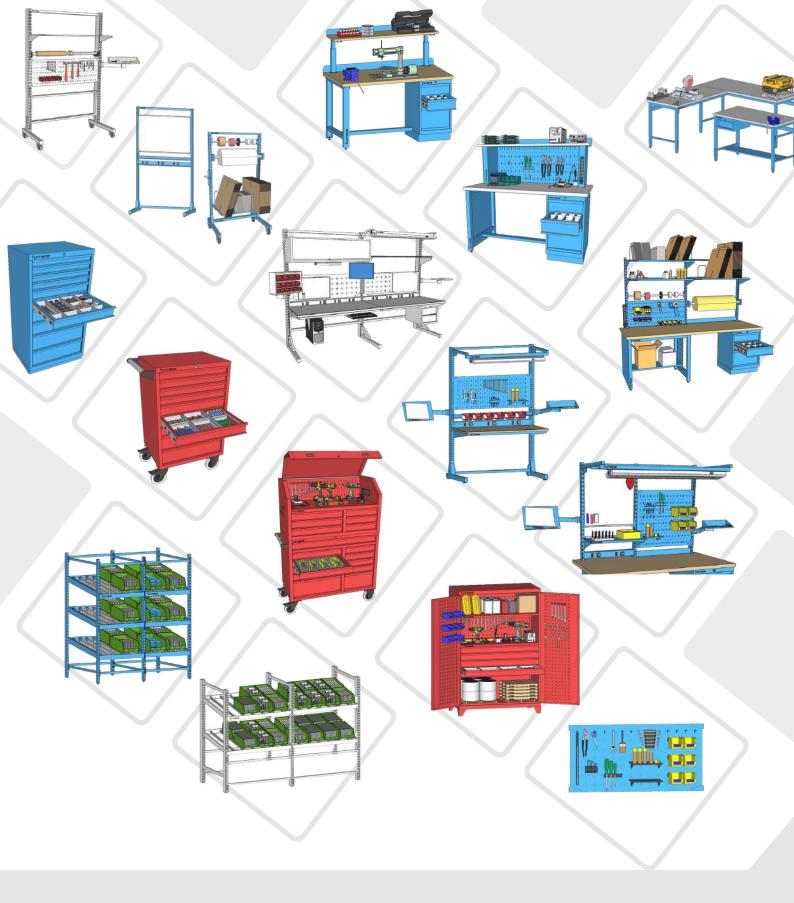

# **Capability Statement**

Work Station, Workbench, Cabinet, Cart, Trolley, Flow Rack

**Contact Details** 

Furnace offers a complete range of metal based furniture systems for manufacturing spaces. It consists of workbenches, workstands, trolleys, carts, flow racks, cabinets & combination station. Our systems help you enhance your workspace dynamics through: