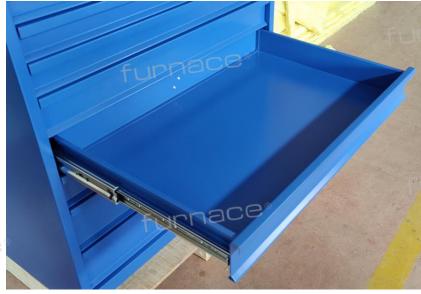

### The Challenge of Storage

Cheviot needed a non-standard storage solution to accommodate its diverse materials and components. They required increased capacity for small items, equipment, and tools while maintaining easy access for employees. Their search led them to drawer combinations with varying heights and partitions.

### How Furnace Responded

We addressed our clients' storage needs by suggesting Base Cabinets, which they found satisfactory after receiving two samples. They invested in our product and we commenced the project, ensuring the fulfillment of their storage requirements with diverse compartment sizes and drawer accessories for easy access to materials.