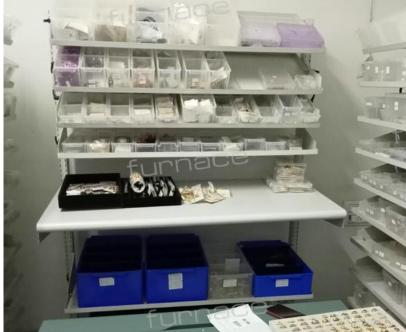

### The Challenge of Storage

Cheviot needed a non-standard storage solution to accommodate its diverse materials and components. They required increased capacity for small items, equipment, and tools while maintaining easy access for employees. Their search led them to drawer combinations with varying heights and partitions.

### How Furnace Responded

We addressed our clients' storage needs by suggesting Base Cabinets, which they found satisfactory after receiving two samples. They invested in our product and we commenced the project, ensuring the fulfillment of their storage requirements with diverse compartment sizes and drawer accessories for easy access to materials.

### The Results

The product was delivered 4 weeks early, and the client was pleased with the professional installation and performance. They opted for us due to the wider range of options and value for investment. Cheviot is keen to work with us again after a successful project.