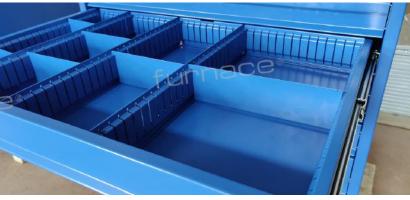

### The Challenge of Storage

Cheviot needed a non-standard storage solution to accommodate its diverse materials and components. They required increased capacity for small items, equipment, and tools while maintaining easy access for employees. Their search led them to drawer combinations with varying heights and partitions.

### How Furnace Responded

We addressed our clients' storage needs by suggesting Base Cabinets, which they found satisfactory after receiving two samples. They invested in our product and we commenced the project, ensuring the fulfillment of their storage requirements with diverse compartment sizes and drawer accessories for easy access to materials.