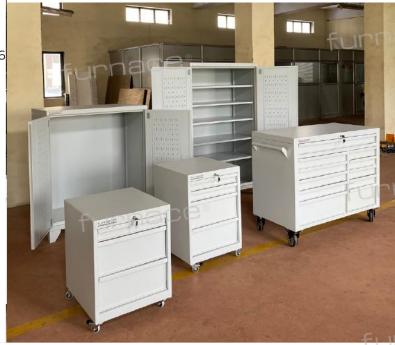

**Contact Details** 

Furnace offers a complete range of metal based furniture systems for manufacturing spaces. It consists of workbenches, workstands, trolleys, carts, flow racks, cabinets & combination station. Our systems help you enhance your workspace dynamics through:

### The Challenge of Storage

Cheviot needed a non-standard storage solution to accommodate its diverse materials and components. They required increased capacity for small items, equipment, and tools while maintaining easy access for employees. Their search led them to drawer combinations with varying heights and partitions.

### How Furnace Responded

We addressed our clients' storage needs by suggesting Base Cabinets, which they found satisfactory after receiving two samples. They invested in our product and we commenced the project, ensuring the fulfillment of their storage requirements with diverse compartment sizes and drawer accessories for easy access to materials.