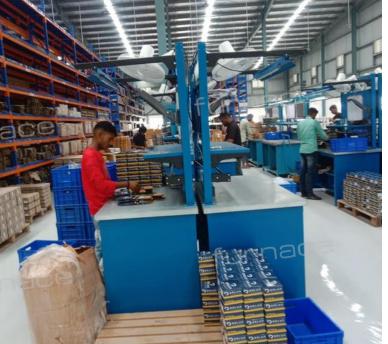

### Infrastructure:

Furnace is supported by multiple self-owned factories located in over 54,000 sq.ft. in Navi Mumbai. Manufacturing all products in-house provides us with the opportunity to control 100% of the product quality and ability to facilitate projects of all sizes while maintaining competitive pricing and outstanding lead times. All of the factories feature the latest machinery and technology available to use.