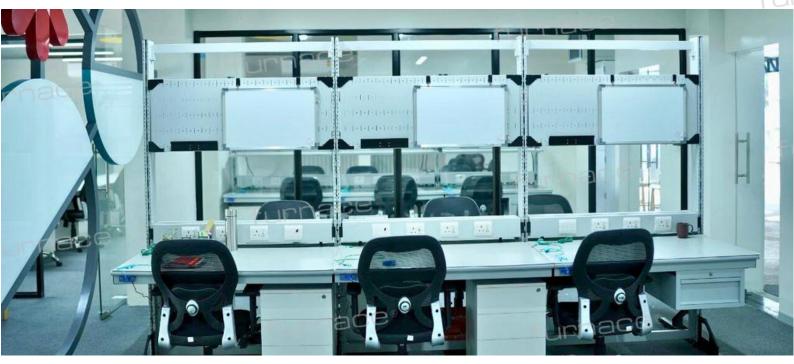

Quantity: 2 Qty

**KOLKATA** 

**Industry:** Environment Services

Company Size: Large

**Products/Services Provided:**Scitec Workbench & Link Workstand

Quantity: 32 Qty Scitec Workbench 3 Qty Link Centre Justrified Workstand