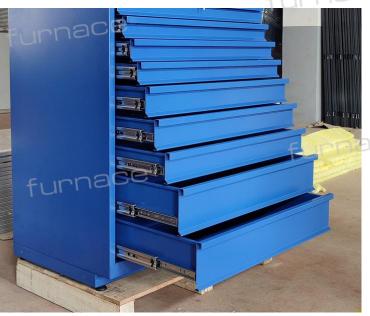

### The Challenge of Storage

Cheviot needed a non-standard storage solution to accommodate its diverse materials and components. They required increased capacity for small items, equipment, and tools while maintaining easy access for employees. Their search led them to drawer combinations with varying heights and partitions.

### How Furnace Responded

We addressed our clients' storage needs by suggesting Base Cabinets, which they found satisfactory after receiving two samples. They invested in our product and we commenced the project, ensuring the fulfillment of their storage requirements with diverse compartment sizes and drawer accessories for easy access to materials.