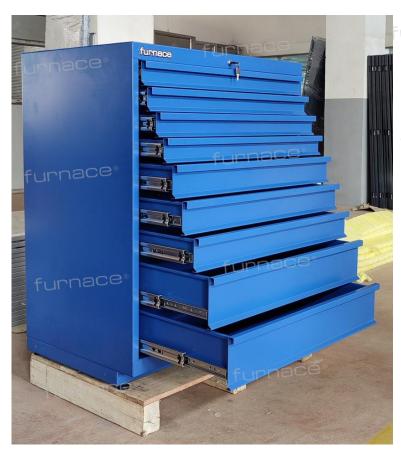

### The Challenge of Storage

Cheviot needed a non-standard storage solution to accommodate its diverse materials and components. They required increased capacity for small items, equipment, and tools while maintaining easy access for employees. Their search led them to drawer combinations with varying heights and partitions.

### How Furnace Responded

We addressed our clients' storage needs by suggesting Base Cabinets, which they found satisfactory after receiving two samples. They invested in our product and we commenced the project, ensuring the fulfillment of their storage requirements with diverse compartment sizes and drawer accessories for easy access to materials.

### The Results

The product was delivered 4 weeks early, and the client was pleased with the professional installation and performance. They opted for us due to the wider range of options and value for investment. Cheviot is keen to work with us again after a successful project.