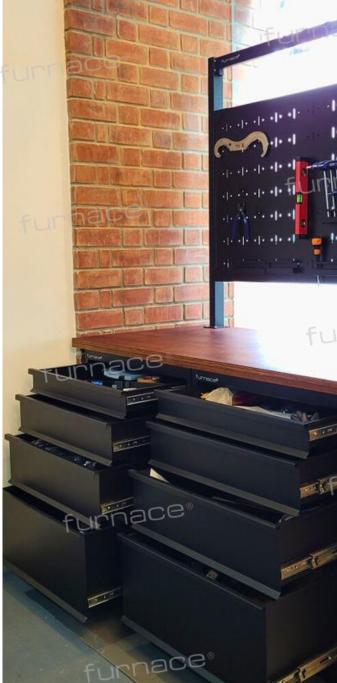

### The Challenge of Storage

Cheviot needed a non-standard storage solution to accommodate its diverse materials and components. They required increased capacity for small items, equipment, and tools while maintaining easy access for employees. Their search led them to drawer combinations with varying heights and partitions.

### How Furnace Responded

We addressed our clients' storage needs by suggesting Base Cabinets, which they found satisfactory after receiving two samples. They invested in our product and we commenced the project, ensuring the fulfillment of their storage requirements with diverse compartment sizes and drawer accessories for easy access to materials.

### The Results

The product was delivered 4 weeks early, and the client was pleased with the professional installation and performance. They opted for us due to the wider range of options and value for investment. Cheviot is keen to work with us again after a successful project.