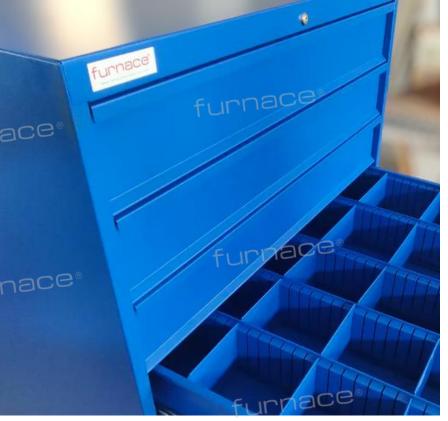

### The Challenge of Storage

Cheviot needed a non-standard storage solution to accommodate its diverse materials and components. They required increased capacity for small items, equipment, and tools while maintaining easy access for employees. Their search led them to drawer combinations with varying heights and partitions.

### How Furnace Responded

We addressed our clients' storage needs by suggesting Base Cabinets, which they found satisfactory after receiving two samples. They invested in our product and we commenced the project, ensuring the fulfillment of their storage requirements with diverse compartment sizes and drawer accessories for easy access to materials.