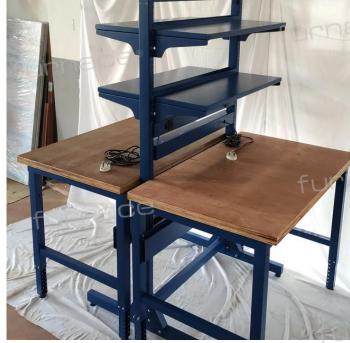

**Contact Details** 

Furnace offers a complete range of metal based furniture systems for manufacturing spaces. It consists of workbenches, workstands, trolleys, carts, flow racks, cabinets & combination station. Our systems help you enhance your workspace dynamics through: