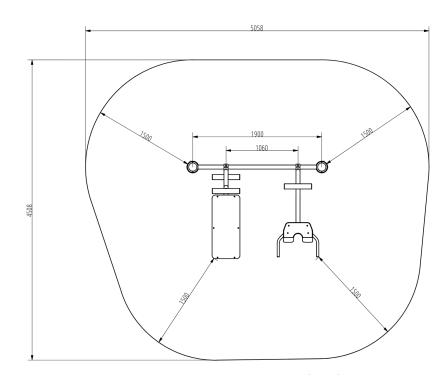

#### Ab & Back Trainer 1900

The back muscle trainer is, as the name suggests, designed to develop the muscles of the back, while the abdominal muscle trainer does the opposite, working the muscles of the abdomen. Together, the two elements complement each other to effectively strengthen the core muscles.