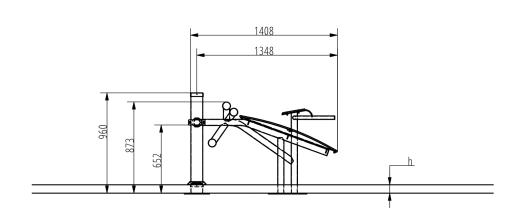

bestrongworld bestrongworld global.bestrong.com info@bestrong.com

# **Muscle Groups Focus**





#### Ab & Back Trainer 1900

The back muscle trainer is, as the name suggests, designed to develop the muscles of the back, while the abdominal muscle trainer does the opposite, working the muscles of the abdomen. Together, the two elements complement each other to effectively strengthen the core muscles.

#### **Attributes**

| Product code     | 1-1-040    |
|------------------|------------|
| Certificate      | EN 16630   |
| Age group        | 14 + years |
| Capacity         | 2 people   |
| Max. weight load | 99 kg      |
| Type             | Fitness    |
| Difficulty level | Easy       |

#### **QR** Code



### **Side View**



 $0.8 \, \text{m}^3$ 

 $0.8 \, \text{m}^3$ 

## **Plan View**



#### Installation information

Number of installers (concrete) At least 2 people Total installation time (concrete) 60-120 min. Number of installers (equipment) At least 2 people 30-60 min. Total installation time (equipment) Excavation volume Concrete volume 4pc 0,5 x 0,5 x 0,8 m Size of the base structure Anchoring options In-g
In combined structures, the volume of concrete required varies. In-ground or surface

## **Technical specification**

Safety surfice area Around 1,5 m radius Net weight 76 kg Material S235 Critic fall height 800 mm Color options

For more color options, discuss with your sales representative.

### Warranty

Structure Steel Paint Plastic Rubber Moving parts
Detailed information in the warranty docu