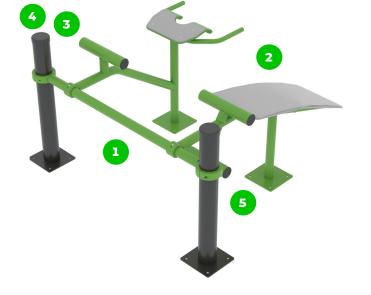

#### Ab & Back Trainer 1900

The back muscle trainer is, as the name suggests, designed to develop the muscles of the back, while the abdominal muscle trainer does the opposite, working the muscles of the abdomen. Together, the two elements complement each other to effectively strengthen the core muscles.

#### **Attributes**

| Product code     | 1-1-040    |
|------------------|------------|
| Certificate      | EN 16630   |
| Age group        | 14 + years |
| Capacity         | 2 people   |
| Max. weight load | 99 kg      |
| Type             | Fitness    |
| Difficulty level | Easy       |