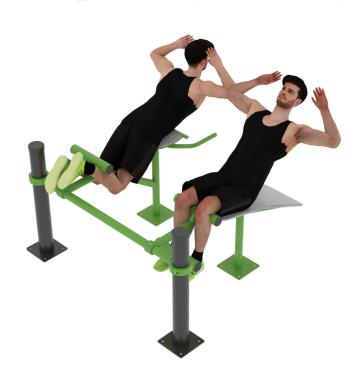

#### Ab & Back Trainer 1900

The back muscle trainer is, as the name suggests, designed to develop the muscles of the back, while the abdominal muscle trainer does the opposite, working the muscles of the abdomen. Together, the two elements complement each other to effectively strengthen the core muscles.