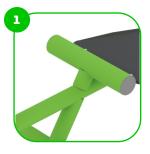

#### Ab & Back Trainer 1900

The back muscle trainer is, as the name suggests, designed to develop the muscles of the back, while the abdominal muscle trainer does the opposite, working the muscles of the abdomen. Together, the two elements complement each other to effectively strengthen the core muscles.