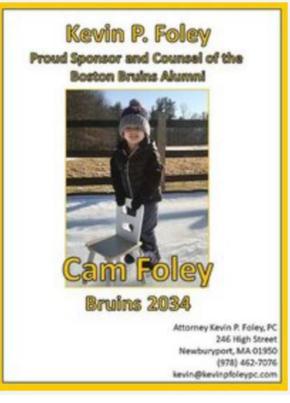

|
| #43 | Forward | Jean-Yves Roy    | 4 NHL seasons; 2 with Boston Bruins            |
| #48 | Forward | Graeme Townshend | 5 years in NHL; 2 with Boston Bruins           |
| #70 | Defense | Patrick Mullen   | Son of Joe Mullen                              |



JOHN CARTER 1985-1991



**GRAEME TOWNSHEND** 1989-1991



1986-1992



**Boston Bruins Tradition on Ice** 



DAVE SHAW 1992-1995



JEAN YVES-ROY 1996-1998



RICHIE BRENNAN 2002-2003



JOEY MULLEN 1995-1996

**Boston Bruins Tradition on Ice** 



KEN LINSEMAN 1984-1990



KEN HODGE, JR 1990-1992



1984-1988



REJEAN LEMELIN 1987-1993

**Boston Bruins Tradition on Ice** 



1994-1995



BRUCE CROWDER 1981-1984



**BOBBY ALLEN** 2006-2008



**Boston Bruins Tradition on Ice** 









**Boston Bruins Tradition on Ice** 





























# Watch Today's Game on April 30 at BostonBruinsAlumni.com

#### **2023-24 Schedule**

Saturday, November 4, 2023 at 4:00pm Saturday, November 11, 2023 at 2:00pm Saturday, November 18, 2023 at 1:00pm Sunday, November 19, 2023 at 2:00pm

Saturday, December 2, 2023 at 4:00pm Sunday, December 17, 2023 at 2:00pm

Saturday, January 6, 2024 at 4:00pm Saturday, January 13, 2024 at 4:00pm Sunday, January 14, 2024 at 4:00pm Saturday, January 20, 2024 at 2:00pm Sunday, January 21, 2024 at 2:30pm Friday, January 26, 2024 at 7:00pm

Saturday, February 3, 2024 at 1:00pm Sunday, February 4, 2024 at 3:00pm Saturday, February 17, 2024 at 3:00pm Saturday, February 24, 2024 at 1:00pm Sunday, February 25, 2024 at 2:30pm

Saturday, March 2, 2024 at 2:00pm Sunday, March 10, 2024 at 2: