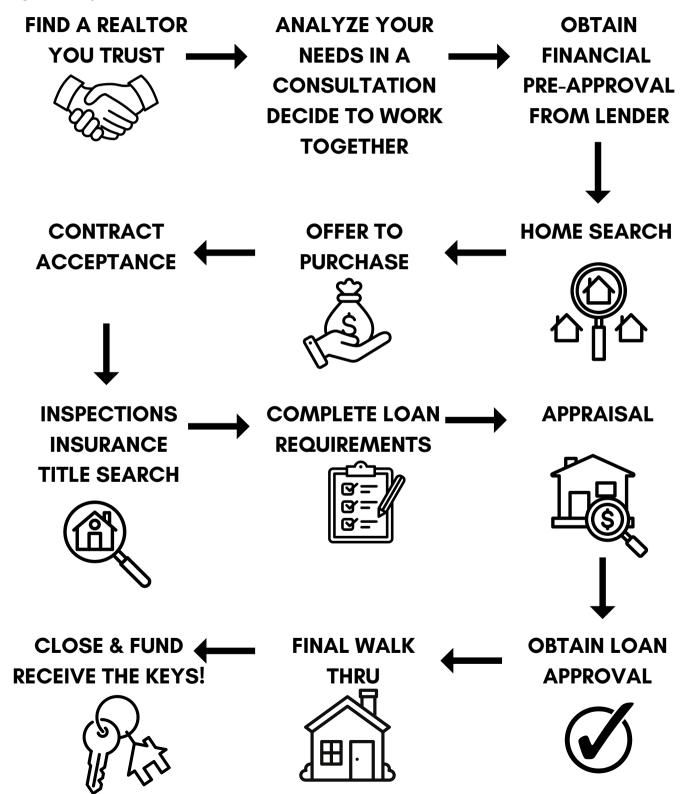

# **01: THE HOME BUYING PROCESS**

What does the process of buying a home look like? During your buyer consultation, we will review the entire process but it generally follows this timeline. From the accepted offer, you are looking at 45-60 days until the closing. Could be longer if there are any hiccups along the way.

# **01: THE HOME BUYING PROCESS**

Here's a breakdown of the home buying process after you have hired your buyer agent. From the accepted offer, you are looking at 45–60 days until the closing. FINANCES

- Gather your documents and locate down payment funds
- Obtain pre-approval or proof of funds
- Prepare for any additional costs

#### SEARCH

- Preview potential properties online
- Schedule showings and view the properties you are most interested in

#### **OFFERS & NEGOTIATIONS**

- Put together an offer to purchase on your favorite property
- Terms of offer negotiated and secure accepted offer
- Send Earnest Money Deposit (EMD)

#### INSPECTION PERIOD

- Conduct inspections
- Obtain any quotes for repairs
- Resolve/negotiate any issues from inspection

#### UNDER CONTRACT & FINANCING PERIOD

- Sign contract and send additional deposit to attorney
- Complete loan application
- Order survey (optional)
- Attorney will order title search
- Lender will order appraisal
- Obtain homeowners insurance

#### PREPARING TO CLOSE

- Receive clear to close from lender
- Review closing statement
- Wire funds to attorney or get cashier check
- Conduct a final walk-through of property
- Closing day: Sign, Fund, and get keys, it's all yours!