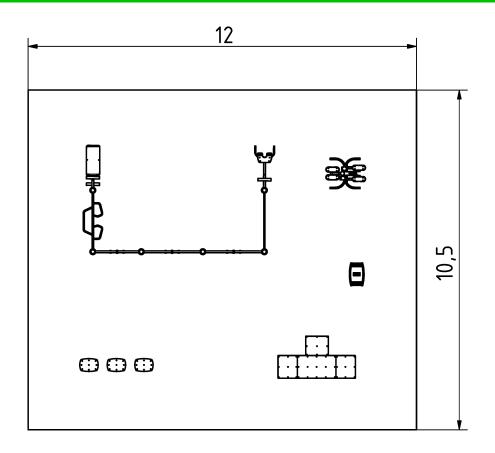

#### **Attributes**

| Product code |
|--------------|
| Certificate  |
| Age group    |
| Designed for |
| Capacity     |
| Fall height  |

1-3-261 EN 16630 14 + years Schools 24 people 0.95 m

### Warranty

In-ground or surface Structure
778 kg Steel
S235 Paint
Galvanized or EPD Plastic
128 m² Rubber
Moving parts
Detailed information in the warranty document

25-15 years 5-10 years 2 years 5-10 years 1-3 years 2 years