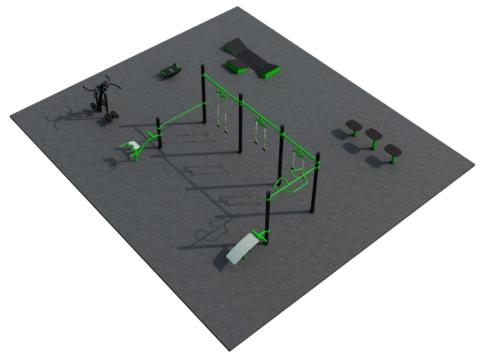

#### FitCampus 3

Reimagine fitness at your school with FitCampus 3 Outdoor Fitness Park. Exclusively designed to meet the needs of students, this outdoor facility combines functionality with aesthetics. FitCampus 3 offers a wide variety of exercise equipment, creating an inviting and energizing space where students can engage in physical activity and develop healthy habits that support their overall well-being.

#### **Attributes**

| Product code |
|--------------|
| Certificate  |
| Age group    |
| Designed for |
| Capacity     |
| Fall height  |

1-3-261 EN 16630 14 + years Schools 24 people 0.95 m