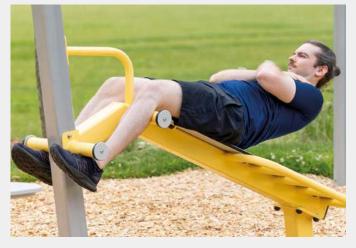

## FiTZone®

The FitZone offers a unique opportunity to train outdoors, enhancing your mood, reducing stress, and boosting motivation. Along with strengthening your body, it lets you enjoy nature and fresh air, promoting overall well-being. Exercise provides a sense of vitality and wellness, releasing endorphins that deliver immediate satisfaction and joy.

The Fitzone includes an imposing 66" x 46" display, detailing the 8 exercise stations with 3 levels of intensity for each. This clear, precise visual guide enables you to optimize each session and adjust your workout according to your goals.