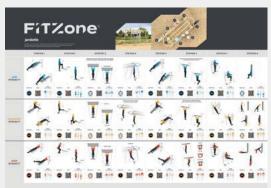

The Fitzone includes an imposing 66" x 46" display, detailing the 8 exercise stations with 3 levels of intensity for each. This clear, precise visual guide enables you to optimize each session and adjust your workout according to your goals.