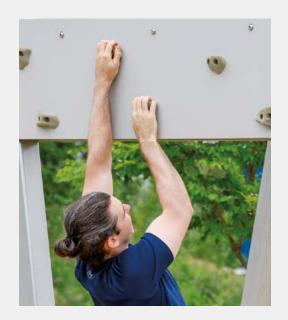

## FiTZone®

The FitZone offers a unique opportunity to train outdoors, enhancing your mood, reducing stress, and boosting motivation. Along with strengthening your body, it lets you enjoy nature and fresh air, promoting overall well-being. Exercise provides a sense of vitality and wellness, releasing endorphins that deliver immediate satisfaction and joy.

The Fitzone includes an imposing 66" x 46" display, detailing the 8 exercise stations with 3 levels of intensity for each. This clear, precise visual guide enables you to optimize each session and adjust your workout according to your goals.