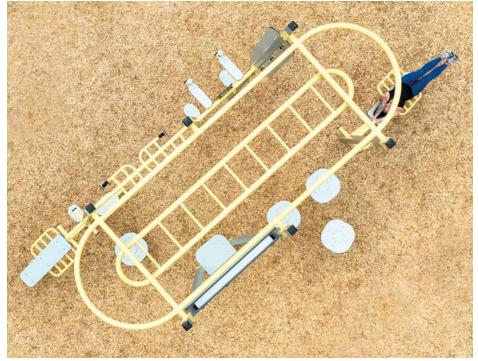

| Model   | Age group         | Capacity | Dimensions               |
|---------|-------------------|----------|--------------------------|
| Z-23000 | 13 years and over | 8        | 41' x 23' / 12.5 m x 7 m |

The Fitzone includes an imposing 66" x 46" display, detailing the 8 exercise stations with 3 levels of intensity for each. This clear, precise visual guide enables you to optimize each session and adjust your workout according to your goals.