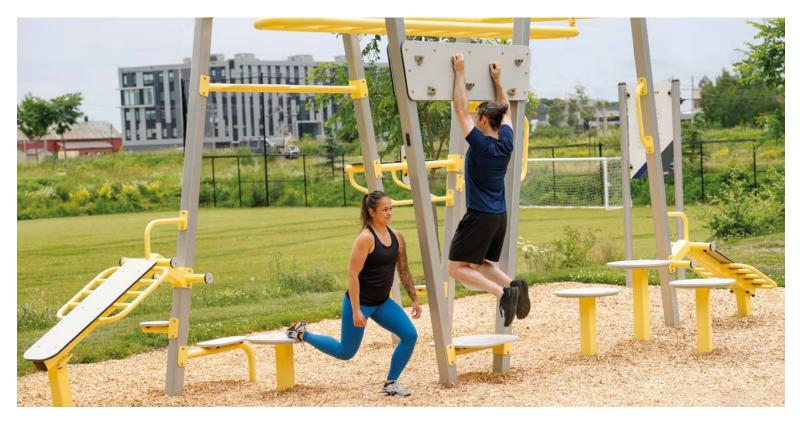

## FiTZone®

The FitZone offers a unique opportunity to train outdoors, enhancing your mood, reducing stress, and boosting motivation. Along with strengthening your body, it lets you enjoy nature and fresh air, promoting overall well-being. Exercise provides a sense of vitality and wellness, releasing endorphins that deliver immediate satisfaction and joy.

The Fitzone includes an imposing 66" x 46" display, detailing the 8 exercise stations with 3 levels of intensity for each. This clear, precise visual guide enables you to optimize each session and adjust your workout according to your goals.