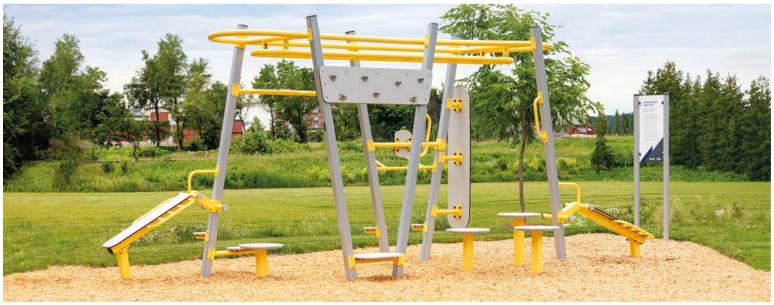

## FiTZone®

The FitZone offers a unique opportunity to train outdoors, enhancing your mood, reducing stress, and boosting motivation. Along with strengthening your body, it lets you enjoy nature and fresh air, promoting overall well-being. Exercise provides a sense of vitality and wellness, releasing endorphins that deliver immediate satisfaction and joy.

The Fitzone includes an imposing 66" x 46" display, detailing the 8 exercise stations with 3 levels of intensity for each. This clear, precise visual guide enables you to optimize each session and adjust your workout according to your goals.