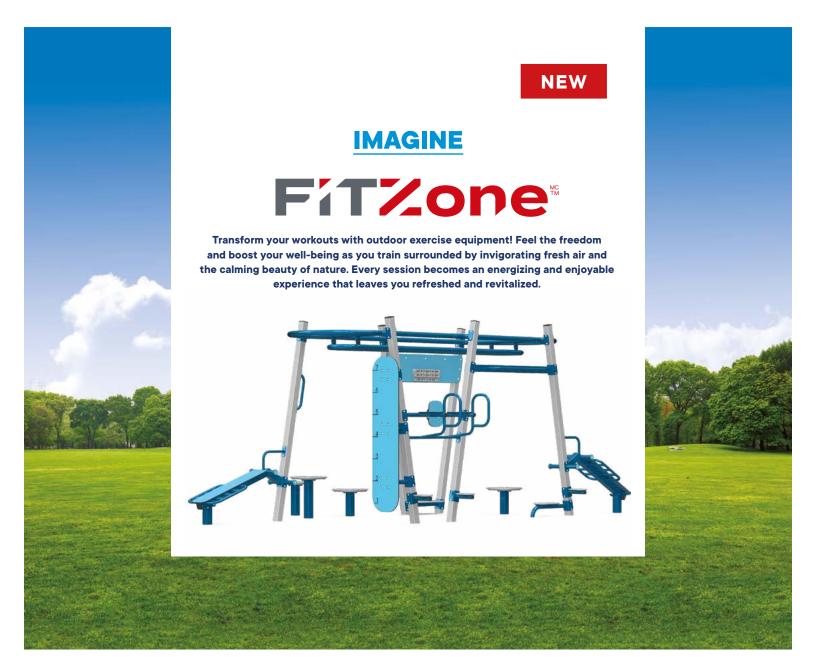

## FiTZone®

The FitZone offers a unique opportunity to train outdoors, enhancing your mood, reducing stress, and boosting motivation. Along with strengthening your body, it lets you enjoy nature and fresh air, promoting overall well-being. Exercise provides a sense of vitality and wellness, releasing endorphins that deliver immediate satisfaction and joy.

The Fitzone includes an imposing 66" x 46" display, detailing the 8 exercise stations with 3 levels of intensity for each. This clear, precise visual guide enables you to optimize each session and adjust your workout according to your goals.