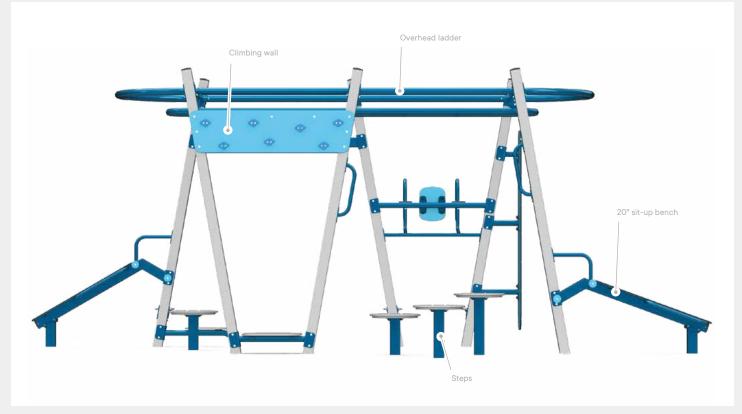

The Fitzone includes an imposing 66" x 46" display, detailing the 8 exercise stations with 3 levels of intensity for each. This clear, precise visual guide enables you to optimize each session and adjust your workout according to your goals.