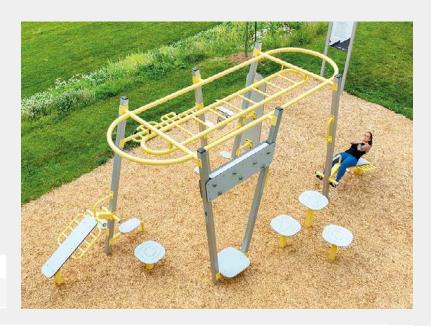

## FiTZone®

The FitZone offers a unique opportunity to train outdoors, enhancing your mood, reducing stress, and boosting motivation. Along with strengthening your body, it lets you enjoy nature and fresh air, promoting overall well-being. Exercise provides a sense of vitality and wellness, releasing endorphins that deliver immediate satisfaction and joy.

The Fitzone includes an imposing 66" x 46" display, detailing the 8 exercise stations with 3 levels of intensity for each. This clear, precise visual guide enables you to optimize each session and adjust your workout according to your goals.