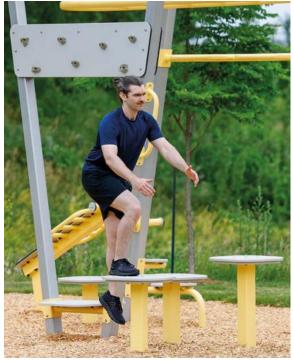

The Fitzone includes an imposing 66" x 46" display, detailing the 8 exercise stations with 3 levels of intensity for each. This clear, precise visual guide enables you to optimize each session and adjust your workout according to your goals.