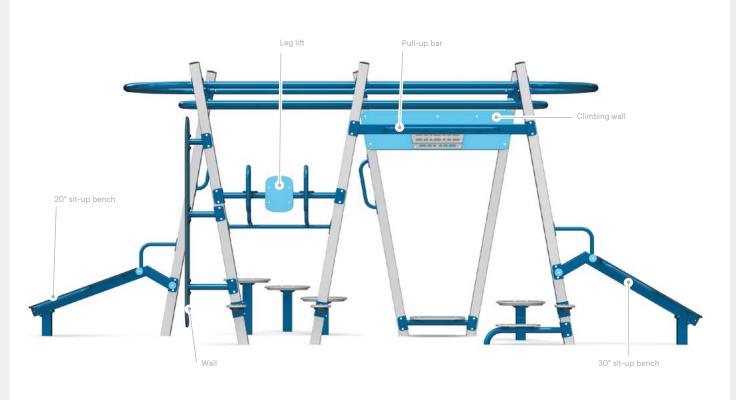

The Fitzone includes an imposing 66" x 46" display, detailing the 8 exercise stations with 3 levels of intensity for each. This clear, precise visual guide enables you to optimize each session and adjust your workout according to your goals.