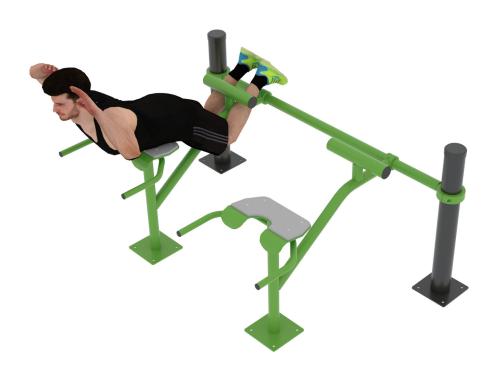

## **Muscle Groups Focus**

### **Double Back Training Bench 1500**

The back muscle trainer is specifically designed to effectively train the muscles of the back. During bodyweight training, back training is a constant necessity for beginners and experienced exercisers alike, which is why it is important to have a suitable fitness equipment such as this back muscle strengthener for regular training. This is a great way to develop a large number of muscles, and several people can train on this equipment at the same time. The support sections can be installed at any width.