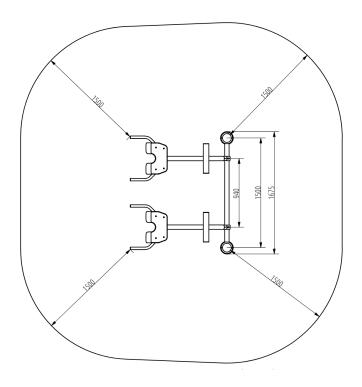

### **Plan View**

#### Installation information

Number of installers (concrete) Total installation time (concrete) Number of installers (equipment) Total installation time (equipment) Excavation volume Concrete volume 4pc 0,5 x 0,5 x 0,8 m Size of the base structure Anchoring options In-g
In combined structures, the volume of concrete required varies. In-ground or surface