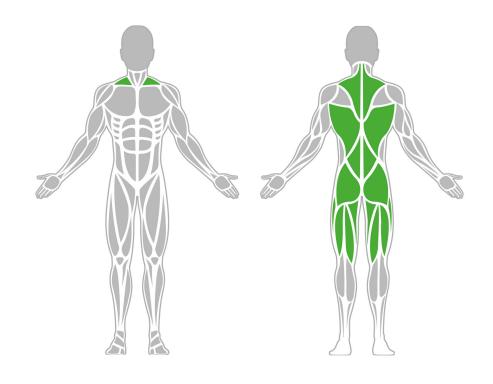

### **Side View**

At least 2 people

At least 2 people

60-120 min.

30-60 min.

 $0.8 \, \text{m}^3$ 

 $0.8 \, \text{m}^3$ 