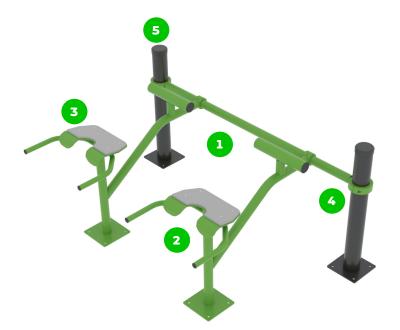

## **Muscle Groups Focus**

### **Double Back Training Bench 1500**

The back muscle trainer is specifically designed to effectively train the muscles of the back. During bodyweight training, back training is a constant necessity for beginners and experienced exercisers alike, which is why it is important to have a suitable fitness equipment such as this back muscle strengthener for regular training. This is a great way to develop a large number of muscles, and several people can train on this equipment at the same time. The support sections can be installed at any width.