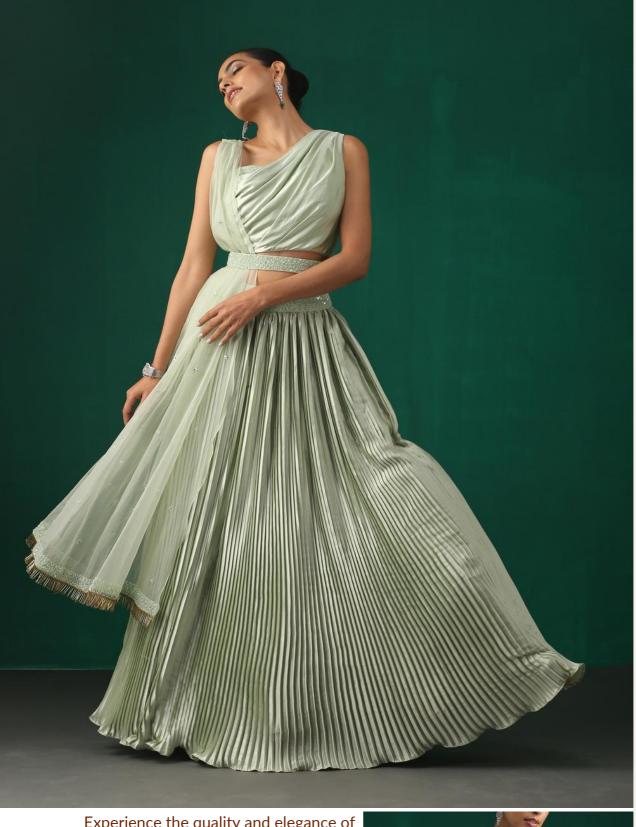

Experience the quality and elegance of the Sea Green Pleated Lehenga Set. Crafted with Pleated Satin, Plain Satin, and Organza fabrics, the dress features a blouse with sequence details on the back, shoulder, and bodice. The lehenga and dupatta feature sequence work, plus an embroidered belt for a luxurious finish.