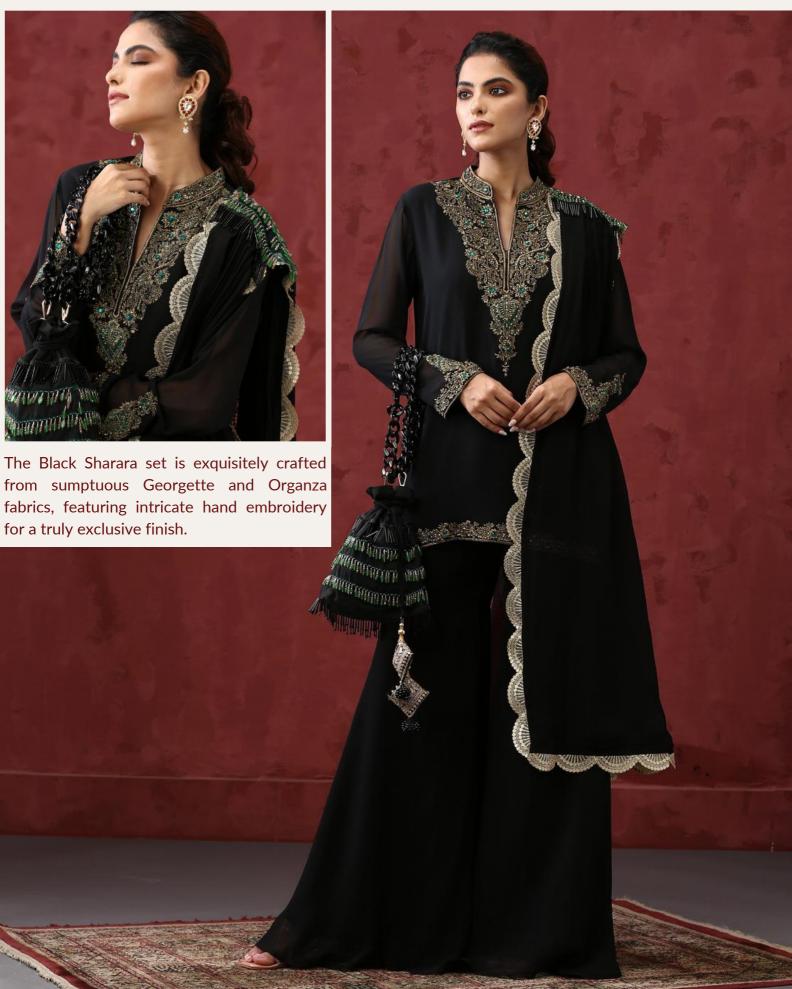

fabrics, the dress features a blouse with sequence details on the back, shoulder, and bodice. The lehenga and dupatta feature sequence work, plus an embroidered belt for a luxurious finish.



### NAVY PLEATED SAREE DRAPE



This exquisite Navy Blue Pleated
Saree Drape is thoughtfully crafted
from luxurious pleated Satin and
Crepe fabric and embellished with
shimmering sequence work
embroidery. Its single piece design
features a zip closure at the back for
easy wear and holding, and its
accompanying belt provides an
elegant finishing touch.





This Green Satin and Net Pleated Saree Set is a luxurious addition to any wardrobe. Embellished with intricately hand-embroidered sequence work, it will set you apart in any crowd



### GREEN PLEATED SAREE SET

### LUXURIOUS BLACK SHARARA SET





### IVORY SHARARA SET









Exude sophistication and luxe with our Aqua Anarkali with Cape. This luxurious ensemble is crafted from Royal Georgette, Organza and Net/Tulle fabrics with a contemporary cut and delicately adorned with hand embroidery. An elegant combination of a belt with embroidery and pearls is matched with a potli and a spectacular organza cape with sequence work scattered all over. Your look is sure to make a statement.





This Yellow Hand Embroidered Anarkali evokes a feeling of elegance and opulence. The multilayered fabric of Georgette and Organza, with sequence work in a geometric pattern, imbues the ensemble with a sophisticated aesthetic and a luxurious allure. A broad belt with embroidery rounds off the piece with the perfect finishing touch. Stylish and exqu