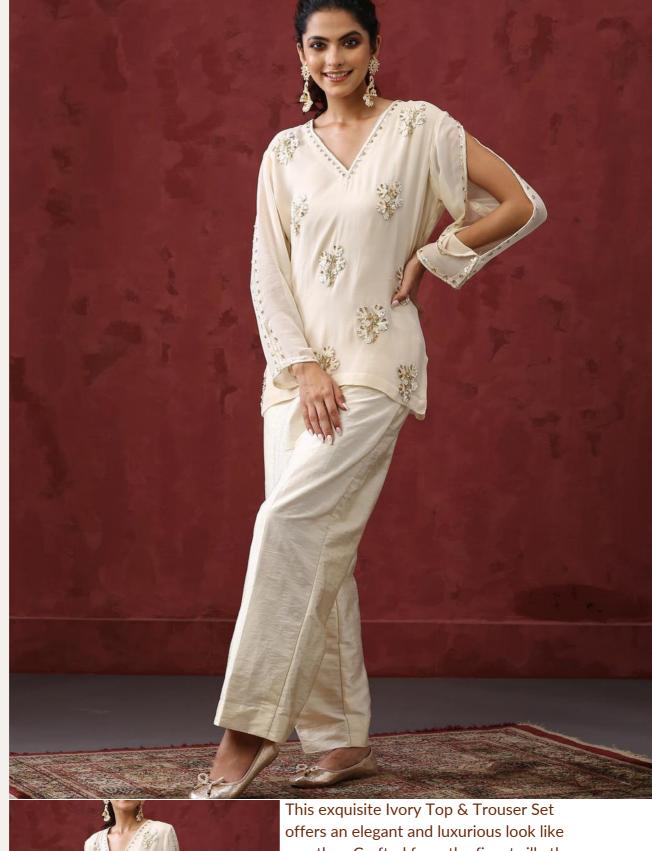

### CHIC IVORY CORD SET

This exquisite Ivory Top & Trouser Set offers an elegant and luxurious look like no other. Crafted from the finest silk, the top is adorned with shimmering sequins and cutdana on the front and back, and features fulllength sleeves with a striking slit. Paired with the top is a sleek, tailored trouser for a look of distinction. A perfect choice for special occasions.

This exquisite Ivory Top & Trouser Set offers an elegant and luxurious look like no other. Crafted from the finest silk, the top is adorned with shimmering sequins and cutdana on the front and back, and features full-length sleeves with a striking slit. Paired with the top is a sleek, tailored trouser for a look of distinction. A perfect choice for special occasions.