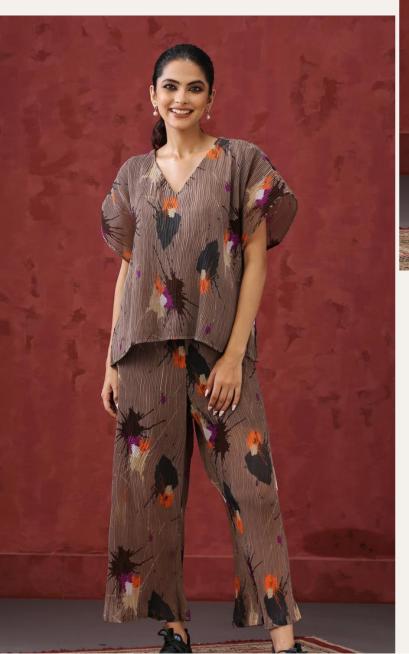

d trouser for a look of distinction. A perfect choice for special occasions.







This exquisite Ivory Top & Trouser Set offers an elegant and luxurious look like no other. Crafted from the finest silk, the top is adorned with shimmering sequins and cutdana on the front and back, and features full-length sleeves with a striking slit. Paired with the top is a sleek, tailored trouser for a look of distinction. A perfect choice for special occasions.



This regal Navy Pleated Cord Set is crafted from a luxurious blend of georgette and silk and flaunts beautiful printed embroidery. A perfect combination of sophistication and timeless style, this elegant two-piece ensemble will make you stand out from the crowd and feel like royalty.



## CORD



ICE BLUE PEATED CORD SET









# SETS







BROWN PRINTED PEATED
CORD SET

#