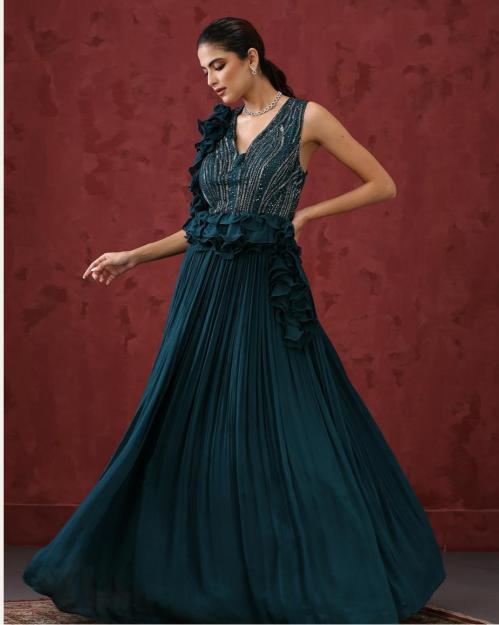

beads and cutdana embroidery, finished with a feather brooch for a touch of elegance.

### ECLECTIC PANT SET

The Eclectic Pant Set is the perfect chic addition to any wardrobe. Crafted from luxurious georgette and shimmer viscose, the intricate sequin and thread embroidery adds a distinctive flourish. With subtle sophistication, this statement set evokes a classic and timeless elegance.







### CHIC IVORY CORD SET





This exquisite Ivory Top & Trouser Set offers an elegant and luxurious look like no other. Crafted from the finest silk, the top is adorned with shimmering sequins and cutdana on the front and back, and features fulllength sleeves with a striking slit. Paired with the top is a sleek, tailored trouser for a look of distinction. A perfect choice for special occasions.







This exquisite Ivory Top & Trouser Set offers an elegant and luxurious look like no other. Crafted from the finest silk, the top is adorned with shimmering sequins and cutdana on the front and back, and features full-length sleeves with a striking slit. Paired with the top is a sleek, tailored trouser for a look of distinction. A perfect choice for special occasions.



This regal Navy Pleated Cord Set is crafted from a luxurious blend of georgette and silk and flaunts beautiful printed embroidery. A perfect combination of sophistication and timeless style, this elegant two-piece ensemble will make you stand out from the crowd and feel like royalty.



## CORD



ICE BLUE PEATED CORD SET









# SETS







BROWN PRINTED PEATED
CORD SET

#