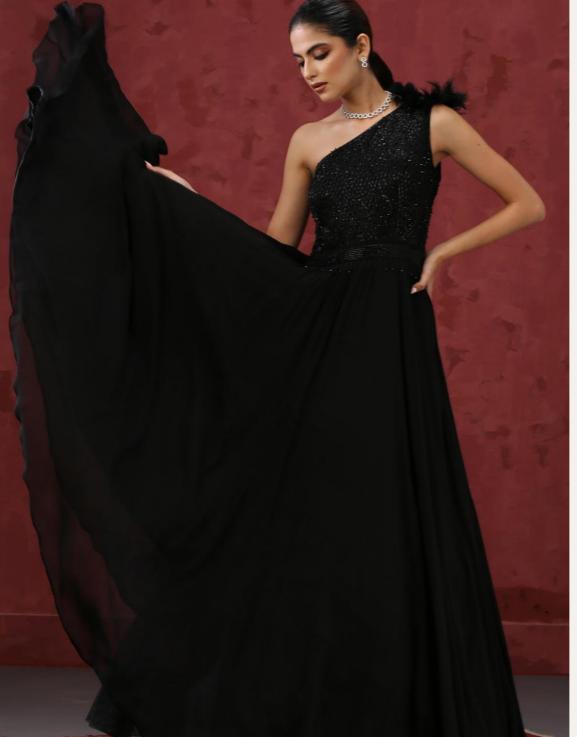

Enter a realm of sophistication and glamour with this exquisite black hand embroidered layered dress gown. Crafted from a georgette base, it features a one-shoulder silhouette, adorned with sequins, beads and cutdana embroidery, finished with a feather brooch for a touch of elegance.