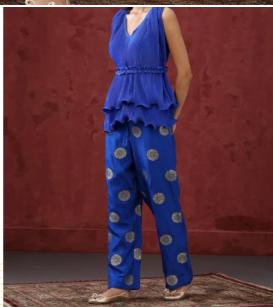

This regal Navy Pleated Cord Set is crafted from a luxurious blend of georgette and silk and flaunts beautiful printed embroidery. A perfect combination of sophistication and timeless style, this elegant two-piece ensemble will make you stand out from the crowd and feel like royalty.