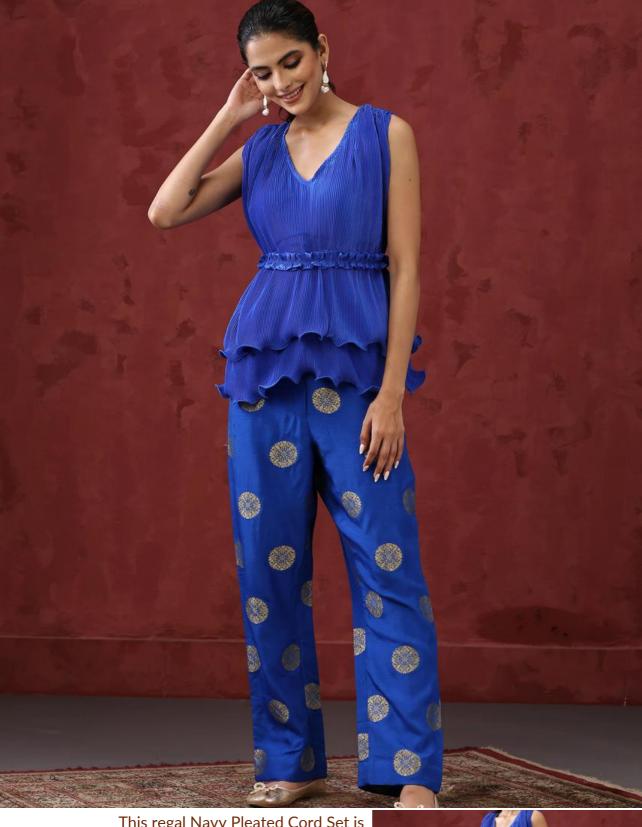

This regal Navy Pleated Cord Set is crafted from a luxurious blend of georgette and silk and flaunts beautiful printed embroidery. A perfect combination of sophistication and timeless style, this elegant two-piece ensemble will make you stand out from the crowd and feel like royalty.