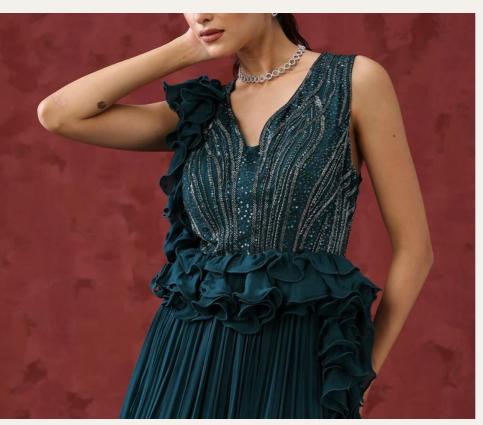

Enter a realm of sophistication and glamour with this exquisite black hand embroidered layered dress gown. Crafted from a georgette base, it features a one-shoulder silhouette, adorned with sequins, beads and cutdana embroidery, finished with a feather brooch for a touch of elegance.