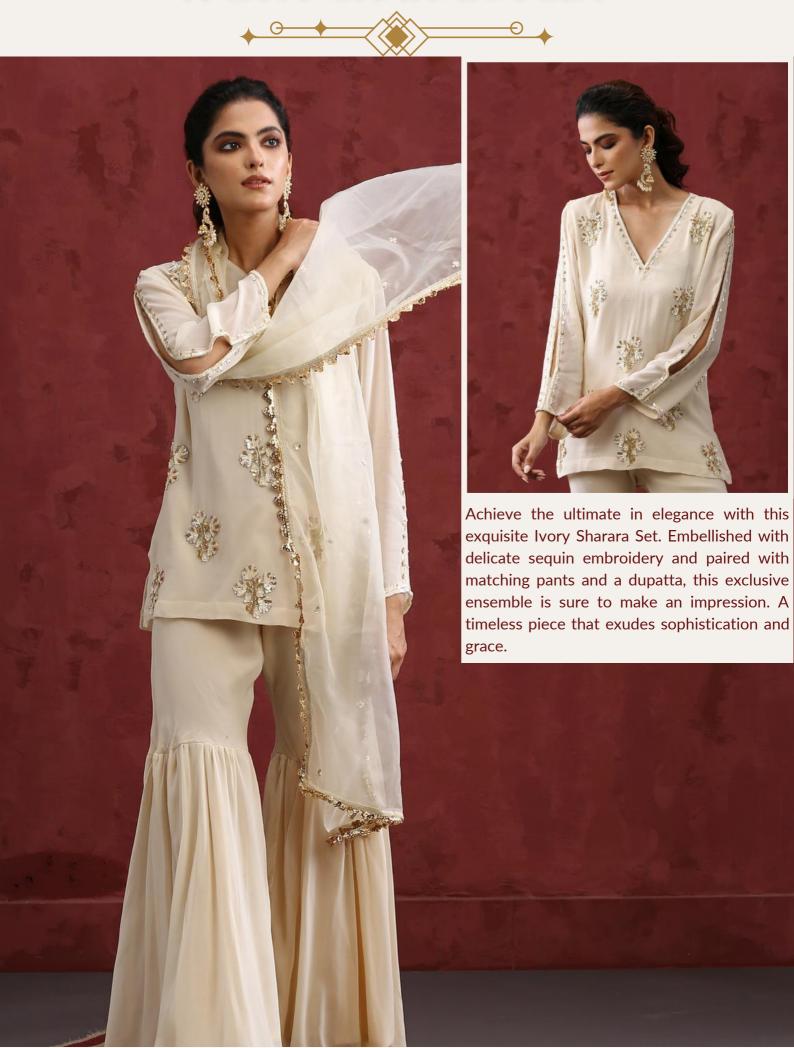

### IVORY SHARARA SET

Exude sophistication and luxe with our Aqua Anarkali with Cape. This luxurious ensemble is crafted from Royal Georgette, Organza and Net/Tulle fabrics with a contemporary cut and delicately adorned with hand embroidery. An elegant combination of a belt with embroidery and pearls is matched with a potli and a spectacular organza cape with sequence work scattered all over. Your look is sure to make a statement.