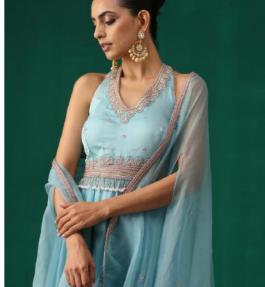

### IVORY SHARARA SET

Exude sophistication and luxe with our Aqua Anarkali with Cape. This luxurious ensemble is crafted from Royal Georgette, Organza and Net/Tulle fabrics with a contemporary cut and delicately adorned with hand embroidery. An elegant combination of a belt with embroidery and pearls is matched with a potli and a spectacular organza cape with sequence work scattered all over. Your look is sure to make a statement.