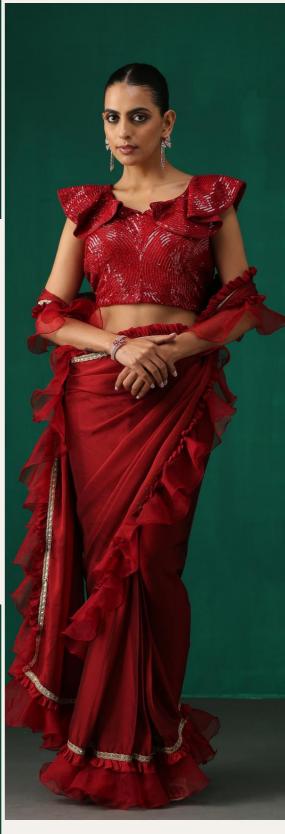

Drape yourself in the elegance of our Bottle Green Saree Drape, crafted from Crepe and Georgette fabrics for a luxuriously lightweight feel. Prepleated drape skirt, frills and an intricately embellished blouse featuring sequin hand embroidery, cutdana, feather, and beaded work all over make for a saree of unparalleled richness.

Complete with a potli and belt.