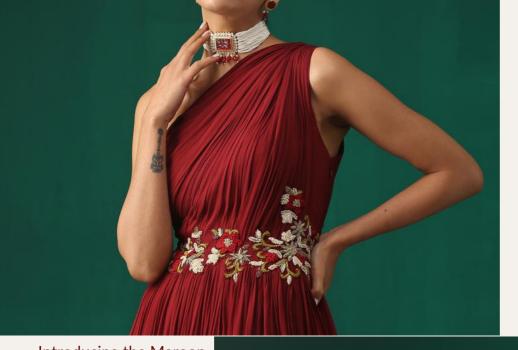

ELLOW SEQUIN WORK ANARKAI

Introducing the Maroon
Hand Embroidered
Layered Dress Gown, an
exquisite addition to your
wardrobe that will lend an
air of sophistication and
luxury to any special
event. Crafted from a
luxurious Georgette
fabric, this one piece dress
will lend a touch of
elegance with the hand
embroidery adorning the
waistline.