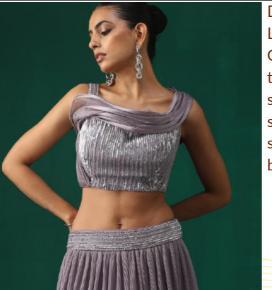

Experience the quality and elegance of the Sea Green Pleated Lehenga Set. Crafted with Pleated Satin, Plain Satin, and Organza fabrics, the dress features a blouse with sequence details on the back, shoulder, and bodice. The lehenga and dupatta feature sequence work, plus an embroidered belt for a luxurious finish.