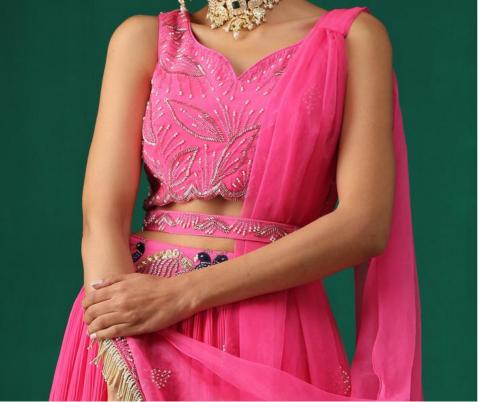

Drape yourself in the elegance of our Bottle Green Saree Drape, crafted from Crepe and Georgette fabrics for a luxuriously lightweight feel. Prepleated drape skirt, frills and an intricately embellished blouse featuring sequin hand embroidery, cutdana, feather, and beaded work all over make for a saree of unparalleled richness.

Complete with a potli and belt.