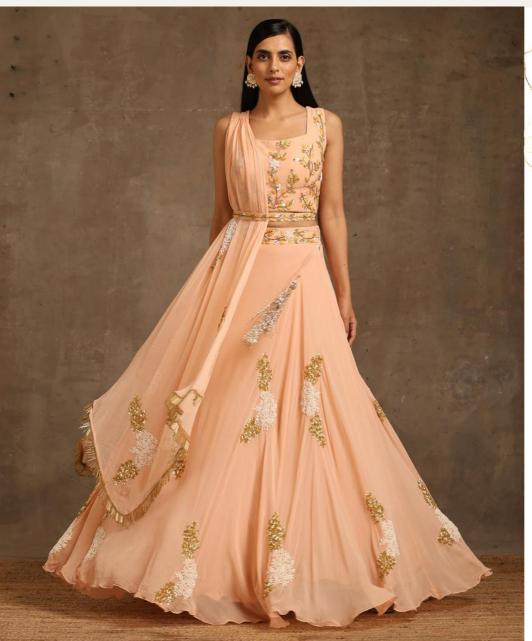

### PEACH SEQUIN LEHENGA SET

Experience the exquisite craftsmanship of our Peach Hand Embroidered Lehenga Set. Intricately embroidered with pearls and sequins, this lehenga exudes timeless luxury. Accompanied by a matching blouse in thread embroidery, a stole with pearl and sequin detailing, plus a sperate embroidered belt.