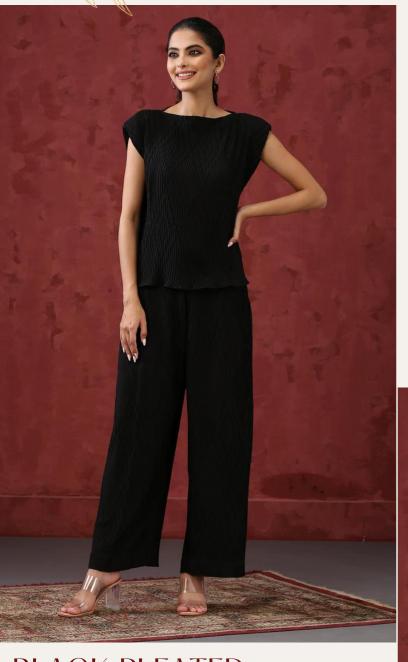

a sleek, tailored trouser for a look of distinction. A perfect choice for special occasions.







This exquisite Ivory Top & Trouser Set offers an elegant and luxurious look like no other. Crafted from the finest silk, the top is adorned with shimmering sequins and cutdana on the front and back, and features full-length sleeves with a striking slit. Paired with the top is a sleek, tailored trouser for a look of distinction. A perfect choice for special occasions.



This regal Navy Pleated Cord Set is crafted from a luxurious blend of georgette and silk and flaunts beautiful printed embroidery. A perfect combination of sophistication and timeless style, this elegant two-piece ensemble will make you stand out from the crowd and feel like royalty.



## CORD



ICE BLUE PEATED CORD SET









# SETS







BROWN PRINTED PEATED
CORD SET

#