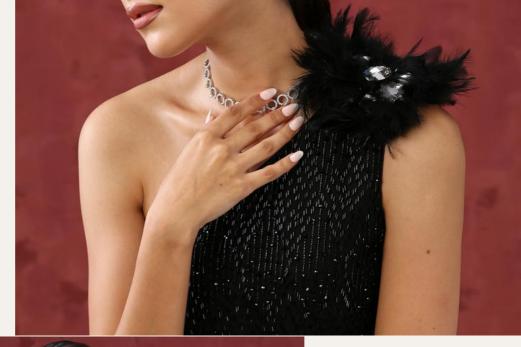

Enter a realm of sophistication and glamour with this exquisite black hand embroidered layered dress gown. Crafted from a georgette base, it features a one-shoulder silhouette, adorned with sequins, beads and cutdana embroidery, finished with a feather brooch for a touch of elegance.