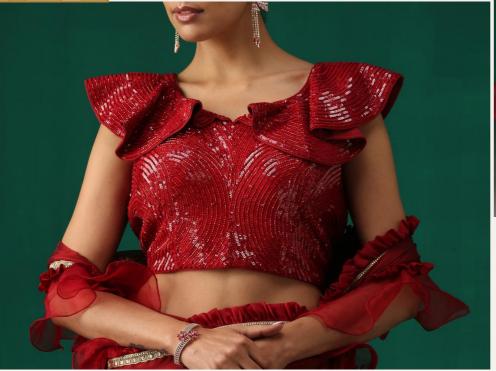

Drape yourself in the elegance of our Bottle Green Saree Drape, crafted from Crepe and Georgette fabrics for a luxuriously lightweight feel. Prepleated drape skirt, frills and an intricately embellished blouse featuring sequin hand embroidery, cutdana, feather, and beaded work all over make for a saree of unparalleled richness.

Complete with a potli and belt.