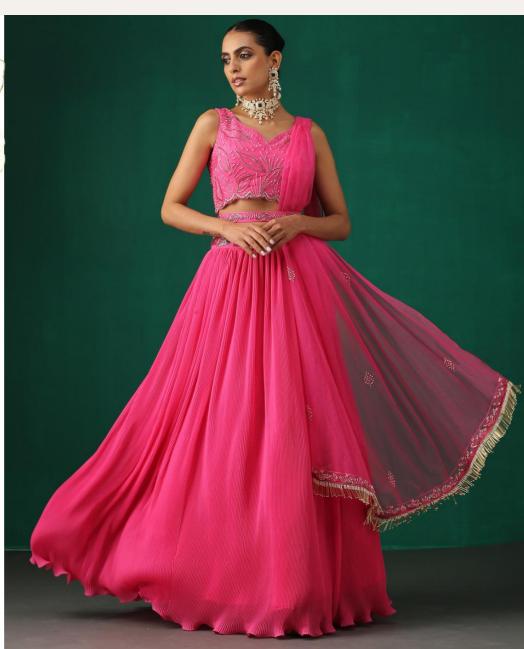

Drape yourself in the elegance of our Bottle Green Saree Drape, crafted from Crepe and Georgette fabrics for a luxuriously lightweight feel. Prepleated drape skirt, frills and an intricately embellished blouse featuring sequin hand embroidery, cutdana, feather, and beaded work all over make for a saree of unparalleled richness.

Complete with a potli and belt.