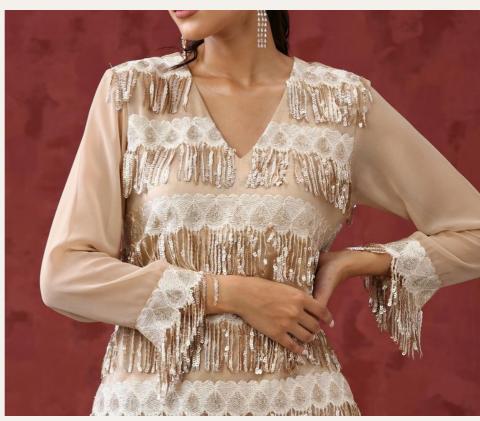

### ECLECTIC PANT SET

The Eclectic Pant Set is the perfect chic addition to any wardrobe. Crafted from luxurious georgette and shimmer viscose, the intricate sequin and thread embroidery adds a distinctive flourish. With subtle sophistication, this statement set evokes a classic and timeless elegance.

### CHIC IVORY CORD SET

This exquisite Ivory Top & Trouser Set offers an elegant and luxurious look like no other. Crafted from the finest silk, the top is adorned with shimmering sequins and cutdana on the front and back, and features fulllength sleeves with a striking slit. Paired with the top is a sleek, tailored trouser for a look of distinction. A perfect choice for special occasions.

This exquisite Ivory Top & Trouser Set offers an elegant and luxurious look like no other. Crafted from the finest silk, the top is adorned with shimmering sequins and cutdana on the front and back, and features full-length sleeves with a striking slit. Paired with the top is a sleek, tailored trouser for a look of distinction. A perfect choice for special occasions.