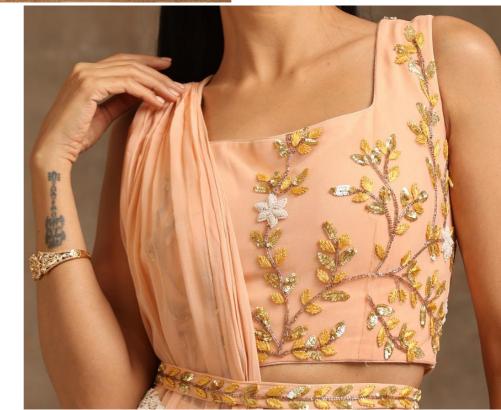

### PEACH SEQUIN LEHENGA SET

Experience the exquisite craftsmanship of our Peach Hand Embroidered Lehenga Set. Intricately embroidered with pearls and sequins, this lehenga exudes timeless luxury. Accompanied by a matching blouse in thread embroidery, a stole with pearl and sequin detailing, plus a sperate embroidered belt.