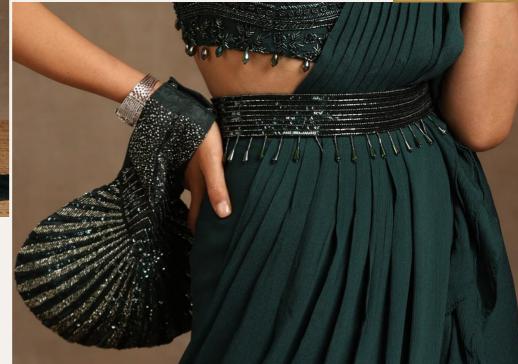

Drape yourself in the elegance of our Bottle Green Saree Drape, crafted from Crepe and Georgette fabrics for a luxuriously lightweight feel. Prepleated drape skirt, frills and an intricately embellished blouse featuring sequin hand embroidery, cutdana, feather, and beaded work all over make for a saree of unparalleled richness.

Complete with a potli and belt.