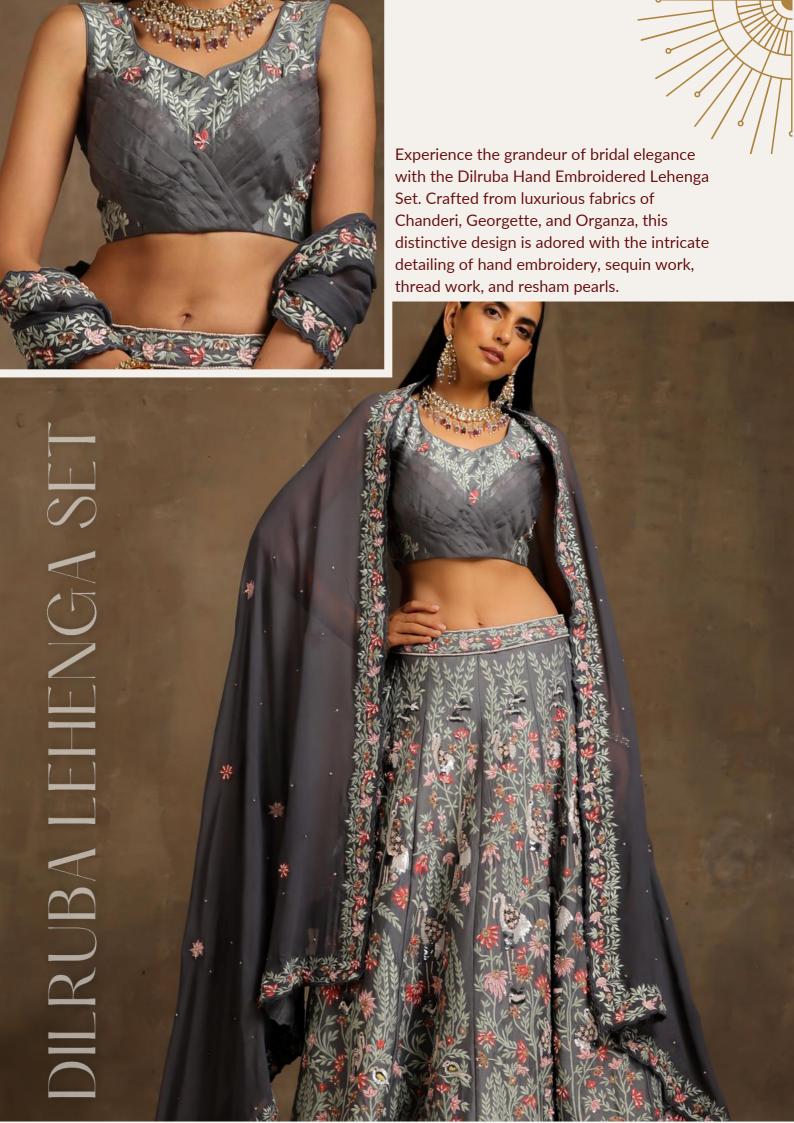

23** 

minaki.shop



Introducing MINAKI Womanz, a luxury designer brand that epitomizes timeless elegance and sophistication. With an unwavering commitment to quality and attention to detail, MINAKI offers an exquisite range of handcrafted apparel at surprisingly affordable prices, from intricately embroidered lehengas to beautifully pleated sarees.

At the heart of MINAKI's brand essence lies the concept of understated elegance. Our designs effortlessly capture attention with their refined charm, distinguishing us from local labels and ubiquitous designers.

Impeccable craftsmanship lies at the core of every MINAKI creation. Each garment is meticulously crafted with precision and undergoes rigorous quality checks and tests, ensuring that we maintain the highest standards of artistry.











Drape yourself in the elegance of our Bottle Green Saree Drape, crafted from Crepe and Georgette fabrics for a luxuriously lightweight feel. Prepleated drape skirt, frills and an intricately embellished blouse featuring sequin hand embroidery, cutdana, feather, and beaded work all over make for a saree of unparalleled richness.

Complete with a potli and belt.











### PEACOCK PLEATED LEHENGA SET



This sophisticated Peacock
Pleated Lehenga Set is exquisitely
made from a luxurious blend of
pleated Georgette, Organza and
Crepe fabrics. The blouse and
dupatta are embellished with
intricate sequence work and the
lehenga is enhanced with an
embroidered detachable belt
featuring beautiful peacock
motifs.







### PEACH SEQUIN LEHENGA SET





Experience the exquisite craftsmans