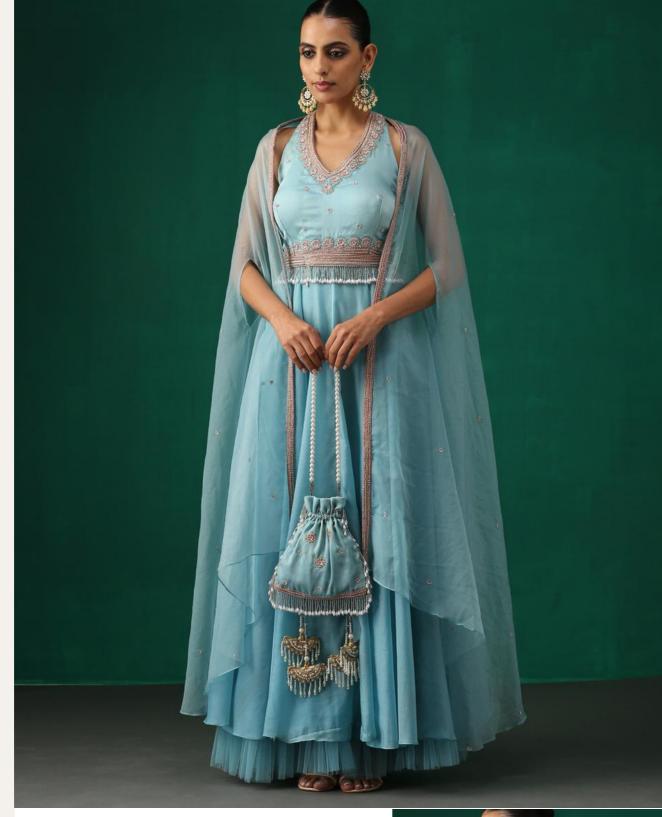

blouse with sequence details on the back, shoulder, and bodice. The lehenga and dupatta feature sequence work, plus an embroidered belt for a luxurious finish.



### NAVY PLEATED SAREE DRAPE



This exquisite Navy Blue Pleated
Saree Drape is thoughtfully crafted
from luxurious pleated Satin and
Crepe fabric and embellished with
shimmering sequence work
embroidery. Its single piece design
features a zip closure at the back for
easy wear and holding, and its
accompanying belt provides an
elegant finishing touch.





This Green Satin and Net Pleated Saree Set is a luxurious addition to any wardrobe. Embellished with intricately hand-embroidered sequence work, it will set you apart in any crowd



### GREEN PLEATED SAREE SET

### LUXURIOUS BLACK SHARARA SET





### IVORY SHARARA SET









Exude sophistication and luxe with our Aqua Anarkali with Cape. This luxurious ensemble is crafted from Royal Georgette, Organza and Net/Tulle fabrics with a contemporary cut and delicately adorned with hand embroidery. An elegant combination of a belt with embroidery and pearls is matched with a potli and a spectacular organza cape with sequence work scattered all over. Your look is sure to make a statement.





This Yellow Hand Embroidered Anarkali evokes a feeling of elegance and opulence. The multilayered fabric of Georgette and Organza, with sequence work in a geometric pattern, imbues the ensemble with a sophisticated aesthetic and a luxurious allure. A broad belt with embroidery rounds off the piece with the perfect finishing touch. Stylish and exquisite, this intricately-crafted