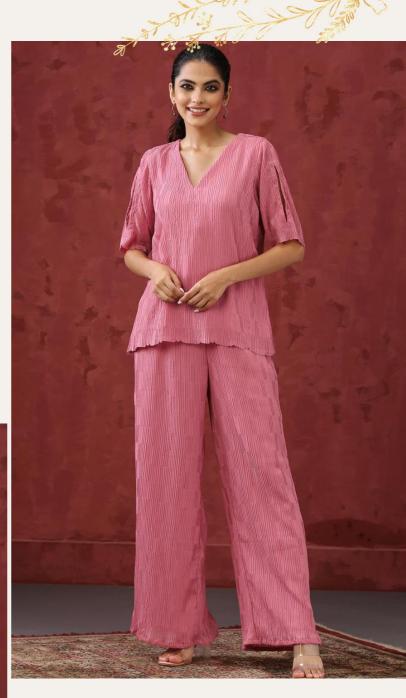

### ECLECTIC PANT SET

The Eclectic Pant Set is the perfect chic addition to any wardrobe. Crafted from luxurious georgette and shimmer viscose, the intricate sequin and thread embroidery adds a distinctive flourish. With subtle sophistication, this statement set evokes a classic and timeless elegance.