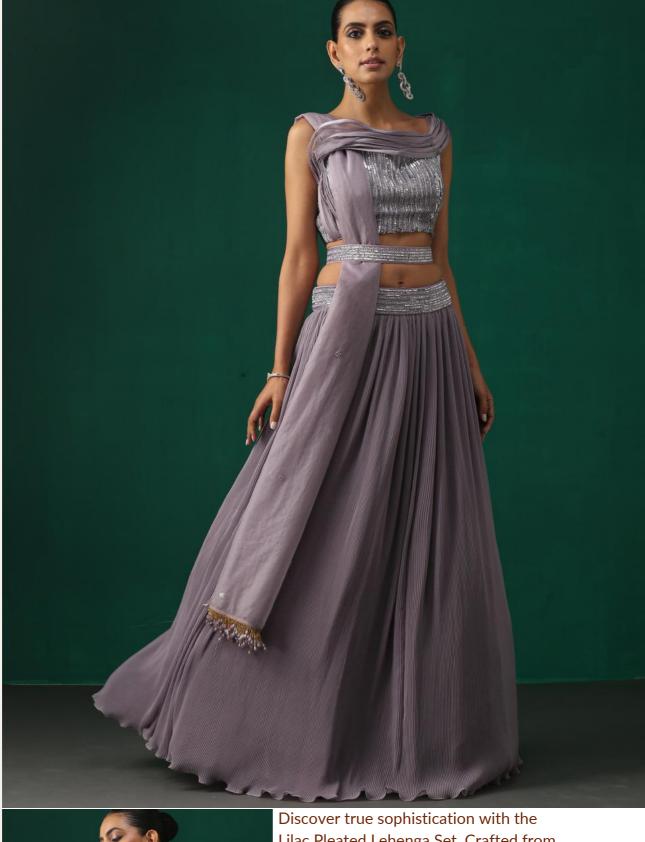

Discover true sophistication with the Lilac Pleated Lehenga Set. Crafted from Georgette, Organza, and Crepe fabrics, this Pleated Lehenga Set is designed to showcase contemporary style with its sequence work blouse, scattered sequence work Organza dupatta, and two belts.