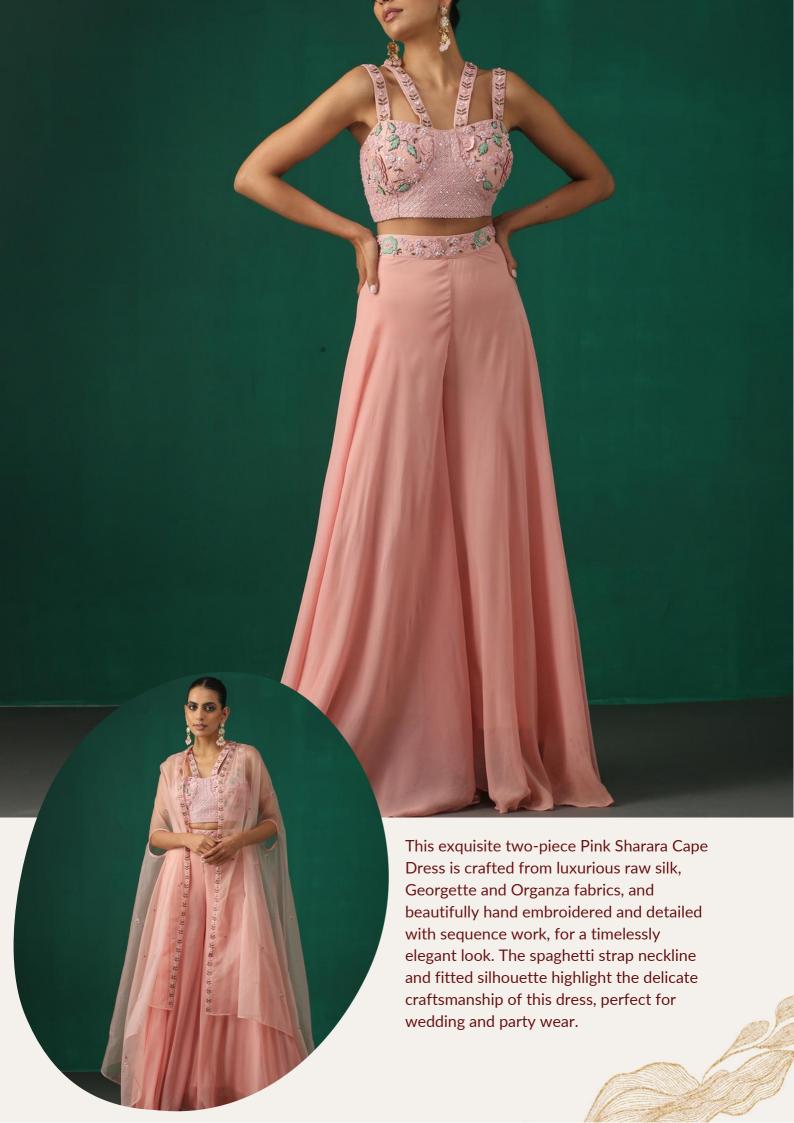

### PEACH SEQUIN LEHENGA SET

Experience the exquisite craftsmanship of our Peach Hand Embroidered Lehenga Set. Intricately embroidered with pearls and sequins, this lehenga exudes timeless luxury. Accompanied by a matching blouse in thread embroidery, a stole with pearl and sequin detailing, plus a sperate embroidered belt.