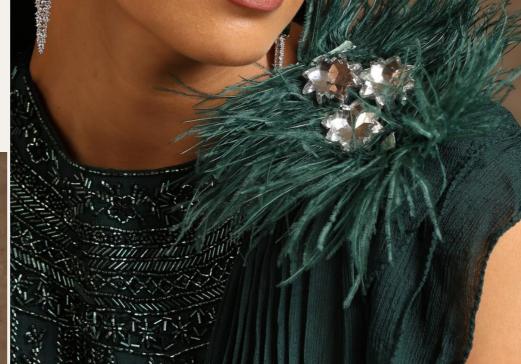

Drape yourself in the elegance of our Bottle Green Saree Drape, crafted from Crepe and Georgette fabrics for a luxuriously lightweight feel. Prepleated drape skirt, frills and an intricately embellished blouse featuring sequin hand embroidery, cutdana, feather, and beaded work all over make for a saree of unparalleled richness.