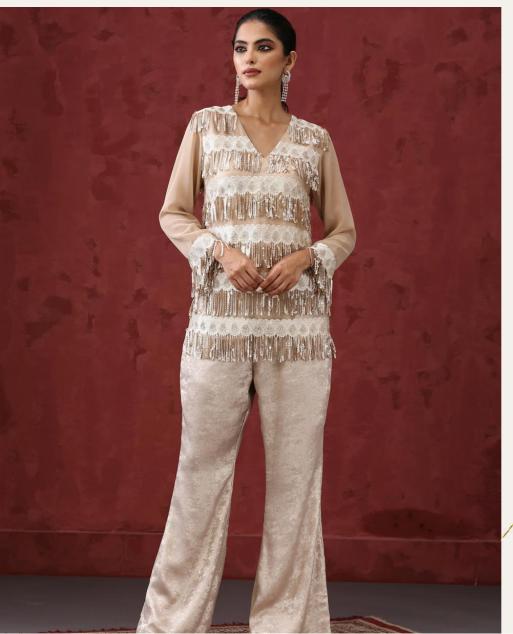

### ECLECTIC PANT SET

The Eclectic Pant Set is the perfect chic addition to any wardrobe. Crafted from luxurious georgette and shimmer viscose, the intricate sequin and thread embroidery adds a distinctive flourish. With subtle sophistication, this statement set evokes a classic and timeless elegance.

### CHIC IVORY CORD SET

This exquisite Ivory Top & Trouser Set offers an elegant and luxurious look like no other. Crafted from the finest silk, the top is adorned with shimmering sequins and cutdana on the front and back, and features fulllength sleeves with a striking slit. Paired with the top is a sleek, tailored trouser for a look of distinction. A perfect choice for special occasions.

This exquisite Ivory Top & Trouser Set offers an elegant and luxurious look like no other. Crafted from the finest silk, the top is adorned with shimmering sequins and cutdana on the front and back, and features full-length sleeves with a striking slit. Paired with the top is a sleek, tailored trouser for a look of distinction. A perfect choice for special occasions.