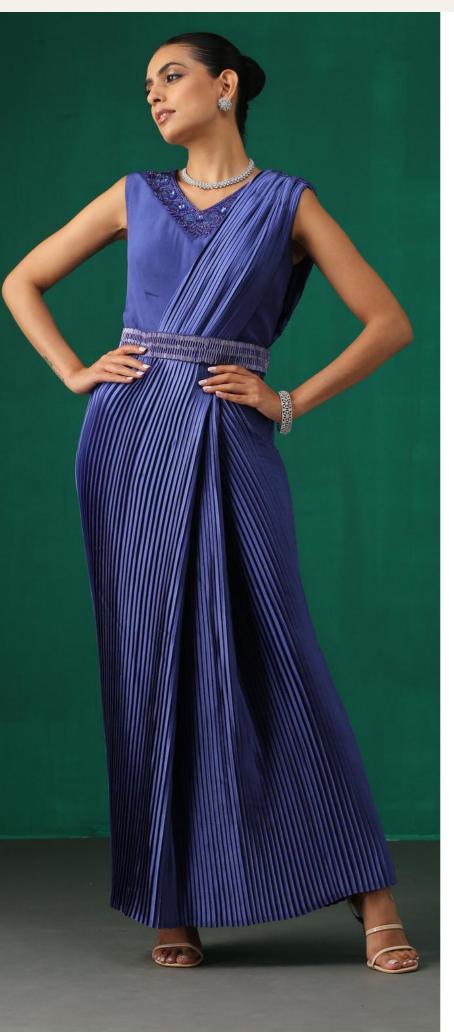

### NAVY PLEATED SAREE DRAPE

This exquisite Navy Blue Pleated
Saree Drape is thoughtfully crafted
from luxurious pleated Satin and
Crepe fabric and embellished with
shimmering sequence work
embroidery. Its single piece design
features a zip closure at the back for
easy wear and holding, and its
accompanying belt provides an
elegant finishing touch.