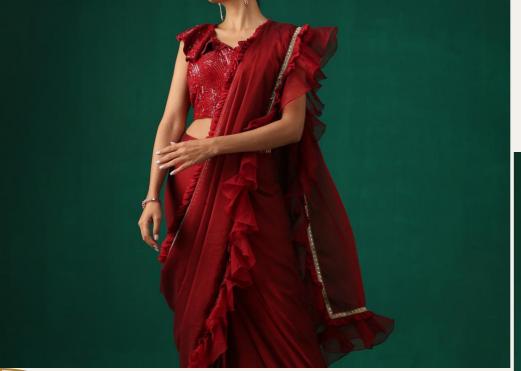

KI's brand essence lies the concept of understated elegance. Our designs effortlessly capture attention with their refined charm, distinguishing us from local labels and ubiquitous designers.

Impeccable craftsmanship lies at the core of every MINAKI creation. Each garment is meticulously crafted with precision and undergoes rigorous quality checks and tests, ensuring that we maintain the highest standards of artistry.











Drape yourself in the elegance of our Bottle Green Saree Drape, crafted from Crepe and Georgette fabrics for a luxuriously lightweight feel. Prepleated drape skirt, frills and an intricately embellished blouse featuring sequin hand embroidery, cutdana, feather, and beaded work all over make for a saree of unparalleled richness.

Complete with a potli and belt.











### PEACOCK PLEATED LEHENGA SET



This sophisticated Peacock
Pleated Lehenga Set is exquisitely
made from a luxurious blend of
pleated Georgette, Organza and
Crepe fabrics. The blouse and
dupatta are embellished with
intricate sequence work and the
lehenga is enhanced with an
embroidered detachable belt
featuring beautiful peacock
motifs.







### PEACH SEQUIN LEHENGA SET





Experience the exquisite craftsmanship of our Peach Hand Embroidered Lehenga Set. Intricately embroidered with pearls and sequins, this lehenga exudes timeless luxury. Accompanied by a matching blouse in thread embroidery, a stole with pearl and sequin detailing, plus a sperate embroidered belt.









Discover true sophistication with the Lilac Pleated Lehenga Set. Crafted from Georgette, Organza, and C