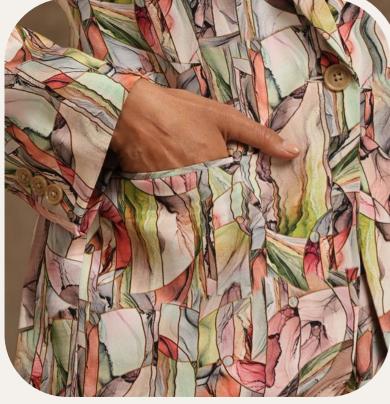

This regal Navy Pleated Cord Set is crafted from a luxurious blend of georgette and silk and flaunts beautiful printed embroidery. A perfect combination of sophistication and timeless style, this elegant two-piece ensemble will make you stand out from the crowd and feel like royalty.