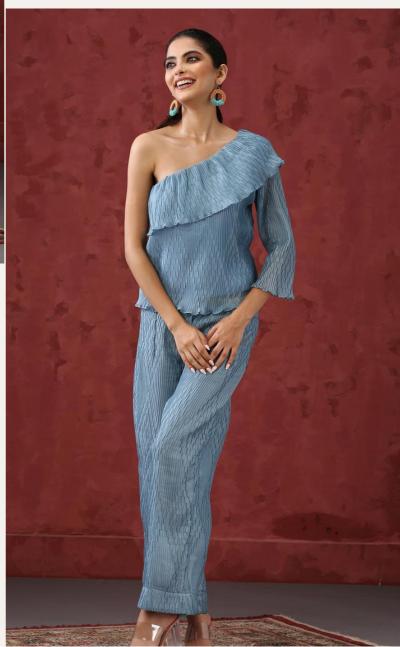

eek, tailored trouser for a look of distinction. A perfect choice for special occasions.







This exquisite Ivory Top & Trouser Set offers an elegant and luxurious look like no other. Crafted from the finest silk, the top is adorned with shimmering sequins and cutdana on the front and back, and features full-length sleeves with a striking slit. Paired with the top is a sleek, tailored trouser for a look of distinction. A perfect choice for special occasions.



This regal Navy Pleated Cord Set is crafted from a luxurious blend of georgette and silk and flaunts beautiful printed embroidery. A perfect combination of sophistication and timeless style, this elegant two-piece ensemble will make you stand out from the crowd and feel like royalty.



## CORD



ICE BLUE PEATED CORD SET









# SETS







BROWN PRINTED PEATED
CORD SET

#