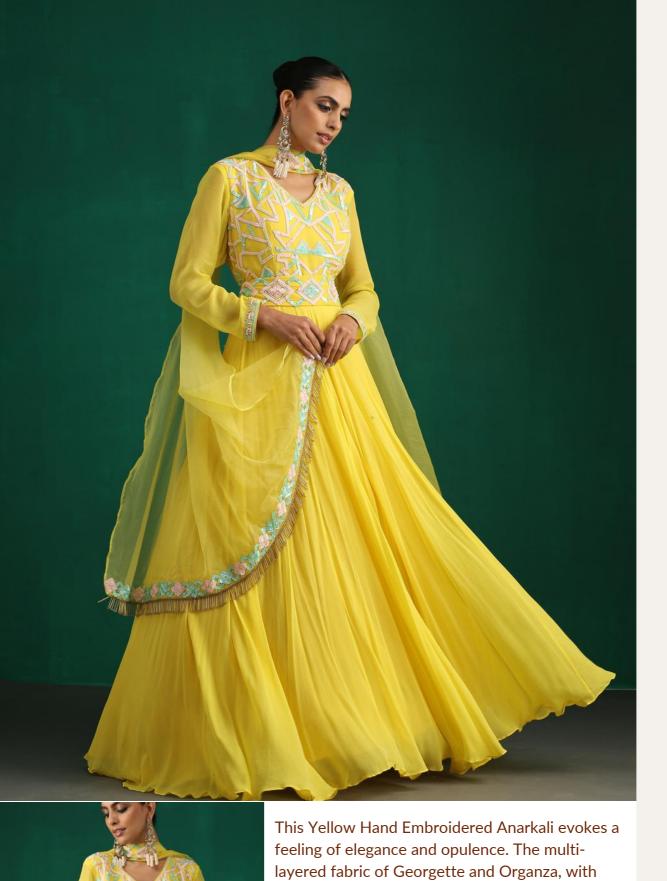

This Yellow Hand Embroidered Anarkali evokes a feeling of elegance and opulence. The multilayered fabric of Georgette and Organza, with sequence work in a geometric pattern, imbues the ensemble with a sophisticated aesthetic and a luxurious allure. A broad belt with embroidery rounds off the piece with the perfect finishing touch. Stylish and exquisite, this intricately-crafted Anarkali is sure to make a stunning statement.