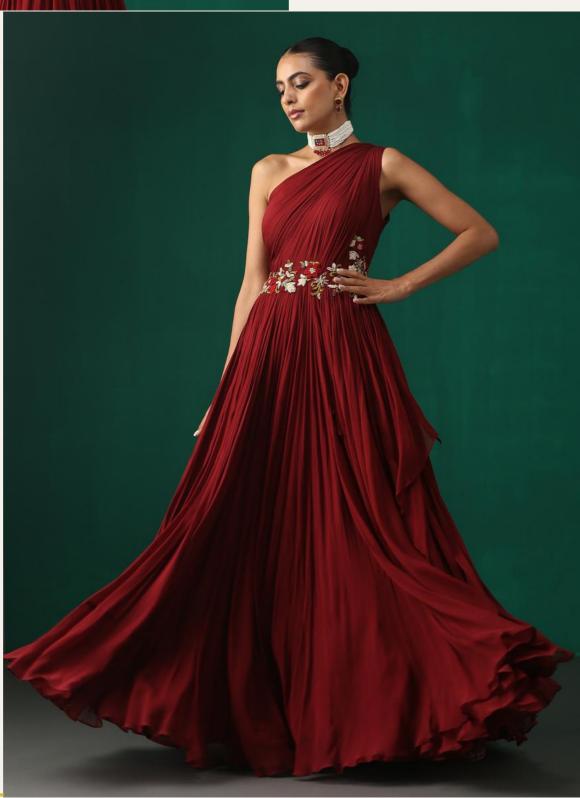

ELLOW SEQUIN WORK ANARKAI

Introducing the Maroon
Hand Embroidered
Layered Dress Gown, an
exquisite addition to your
wardrobe that will lend an
air of sophistication and
luxury to any special
event. Crafted from a
luxurious Georgette
fabric, this one piece dress
will lend a touch of
elegance with the hand
embroidery adorning the
waistline.