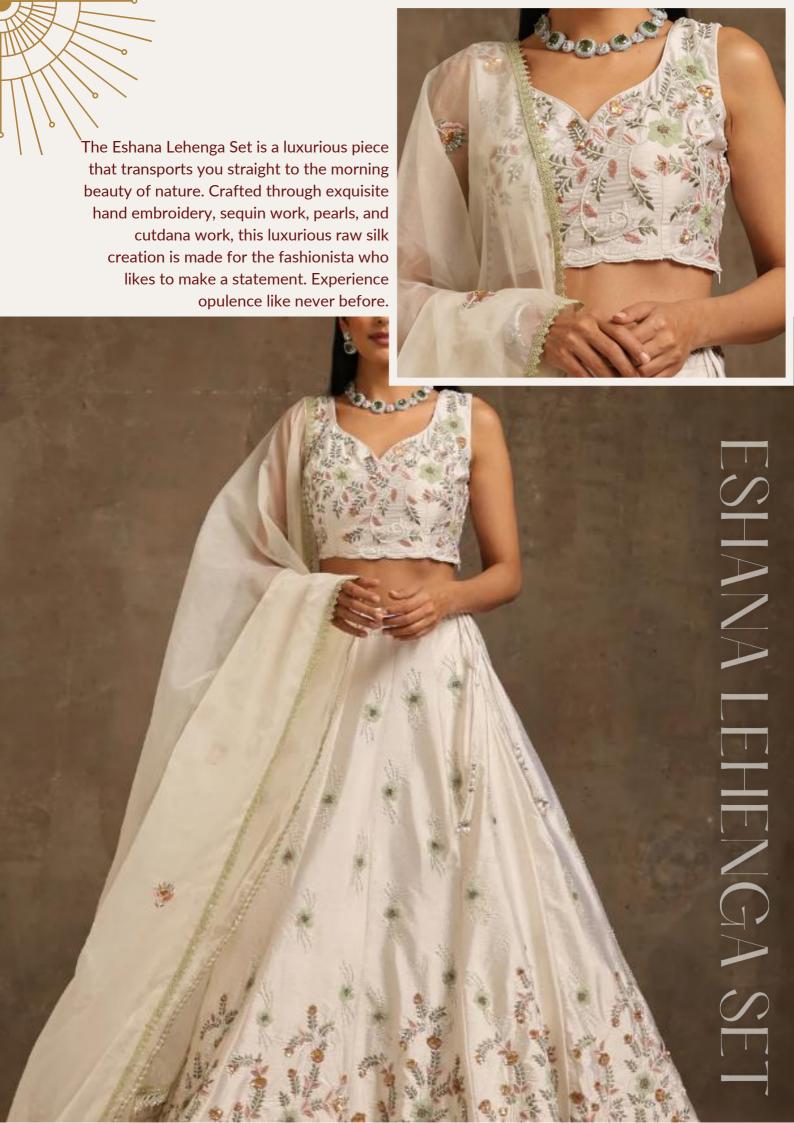

** 

minaki.shop



Introducing MINAKI Womanz, a luxury designer brand that epitomizes timeless elegance and sophistication. With an unwavering commitment to quality and attention to detail, MINAKI offers an exquisite range of handcrafted apparel at surprisingly affordable prices, from intricately embroidered lehengas to beautifully pleated sarees.

At the heart of MINAKI's brand essence lies the concept of understated elegance. Our designs effortlessly capture attention with their refined charm, distinguishing us from local labels and ubiquitous designers.

Impeccable craftsmanship lies at the core of every MINAKI creation. Each garment is meticulously crafted with precision and undergoes rigorous quality checks and tests, ensuring that we maintain the highest standards of artistry.











Drape yourself in the elegance of our Bottle Green Saree Drape, crafted from Crepe and Georgette fabrics for a luxuriously lightweight feel. Prepleated drape skirt, frills and an intricately embellished blouse featuring sequin hand embroidery, cutdana, feather, and beaded work all over make for a saree of unparalleled richness.

Complete with a potli and belt.











### PEACOCK PLEATED LEHENGA SET



This sophisticated Peacock
Pleated Lehenga Set is exquisitely
made from a luxurious blend of
pleated Georgette, Organza and
Crepe fabrics. The blouse and
dupatta are embellished with
intricate sequence work and the
lehenga is enhanced with an
embroidered detachable belt
featuring beautiful peacock
motifs.







### PEACH SEQUIN LEHENGA SET





Experience the exquisite craftsmanshi