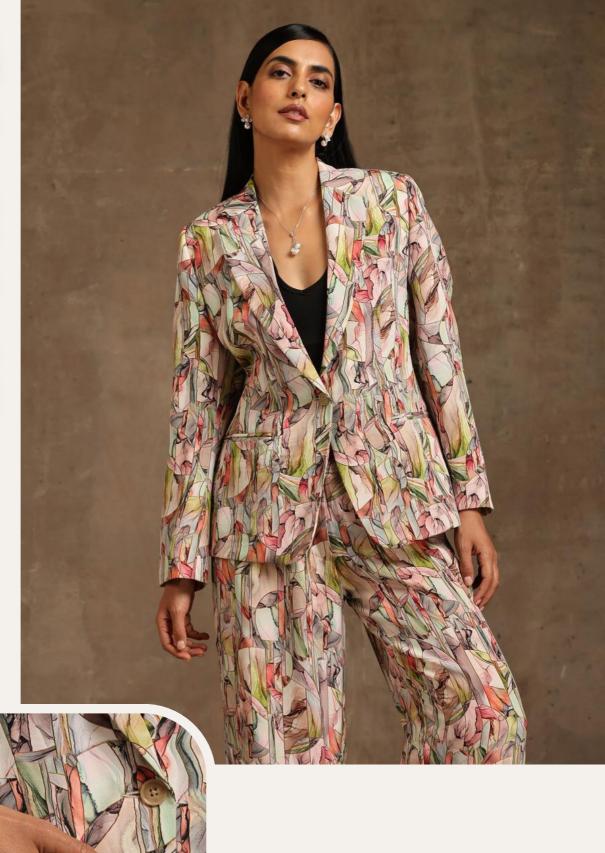

This regal Navy Pleated Cord Set is crafted from a luxurious blend of georgette and silk and flaunts beautiful printed embroidery. A perfect combination of sophistication and timeless style, this elegant two-piece ensemble will make you stand out from the crowd and feel like royalty.