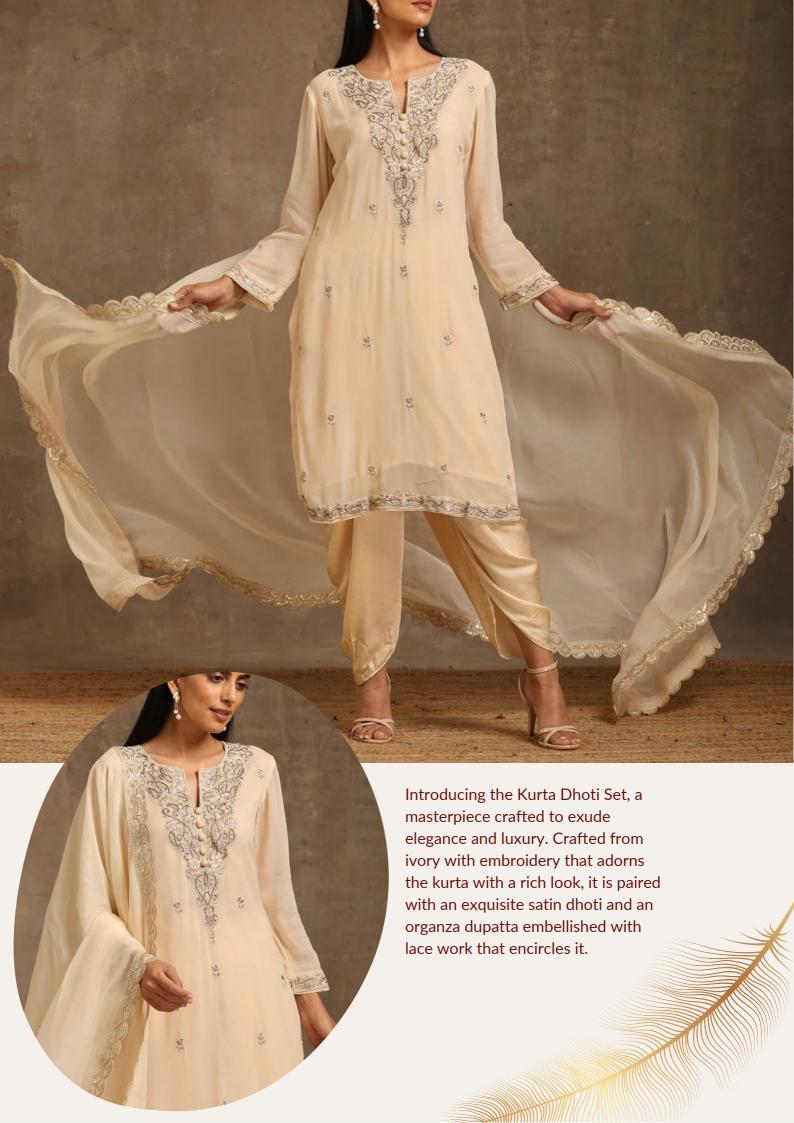

### CHIC IVORY CORD SET

This exquisite Ivory Top & Trouser Set offers an elegant and luxurious look like no other. Crafted from the finest silk, the top is adorned with shimmering sequins and cutdana on the front and back, and features fulllength sleeves with a striking slit. Paired with the top is a sleek, tailored trouser for a look of distinction. A perfect choice for special occasions.

This exquisite Ivory Top & Trouser Set offers an elegant and luxurious look like no other. Crafted from the finest silk, the top is adorned with shimmering sequins and cutdana on the front and back, and features full-length sleeves with a striking slit. Paired with the top is a sleek, tailored trouser for a look of distinction. A perfect choice for special occasions.