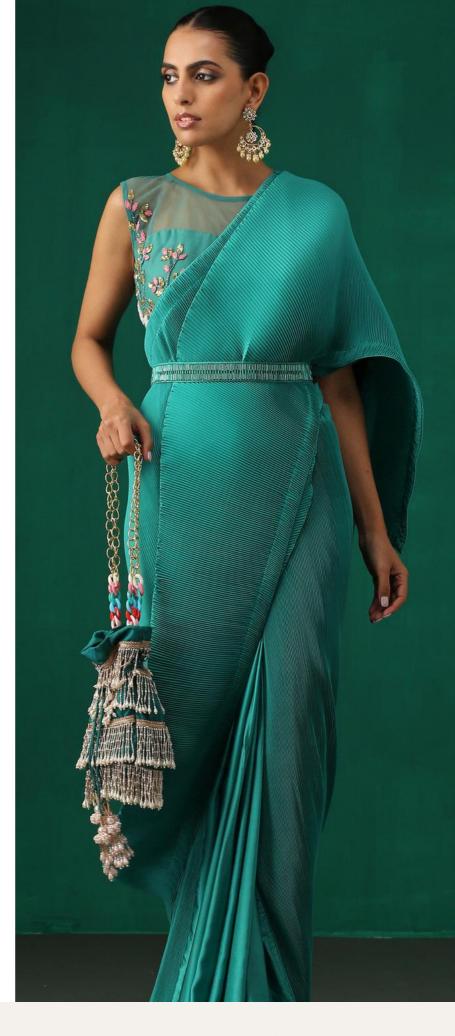

Experience the quality and elegance of the Sea Green Pleated Lehenga Set. Crafted with Pleated Satin, Plain Satin, and Organza fabrics, the dress features a blouse with sequence details on the back, shoulder, and bodice. The lehenga and dupatta feature sequence work, plus an embroidered belt for a luxurious finish.