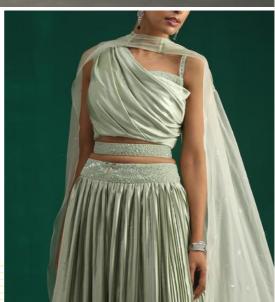

Experience the quality and elegance of the Sea Green Pleated Lehenga Set. Crafted with Pleated Satin, Plain Satin, and Organza fabrics, the dress features a blouse with sequence details on the back, shoulder, and bodice. The lehenga and dupatta feature sequence work, plus an embroidered belt for a luxurious finish.