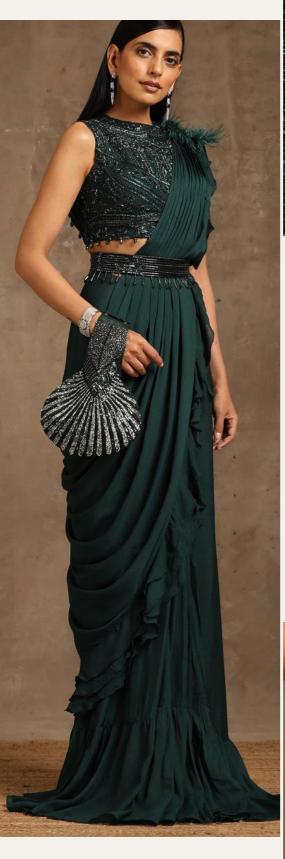

Drape yourself in the elegance of our Bottle Green Saree Drape, crafted from Crepe and Georgette fabrics for a luxuriously lightweight feel. Prepleated drape skirt, frills and an intricately embellished blouse featuring sequin hand embroidery, cutdana, feather, and beaded work all over make for a saree of unparalleled richness.

Complete with a potli and belt.