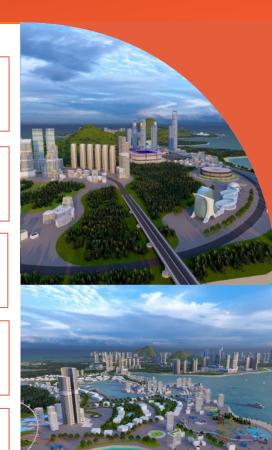

## ARCHIECOSYSTEM

ARCHIE

Island of Archie is a 13000 acres (20 Sq Miles) island system to represent our ArchieMeta. From the tranquil river estuary, breath-taking mountains and sun-drenched beaches, to the modern and futuristic architecture of its city structures.

Archie Metaverse (Island of Archie), a photorealistic metaverse island built on its own unique Archie blockchain, a living experience that is designed to exist continuously and in real time, just as it does in the physical world.

# ARCHIEMETA INTRODUCTION

Welcome to Archie
Metaverse (Island of Archie),
a photorealistic metaverse
island built on its own
unique Archie blockchain; a
living experience that is
designed to exist
continuously and in real
time, just as it does in the
physical world.

Planning and development of this nearly 13000 acre (20 square miles) scenic island Metaverse is already underway. From the tranquil river estuary, breath-taking mountains and sun-drenched beaches, to the modern and futuristic architecture of its city structures, Archie Metaverse is designed to be a beautiful, harmonious blend of both landscape and cityscape.