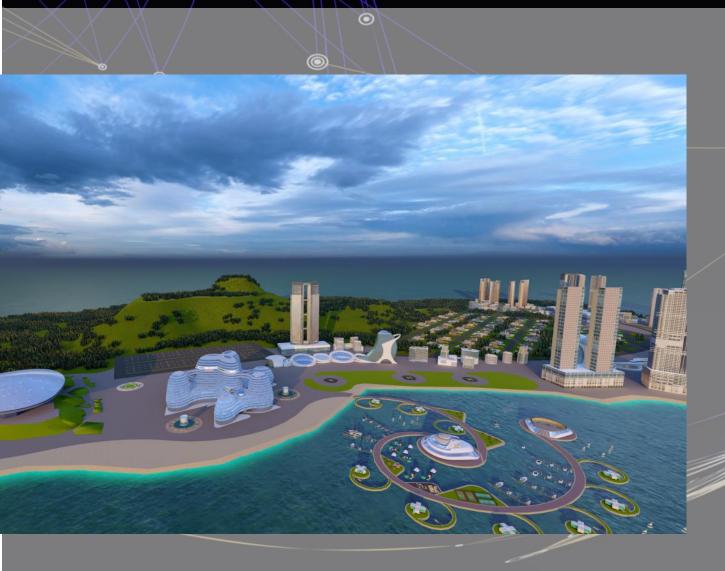

## ARCHIECOSYSTEM

ARCHIE

Island of Archie is a 13000 acres (20 Sq Miles) island system to represent our ArchieMeta. From the tranquil river estuary, breath-taking mountains and sun-drenched beaches, to the modern and futuristic architecture of its city structures.

Archie Metaverse (Island of Archie), a photorealistic metaverse island built on its own unique Archie blockchain, a living experience that is designed to exist continuously and in real time, just as it does in the physical world.

# ARCHIEMETA INTRODUCTION

Welcome to Archie
Metaverse (Island of Archie),
a photorealistic metaverse
island built on its own
unique Archie blockchain; a
living experience that is
designed to exist
continuously and in real
time, just as it does in the
physical world.

Planning and development of this nearly 13000 acre (20 square miles) scenic island Metaverse is already underway. From the tranquil river estuary, breath-taking mountains and sun-drenched beaches, to the modern and futuristic architecture of its city structures, Archie Metaverse is designed to be a beautiful, harmonious blend of both landscape and cityscape.