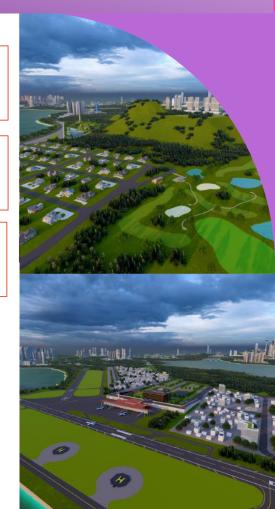

## ARCHIECOSYSTEM

ARCHIE

Island of Archie is a 13000 acres (20 Sq Miles) island system to represent our ArchieMeta. From the tranquil river estuary, breath-taking mountains and sun-drenched beaches, to the modern and futuristic architecture of its city structures.

Archie Metaverse (Island of Archie), a photorealistic metaverse island built on its own unique Archie blockchain, a living experience that is designed to exist continuously and in real time, just as it does in the physical world.

# ARCHIEMETA INTRODUCTION

Welcome to Archie
Metaverse (Island of Archie),
a photorealistic metaverse
island built on its own
unique Archie blockchain; a
living experience that is
designed to exist
continuously and in real
time, just as it does in the
physical world.

Planning and development of this nearly 13000 acre (20 square miles) scenic island Metaverse is already underway. From the tranquil river estuary, breath-taking mountains and sun-drenched beaches, to the modern and futuristic architecture of its city structures, Archie Metaverse is designed to be a beautiful, harmonious blend of both landscape and cityscape.