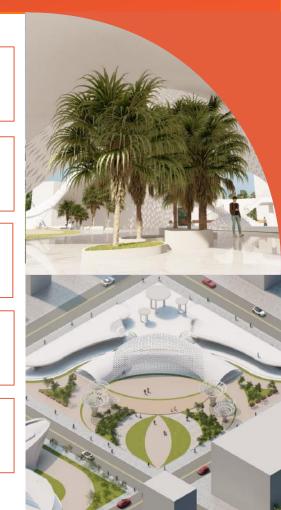

## ARCHIECOSYSTEM

ARCHIE

Island of Archie is a 13000 acres (20 Sq Miles) island system to represent our ArchieMeta. From the tranquil river estuary, breath-taking mountains and sun-drenched beaches, to the modern and futuristic architecture of its city structures.

Archie Metaverse (Island of Archie), a photorealistic metaverse island built on its own unique Archie blockchain, a living experience that is designed to exist continuously and in real time, just as it does in the physical world.

# ARCHIEMETA INTRODUCTION

Welcome to Archie
Metaverse (Island of Archie),
a photorealistic metaverse
island built on its own
unique Archie blockchain; a
living experience that is
designed to exist
continuously and in real
time, just as it does in the
physical world.

Planning and development of this nearly 13000 acre (20 square miles) scenic island Metaverse is already underway. From the tranquil river estuary, breath-taking mountains and sun-drenched beaches, to the modern and futuristic architecture of its city structures, Archie Metaverse is designed to be a beautiful, harmonious blend of both landscape and cityscape.