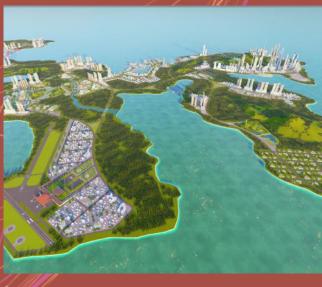

## ARCHIECOSYSTEM

ARCHIE

Island of Archie is a 13000 acres (20 Sq Miles) island system to represent our ArchieMeta. From the tranquil river estuary, breath-taking mountains and sun-drenched beaches, to the modern and futuristic architecture of its city structures.

Archie Metaverse (Island of Archie), a photorealistic metaverse island built on its own unique Archie blockchain, a living experience that is designed to exist continuously and in real time, just as it does in the physical world.

# ARCHIEMETA INTRODUCTION

Welcome to Archie
Metaverse (Island of Archie),
a photorealistic metaverse
island built on its own
unique Archie blockchain; a
living experience that is
designed to exist
continuously and in real
time, just as it does in the
physical world.

Planning and development of this nearly 13000 acre (20 square miles) scenic island Metaverse is already underway. From the tranquil river estuary, breath-taking mountains and sun-drenched beaches, to the modern and futuristic architecture of its city structures, Archie Metaverse is designed to be a beautiful, harmonious blend of both landscape and cityscape.