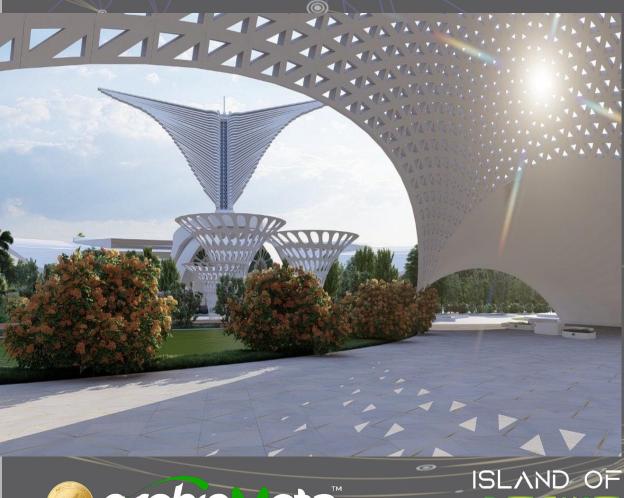

## ARCHIECOSYSTEM

ARCHIE

Island of Archie is a 13000 acres (20 Sq Miles) island system to represent our ArchieMeta. From the tranquil river estuary, breath-taking mountains and sun-drenched beaches, to the modern and futuristic architecture of its city structures.

Archie Metaverse (Island of Archie), a photorealistic metaverse island built on its own unique Archie blockchain, a living experience that is designed to exist continuously and in real time, just as it does in the physical world.

# ARCHIEMETA INTRODUCTION

Welcome to Archie
Metaverse (Island of Archie),
a photorealistic metaverse
island built on its own
unique Archie blockchain; a
living experience that is
designed to exist
continuously and in real
time, just as it does in the
physical world.

Planning and development of this nearly 13000 acre (20 square miles) scenic island Metaverse is already underway. From the tranquil river estuary, breath-taking mountains and sun-drenched beaches, to the modern and futuristic architecture of its city structures, Archie Metaverse is designed to be a beautiful, harmonious blend of both landscape and cityscape.