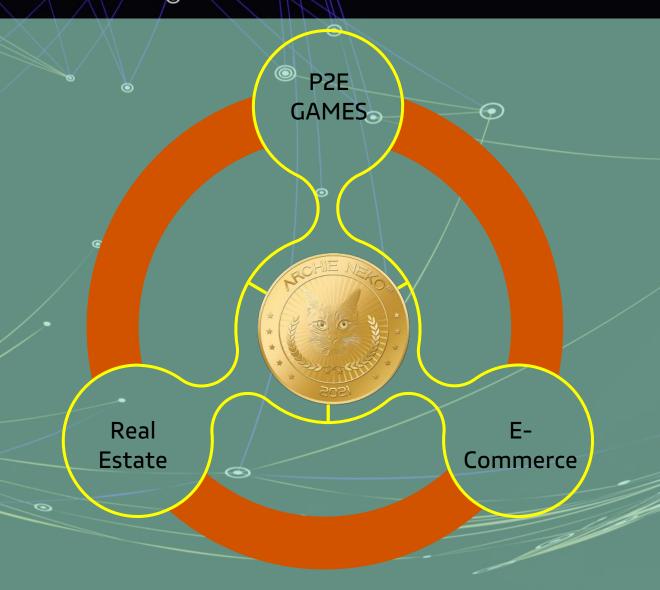

Passive Income

Our NFTs are created different. We have taken our Archie's original picture and have an artist draw out images that resembles his behavior.

These NFTs are the Citizens of our ArchieMeta. They will perform different duties. For example, Mayor, Police Chief, Casino Manager, to name a few. And they will get a percentage of Net Revenue each one of those projects they are assigned to. We will then create a threshold (for now \$500) and pay out to NFT owners in USDC via smart contract.

Many non-utility NFTs have no real value other than the value a buyer or community believes it to have, based upon the rarity of its collectability or current hype surrounding the subject.

ArchienekoNFT is connected to ArchieMeta and these NFTs are the workers or managers who run these projects and their earnings are paid to the NFT owners as a Passive Income via smart contract.