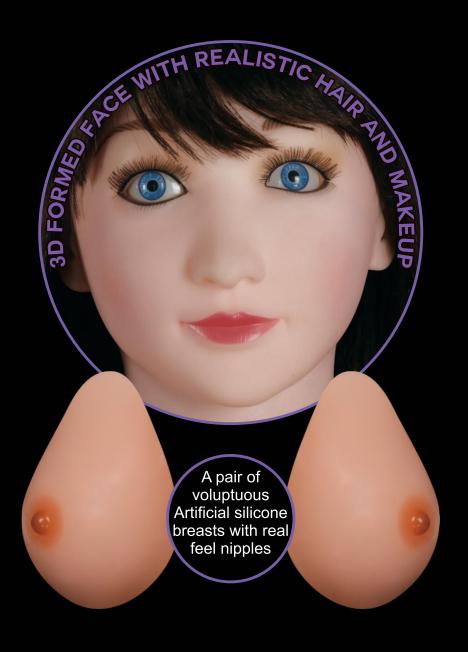

#### **PRODUCTS GUIDELINE**

Are you looking for the affordable quality love dolls? we have it all inside the box.

LOVETOY Horny Doll with 3d detailed face, squeezable soft breast, sexy mouth, vaginal, and anal entries, Life-size Inflatable dolls are begging you to take her home.

She has customized realistic pussy and ass that makes her tight entries feel amazing. Just plunge into her depth love tunnel, with hundreds of intense pleasure nodules stimulating your every thrust. Now it's time to get you and your lady both howling.

Silicone Boobie Super Love Doll LV153001

Silicone Boobie Super Love Doll LV153002

Cowgirl Style Love Doll LV153013

Cowgirl Style Love Doll LV153014

# HORNY BOOBIE