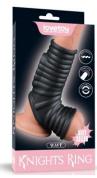

# KNIGHTS RING

# **PRODUCTS GUIDELINE**

Knights Ring is a great choice for individuals and partners who seek a long erection experience without hassle. It feels homey to the touch and incredibly fleshy that create authentic sensation both inside and out.

Made to provide pleasure for both men and women, our vibrating knights rings turn up the heat in the bedroom with extra thrilling vibration for both you and your partner. It ensures you both experience mighty waves of stimulation for a double orgasm pleasure ride.

Vibrating Wave Knights Ring (Black)

LV343134

Vibrating Silk Knights Ring with Scrotum Sleeve (Black)

LV343135

Vibrating Drip Knights Ring with Scrotum Sleeve (Black)

LV343136

Vibrating Ridge Knights Ring with Scrotum Sleeve (Black)