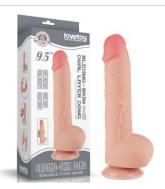

LV312002

7" Sliding Skin Dual Layer Dong Flesh

LV317201

7.5" Sliding Skin Dual Layer Dong Flesh

LV317202

7.5" Sliding Skin Dual Layer Dong Flesh

LV317203

7.5" Sliding Skin Dual Layer Dong Flesh