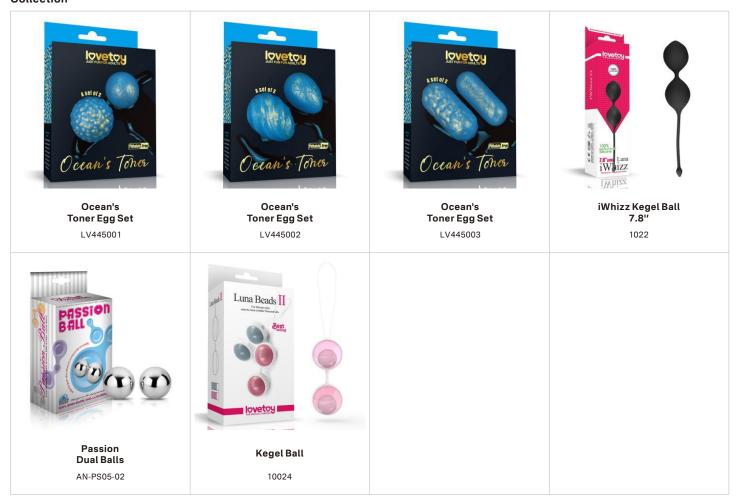

FT-001A-03

10 meters Fetish Bondage Rope / Purple

FT-001A-03

10 meters Fetish Bondage Rope / red

FT-001A-03

Find your inner strength with easy-to-use weights that take your pelvic floor training to the next level or for enhanced sexual pleasure. Ocean's Toner eggs set comes with a smoothly textured ball and a bumpy exterior one that are sure to strengthen vaginal and pelvic floor muscles and make you squirm with pleasure.

# Ocean's Toner