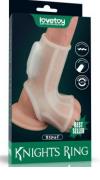

# KNIGHTS RING

# **PRODUCTS GUIDELINE**

Knights Ring is a great choice for individuals and partners who seek a long erection experience without hassle. It feels homey to the touch and incredibly fleshy that create authentic sensation both inside and out.

Made to provide pleasure for both men and women, our vibrating knights rings turn up the heat in the bedroom with extra thrilling vibration for both you and your partner. It ensures you both experience mighty waves of stimulation for a double orgasm pleasure ride.

### Collection

Vibrating Spiral Knights Ring (White) LV343111

Vibrating Drip Knights Ring (White) LV343112

Vibrating Ridge Knights Ring (White) LV343113

Vibrating Wave Knights Ring (White) LV343114

Vibrating Silk Knights Ring with Scrotum Sleeve (White) LV343115