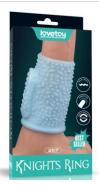

# KNIGHTS RING

# **PRODUCTS GUIDELINE**

Knights Ring is a great choice for individuals and partners who seek a long erection experience without hassle. It feels homey to the touch and incredibly fleshy that create authentic sensation both inside and out.

Made to provide pleasure for both men and women, our vibrating knights rings turn up the heat in the bedroom with extra thrilling vibration for both you and your partner. It ensures you both experience mighty waves of stimulation for a double orgasm pleasure ride.

LV343121

Vibrating Drip Knights Ring (Blue)

LV343122

Vibrating Ridge Knights Ring (Blue)

LV343123

Vibrating Wave Knights Ring (Blue)