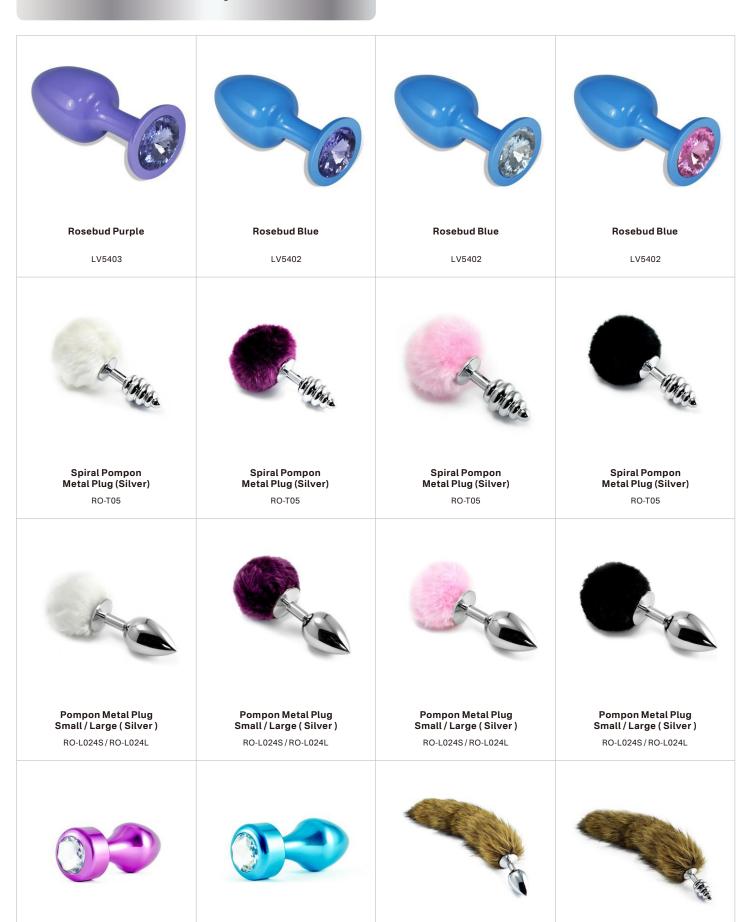

#### **PRODUCTS GUIDELINE**

METAL SEX TOY is to deliver a smooth experience no matter how you want to slip, slide or ride it! Made from body-safe metal, it can be heated or cooled with water for erotic sensation play as you enjoy the swelling bulbous shaft – all the way from its rounded tip to its tapered tail! Beautifully shaped tails for effortless penetration enhance your erotic pleasure.

Rosebud Classic Metal Plug S(Silver)

RO-SS

Rosebud Classic Metal Plug S(Silver)

RO-SS

Rosebud Classic Metal Plug S(Silver)

RO-SS

Rosebud Classic Metal Plug S(Silver)

RO-SS

Rosebud Classic Metal Plug S(Silver)

RO-SS

Rosebud Classic Metal Plug S(Silver)

RO-SS

Rosebud Classic Metal Plug L(Silver)

RO-SL

Rosebud Classic Metal Plug L(Silver)

RO-SL

Rosebud Classic Metal Plug L(Silver)

RO-SL

Rosebud Classic Metal Plug L(Silver)

RO-SL

Rosebud Classic Metal Plug L(Silver)

RO-SL

Rosebud Classic Metal Plug L(Silver)

RO-SL

Rosebud Classic Metal Plug L(Silver)

RO-SL

Rosebud Classic Metal Plug L(Silver)

RO-SL

Rosebud Classic Metal Plug L(Silver)

RO-SL

Luxury Pure Metal Plug

RO-NJ01

**Rosebud Aluminium** 

RO-L005

Metal Anal Tail

Small / Large

RO-T01S/RO-T01L

Metal Anal Tail

Small

RO-T03S