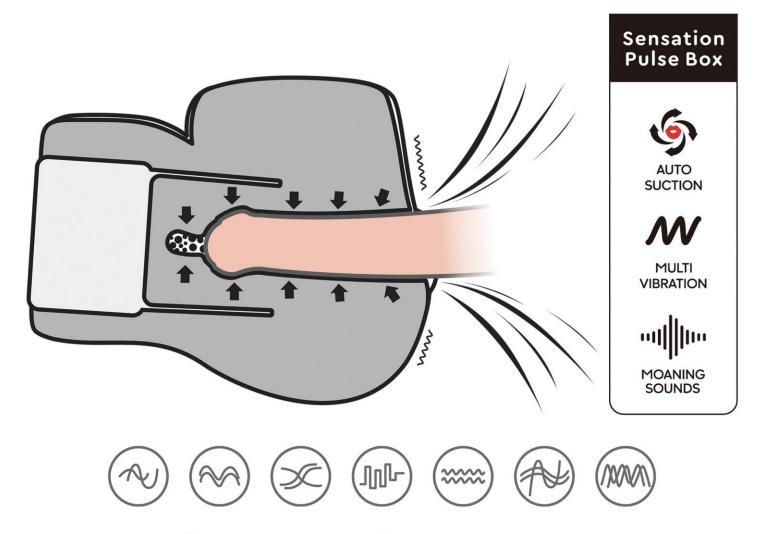

# 3 SUCTION MODES, 7 VIBRATION LEVELS 4-LANGUAGE MOANING SOUND

This beauty incorporates the Sensation Pulse Box as a great bonus, a revolutionary addition that takes your pleasure to new heights. The Function Box offers a diverse range of sensations, with its 3 unique suction speeds designed to mimic the intimate feel of oral sex. Each of the speeds has been carefully calibrated, providing a range of sensations from the gentlest caress to the most passionate intensity. This variety ensures that every user can find their perfect match. The Function Box will guarantee to leave you breathless and yearning for more.