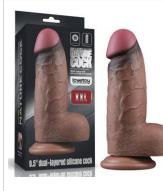

# DUAL-LAYERED SILICONE NATURE COK

PRODUCTS GUIDELINE

Built to deliver the most lifelike satisfaction, Love Toy Dual-layered silicone natural cock is incredibly lifelike with a dual-layered shaft, bulging head and textured balls that create authentic sensation both inside and out.

You'll love the natural feel against your body, which boasts an incredibly realistic softness with a firm inner core that feels just like a real erection. While its rounded lifelike head and veined shaft takes care of business internally, The suction base make him perfect for hands free play, with or without a harness.