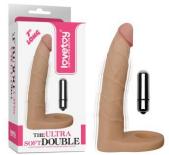

# THE ULTRA SOFT DUDE

8.8" The Ultra Soft Dude Vibrating

LV1095

9" The Ultra Soft Dude Vibrating

LV1096

5.8" The Ultra Soft Double

LV1121

6.25" The Ultra Soft Double

LV1122

7" The Ultra Soft Double

LV1123

5.8" The Ultra Soft Double Vibrating

LV1131

6.25" The Ultra Soft Double Vibrating

LV1132

7"
The Ultra Soft Double Vibrating