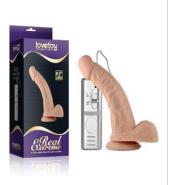

#### PRODUCTS GUIDELINE

Love Toy's Real Extreme Dildo is a large sex toy that offers a firm-yet-flexible length of pleasure with the bonus of a bulbous head, a thick veiny shaft and squeezable balls.

The Real Feel and Real Softee super-soft realistic vibe, made from phthalate-free cyber skin, the squishy material mimics the softness and feel of real skin and feels as natural as you can get.

With its excitingly lifelike shape and thick, plush feel, this vibrating dildo is fairly realistic in terms of size, and it's nice and thick for a full coverage feel inside.

7" Real Extreme Dildo 350047

7" Real Extreme Dildo 350048

7.5" Real Extreme Dildo 350046

8.5" Real Extreme Dildo 350045

8.5" Real Extreme Dildo 350041

9" Real Extreme Dildoe 350043

9.5" Real Extreme Dildo 350042

7"
Real Extreme Vibrating Dildo
350047-1