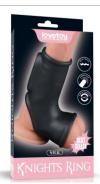

# KNIGHTS RING

# **PRODUCTS GUIDELINE**

Knights Ring is a great choice for individuals and partners who seek a long erection experience without hassle. It feels homey to the touch and incredibly fleshy that create authentic sensation both inside and out.

Made to provide pleasure for both men and women, our vibrating knights rings turn up the heat in the bedroom with extra thrilling vibration for both you and your partner. It ensures you both experience mighty waves of stimulation for a double orgasm pleasure ride.

### Collection

Vibrating Spiral Knights Ring (White) LV343111

Vibrating Drip Knights Ring (White) LV343112

Vibrating Ridge Knights Ring (White) LV343113

Vibrating Wave Knights Ring (White) LV343114

Vibrating Silk Knights Ring with Scrotum Sleeve (White) LV343115