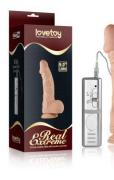

#### PRODUCTS GUIDELINE

Love Toy's Real Extreme Dildo is a large sex toy that offers a firm-yet-flexible length of pleasure with the bonus of a bulbous head, a thick veiny shaft and squeezable balls.

The Real Feel and Real Softee super-soft realistic vibe, made from phthalate-free cyber skin, the squishy material mimics the softness and feel of real skin and feels as natural as you can get.

With its excitingly lifelike shape and thick, plush feel, this vibrating dildo is fairly realistic in terms of size, and it's nice and thick for a full coverage feel inside.

7" Real Extreme Dildo 350047

7" Real Extreme Dildo 350048

7.5" Real Extreme Dildo 350046

8.5" Real Extreme Dildo 350045

8.5" Real Extreme Dildo 350041

9" Real Extreme Dildoe 350043

9.5" Real Extreme Dildo 350042

7"
Real Extreme Vibrating Dildo
350047-1