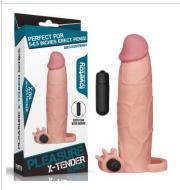

# **PRODUCTS GUIDELINE**

Love Toy Pleasure X-tender is incredibly lifelike that create authentic sensation both inside and out.

Offering an extra length and increase in girth, It gets the Job done perfectly.

You'll love the penis extender over your shaft which boasts an incredibly realistic softness while the 'trim-to-fit' shaft ensures you benefit from a tailored fit and maximum control during exploration.

Intensify pleasure for both of you and add inches instantly with the Pleasure X-tender sleeve!

# Collection

Add 1" Pleasure X Tender Penis Sleeve / Flesh LV1050 F

Add 1" Pleasure X Tender Penis Sleeve / Brown LV1050B

Add 1" Pleasure X Tender Penis Sleeve / Flesh LV1051F

Add 1" Pleasure X Tender Penis Sleeve / Brown