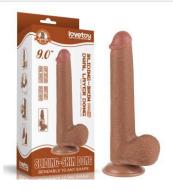

11.5" King Sized Sliding Skin Dual Layer Dong

LV317051

12" King Sized Sliding Skin Dual Layer Dong

LV317052

9" Sliding Skin Dual

**Layer Dong** 

13.5" King Sized Sliding Skin Dual Layer Dong

LV317053

14" King Sized Sliding Skin Dual Layer Dong

LV317054

11.5" King Sized Sliding Skin Dual Layer Dong / Brown

LV317061

12" King Sized Sliding Skin Dual Layer Dong / Brown

LV317062

13.5" King Sized Sliding Skin Dual Layer Dong / Brown