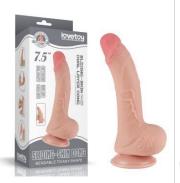

LV312002

7" Sliding Skin Dual Layer Dong Flesh

LV317201

7.5" Sliding Skin Dual Layer Dong Flesh

LV317202

7.5" Sliding Skin Dual Layer Dong Flesh

LV317203

7.5" Sliding Skin Dual Layer Dong Flesh