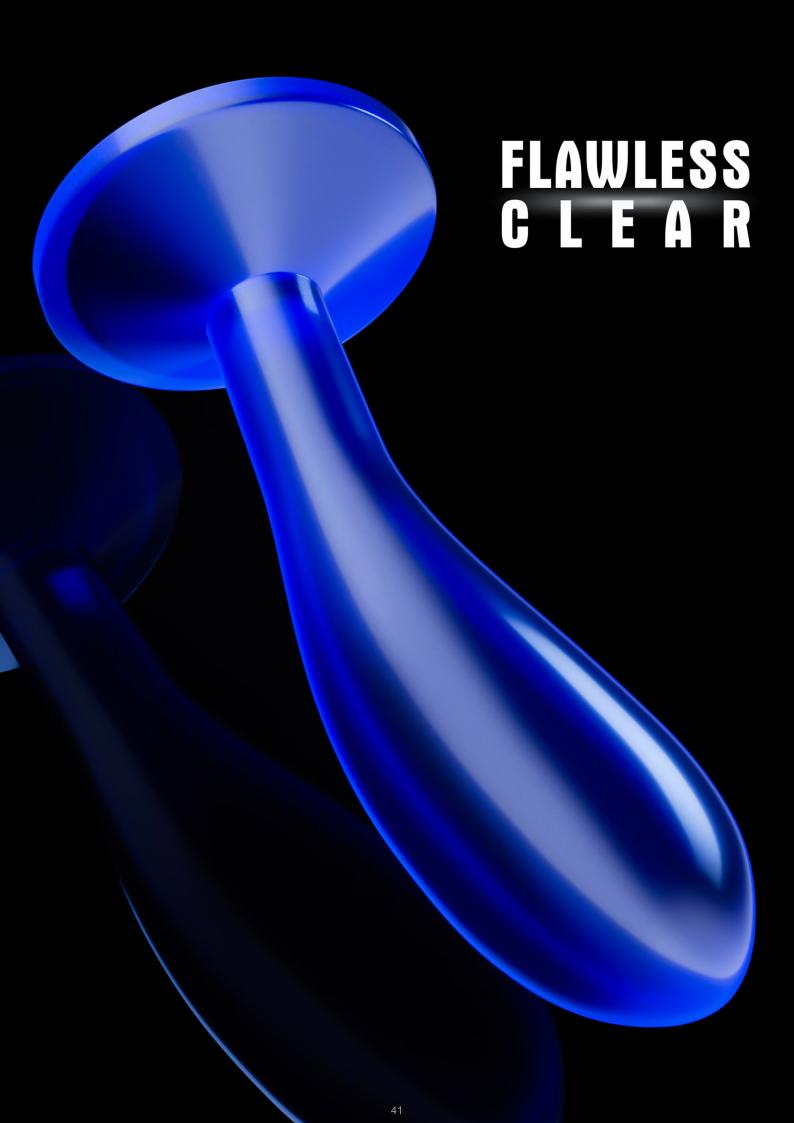

# **PRODUCTS GUIDELINE**

A sight for the most erotic of fantasies, LOVETOY shameless clear series will help you discover new levels of pleasure! Sculpted for super-realism and uniquely curved for maximum sensations. This skin-safe transparent toy is an ideal choice for sex toy players. It will inspire your sex play with exciting possibilities and endless enjoyment.

# Collection

Flawless Clear Dildo 7.0" LV310015

Flawless Clear Dildo 7.5" LV310016

Flawless Clear Anal Plug 4.5" LV310017

Flawless Clear Double dildo 12" LV310018

Flawless Clear Prostate Plug LV310019

Flawless Clear Prostate Plug LV310020