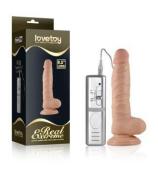

#### PRODUCTS GUIDELINE

Love Toy's Real Extreme Dildo is a large sex toy that offers a firm-yet-flexible length of pleasure with the bonus of a bulbous head, a thick veiny shaft and squeezable balls.

The Real Feel and Real Softee super-soft realistic vibe, made from phthalate-free cyber skin, the squishy material mimics the softness and feel of real skin and feels as natural as you can get.

With its excitingly lifelike shape and thick, plush feel, this vibrating dildo is fairly realistic in terms of size, and it's nice and thick for a full coverage feel inside.

7" Real Extreme Dildo 350047

7.5" Real Extreme Vibrating Dildo 350046-1

8.5" Real Extreme Vibrating Dildo 350045-1

8.5" Real Extreme Vibrating Dildo 350041-1

9" Real Extreme Vibrating Dildo 350043-1

9.5" Real Extreme Vibrating Dildo

350042-1