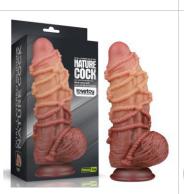

# DUAL-LAYERED SILICONE NATURE COK

PRODUCTS GUIDELINE

Built to deliver the most lifelike satisfaction, Love Toy Dual-layered silicone natural cock is incredibly lifelike with a dual-layered shaft, bulging head and textured balls that create authentic sensation both inside and out.

You'll love the natural feel against your body, which boasts an incredibly realistic softness with a firm inner core that feels just like a real erection. While its rounded lifelike head and veined shaft takes care of business internally, The suction base make him perfect for hands free play, with or without a harness.