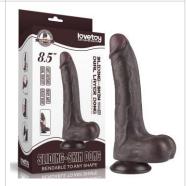

LV312002

7" Sliding Skin Dual Layer Dong Flesh

LV317201

7.5" Sliding Skin Dual Layer Dong Flesh

LV317202

7.5" Sliding Skin Dual Layer Dong Flesh

LV317203

7.5" Sliding Skin Dual Layer Dong Flesh

LV317204

8" Sliding Skin Dual Layer Dong Flesh

LV317205

8" Sliding Skin Dual Layer Dong Flesh

LV317206

8" Sliding Skin Dual Layer Dong Flesh

8.5" Sliding Skin Dual Layer Dong Flesh

LV317208

8.5" Sliding Skin Dual Layer Dong Flesh

LV317209

9" Sliding Skin Dual Layer Dong Flesh

LV317210

9.5" Sliding Skin Dual Layer Dong Flesh

LV317211

7" Sliding Skin Dual Layer Dong Brown

LV317301