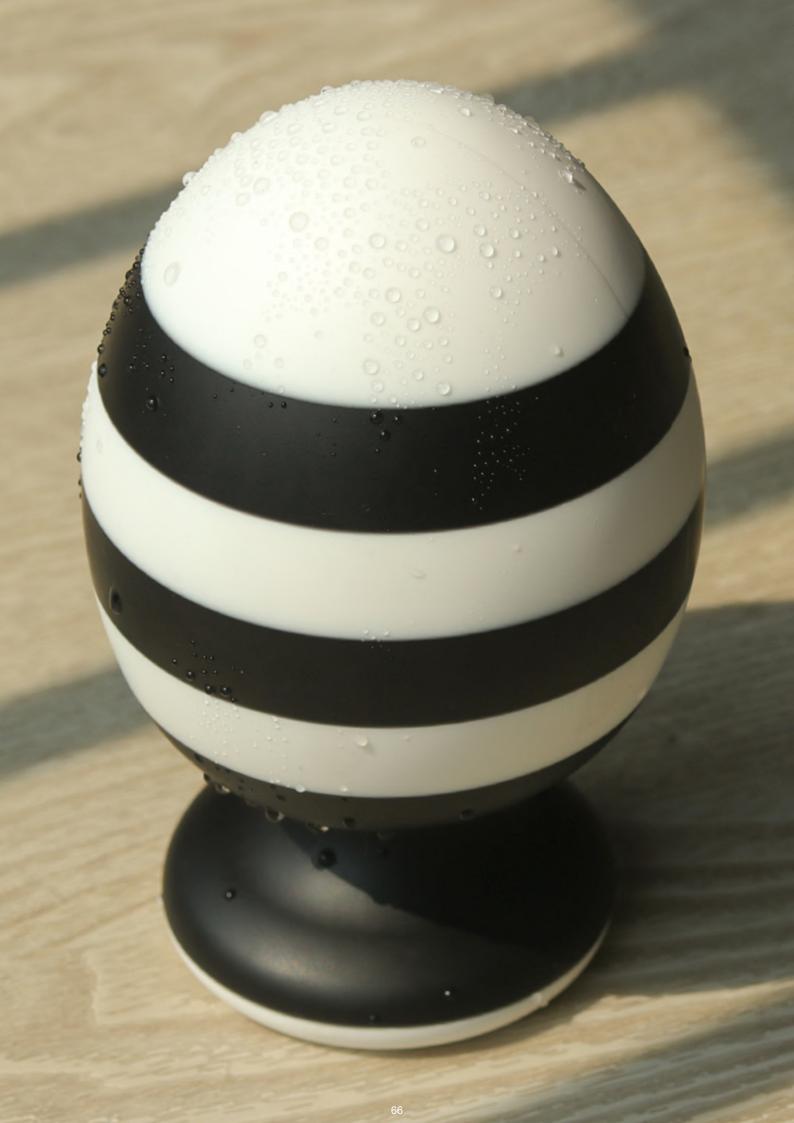

LV351011

O-Sensual Discreet Blow Job Stroker

LV250011

**Vibrating Pet Pussy** 

DL-67

**PRODUCTS GUIDELINE** 

It's all about the butts!

Enjoy great full feeling and great length from King sized LoveToy Anal toys.

Smooth, flexible and very girthy, this is a challenge to take even advanced anal toy users to thrilling new places.

You would be well impressed once got it all in. It feels so Great to grind on because of its weight to insert .

Just get ready to be blown away!

5.5" X-Missioner Butt Plug LV420001

6.5" X-Missioner Butt Plug LV420002

7.0" X-Missioner Butt Plug LV420003

7.5" X-Missioner Butt Plug LV420004