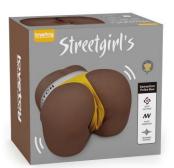

# Streetgirl's

### PRODUCTS GUIDELINE

Beautifully designed with a nice spread vagina and sexy pinkish labia. This realistic private part is molded from a beautiful model for the most authentic experience.

You can lay this beauty down flat, or hold her close to you while you explore either of her two intricate inner passages. Made from body-safe TPE, this ultra-soft, lifelike doll offers a non-toxic, sensitive skin-friendly and all-around safe experience.

# Streetgirl's

Beautifully designed with a nice spread vagina and sexy brownish labia

very elastic

phthalate free

easy clean

Streetgirl's #11

Streetgirl's #11 Black

LV352041