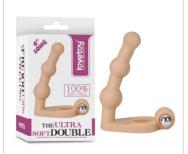

# THE ULTRA SOFT DUDE

8.8" The Ultra Soft Dude Vibrating

LV1095

9" The Ultra Soft Dude Vibrating

LV1096

5.8" The Ultra Soft Double

LV1121

6.25" The Ultra Soft Double

LV1122

7" The Ultra Soft Double

LV1123

5.8" The Ultra Soft Double Vibrating

LV1131

6.25" The Ultra Soft Double Vibrating

LV1132

7"
The Ultra Soft Double Vibrating

LV1133

The Ultra Soft Bead 6"

LV320104

The Ultra Soft Bead 6.5"