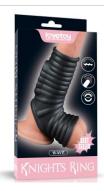

# KNIGHTS RING

# **PRODUCTS GUIDELINE**

Knights Ring is a great choice for individuals and partners who seek a long erection experience without hassle. It feels homey to the touch and incredibly fleshy that create authentic sensation both inside and out.

Made to provide pleasure for both men and women, our vibrating knights rings turn up the heat in the bedroom with extra thrilling vibration for both you and your partner. It ensures you both experience mighty waves of stimulation for a double orgasm pleasure ride.

Vibrating Wave Knights Ring (Black)

LV343134

Vibrating Silk Knights Ring with Scrotum Sleeve (Black)

LV343135

Vibrating Drip Knights Ring with Scrotum Sleeve (Black)

LV343136

Vibrating Ridge Knights Ring with Scrotum Sleeve (Black)