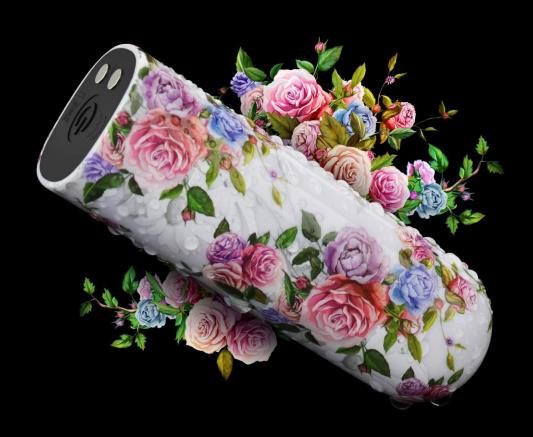

# Collection

Rechargeable Snails Massager LV230211

Rechargeable Donut Massager LV230212

Rechargeable Bear Massager LV230213

Rechargeable Lollipop Massager

LV230214

Rechargeable Aphrodite Massager LV230215

Rechargeable Daphne Massager