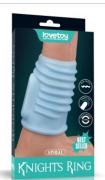

# KNIGHTS RING

# **PRODUCTS GUIDELINE**

Knights Ring is a great choice for individuals and partners who seek a long erection experience without hassle. It feels homey to the touch and incredibly fleshy that create authentic sensation both inside and out.

Made to provide pleasure for both men and women, our vibrating knights rings turn up the heat in the bedroom with extra thrilling vibration for both you and your partner. It ensures you both experience mighty waves of stimulation for a double orgasm pleasure ride.

LV343121

Vibrating Drip Knights Ring (Blue)

LV343122

Vibrating Ridge Knights Ring (Blue)

LV343123

Vibrating Wave Knights Ring (Blue)