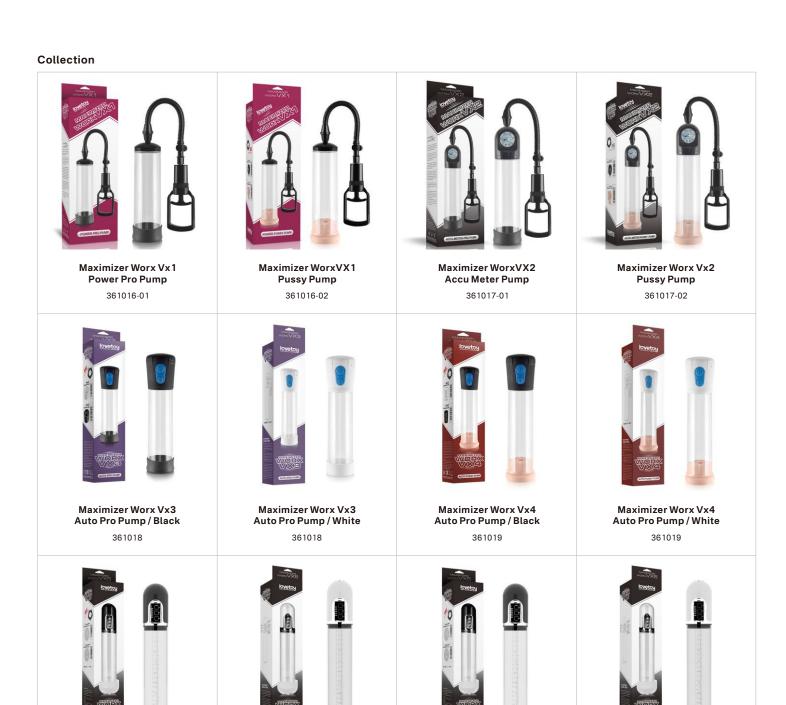

King Sized Anal Ripples

Maximizer Worx Vx5

Rechargeable Pump Vagina / Black

361021-01

#### **PRODUCTS GUIDELINE**

The Maximizer worx VX is a men enhancement system that consists of a vacuum chamber trigger pump a removable airtight seal and a penis ring.

Increase your size and confidence without dangerous medications or expensive surgeries with this safe and easy-to-use Max-Width Penis Enlarger. With each pull of the EZ-Grip pump trigger, your pleasure rod will grow bigger, thicker, and swell with power.

Maximizer Worx Vx5

Rechargeable Pump Vagina / White

361021-01

Maximizer Worx Vx5

 ${\bf Rechargeable\,Pump\,Mouth\,/\,Black}$ 

361021-02

Maximizer Worx Vx5

Rechargeable Pump Mouth / White