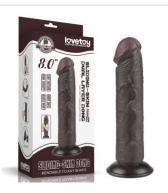

8" Sliding Skin Dual Layer Dong Black

LV317405

8" Sliding Skin Dual Layer Dong Black

LV317406

8" Sliding Skin Dual Layer Dong Black

LV317407

8.5" Sliding Skin Dual Layer Dong Black

LV317408

8.5" Sliding Skin Dual Layer Dong Black

LV317409

9" Sliding Skin Dual Layer Dong Black

9.5" Sliding Skin Dual Layer Dong Black

LV317411

9" REAL SOFTEE Rechargeable Silicone Vibrating Dildo

LV430221

9.5" REAL SOFTEE Rechargeable Silicone Vibrating Dildo