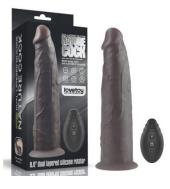

# DUAL-LAYERED SILICONE NATURE COK

PRODUCTS GUIDELINE

Built to deliver the most lifelike satisfaction, Love Toy Dual-layered silicone natural cock is incredibly lifelike with a dual-layered shaft, bulging head and textured balls that create authentic sensation both inside and out.

You'll love the natural feel against your body, which boasts an incredibly realistic softness with a firm inner core that feels just like a real erection. While its rounded lifelike head and veined shaft takes care of business internally, The suction base make him perfect for hands free play, with or without a harness.