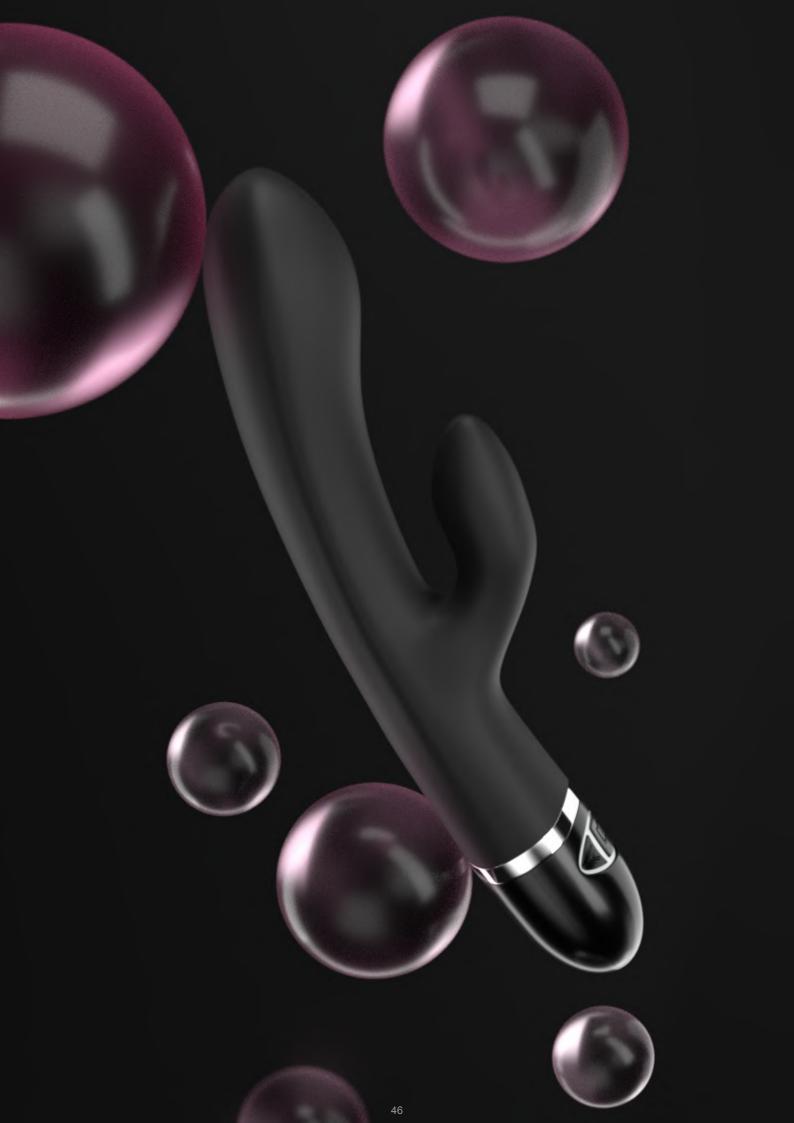

Flawless Clear Penis Sleeve Add 1" LV314013

Flawless Clear Penis Sleeve Add 2"

LV314014

Flawless Clear Prostate Plug 6.0" Blue

LV310319

Flawless Clear Prostate Plug 6.5" Blue

LOVETOY offers an array of high-quality massagers that are designed to provide intense pleasure and satisfying experiences. Whether you're looking for rechargeable vibrators, wireless remote control vibrators, or powerful bullets, LOVETOY has got you covered with IJOY, Dreamer, O-Sensual, Glow-in-the-dark series and more. Our innovative design won't let you down and oops. Get blown away!

# Collection

Rechargeable Snails Massager LV230211

Rechargeable Donut Massager LV230212

Rechargeable Bear Massager LV230213

Rechargeable Lollipop Massager

LV230214

Rechargeable Aphrodite Massager LV230215

Rechargeable Daphne Massager

LV230216

Rechargeable Antheia Massager

LV230217

Rechargeable Diana Massager

LV230218

Rechargeable Glow-in-the-dark **Heart Massager** 

LV230221

Rechargeable Glow-in-the-dark Music Massager