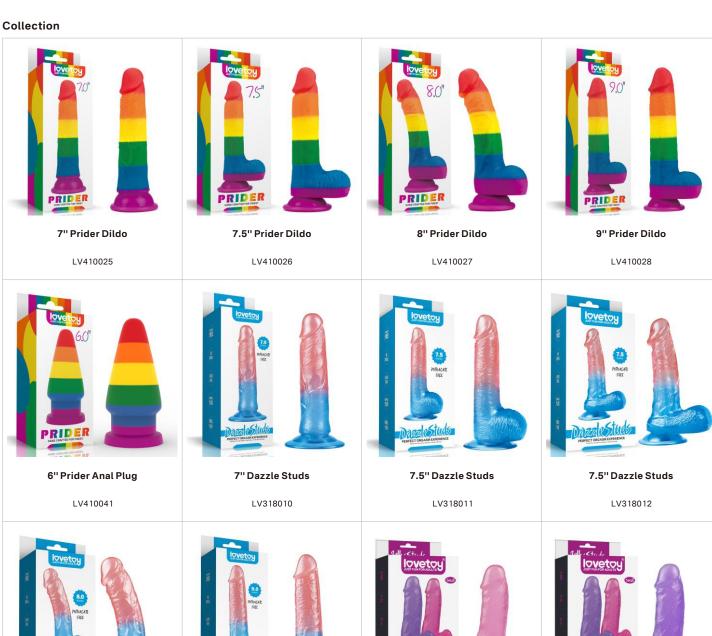

# PRIDER

# PRODUCTS GUIDELINE

6" Jelly Studs Crystal Dildo Small / Purple

LV3102

Our Prider series are made up of pride flag colours; Designed to curve into your body, Crafted from finest silicone, Prider collection offers velvet touch, sleek and ergonomic design for your sex pleasure.

This Dazzling and Jelly realistic dildos have a veined shaft, smooth head and a wide, sucker base, making it perfect for use with a harness or hands free play. Flexible, skin-safe and shaped to feel just like the real thing.

8" Dazzle Studs

LV318013

6" Jelly Studs Crystal Dildo Small / Pink

LV3102

9" Dazzle Studs

7" Jelly Studs Crystal Dildo Medium / Pink

7" Jelly Studs Crystal Dildo Medium / Purple

LV3101

8" Jelly Studs Crystal Dildo Large / Pink

LV3100

8" Jelly Studs Crystal Dildo Large / Purple

LV3100

Silicone Holy Dong Small / Pink

LV1611

Silicone Holy Dong Small / Purple

LV1611

Silicone Holy Dong Medium / Pink

LV1612

Silicone Holy Dong Medium / Purple

LV1612

Silicone Holy Dong Large / Pink

LV1613

Silicone Holy Dong Large / Purple

LV1613