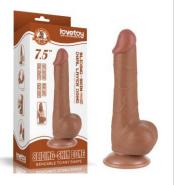

7.5" Sliding Skin Dual Layer Dong Brown

LV317302

7.5" Sliding Skin Dual Layer Dong Brown

LV317303

7.5" Sliding Skin Dual Layer Dong Brown

LV317304

8" Sliding Skin Dual Layer Dong Brown

LV317305

8" Sliding Skin Dual Layer Dong Brown

LV317306

8" Sliding Skin Dual Layer Dong Brown

LV317307

8.5" Sliding Skin Dual Layer Dong Brown

LV317308

8.5" Sliding Skin Dual Layer Dong Brown

LV317309