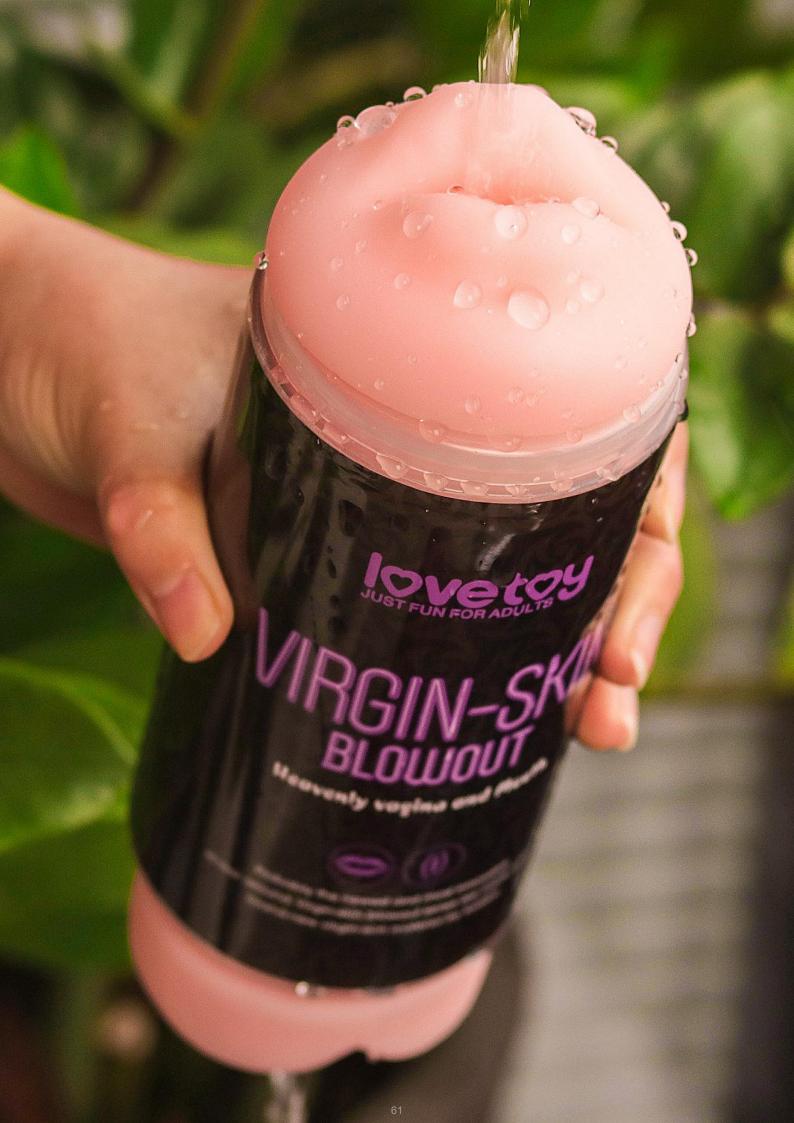

# PRODUCTS GUIDELINE

It defeats other male strokers by its unbelievable realistic feeling ever brought. You'll uncover wondrous sensations with every inch as you plunge deeper inside. A total outstanding upgrade for male strokers.

With specially designed chambers of crossed ridges and nodules, It comes with an oral texture that aims to provide a realistic oral sex sensation at one end and make the deep throating more intense and realistic. It simulates the anus passage at the other end with tighter cavities filled with bumps and spirals. perfect for men seeking the best orgasm.

Most importantly, It doesn't come oily, clammy or flimsy. It is hypoallergenic, antibacterial and very flexible.

### Collection

Virgin-Skin Blowout Vagina and Mouth LV250015

Virgin-Skin Blowout Vagina and Anus LV250016

Virgin-Skin Blowout Vagina and Ass LV250017

Pleasure Brew Masturbator - Blond Ale

LV250021

**Pleasure Brew Masturbator** - Sultry Stout LV250022