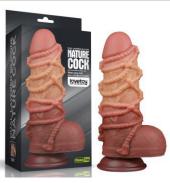

# DUAL-LAYERED SILICONE NATURE COK

PRODUCTS GUIDELINE

Built to deliver the most lifelike satisfaction, Love Toy Dual-layered silicone natural cock is incredibly lifelike with a dual-layered shaft, bulging head and textured balls that create authentic sensation both inside and out.

You'll love the natural feel against your body, which boasts an incredibly realistic softness with a firm inner core that feels just like a real erection. While its rounded lifelike head and veined shaft takes care of business internally, The suction base make him perfect for hands free play, with or without a harness.