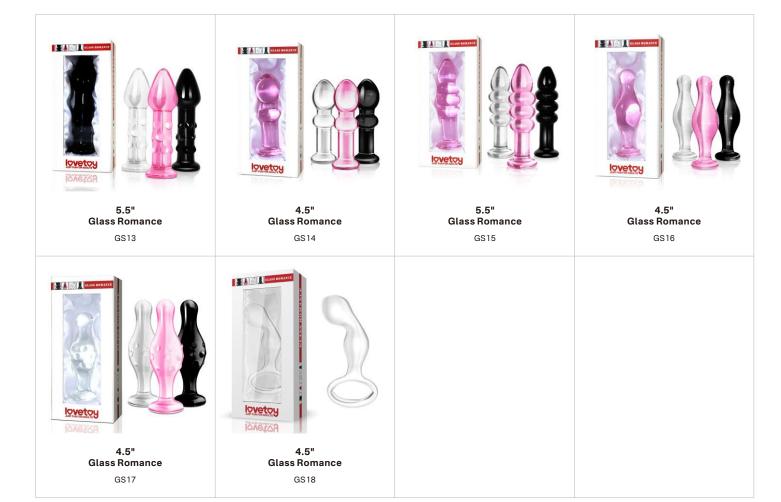

#### **GLASS ROMANCE**

GLASS ROMANCE is a glass butt plug series, practical and stylish. This gorgeous glass series is the perfect addition to any glass or fetish collection and with excellency to explore the pleasure of temperature play while cooling it or warming it for amazing sensation, which enhances the satisfaction of penetration and anal play.

#### **GLASS ROMANCE**