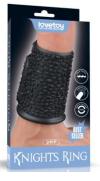

# KNIGHTS RING

# **PRODUCTS GUIDELINE**

Knights Ring is a great choice for individuals and partners who seek a long erection experience without hassle. It feels homey to the touch and incredibly fleshy that create authentic sensation both inside and out.

Made to provide pleasure for both men and women, our vibrating knights rings turn up the heat in the bedroom with extra thrilling vibration for both you and your partner. It ensures you both experience mighty waves of stimulation for a double orgasm pleasure ride.

### Collection

Vibrating Spiral Knights Ring (White) LV343111

Vibrating Drip Knights Ring (White) LV343112

Vibrating Ridge Knights Ring (White) LV343113

Vibrating Wave Knights Ring (White) LV343114

Vibrating Silk Knights Ring with Scrotum Sleeve (White) LV343115