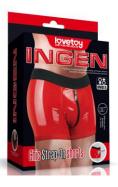

# INGEN

Easy Strapon Set 7.5"

LV715007

Easy Strapon Set 8.5"

LV715008

Vibrating Easy Strapon Set 7.0"

LV715115

Vibrating Easy Strapon Set 7.5"

LV715116

Vibrating Easy Strapon Set 7.5"

LV715117

Vibrating Easy Strapon Set 8.5"

LV715118

Easy Strapon Set 7.0" Black

LV715025

Easy Strapon Set 7.5" Black

LV715026

Easy Strapon Set 7.5" Black

LV715027

Easy Strapon Set 8.5" Black

LV715028

Vibrating Easy Strapon Set 7.0" Black

LV715125

Vibrating Easy Strapon Set 7.5" Black

LV715126

Vibrating Easy Strapon Set 7.5" Black

LV715127

Vibrating Easy Strapon Set 8.5" Black

LV715128

Ingen Hollow G 8"

LV415001

Ingen Hollow Big 8.5"