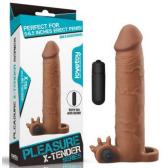

# **PRODUCTS GUIDELINE**

Love Toy Pleasure X-tender is incredibly lifelike that create authentic sensation both inside and out.

Offering an extra length and increase in girth, It gets the Job done perfectly.

You'll love the penis extender over your shaft which boasts an incredibly realistic softness while the 'trim-to-fit' shaft ensures you benefit from a tailored fit and maximum control during exploration.

Intensify pleasure for both of you and add inches instantly with the Pleasure X-tender sleeve!

# Collection

Add 1" Pleasure X Tender Penis Sleeve / Flesh LV1050 F

Add 1" Pleasure X Tender Penis Sleeve / Brown LV1050B

Add 1" Pleasure X Tender Penis Sleeve / Flesh LV1051F

Add 1" Pleasure X Tender Penis Sleeve / Brown