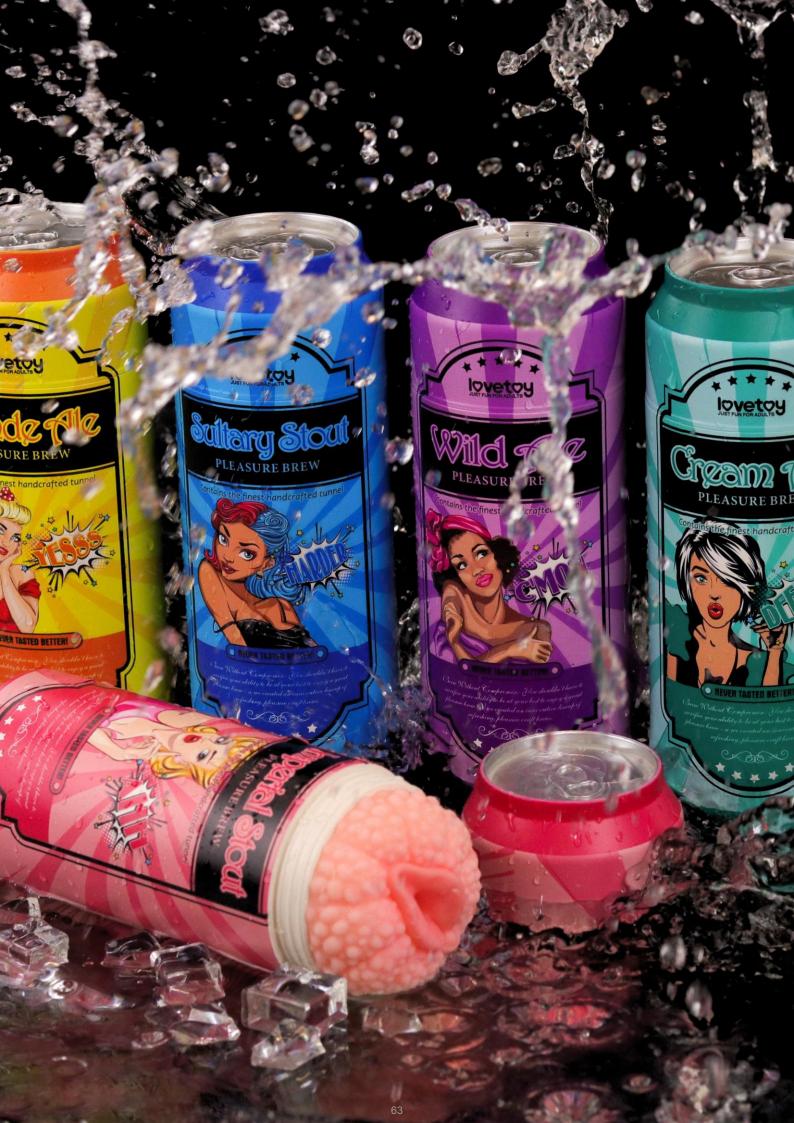

### Collection

Virgin-Skin Blowout Vagina and Mouth LV250015

Virgin-Skin Blowout Vagina and Anus LV250016

Virgin-Skin Blowout Vagina and Ass LV250017

Pleasure Brew Masturbator - Blond Ale

LV250021

**Pleasure Brew Masturbator** - Sultry Stout LV250022

**Pleasure Brew Masturbator** - Imperial Stout

LV250023

**Pleasure Brew Masturbator** - Wild Ale

LV250024

Pleasure Brew Masturbator - Cream Ale

LV250025

Sex In A Can Vagina **Lotus Tunnel** 3600506-01

Sex In A Can Vagina Lotus Tunnel - Vibrating