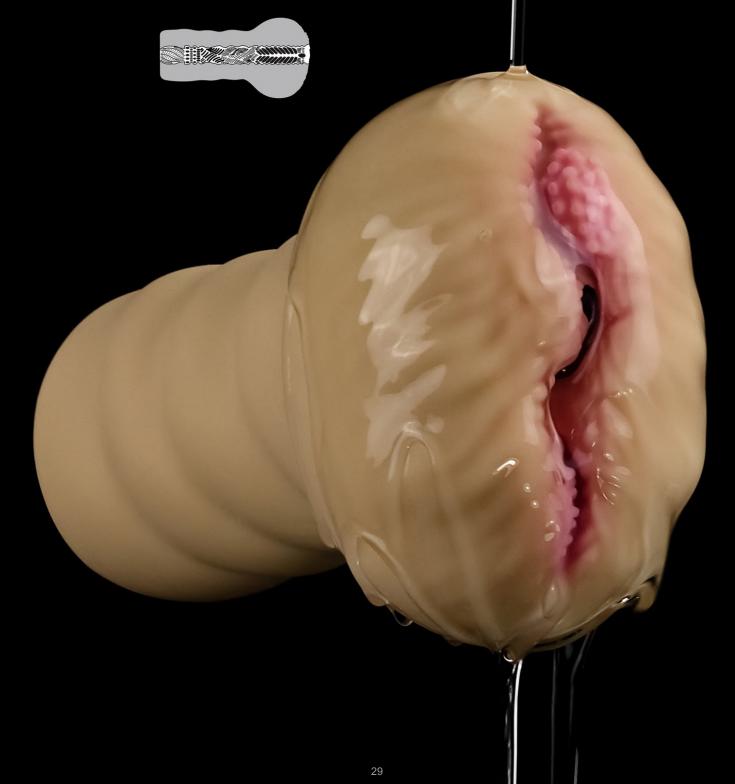

# PAGE OF CONTENTS

- REBELLION REIGN (1~4)
- TWILIGHT GLEAM (5~6)
- DUAL-LAYERED SILICONE NATURE COCK (7~15)
- SLIDING-SKIN DUAL LAYER DONG (16~21)
- LUMINO PLAY (22~25)
- STREETGIRL'S (26~31)
- INGEN (32~39)
- FLAWLESS CLEAR (40~41)
- MASSAGER (42~46)
- IJOY (47~48)
- KNIGHTS RING (49~52)
- PLEASURE X-TENDER SERIES (53~54)
- PRIDER (55~57)
- SQUIRT EXTREME (58~59)
- VIRGIN-SKIN BLOWOUT (60~64)
- X-MISSIONER (65~66)
- REAL EXTREME (67~68)
- REAL SOFTEE (69~71)
- HORNY BOOBIE DOLL (72~73)
- THE ULTRA SOFT DUDE (74~75)
- LEGENDARY KING-SIZED (76~77)
- MAXIMIZER WORX VX (78~79)
- BONDAGE FETISH (80~82)
- OCEAN'S TONER (83~84)
- POWER PLUS COCK RING SERIES (85~86)
- JOKES & PARTIES (87~89)
- ANAL INDULGENCE (90)
- DELUXE BONDAGE KIT (91)
- GLASS ROMANCE (92~93)
- METAL SEX TOY (94~98)