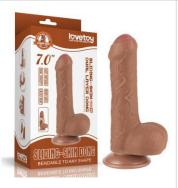

LV715020B

Strapon shorts for sex for packing (28~32 inch waist)

LV715020A

Easy Strap on Harness

LV715004

Easy Strapon Set 7.0"

LV715005

**Easy Strapon Set** 

# INGEN

Easy Strapon Set 7.5"

LV715007

Easy Strapon Set 8.5"

LV715008

Vibrating Easy Strapon Set 7.0"

LV715115

Vibrating Easy Strapon Set 7.5"