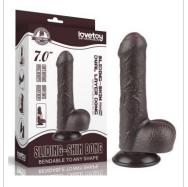

#### Collection

7" Sliding Skin Dual Layer Dong - Black LV317011

9" Sliding Skin Dual Layer Dong - Black LV317013

9.5" Sliding Skin Dual Layer Dong - Black LV317014

7.8" Sliding Skin Dual Layer Dong - Whole Testicle (Black) LV317015

7.8" Sliding Skin Dual Layer Dong - Whole Testicle

9.0

8.5" Sliding Skin Dual Layer Dong - Whole Testicle LV317006

7" Sliding Skin Dual Layer Dong LV317001

8" Sliding Skin Dual Layer Dong LV317002

9.5" Sliding Skin Dual Layer Dong LV317004