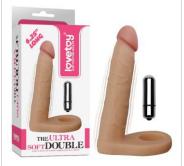

# THE ULTRA SOFT DUDE

8.8" The Ultra Soft Dude Vibrating

LV1095

9" The Ultra Soft Dude Vibrating

LV1096

5.8" The Ultra Soft Double

LV1121

6.25" The Ultra Soft Double

LV1122

7" The Ultra Soft Double

LV1123

5.8" The Ultra Soft Double Vibrating

LV1131

6.25" The Ultra Soft Double Vibrating

LV1132

7"
The Ultra Soft Double Vibrating