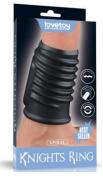

# KNIGHTS RING

# **PRODUCTS GUIDELINE**

Knights Ring is a great choice for individuals and partners who seek a long erection experience without hassle. It feels homey to the touch and incredibly fleshy that create authentic sensation both inside and out.

Made to provide pleasure for both men and women, our vibrating knights rings turn up the heat in the bedroom with extra thrilling vibration for both you and your partner. It ensures you both experience mighty waves of stimulation for a double orgasm pleasure ride.

### Collection

Vibrating Spiral Knights Ring (White) LV343111

Vibrating Drip Knights Ring (White) LV343112

Vibrating Ridge Knights Ring (White) LV343113

Vibrating Wave Knights Ring (White) LV343114

Vibrating Silk Knights Ring with Scrotum Sleeve (White) LV343115