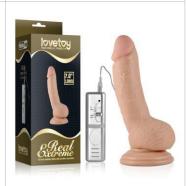

#### PRODUCTS GUIDELINE

Love Toy's Real Extreme Dildo is a large sex toy that offers a firm-yet-flexible length of pleasure with the bonus of a bulbous head, a thick veiny shaft and squeezable balls.

The Real Feel and Real Softee super-soft realistic vibe, made from phthalate-free cyber skin, the squishy material mimics the softness and feel of real skin and feels as natural as you can get.

With its excitingly lifelike shape and thick, plush feel, this vibrating dildo is fairly realistic in terms of size, and it's nice and thick for a full coverage feel inside.

7" Real Extreme Dildo 350047

7" Real Extreme Dildo 350048

7.5" Real Extreme Dildo 350046

8.5" Real Extreme Dildo 350045

8.5" Real Extreme Dildo 350041

9" Real Extreme Dildoe 350043

9.5" Real Extreme Dildo 350042

7"
Real Extreme Vibrating Dildo
350047-1

7.5" Real Extreme Vibrating Dildo 350046-1

8.5" Real Extreme Vibrating Dildo 350045-1

8.5" Real Extreme Vibrating Dildo 350041-1

9" Real Extreme Vibrating Dildo 350043-1

9.5" Real Extreme Vibrating Dildo

350042-1