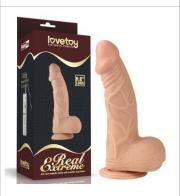

#### PRODUCTS GUIDELINE

Love Toy's Real Extreme Dildo is a large sex toy that offers a firm-yet-flexible length of pleasure with the bonus of a bulbous head, a thick veiny shaft and squeezable balls.

The Real Feel and Real Softee super-soft realistic vibe, made from phthalate-free cyber skin, the squishy material mimics the softness and feel of real skin and feels as natural as you can get.

With its excitingly lifelike shape and thick, plush feel, this vibrating dildo is fairly realistic in terms of size, and it's nice and thick for a full coverage feel inside.

7" Real Extreme Dildo 350047

7" Real Extreme Dildo 350048

7.5" Real Extreme Dildo 350046

8.5" Real Extreme Dildo 350045

8.5" Real Extreme Dildo 350041

9" Real Extreme Dildoe 350043

9.5" Real Extreme Dildo 350042

7"
Real Extreme Vibrating Dildo
350047-1