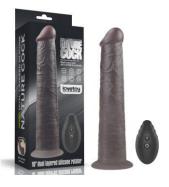

# DUAL-LAYERED SILICONE NATURE COK

PRODUCTS GUIDELINE

Built to deliver the most lifelike satisfaction, Love Toy Dual-layered silicone natural cock is incredibly lifelike with a dual-layered shaft, bulging head and textured balls that create authentic sensation both inside and out.

You'll love the natural feel against your body, which boasts an incredibly realistic softness with a firm inner core that feels just like a real erection. While its rounded lifelike head and veined shaft takes care of business internally, The suction base make him perfect for hands free play, with or without a harness.