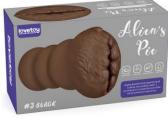

Alien's Pie Masturbator #2 Black

LV351032

Alien's Pie Masturbator #3 Black

LV351033

Streetgirl's #7

LV352052

Streetgirl's #7 Black

LV352062