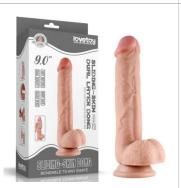

LV312002

7" Sliding Skin Dual Layer Dong Flesh

LV317201

7.5" Sliding Skin Dual Layer Dong Flesh

LV317202

7.5" Sliding Skin Dual Layer Dong Flesh

LV317203

7.5" Sliding Skin Dual Layer Dong Flesh

LV317204

8" Sliding Skin Dual Layer Dong Flesh

LV317205

8" Sliding Skin Dual Layer Dong Flesh

LV317206

8" Sliding Skin Dual Layer Dong Flesh

8.5" Sliding Skin Dual Layer Dong Flesh

LV317208

8.5" Sliding Skin Dual Layer Dong Flesh

LV317209

9" Sliding Skin Dual Layer Dong Flesh

LV317210

9.5" Sliding Skin Dual Layer Dong Flesh

LV317211

7" Sliding Skin Dual Layer Dong Brown

LV317301