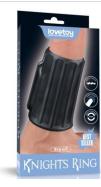

# KNIGHTS RING

# **PRODUCTS GUIDELINE**

Knights Ring is a great choice for individuals and partners who seek a long erection experience without hassle. It feels homey to the touch and incredibly fleshy that create authentic sensation both inside and out.

Made to provide pleasure for both men and women, our vibrating knights rings turn up the heat in the bedroom with extra thrilling vibration for both you and your partner. It ensures you both experience mighty waves of stimulation for a double orgasm pleasure ride.

### Collection

Vibrating Spiral Knights Ring (White) LV343111

Vibrating Drip Knights Ring (White) LV343112

Vibrating Ridge Knights Ring (White) LV343113

Vibrating Wave Knights Ring (White) LV343114

Vibrating Silk Knights Ring with Scrotum Sleeve (White) LV343115