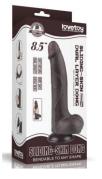

8" Sliding Skin Dual Layer Dong Black

LV317405

8" Sliding Skin Dual Layer Dong Black

LV317406

8" Sliding Skin Dual Layer Dong Black

LV317407

8.5" Sliding Skin Dual Layer Dong Black

LV317408

8.5" Sliding Skin Dual Layer Dong Black

LV317409

9" Sliding Skin Dual Layer Dong Black

9.5" Sliding Skin Dual Layer Dong Black

LV317411

9" REAL SOFTEE Rechargeable Silicone Vibrating Dildo

LV430221

9.5" REAL SOFTEE Rechargeable Silicone Vibrating Dildo