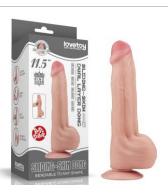

11.5" King Sized Sliding Skin Dual Layer Dong

LV317051

12" King Sized Sliding Skin Dual Layer Dong

LV317052

9" Sliding Skin Dual

**Layer Dong** 

13.5" King Sized Sliding Skin Dual Layer Dong

LV317053

14" King Sized Sliding Skin Dual Layer Dong

LV317054

11.5" King Sized Sliding Skin Dual Layer Dong / Brown

LV317061

12" King Sized Sliding Skin Dual Layer Dong / Brown

LV317062

13.5" King Sized Sliding Skin Dual Layer Dong / Brown