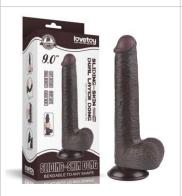

9" Sliding Skin Dual Layer Dong Brown

LV317310

9.5" Sliding Skin Dual Layer Dong Brown

LV317311

7" Sliding Skin Dual Layer Dong Black

7.5" Sliding Skin Dual Layer Dong Black

LV317402

7.5" Sliding Skin Dual Layer Dong Black

LV317403

7.5" Sliding Skin Dual Layer Dong Black

LV317404

8" Sliding Skin Dual Layer Dong Black

LV317405

8" Sliding Skin Dual Layer Dong Black

LV317406

8" Sliding Skin Dual Layer Dong Black

LV317407

8.5" Sliding Skin Dual Layer Dong Black

LV317408

8.5" Sliding Skin Dual Layer Dong Black

LV317409

9" Sliding Skin Dual Layer Dong Black

LV317410

9.5" Sliding Skin Dual Layer Dong Black