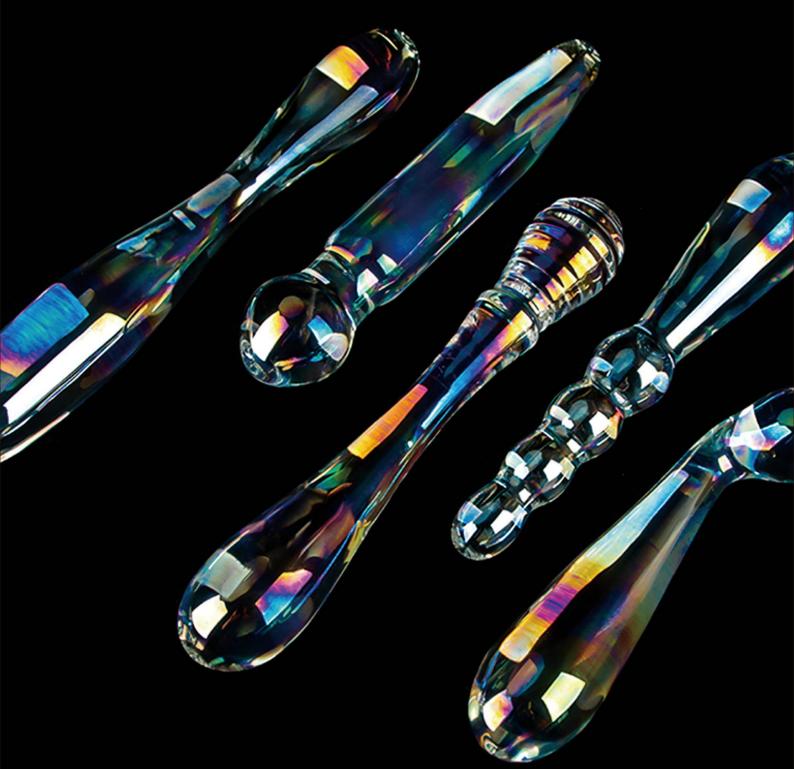

#### **PRODUCTS GUIDELINE**

Embark on an intimate journey with our Twilight Gleam collection, the paramount glass toy collection to add a splash of color to your passionate encounters. Impeccably crafted from durable borosilicate glass featuring an array of prismatic hues, this alluring dildo provides an unrivaled sensory experience.

#### Collection

# Twilight

THE PARAMOUNT GLASS TOY COLLECTION

# Gleam