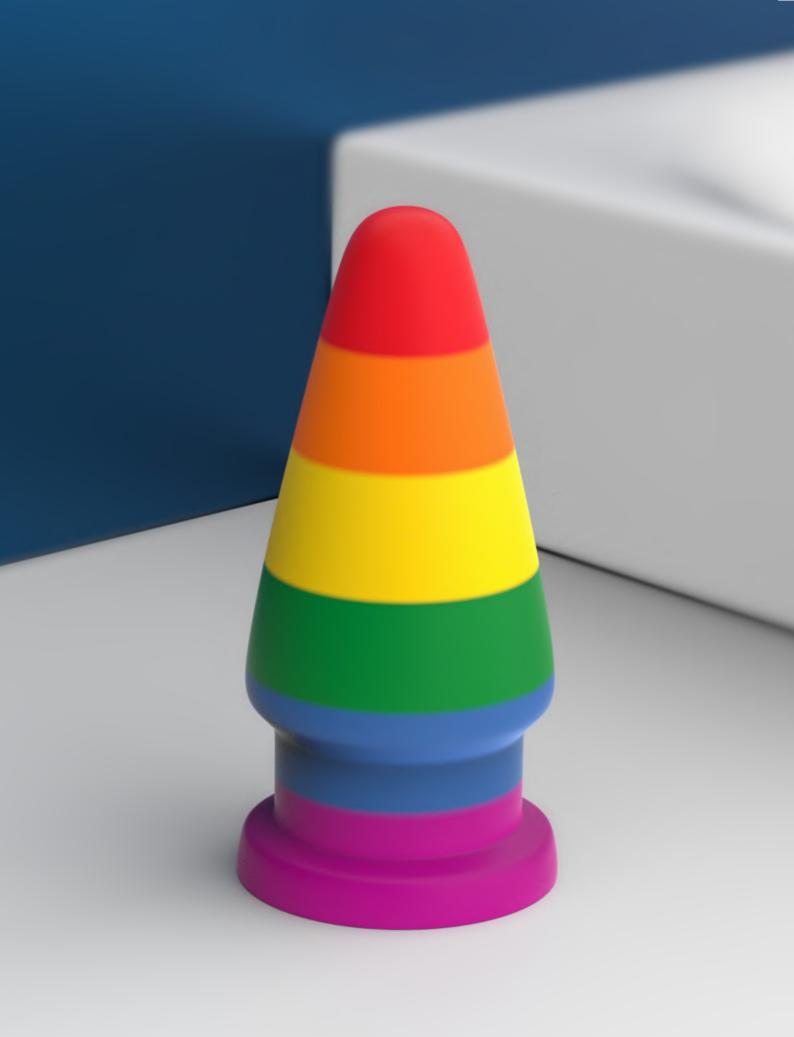

# PRIDER

# PRODUCTS GUIDELINE

6" Jelly Studs Crystal Dildo Small / Purple

LV3102

Our Prider series are made up of pride flag colours; Designed to curve into your body, Crafted from finest silicone, Prider collection offers velvet touch, sleek and ergonomic design for your sex pleasure.