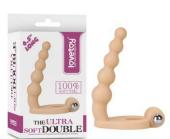

stimulate your erogenous zones for incredible pleasure.





8.8" The Ultra Soft Dude LV1085



The Ultra Soft Dude LV1086



The Ultra Soft Dude LV1087



DODE

7.5"

The Ultra Soft Dude

8" The Ultra Soft Dude LV1088



The Ultra Soft Dude LV1089



7.5" The Ultra Soft Dude Vibrating LV1091



8.5" The Ultra Soft **Dude Vibrating** LV1093



8.8" The Ultra Soft **Dude Vibrating** LV1094

# THE ULTRA SOFT DUDE





8.8" The Ultra Soft Dude Vibrating

LV1095



9" The Ultra Soft Dude Vibrating

LV1096



5.8" The Ultra Soft Double

LV1121



6.25" The Ultra Soft Double

LV1122



7" The Ultra Soft Double

LV1123



5.8" The Ultra Soft Double Vibrating

LV1131



6.25" The Ultra Soft Double Vibrating

LV1132



7"
The Ultra Soft Double Vibrating

LV1133



The Ultra Soft Bead 6"

LV320104



The Ultra Soft Bead 6.5"



# LEGENDARY KING-SIZED

#### **PRODUCTS GUIDELINE**

Explore every inch of legendary king-sized realistic dildo from LoveToy.

Satisfy yourself with every vein, curve and bulge of this exact giant replica that looks and feels like your fantasies come to life. This king-sized huge dildo is so amazing which is totally skin-like - especially if warmed in warm water before hand. Also coming with arm-fist shape dildo. You're guaranteed a sensationally filling experience!

#### Collection



9.5" Realistic Curved Dildo LV111010



10.5" Realistic Chubby Dildo LV111011



11" Realistic Long Dildo LV111012



12" Realistic Mega Double Dildo LV111013



10.5" Realistic Chubby Vibrating Dildo LV111120



11"
Realistic Long Vibrating Dildo
LV1111112



10" Legendary King