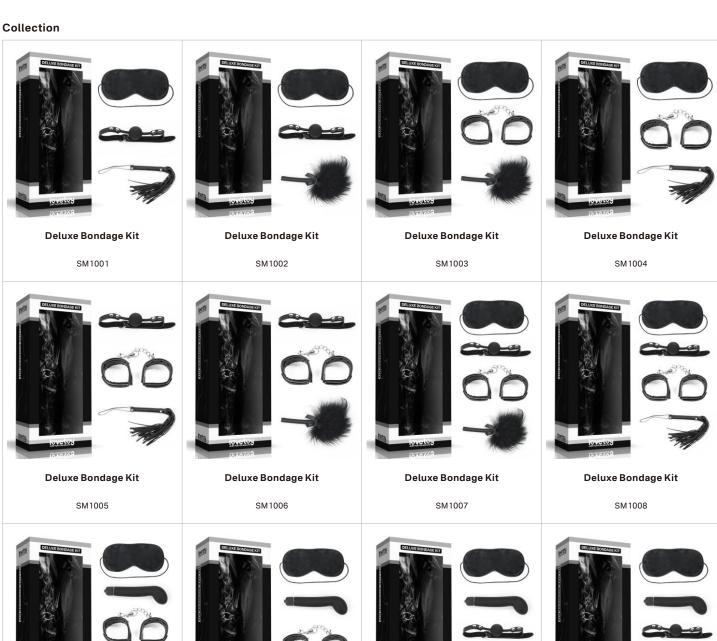

# DELUXE BONDAGE KIT

#### **PRODUCTS GUIDELINE**

Indulge your bondage desire by letting off the beast inside and increase sensitivity by ruling your partner. Perfect for first time bondage fun, this Deluxe Bondage set is comfortable made, inviting and oh-so-easy to use. Its a great way of adding a little restraint play to your bedroom activities. This set is ideal for anyone who is brand new to bondage fun or the Bondage professional users. Enhance your sex life with bondage!

Deluxe Bondage Kit

SM1009

Deluxe Bondage Kit

SM1012

Deluxe Bondage Kit

SM1013

Deluxe Bondage Kit

SM1010