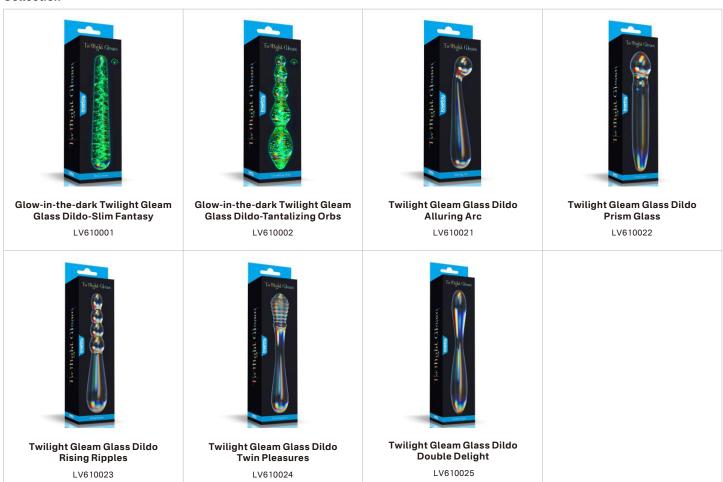

LV313011

18.5" Lumino Play Double Dildo

Glow-in-the-dark Twilight Gleam Glass Dildo-Slim Fantasy

LV610001

Glow-in-the-dark Twilight Gleam Glass Dildo-Tantalizing Orbs

LV610002

Twilight Gleam Glass Dildo Alluring Arc

LV610021

Twilight Gleam Glass Dildo Prism Glass

LV610022

Twilight Gleam Glass Dildo Rising Ripples

LV610023

Twilight Gleam Glass Dildo Twin Pleasures

LV610024

Twilight Gleam Glass Dildo Double Delight

LV610025

7" Dual Layered Silicone Cock

LV411041

7.5" Dual Layered Silicone Cock

LV411042

8" Dual Layered Silicone Cock

LV411043

8.5" Dual Layered Silicone Cock