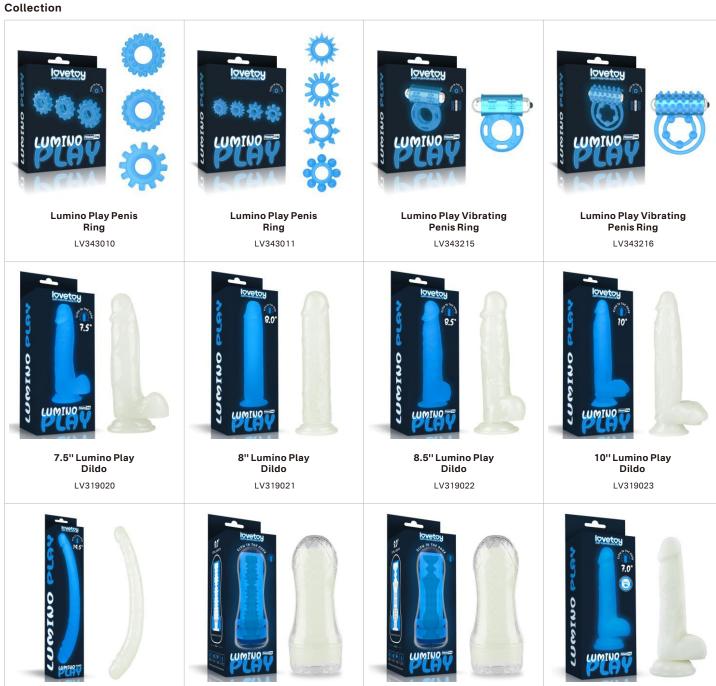

#### **PRODUCTS GUIDELINE**

Illuminate your darkest pleasures with Lumino play toys.

Lumino play toys offer plenty of thrilling fun after the lights close down. Infused with non-toxic glow powder, it gives off a colorful visible blue light after dark.

The toy itself is made from TPE materials that can be safely used and budget-friendly, these glow in the dark toys are guaranteed to bring you an unforgettable night of fun.

Lumino Play

Masturbator - Pocketed

LV342036

Lumino Play Silicone Dildo

LV418001

Lumino Play

Masturbator - Ribbed

LV342035

14.5" Lumino Play Double

Dildo

# Phthalate-Free

7.5" Lumino Play Silicone Dildo LV418002

8.0" Lumino Play Silicone Dildo LV418003

8.0" Lumino Play Silicone Dildo LV418004

LV418005

6.0" Lumino Play Masturbator - Pink Glow LV342041

8.5" Lumino Play Masturbator - Pink Glow LV342042

10.5" Lumino Play Double Dildo LV313011

18.5" Lumino Play Double Dildo