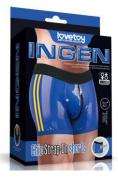

LV715020B

Strapon shorts for sex for packing (28~32 inch waist)

LV715020A

Easy Strap on Harness

LV715004

Easy Strapon Set 7.0"

LV715005

**Easy Strapon Set** 