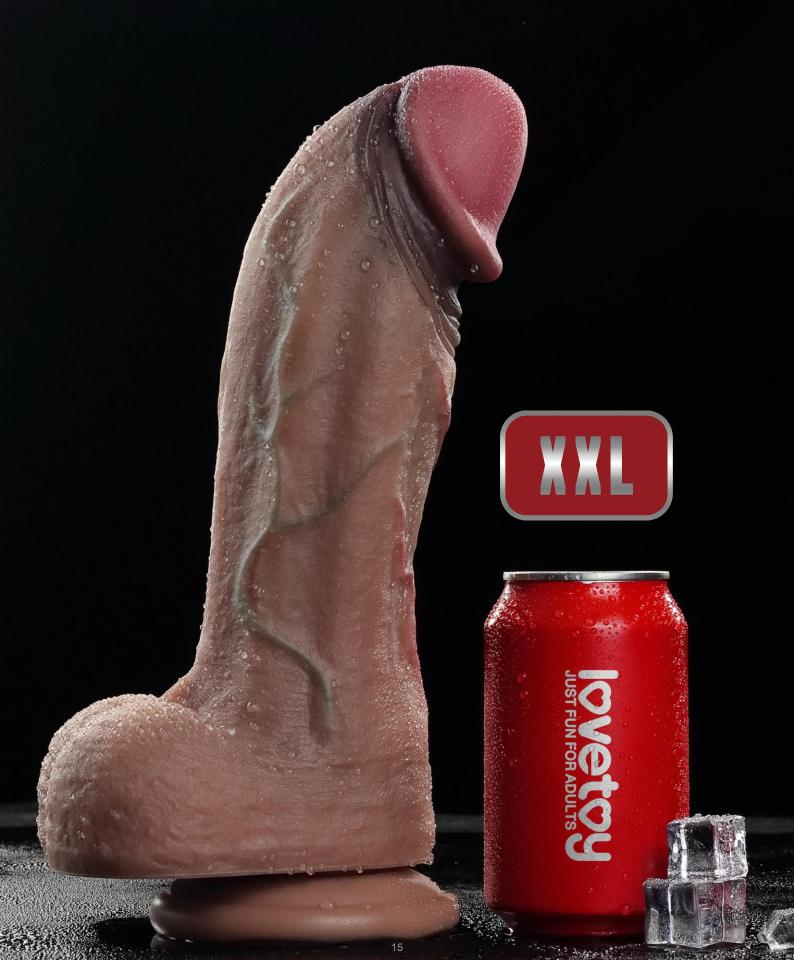

LV411047

10.5" Dual Layered Silicone Cock XXL

Phthalate-Free DUAL-LAYERED SILICONE