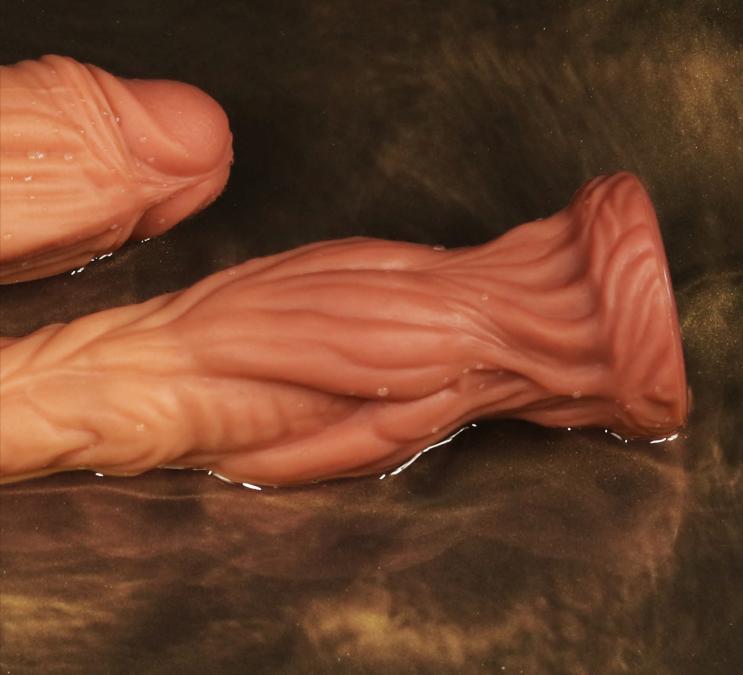

# DUAL-LAYERED SILICONE NATURE COK

PRODUCTS GUIDELINE

Built to deliver the most lifelike satisfaction, Love Toy Dual-layered silicone natural cock is incredibly lifelike with a dual-layered shaft, bulging head and textured balls that create authentic sensation both inside and out.

You'll love the natural feel against your body, which boasts an incredibly realistic softness with a firm inner core that feels just like a real erection. While its rounded lifelike head and veined shaft takes care of business internally, The suction base make him perfect for hands free play, with or without a harness.