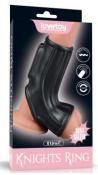

# KNIGHTS RING

# **PRODUCTS GUIDELINE**

Knights Ring is a great choice for individuals and partners who seek a long erection experience without hassle. It feels homey to the touch and incredibly fleshy that create authentic sensation both inside and out.

Made to provide pleasure for both men and women, our vibrating knights rings turn up the heat in the bedroom with extra thrilling vibration for both you and your partner. It ensures you both experience mighty waves of stimulation for a double orgasm pleasure ride.

### Collection

Vibrating Spiral Knights Ring (White) LV343111

Vibrating Drip Knights Ring (White) LV343112

Vibrating Ridge Knights Ring (White) LV343113

Vibrating Wave Knights Ring (White) LV343114

Vibrating Silk Knights Ring with Scrotum Sleeve (White) LV343115