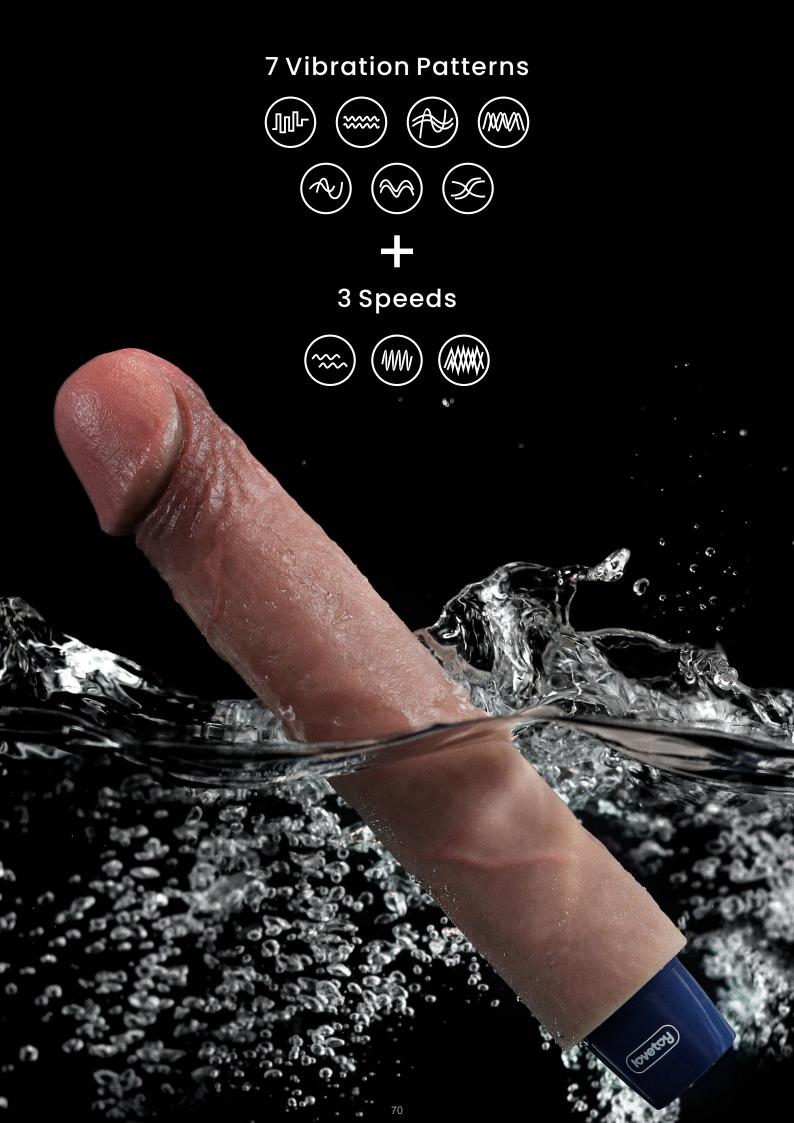

#### **PRODUCTS GUIDELINE**

Love Toy's Real Extreme Dildo is a large sex toy that offers a firm-yet-flexible length of pleasure with the bonus of a bulbous head, a thick veiny shaft and squeezable balls.

The Real Feel and Real Softee super-soft realistic vibe, made from phthalate-free cyber skin, the squishy material mimics the softness and feel of real skin and feels as natural as you can get.

With its excitingly lifelike shape and thick, plush feel, this vibrating dildo is fairly realistic in terms of size, and it's nice and thick for a full coverage feel inside.