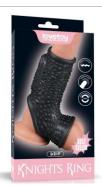

# KNIGHTS RING

# **PRODUCTS GUIDELINE**

Knights Ring is a great choice for individuals and partners who seek a long erection experience without hassle. It feels homey to the touch and incredibly fleshy that create authentic sensation both inside and out.

Made to provide pleasure for both men and women, our vibrating knights rings turn up the heat in the bedroom with extra thrilling vibration for both you and your partner. It ensures you both experience mighty waves of stimulation for a double orgasm pleasure ride.

### Collection

Vibrating Spiral Knights Ring (White) LV343111

Vibrating Drip Knights Ring (White) LV343112

Vibrating Ridge Knights Ring (White) LV343113

Vibrating Wave Knights Ring (White) LV343114

Vibrating Silk Knights Ring with Scrotum Sleeve (White) LV343115