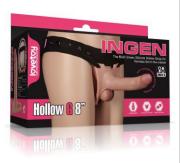

LV715126

Vibrating Easy Strapon Set 7.5" Black

LV715127

Vibrating Easy Strapon Set 8.5" Black

LV715128

Ingen Hollow G 8"

LV415001

Ingen Hollow Big 8.5"