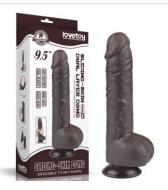

9" Sliding Skin Dual Layer Dong Brown

LV317310

9.5" Sliding Skin Dual Layer Dong Brown

LV317311

7" Sliding Skin Dual Layer Dong Black

7.5" Sliding Skin Dual Layer Dong Black

LV317402

7.5" Sliding Skin Dual Layer Dong Black

LV317403

7.5" Sliding Skin Dual Layer Dong Black

LV317404

8" Sliding Skin Dual Layer Dong Black

LV317405

8" Sliding Skin Dual Layer Dong Black

LV317406

8" Sliding Skin Dual Layer Dong Black

LV317407

8.5" Sliding Skin Dual Layer Dong Black

LV317408

8.5" Sliding Skin Dual Layer Dong Black

LV317409

9" Sliding Skin Dual Layer Dong Black

LV317410

9.5" Sliding Skin Dual Layer Dong Black