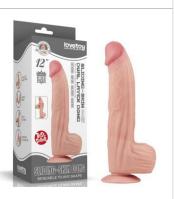

11.5" King Sized Sliding Skin Dual Layer Dong

LV317051

12" King Sized Sliding Skin Dual Layer Dong

LV317052

9" Sliding Skin Dual

**Layer Dong** 

13.5" King Sized Sliding Skin Dual Layer Dong

LV317053

14" King Sized Sliding Skin Dual Layer Dong

LV317054

11.5" King Sized Sliding Skin Dual Layer Dong / Brown

LV317061

12" King Sized Sliding Skin Dual Layer Dong / Brown

LV317062

13.5" King Sized Sliding Skin Dual Layer Dong / Brown