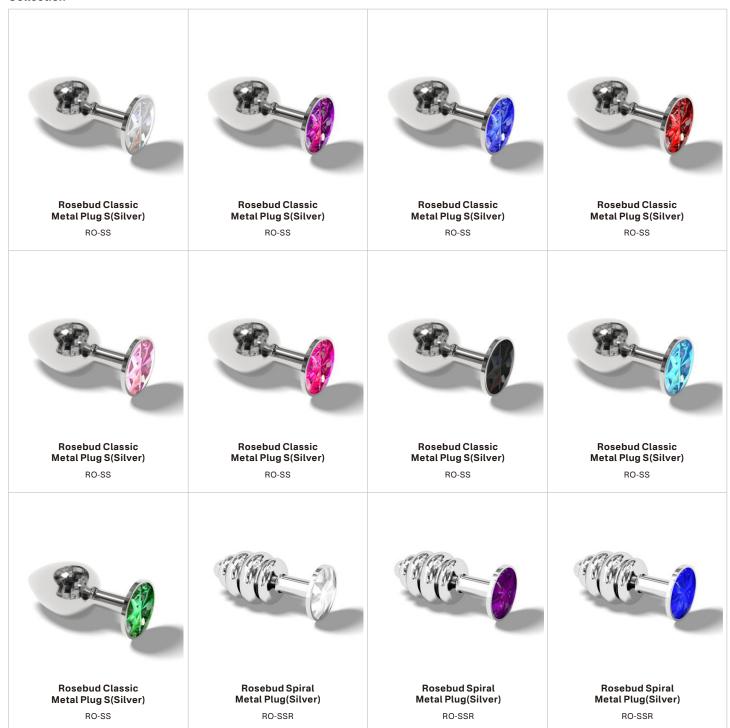

#### **PRODUCTS GUIDELINE**

METAL SEX TOY is to deliver a smooth experience no matter how you want to slip, slide or ride it! Made from body-safe metal, it can be heated or cooled with water for erotic sensation play as you enjoy the swelling bulbous shaft – all the way from its rounded tip to its tapered tail! Beautifully shaped tails for effortless penetration enhance your erotic pleasure.

Rosebud Classic Metal Plug S(Silver)

RO-SS

Rosebud Classic Metal Plug S(Silver)

RO-SS

Rosebud Classic Metal Plug S(Silver)

RO-SS

Rosebud Classic Metal Plug S(Silver)

RO-SS

Rosebud Classic Metal Plug S(Silver)

RO-SS

Rosebud Classic Metal Plug S(Silver)

RO-SS

Rosebud Classic Metal Plug L(Silver)

RO-SL

Rosebud Classic Metal Plug L(Silver)

RO-SL

Rosebud Classic Metal Plug L(Silver)

RO-SL

Rosebud Classic Metal Plug L(Silver)

RO-SL

Rosebud Classic Metal Plug L(Silver)

RO-SL

Rosebud Classic Metal Plug L(Silver)

RO-SL

Rosebud Classic Metal Plug L(Silver)

RO-SL

Rosebud Classic Metal Plug L(Silver)

RO-SL

Rosebud Classic Metal Plug L(Silver)

RO-SL

Luxury Pure Metal Plug

RO-NJ01