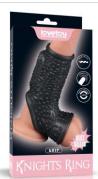

# KNIGHTS RING

# **PRODUCTS GUIDELINE**

Knights Ring is a great choice for individuals and partners who seek a long erection experience without hassle. It feels homey to the touch and incredibly fleshy that create authentic sensation both inside and out.

Made to provide pleasure for both men and women, our vibrating knights rings turn up the heat in the bedroom with extra thrilling vibration for both you and your partner. It ensures you both experience mighty waves of stimulation for a double orgasm pleasure ride.

### Collection

Vibrating Spiral Knights Ring (White) LV343111

Vibrating Drip Knights Ring (White) LV343112

Vibrating Ridge Knights Ring (White) LV343113

Vibrating Wave Knights Ring (White) LV343114

Vibrating Silk Knights Ring with Scrotum Sleeve (White) LV343115