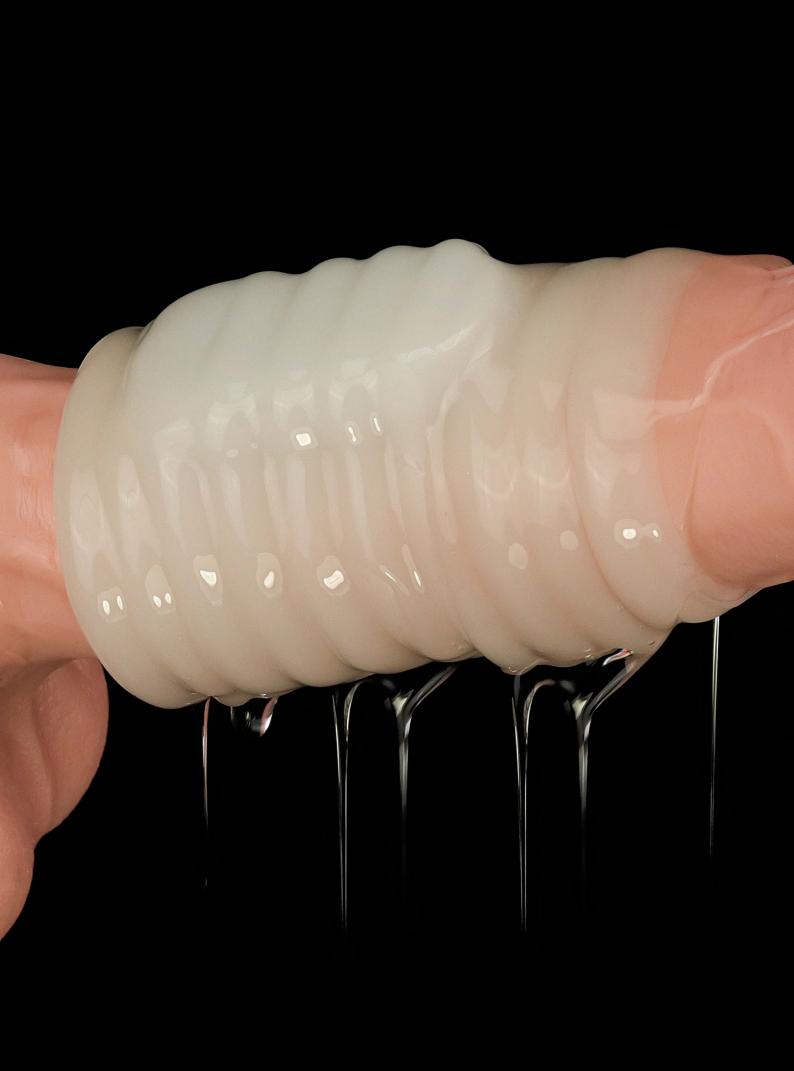

# **PRODUCTS GUIDELINE**

Knights Ring is a great choice for individuals and partners who seek a long erection experience without hassle. It feels homey to the touch and incredibly fleshy that create authentic sensation both inside and out.

Made to provide pleasure for both men and women, our vibrating knights rings turn up the heat in the bedroom with extra thrilling vibration for both you and your partner. It ensures you both experience mighty waves of stimulation for a double orgasm pleasure ride.