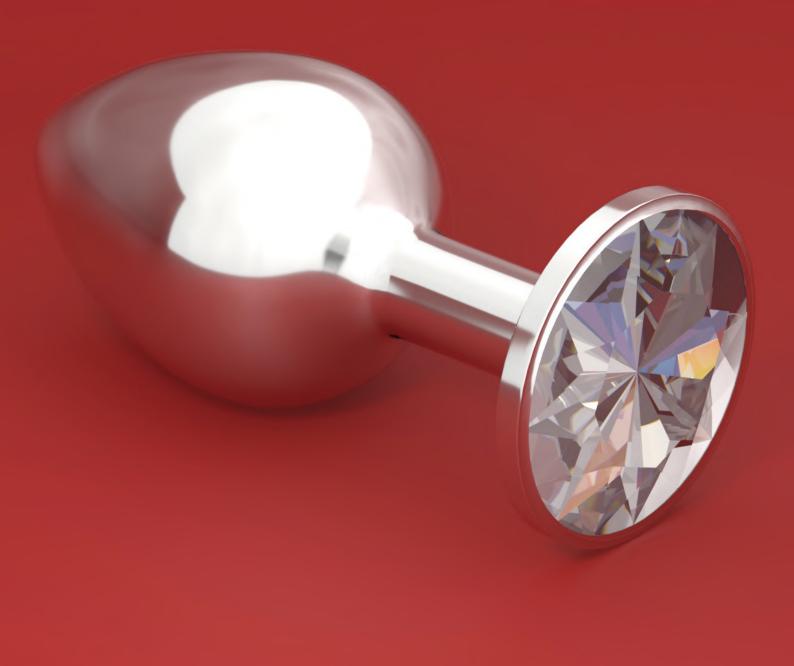

#### **GLASS ROMANCE**

GLASS ROMANCE is a glass butt plug series, practical and stylish. This gorgeous glass series is the perfect addition to any glass or fetish collection and with excellency to explore the pleasure of temperature play while cooling it or warming it for amazing sensation, which enhances the satisfaction of penetration and anal play.

#### **GLASS ROMANCE**