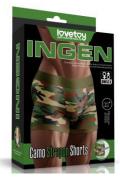

LV715003

Camo Strapon Shorts (28 - 32 inch waist)

LV715051A

Camo Strapon Shorts (33 - 37 inch waist)

LV715051B

Camo Strapon Shorts (38 - 42 inch waist)

LV715051C

Chic Strap-On shorts (28 - 31 inch waist) Blue

LV715002

Easy Strap on Harness (Polka dots)

LV715003

Camo Strapon Shorts (28 - 32 inch waist)

LV715051A

Camo Strapon Shorts (33 - 37 inch waist)

LV715051B

Camo Strapon Shorts (38 - 42 inch waist)