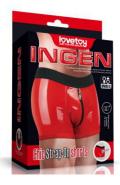

# INGEN

Easy Strapon Set 7.5"

LV715007

Easy Strapon Set 8.5"

LV715008

Vibrating Easy Strapon Set 7.0"

LV715115

Vibrating Easy Strapon Set 7.5"

LV715116

Vibrating Easy Strapon Set 7.5"

LV715117

Vibrating Easy Strapon Set 8.5"

LV715118

Easy Strapon Set 7.0" Black

LV715025

Easy Strapon Set 7.5" Black

LV715026

Easy Strapon Set 7.5" Black

LV715027

Easy Strapon Set 8.5" Black

LV715028

Vibrating Easy Strapon Set 7.0" Black

LV715125

Vibrating Easy Strapon Set 7.5" Black

LV715126

Vibrating Easy Strapon Set 7.5" Black

LV715127

Vibrating Easy Strapon Set 8.5" Black

LV715128

Ingen Hollow G 8"

LV415001

Ingen Hollow Big 8.5"