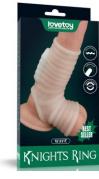

# KNIGHTS RING

# **PRODUCTS GUIDELINE**

Knights Ring is a great choice for individuals and partners who seek a long erection experience without hassle. It feels homey to the touch and incredibly fleshy that create authentic sensation both inside and out.

Made to provide pleasure for both men and women, our vibrating knights rings turn up the heat in the bedroom with extra thrilling vibration for both you and your partner. It ensures you both experience mighty waves of stimulation for a double orgasm pleasure ride.

### Collection

Vibrating Spiral Knights Ring (White) LV343111

Vibrating Drip Knights Ring (White) LV343112

Vibrating Ridge Knights Ring (White) LV343113

Vibrating Wave Knights Ring (White) LV343114

Vibrating Silk Knights Ring with Scrotum Sleeve (White) LV343115