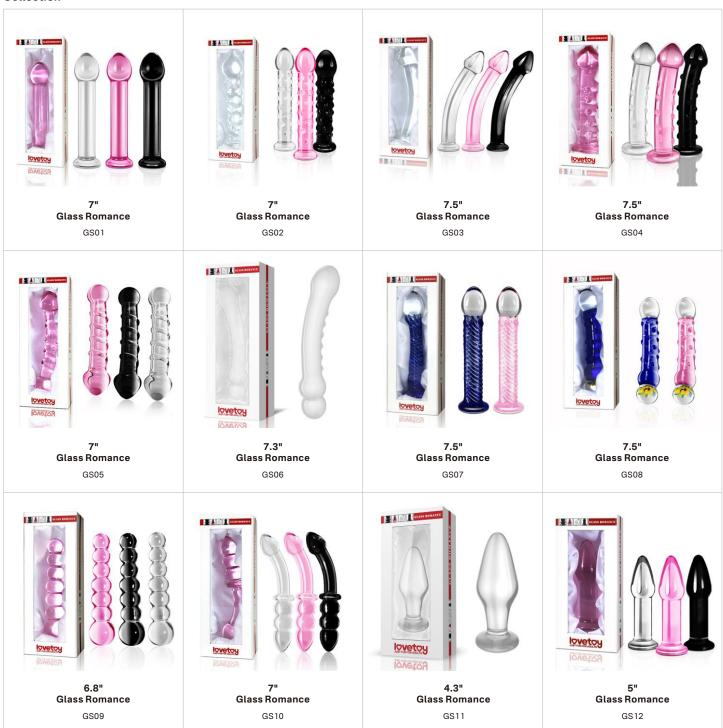

#### **GLASS ROMANCE**

GLASS ROMANCE is a glass butt plug series, practical and stylish. This gorgeous glass series is the perfect addition to any glass or fetish collection and with excellency to explore the pleasure of temperature play while cooling it or warming it for amazing sensation, which enhances the satisfaction of penetration and anal play.

#### **GLASS ROMANCE**