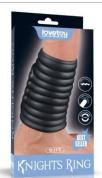

# KNIGHTS RING

# **PRODUCTS GUIDELINE**

Knights Ring is a great choice for individuals and partners who seek a long erection experience without hassle. It feels homey to the touch and incredibly fleshy that create authentic sensation both inside and out.

Made to provide pleasure for both men and women, our vibrating knights rings turn up the heat in the bedroom with extra thrilling vibration for both you and your partner. It ensures you both experience mighty waves of stimulation for a double orgasm pleasure ride.

### Collection

Vibrating Spiral Knights Ring (White) LV343111

Vibrating Drip Knights Ring (White) LV343112

Vibrating Ridge Knights Ring (White) LV343113

Vibrating Wave Knights Ring (White) LV343114

Vibrating Silk Knights Ring with Scrotum Sleeve (White) LV343115