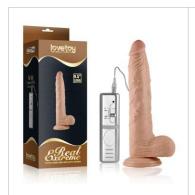

#### PRODUCTS GUIDELINE

Love Toy's Real Extreme Dildo is a large sex toy that offers a firm-yet-flexible length of pleasure with the bonus of a bulbous head, a thick veiny shaft and squeezable balls.

The Real Feel and Real Softee super-soft realistic vibe, made from phthalate-free cyber skin, the squishy material mimics the softness and feel of real skin and feels as natural as you can get.

With its excitingly lifelike shape and thick, plush feel, this vibrating dildo is fairly realistic in terms of size, and it's nice and thick for a full coverage feel inside.

7" Real Extreme Dildo 350047

7.5" Real Extreme Vibrating Dildo 350046-1

8.5" Real Extreme Vibrating Dildo 350045-1

8.5" Real Extreme Vibrating Dildo 350041-1

9" Real Extreme Vibrating Dildo 350043-1

9.5" Real Extreme Vibrating Dildo

350042-1