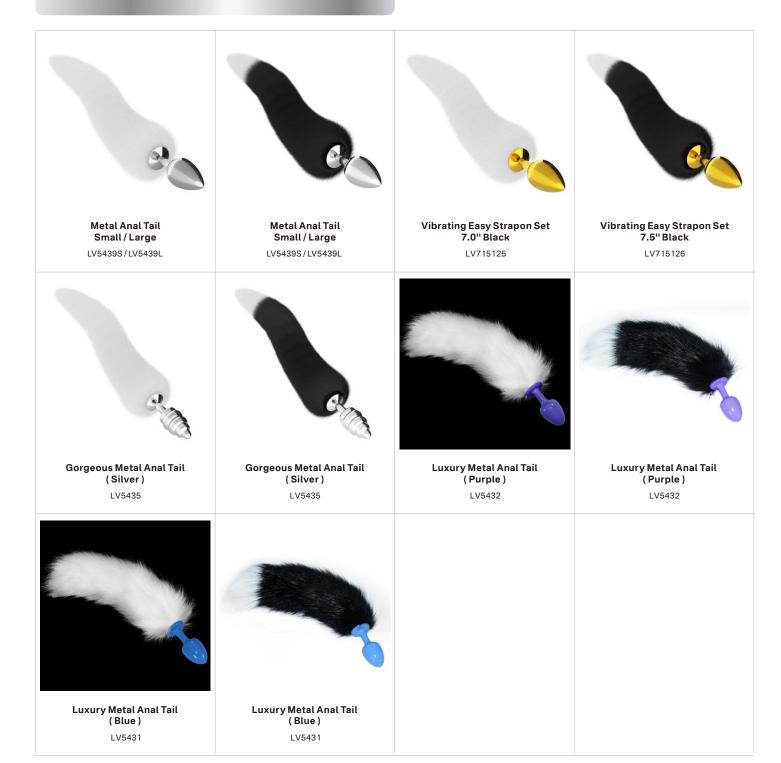

**Rosebud Aluminium** 

RO-L005

Metal Anal Tail

Small / Large

RO-T01S/RO-T01L

Metal Anal Tail

Small

RO-T03S

Rosebud Aluminium

RO-L002