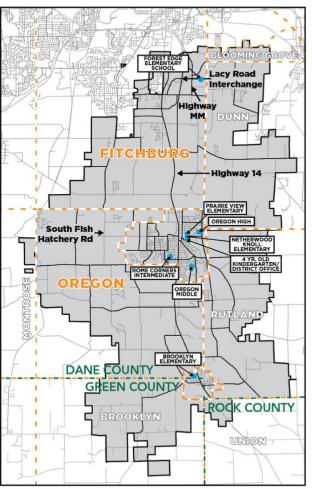

#### **SCHOOLS**

**Brooklyn Elementary,** Gr. K-4 204 Division Street, Brooklyn 608-835-4500

Forest Edge Elementary, Gr. K-6 4848 Brassica Road, Fitchburg 608-835-4600

**Netherwood Knoll Elementary**, Gr. K-4 276 Soden Drive, Oregon 608-835-4100

Prairie View Elementary, Gr. K-4 300 Soden Drive, Oregon 608-835-4200

Rome Corners Intermediate, Gr. 5-6 1111 S. Perry Parkway, Oregon 608-835-4700

Oregon Middle School, Cr. 7-8 601 Pleasant Oak Drive, Oregon 608-835-4800

Oregon High School, Gr. 9-12 456 N. Perry Parkway, Oregon 608-835-4300

#### Oregon School District Office

123 E. Grove Street, Oregon 608-835-4091