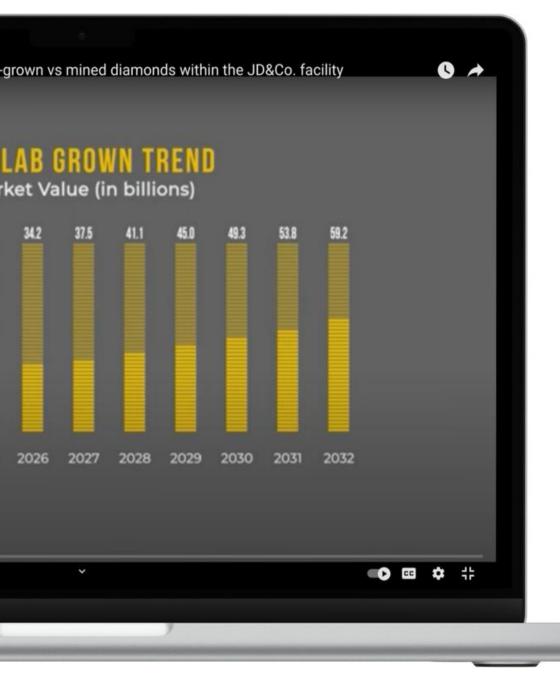

## **PROTECTING THE INTEGRITY OF NATURAL DIAMONDS**

# Lab-grown vs. mined diamonds within the JD&Co. facility.

JD&Co.'s commitment to excellence and integrity in the repair, setting, and manufacturing of both mined and lab-grown diamond jewelry is the foundation of our internal processes for handling diamonds.

We've not experienced a single instance where lab-grown and natural diamonds were exchanged.

Protecting the Integrity of Natural Diamonds- Lab HE Ma 24.0 31.2 26.2 28.6 2022 2023 2024 2025 • 0:32 / 4:51 