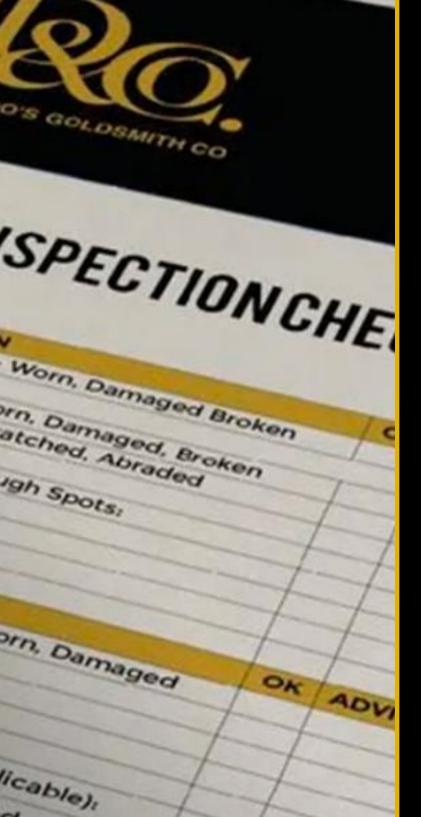

# **PRINTABLE REPAIRS INTAKE CHECKLIST**

Gallery: Worn Or Damaged

michness/ Wom Or Thinning

STONES (Louped's Identified)

Download this helpful checklist to empower your team to intake jobs using a thorough inspection protocol, assessing all opportunities to not only please your customers but also create revenue opportunities for your store

ADVISEME

A TRUNG D

CHAI

CLASP

Type: Links We Finish: Scr

Rhodium Kinks Or Ros Karat Stampi

BRACELET

Hinge Damaged (If App

STONES: Loose, Damage

Barrelli Lobstor:

Figure Bi

Prongs & Tips:

Channoli

Pour

Spring Ring:

CLASP; Broken, W

CLEANING & REPAIR IN

OK ADVISEMENT

Download the checklist here.

RINC

Cracked or Damaged

LOOSE CHIPPERS MISSING

Shank

(Inspect Under Prongs)

Condition Worn Cosmissed

Dismond Tested

Houds

PICYIAN

rice