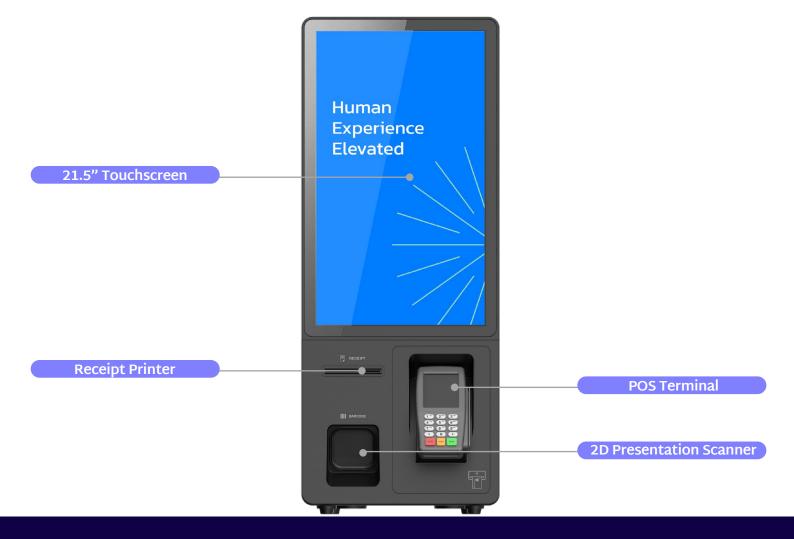

## **Seamless Integration**

Maintain existing POS and back office inventory systems

Human Experience Elevated

> Scan here to learn more

| 4 |
|---|

2D Imaging Presentation Scanner

Multiple Payment Options

#### Dimensions

- Height: 31" (790mm)
- Width: 12.2" (316mm)
- Depth: 9.8" (250mm)
- Weight: 34.5 lbs (15.6 kg)

#### **Customer Interface**

- 21.5" Touchscreen
- Card Reader
- 2D Imaging Presentation Scanner

#### Printer

• 250mm/s graphical thermal receipt printer