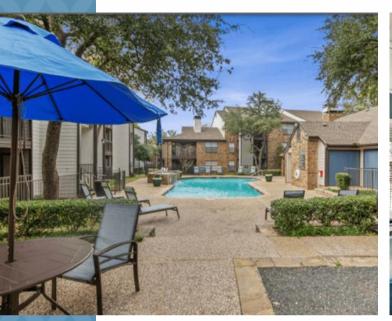

# **COMMUNITY AMENITIES**

- 2 Large Swimming Pools with Sun Decks
- FREE Wi-Fi in Clubhouse and Pool Area
- Fitness Center
- Clubhouse
- Business Center
- Near Public Transportation
- Community Park
- Picnic Areas with BBQ Grills
- Monthly Resident Activities
- Courtyard
- 2 Dog Parks
- Beautiful Community
  Fountains