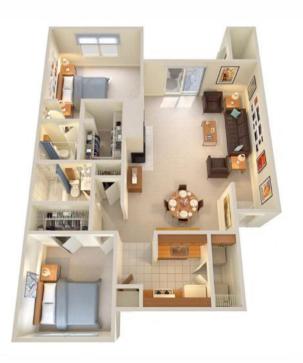

### **ATLANTIS**

1 BED | 1 BATH 612 SQ. FT.

# **HILTON HEAD**

1 BED | 1 BATH 623 SQ. FT.

### **XANADU**

1 BED | 1 BATH 652 SQ. FT.

#### **PEBBLE BEACH**

1 BED | 1 BATH 656 SQ. FT.