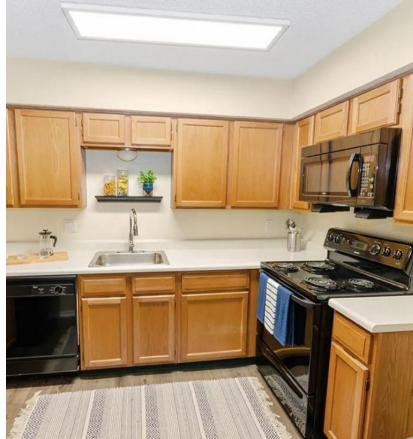

# **INTERIOR FEATURES**

- Spacious 1 & 2 Bedroom Floor Plans
- Private Patios/Balconies with Storage
- Wood Burning Fireplaces
- Large Walk-In Closets
- Hardwood Style Flooring\*
- Ceiling Fans
- Fully Equipped Kitchens
- Microwave\*
- Dishwasher
- Disposal
- Washer/Dryer Included
- Vaulted Ceilings\*
- Air Conditioner
- Cable Ready
- Accent Walls Available
- Carpeting
- Extra Storage
- View