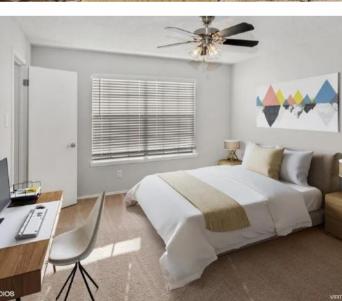

# **INTERIOR FEATURES**

- Spacious 1 & 2 Bedroom Floor Plans
- Private Patios/Balconies with Storage
- Wood Burning Fireplaces
- Large Walk-In Closets
- Hardwood Style Flooring\*
- Ceiling Fans
- Fully Equipped Kitchens
- Microwave\*
- Dishwasher
- Disposal
- Washer/Dryer Included
- Vaulted Ceilings\*
- Air Conditioner
- Cable Ready
- Accent Walls Available
- Carpeting
- Extra Storage
- View