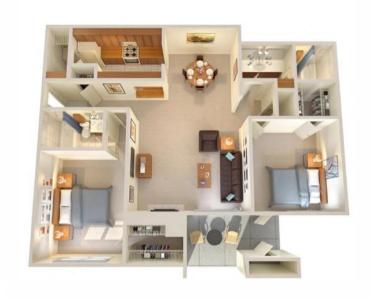

# **AUGUSTA**

2 BED | 2 BATH 985 SQ. FT.

# **EL DORADO**

2 BED | 2 BATH 1,013 SQ. FT.