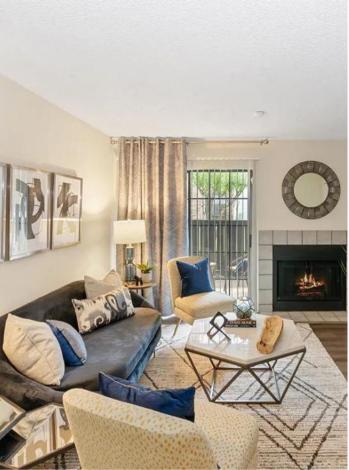

# **INTERIOR FEATURES**

- Spacious 1 & 2 Bedroom Floor Plans
- Private Patios/Balconies with Storage
- Wood Burning Fireplaces
- Large Walk-In Closets
- Hardwood Style Flooring\*
- Ceiling Fans
- Fully Equipped Kitchens
- Microwave\*
- Dishwasher
- Disposal
- Washer/Dryer Included
- Vaulted Ceilings\*
- Air Conditioner
- Cable Ready
- Accent Walls Available
- Carpeting
- Extra Storage
- View