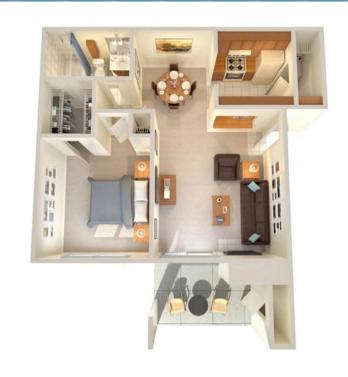

- Carpeting
- Extra Storage
- View











# **COMMUNITY AMENITIES**

- 2 Large Swimming Pools with Sun Decks
- FREE Wi-Fi in Clubhouse and Pool Area
- Fitness Center
- Clubhouse
- Business Center
- Near Public Transportation
- Community Park
- Picnic Areas with BBQ Grills
- Monthly Resident Activities
- Courtyard
- 2 Dog Parks
- Beautiful Community
  Fountains

- Reserved Parking Available
- Online Payment Options
- Deposit Alternative with Rhino
- Package Receiving
- Free Weights
- Controlled Access/Gated
- High Speed Internet
- On-Site Management
- On-Site Maintenance
- Short Term Lease
- Spanish Speaking Staff
- Updater Moving Partner









### **ATLANTIS**

1 BED | 1 BATH 612 SQ. FT.





# **HILTON HEAD**

1 BED | 1 BATH 623 SQ. FT.

### **XANADU**

1 BED | 1 BATH 652 SQ. FT.





#### **PEBBLE BEACH**

1 BED | 1 BATH 656 SQ. FT.

# **AUGUSTA**

2 BED | 2 BATH 985 SQ. FT.





# **EL DORADO**

2 BED | 2 BATH 1,013 SQ. FT.



#### (214) 343-0524 **HILTONHEADTX.COM**

**VISIT OUR LEASING CENTER AT:** 11440 MCCREE ROAD | DALLAS, TX 75238 HILTONHEAD@WRHREALTY.COM