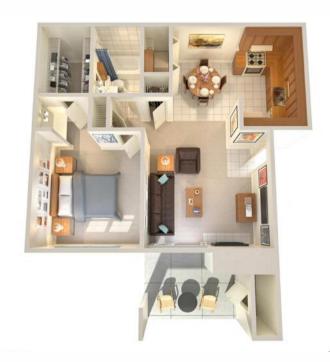

Carpeting
- Extra Storage
- View











# **COMMUNITY AMENITIES**

- 2 Large Swimming Pools with Sun Decks
- FREE Wi-Fi in Clubhouse and Pool Area
- Fitness Center
- Clubhouse
- Business Center
- Near Public Transportation
- Community Park
- Picnic Areas with BBQ Grills
- Monthly Resident Activities
- Courtyard
- 2 Dog Parks
- Beautiful Community
  Fountains

- Reserved Parking Available
- Online Payment Options
- Deposit Alternative with Rhino
- Package Receiving
- Free Weights
- Controlled Access/Gated
- High Speed Internet
- On-Site Management
- On-Site Maintenance
- Short Term Lease
- Spanish Speaking Staff
- Updater Moving Partner









### **ATLANTIS**

1 BED | 1 BATH 612 SQ. FT.





# **HILTON HEAD**

1 BED | 1 BATH 623 SQ. FT.

### **XANADU**

1 BED | 1 BATH 652 SQ. FT.





#### **PEBBLE BEACH**

1 BED | 1 BATH 656 SQ. FT.

# **AUGUSTA**

2 BED | 2 BATH 985 SQ. FT.





# **EL DORADO**

2 BED | 2 BATH 1,013 SQ. FT.



#### (214) 343-0524 **HILTONHEADTX.COM**

**VISIT OUR LEASING CENTER AT:** 11440 MCCREE ROAD | DALLAS, TX 75238 HILTONHEAD@WRHREALTY.COM