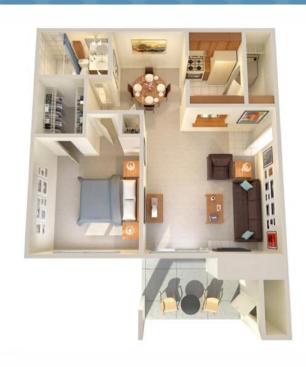

Dryer Included
- Vaulted Ceilings\*
- Air Conditioner
- Cable Ready
- Accent Walls Available
- Carpeting
- Extra Storage
- View











# **COMMUNITY AMENITIES**

- 2 Large Swimming Pools with Sun Decks
- FREE Wi-Fi in Clubhouse and Pool Area
- Fitness Center
- Clubhouse
- Business Center
- Near Public Transportation
- Community Park
- Picnic Areas with BBQ Grills
- Monthly Resident Activities
- Courtyard
- 2 Dog Parks
- Beautiful Community
  Fountains

- Reserved Parking Available
- Online Payment Options
- Deposit Alternative with Rhino
- Package Receiving
- Free Weights
- Controlled Access/Gated
- High Speed Internet
- On-Site Management
- On-Site Maintenance
- Short Term Lease
- Spanish Speaking Staff
- Updater Moving Partner









### **ATLANTIS**

1 BED | 1 BATH 612 SQ. FT.





# **HILTON HEAD**

1 BED | 1 BATH 623 SQ. FT.

### **XANADU**

1 BED | 1 BATH 652 SQ. FT.





#### **PEBBLE BEACH**

1 BED | 1 BATH 656 SQ. FT.

# **AUGUSTA**

2 BED | 2 BATH 985 SQ. FT.





# **EL DORADO**

2 BED | 2 BATH 1,013 SQ. FT.



#### (214) 343-0524 **HILTONHEADTX.COM**

**VISIT OUR LEASING CENTER AT:** 11440 MCCREE ROAD | DALLAS, TX 75238 HILTONHEAD@WRHREALTY.COM