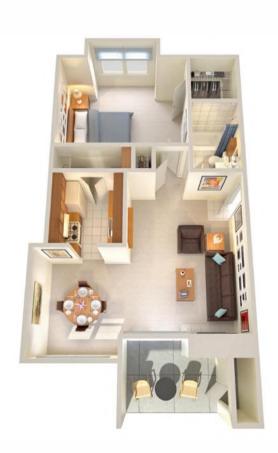

r/Dryer Included
- Vaulted Ceilings\*
- Air Conditioner
- Cable Ready
- Accent Walls Available
- Carpeting
- Extra Storage
- View











# **COMMUNITY AMENITIES**

- 2 Large Swimming Pools with Sun Decks
- FREE Wi-Fi in Clubhouse and Pool Area
- Fitness Center
- Clubhouse
- Business Center
- Near Public Transportation
- Community Park
- Picnic Areas with BBQ Grills
- Monthly Resident Activities
- Courtyard
- 2 Dog Parks
- Beautiful Community
  Fountains

- Reserved Parking Available
- Online Payment Options
- Deposit Alternative with Rhino
- Package Receiving
- Free Weights
- Controlled Access/Gated
- High Speed Internet
- On-Site Management
- On-Site Maintenance
- Short Term Lease
- Spanish Speaking Staff
- Updater Moving Partner









### **ATLANTIS**

1 BED | 1 BATH 612 SQ. FT.





# **HILTON HEAD**

1 BED | 1 BATH 623 SQ. FT.

### **XANADU**

1 BED | 1 BATH 652 SQ. FT.





#### **PEBBLE BEACH**

1 BED | 1 BATH 656 SQ. FT.

# **AUGUSTA**

2 BED | 2 BATH 985 SQ. FT.





# **EL DORADO**

2 BED | 2 BATH 1,013 SQ. FT.



#### (214) 343-0524 **HILTONHEADTX.COM**

**VISIT OUR LEASING CENTER AT:** 11440 MCCREE ROAD | DALLAS, TX 75238 HILTONHEAD@WRHREALTY.COM