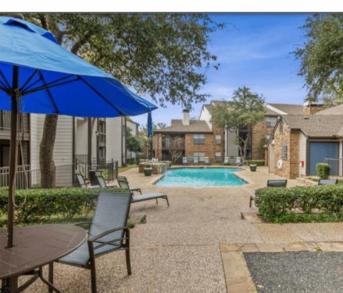

# **COMMUNITY AMENITIES**

- 2 Large Swimming Pools with Sun Decks
- FREE Wi-Fi in Clubhouse and Pool Area
- Fitness Center
- Clubhouse
- Business Center
- Near Public Transportation
- Community Park
- Picnic Areas with BBQ Grills
- Monthly Resident Activities
- Courtyard
- 2 Dog Parks
- Beautiful Community
  Fountains