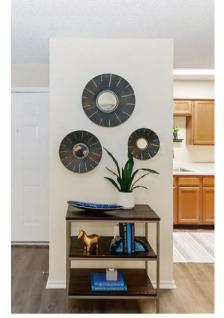

# **INTERIOR FEATURES**

- Spacious 1 & 2 Bedroom Floor Plans
- Private Patios/Balconies with Storage
- Wood Burning Fireplaces
- Large Walk-In Closets
- Hardwood Style Flooring\*
- Ceiling Fans
- Fully Equipped Kitchens
- Microwave\*
- Dishwasher
- Disposal
- Washer/Dryer Included
- Vaulted Ceilings\*
- Air Conditioner
- Cable Ready
- Accent Walls Available
- Carpeting
- Extra Storage
- View