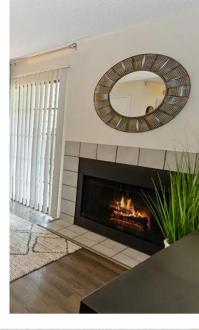

# **INTERIOR FEATURES**

- Spacious 1 & 2 Bedroom Floor Plans
- Private Patios/Balconies with Storage
- Wood Burning Fireplaces
- Large Walk-In Closets
- Hardwood Style Flooring\*
- Ceiling Fans
- Fully Equipped Kitchens
- Microwave\*
- Dishwasher
- Disposal
- Washer/Dryer Included
- Vaulted Ceilings\*
- Air Conditioner
- Cable Ready
- Accent Walls Available
- Carpeting
- Extra Storage
- View