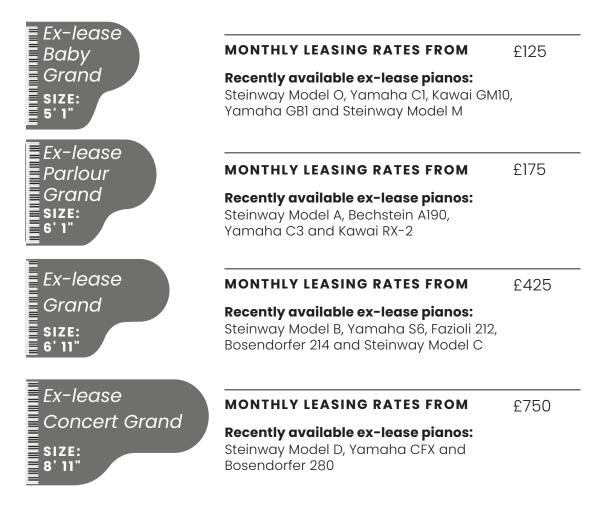

## leasing rates - ex-lease pianos

Due to our ongoing and extensive renewal programme of pianos at our client schools and venues, Musiq always holds a large stock of ex-lease pianos immediately available for re-lease. All pianos are fully maintained, serviced, and, where necessary, rebuilt to the very highest of standards. These pianos can also form a part or the whole of your solution.