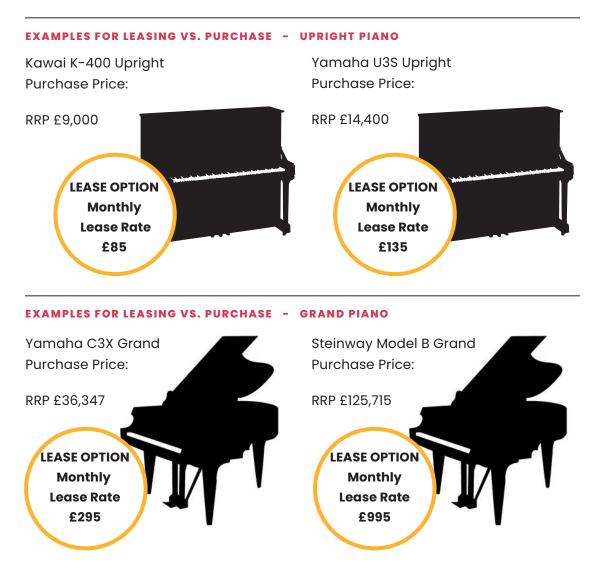

## leasing vs. purchase

Our piano leasing service provides commercial and charitable venues with an alternative option to finding large capital expenditure to acquire new pianos. Leasing offers a fixed long-term annual cost over a desired term as opposed to the need for capital expenditures to acquire pianos.

Piano leasing enables "off balance-sheet" ways to gain immediate access from just one to any number of new pianos. This helps to keep debt-to-equity and leverage ratios low in institutions where unexpected capital expenditure is often required.

Our piano leasing service is designed to fit within operational budgets and can also include tuning and servicing costs if desired.

Note: The rates above are indicative examples and based on a minimum length lease term. All rates shown are subject to VAT. Whilst we provide these as a guide, individual institutions always benefit from free consultancy and advice to find the best solution.