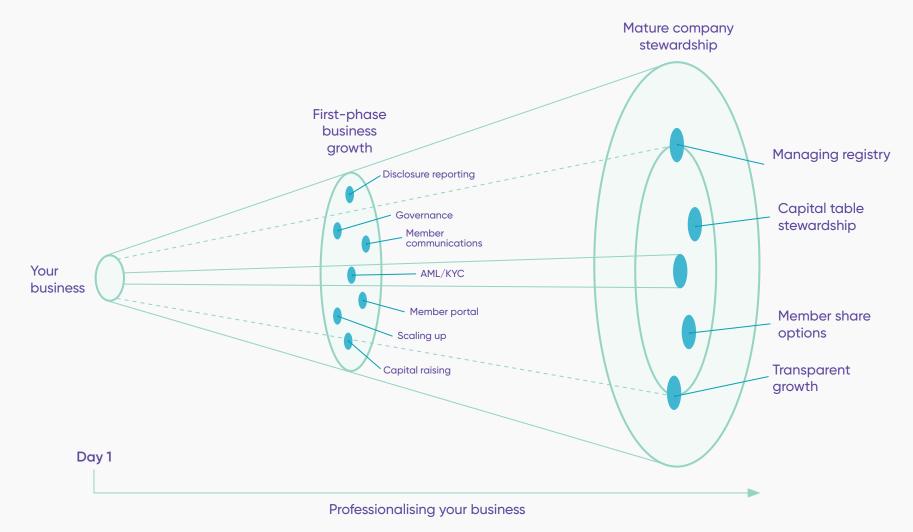

# Professionalising your co-operative

# The problems we solve

If you are preparing to raise capital, the way you report and communicate to your members has never been more important.

Syndex takes day-to-day essential, but often manual processes, that are prone to error and migrates them along with your proprietary information across to an easy-to-use software solution. We then enable your team to retain control of your relationships, rather than handing them over to a third-party provider.

# Member relations management and reporting

Syndex is an ideal solution for co-operatives in need of professionalising their operations, member communications and reporting management systems.

| (r            | D             |
|---------------|---------------|
| $\mathcal{L}$ | $\mathcal{I}$ |

### Registry

Syndex can help you manage your member register, whether you're paying dividends, rebates or issuing statements to hundreds of members, or to just a few.

## Capital raising

If you are looking for a new way to raise capital from private markets, Syndex offers a proven platform to do so. Since 2018 we have helped almost 100 businesses, across many sectors such as property, horticulture, private equity and technology, facilitate raising more than \$100m AUD from individuals investing into private markets.

### Secondary markets

We offer liquidity solutions to enable your members to trade among themselves.

## AML / KYC Compliance

Syndex provides one of the most reliable customer due diligence processes that includes an intuitive biometric smartphone application, with a face matching error rate of less than 0.04%, coupled with an electronic identity verification engine that works across many OECD jurisdictions. What sets the Syndex process apart from the crowd, is that it has both ISO and SOC internationally recognised certifications.