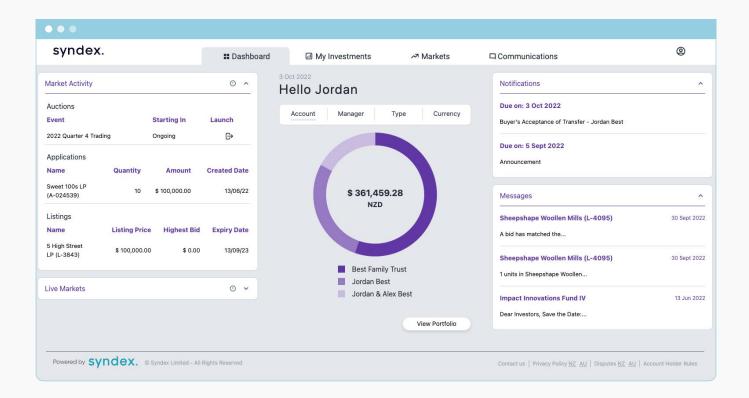

# Member portal

Empower your members and reduce administration demands in one go. The portal displays all the members private investments; a centralised view with easy document storage, communications and access to markets 24/7. Members self-manage their files, statements and trade history, meaning you don't have to!