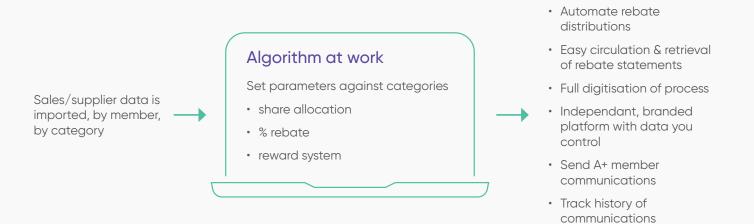

# Optimised rebate technology

Syndex uses a unique algorithm to offer a flexible, cost-effective and professional rebate processing system.

## Mini-case study

Paul at NSW Traders Coop managed their registry, including rebate and dividend processing for many years. He used an in-house proprietary application to crunch the numbers and paper mail to communicate over 3,000 letters (per rebate).

A switch to using Syndex's registry, including rebate technology, has resulted in:

- A digital overhaul that significantly reduces paper usage
- A modern professional look and feel for communications
- Minimised maintenance of data
- Data security peace of mind
- \$7,000 saving on the annual rebate and distribution processing alone (paper, envelopes, postage and employee hours)