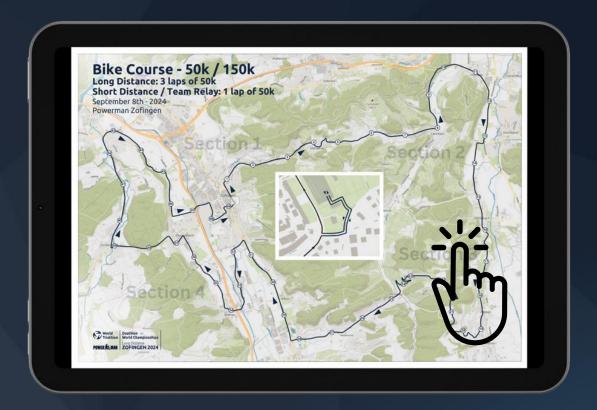

# 150k

### **BIKE COURSE (3 LAPS OF 50K)**

In no time, the cycling odyssey kicks off with the initial ascent into Mühlethal, swiftly followed by the first exhilarating descent. However, the true test of ascent awaits in Reitnau, a location synonymous with high-speed mountain races.

The course is defined by a series of ascents, with the pinnacle being the challenging climb in Reitnau. Brace yourself for a course that presents multiple elevations, each contributing to the thrill of the ride. A key highlight awaits as you navigate the General Guisan Street in Zofingen, where spirited spectators provide that extra boost to propel you forward. Get ready to experience the perfect blend of scenic beauty and adrenaline-pumping challenges!