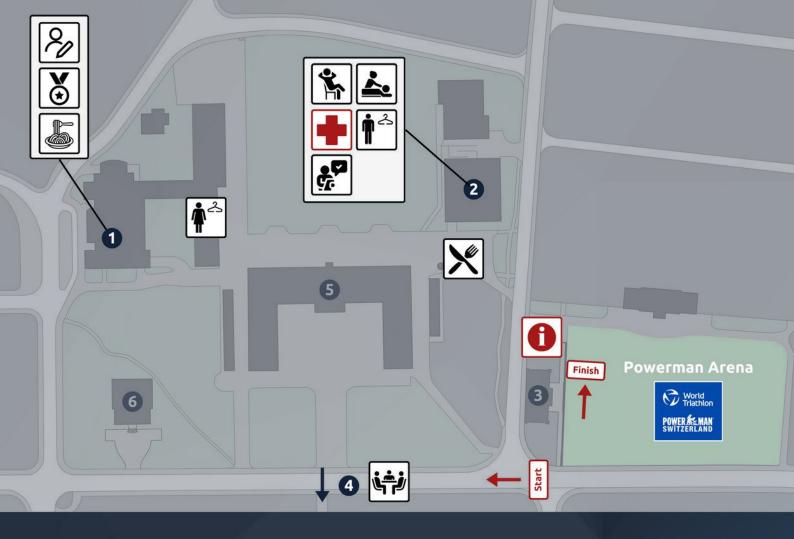

#### Note:

This overview plan provides a rough outline of the Powerman site. The layout is provisional and will be continually updated or adjusted.

Registration Office / Briefings

Award Ceremony

Pasta Party / Opening Ceremony

Ladies wardrobe

Mens wardrobe

World Triathlon Office / LOC Office / Media Office

Recovery Zone

Massage

Athletes - Foodzone

Doping Control

Medical Point

Info Point

- Town hall "Stadtsaal"
- 2 Sports hall "Rosengarten Turnhalle"
- Art Museum "Kunsthaus"
- Community hall "Kirchgemeindehaus"
- Schoolhouse
  "Gemeindeschulhaus GMS"
- 6 Museum

Next stop: recovery.