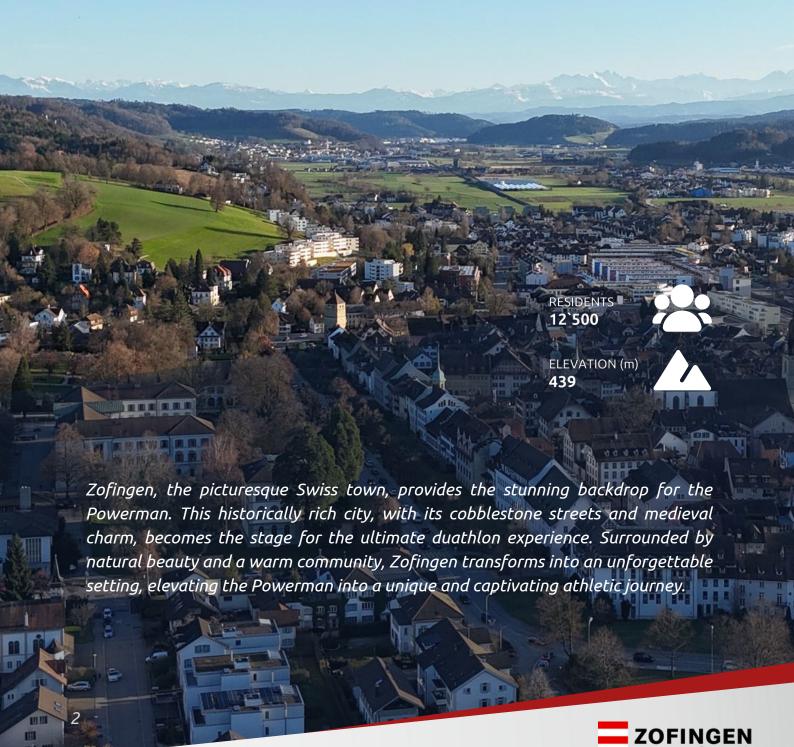

# ZOFINGEN SWITZERLAND #

The time until Powerman Zofingen 2024 is quickly passing, and our preparations are progressing. With the confirmed route through the picturesque landscape of Zofingen, we are gearing up for an event that is both challenging and visually stunning. The registrations so far show the great anticipation and motivation of the athletes.