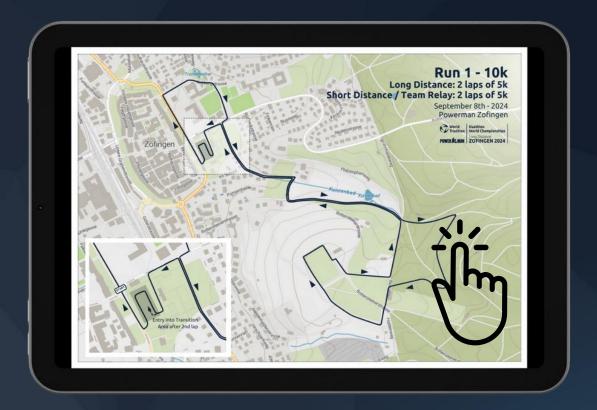

# 10k

### **FIRST RUN (2 LAPS OF 5K)**

Embark on a 10-kilometer journey along the asphalted General Guisan Street, where the adventure unfolds. Within the first few hundred meters, you'll ascend into the enchanting Zofingen forest. Take in the breathtaking views extending to the mountains from the "Heiteren," an elevated vantage point overlooking the city of Zofingen.

Following this awe-inspiring panorama, brace yourself for a partially steep descent back to the starting point. This marks the conclusion of the first 5-kilometer loop. Get ready to kick off the second round, exploring another 5 kilometers of invigorating terrain. Challenge meets natural beauty on every stretch of this exhilarating course. Get set for an unforgettable experience!