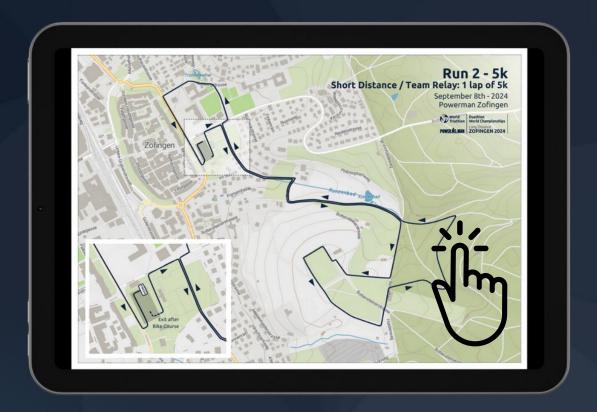

Click on the hand icon for more information about the Experience Day.

### BIKE - 50K

(1 LAP OF 50K)

RUN 2 - 5K (1 LAP OF 5K)