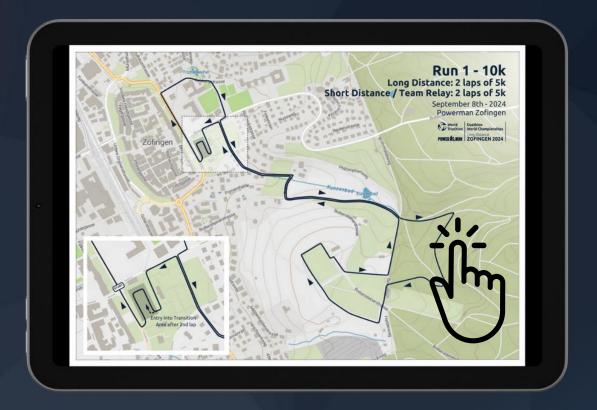

#### Note:

This overview plan provides a rough outline of the Powerman site. The layout is provisional and will be continually updated or adjusted.



Registration Office / Briefings



Award Ceremony



Pasta Party / Opening Ceremony



Ladies wardrobe



Mens wardrobe



World Triathlon Office / LOC Office / Media Office



Recovery Zone



Massage



Athletes - Foodzone



Doping Control



Medical Point



Info Point

- Town hall "Stadtsaal"
- 2 Sports hall "Rosengarten Turnhalle"
- Art Museum "Kunsthaus"
- Community hall "Kirchgemeindehaus"
- Schoolhouse
  "Gemeindeschulhaus GMS"
- 6 Museum





Next stop: recovery.



Travel is what you make of it.













RUN 1 - 10K (2 LAPS OF 5K)









### **BIKE - 150K**

(3 LAPS OF 50K)









RUN 2 - 30K (4 LAPS OF 7.5K)













**RUN 1 - 10K** 

(2 LAPS OF 5K)









### BIKE - 50K

(1 LAP OF 50K)









RUN 2 - 5K (1 LAP OF 5K)