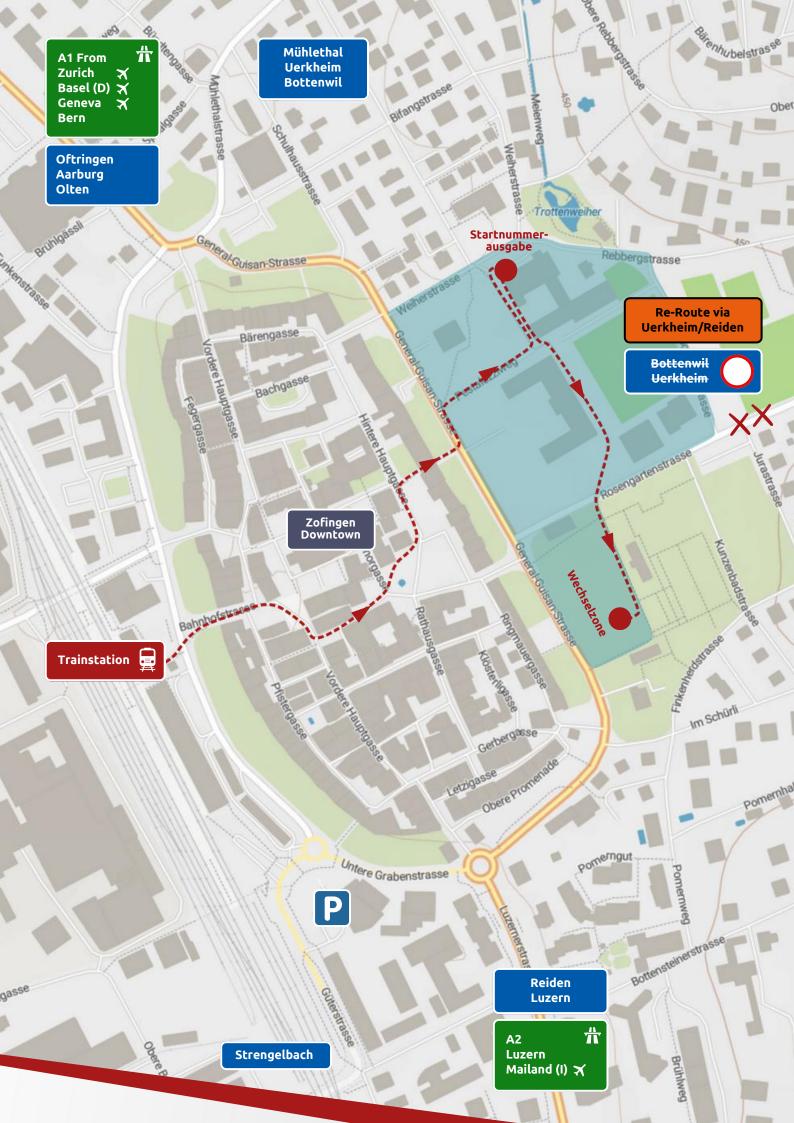

# TRAVEL INFORMATION

The nearest international airport to Zofingen is Zurich Airport (ZRH). From the airport, you can reach Zofingen by train, car, or shuttle service. The journey takes approximately 1 hour by train or car.

Zofingen is well-connected by train, making it an accessible destination. The Zofingen train station is centrally located, and the venue is within walking distance or a short taxi ride.

If you're driving, Zofingen is conveniently located near major highways. Ample parking is available at designated areas near the event venue.

Zofingen has an efficient local transportation system, including buses and taxis, making it easy to navigate the town and reach the event venue.

For detailed and personalized travel information, please visit the official Powerman Zofingen 2024 website or contact the event organizers directly. Safe travels!