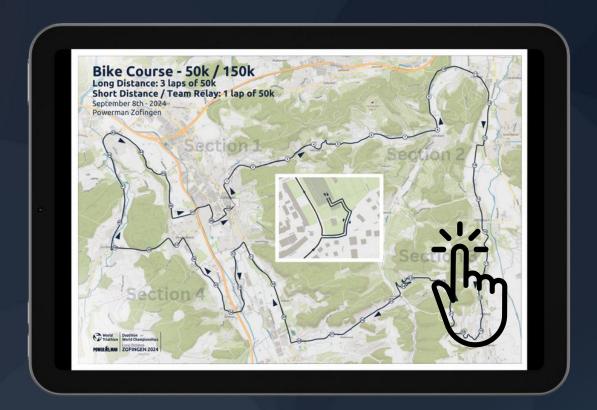

ides a rough outline of the Powerman site. The layout is provisional and will be continually updated or adjusted.



Registration Office / Briefings



Award Ceremony



Pasta Party / Opening Ceremony



Ladies wardrobe



Mens wardrobe



World Triathlon Office / LOC Office / Media Office



Recovery Zone



Massage



Athletes - Foodzone



Doping Control



Medical Point



Info Point

- Town hall "Stadtsaal"
- 2 Sports hall "Rosengarten Turnhalle"
- Art Museum "Kunsthaus"
- Community hall "Kirchgemeindehaus"
- Schoolhouse
  "Gemeindeschulhaus GMS"
- 6 Museum





Next stop: recovery.



Travel is what you make of it.













RUN 1 - 10K (2 LAPS OF 5K)









### **BIKE - 150K**

(3 LAPS OF 50K)









RUN 2 - 30K (4 LAPS OF 7.5K)













**RUN 1 - 10K** 

(2 LAPS OF 5K)









### BIKE - 50K

(1 LAP OF 50K)









RUN 2 - 5K (1 LAP OF 5K)