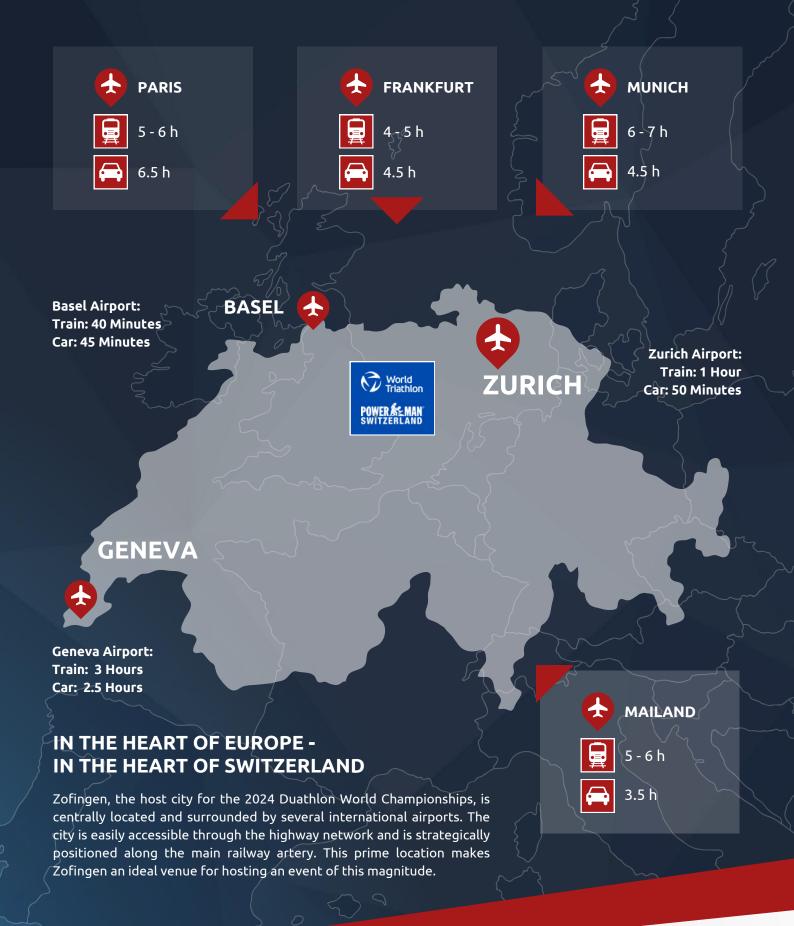

# TRAVEL INFORMATION

The nearest international airport to Zofingen is Zurich Airport (ZRH). From the airport, you can reach Zofingen by train, car, or shuttle service. The journey takes approximately 1 hour by train or car.

Zofingen is well-connected by train, making it an accessible destination. The Zofingen train station is centrally located, and the venue is within walking distance or a short taxi ride.

If you're driving, Zofingen is conveniently located near major highways. Ample parking is available at designated areas near the event venue.

Zofingen has an efficient local transportation system, including buses and taxis, making it easy to navigate the town and reach the event venue.

For detailed and personalized travel information, please visit the official Powerman Zofingen 2024 website or contact the event organizers directly. Safe travels!