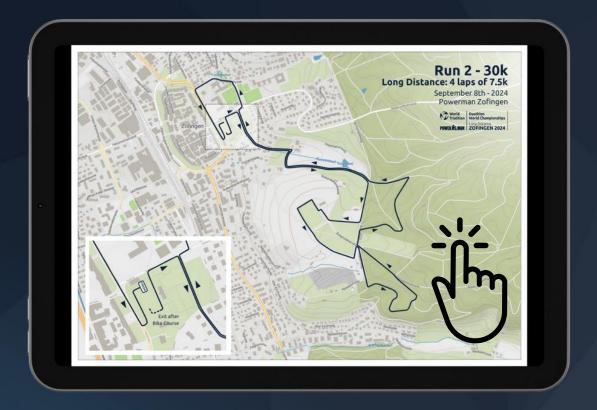

# 30k

### **2ND RUN (4 LAPS of 7.5K)**

2nd Run Leg: Mostly retracing the first course with an additional loop, this time in the opposite direction. Finish with the cheering embrace of your fans at the finish line!