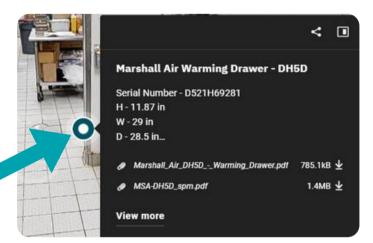

### **Sample Video and Features**

Click and drag inside the video to get measurements.

Click the icon next to equipment in the video to access and download uploaded documents or links and view asset information.

#### 360° Surveys / Asset Management

Our 360° site survey is one of the most robust in the industry. Our video surveys can be used to identify equipment, capture serial numbers, record measurements, capture kitchen layouts, the exterior to the building, and more.