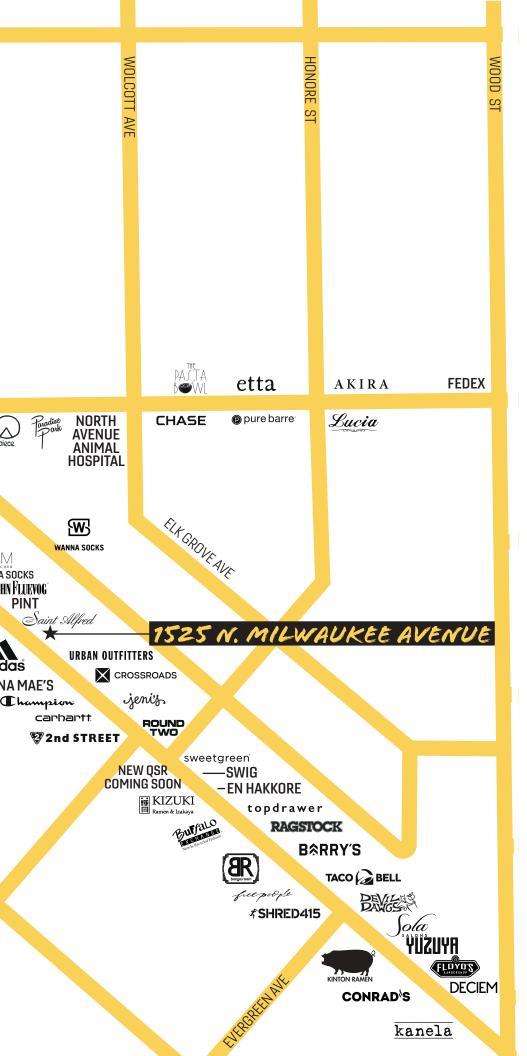

### MICKERPAN

Small shop retail opportunity for immediately delivery, formerly occupied by G-Star Raw

2,346 SF space features 25' of frontage plus a full lower level for storage

Near the Damen Blue Line 'L' Stop with more than 2.1M riders annually

Within walking distance of The 606, Chicago's High Line trail

Surrounded by a unique mix of international, national and local retailers

#### APPAKEL & ACCESSO

#### BEAUTY & COSMETIC

Aesop benefit

bluemercury\*

#### FOOD & BEVERAGE

bartaco BIGSIAR jenis et

non ca

RAINS

WARBY PARKER

FACE FOUNDRIÉ®

GROUND FLOOR – 2,346 SF LOWER LEVEL – 1,608 SF

**WICKER PARK** 

WANN JO

adi

U

Levi's

MOVEMENT

WINCHESTER AVE