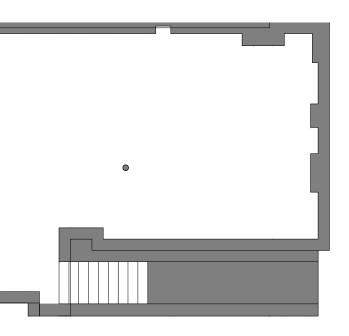

#### FOOD & BEVERAGE

bartaco BIGSIAR jenis et

non ca

RAINS

WARBY PARKER

FACE FOUNDRIÉ®

GROUND FLOOR – 2,346 SF LOWER LEVEL – 1,608 SF

**WICKER PARK** 