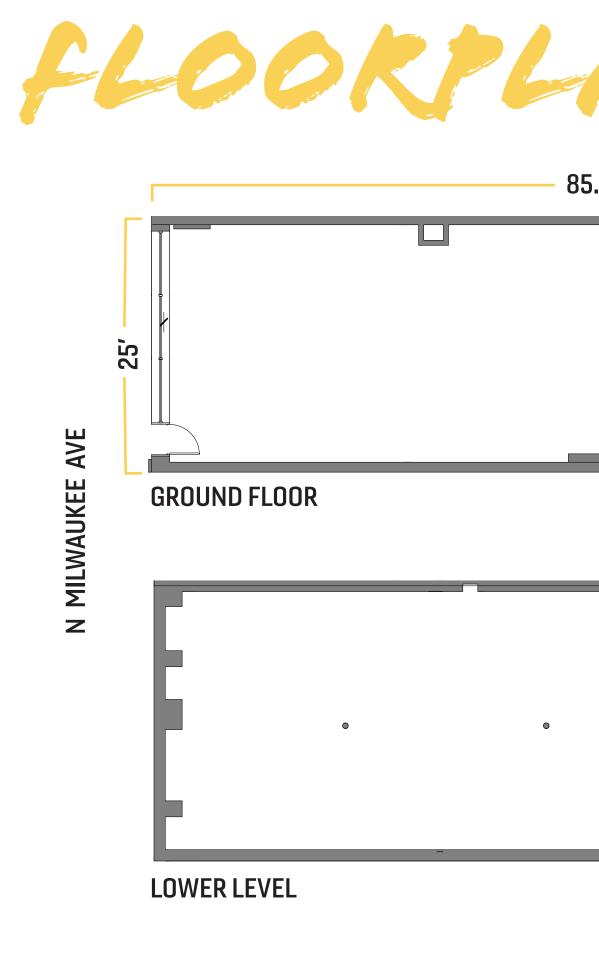

### MICKERPAN

Small shop retail opportunity for immediately delivery, formerly occupied by G-Star Raw

2,346 SF space features 25' of frontage plus a full lower level for storage

Near the Damen Blue Line 'L' Stop with more than 2.1M riders annually

#### FOOD & BEVERAGE

bartaco BIGSIAR jenis et

non ca

RAINS

WARBY PARKER

FACE FOUNDRIÉ®

GROUND FLOOR – 2,346 SF LOWER LEVEL – 1,608 SF

**WICKER PARK** 