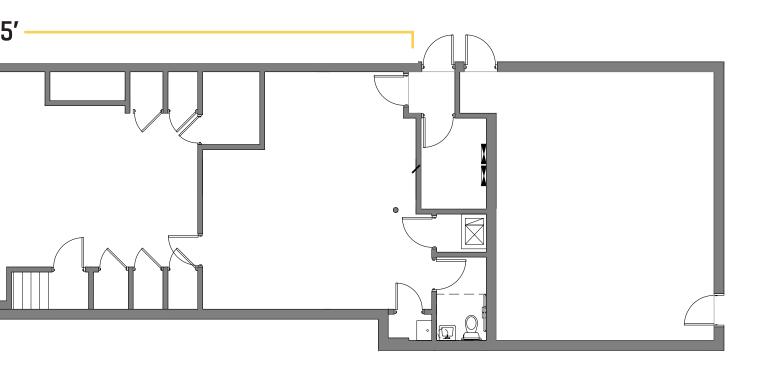

### MICKERPAN

Small shop retail opportunity for immediately delivery, formerly occupied by G-Star Raw

2,346 SF space features 25' of frontage plus a full lower level for storage

Near the Damen Blue Line 'L' Stop with more than 2.1M riders annually

#### FOOD & BEVERAGE

bartaco BIGSIAR jenis et

non ca

RAINS

WARBY PARKER

FACE FOUNDRIÉ®

GROUND FLOOR – 2,346 SF LOWER LEVEL – 1,608 SF

**WICKER PARK** 