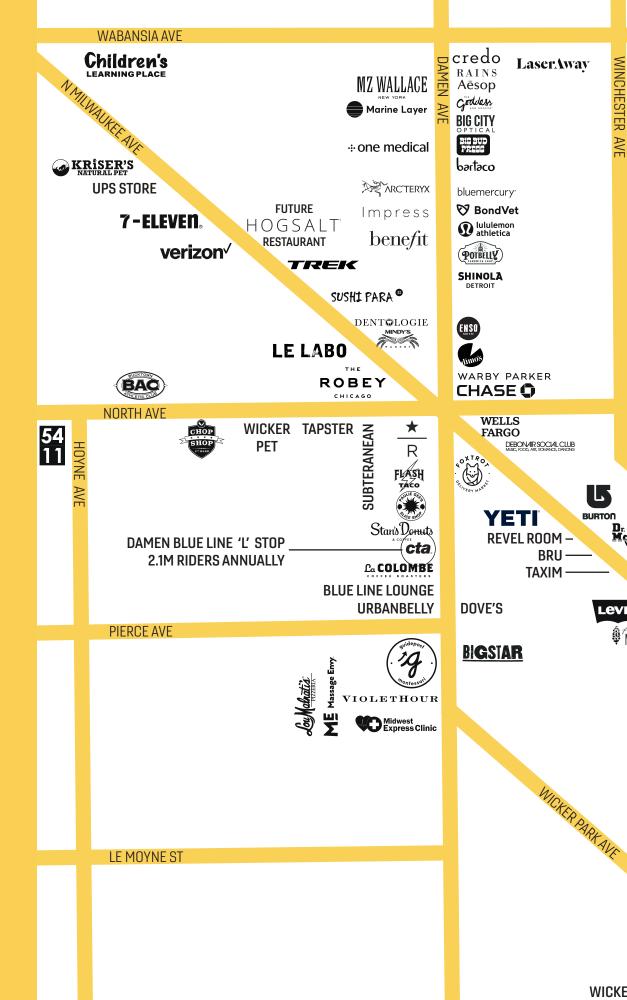

### MICKERPAN

Small shop retail opportunity for immediately delivery, formerly occupied by G-Star Raw

2,346 SF space features 25' of frontage plus a full lower level for storage

Near the Damen Blue Line 'L' Stop with more than 2.1M riders annually

Within walking distance of The 606, Chicago's High Line trail

Surrounded by a unique mix of international, national and local retailers

#### APPAKEL & ACCESSO

#### BEAUTY & COSMETIC

Aesop benefit

bluemercury\*

#### FOOD & BEVERAGE

bartaco BIGSIAR jenis et

non ca

RAINS

WARBY PARKER

FACE FOUNDRIÉ®

GROUND FLOOR – 2,346 SF LOWER LEVEL – 1,608 SF

**WICKER PARK** 

WANN JO

adi

U

Levi's

MOVEMENT

WINCHESTER AVE