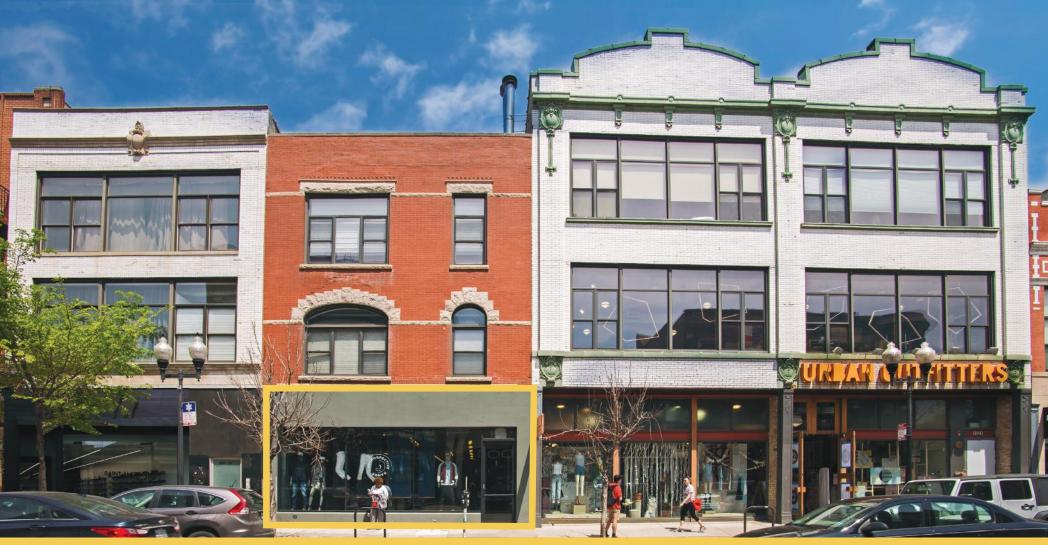

### MICKERPAN

Small shop retail opportunity for immediately delivery, formerly occupied by G-Star Raw

2,346 SF space features 25' of frontage plus a full lower level for storage

Near the Damen Blue Line 'L' Stop with more than 2.1M riders annually

Within walking distance of The 606, Chicago's High Line trail

Surrounded by a unique mix of international, national and local retailers