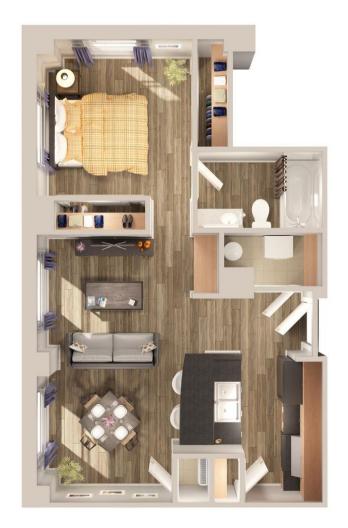

Keystone Bluff 1 Bed/1 Bath 762 Sq. Ft.

Brooklyn 1 Bed/1 Bath 801 Sq. Ft.

St. Nichoas 1 Bed/1 Bath 829 Sq. Ft.

Fairfield 2 Bed/2 Bath 1,044 Sq. Ft.

Riverside 2 Bed/2 Bath 1,045 Sq. Ft.