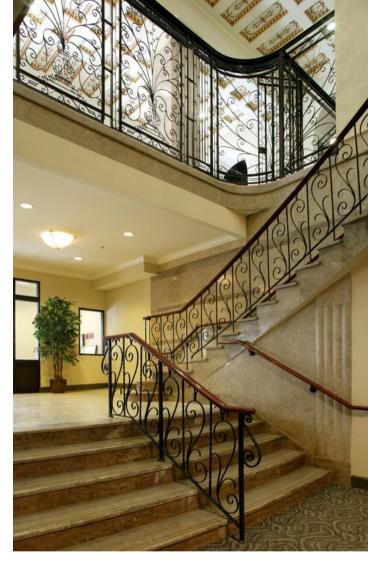

#### Welcome to The Carling

The Carling is the rebirth of the historic Roosevelt hotel, originally built in 1926. This Jacksonville landmark has been painstakingly restored and renovated to show off its fascinating original architectural features such as its marble staircase, terrazzo floors, and the grand Palladian windows.

The 1937 addition has been converted into a two-story commercial arcade with access through the building to Monroe Street. The Carling is a distinctive home that blends the enduring grandeur of a time gone by with today's finest amenities to create a unique experience in carefree metropolitan living.