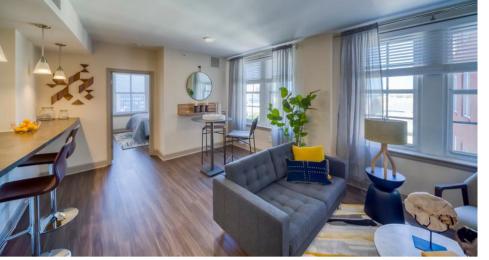

### INTERIOR FEATURES

- Spacious Studio, 1 & 2 Bedrooms
- Stunning Views Of The River City
- Unique Urban Design
- Vinyl Plank Flooring
- Loft Floor Plans
- Distinctive Lighting Fixtures
- Ceiling Fan
- Designer Kitchens
- Upgraded Appliances
- Microwave
- · Dishwasher & Disposal
- High Ceilings

- Large Closets
- Washer/Dryer
- Window Coverings
- · Cable Ready

\*\*11 East is an animal friendly community and we know you and your animal will love living here. Our animal fee is \$350 (non-refundable for each animal). Animal rent is \$20 per animal, per month. Weight and breed restrictions apply. Please stop by the leasing office for more details. If you have any further questions please don't hesitate to give us a call.