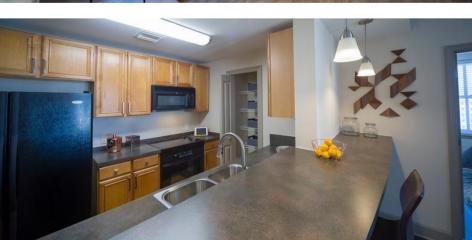

### INTERIOR FEATURES

- Spacious Studio, 1 & 2 Bedrooms
- Stunning Views Of The River City
- Unique Urban Design
- Vinyl Plank Flooring
- Loft Floor Plans
- Distinctive Lighting Fixtures
- Ceiling Fan
- Designer Kitchens
- Upgraded Appliances
- Microwave
- · Dishwasher & Disposal
- High Ceilings