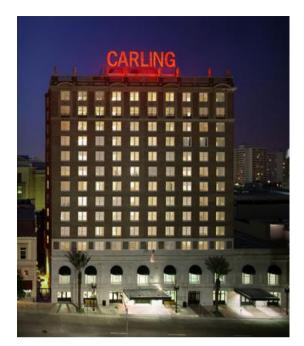

# The CARLING

#### Welcome to The Carling

The Carling is the rebirth of the historic Roosevelt hotel, originally built in 1926. This Jacksonville landmark has been painstakingly restored and renovated to show off its fascinating original architectural features such as its marble staircase, terrazzo floors, and the grand Palladian windows.

The 1937 addition has been converted into a two-story commercial arcade with access through the building to Monroe Street. The Carling is a distinctive home that blends the enduring grandeur of a time gone by with today's finest amenities to create a unique experience in carefree metropolitan living.