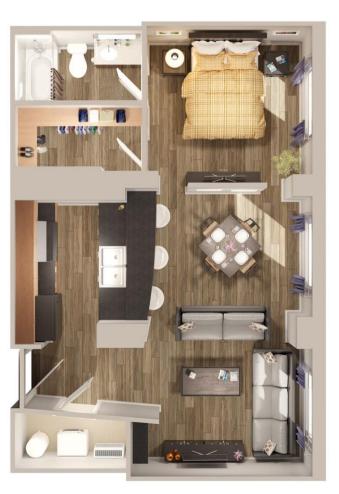

- · High Speed Internet
- · Historic Building
- · Off Street Parking
- On-Site Maintenance
- Public Transportation

Springfield Studio/1 Bath 470 Sq. Ft. San Marco 1 Bed/1 Bath 648 Sq. Ft.

La Villa 1 Bed/1 Bath 677 Sq. Ft. Oakland 1 Bed/1 Bath 718 Sq. Ft.

Keystone Bluff 1 Bed/1 Bath 762 Sq. Ft.

Brooklyn 1 Bed/1 Bath 801 Sq. Ft.

St. Nichoas 1 Bed/1 Bath 829 Sq. Ft.

Fairfield 2 Bed/2 Bath 1,044 Sq. Ft.

Riverside 2 Bed/2 Bath 1,045 Sq. Ft.