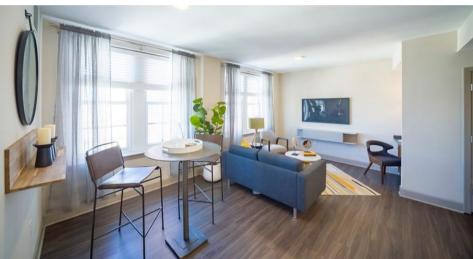

### INTERIOR FEATURES

- Spacious Studio, 1 & 2 Bedrooms
- Stunning Views Of The River City
- Unique Urban Design
- Vinyl Plank Flooring
- Loft Floor Plans
- Distinctive Lighting Fixtures
- Ceiling Fan
- Designer Kitchens
- Upgraded Appliances
- Microwave
- · Dishwasher & Disposal
- High Ceilings

- Large Closets
- Washer/Dryer
- Window Coverings
- · Cable Ready

\*\*11 East is an animal friendly community and we know you and your animal will love living here. Our animal fee is \$350 (non-refundable for each animal). Animal rent is \$20 per animal, per month. Weight and breed restrictions apply. Please stop by the leasing office for more details. If you have any further questions please don't hesitate to give us a call.