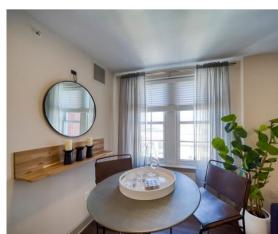

### INTERIOR FEATURES

- Spacious Studio, 1 & 2 Bedrooms
- Stunning Views Of The River City
- Unique Urban Design
- Vinyl Plank Flooring
- Loft Floor Plans
- Distinctive Lighting Fixtures
- Ceiling Fan
- Designer Kitchens
- Upgraded Appliances
- Microwave
- · Dishwasher & Disposal
- High Ceilings