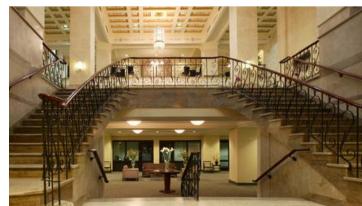

#### Welcome to The Carling

The Carling is the rebirth of the historic Roosevelt hotel, originally built in 1926. This Jacksonville landmark has been painstakingly restored and renovated to show off its fascinating original architectural features such as its marble staircase, terrazzo floors, and the grand Palladian windows.

The 1937 addition has been converted into a two-story commercial arcade with access through the building to Monroe Street. The Carling is a distinctive home that blends the enduring grandeur of a time gone by with today's finest amenities to create a unique experience in carefree metropolitan living.