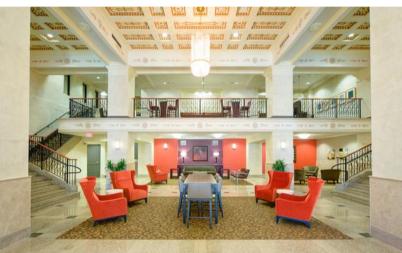

#### Welcome to The Carling

The Carling is the rebirth of the historic Roosevelt hotel, originally built in 1926. This Jacksonville landmark has been painstakingly restored and renovated to show off its fascinating original architectural features such as its marble staircase, terrazzo floors, and the grand Palladian windows.

The 1937 addition has been converted into a two-story commercial arcade with access through the building to Monroe Street. The Carling is a distinctive home that blends the enduring grandeur of a time gone by with today's finest amenities to create a unique experience in carefree metropolitan living.