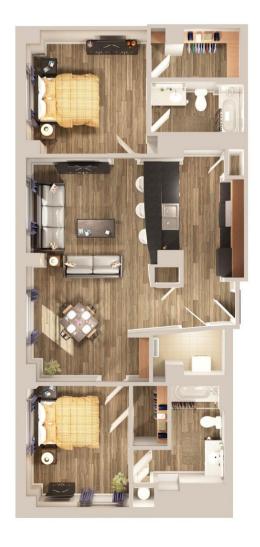

- · High Speed Internet
- · Historic Building
- · Off Street Parking
- On-Site Maintenance
- Public Transportation

Springfield Studio/1 Bath 470 Sq. Ft. San Marco 1 Bed/1 Bath 648 Sq. Ft.

La Villa 1 Bed/1 Bath 677 Sq. Ft. Oakland 1 Bed/1 Bath 718 Sq. Ft.

Keystone Bluff 1 Bed/1 Bath 762 Sq. Ft.

Brooklyn 1 Bed/1 Bath 801 Sq. Ft.

St. Nichoas 1 Bed/1 Bath 829 Sq. Ft.

Fairfield 2 Bed/2 Bath 1,044 Sq. Ft.

Riverside 2 Bed/2 Bath 1,045 Sq. Ft.