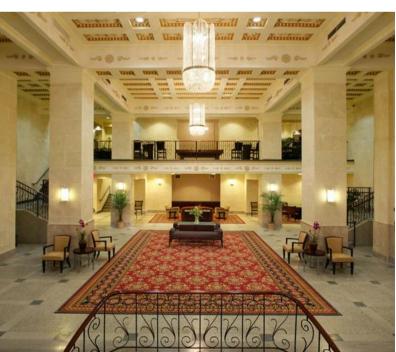

#### Welcome to The Carling

The Carling is the rebirth of the historic Roosevelt hotel, originally built in 1926. This Jacksonville landmark has been painstakingly restored and renovated to show off its fascinating original architectural features such as its marble staircase, terrazzo floors, and the grand Palladian windows.