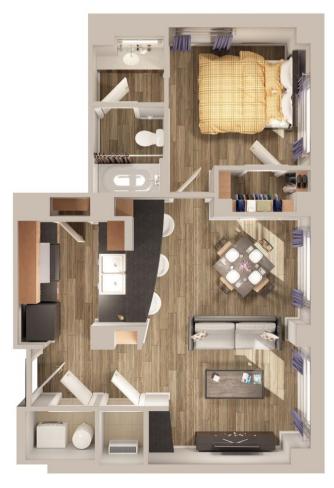

Keystone Bluff 1 Bed/1 Bath 762 Sq. Ft.

Brooklyn 1 Bed/1 Bath 801 Sq. Ft.

St. Nichoas 1 Bed/1 Bath 829 Sq. Ft.

Fairfield 2 Bed/2 Bath 1,044 Sq. Ft.

Riverside 2 Bed/2 Bath 1,045 Sq. Ft.