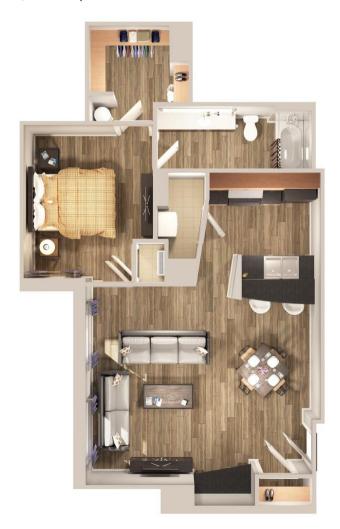

- · High Speed Internet
- · Historic Building
- · Off Street Parking
- On-Site Maintenance
- Public Transportation

Springfield Studio/1 Bath 470 Sq. Ft. San Marco 1 Bed/1 Bath 648 Sq. Ft.

La Villa 1 Bed/1 Bath 677 Sq. Ft. Oakland 1 Bed/1 Bath 718 Sq. Ft.

Keystone Bluff 1 Bed/1 Bath 762 Sq. Ft.

Brooklyn 1 Bed/1 Bath 801 Sq. Ft.

St. Nichoas 1 Bed/1 Bath 829 Sq. Ft.

Fairfield 2 Bed/2 Bath 1,044 Sq. Ft.

Riverside 2 Bed/2 Bath 1,045 Sq. Ft.