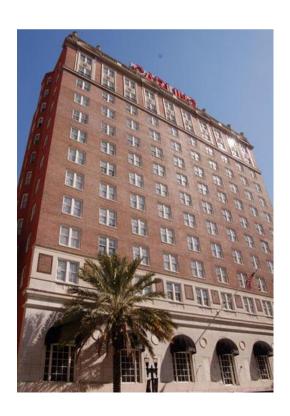

#### Welcome to The Carling

The Carling is the rebirth of the historic Roosevelt hotel, originally built in 1926. This Jacksonville landmark has been painstakingly restored and renovated to show off its fascinating original architectural features such as its marble staircase, terrazzo floors, and the grand Palladian windows.

The 1937 addition has been converted into a two-story commercial arcade with access through the building to Monroe Street. The Carling is a distinctive home that blends the enduring grandeur of a time gone by with today's finest amenities to create a unique experience in carefree metropolitan living.