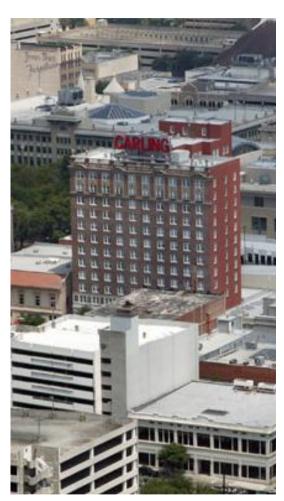

# The CARLING

#### Welcome to The Carling

The Carling is the rebirth of the historic Roosevelt hotel, originally built in 1926. This Jacksonville landmark has been painstakingly restored and renovated to show off its fascinating original architectural features such as its marble staircase, terrazzo floors, and the grand Palladian windows.