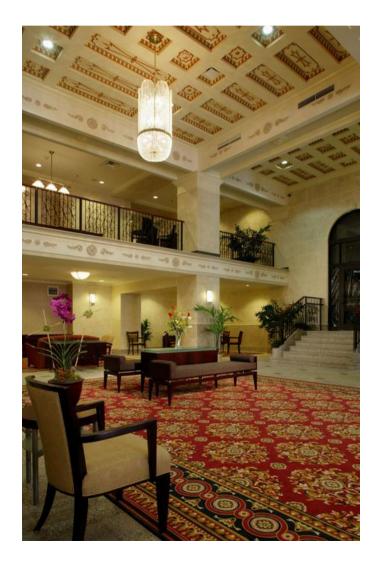

#### Welcome to The Carling

The Carling is the rebirth of the historic Roosevelt hotel, originally built in 1926. This Jacksonville landmark has been painstakingly restored and renovated to show off its fascinating original architectural features such as its marble staircase, terrazzo floors, and the grand Palladian windows.

The 1937 addition has been converted into a two-story commercial arcade with access through the building to Monroe Street. The Carling is a distinctive home that blends the enduring grandeur of a time gone by with today's finest amenities to create a unique experience in carefree metropolitan living.