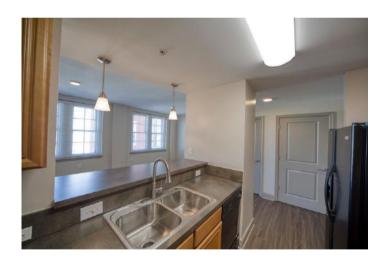

### INTERIOR FEATURES

- Spacious Studio, 1 & 2 Bedrooms
- Stunning Views Of The River City
- Unique Urban Design
- Vinyl Plank Flooring
- Loft Floor Plans
- Distinctive Lighting Fixtures
- Ceiling Fan
- Designer Kitchens
- Upgraded Appliances
- Microwave
- · Dishwasher & Disposal
- High Ceilings

- Large Closets
- Washer/Dryer
- Window Coverings
- · Cable Ready

\*\*11 East is an animal friendly community and we know you and your animal will love living here. Our animal fee is \$350 (non-refundable for each animal). Animal rent is \$20 per animal, per month. Weight and breed restrictions apply. Please stop by the leasing office for more details. If you have any further questions please don't hesitate to give us a call.