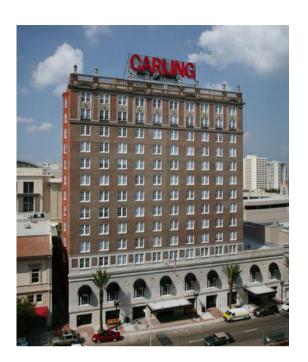

# The CARLING

#### Welcome to The Carling

The Carling is the rebirth of the historic Roosevelt hotel, originally built in 1926. This Jacksonville landmark has been painstakingly restored and renovated to show off its fascinating original architectural features such as its marble staircase, terrazzo floors, and the grand Palladian windows.

The 1937 addition has been converted into a two-story commercial arcade with access through the building to Monroe Street. The Carling is a distinctive home that blends the enduring grandeur of a time gone by with today's finest amenities to create a unique experience in carefree metropolitan living.