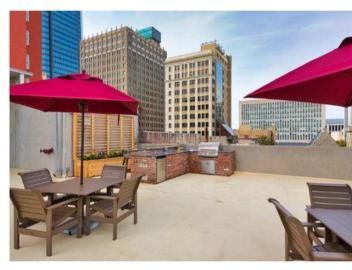

## **Community Amenities**

- Rooftop Lounge
- · Fire Pit w/Seating
- State-Of-The-Art Fitness Center
  w/Free Weights
- Ballroom- Event Space
- · Rooftop Grilling Area
- The Carling Clubhouse
- Dry Cleaning Drop-off & Pick-up Service
- Parking Garage with Reserved Spaces
- Bike Racks
- · Short term leases available
- Corporate Leases Welcomed
- On-Site Management
- Controlled Access/Gated
- Planned Resident Functions
- Community Coffee Bar
- Online Payment Options
- Elevator