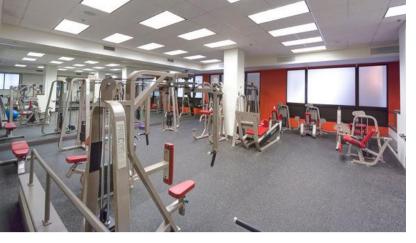

## **Community Amenities**

- Rooftop Lounge
- · Fire Pit w/Seating
- State-Of-The-Art Fitness Center
  w/Free Weights
- Ballroom- Event Space
- · Rooftop Grilling Area
- The Carling Clubhouse
- Dry Cleaning Drop-off & Pick-up Service
- Parking Garage with Reserved Spaces
- Bike Racks
- · Short term leases available
- Corporate Leases Welcomed
- On-Site Management
- Controlled Access/Gated
- Planned Resident Functions
- Community Coffee Bar
- Online Payment Options
- Elevator