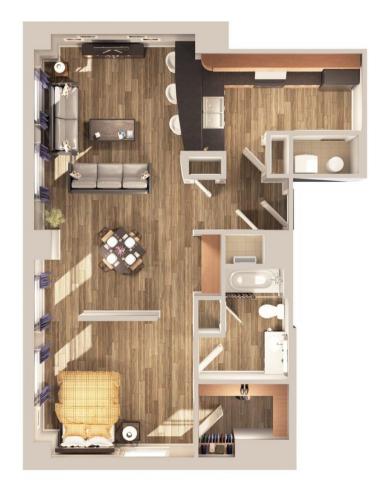

- · High Speed Internet
- · Historic Building
- · Off Street Parking
- On-Site Maintenance
- Public Transportation

Springfield Studio/1 Bath 470 Sq. Ft. San Marco 1 Bed/1 Bath 648 Sq. Ft.

La Villa 1 Bed/1 Bath 677 Sq. Ft. Oakland 1 Bed/1 Bath 718 Sq. Ft.

Keystone Bluff 1 Bed/1 Bath 762 Sq. Ft.

Brooklyn 1 Bed/1 Bath 801 Sq. Ft.

St. Nichoas 1 Bed/1 Bath 829 Sq. Ft.

Fairfield 2 Bed/2 Bath 1,044 Sq. Ft.

Riverside 2 Bed/2 Bath 1,045 Sq. Ft.