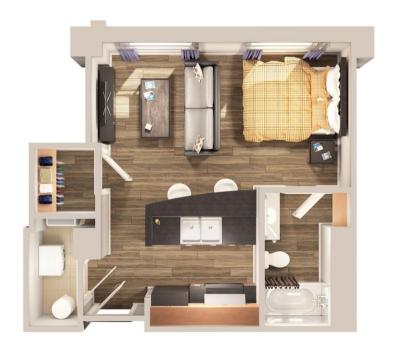

- · High Speed Internet
- · Historic Building
- · Off Street Parking
- On-Site Maintenance
- Public Transportation

Springfield Studio/1 Bath 470 Sq. Ft. San Marco 1 Bed/1 Bath 648 Sq. Ft.

La Villa 1 Bed/1 Bath 677 Sq. Ft. Oakland 1 Bed/1 Bath 718 Sq. Ft.