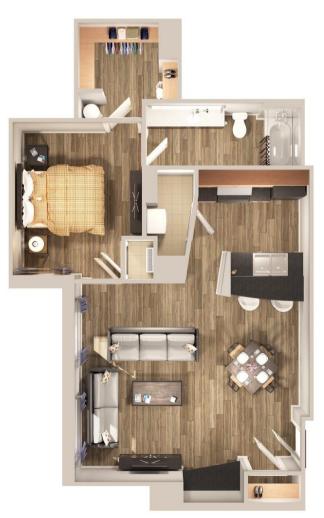

- · High Speed Internet
- · Historic Building
- · Off Street Parking
- On-Site Maintenance
- Public Transportation

Springfield Studio/1 Bath 470 Sq. Ft. San Marco 1 Bed/1 Bath 648 Sq. Ft.

La Villa 1 Bed/1 Bath 677 Sq. Ft. Oakland 1 Bed/1 Bath 718 Sq. Ft.

Keystone Bluff 1 Bed/1 Bath 762 Sq. Ft.

Brooklyn 1 Bed/1 Bath 801 Sq. Ft.

St. Nichoas 1 Bed/1 Bath 829 Sq. Ft.

Fairfield 2 Bed/2 Bath 1,044 Sq. Ft.

Riverside 2 Bed/2 Bath 1,045 Sq. Ft.