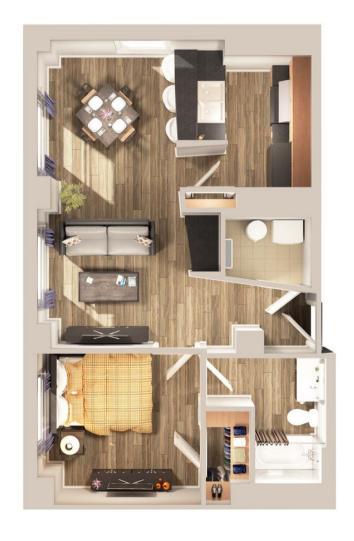

Keystone Bluff 1 Bed/1 Bath 762 Sq. Ft.

Brooklyn 1 Bed/1 Bath 801 Sq. Ft.

St. Nichoas 1 Bed/1 Bath 829 Sq. Ft.

Fairfield 2 Bed/2 Bath 1,044 Sq. Ft.

Riverside 2 Bed/2 Bath 1,045 Sq. Ft.