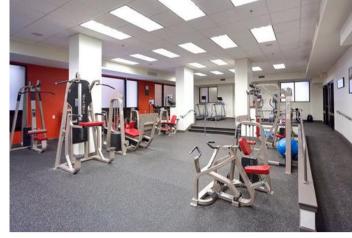

## **Community Amenities**

- Rooftop Lounge
- · Fire Pit w/Seating
- State-Of-The-Art Fitness Center
  w/Free Weights
- Ballroom- Event Space
- · Rooftop Grilling Area
- The Carling Clubhouse
- Dry Cleaning Drop-off & Pick-up Service
- Parking Garage with Reserved Spaces
- Bike Racks
- · Short term leases available
- Corporate Leases Welcomed
- On-Site Management
- Controlled Access/Gated
- Planned Resident Functions
- Community Coffee Bar
- Online Payment Options
- Elevator