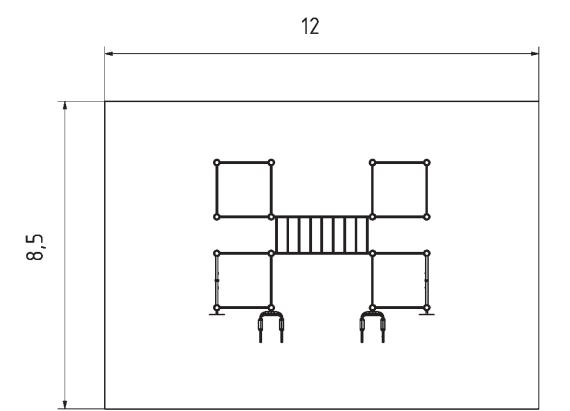

## **Technical specification**

Anchoring option
Net weight
Material
Anti-corrosion possibilty
Total Area
Color options
For more color options, discuss with your sales representative.

### Warranty

In-ground or surface Structure
652 kg Steel
S235 Paint
Galvanized or EPD Plastic
102 m<sup>2</sup> Rubber
Moving parts
Detailed information in the warranty document

25-15 years 5-10 years 2 years 5-10 years 1-3 years 2 years