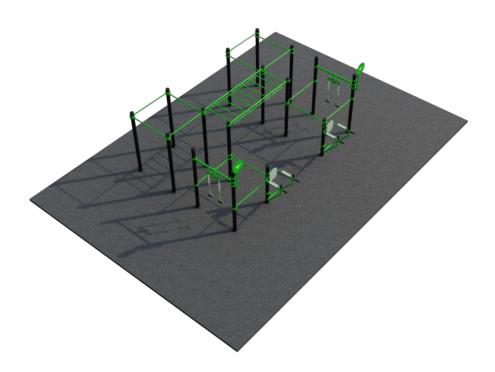

#### FitStay 6

Unlock the full potential of your hotel with the FitStay 6 Outdoor Fitness Park. Designed to inspire and motivate, this exceptional outdoor fitness facility will leave a lasting impression on your guests. Featuring a wide array of top-of-the-line exercise equipment, FitStay 6 offers a one-of-a-kind fitness experience amidst the natural beauty of your hotel surroundings.